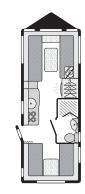

# ABBEY VOGUE

VOGUE

The trend setting Abbey Vogue range welcomes two new spacious twin-axle layouts, a four-berth with island bed and a family size six-berth, making a total of 10 superb layouts and ensuring an excellent choice for couples and families.

Refined and stylish interiors

Add contemporary styling, high specification and affordable pricing, and this immensely popular range has so much to offer.

Key features include shower cubicles or separate shower areas in all models and, in twin axles, a 40-litre underfloor, insulated fresh water tank.