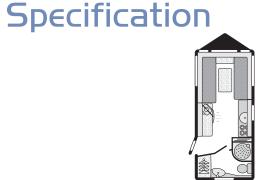

# ABBEY VOGUE

VOGUE

The trend setting Abbey Vogue range welcomes two new spacious twin-axle layouts, a four-berth with island bed and a family size six-berth, making a total of 10 superb layouts and ensuring an excellent choice for couples and families.

Refined and stylish interiors

Add contemporary styling, high specification and affordable pricing, and this immensely popular range has so much to offer.

Key features include shower cubicles or separate shower areas in all models and, in twin axles, a 40-litre underfloor, insulated fresh water tank.