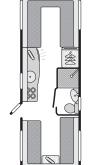

# ABBEY VOGUE

VOGUE

The trend setting Abbey Vogue range welcomes two new spacious twin-axle layouts, a four-berth with island bed and a family size six-berth, making a total of 10 superb layouts and ensuring an excellent choice for couples and families.

Refined and stylish interiors

Add contemporary styling, high specification and affordable pricing, and this immensely popular range has so much to offer.

Key features include shower cubicles or separate shower areas in all models and, in twin axles, a 40-litre underfloor, insulated fresh water tank.