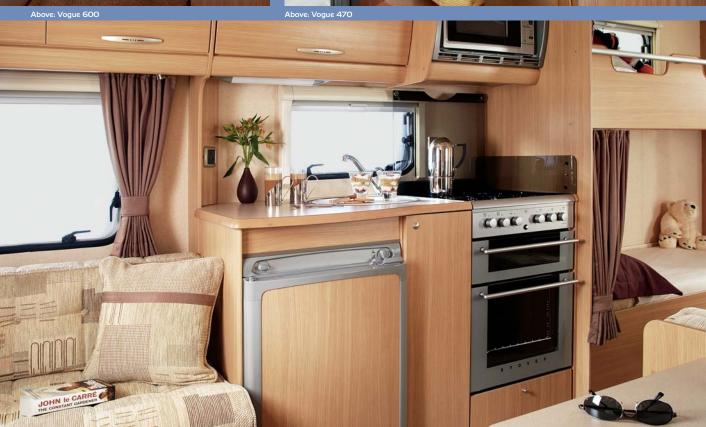

  Microwave oven locker (optional built-in microwave oven)

  107 litre fridge with curved door, electronic ignition and single energy and temperature controls

  Recessed stainless steel bowl

  Removable drainer with dedicated storage

  Food grade nylon chopping board with dedicated storage

  Chrome finish brass pillar tap with long spout

  Stoves thermostatic oven and separate grill

  Stoves dual fuel hob with 800W electric hotplate and 3 gas burners with electronic ignition and flame failure protection

Removable carpets over woodblock effect vinyl flooring Analogue clock