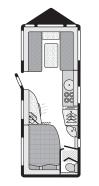

# ABBEY VOGUE

VOGUE

The trend setting Abbey Vogue range welcomes two new spacious twin-axle layouts, a four-berth with island bed and a family size six-berth, making a total of 10 superb layouts and ensuring an excellent choice for couples and families.

Refined and stylish interiors

Add contemporary styling, high specification and affordable pricing, and this immensely popular range has so much to offer.

Key features include shower cubicles or separate shower areas in all models and, in twin axles, a 40-litre underfloor, insulated fresh water tank.