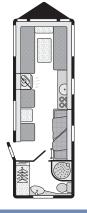

# ABBEY VOGUE

VOGUE

The trend setting Abbey Vogue range welcomes two new spacious twin-axle layouts, a four-berth with island bed and a family size six-berth, making a total of 10 superb layouts and ensuring an excellent choice for couples and families.

Refined and stylish interiors

Add contemporary styling, high specification and affordable pricing, and this immensely popular range has so much to offer.

Key features include shower cubicles or separate shower areas in all models and, in twin axles, a 40-litre underfloor, insulated fresh water tank.