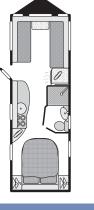

# ABBEY VOGUE

VOGUE

The trend setting Abbey Vogue range welcomes two new spacious twin-axle layouts, a four-berth with island bed and a family size six-berth, making a total of 10 superb layouts and ensuring an excellent choice for couples and families.

Refined and stylish interiors

Add contemporary styling, high specification and affordable pricing, and this immensely popular range has so much to offer.

Key features include shower cubicles or separate shower areas in all models and, in twin axles, a 40-litre underfloor, insulated fresh water tank.