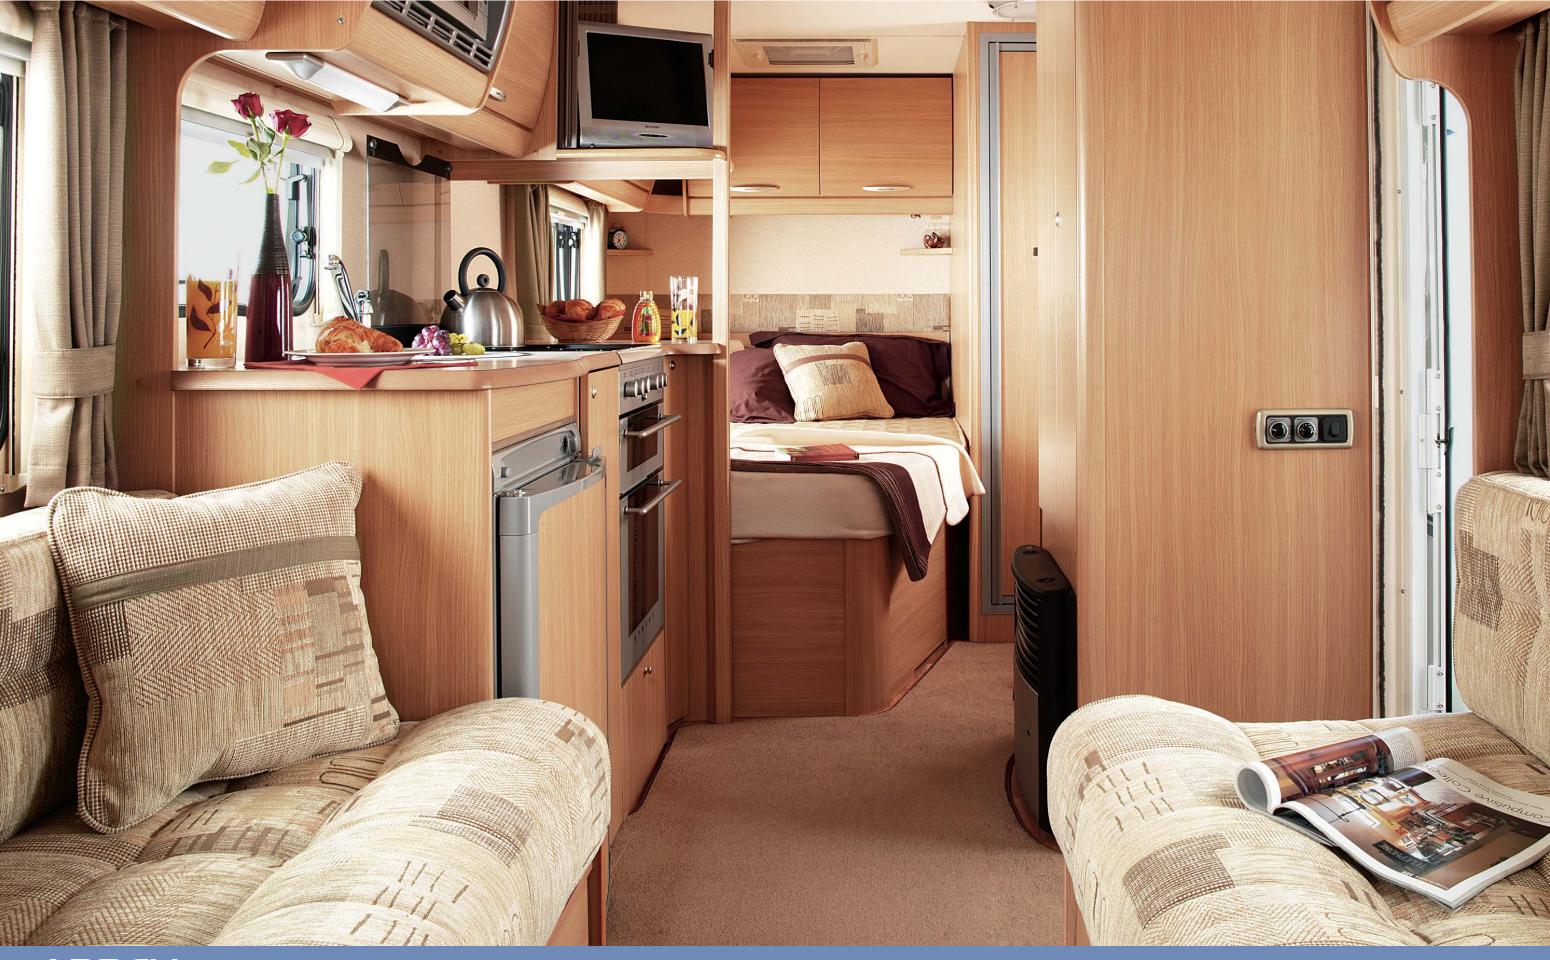

  - - Living Area

       Internal headroom 1.95m/6'5"

       Large upper lockers with spaceframe construction
- Seat bases with spaceframe construction, full front access and space for larger items
  Fixed beds with aluminium frames to maximise strength and storage space
  Hinged seat and bed tops supported in open position for easy access
  Mattresses and seat cushions supported by beech slats for extra comfort
  Sprung interior mattresses, seat and backrest cushions
  Seat and backrest ventilation boards
  Long front beds 1900mm (6'3") (model specific)
  Chest of drawers with occasional table (except 470)
  Solid ash worktop edges
  Free-standing table with dedicated storage location
  2 x scatter cushions
  2 x bolster cushions
- Kitchen