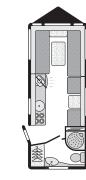

# ABBEY VOGUE

VOGUE

The trend setting Abbey Vogue range welcomes two new spacious twin-axle layouts, a four-berth with island bed and a family size six-berth, making a total of 10 superb layouts and ensuring an excellent choice for couples and families.

Refined and stylish interiors

Add contemporary styling, high specification and affordable pricing, and this immensely popular range has so much to offer.

Key features include shower cubicles or separate shower areas in all models and, in twin axles, a 40-litre underfloor, insulated fresh water tank.