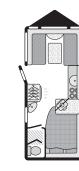

# ABBEY VOGUE

VOGUE

The trend setting Abbey Vogue range welcomes two new spacious twin-axle layouts, a four-berth with island bed and a family size six-berth, making a total of 10 superb layouts and ensuring an excellent choice for couples and families.

Refined and stylish interiors

Add contemporary styling, high specification and affordable pricing, and this immensely popular range has so much to offer.

Key features include shower cubicles or separate shower areas in all models and, in twin axles, a 40-litre underfloor, insulated fresh water tank.