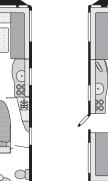

# ABBEY VOGUE

VOGUE

The trend setting Abbey Vogue range welcomes two new spacious twin-axle layouts, a four-berth with island bed and a family size six-berth, making a total of 10 superb layouts and ensuring an excellent choice for couples and families.

Refined and stylish interiors

Add contemporary styling, high specification and affordable pricing, and this immensely popular range has so much to offer.

Key features include shower cubicles or separate shower areas in all models and, in twin axles, a 40-litre underfloor, insulated fresh water tank.