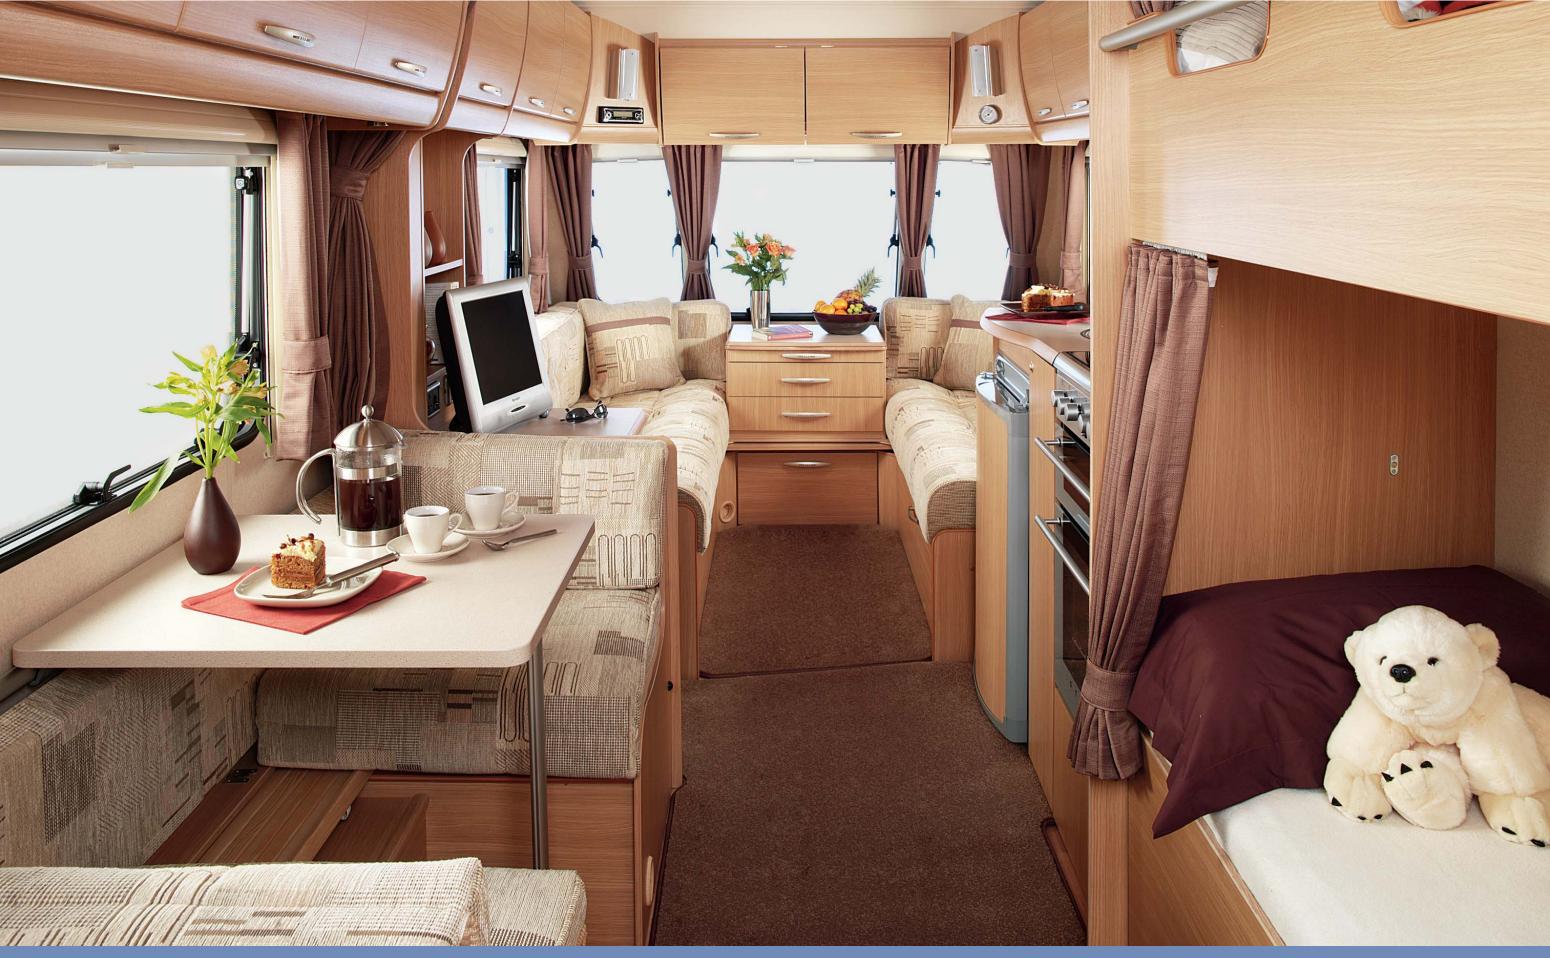

# ABBEY VOGUE

VOGUE

The trend setting Abbey Vogue range welcomes two new spacious twin-axle layouts, a four-berth with island bed and a family size six-berth, making a total of 10 superb layouts and ensuring an excellent choice for couples and families.

Refined and stylish interiors

Add contemporary styling, high specification and affordable pricing, and this immensely popular range has so much to offer.

Key features include shower cubicles or separate shower areas in all models and, in twin axles, a 40-litre underfloor, insulated fresh water tank.

  - - Living Area

       Internal headroom 1.95m/6'5"

       Large upper lockers with spaceframe construction
- Seat bases with spaceframe construction, full front access and space for larger items
  Fixed beds with aluminium frames to maximise strength and storage space
  Hinged seat and bed tops supported in open position for easy access
  Mattresses and seat cushions supported by beech slats for extra comfort
  Sprung interior mattresses, seat and backrest cushions
  Seat and backrest ventilation boards
  Long front beds 1900mm (6'3") (model specific)
  Chest of drawers with occasional table (except 470)
  Solid ash worktop edges
  Free-standing table with dedicated storage location
  2 x scatter cushions
  2 x bolster cushions
- Kitchen

  Microwave oven locker (optional built-in microwave oven)

  107 litre fridge with curved door, electronic ignition and single energy and temperature controls

  Recessed stainless steel bowl

  Removable drainer with dedicated storage