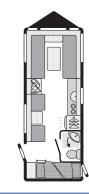

# ABBEY VOGUE

VOGUE

The trend setting Abbey Vogue range welcomes two new spacious twin-axle layouts, a four-berth with island bed and a family size six-berth, making a total of 10 superb layouts and ensuring an excellent choice for couples and families.

Refined and stylish interiors

Add contemporary styling, high specification and affordable pricing, and this immensely popular range has so much to offer.

Key features include shower cubicles or separate shower areas in all models and, in twin axles, a 40-litre underfloor, insulated fresh water tank.