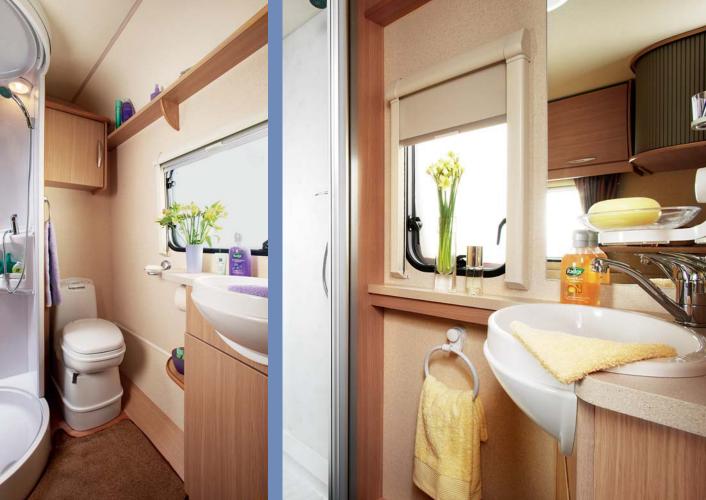

\*\* Estimated weight.

- Glass hob lid with safety cut-out feature
   Moulded cutlery drawer on smooth steel runners

- Washroom

   Washbasin and mirror-wall pivot to create dry area for toilet, washbasin, mirror, towels etc an area for showering in 540

   Shower cubicles in the 460, 520 600, 610, 620 and 650

   Shower separated by bi-fold doors in the 470 and 495

   Thetford cassette toilet with independent tank and manual flush

   Chrome finish brass shower and washbasin mixer taps