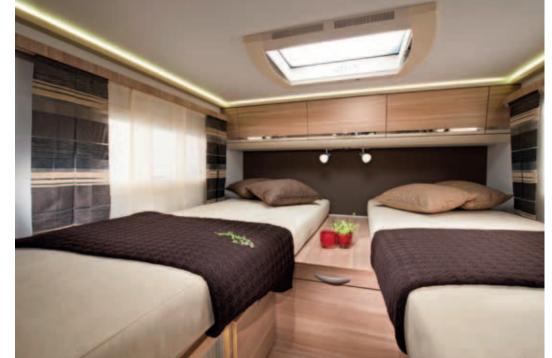

### Sonic Supreme

The fully integrated Alde hydronic central heating and comfortable sleeping areas make this a luxury home from home. Comfortable sprung mattresses on the largest beds available. The Sonic Supreme makes touring easy.

### Sonic Plus

The boutique hotel style bathroom has a separate shower and the L-shaped kitchen means uncompromised functionality, with 150L fridge and cooker with oven.

Comfortable sprung mattresses on the largest beds available. The Sonic Plus makes for a great night's sleep for all.