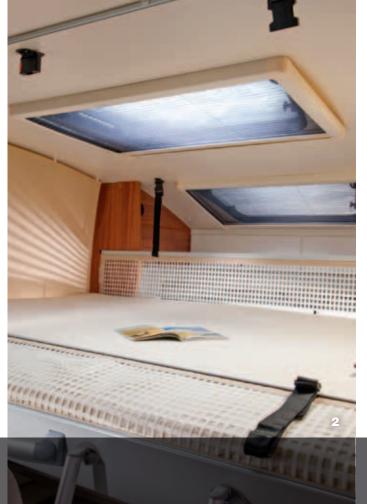

The New Coral's Slim Fit exterior belies the spacious and impressive new interior. Flexible use of space, a host of new features and special touches which make all the difference. The new Sky Roof and lights up the new seating and dining area and with the new multi-media wall, it's truly your home-from-home.

### The iconic choice with everything you need

NICHE

57

The new sky-roof lights up the comfortable and spacious lounge. The multi-media wall with tablet docking station and fully integrated TV position.

The new CleVer kitchen is beautiful and really practical with cooker, oven and large 150L fridge.

### The iconic choice with more features

INTEGRATED

The new sky-roof lights up the comfortable and spacious lounge. The multi-media wall with tablet docking station and fully integrated TV position.

The new CleVer kitchen is beautiful and really practical really practical for cooking without compromises.