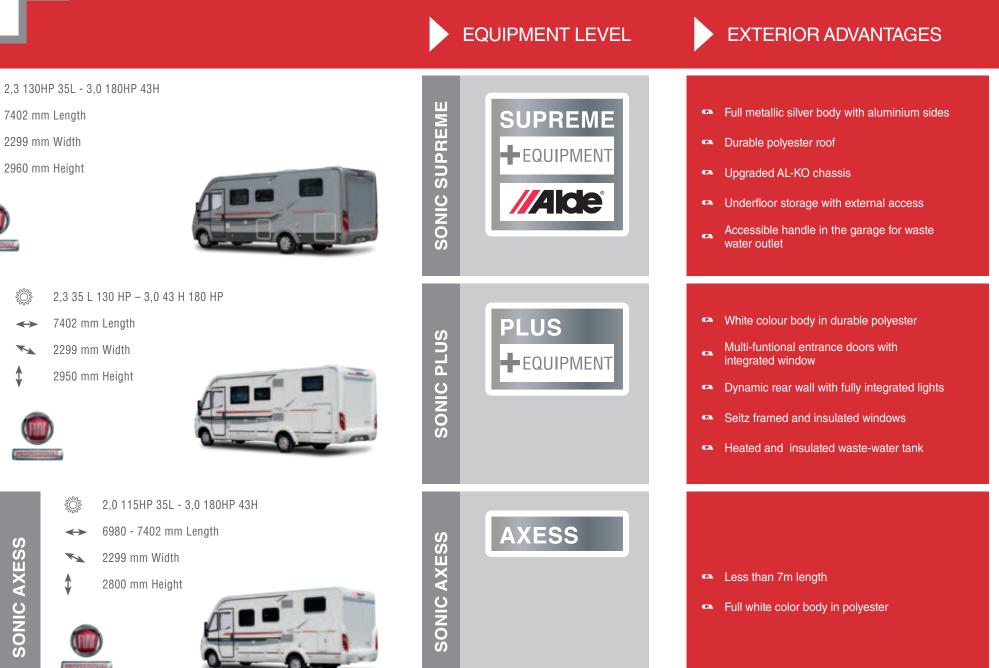

## Choice from three equipment levels.

EQUIPMENT LEVEL

#### **EXTERIOR ADVANTAGES**

- ද්රිූදි 2,0 35L 115HP 3,0 43H 180HP
- ← 6990 7380 mm Length
- San 2299 mm Width
- 2730 2760 mm Height

CORAL AXESS

- New slim-fit exterior, slim with low profile height
- Extra large and fully integrated sky-roof
- Entrance step option at cabin door
- Exceptional quality construction in GFK
- Aerodynamic profile for improved fuel efficiency
- Extra-large and fully integrated sky-roof
- Aerodynamic profile for improved fuel efficiency
- Seitz framed and insulated windows
- Reverse driving sensor
- Entrance step option at cabin door
- Entrance door with window and self-locking mechanism

- New slim-fit exterior, slim with low profile height
- Aerodynamic profile for improved fuel efficiency
- Extra-large and fully integrated sky-roof option

CORAL

#### **INTERIOR ADVANTAGES**

#### 5th homologated seat

CleVer kitchen with optimized work surface, 150 I 6 fridge and storage

- Alde heating system with electrical floor heating
- Choice of two interior designs
- Optional Alde heat-exchanger and cabin floor **6** heating
- Heated and insulated waste water tank
- 5th homologated seat
- Truma heater Combi 4 with boiler
- CleVer kitchen with optimized work surface, 150 l fridge and storage •
- L-shaped large dinette option
- Midi heki in bedroom for extra light
- Bed with slatted frame and special foam
- CleVer kitchen with optimized work surface, 150 I fridge and storage 6
- Truma heater Combi 4 with boiler
- Bed with slatted frame and special foam
- LED interior lighting