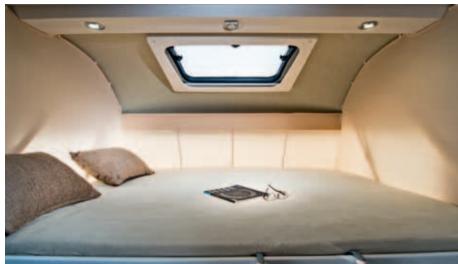

### Sonic Axess

The multiple-position drop-down bed provides more sleeping options.

Comfortable sprung mattresses on the largest beds available. The Sonic Axess makes for a great night's sleep for all.

23

### Interior standard

- Multi-functional extra-large lounge
- Spacious bathroom with separate shower compartment
- Good sleeping comfort with drop down bed (150 cm width)
- Hidden comfort featuring an abundance of LED lighting
- L-shaped kitchen with large fridge
- Acrylic window lining with integrated light in kitchen