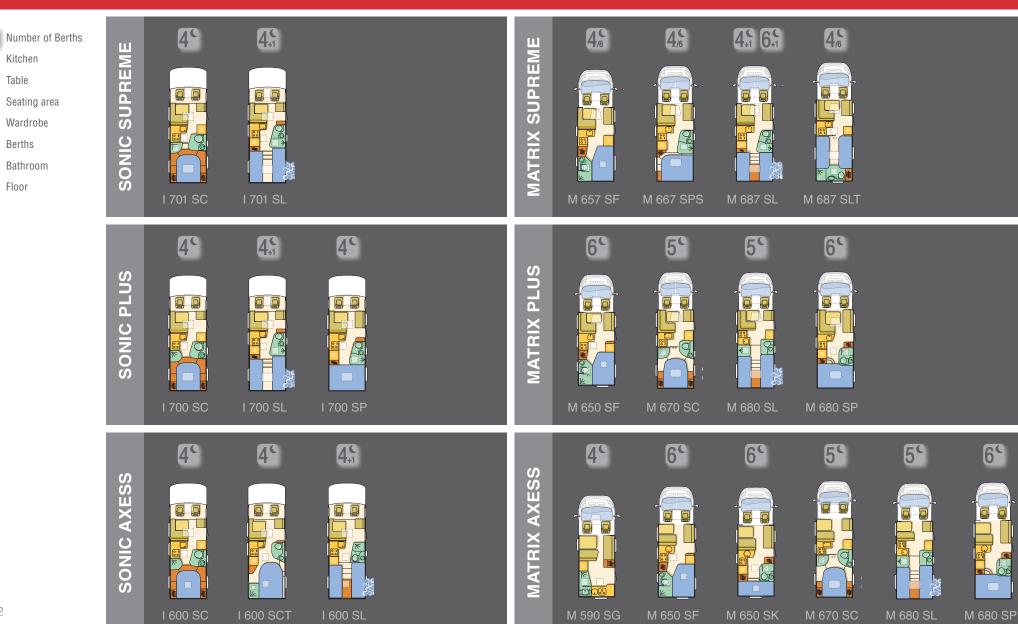

#### Sonic Range

Sonic Supreme CLS 2 Models

Matrix Range

Matrix Supreme

**CROSSOVER** 

page 36

PLUS EQUIPMEN1

SUPREME EQUIPMENT

E 4 Models

AXESS

Sonic Axess S 3 Models

Sonic Plus

S Models

Matrix Axess E 6 Models

#### Coral Range

### Coral Supreme

Coral Plus

Coral Axess

Twin 500 🕮 1 Model

🖘 2 Models

## SONIC RANGE

## MATRIX RANGE

# CORAL RANGE