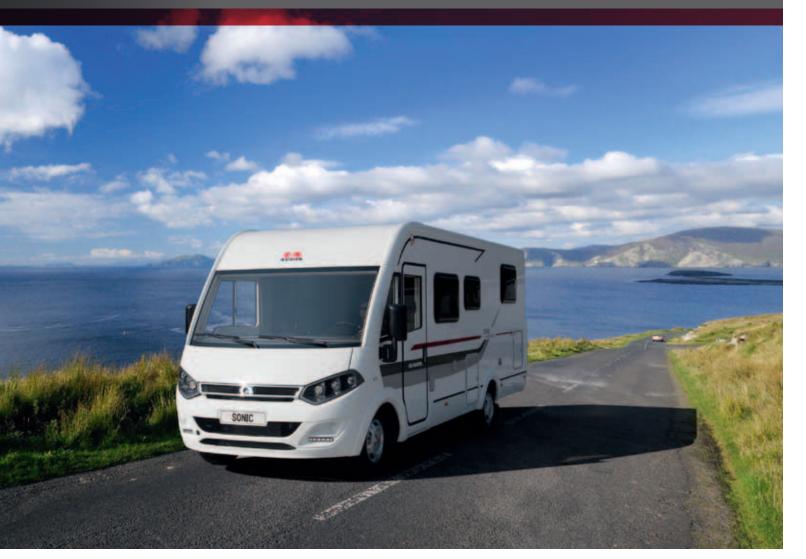

## SONIC RANGE

### Sonic Supreme

The Sonic Supreme model sets the benchmark for all other integrated motorhomes.

The stunning silver exterior and unique Adria front grill sits atop the upgraded AL-KO chassis. The Fiatbased vehicle and engine deliver good levels of performance, manoeuvrability and its wide wheel stance means a stable vehicle to drive. Extra-large mirrors also aid the feeling of always being in control.

### Sonic Plus

The Sonic's robust construction and full polyester shell withstands the elements and will stand the test of time.

The Fiat-base vehicle and engine deliver good levels of performance, manoeuvrability and with its wide wheel stance is a stable vehicle to drive. Internally, the Sonic Plus can boast a design, specification and choice of layouts and options which make it an excellent vehicle for all your touring needs.

### Sonic Axess

The entry-level Sonic Axess' robust construction and full polyester shell withstands the elements and will stand the test of time.

The Fiat-base vehicle and engine deliver good levels of performance, manoeuvrability and with its wide wheel stance and under 7.0m length, the Sonic Axess is a stable and easy vehicle to drive.