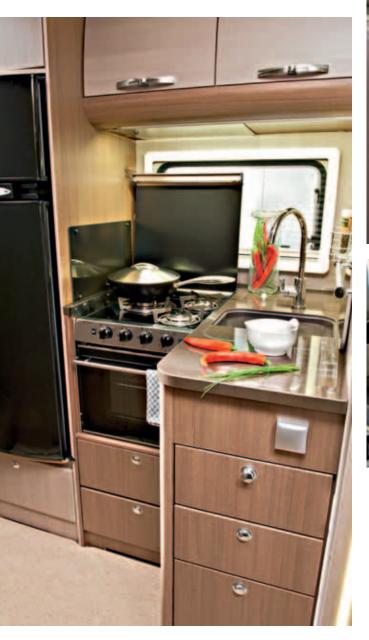

### Integrated luxury

NICHE

The soft furnishings, the beautiful cabinets and extra-large lounge are enhanced by LED lighting. The boutique hotel style bathroom has a separate shower and the L-shaped kitchen means uncompromised functionality, with 150L fridge and cooker with oven.

### Interior standard

- Multi-functional extra-large lounge
- Spacious bathroom with separate shower compartment
- Good sleeping comfort with drop down bed (150 cm width)
- Hidden comfort featuring an abundance of LED lighting
- L-shaped kitchen with large fridge
- Acrylic window lining with integrated light in kitchen

#### **INTERIOR ADVANTAGES**

- Fully integrated Alde under-floor water heating system
- New "high-gloss" cupboard design in two-colour trim •
- Floor and cabin insulation with styrofoam
- Fully equipped L-shaped kitchen with integrated oven and lighting •
- Eliptic shaped bathroom with comfort shower
- Heated cabin floor carpet option
- New "high-gloss" cupboard design in two-colour trim
- Fully equipped L-shaped kitchen with integrated • oven and lighting
- Bedroom side upholstering with integrated lights
- Eliptic shaped bathroom with comfort shower
- Electric pull-down bed with panoramic window above •
- New Trend interior with lighter design
- Pull-down front bed
- L-shaped kitchen with 150l fridge
- Truma heating Combi 4 system