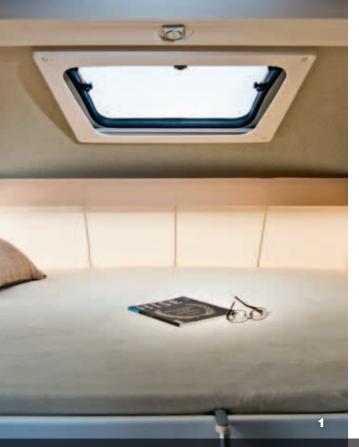

### Sonic Supreme

The fully integrated Alde hydronic central heating and comfortable sleeping areas make this a luxury home from home. Comfortable sprung mattresses on the largest beds available. The Sonic Supreme makes touring easy.

### Sonic Plus

The boutique hotel style bathroom has a separate shower and the L-shaped kitchen means uncompromised functionality, with 150L fridge and cooker with oven.

Comfortable sprung mattresses on the largest beds available. The Sonic Plus makes for a great night's sleep for all.