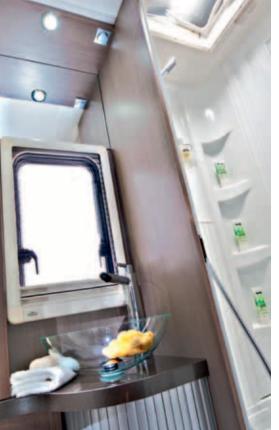

### Integrated luxury

NICHE

The soft furnishings, the beautiful cabinets and extra-large lounge are enhanced by LED lighting. The boutique hotel style bathroom has a separate shower and the L-shaped kitchen means uncompromised functionality, with 150L fridge and cooker with oven.

### Sonic Plus

The boutique hotel style bathroom has a separate shower and the L-shaped kitchen means uncompromised functionality, with 150L fridge and cooker with oven.

Comfortable sprung mattresses on the largest beds available. The Sonic Plus makes for a great night's sleep for all.

# Matrix Supreme

Double panoramic roof windows add to the feeling of space and luxury.

Comfortable beds and the unique multi-position electric front bedroom for sleeping at night and excellent storage by day. Eliptical shape bathroom with toilet, wash basin and shower.