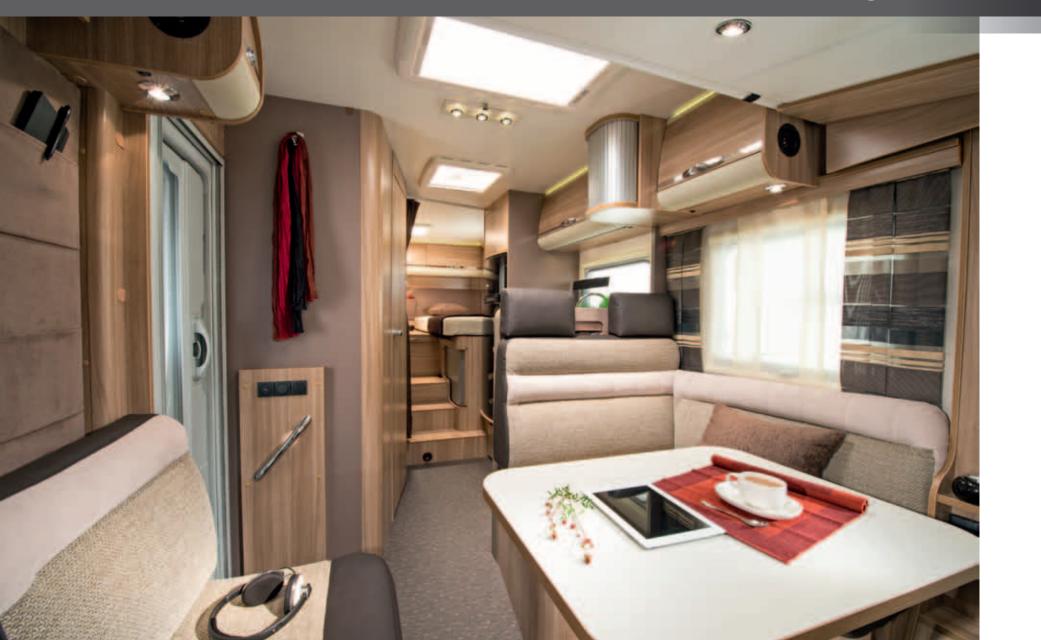

### Integrated luxury

NICHE

The soft furnishings, the beautiful cabinets and extra-large lounge are enhanced by LED lighting. The boutique hotel style bathroom has a separate shower and the L-shaped kitchen means uncompromised functionality, with 150L fridge and cooker with oven.

### Integrated Excellence

NICHE

17

All Sonics benefit from an extra large lounge area, with comfortable seating and ample storage.

Discover class-leading design coupled with exquisite craftsmanship. The beautiful and practical interiors are complimented by soft LED lighting and modern soft furnishings.

### Interior standard

- Multi-functional extra-large lounge
- Spacious bathroom with separate shower compartment
- Good sleeping comfort with drop down bed (150 cm width)
- Hidden comfort featuring an abundance of LED lighting
- L-shaped kitchen with large fridge
- Acrylic window lining with integrated light in kitchen