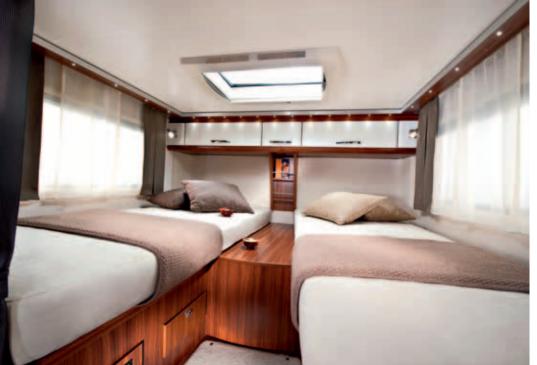

### Integrated luxury

NICHE

The soft furnishings, the beautiful cabinets and extra-large lounge are enhanced by LED lighting. The boutique hotel style bathroom has a separate shower and the L-shaped kitchen means uncompromised functionality, with 150L fridge and cooker with oven.

### Sonic Supreme

The fully integrated Alde hydronic central heating and comfortable sleeping areas make this a luxury home from home. Comfortable sprung mattresses on the largest beds available. The Sonic Supreme makes touring easy.

### Sonic Plus

The boutique hotel style bathroom has a separate shower and the L-shaped kitchen means uncompromised functionality, with 150L fridge and cooker with oven.

Comfortable sprung mattresses on the largest beds available. The Sonic Plus makes for a great night's sleep for all.

### Sonic Axess

The multiple-position drop-down bed provides more sleeping options.

Comfortable sprung mattresses on the largest beds available. The Sonic Axess makes for a great night's sleep for all.

23