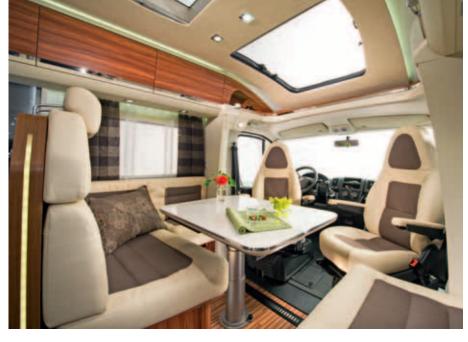

### Integrated Excellence

NICHE

17

All Sonics benefit from an extra large lounge area, with comfortable seating and ample storage.

Discover class-leading design coupled with exquisite craftsmanship. The beautiful and practical interiors are complimented by soft LED lighting and modern soft furnishings.

### Integrated Usability

NICHE

21

A really spacious and comfortable lounge, ample storage and LED lighting.

Practical and flexible layout options, a modern kitchen and bathroom makes luxury touring really affordable.