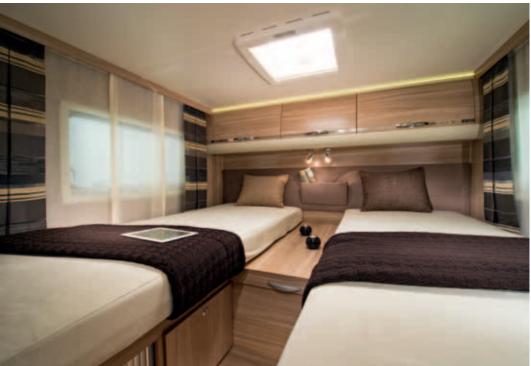

19

### Sonic Axess





The entry-level Sonic Axess' robust construction and full polyester shell withstands the elements and will stand the test of time.

The Fiat-base vehicle and engine deliver good levels of performance, manoeuvrability and with its wide wheel stance and under 7.0m length, the Sonic Axess is a stable and easy vehicle to drive.



### Integrated Usability



NICHE

21











A really spacious and comfortable lounge, ample storage and LED lighting.

Practical and flexible layout options, a modern kitchen and bathroom makes luxury touring really affordable.



### Sonic Axess

The multiple-position drop-down bed provides more sleeping options.

Comfortable sprung mattresses on the largest beds available. The Sonic Axess makes for a great night's sleep for all.







23

### Exterior standard









- Aerodynamic outside shape
- Solid and commanding construction
- Unique and exclusive front-mask design
- Safer manoeuvring in all aspects visability corners, mirrors
- Heated garage compartment
- Optional panoramic window







### Interior standard

- Multi-functional extra-large lounge
- Spacious bathroom with separate shower compartment
- Good sleeping comfort with drop down bed (150 cm width)
- Hidden comfort featuring an abundance of LED lighting
- L-shaped kitchen with large fridge
- Acrylic window lining with integrated light in kitchen









### Choice from three equipment levels.



şÖş

×->

SONIC PLUS

#### **INTERIOR ADVANTAGES**







- Fully integrated Alde under-floor water heating system
- New "high-gloss" cupboard design in t