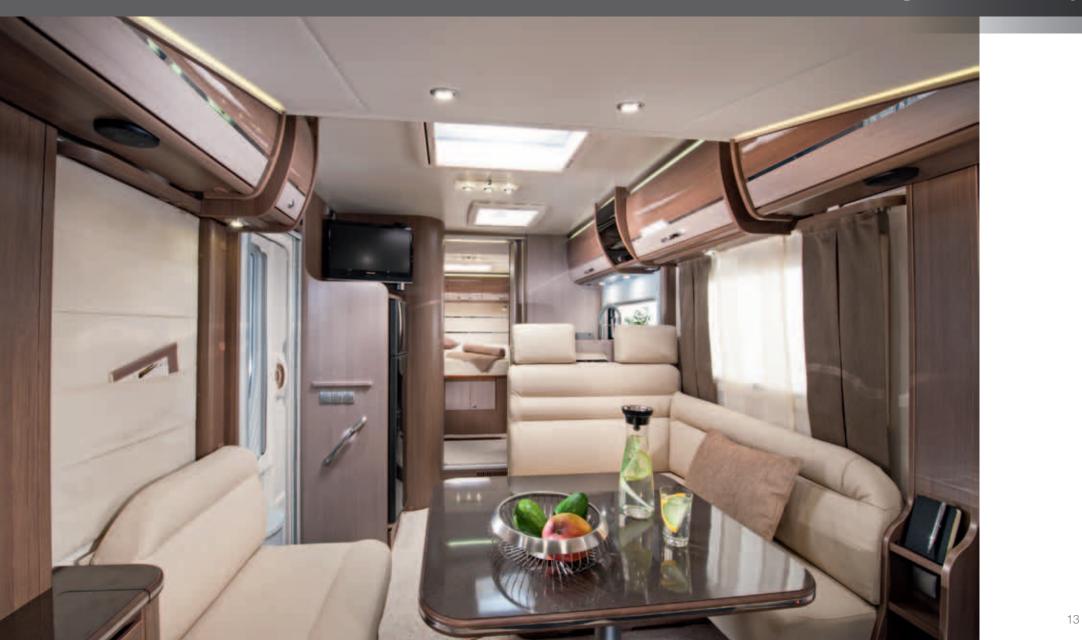

### Integrated luxury

NICHE

The soft furnishings, the beautiful cabinets and extra-large lounge are enhanced by LED lighting. The boutique hotel style bathroom has a separate shower and the L-shaped kitchen means uncompromised functionality, with 150L fridge and cooker with oven.

### Integrated Excellence

NICHE

17

All Sonics benefit from an extra large lounge area, with comfortable seating and ample storage.

Discover class-leading design coupled with exquisite craftsmanship. The beautiful and practical interiors are complimented by soft LED lighting and modern soft furnishings.

### Sonic Plus

The boutique hotel style bathroom has a separate shower and the L-shaped kitchen means uncompromised functionality, with 150L fridge and cooker with oven.

Comfortable sprung mattresses on the largest beds available. The Sonic Plus makes for a great night's sleep for all.