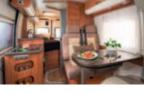

### The iconic choice with everything you need

NICHE

57

The new sky-roof lights up the comfortable and spacious lounge. The multi-media wall with tablet docking station and fully integrated TV position.

The new CleVer kitchen is beautiful and really practical with cooker, oven and large 150L fridge.

### The iconic choice with more features

INTEGRATED

The new sky-roof lights up the comfortable and spacious lounge. The multi-media wall with tablet docking station and fully integrated TV position.

The new CleVer kitchen is beautiful and really practical really practical for cooking without compromises.