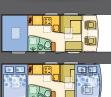

### Exterior standard

- Aerodynamic outside shape
- Solid and commanding construction
- Unique and exclusive front-mask design
- Safer manoeuvring in all aspects visability corners, mirrors
- Heated garage compartment
- Optional panoramic window

### Interior standard

- Multi-functional extra-large lounge
- Spacious bathroom with separate shower compartment
- Good sleeping comfort with drop down bed (150 cm width)
- Hidden comfort featuring an abundance of LED lighting
- L-shaped kitchen with large fridge
- Acrylic window lining with integrated light in kitchen