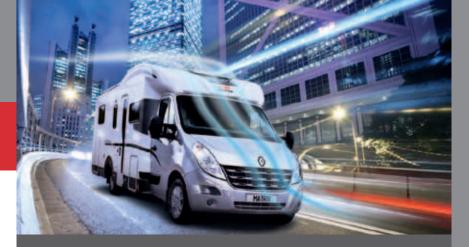

### Matrix Supreme

The streamlined and luxurious Matrix Supreme sits atop the Renault Master chassis with a choice of powerful engines and cab colours.

This motorhome won special acclaim in ADAC safety tests and is a reliable and trustworthy companion. Double panoramic roof windows complement the aero-dynamic low profile shape.

Alde central and under floor hydronic heating provide warmth and comfort whilst the modern interior design and internal features adds to the elegant and luxury feeling.