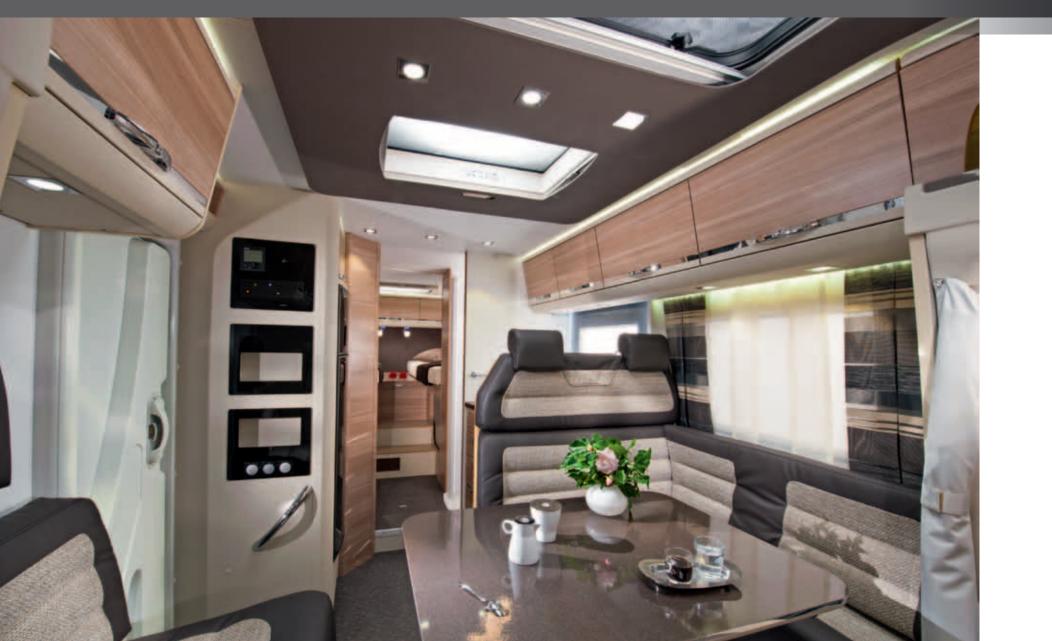

### Integrated luxury

NICHE

The soft furnishings, the beautiful cabinets and extra-large lounge are enhanced by LED lighting. The boutique hotel style bathroom has a separate shower and the L-shaped kitchen means uncompromised functionality, with 150L fridge and cooker with oven.

### Integrated Excellence

NICHE

17

All Sonics benefit from an extra large lounge area, with comfortable seating and ample storage.

Discover class-leading design coupled with exquisite craftsmanship. The beautiful and practical interiors are complimented by soft LED lighting and modern soft furnishings.