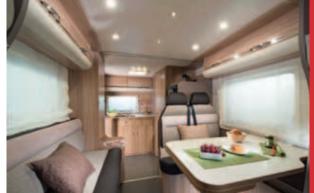

### The all-rounder for luxury and warmth

The Matrix provides really spacious living with the largest dinette in this catagory of motorhome.

Designed with a practical L-shaped kitchen with cooker and oven and 150L fridge. Spacious seating and storage adapts to the way you live.

# Matrix Supreme

Double panoramic roof windows add to the feeling of space and luxury.

Comfortable beds and the unique multi-position electric front bedroom for sleeping at night and excellent storage by day. Eliptical shape bathroom with toilet, wash basin and shower.

# Matrix Plus

Timeless design combined with endless practical and flexible features.

Built in four variants on the acclaimed Fiat chassis and engines, the Matrix copes with just about everything. The durable polyester shell, dynamic rear wall combined with spacious interiors, practical kitchen and bathroom plus some thoughtful features are an unbeatable combination.