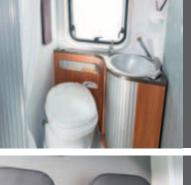

### Integrated luxury

NICHE

The soft furnishings, the beautiful cabinets and extra-large lounge are enhanced by LED lighting. The boutique hotel style bathroom has a separate shower and the L-shaped kitchen means uncompromised functionality, with 150L fridge and cooker with oven.

### Interior standard

- Multi-functional extra-large lounge
- Spacious bathroom with separate shower compartment
- Good sleeping comfort with drop down bed (150 cm width)
- Hidden comfort featuring an abundance of LED lighting
- L-shaped kitchen with large fridge
- Acrylic window lining with integrated light in kitchen