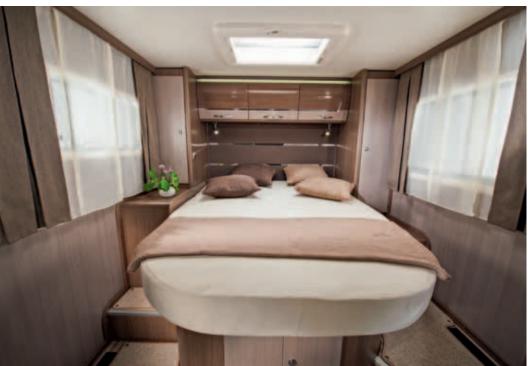

### Integrated luxury

NICHE

The soft furnishings, the beautiful cabinets and extra-large lounge are enhanced by LED lighting. The boutique hotel style bathroom has a separate shower and the L-shaped kitchen means uncompromised functionality, with 150L fridge and cooker with oven.

### Sonic Supreme

The fully integrated Alde hydronic central heating and comfortable sleeping areas make this a luxury home from home. Comfortable sprung mattresses on the largest beds available. The Sonic Supreme makes touring easy.

### Sonic Plus

The boutique hotel style bathroom has a separate shower and the L-shaped kitchen means uncompromised functionality, with 150L fridge and cooker with oven.

Comfortable sprung mattresses on the largest beds available. The Sonic Plus makes for a great night's sleep for all.

### Sonic Axess

The multiple-position drop-down bed provides more sleeping options.

Comfortable sprung mattresses on the largest beds available. The Sonic Axess makes for a great night's sleep for all.

23