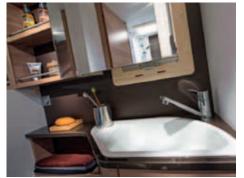

### Integrated luxury

NICHE

The soft furnishings, the beautiful cabinets and extra-large lounge are enhanced by LED lighting. The boutique hotel style bathroom has a separate shower and the L-shaped kitchen means uncompromised functionality, with 150L fridge and cooker with oven.

### Sonic Plus

The boutique hotel style bathroom has a separate shower and the L-shaped kitchen means uncompromised functionality, with 150L fridge and cooker with oven.

Comfortable sprung mattresses on the largest beds available. The Sonic Plus makes for a great night's sleep for all.

### Interior standard

- Multi-functional extra-large lounge
- Spacious bathroom with separate shower compartment
- Good sleeping comfort with drop down bed (150 cm width)
- Hidden comfort featuring an abundance of LED lighting
- L-shaped kitchen with large fridge
- Acrylic window lining with integrated light in kitchen