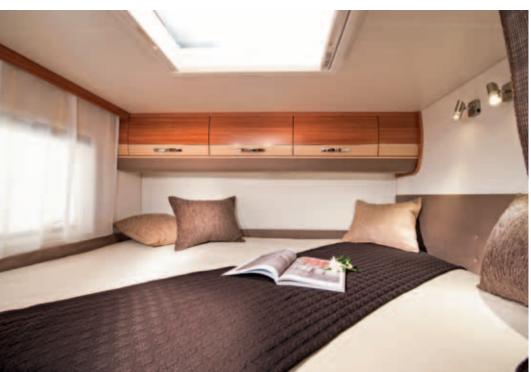

### Integrated luxury

NICHE

The soft furnishings, the beautiful cabinets and extra-large lounge are enhanced by LED lighting. The boutique hotel style bathroom has a separate shower and the L-shaped kitchen means uncompromised functionality, with 150L fridge and cooker with oven.

### Sonic Supreme

The fully integrated Alde hydronic central heating and comfortable sleeping areas make this a luxury home from home. Comfortable sprung mattresses on the largest beds available. The Sonic Supreme makes touring easy.