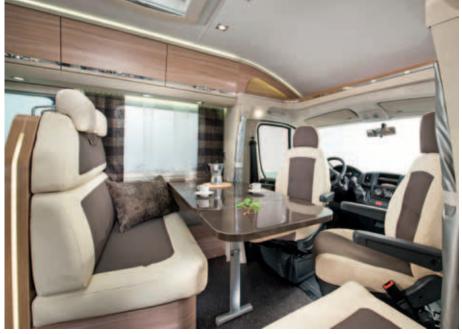

### Integrated Excellence

NICHE

17

All Sonics benefit from an extra large lounge area, with comfortable seating and ample storage.

Discover class-leading design coupled with exquisite craftsmanship. The beautiful and practical interiors are complimented by soft LED lighting and modern soft furnishings.

### Interior standard

- Multi-functional extra-large lounge
- Spacious bathroom with separate shower compartment
- Good sleeping comfort with drop down bed (150 cm width)
- Hidden comfort featuring an abundance of LED lighting
- L-shaped kitchen with large fridge
- Acrylic window lining with integrated light in kitchen