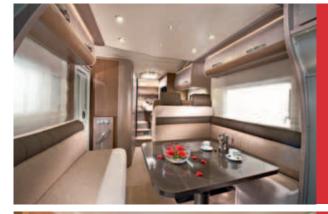

### The all-rounder for luxury and warmth

The Matrix provides really spacious living with the largest dinette in this catagory of motorhome.

Designed with a practical L-shaped kitchen with cooker and oven and 150L fridge. Spacious seating and storage adapts to the way you live.

# Matrix Supreme

Double panoramic roof windows add to the feeling of space and luxury.

Comfortable beds and the unique multi-position electric front bedroom for sleeping at night and excellent storage by day. Eliptical shape bathroom with toilet, wash basin and shower.