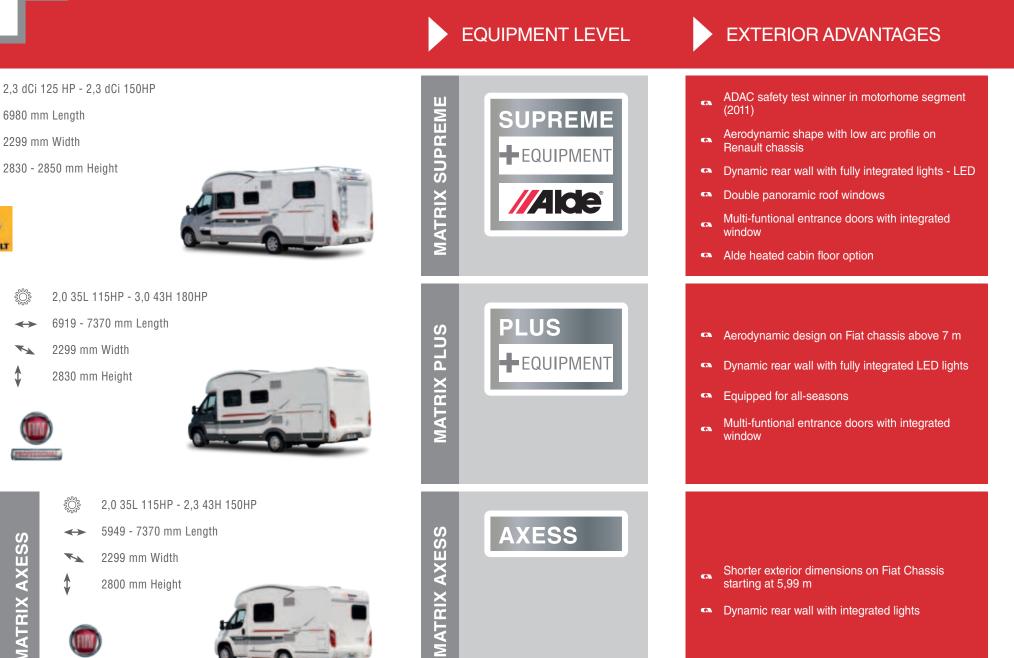

### Matrix Supreme

The streamlined and luxurious Matrix Supreme sits atop the Renault Master chassis with a choice of powerful engines and cab colours.

This motorhome won special acclaim in ADAC safety tests and is a reliable and trustworthy companion. Double panoramic roof windows complement the aero-dynamic low profile shape.

Alde central and under floor hydronic heating provide warmth and comfort whilst the modern interior design and internal features adds to the elegant and luxury feeling.

### Exterior standard

- Semi-integrated shape with alcoven functionality (sleek and spacious motorhome)
- ADAC safety award-winning motorhome
- Aerodynamic exterior profile for improved fuel efficiency
- Panoramic window
- Excellent storage capabilities
- Renault or Fiat chassis

- Multi-level pull down bed in heated front area above living compartment
- Most spacious living area with large dinete in the category
- Comfortable bathroom and shower compartments
- Kitchen units in L-shape for uncompromised functionality
- Up-to 5 homologated seats