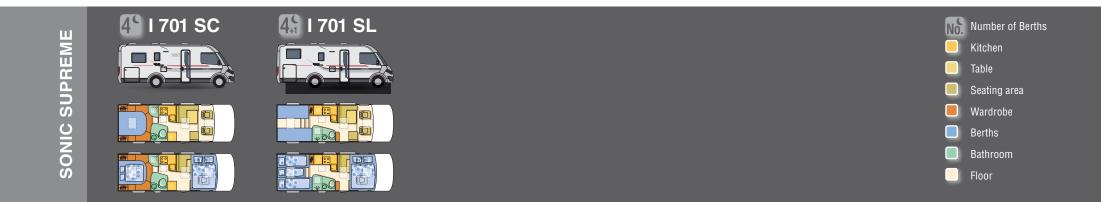

#### Sonic Range

Sonic Supreme CLS 2 Models

Matrix Range

Matrix Supreme

**CROSSOVER** 

page 36

PLUS EQUIPMEN1

SUPREME EQUIPMENT

### Sonic Supreme

### Sonic Supreme

The Sonic Supreme model sets the benchmark for all other integrated motorhomes.

The stunning silver exterior and unique Adria front grill sits atop the upgraded AL-KO chassis. The Fiatbased vehicle and engine deliver good levels of performance, manoeuvrability and its wide wheel stance means a stable vehicle to drive. Extra-large mirrors also aid the feeling of always being in control.

### Sonic Supreme

The fully integrated Alde hydronic central heating and comfortable sleeping areas make this a luxury home from home. Comfortable sprung mattresses on the largest beds available. The Sonic Supreme makes touring easy.