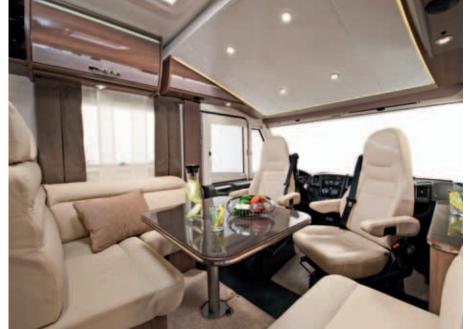

### The all-rounder for luxury and warmth

The Matrix provides really spacious living with the largest dinette in this catagory of motorhome.

Designed with a practical L-shaped kitchen with cooker and oven and 150L fridge. Spacious seating and storage adapts to the way you live.

# Matrix Supreme

Double panoramic roof windows add to the feeling of space and luxury.

Comfortable beds and the unique multi-position electric front bedroom for sleeping at night and excellent storage by day. Eliptical shape bathroom with toilet, wash basin and shower.