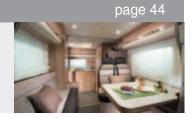

# Coral Supreme

The range topping Supreme includes Alde hydronic central under-floor heating and all the equipment you need.

The new, range-topping Coral Supreme is the iconic motorhome with everything you need.

From the new skyroof and multimedia features, the sumptious bedrooms, bathrooms and kitchen, the Coral Supreme has it all.

With Alde heating too, this is a luxurious home-from-home.

### The iconic choice with everything you need

NICHE

57

The new sky-roof lights up the comfortable and spacious lounge. The multi-media wall with tablet docking station and fully integrated TV position.

The new CleVer kitchen is beautiful and really practical with cooker, oven and large 150L fridge.