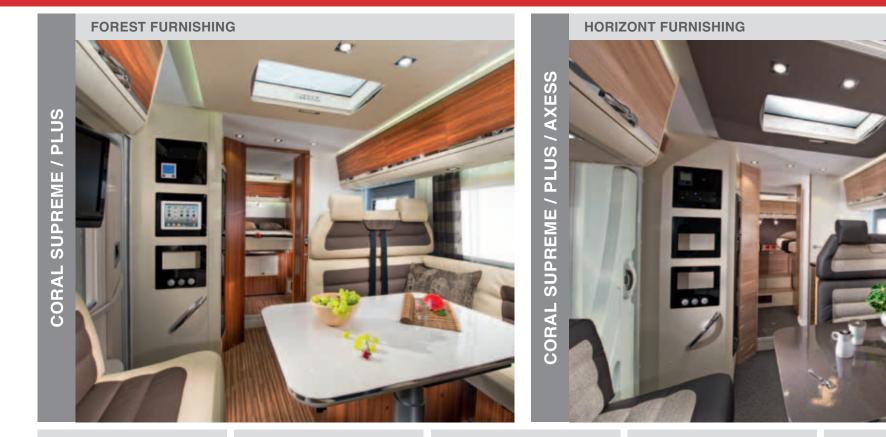

### The iconic choice with everything you need

NICHE

57

The new sky-roof lights up the comfortable and spacious lounge. The multi-media wall with tablet docking station and fully integrated TV position.

The new CleVer kitchen is beautiful and really practical with cooker, oven and large 150L fridge.

### The iconic choice with more features

INTEGRATED

The new sky-roof lights up the comfortable and spacious lounge. The multi-media wall with tablet docking station and fully integrated TV position.

The new CleVer kitchen is beautiful and really practical really practical for cooking without compromises.

### The iconic choice for a new motorhome

NICHE

65

Comfort, space and practivality wherever you look.

The new interior, with sky-roof lighting up the comfortable lounge.

The new CleVer kitchen is beautiful and really practical.