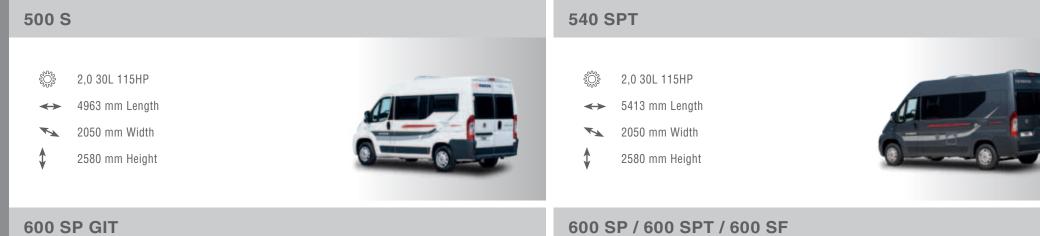

#### хÖз 2,3 35H 150HP - 3,0 35H 180HP

- 5998 mm Length  $\leftrightarrow$
- 2050 mm Width **V-1**
- 1 2595 mm Height

#### 640 SHX / 640 SLX / 640 SPX

- ₹Ö} 2,3 35L 130HP - 3,0 35H 180HP 6363 mm Length  $\leftrightarrow$
- 2050 mm Width T-A
- 2595 2895 mm Height

- ₹Õ} 2,0 33L 150HP - 3,0 35H 180HP
- 5998 mm Length  $\leftrightarrow$
- 2050 mm Width ×-1
- 1 2580 mm Height