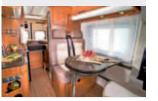

The New Coral's Slim Fit exterior belies the spacious and impressive new interior. Flexible use of space, a host of new features and special touches which make all the difference. The new Sky Roof and lights up the new seating and dining area and with the new multi-media wall, it's truly your home-from-home.

### The iconic choice with everything you need

NICHE

57

The new sky-roof lights up the comfortable and spacious lounge. The multi-media wall with tablet docking station and fully integrated TV position.

The new CleVer kitchen is beautiful and really practical with cooker, oven and large 150L fridge.