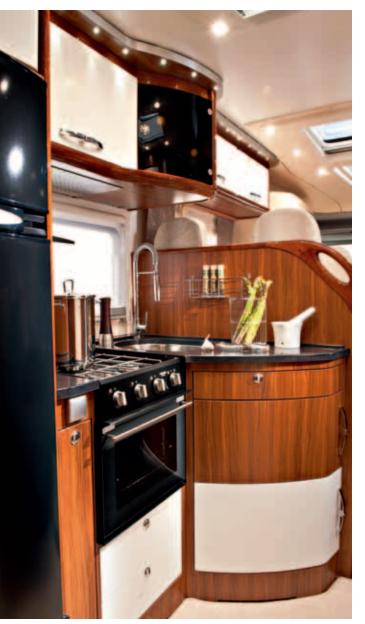

### Integrated luxury

NICHE

The soft furnishings, the beautiful cabinets and extra-large lounge are enhanced by LED lighting. The boutique hotel style bathroom has a separate shower and the L-shaped kitchen means uncompromised functionality, with 150L fridge and cooker with oven.

### Interior standard

- Multi-functional extra-large lounge
- Spacious bathroom with separate shower compartment
- Good sleeping comfort with drop down bed (150 cm width)
- Hidden comfort featuring an abundance of LED lighting
- L-shaped kitchen with large fridge
- Acrylic window lining with integrated light in kitchen