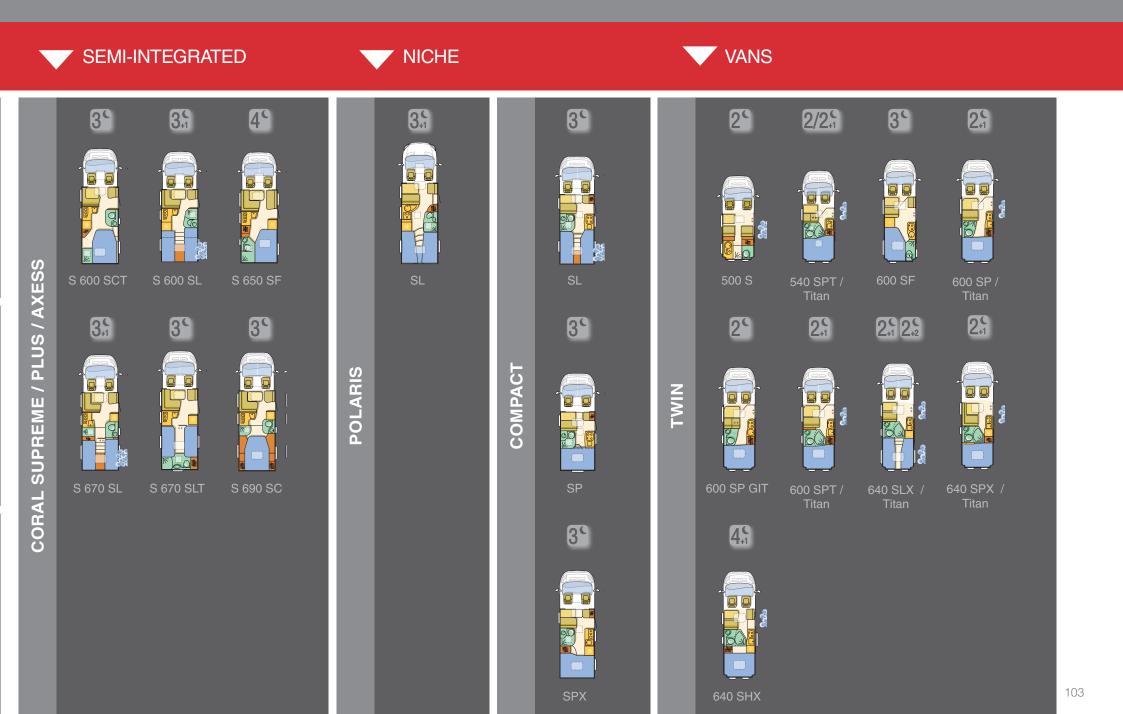

### SEMI-INTEGRATED

### NICHE

Niche

#### page 94

VANS

Twin 540

Twin 600 🖘 6 Models

Twin 640 🕮 6 Models

# Specialist products for special adventures

These specialist or 'niche' motorhomes provide new solutions for your towing and holiday needs.

Chose the Polaris for its exclusivity and for all-season's luxury on the move. Or, for a different experience, chose the Compact which is equally at home in the city or in the countryside.

# NICHE

# Compact

# Polaris

Mercedes-Benz

# Agile and adaptable

Adria's range of Van conversions, called the Twin, come in three sizes at 5.4m, 5.9m and 6.3m in lengths. Compact in dimensions but agile and adaptable interiors, seven different layouts and with endless uses, these are really practical, fun and easy-to-use vehicles.

# TWIN RANGE

Twin

15 models

2-5 berths