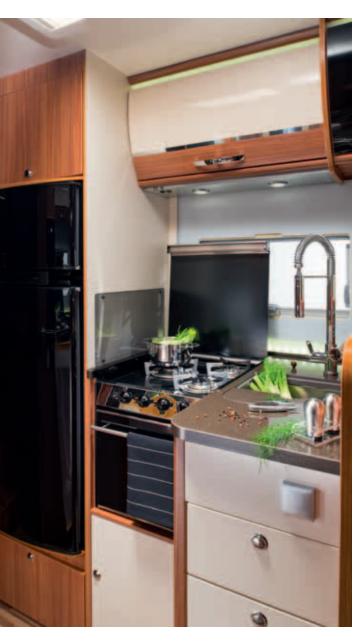

### Integrated luxury

NICHE

The soft furnishings, the beautiful cabinets and extra-large lounge are enhanced by LED lighting. The boutique hotel style bathroom has a separate shower and the L-shaped kitchen means uncompromised functionality, with 150L fridge and cooker with oven.

### Interior standard

- Multi-functional extra-large lounge
- Spacious bathroom with separate shower compartment
- Good sleeping comfort with drop down bed (150 cm width)
- Hidden comfort featuring an abundance of LED lighting
- L-shaped kitchen with large fridge
- Acrylic window lining with integrated light in kitchen

#### **INTERIOR ADVANTAGES**

- Fully integrated Alde under-floor water heating system
- New "high-gloss" cupboard design in two-colour trim •
- Floor and cabin insulation with styrofoam
- Fully equipped L-shaped kitchen with integrated oven and lighting •
- Eliptic shaped bathroom with comfort shower
- Heated cabin floor carpet option
- New "high-gloss" cupboard design in two-colour trim
- Fully equipped L-shaped kitchen with integrated • oven and lighting
- Bedroom side upholstering with integrated lights
- Eliptic shaped bathroom with comfort shower
- Electric pull-down bed with panoramic window above •
- New Trend interior with lighter design
- Pull-down front bed
- L-shaped kitchen with 150l fridge
- Truma heating Combi 4 system