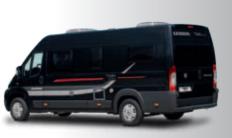

# Agile and adaptable

Adria's range of Van conversions, called the Twin, come in three sizes at 5.4m, 5.9m and 6.3m in lengths. Compact in dimensions but agile and adaptable interiors, seven different layouts and with endless uses, these are really practical, fun and easy-to-use vehicles.

# TWIN RANGE

Twin

15 models

2-5 berths

# Twin

When it comes to short weekend breaks or even a long vacation no other van conversion can offer more.

Inside the Twins you will be amazed at the space. A good sized kitchen, comfortable lounge with swivel seats, ample clever storage and ERGO bathrooms. Agile and adaptable, functional and practical. You'll find no end of uses for this range of vehicles.