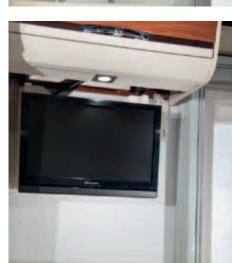

### Interior standard

- New loft-style interior
- Flexi batroom with separate shower
- CleVer kitchen with optimized work surface, 150 I fridge and storage
- Multi-media solutions tablet docking station
- Multi-media solutions fully integrated TV position
- Optimized storage throughout