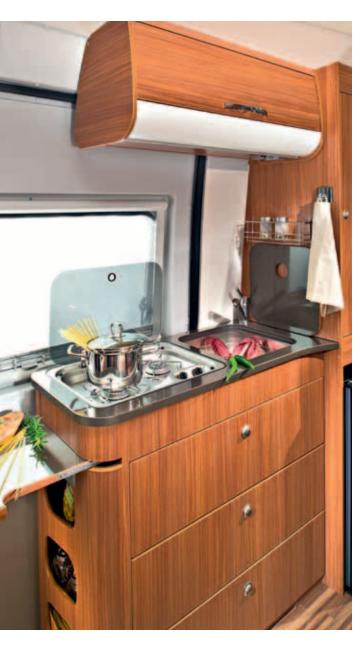

### Integrated luxury

NICHE

The soft furnishings, the beautiful cabinets and extra-large lounge are enhanced by LED lighting. The boutique hotel style bathroom has a separate shower and the L-shaped kitchen means uncompromised functionality, with 150L fridge and cooker with oven.

### Sonic Plus

The boutique hotel style bathroom has a separate shower and the L-shaped kitchen means uncompromised functionality, with 150L fridge and cooker with oven.

Comfortable sprung mattresses on the largest beds available. The Sonic Plus makes for a great night's sleep for all.