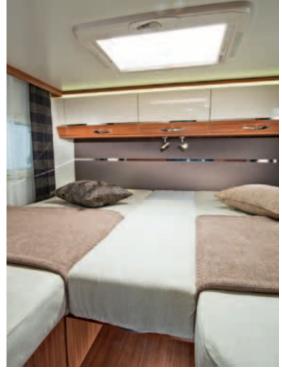

# Coral Supreme

The range topping Supreme includes Alde hydronic central under-floor heating and all the equipment you need.

The new, range-topping Coral Supreme is the iconic motorhome with everything you need.

From the new skyroof and multimedia features, the sumptious bedrooms, bathrooms and kitchen, the Coral Supreme has it all.

With Alde heating too, this is a luxurious home-from-home.

### The iconic choice with everything you need

NICHE

57

The new sky-roof lights up the comfortable and spacious lounge. The multi-media wall with tablet docking station and fully integrated TV position.

The new CleVer kitchen is beautiful and really practical with cooker, oven and large 150L fridge.

# Coral Supreme

The flexi-bathroom with separate shower and the high sleeping comfort make for loft-apartment style living. Extra storage too, with plenty of wardrobe and garage space.

With Alde heating too, this is a luxurious home-from-home.