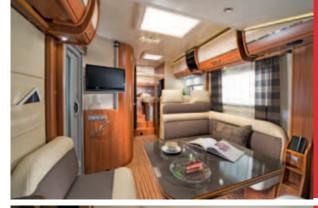

### Sonic Plus

The boutique hotel style bathroom has a separate shower and the L-shaped kitchen means uncompromised functionality, with 150L fridge and cooker with oven.

Comfortable sprung mattresses on the largest beds available. The Sonic Plus makes for a great night's sleep for all.

### Integrated Usability

NICHE

21

A really spacious and comfortable lounge, ample storage and LED lighting.

Practical and flexible layout options, a modern kitchen and bathroom makes luxury touring really affordable.