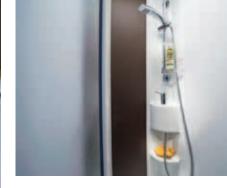

### Interior standard

- Multi-functional extra-large lounge
- Spacious bathroom with separate shower compartment
- Good sleeping comfort with drop down bed (150 cm width)
- Hidden comfort featuring an abundance of LED lighting
- L-shaped kitchen with large fridge
- Acrylic window lining with integrated light in kitchen

#### **INTERIOR ADVANTAGES**

- Fully integrated Alde under-floor water heating system
- New "high-gloss" cupboard design in two-colour trim •
- Floor and cabin insulation with styrofoam
- Fully equipped L-shaped kitchen with integrated oven and lighting •
- Eliptic shaped bathroom with comfort shower
- Heated cabin floor carpet option
- New "high-gloss" cupboard design in two-colour trim
- Fully equipped L-shaped kitchen with integrated • oven and lighting
- Bedroom side upholstering with integrated lights
- Eliptic shaped bathroom with comfort shower
- Electric pull-down bed with panoramic window above •
- New Trend interior with lighter design
- Pull-down front bed
- L-shaped kitchen with 150l fridge
- Truma heating Combi 4 system