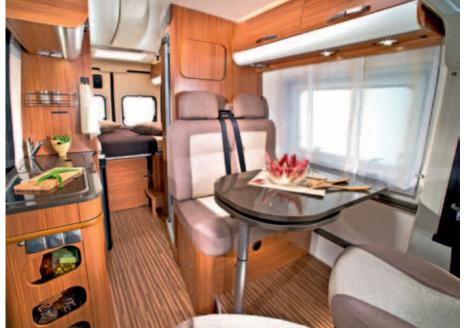

The New Coral's Slim Fit exterior belies the spacious and impressive new interior. Flexible use of space, a host of new features and special touches which make all the difference. The new Sky Roof and lights up the new seating and dining area and with the new multi-media wall, it's truly your home-from-home.

### The iconic choice with everything you need

NICHE

57

The new sky-roof lights up the comfortable and spacious lounge. The multi-media wall with tablet docking station and fully integrated TV position.

The new CleVer kitchen is beautiful and really practical with cooker, oven and large 150L fridge.