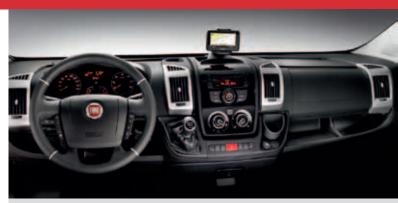

### Sonic Supreme

The Sonic Supreme model sets the benchmark for all other integrated motorhomes.

The stunning silver exterior and unique Adria front grill sits atop the upgraded AL-KO chassis. The Fiatbased vehicle and engine deliver good levels of performance, manoeuvrability and its wide wheel stance means a stable vehicle to drive. Extra-large mirrors also aid the feeling of always being in control.

### Sonic Plus

The Sonic's robust construction and full polyester shell withstands the elements and will stand the test of time.

The Fiat-base vehicle and engine deliver good levels of performance, manoeuvrability and with its wide wheel stance is a stable vehicle to drive. Internally, the Sonic Plus can boast a design, specification and choice of layouts and options which make it an excellent vehicle for all your touring needs.

### Sonic Axess

The entry-level Sonic Axess' robust construction and full polyester shell withstands the elements and will stand the test of time.

The Fiat-base vehicle and engine deliver good levels of performance, manoeuvrability and with its wide wheel stance and under 7.0m length, the Sonic Axess is a stable and easy vehicle to drive.