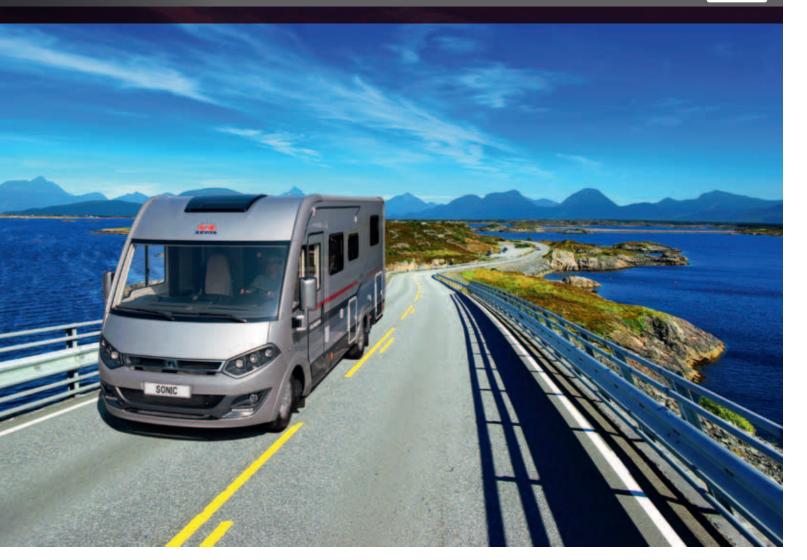

## SONIC RANGE

### Sonic Supreme

The Sonic Supreme model sets the benchmark for all other integrated motorhomes.

The stunning silver exterior and unique Adria front grill sits atop the upgraded AL-KO chassis. The Fiatbased vehicle and engine deliver good levels of performance, manoeuvrability and its wide wheel stance means a stable vehicle to drive. Extra-large mirrors also aid the feeling of always being in control.

### Integrated luxury

NICHE

The soft furnishings, the beautiful cabinets and extra-large lounge are enhanced by LED lighting. The boutique hotel style bathroom has a separate shower and the L-shaped kitchen means uncompromised functionality, with 150L fridge and cooker with oven.

### Sonic Supreme

The fully integrated Alde hydronic central heating and comfortable sleeping areas make this a luxury home from home. Comfortable sprung mattresses on the largest beds available. The Sonic Supreme makes touring easy.