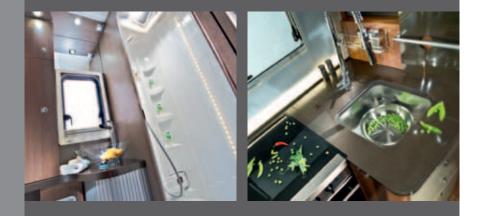

### Integrated luxury

NICHE

The soft furnishings, the beautiful cabinets and extra-large lounge are enhanced by LED lighting. The boutique hotel style bathroom has a separate shower and the L-shaped kitchen means uncompromised functionality, with 150L fridge and cooker with oven.

### Interior standard

- Multi-functional extra-large lounge
- Spacious bathroom with separate shower compartment
- Good sleeping comfort with drop down bed (150 cm width)
- Hidden comfort featuring an abundance of LED lighting
- L-shaped kitchen with large fridge
- Acrylic window lining with integrated light in kitchen