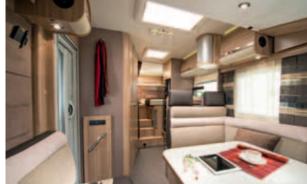

### Integrated luxury

NICHE

The soft furnishings, the beautiful cabinets and extra-large lounge are enhanced by LED lighting. The boutique hotel style bathroom has a separate shower and the L-shaped kitchen means uncompromised functionality, with 150L fridge and cooker with oven.

### Integrated Excellence

NICHE

17

All Sonics benefit from an extra large lounge area, with comfortable seating and ample storage.

Discover class-leading design coupled with exquisite craftsmanship. The beautiful and practical interiors are complimented by soft LED lighting and modern soft furnishings.

### Integrated Usability

NICHE

21

A really spacious and comfortable lounge, ample storage and LED lighting.

Practical and flexible layout options, a modern kitchen and bathroom makes luxury touring really affordable.