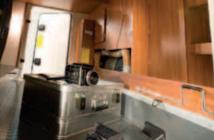

### Integrated luxury

NICHE

The soft furnishings, the beautiful cabinets and extra-large lounge are enhanced by LED lighting. The boutique hotel style bathroom has a separate shower and the L-shaped kitchen means uncompromised functionality, with 150L fridge and cooker with oven.

### Sonic Plus

The boutique hotel style bathroom has a separate shower and the L-shaped kitchen means uncompromised functionality, with 150L fridge and cooker with oven.

Comfortable sprung mattresses on the largest beds available. The Sonic Plus makes for a great night's sleep for all.