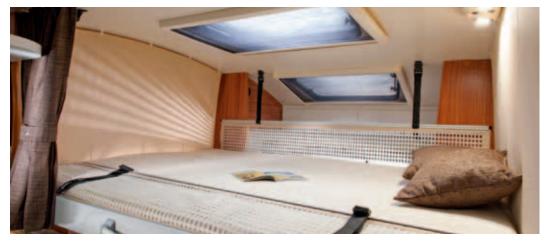

### Integrated luxury

NICHE

The soft furnishings, the beautiful cabinets and extra-large lounge are enhanced by LED lighting. The boutique hotel style bathroom has a separate shower and the L-shaped kitchen means uncompromised functionality, with 150L fridge and cooker with oven.

### Integrated Excellence

NICHE

17

All Sonics benefit from an extra large lounge area, with comfortable seating and ample storage.

Discover class-leading design coupled with exquisite craftsmanship. The beautiful and practical interiors are complimented by soft LED lighting and modern soft furnishings.

### Integrated Usability

NICHE

21

A really spacious and comfortable lounge, ample storage and LED lighting.

Practical and flexible layout options, a modern kitchen and bathroom makes luxury touring really affordable.