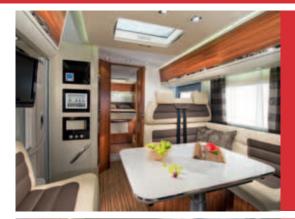

The New Coral's Slim Fit exterior belies the spacious and impressive new interior. Flexible use of space, a host of new features and special touches which make all the difference. The new Sky Roof and lights up the new seating and dining area and with the new multi-media wall, it's truly your home-from-home.

### The iconic choice with everything you need

NICHE

57

The new sky-roof lights up the comfortable and spacious lounge. The multi-media wall with tablet docking station and fully integrated TV position.

The new CleVer kitchen is beautiful and really practical with cooker, oven and large 150L fridge.

# Coral Supreme

The flexi-bathroom with separate shower and the high sleeping comfort make for loft-apartment style living. Extra storage too, with plenty of wardrobe and garage space.

With Alde heating too, this is a luxurious home-from-home.