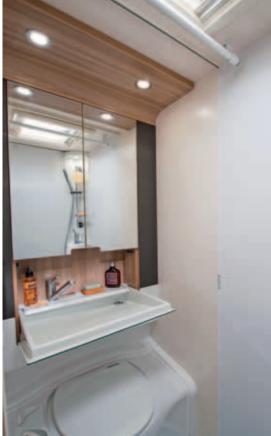

### Integrated luxury

NICHE

The soft furnishings, the beautiful cabinets and extra-large lounge are enhanced by LED lighting. The boutique hotel style bathroom has a separate shower and the L-shaped kitchen means uncompromised functionality, with 150L fridge and cooker with oven.

### Sonic Plus

The boutique hotel style bathroom has a separate shower and the L-shaped kitchen means uncompromised functionality, with 150L fridge and cooker with oven.

Comfortable sprung mattresses on the largest beds available. The Sonic Plus makes for a great night's sleep for all.