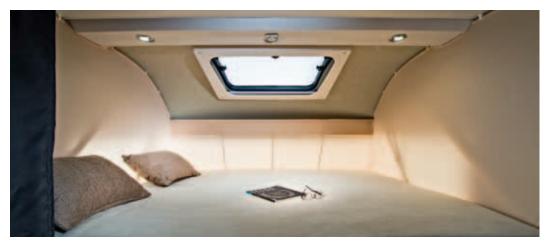

# Coral Plus

The Coral Plus features a high level of equipment, making this an iconic choice of motorhome.

The new Coral Plus is an iconic choice for your next motorhome. Packed with features and a high level of equipment, it is a comfortable, spacious and practical home on the move.

It's stunning new interior provides flexible accomodation and all the comfort you need.

### The iconic choice with more features

INTEGRATED

The new sky-roof lights up the comfortable and spacious lounge. The multi-media wall with tablet docking station and fully integrated TV position.

The new CleVer kitchen is beautiful and really practical really practical for cooking without compromises.

Truma heating, new soft finishings and LED lighting add to the comfort.

The flexi-bathroom with separate shower and the high sleeping comfort make for loft-apartment style living. Extra storage too, with plenty of wardrobe and garage space.