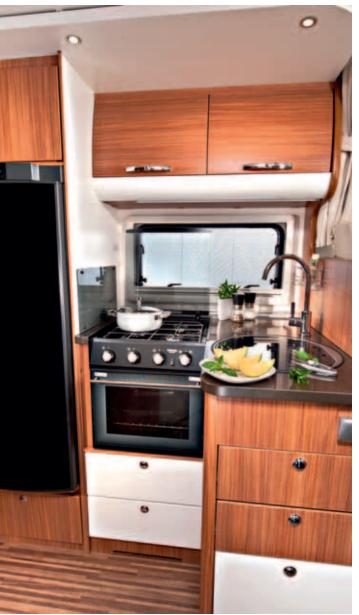

### Integrated luxury

NICHE

The soft furnishings, the beautiful cabinets and extra-large lounge are enhanced by LED lighting. The boutique hotel style bathroom has a separate shower and the L-shaped kitchen means uncompromised functionality, with 150L fridge and cooker with oven.

### Interior standard

- Multi-functional extra-large lounge
- Spacious bathroom with separate shower compartment
- Good sleeping comfort with drop down bed (150 cm width)
- Hidden comfort featuring an abundance of LED lighting
- L-shaped kitchen with large fridge
- Acrylic window lining with integrated light in kitchen

#### **INTERIOR ADVANTAGES**

- Fully integrated Alde under-floor water heating system
- New "high-gloss" cupboard design in two-colour trim •
- Floor and cabin insulation with styrofoam
- Fully equipped L-shaped kitchen with integrated oven and lighting •
- Eliptic shaped bathroom with comfort shower
- Heated cabin floor carpet option
- New "high-gloss" cupboard design in two-colour trim
- Fully equipped L-shaped kitchen with integrated • oven and lighting
- Bedroom side upholstering with integrated lights
- Eliptic shaped bathroom with comfort shower
- Electric pull-down bed with panoramic window above •
- New Trend interior with lighter design
- Pull-down front bed
- L-shaped kitchen with 150l fridge
- Truma heating Combi 4 system