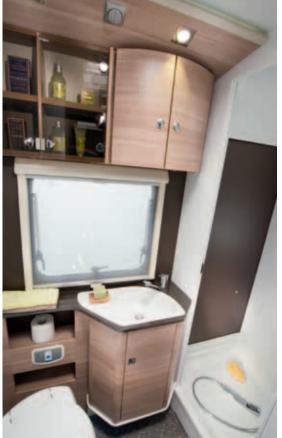

### Integrated luxury

NICHE

The soft furnishings, the beautiful cabinets and extra-large lounge are enhanced by LED lighting. The boutique hotel style bathroom has a separate shower and the L-shaped kitchen means uncompromised functionality, with 150L fridge and cooker with oven.

### Interior standard

- Multi-functional extra-large lounge
- Spacious bathroom with separate shower compartment
- Good sleeping comfort with drop down bed (150 cm width)
- Hidden comfort featuring an abundance of LED lighting
- L-shaped kitchen with large fridge
- Acrylic window lining with integrated light in kitchen

#### **INTERIOR ADVANTAGES**

- Fully integrated Alde under-floor water heating system
- New "high-gloss" cupboard design in two-colour trim •
- Floor and cabin insulation with styrofoam
- Fully equipped L-shaped kitchen with integrated oven and lighting •
- Eliptic shaped bathroom with comfort shower
- Heated cabin floor carpet option
- New "high-gloss" cupboard design in two-colour trim
- Fully equipped L-shaped kitchen with integrated • oven and lighting
- Bedroom side upholstering with integrated lights
- Eliptic shaped bathroom with comfort shower
- Electric pull-down bed with panoramic window above •
- New Trend interior with lighter design
- Pull-down front bed
- L-shaped kitchen with 150l fridge
- Truma heating Combi 4 system