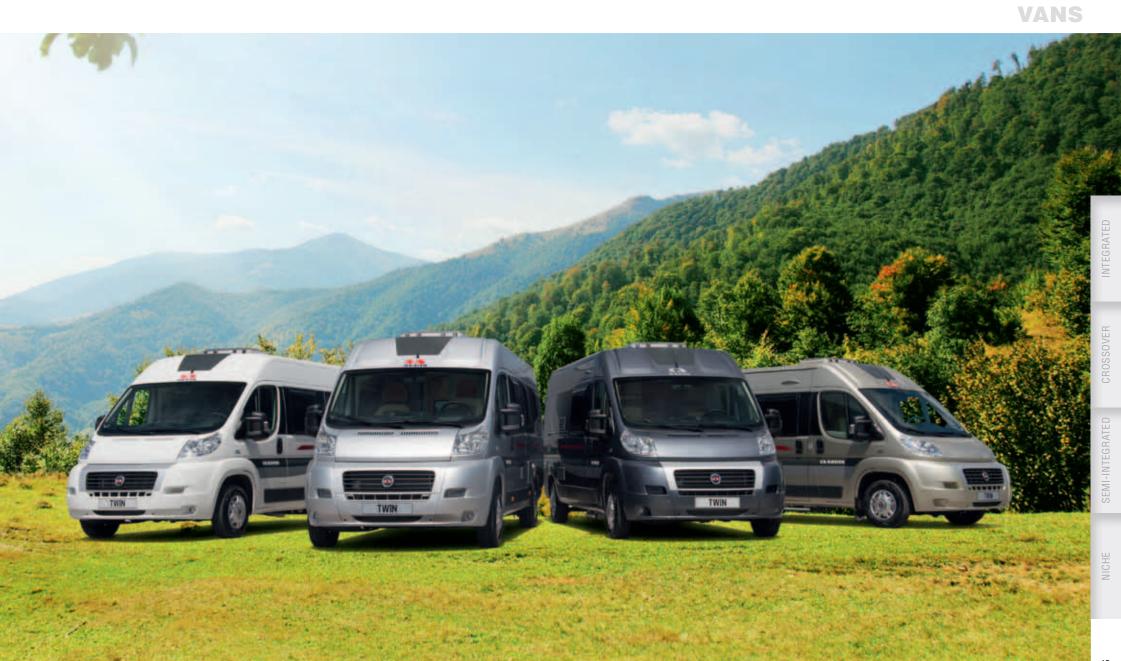

# Agile and adaptable

Adria's range of Van conversions, called the Twin, come in three sizes at 5.4m, 5.9m and 6.3m in lengths. Compact in dimensions but agile and adaptable interiors, seven different layouts and with endless uses, these are really practical, fun and easy-to-use vehicles.

# TWIN RANGE

Twin

15 models

2-5 berths