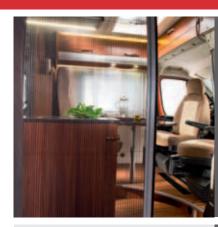

The New Coral's Slim Fit exterior belies the spacious and impressive new interior. Flexible use of space, a host of new features and special touches which make all the difference. The new Sky Roof and lights up the new seating and dining area and with the new multi-media wall, it's truly your home-from-home.

### The iconic choice with everything you need

NICHE

57

The new sky-roof lights up the comfortable and spacious lounge. The multi-media wall with tablet docking station and fully integrated TV position.

The new CleVer kitchen is beautiful and really practical with cooker, oven and large 150L fridge.

### The iconic choice with more features

INTEGRATED

The new sky-roof lights up the comfortable and spacious lounge. The multi-media wall with tablet docking station and fully integrated TV position.

The new CleVer kitchen is beautiful and really practical really practical for cooking without compromises.