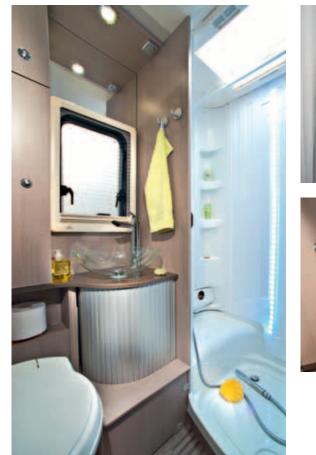

# Coral Supreme

The flexi-bathroom with separate shower and the high sleeping comfort make for loft-apartment style living. Extra storage too, with plenty of wardrobe and garage space.

With Alde heating too, this is a luxurious home-from-home.

Truma heating, new soft finishings and LED lighting add to the comfort.

The flexi-bathroom with separate shower and the high sleeping comfort make for loft-apartment style living. Extra storage too, with plenty of wardrobe and garage space.

# Coral Axess

Truma heating, new soft furnishings and LED lighting add to the comfort.

The flexi-bathroom with separate shower and the high sleeping comfort makefor loft-apartment style living. Extra storage too, with plenty of wardrobe and garage space.