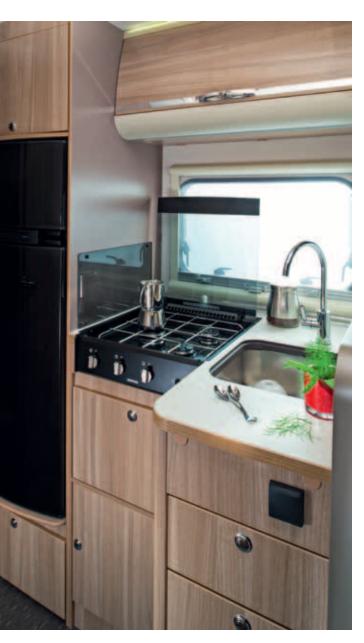

### Integrated luxury

NICHE

The soft furnishings, the beautiful cabinets and extra-large lounge are enhanced by LED lighting. The boutique hotel style bathroom has a separate shower and the L-shaped kitchen means uncompromised functionality, with 150L fridge and cooker with oven.

### Interior standard

- Multi-functional extra-large lounge
- Spacious bathroom with separate shower compartment
- Good sleeping comfort with drop down bed (150 cm width)
- Hidden comfort featuring an abundance of LED lighting
- L-shaped kitchen with large fridge
- Acrylic window lining with integrated light in kitchen