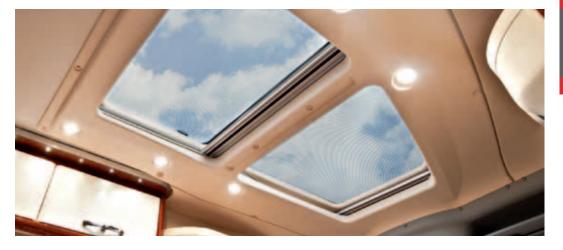

The New Coral's Slim Fit exterior belies the spacious and impressive new interior. Flexible use of space, a host of new features and special touches which make all the difference. The new Sky Roof and lights up the new seating and dining area and with the new multi-media wall, it's truly your home-from-home.

### The iconic choice with everything you need

NICHE

57

The new sky-roof lights up the comfortable and spacious lounge. The multi-media wall with tablet docking station and fully integrated TV position.

The new CleVer kitchen is beautiful and really practical with cooker, oven and large 150L fridge.