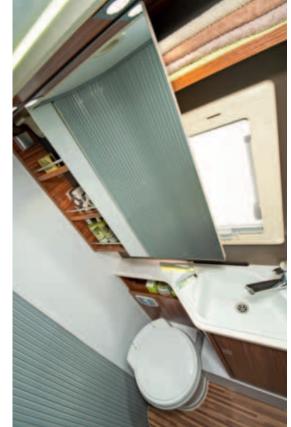

### Integrated luxury

NICHE

The soft furnishings, the beautiful cabinets and extra-large lounge are enhanced by LED lighting. The boutique hotel style bathroom has a separate shower and the L-shaped kitchen means uncompromised functionality, with 150L fridge and cooker with oven.

### Interior standard

- Multi-functional extra-large lounge
- Spacious bathroom with separate shower compartment
- Good sleeping comfort with drop down bed (150 cm width)
- Hidden comfort featuring an abundance of LED lighting
- L-shaped kitchen with large fridge
- Acrylic window lining with integrated light in kitchen