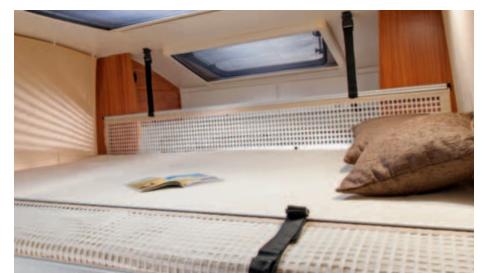

### Interior standard

- Multi-functional extra-large lounge
- Spacious bathroom with separate shower compartment
- Good sleeping comfort with drop down bed (150 cm width)
- Hidden comfort featuring an abundance of LED lighting
- L-shaped kitchen with large fridge
- Acrylic window lining with integrated light in kitchen

# Matrix Supreme

Double panoramic roof windows add to the feeling of space and luxury.

Comfortable beds and the unique multi-position electric front bedroom for sleeping at night and excellent storage by day. Eliptical shape bathroom with toilet, wash basin and shower.