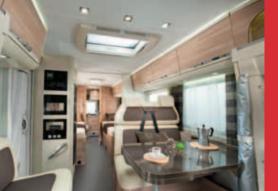

The New Coral's Slim Fit exterior belies the spacious and impressive new interior. Flexible use of space, a host of new features and special touches which make all the difference. The new Sky Roof and lights up the new seating and dining area and with the new multi-media wall, it's truly your home-from-home.

### The iconic choice with everything you need

NICHE

57

The new sky-roof lights up the comfortable and spacious lounge. The multi-media wall with tablet docking station and fully integrated TV position.

The new CleVer kitchen is beautiful and really practical with cooker, oven and large 150L fridge.

### The iconic choice with more features

INTEGRATED

The new sky-roof lights up the comfortable and spacious lounge. The multi-media wall with tablet docking station and fully integrated TV position.

The new CleVer kitchen is beautiful and really practical really practical for cooking without compromises.