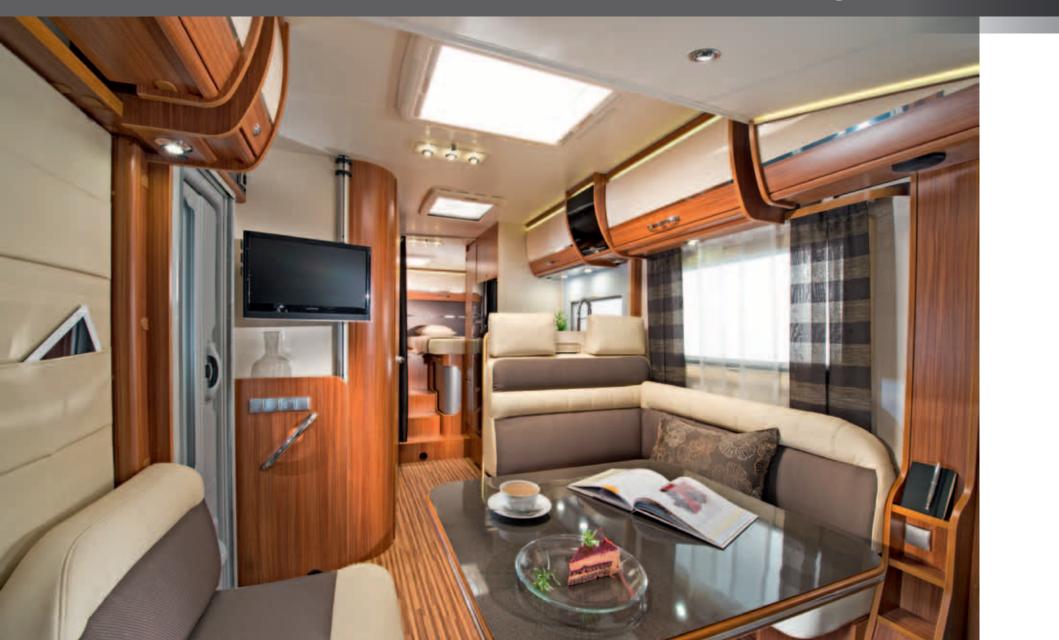

### Integrated luxury

NICHE

The soft furnishings, the beautiful cabinets and extra-large lounge are enhanced by LED lighting. The boutique hotel style bathroom has a separate shower and the L-shaped kitchen means uncompromised functionality, with 150L fridge and cooker with oven.

### Sonic Supreme

The fully integrated Alde hydronic central heating and comfortable sleeping areas make this a luxury home from home. Comfortable sprung mattresses on the largest beds available. The Sonic Supreme makes touring easy.

### Integrated Excellence

NICHE

17

All Sonics benefit from an extra large lounge area, with comfortable seating and ample storage.

Discover class-leading design coupled with exquisite craftsmanship. The beautiful and practical interiors are complimented by soft LED lighting and modern soft furnishings.