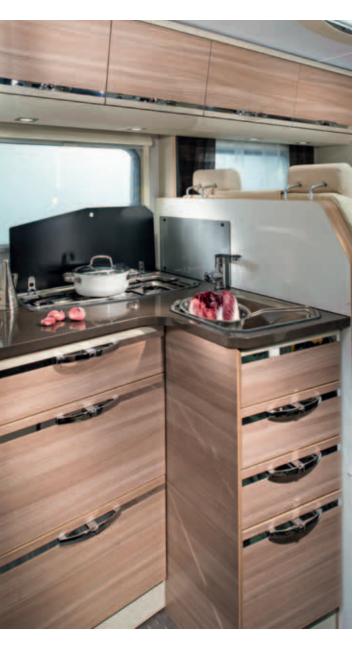

### Integrated luxury

NICHE

The soft furnishings, the beautiful cabinets and extra-large lounge are enhanced by LED lighting. The boutique hotel style bathroom has a separate shower and the L-shaped kitchen means uncompromised functionality, with 150L fridge and cooker with oven.

### Interior standard

- Multi-functional extra-large lounge
- Spacious bathroom with separate shower compartment
- Good sleeping comfort with drop down bed (150 cm width)
- Hidden comfort featuring an abundance of LED lighting
- L-shaped kitchen with large fridge
- Acrylic window lining with integrated light in kitchen

#### **INTERIOR ADVANTAGES**

- Fully integrated Alde under-floor water heating system
- New "high-gloss" cupboard design in two-colour trim •
- Floor and cabin insulation with styrofoam
- Fully equipped L-shaped kitchen with integrated oven and lighting •
- Eliptic shaped bathroom with comfort shower
- Heated cabin floor carpet option
- New "high-gloss" cupboard design in two-colour trim
- Fully equipped L-shaped kitchen with integrated • oven and lighting
- Bedroom side upholstering with integrated lights
- Eliptic shaped bathroom with comfort shower
- Electric pull-down bed with panoramic window above •
- New Trend interior with lighter design
- Pull-down front bed
- L-shaped kitchen with 150l fridge
- Truma heating Combi 4 system