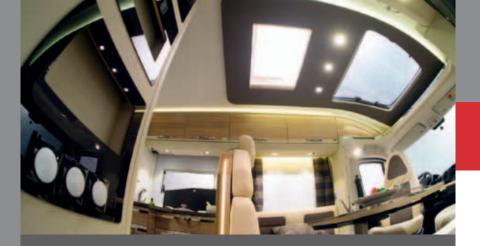

### Integrated luxury

NICHE

The soft furnishings, the beautiful cabinets and extra-large lounge are enhanced by LED lighting. The boutique hotel style bathroom has a separate shower and the L-shaped kitchen means uncompromised functionality, with 150L fridge and cooker with oven.

### Integrated Excellence

NICHE

17

All Sonics benefit from an extra large lounge area, with comfortable seating and ample storage.

Discover class-leading design coupled with exquisite craftsmanship. The beautiful and practical interiors are complimented by soft LED lighting and modern soft furnishings.

### Integrated Usability

NICHE

21

A really spacious and comfortable lounge, ample storage and LED lighting.

Practical and flexible layout options, a modern kitchen and bathroom makes luxury touring really affordable.