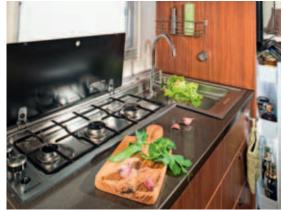

### Integrated luxury

NICHE

The soft furnishings, the beautiful cabinets and extra-large lounge are enhanced by LED lighting. The boutique hotel style bathroom has a separate shower and the L-shaped kitchen means uncompromised functionality, with 150L fridge and cooker with oven.