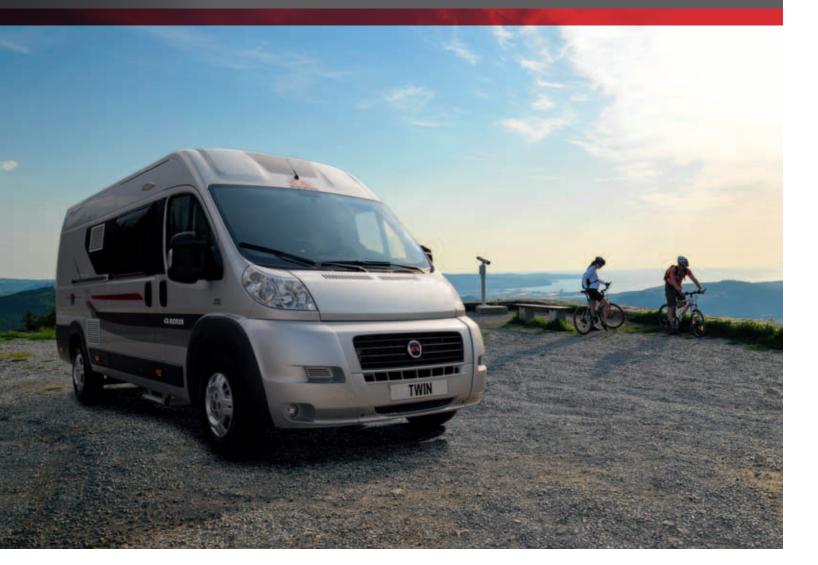

# Twin

When it comes to short weekend breaks or even a long vacation no other van conversion can offer more.

Inside the Twins you will be amazed at the space. A good sized kitchen, comfortable lounge with swivel seats, ample clever storage and ERGO bathrooms. Agile and adaptable, functional and practical. You'll find no end of uses for this range of vehicles.

# Agile and adaptable

95

The Twin range offers something for everyone. Flexible layouts, well specified interiors.

Fully insulated body and with heating options these are leisure vehicles for everyday use.