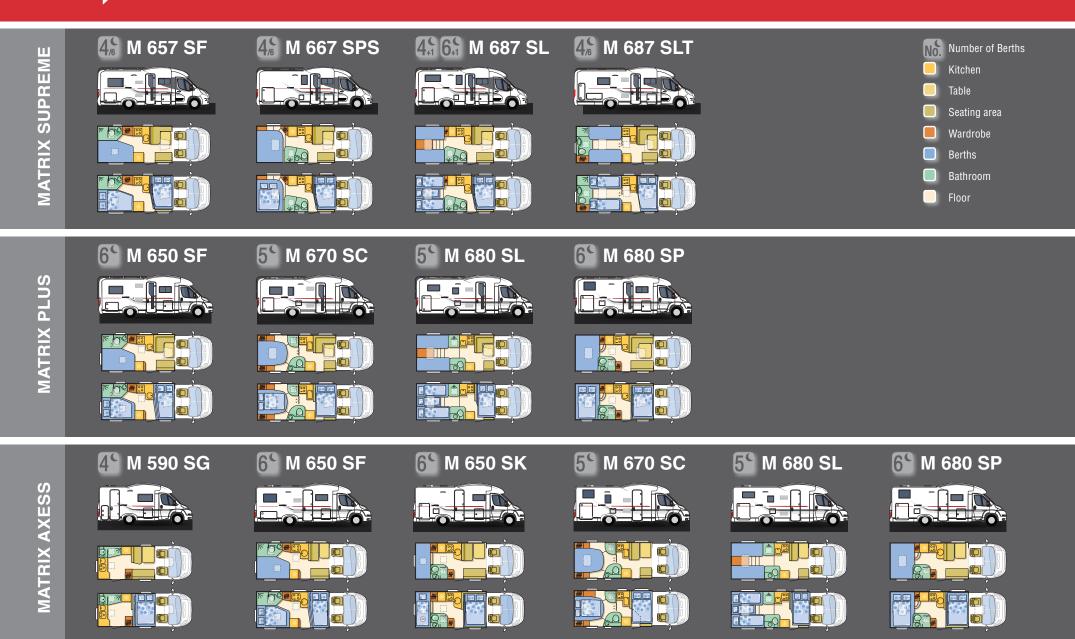

ogated seat
- New Trend interior design in lighter colours
- Ambient lighting system
- Panoramic window option
- ••• Up-to 5 homologated seats

| //A      |                                                                     |
|----------|---------------------------------------------------------------------|
|          |                                                                     |
| equipped | ROSE HEITING<br>ROSE HEITING<br>ROSECCON HEITING<br>CHURTARE AU 50. |

OPTIONAL

ATS AIR TOP SUSPENSION

OPTIONAL ATS AIR TOP SUSPENSION

OPTIONAL

ATS AIR TOP SUSPENSIC



| Ž            |                    |
|--------------|--------------------|
| MATRIX PLUS  |                    |
| MATRIX AXESS |                    |
| MA           | FIND OUR LEGEND ON |

PAGE 105

EQUIPMENT

LAYOUTS



#### EXTERIOR COLORS

### TEXTILE SELECTION





### European Tour. Four countries in four weeks.

There's a lot you can do in four weeks. A longawaited and much planned summer vacation, taking in four countries in a month. A doddle of course in your own motorhome. That's one of the joys of owning two homes, this one you just pack and take with you. A real home from home. Your things. Your place.

But where to go and who tovisit on the way. We toured in our brand new Coral from Adria. This new vehicle, one of the first on the road, has a sleek profile but inside is really spacious and with lots of cool features. Sitting by one of the Austrian lakes we passed by, i-Pad playing on the new media wall and sunlight streaming through the sky-roof. Coffee brewing and another day of adventure ah