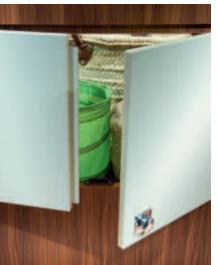

### Exterior standard

- New slim-fit exterior, slim with low profile height
- Extra large and fully integrated sky-roof
- Exceptional quality construction in GFK
- Fully insulated and heated waste water tank
- Garage compartment with plenty of storage space

### Interior standard

- New loft-style interior
- Flexi batroom with separate shower
- CleVer kitchen with optimized work surface, 150 I fridge and storage
- Multi-media solutions tablet docking station
- Multi-media solutions fully integrated TV position
- Optimized storage throughout