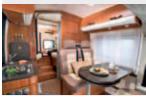

The New Coral's Slim Fit exterior belies the spacious and impressive new interior. Flexible use of space, a host of new features and special touches which make all the difference. The new Sky Roof and lights up the new seating and dining area and with the new multi-media wall, it's truly your home-from-home.

### The iconic choice with everything you need

NICHE

57

The new sky-roof lights up the comfortable and spacious lounge. The multi-media wall with tablet docking station and fully integrated TV position.

The new CleVer kitchen is beautiful and really practical with cooker, oven and large 150L fridge.