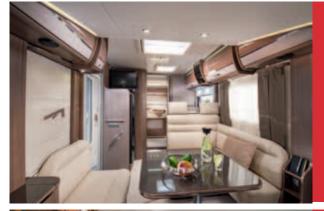

### Integrated luxury

NICHE

The soft furnishings, the beautiful cabinets and extra-large lounge are enhanced by LED lighting. The boutique hotel style bathroom has a separate shower and the L-shaped kitchen means uncompromised functionality, with 150L fridge and cooker with oven.

### Integrated Excellence

NICHE

17

All Sonics benefit from an extra large lounge area, with comfortable seating and ample storage.

Discover class-leading design coupled with exquisite craftsmanship. The beautiful and practical interiors are complimented by soft LED lighting and modern soft furnishings.