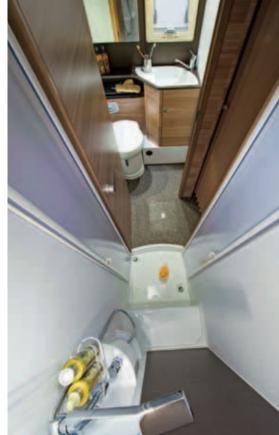

### Integrated luxury

NICHE

The soft furnishings, the beautiful cabinets and extra-large lounge are enhanced by LED lighting. The boutique hotel style bathroom has a separate shower and the L-shaped kitchen means uncompromised functionality, with 150L fridge and cooker with oven.

### Interior standard

- Multi-functional extra-large lounge
- Spacious bathroom with separate shower compartment
- Good sleeping comfort with drop down bed (150 cm width)
- Hidden comfort featuring an abundance of LED lighting
- L-shaped kitchen with large fridge
- Acrylic window lining with integrated light in kitchen