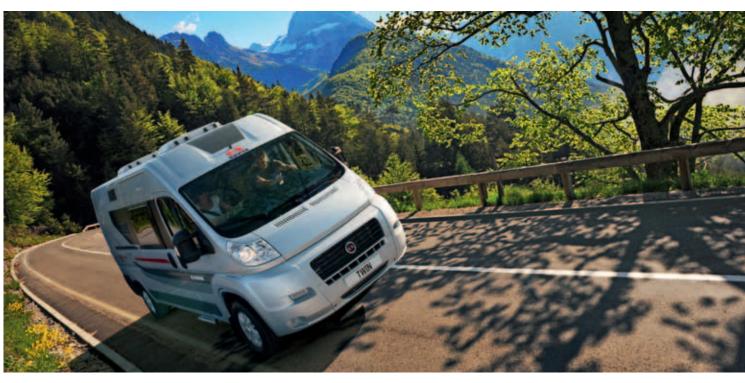

# Agile and adaptable

Adria's range of Van conversions, called the Twin, come in three sizes at 5.4m, 5.9m and 6.3m in lengths. Compact in dimensions but agile and adaptable interiors, seven different layouts and with endless uses, these are really practical, fun and easy-to-use vehicles.

Based on the reliable and powerful Fiat Ducato chassis and with a choice of engines, these vans cope with town, city or holiday adventures.