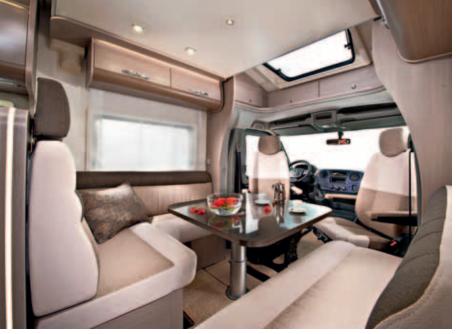

### Integrated Excellence

NICHE

17

All Sonics benefit from an extra large lounge area, with comfortable seating and ample storage.

Discover class-leading design coupled with exquisite craftsmanship. The beautiful and practical interiors are complimented by soft LED lighting and modern soft furnishings.

### Integrated Usability

NICHE

21

A really spacious and comfortable lounge, ample storage and LED lighting.

Practical and flexible layout options, a modern kitchen and bathroom makes luxury touring really affordable.