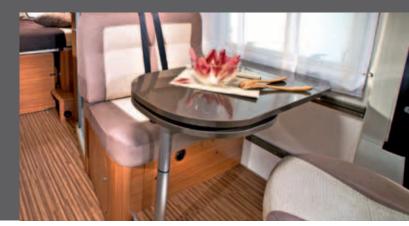

### Integrated luxury

NICHE

The soft furnishings, the beautiful cabinets and extra-large lounge are enhanced by LED lighting. The boutique hotel style bathroom has a separate shower and the L-shaped kitchen means uncompromised functionality, with 150L fridge and cooker with oven.

### Integrated Excellence

NICHE

17

All Sonics benefit from an extra large lounge area, with comfortable seating and ample storage.

Discover class-leading design coupled with exquisite craftsmanship. The beautiful and practical interiors are complimented by soft LED lighting and modern soft furnishings.