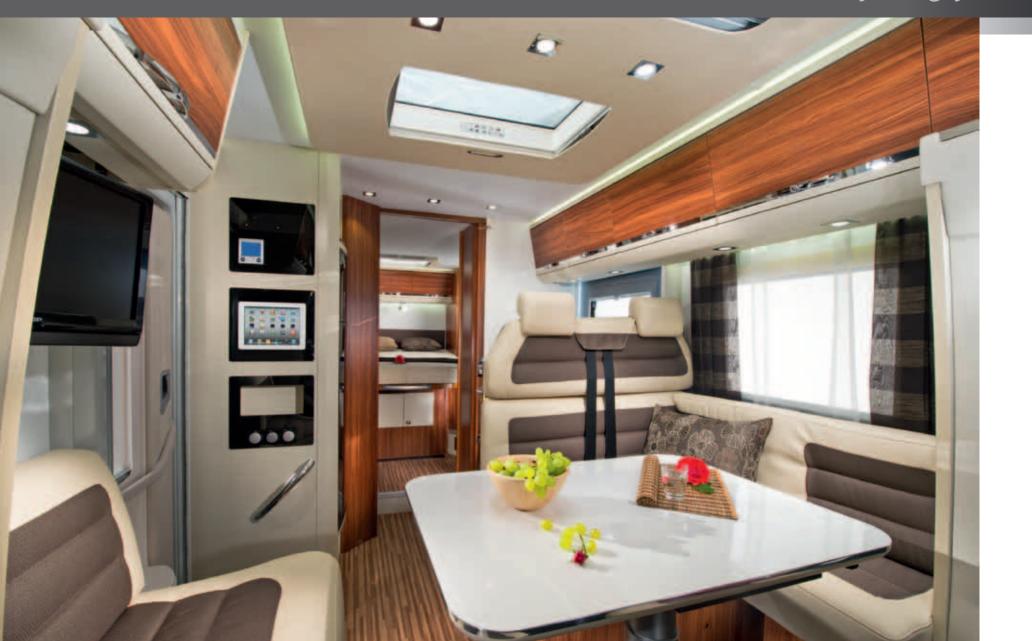

### Integrated luxury

NICHE

The soft furnishings, the beautiful cabinets and extra-large lounge are enhanced by LED lighting. The boutique hotel style bathroom has a separate shower and the L-shaped kitchen means uncompromised functionality, with 150L fridge and cooker with oven.

### Integrated Excellence

NICHE

17

All Sonics benefit from an extra large lounge area, with comfortable seating and ample storage.

Discover class-leading design coupled with exquisite craftsmanship. The beautiful and practical interiors are complimented by soft LED lighting and modern soft furnishings.

### Integrated Usability

NICHE

21

A really spacious and comfortable lounge, ample storage and LED lighting.

Practical and flexible layout options, a modern kitchen and bathroom makes luxury touring really affordable.