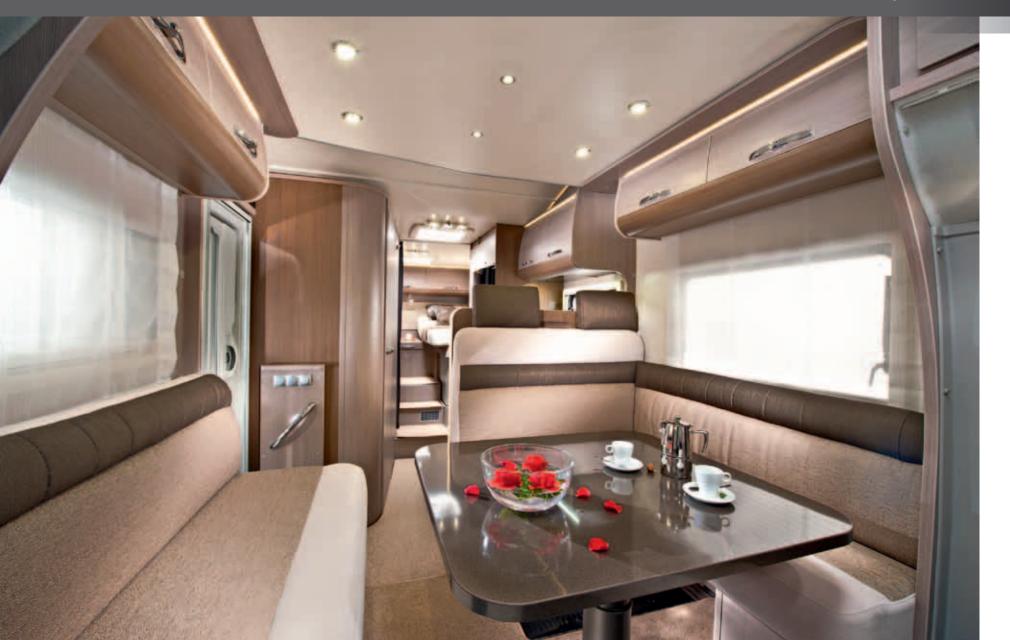

The New Coral's Slim Fit exterior belies the spacious and impressive new interior. Flexible use of space, a host of new features and special touches which make all the difference. The new Sky Roof and lights up the new seating and dining area and with the new multi-media wall, it's truly your home-from-home.

### The iconic choice with everything you need

NICHE

57

The new sky-roof lights up the comfortable and spacious lounge. The multi-media wall with tablet docking station and fully integrated TV position.

The new CleVer kitchen is beautiful and really practical with cooker, oven and large 150L fridge.

### The iconic choice with more features

INTEGRATED

The new sky-roof lights up the comfortable and spacious lounge. The multi-media wall with tablet docking station and fully integrated TV position.

The new CleVer kitchen is beautiful and really practical really practical for cooking without compromises.