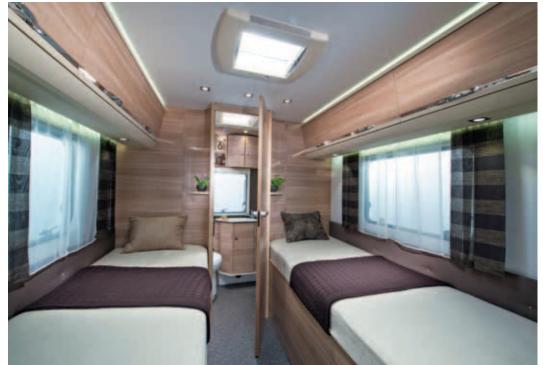

### Integrated luxury

NICHE

The soft furnishings, the beautiful cabinets and extra-large lounge are enhanced by LED lighting. The boutique hotel style bathroom has a separate shower and the L-shaped kitchen means uncompromised functionality, with 150L fridge and cooker with oven.

### Sonic Supreme

The fully integrated Alde hydronic central heating and comfortable sleeping areas make this a luxury home from home. Comfortable sprung mattresses on the largest beds available. The Sonic Supreme makes touring easy.

### Integrated Excellence

NICHE

17

All Sonics benefit from an extra large lounge area, with comfortable seating and ample storage.

Discover class-leading design coupled with exquisite craftsmanship. The beautiful and practical interiors are complimented by soft LED lighting and modern soft furnishings.

### Sonic Plus

The boutique hotel style bathroom has a separate shower and the L-shaped kitchen means uncompromised functionality, with 150L fridge and cooker with oven.

Comfortable sprung mattresses on the largest beds available. The Sonic Plus makes for a great night's sleep for all.