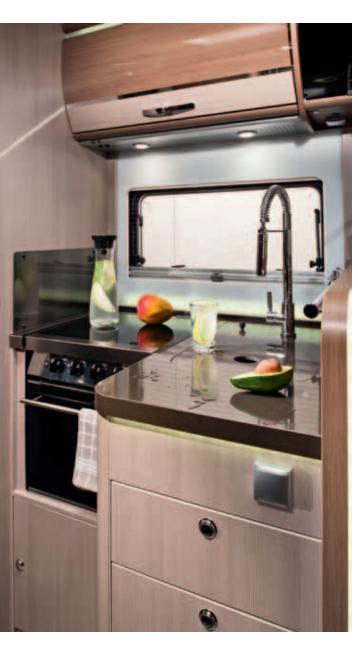

### Integrated luxury

NICHE

The soft furnishings, the beautiful cabinets and extra-large lounge are enhanced by LED lighting. The boutique hotel style bathroom has a separate shower and the L-shaped kitchen means uncompromised functionality, with 150L fridge and cooker with oven.

### The iconic choice with everything you need

NICHE

57

The new sky-roof lights up the comfortable and spacious lounge. The multi-media wall with tablet docking station and fully integrated TV position.

The new CleVer kitchen is beautiful and really practical with cooker, oven and large 150L fridge.

### The iconic choice with more features

INTEGRATED

The new sky-roof lights up the comfortable and spacious lounge. The multi-media wall with tablet docking station and fully integrated TV position.

The new CleVer kitchen is beautiful and really practical really practical for cooking without compromises.