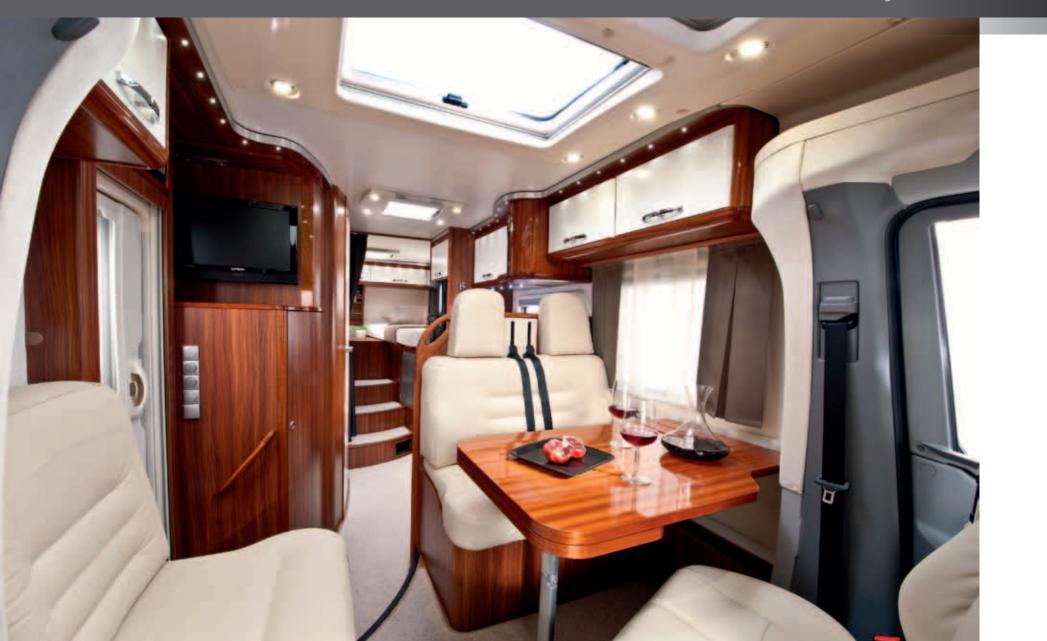

### Sonic Supreme

The Sonic Supreme model sets the benchmark for all other integrated motorhomes.

The stunning silver exterior and unique Adria front grill sits atop the upgraded AL-KO chassis. The Fiatbased vehicle and engine deliver good levels of performance, manoeuvrability and its wide wheel stance means a stable vehicle to drive. Extra-large mirrors also aid the feeling of always being in control.

### Integrated luxury

NICHE

The soft furnishings, the beautiful cabinets and extra-large lounge are enhanced by LED lighting. The boutique hotel style bathroom has a separate shower and the L-shaped kitchen means uncompromised functionality, with 150L fridge and cooker with oven.

### Sonic Supreme

The fully integrated Alde hydronic central heating and comfortable sleeping areas make this a luxury home from home. Comfortable sprung mattresses on the largest beds available. The Sonic Supreme makes touring easy.