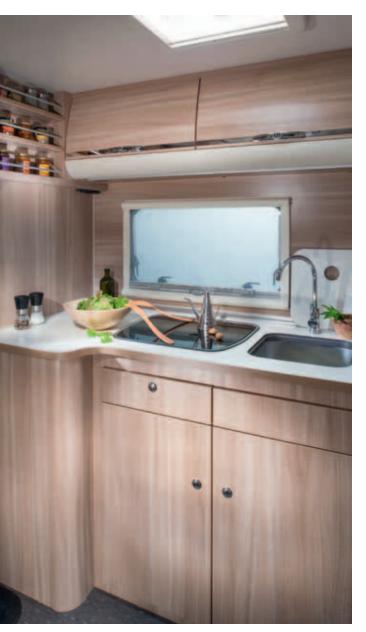

### The iconic choice with everything you need

NICHE

57

The new sky-roof lights up the comfortable and spacious lounge. The multi-media wall with tablet docking station and fully integrated TV position.

The new CleVer kitchen is beautiful and really practical with cooker, oven and large 150L fridge.

### Interior standard

- New loft-style interior
- Flexi batroom with separate shower
- CleVer kitchen with optimized work surface, 150 I fridge and storage
- Multi-media solutions tablet docking station
- Multi-media solutions fully integrated TV position
- Optimized storage throughout