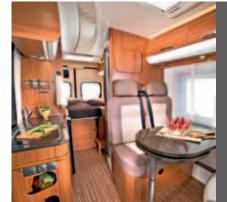

### Sonic Supreme

The Sonic Supreme model sets the benchmark for all other integrated motorhomes.

The stunning silver exterior and unique Adria front grill sits atop the upgraded AL-KO chassis. The Fiatbased vehicle and engine deliver good levels of performance, manoeuvrability and its wide wheel stance means a stable vehicle to drive. Extra-large mirrors also aid the feeling of always being in control.

### Integrated luxury

NICHE

The soft furnishings, the beautiful cabinets and extra-large lounge are enhanced by LED lighting. The boutique hotel style bathroom has a separate shower and the L-shaped kitchen means uncompromised functionality, with 150L fridge and cooker with oven.

### Sonic Supreme

The fully integrated Alde hydronic central heating and comfortable sleeping areas make this a luxury home from home. Comfortable sprung mattresses on the largest beds available. The Sonic Supreme makes touring easy.