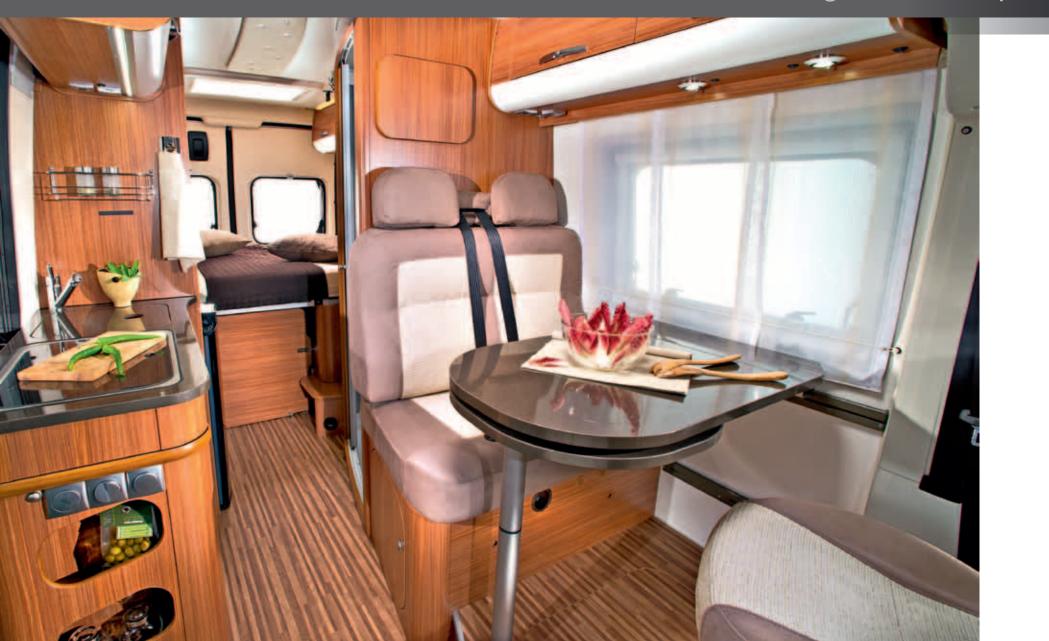

# Twin

When it comes to short weekend breaks or even a long vacation no other van conversion can offer more.

Inside the Twins you will be amazed at the space. A good sized kitchen, comfortable lounge with swivel seats, ample clever storage and ERGO bathrooms. Agile and adaptable, functional and practical. You'll find no end of uses for this range of vehicles.

Twin

Practical, ample storage too, you'll be amazed by the flexibility the Twin offers.

The Twin has some of the largest beds in its class. Complemented by a really practical Ergo bathroom. Easy living on the move is now a reality.