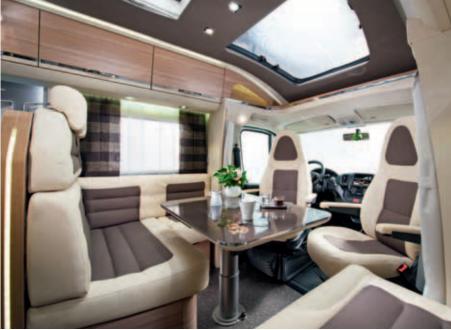

### The all-rounder for luxury and warmth

The Matrix provides really spacious living with the largest dinette in this catagory of motorhome.

Designed with a practical L-shaped kitchen with cooker and oven and 150L fridge. Spacious seating and storage adapts to the way you live.

### The all-rounder for space and practicality

39

NICHE

Spacious lounge, L-shaped dinette an double panoramic windows plus LED lighting for comfortable touring.

The Matrix Plus kitchen features cooker and oven plus 190L fridge. The large lounge is with soft furnishings complement the furniture perfectly.