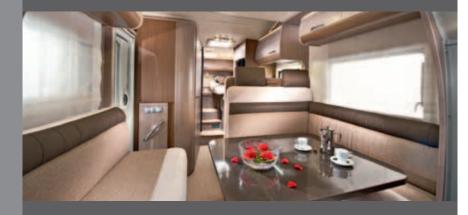

# Coral Supreme

The range topping Supreme includes Alde hydronic central under-floor heating and all the equipment you need.

The new, range-topping Coral Supreme is the iconic motorhome with everything you need.

From the new skyroof and multimedia features, the sumptious bedrooms, bathrooms and kitchen, the Coral Supreme has it all.

With Alde heating too, this is a luxurious home-from-home.

### The iconic choice with everything you need

NICHE

57

The new sky-roof lights up the comfortable and spacious lounge. The multi-media wall with tablet docking station and fully integrated TV position.

The new CleVer kitchen is beautiful and really practical with cooker, oven and large 150L fridge.

# Coral Supreme

The flexi-bathroom with separate shower and the high sleeping comfort make for loft-apartment style living. Extra storage too, with plenty of wardrobe and garage space.

With Alde heating too, this is a luxurious home-from-home.