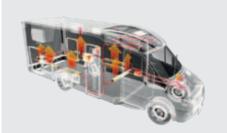

# Pictogram legend

No of homologated seats 4

No of homologated seats 5

Flexible garage space

Electrical floor heating

Hot water floor heating

Hot water heating

Ergonomic seats

LED

Heated waste water tank

Ergonomic bathroom

Sprung mattress

Front pull down bed

Separate shower cabin

Hob with oven & grill

145L Refrigerator