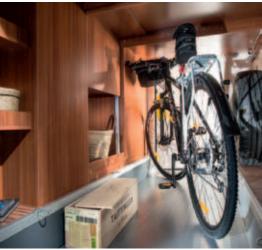

### Exterior standard

- New slim-fit exterior, slim with low profile height
- Extra large and fully integrated sky-roof
- Exceptional quality construction in GFK
- Fully insulated and heated waste water tank
- Garage compartment with plenty of storage space

### Interior standard

- New loft-style interior
- Flexi batroom with separate shower
- CleVer kitchen with optimized work surface, 150 I fridge and storage
- Multi-media solutions tablet docking station
- Multi-media solutions fully integrated TV position
- Optimized storage throughout