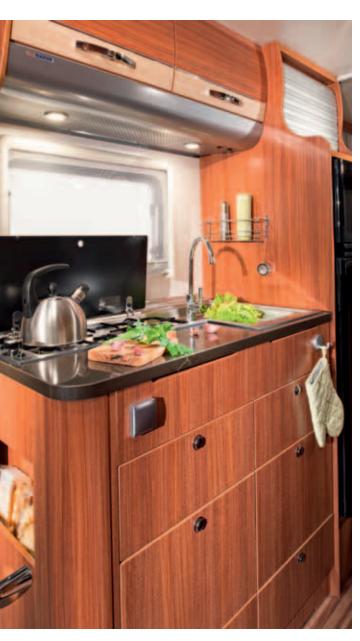

### Integrated luxury

NICHE

The soft furnishings, the beautiful cabinets and extra-large lounge are enhanced by LED lighting. The boutique hotel style bathroom has a separate shower and the L-shaped kitchen means uncompromised functionality, with 150L fridge and cooker with oven.

### Interior standard

- Multi-functional extra-large lounge
- Spacious bathroom with separate shower compartment
- Good sleeping comfort with drop down bed (150 cm width)
- Hidden comfort featuring an abundance of LED lighting
- L-shaped kitchen with large fridge
- Acrylic window lining with integrated light in kitchen