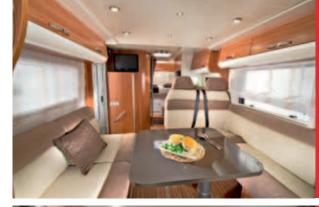

# Matrix Plus

Timeless design combined with endless practical and flexible features.

Built in four variants on the acclaimed Fiat chassis and engines, the Matrix copes with just about everything. The durable polyester shell, dynamic rear wall combined with spacious interiors, practical kitchen and bathroom plus some thoughtful features are an unbeatable combination.

### The all-rounder for space and practicality

39

NICHE

Spacious lounge, L-shaped dinette an double panoramic windows plus LED lighting for comfortable touring.

The Matrix Plus kitchen features cooker and oven plus 190L fridge. The large lounge is with soft furnishings complement the furniture perfectly.