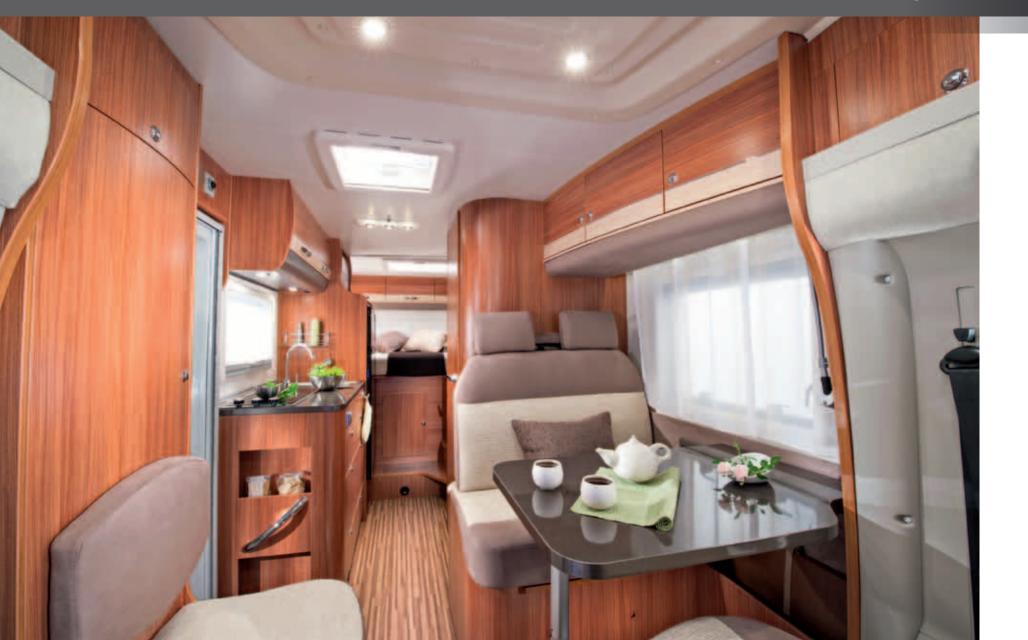

### Integrated luxury

NICHE

The soft furnishings, the beautiful cabinets and extra-large lounge are enhanced by LED lighting. The boutique hotel style bathroom has a separate shower and the L-shaped kitchen means uncompromised functionality, with 150L fridge and cooker with oven.

### Sonic Plus

The boutique hotel style bathroom has a separate shower and the L-shaped kitchen means uncompromised functionality, with 150L fridge and cooker with oven.

Comfortable sprung mattresses on the largest beds available. The Sonic Plus makes for a great night's sleep for all.