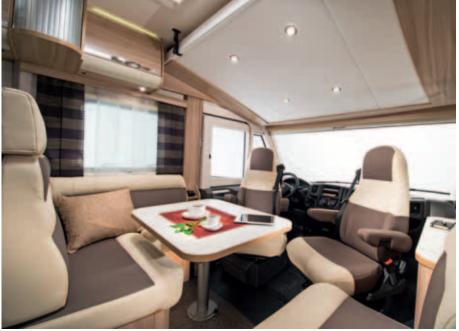

### Integrated Excellence

NICHE

17

All Sonics benefit from an extra large lounge area, with comfortable seating and ample storage.

Discover class-leading design coupled with exquisite craftsmanship. The beautiful and practical interiors are complimented by soft LED lighting and modern soft furnishings.

### Interior standard

- Multi-functional extra-large lounge
- Spacious bathroom with separate shower compartment
- Good sleeping comfort with drop down bed (150 cm width)
- Hidden comfort featuring an abundance of LED lighting
- L-shaped kitchen with large fridge
- Acrylic window lining with integrated light in kitchen