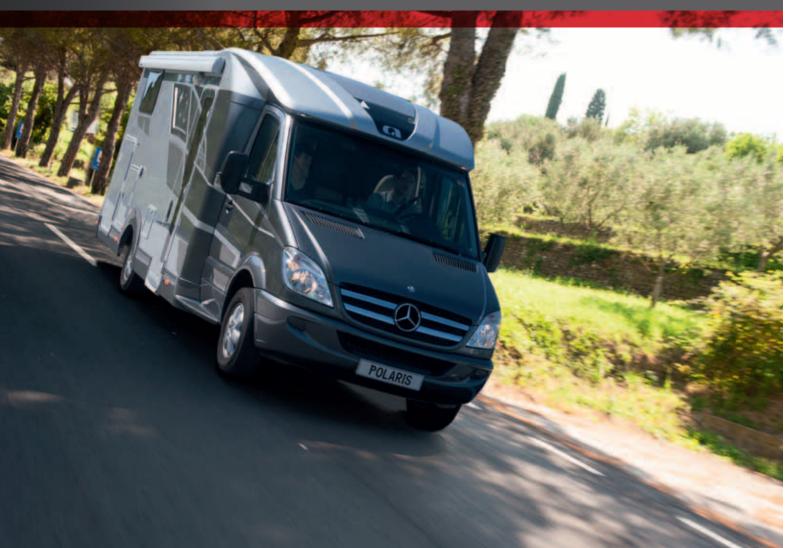

# Polaris

Mercedes-Benz

# There is a tangible air of exclusivity about the Polaris.

From the distinctive metallic silver coloured body, the coordinated and integrated graphics through to the Mercedes-Benz engine and AL-KO chassis. This motorhome provide first class travel throughout the superbly equipped interior, provides holiday and touring options like no other motorhome.

The Polaris is the true all-weather motorhome. Equipped with Alde hydronic central and under-floor heating for year round warmth and comfort.

INTEGRATED

CROSSOVER

SEMI-INTEGRATED

NICHE