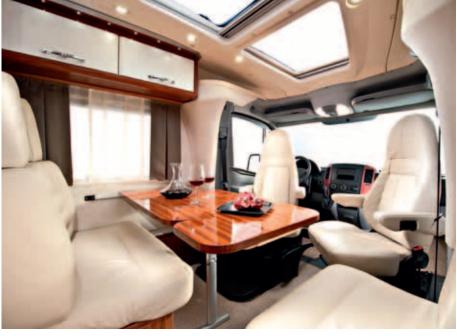

### Sonic Supreme

The Sonic Supreme model sets the benchmark for all other integrated motorhomes.

The stunning silver exterior and unique Adria front grill sits atop the upgraded AL-KO chassis. The Fiatbased vehicle and engine deliver good levels of performance, manoeuvrability and its wide wheel stance means a stable vehicle to drive. Extra-large mirrors also aid the feeling of always being in control.

### Integrated luxury

NICHE

The soft furnishings, the beautiful cabinets and extra-large lounge are enhanced by LED lighting. The boutique hotel style bathroom has a separate shower and the L-shaped kitchen means uncompromised functionality, with 150L fridge and cooker with oven.