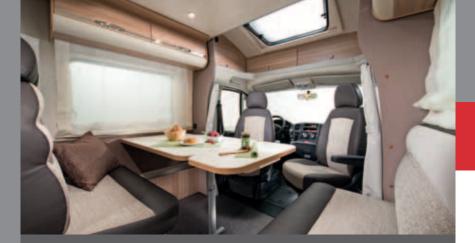

### Integrated luxury

NICHE

The soft furnishings, the beautiful cabinets and extra-large lounge are enhanced by LED lighting. The boutique hotel style bathroom has a separate shower and the L-shaped kitchen means uncompromised functionality, with 150L fridge and cooker with oven.

### Integrated Excellence

NICHE

17

All Sonics benefit from an extra large lounge area, with comfortable seating and ample storage.

Discover class-leading design coupled with exquisite craftsmanship. The beautiful and practical interiors are complimented by soft LED lighting and modern soft furnishings.

### Sonic Plus

The boutique hotel style bathroom has a separate shower and the L-shaped kitchen means uncompromised functionality, with 150L fridge and cooker with oven.

Comfortable sprung mattresses on the largest beds available. The Sonic Plus makes for a great night's sleep for all.