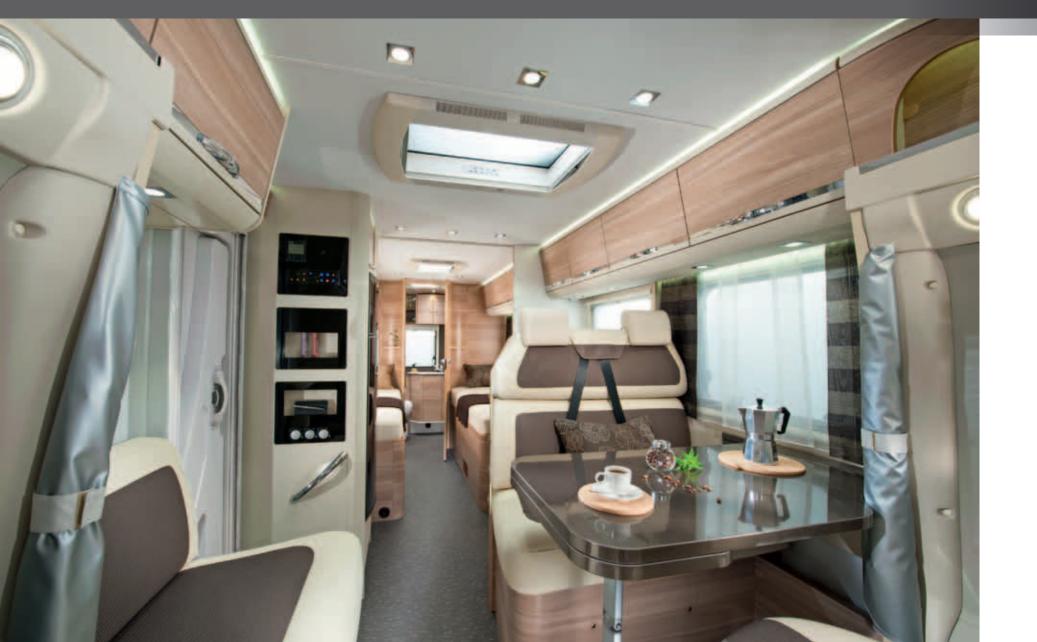

The New Coral's Slim Fit exterior belies the spacious and impressive new interior. Flexible use of space, a host of new features and special touches which make all the difference. The new Sky Roof and lights up the new seating and dining area and with the new multi-media wall, it's truly your home-from-home.

### The iconic choice with everything you need

NICHE

57

The new sky-roof lights up the comfortable and spacious lounge. The multi-media wall with tablet docking station and fully integrated TV position.

The new CleVer kitchen is beautiful and really practical with cooker, oven and large 150L fridge.

### The iconic choice with more features

INTEGRATED

The new sky-roof lights up the comfortable and spacious lounge. The multi-media wall with tablet docking station and fully integrated TV position.

The new CleVer kitchen is beautiful and really practical really practical for cooking without compromises.