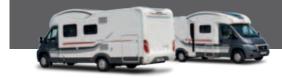

### The all-rounder for luxury and warmth

The Matrix provides really spacious living with the largest dinette in this catagory of motorhome.

Designed with a practical L-shaped kitchen with cooker and oven and 150L fridge. Spacious seating and storage adapts to the way you live.

# Matrix Supreme

Double panoramic roof windows add to the feeling of space and luxury.

Comfortable beds and the unique multi-position electric front bedroom for sleeping at night and excellent storage by day. Eliptical shape bathroom with toilet, wash basin and shower.

### The all-rounder for space and practicality

39

NICHE

Spacious lounge, L-shaped dinette an double panoramic windows plus LED lighting for comfortable touring.

The Matrix Plus kitchen features cooker and oven plus 190L fridge. The large lounge is with soft furnishings complement the furniture perfectly.