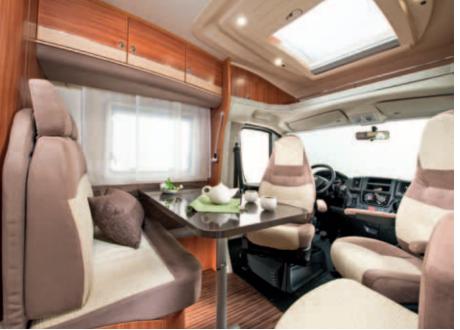

### Sonic Supreme

The Sonic Supreme model sets the benchmark for all other integrated motorhomes.

The stunning silver exterior and unique Adria front grill sits atop the upgraded AL-KO chassis. The Fiatbased vehicle and engine deliver good levels of performance, manoeuvrability and its wide wheel stance means a stable vehicle to drive. Extra-large mirrors also aid the feeling of always being in control.

### Exterior standard

- Aerodynamic outside shape
- Solid and commanding construction
- Unique and exclusive front-mask design
- Safer manoeuvring in all aspects visability corners, mirrors
- Heated garage compartment
- Optional panoramic window