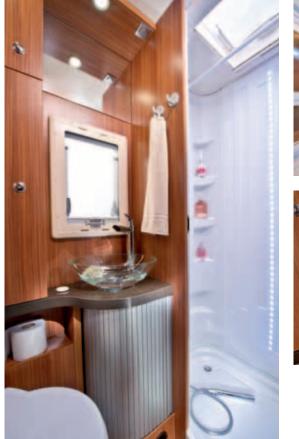

### Integrated luxury

NICHE

The soft furnishings, the beautiful cabinets and extra-large lounge are enhanced by LED lighting. The boutique hotel style bathroom has a separate shower and the L-shaped kitchen means uncompromised functionality, with 150L fridge and cooker with oven.

### Interior standard

- Multi-functional extra-large lounge
- Spacious bathroom with separate shower compartment
- Good sleeping comfort with drop down bed (150 cm width)
- Hidden comfort featuring an abundance of LED lighting
- L-shaped kitchen with large fridge
- Acrylic window lining with integrated light in kitchen

#### **INTERIOR ADVANTAGES**

- Fully integrated Alde under-floor water heating system
- New "high-gloss" cupboard design in two-colour trim •
- Floor and cabin insulation with styrofoam
- Fully equipped L-shaped kitchen with integrated oven and lighting •
- Eliptic shaped bathroom with comfort shower
- Heated cabin floor carpet option
- New "high-gloss" cupboard design in two-colour trim
- Fully equipped L-shaped kitchen with integrated • oven and lighting
- Bedroom side upholstering with integrated lights
- Eliptic shaped bathroom with comfort shower
- Electric pull-down bed with panoramic window above •
- New Trend interior with lighter design
- Pull-down front bed
- L-shaped kitchen with 150l fridge
- Truma heating Combi 4 system