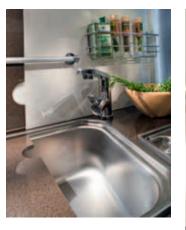

### Integrated luxury

NICHE

The soft furnishings, the beautiful cabinets and extra-large lounge are enhanced by LED lighting. The boutique hotel style bathroom has a separate shower and the L-shaped kitchen means uncompromised functionality, with 150L fridge and cooker with oven.

### Interior standard

- Multi-functional extra-large lounge
- Spacious bathroom with separate shower compartment
- Good sleeping comfort with drop down bed (150 cm width)
- Hidden comfort featuring an abundance of LED lighting
- L-shaped kitchen with large fridge
- Acrylic window lining with integrated light in kitchen