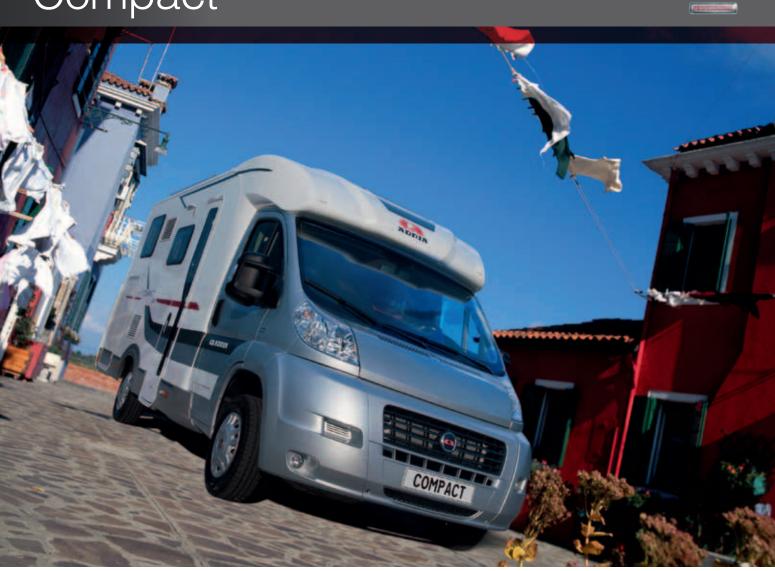

There is really only one choice for this trip. The Compact. With its class-leading combination of capacious and comfortable accommodation for four, kitchen and bathroom, ease of driving and ease of living. You could spend the whole summer on the road in this vehicle and in true Italian style, embrace life to the full.

"We love touring in our Compact. There's plenty of room and it saves us money compared to using hotels."

Where and when to go? It's not possible to see everything in one trip but any trip really needs to combine the impressive beauty of Tuscany and its hill towns, Rome if you feel up-to it and maybe some beach too.

# Compact

Busy city streets or winding country roads, all can be mastered by the Compact. The name says it all, small in size but powerful with it.

Compact at under 6.0 metres in length and sitting atop the Fiat chassis and choice of engines. An interior designed to optimize space and functionality and provide the important thoughtful touches.

# City discoverer

83

Large lounge, really practical kitchen and ample storage defy the Compact's name.

Enter the Compact and be amazed at the space. Despite the compact dimensions you won't miss out on comfort. Every centimetre of space has been cleverly used.