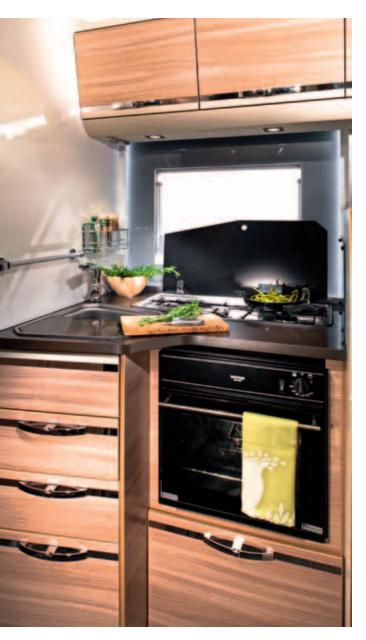

### Integrated luxury

NICHE

The soft furnishings, the beautiful cabinets and extra-large lounge are enhanced by LED lighting. The boutique hotel style bathroom has a separate shower and the L-shaped kitchen means uncompromised functionality, with 150L fridge and cooker with oven.

### The iconic choice with everything you need

NICHE

57

The new sky-roof lights up the comfortable and spacious lounge. The multi-media wall with tablet docking station and fully integrated TV position.

The new CleVer kitchen is beautiful and really practical with cooker, oven and large 150L fridge.