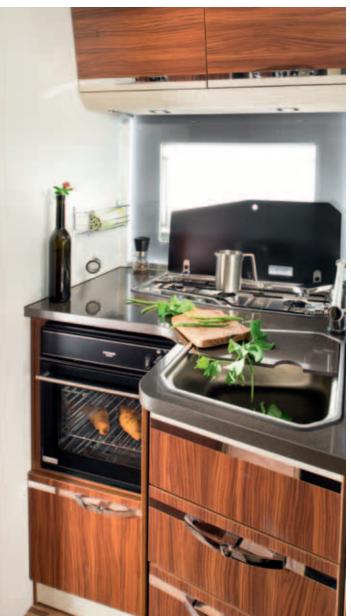

### Integrated luxury

NICHE

The soft furnishings, the beautiful cabinets and extra-large lounge are enhanced by LED lighting. The boutique hotel style bathroom has a separate shower and the L-shaped kitchen means uncompromised functionality, with 150L fridge and cooker with oven.

### Sonic Plus

The boutique hotel style bathroom has a separate shower and the L-shaped kitchen means uncompromised functionality, with 150L fridge and cooker with oven.

Comfortable sprung mattresses on the largest beds available. The Sonic Plus makes for a great night's sleep for all.