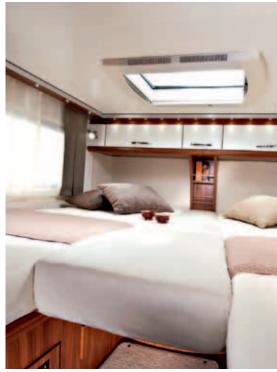

### Integrated luxury

NICHE

The soft furnishings, the beautiful cabinets and extra-large lounge are enhanced by LED lighting. The boutique hotel style bathroom has a separate shower and the L-shaped kitchen means uncompromised functionality, with 150L fridge and cooker with oven.

### Integrated Excellence

NICHE

17

All Sonics benefit from an extra large lounge area, with comfortable seating and ample storage.

Discover class-leading design coupled with exquisite craftsmanship. The beautiful and practical interiors are complimented by soft LED lighting and modern soft furnishings.