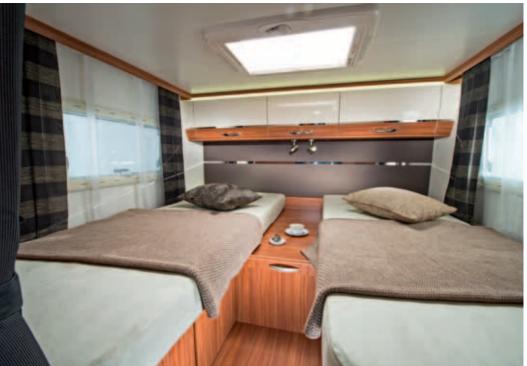

SEMI-INTEGRATED

Coral Axess

The New Coral. The iconic motorhome.

The new Coral Axess motorhome. An iconic choice at an attractive price. This new motorhome has everything you need to get you moving.

The well specified entry level Axess provides comfortable accomodation, practical interiors and the features you expect.

### The iconic choice for a new motorhome

NICHE

65

Comfort, space and practivality wherever you look.

The new interior, with sky-roof lighting up the comfortable lounge.

The new CleVer kitchen is beautiful and really practical.

# Coral Axess

Truma heating, new soft furnishings and LED lighting add to the comfort.

The flexi-bathroom with separate shower and the high sleeping comfort makefor loft-apartment style living. Extra storage too, with plenty of wardrobe and garage space.