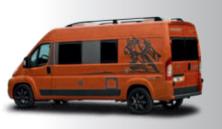

## TEXTILE SELECTION

Sequin Leather

Fujico Red

Vicky

Calando

White Leather

NICHE

Switzerland. Forget the lush green alpine meadows and sleepy villages perched in the mountain valleys. This is adrenaline country and perfect for an active weekend getaway or a week on the go. Ski, if you must, in the winter but try other adventure sports during the rest of the year.

With an Adria Active Van the opportunities to get up and go are endless. Pack your gear and get set for adventure. You'll have your very own 'base camp' on four wheels to take anywhere, do anything. Comfortable accommodation. Proper bed, bathroom and kitchen. Easy to drive, park and live with. Whilst great for holidays and weekends away, you could use it as your daily drive too.

# Agile and adaptable

Adria's range of Van conversions, called the Twin, come in three sizes at 5.4m, 5.9m and 6.3m in lengths. Compact in dimensions but agile and adaptable interiors, seven different layouts and with endless uses, these are really practical, fun and easy-to-use vehicles.