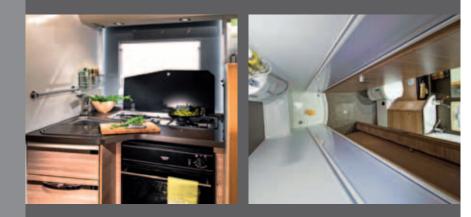

### Integrated luxury

NICHE

The soft furnishings, the beautiful cabinets and extra-large lounge are enhanced by LED lighting. The boutique hotel style bathroom has a separate shower and the L-shaped kitchen means uncompromised functionality, with 150L fridge and cooker with oven.

### The iconic choice with everything you need

NICHE

57

The new sky-roof lights up the comfortable and spacious lounge. The multi-media wall with tablet docking station and fully integrated TV position.

The new CleVer kitchen is beautiful and really practical with cooker, oven and large 150L fridge.

### Interior standard

- New loft-style interior
- Flexi batroom with separate shower
- CleVer kitchen with optimized work surface, 150 I fridge and storage
- Multi-media solutions tablet docking station
- Multi-media solutions fully integrated TV position
- Optimized storage throughout