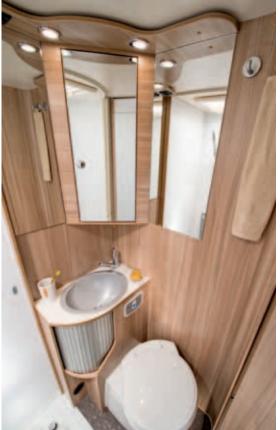

### Integrated luxury

NICHE

The soft furnishings, the beautiful cabinets and extra-large lounge are enhanced by LED lighting. The boutique hotel style bathroom has a separate shower and the L-shaped kitchen means uncompromised functionality, with 150L fridge and cooker with oven.

### Interior standard

- Multi-functional extra-large lounge
- Spacious bathroom with separate shower compartment
- Good sleeping comfort with drop down bed (150 cm width)
- Hidden comfort featuring an abundance of LED lighting
- L-shaped kitchen with large fridge
- Acrylic window lining with integrated light in kitchen