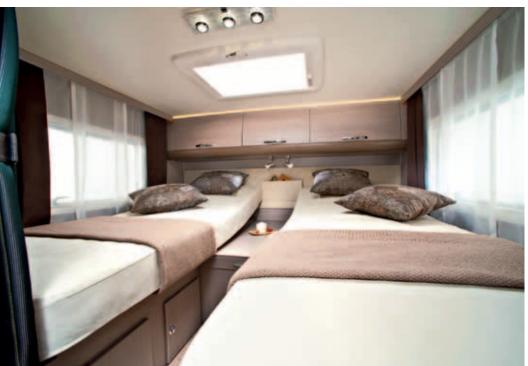

### Integrated luxury

NICHE

The soft furnishings, the beautiful cabinets and extra-large lounge are enhanced by LED lighting. The boutique hotel style bathroom has a separate shower and the L-shaped kitchen means uncompromised functionality, with 150L fridge and cooker with oven.

### Integrated Excellence

NICHE

17

All Sonics benefit from an extra large lounge area, with comfortable seating and ample storage.

Discover class-leading design coupled with exquisite craftsmanship. The beautiful and practical interiors are complimented by soft LED lighting and modern soft furnishings.

### Integrated Usability

NICHE

21

A really spacious and comfortable lounge, ample storage and LED lighting.

Practical and flexible layout options, a modern kitchen and bathroom makes luxury touring really affordable.