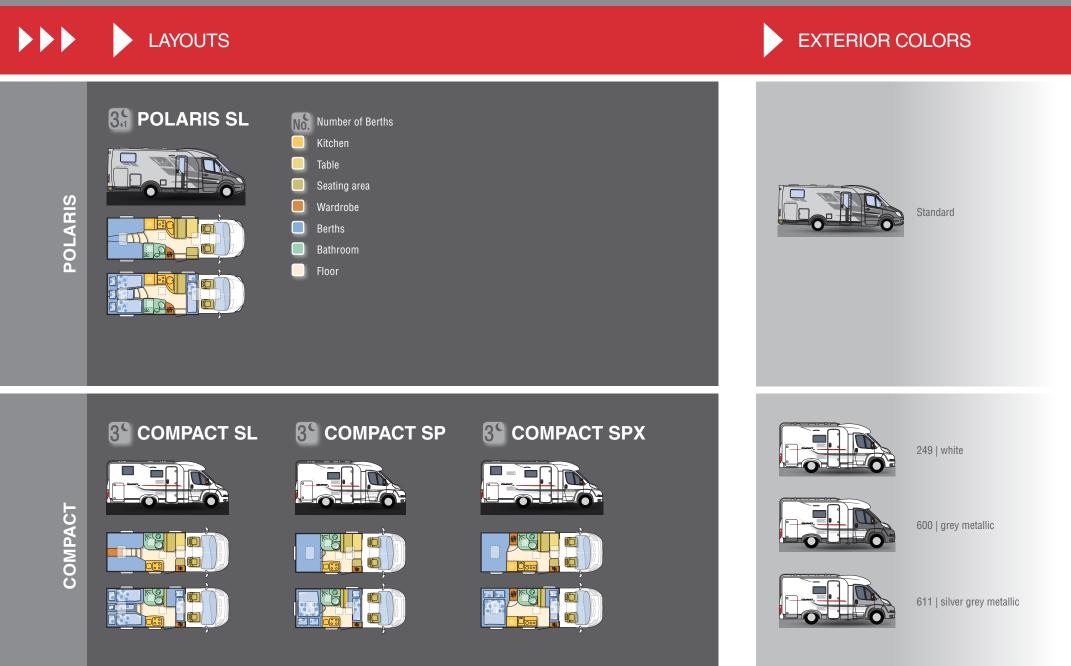

### EXTERIOR COLORS

249 | white

600 | grey metallic

611 | silver grey metallic