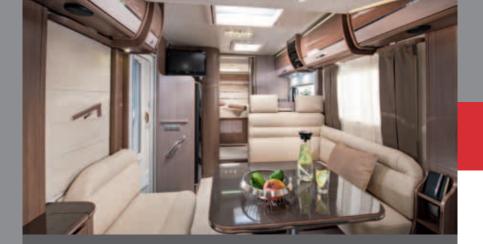

### Integrated luxury

NICHE

The soft furnishings, the beautiful cabinets and extra-large lounge are enhanced by LED lighting. The boutique hotel style bathroom has a separate shower and the L-shaped kitchen means uncompromised functionality, with 150L fridge and cooker with oven.

### Integrated Excellence

NICHE

17

All Sonics benefit from an extra large lounge area, with comfortable seating and ample storage.

Discover class-leading design coupled with exquisite craftsmanship. The beautiful and practical interiors are complimented by soft LED lighting and modern soft furnishings.