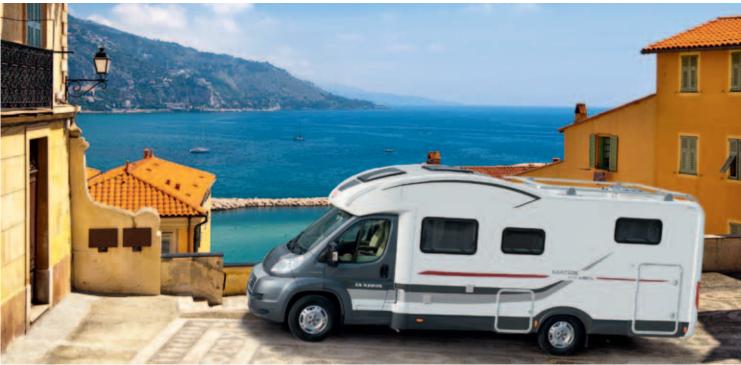

### The French Connection.

Try the area between Nantes and the Spanish border for your next touring holiday. Where France and Spain connect. From the northern wine regions and chateaux to the southern coastal plains, where the fiercely independent people of the Basque country live.

Plan your tour right and you could experience the heart of the French wine industry, the glitzy wonders of Biarritz and the natural spectacle that is the Dune du Pilat, Europe's highest sand dune. The Loire valley is centred around the town of Tours, is riddled with wondrous chateaux and wine-tasting opportunities. Experience the places behind the famous names and don't miss the fairy tale that is the Chateaux de Chambord.

Head west to the coast for fashionable Biarritz and then spend a lazy week or two on the coast south of Arcachon.

"Family holidays in France are always a pleasure. We took our Matrix motorhome and saw some amazing castles, tried the local wines and stayed right by the beach. The campsite had great facilities for the kids too."

Here, the Dune du Pilat is a mountain of sand that has to be climbed. The views are panoramic and a few sunny beach days will suit the whole family.

This beautiful and wild coast must be on everyone's 'must see' list.

And the Matrix is the perfect travelling companion. It does everything really well, the perfect all-rounder!