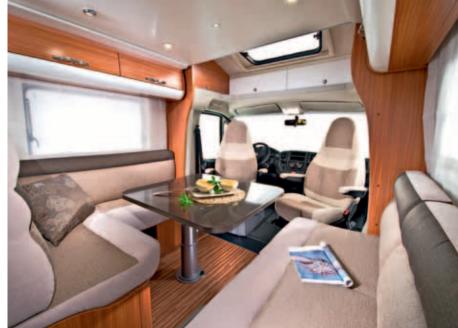

### Integrated Excellence

NICHE

17

All Sonics benefit from an extra large lounge area, with comfortable seating and ample storage.

Discover class-leading design coupled with exquisite craftsmanship. The beautiful and practical interiors are complimented by soft LED lighting and modern soft furnishings.

### Interior standard

- Multi-functional extra-large lounge
- Spacious bathroom with separate shower compartment
- Good sleeping comfort with drop down bed (150 cm width)
- Hidden comfort featuring an abundance of LED lighting
- L-shaped kitchen with large fridge
- Acrylic window lining with integrated light in kitchen