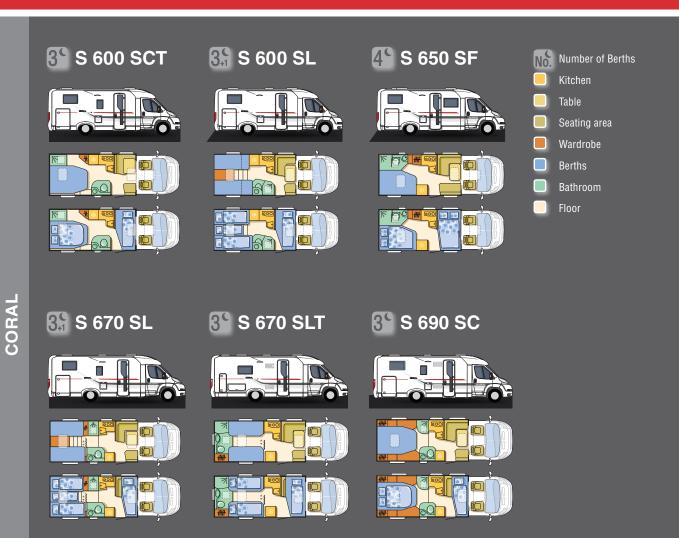

kitchen with optimized work surface, 150 I fridge and storage 6
- Truma heater Combi 4 with boiler
- Bed with slatted frame and special foam
- LED interior lighting

| Acce                                  | HORIZONT<br>FURNISHING |  |
|---------------------------------------|------------------------|--|
| OPTIONAL<br>ATS AIR TOP<br>SUSPENSION | FOREST<br>FURNISHING   |  |
|                                       | HORIZONT<br>FURNISHING |  |
| OPTIONAL<br>ATS AIR TOP<br>SUSPENSION | FOREST<br>FURNISHING   |  |
|                                       | T FURNISHING           |  |

EQUIPMENT

5

33

33

GFK

CORAL SUPREME

**CORAL PLUS** 

CORAL AXESS

HORIZONI

OPTIONAL

ATS AIR TOP SUSPENSI

.... GFK CROSSOVER <del>淡</del> 150 SEMI-INTEGRATED LED NICHE



71

LAYOUTS

### EXTERIOR COLORS





249 | white



600 | grey metallic



611 | silver grey metallic

### FURNISHING AND TEXTILE SELECTION



White Santos

Calando



Gioconda



Eloise



White leather



NICHE







Italy ranks amongst the world's top holiday destinations. There are many reasons for this and once visited you will want to go again and again. It has it all. A beautiful and diverse landscape, sunny climate, fabulous and enchanting cities, spectacular art treasures and, of course, every meal is a delightful celebration of its heritage and culinary talents.

But where to start and what to go in. It has to be a motorhome as there is so much to see and the beauty is, you can meander as you feel like. Just make sure it's the right motorhome, one which will accommodate you and all your things for the duration.