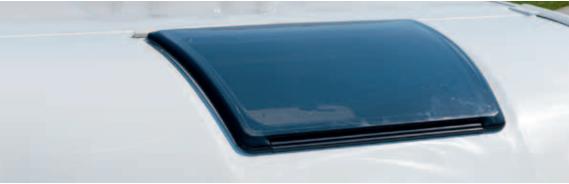

### Exterior standard

- Aerodynamic outside shape
- Solid and commanding construction
- Unique and exclusive front-mask design
- Safer manoeuvring in all aspects visability corners, mirrors
- Heated garage compartment
- Optional panoramic window

### Interior standard

- Multi-functional extra-large lounge
- Spacious bathroom with separate shower compartment
- Good sleeping comfort with drop down bed (150 cm width)
- Hidden comfort featuring an abundance of LED lighting
- L-shaped kitchen with large fridge
- Acrylic window lining with integrated light in kitchen