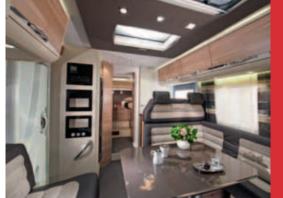

### The iconic choice with more features

INTEGRATED

The new sky-roof lights up the comfortable and spacious lounge. The multi-media wall with tablet docking station and fully integrated TV position.

The new CleVer kitchen is beautiful and really practical really practical for cooking without compromises.

Truma heating, new soft finishings and LED lighting add to the comfort.

The flexi-bathroom with separate shower and the high sleeping comfort make for loft-apartment style living. Extra storage too, with plenty of wardrobe and garage space.