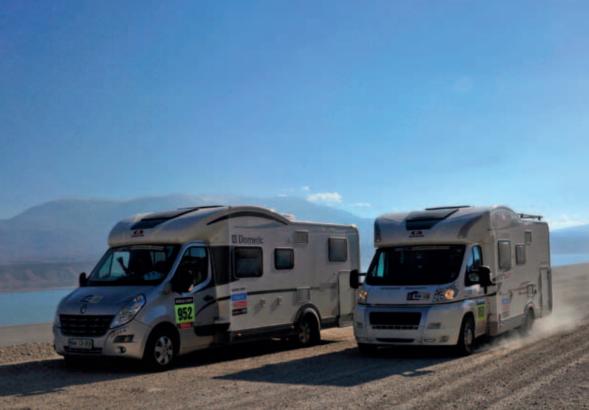

# Taken to extremes

Adria is a proud sponsor of the Red Bull KTM Factory Racing Team who won Dakar 2013, the world's most extreme race held each year in South America. 8,000 kilometers of the most extreme conditions is a true test of the riders, their motorcycles and the three Adriatic Matrix 680 SP motorhome support vehicles. The Adria motorhome which provided home comforts for riders Cyril Despres, team mates Ruben Faria and injured Marc Coma, himself a former Dakar winner. The motorhomes accompanied the entire team including support staff throughout all stages of this gruelling rally.