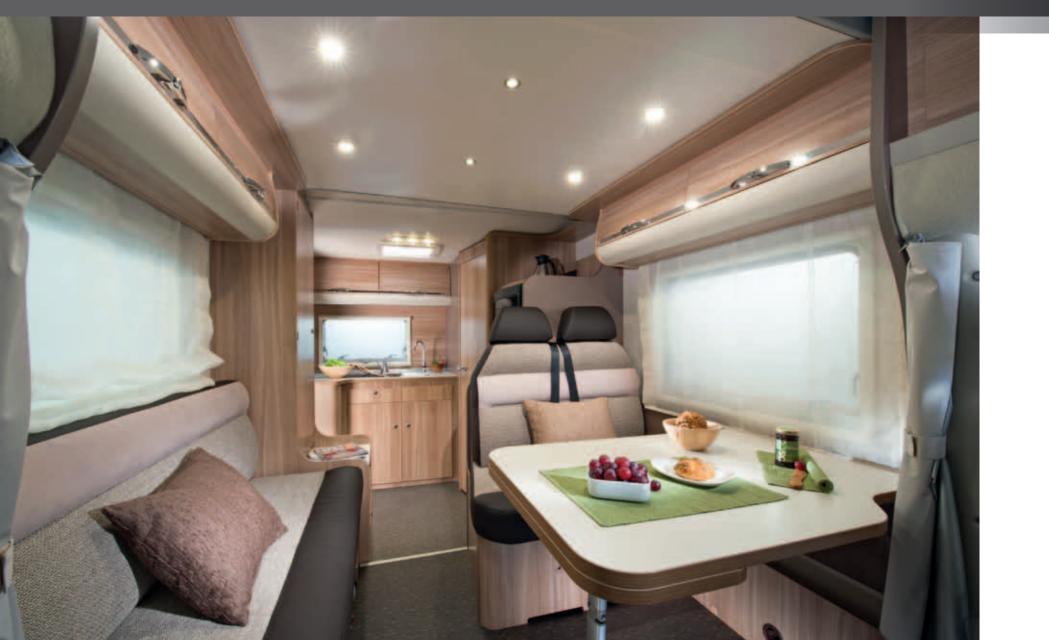

### The all-rounder for luxury and warmth

The Matrix provides really spacious living with the largest dinette in this catagory of motorhome.

Designed with a practical L-shaped kitchen with cooker and oven and 150L fridge. Spacious seating and storage adapts to the way you live.

# Matrix Supreme

Double panoramic roof windows add to the feeling of space and luxury.

Comfortable beds and the unique multi-position electric front bedroom for sleeping at night and excellent storage by day. Eliptical shape bathroom with toilet, wash basin and shower.

### The all-rounder for space and practicality

39

NICHE

Spacious lounge, L-shaped dinette an double panoramic windows plus LED lighting for comfortable touring.

The Matrix Plus kitchen features cooker and oven plus 190L fridge. The large lounge is with soft furnishings complement the furniture perfectly.