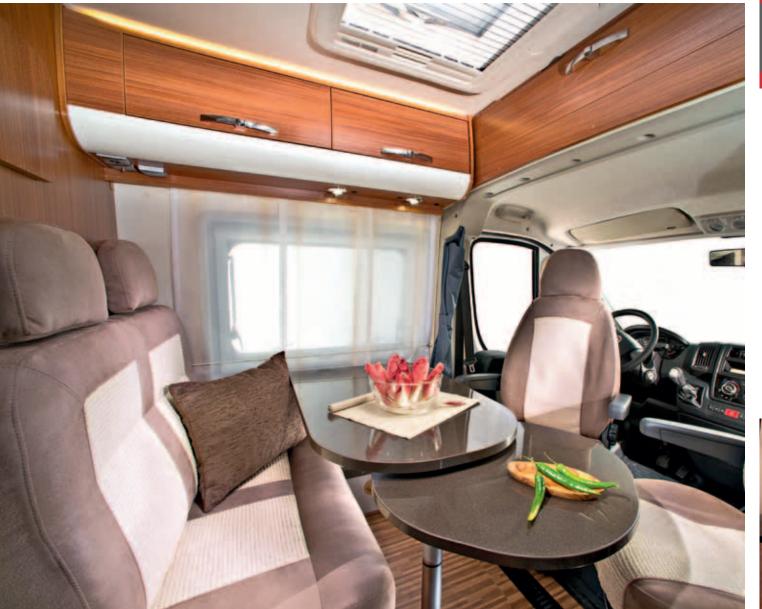

### The all-rounder for luxury and warmth

The Matrix provides really spacious living with the largest dinette in this catagory of motorhome.

Designed with a practical L-shaped kitchen with cooker and oven and 150L fridge. Spacious seating and storage adapts to the way you live.