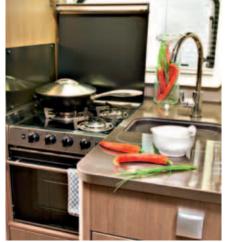

### Integrated luxury

NICHE

The soft furnishings, the beautiful cabinets and extra-large lounge are enhanced by LED lighting. The boutique hotel style bathroom has a separate shower and the L-shaped kitchen means uncompromised functionality, with 150L fridge and cooker with oven.

### The iconic choice with everything you need

NICHE

57

The new sky-roof lights up the comfortable and spacious lounge. The multi-media wall with tablet docking station and fully integrated TV position.

The new CleVer kitchen is beautiful and really practical with cooker, oven and large 150L fridge.

### Interior standard

- New loft-style interior
- Flexi batroom with separate shower
- CleVer kitchen with optimized work surface, 150 I fridge and storage
- Multi-media solutions tablet docking station
- Multi-media solutions fully integrated TV position
- Optimized storage throughout