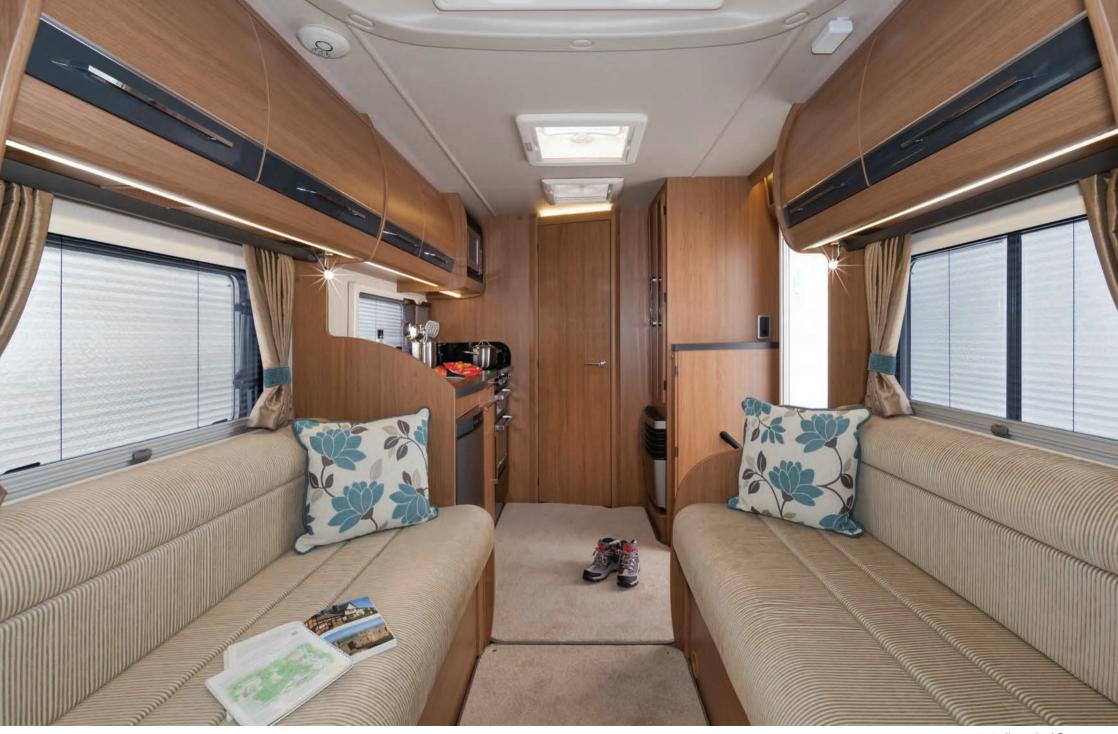

## Tracker Range

#### Trend-setting Tracker for top touring

Our Tracker range continues to delight purchasers looking for a design-led touring vehicle. Last year the Tracker RB was launched to great acclaim from press and customers alike primarily because its layout has never previously featured in our line-up. It was designed and built in response to customers' requests for an easy-access fixed bed model in a manageable overall length of motorhome.

The 7.6m (24ft 11in) Tracker RB features a generously-sized and permanent island double-bed situated transversely at the rear. The forward lounge is equipped with a pair of swivelling captain's armchairs ahead of two inward-facing settees. The well-equipped kitchen and wardrobe is central on the nearside and opposite is the large washroom with separate walk-in shower compartment. Tracker RB offers a choice of lounge seating layouts including those featuring two extra travel seats. After favourable initial responses from the specialist press, our owners' club and the dealer network the RB has become a hugely popular addition to the Tracker range.

Other recent additions to the Tracker line-up include the short-n-sweet Tracker RS, with full-width rear washroom including a separate walk-in shower - all in a highly-manoeuvrable 6.1m (20ft).

Stretching the tape to 7.09m (23ft 3in) is the FB, the other recent addition. The FB was the first Tracker to feature a permanent double bed - in this case it's a low-level rear french bed.

The original Ducato-based Tracker, the EKS, offers what has become an evergreen layout, principally because it provides an amazing feeling of space in such a modestly sized motorhome.

The Tracker range offers a choice of Lo-Line roof, Super Lo-Line and Hi-Line roof profiles; these can be specified at the time of ordering as a no-cost option. They all feature the new 'Skyline' panoramic rooflight, plus the Hi-Line adds a fold-away full size transverse double-bed.

Whether it's long trans-continental journeys, or exploring the rural byways of Britain and Ireland, the Tracker range is comprehensivelyequipped with everything you need in a motorhome, wherever the road takes you.

"Step inside a Tracker for the first time and you will be amazed by its clever design, maximising the interior space within a compact practical package."