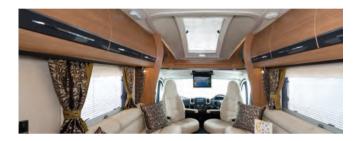

In addition we've added the new larger 'Skyline' panoramic rooflight to all variants, thereby offering an unrivalled light and airy ambience to those equipped with the Hi-Line overcab. Perfect for those relaxing in the forward lounge or star-gazing in the overcab bed.

In fact LED lighting features heavily in our 'across-the-board' specification enhancements. Lounge lighting has been upgraded and all models now feature downlighters, task lighting, more reading spot

lights and improved adjustable mood lighting, helping to create the perfect evening ambiance.