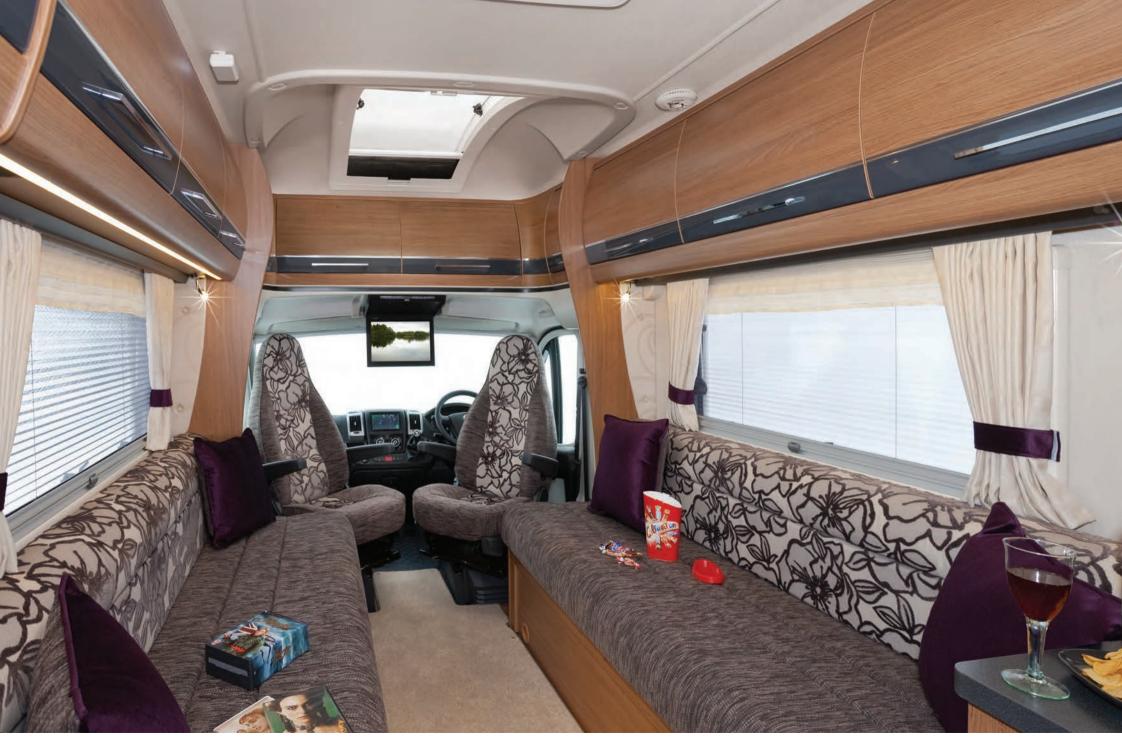

The Ducato's driving environment was recently treated to a face-lift and all cabs gain a new improved design of ergonomically correct and superbly comfortable Captain's seats complete with two armrests and swivel mountings.

We think we are ahead of the rest in offering all the advantages of a commanding seating position with an engaging car-like drive, plus class-leading low emissions and good fuel efficiency. 'Fiat Comfortmatic' transmission is a favoured option. It's a two-pedal drive via a robotised gearbox. All the advantages of a traditional automatic gearbox but with no fuel penalties.

As always, although the default choice in lounge seating is two inward-facing settees, Auto-Trail is unique in offering the option of replacing the offside settee with an extra two forward-facing travel seats, either as a half-dinette or as an 'L'-shaped settee.