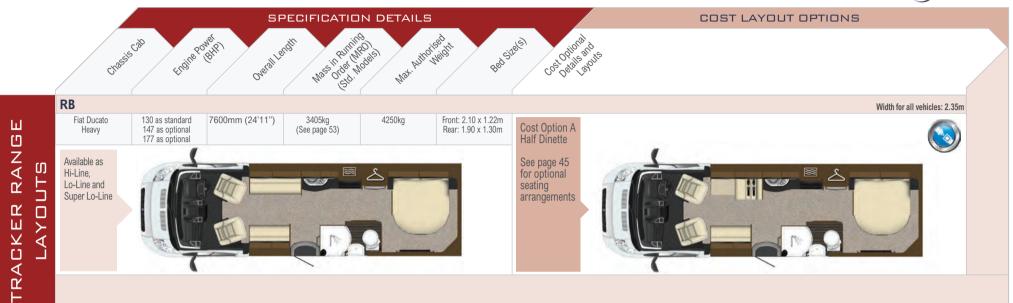

#### Trend-setting Tracker for top touring

Our Tracker range continues to delight purchasers looking for a design-led touring vehicle. Last year the Tracker RB was launched to great acclaim from press and customers alike primarily because its layout has never previously featured in our line-up. It was designed and built in response to customers' requests for an easy-access fixed bed model in a manageable overall length of motorhome.

The 7.6m (24ft 11in) Tracker RB features a generously-sized and permanent island double-bed situated transversely at the rear. The forward lounge is equipped with a pair of swivelling captain's armchairs ahead of two inward-facing settees. The well-equipped kitchen and wardrobe is central on the nearside and opposite is the large washroom with separate walk-in shower compartment. Tracker RB offers a choice of lounge seating layouts including those featuring two extra travel seats. After favourable initial responses from the specialist press, our owners' club and the dealer network the RB has become a hugely popular addition to the Tracker range.

## Tracker RB

The Tracker RB sets even higher standards in space and luxury. It is unique among Auto-Trail motorhomes in that it is the only one to feature a queen-sized bed located transversely towards the rear. The island bed offers full walk-around capability enabling easy access for both partners, plus the high quality, pocket sprung mattress will help ensure a comfortable night's sleep.

A powerful, but frugal low-emission 130bhp Euro 5 engine drives the front wheels via a smooth six-speed manual gearbox.

| Length:                 | 7.60m (24'11") |
|-------------------------|----------------|
| Width (mirrors folded): | 2.35m (7'8")   |
| Max Gross Weight:       | 4250ka         |