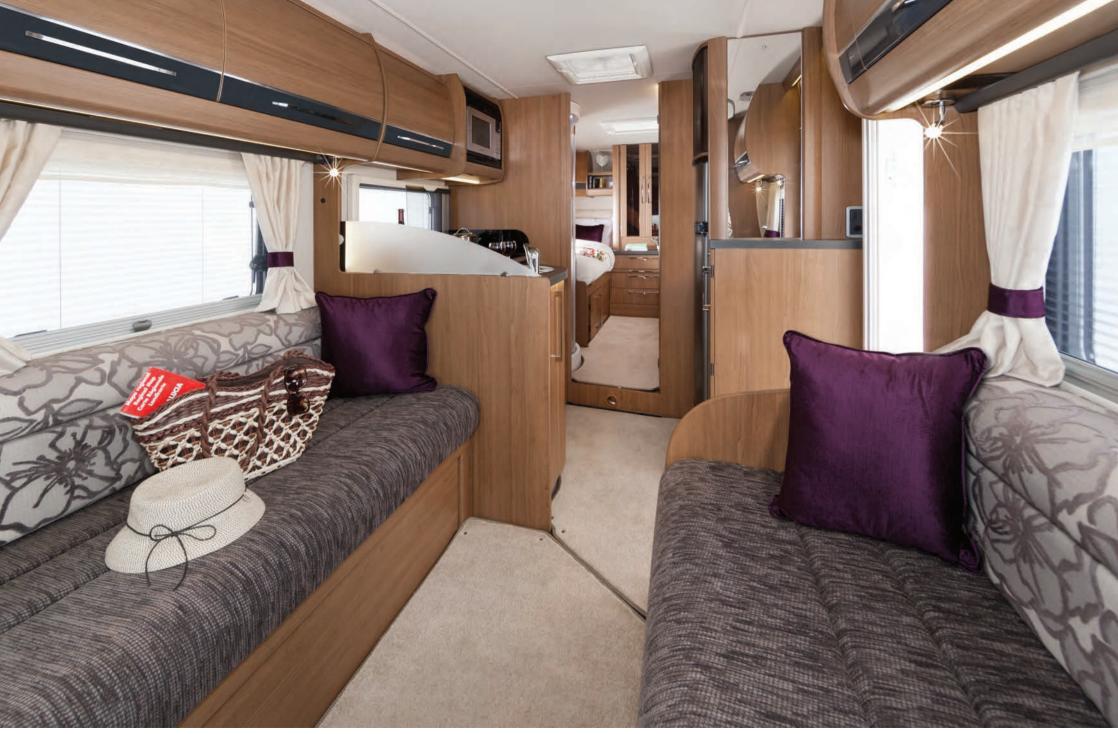

## Tracker Range

#### Trend-setting Tracker for top touring

Our Tracker range continues to delight purchasers looking for a design-led touring vehicle. Last year the Tracker RB was launched to great acclaim from press and customers alike primarily because its layout has never previously featured in our line-up. It was designed and built in response to customers' requests for an easy-access fixed bed model in a manageable overall length of motorhome.

The 7.6m (24ft 11in) Tracker RB features a generously-sized and permanent island double-bed situated transversely at the rear. The forward lounge is equipped with a pair of swivelling captain's armchairs ahead of two inward-facing settees. The well-equipped kitchen and wardrobe is central on the nearside and opposite is the large washroom with separate walk-in shower compartment. Tracker RB offers a choice of lounge seating layouts including those featuring two extra travel seats. After favourable initial responses from the specialist press, our owners' club and the dealer network the RB has become a hugely popular addition to the Tracker range.