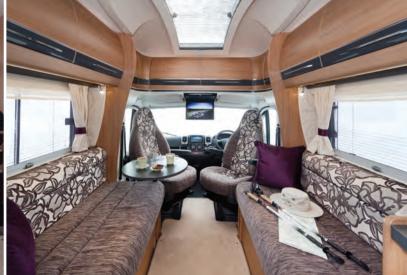

As always, although the default choice in lounge seating is two inward-facing settees, Auto-Trail is unique in offering the option of replacing the offside settee with an extra two forward-facing travel seats, either as a half-dinette or as an 'L'-shaped settee.

"Step inside a Tracker for the first time and you will be amazed by its clever design, maximising the interior space within a compact practical package."