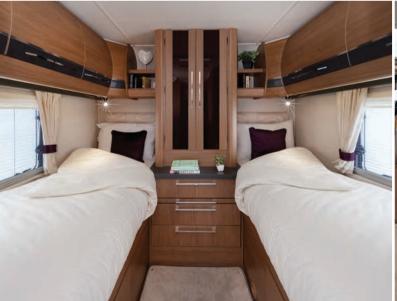

## Tracker EKS

The spacious lounge in the EKS features two swivelling cab seats ahead of a pair of 1.52m (5ft) long inward-facing settees, that at bedtime offer the choice of two single beds or a king-sized double. The rear kitchen is equipped with everything for the keen chef, while the rear corner washroom offers home-from-home facilities including an electric-flush toilet, vanity basin and a separate shower cubicle.