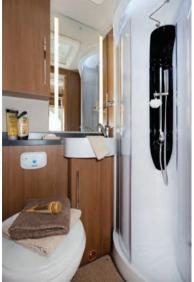

## Tracker EKS

The spacious lounge in the EKS features two swivelling cab seats ahead of a pair of 1.52m (5ft) long inward-facing settees, that at bedtime offer the choice of two single beds or a king-sized double. The rear kitchen is equipped with everything for the keen chef, while the rear corner washroom offers home-from-home facilities including an electric-flush toilet, vanity basin and a separate shower cubicle.