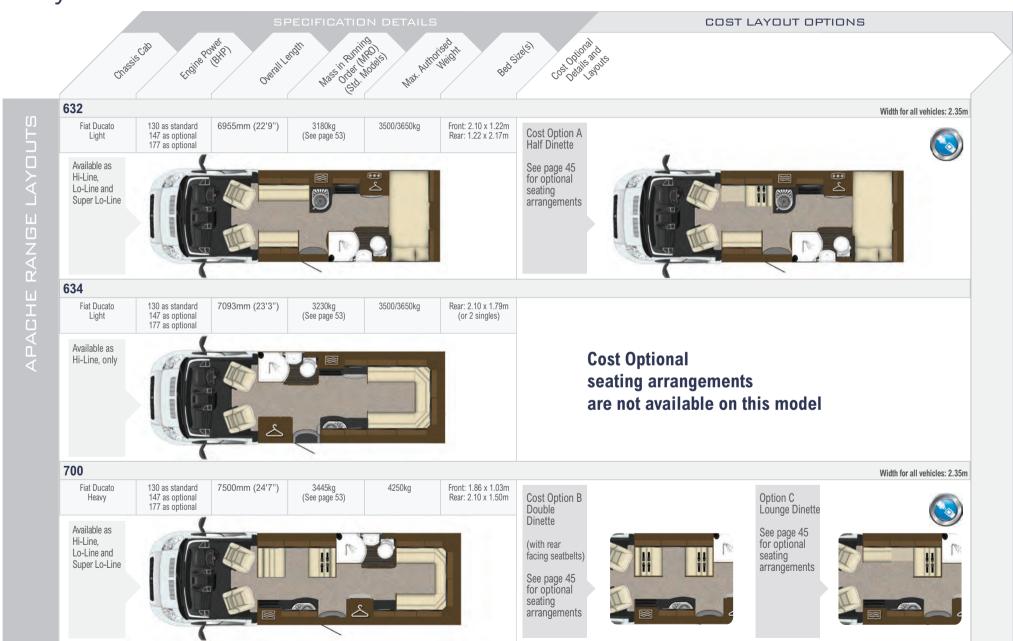

The range commences with the sub - 7m (22'9") 632 which is the only Apache to offer a permanent transverse double-bed over a full-width exterior access storage compartment.

Next is the slightly longer 634 which has the UK's favourite two-berth layout featuring a palatial rear 'U'-shaped lounge which converts to two easy access longitudinal single beds or a huge double bed.

Topping the range is the 7.5m (24'7") Apache 700. Arriving with four sleeping berths and four travel seats as standard, the 700 is the family favourite and can be specified with an extra double bed over the cab (Hi-Line). There's a huge amount of underseat and high-level locker storage and the standard heavier-duty 4,250kg chassis ensures a generous payload enabling all those trip 'essentials' to be safely and legally carried.

## Apache 632

The Apache 632 appears to defy the laws of applied physics. It is such a clever design that it feels far bigger on the inside than its modest 6.95m (22ft 9in) exterior length would suggest. A permanent transverse double-bed across the rear offers plenty of space for the tallest occupants to stretch out on, plus it has a full-width storage compartment with a door either end to facilitate quick retrieval of all those trip 'essentials' that make the outdoor life such fun. An additional double-bed can be made in a jiffy from the lounge settees.

A powerful but frugal low-emission 130bhp Euro 5 engine drives the front wheels via a smooth six-speed manual gearbox.

Cost options include 147bhp and 177bhp engine upgrades, plus 'Fiat Comfortmatic' sequential transmission is available with all engines.

6.95m (22'9") Length: Width (mirrors folded): 2.35m (7'8") Max Gross Weight: 3500/3650kg

#### Apache 632 Storage Area Size

Length: 2170mm, Width (max): 950mm, Height: 870mm Door Apertures: Nearside Width: 750mm, Height: 600mm Offside Width: 450mm. Height 750mm

## Apache 634

For over three decades Auto-Trail have lovingly crafted motorhomes here in Britain using skilled craftsmen and women. Throughout this period the 634's layout has been a strong seller to experienced motorhomers, and it's easy to see why. The rear 'U' shaped lounge provides comfortable seating while the triple aspect windows enable an unrivalled panoramic view. Available only as a Hi-Line, it allows the customer to choose their accommodation sleeping style and either keep the downstairs as a lounge, or perhaps invite guests over for the weekend.

A powerful, but frugal low-emission 130bhp Euro 5 engine drives the front wheels via a smooth six-speed manual gearbox.

| Length:                 | 7.09m (23'3") |  |
|-------------------------|---------------|--|
| Width (mirrors folded): | 2.35m (7'8")  |  |
| Max Gross Weight:       | 3500/3650ka   |  |

## Apache 700

The 700 is the ultimate Apache, offering up to six sleeping berths and four travelling seats as standard. Travelling seats for two extra people can also be specified (See page 64). The seating/dining areas at each end of the vehicle ensures the 700 is the natural choice for stress-free family holidays, or even for couples who just want space to spread out. The centre of the vehicle is home to a large washroom, toilet and separate shower. The 700 is built on the heavier-duty Ducato so offers plenty of payload for safe transportation of those toys for kids of all ages!

A powerful, but frugal low-emission 130bhp Euro 5 engine drives the front wheels via a smooth six-speed manual gearbox.

| Length:                 | 7.50m (24'7") |
|-------------------------|---------------|
| Width (mirrors folded): | 2.35m (7'8")  |
| Max Gross Weight:       | 4250kg        |