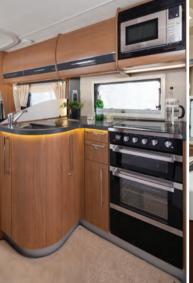

#### Embrace a new lifestyle with every-day practicality

Apache models are strong sellers to both families and couples who are looking for the ultimate in value-for-money, but without sacrificing comfort or equipment levels. The Apache range is every inch an Auto-Trail, boasting many of the same features as our flagship Frontier range. Featuring the integral spare wheel under a moulded cover, electrically adjusted and heated exterior mirrors, cab air-conditioning, cruise control, domestic-style kitchen with a dual fuel cooker, microwave and refrigerator, plus a fully equipped washroom with a walk-in shower cubicle. Don't forget the sumptuous soft furnishings and the very latest in water, electrical and heating systems.