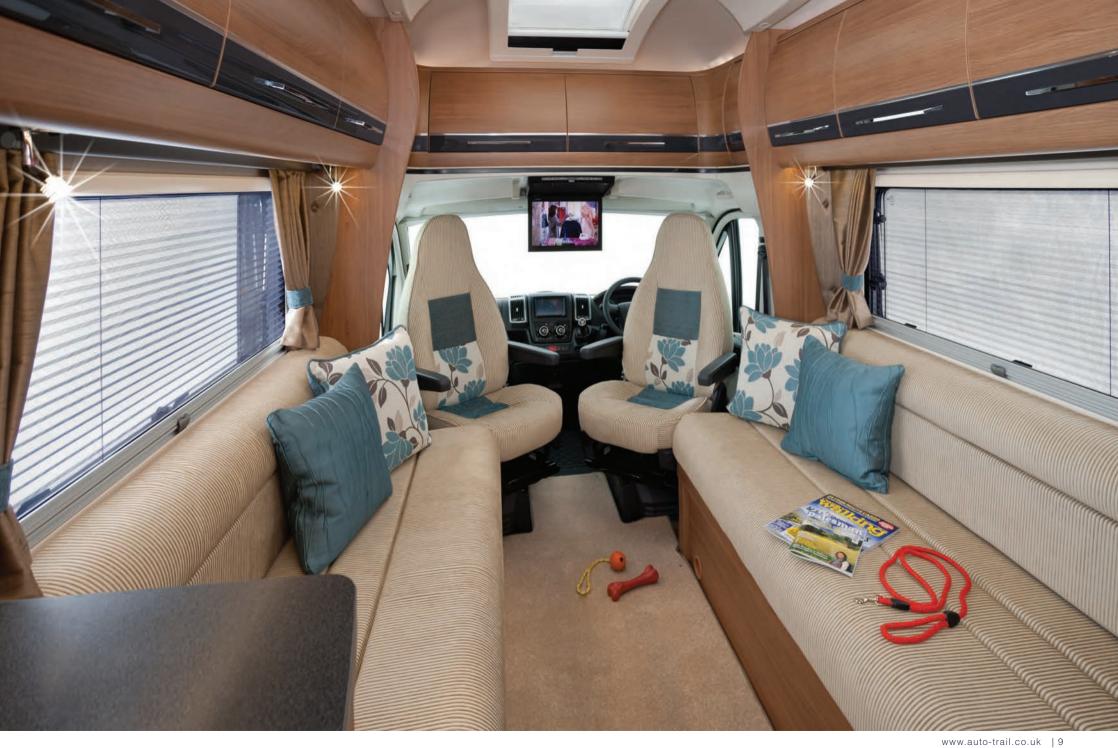

In fact LED lighting features heavily in our 'across-the-board' specification enhancements. Lounge lighting has been upgraded and all models now feature downlighters, task lighting, more reading spot

lights and improved adjustable mood lighting, helping to create the perfect evening ambiance.

As always, although the default choice in lounge seating is two inward-facing settees, Auto-Trail is unique in offering the option of replacing the offside settee with an extra two forward-facing travel seats, either as a half-dinette or as an 'L'-shaped settee.

"Step inside a Tracker for the first time and you will be amazed by its clever design, maximising the interior space within a compact practical package."