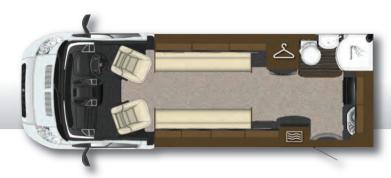

## Frontier Dakota

Based on a popular design that features a french rear corner bed, the Dakota takes the concept a stage further, by moving the bed forward slightly to allow the en-suite facilities to spread across the whole of the vehicle's width and thus create the biggest separate walk-in shower compartment in its class. A comfortable forward lounge and well-equipped central kitchen complete the Dakota's inventory.

A powerful, but frugal low-emission 130bhp Euro 5 engine drives the front wheels via a smooth six-speed manual gearbox.

| Length:                 | 7.60m (24'11") |
|-------------------------|----------------|
| Width (mirrors folded): | 2.35m (7'8")   |
| Max Gross Weight:       | 4250ka         |