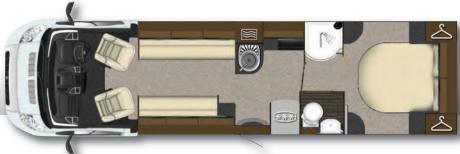

## Tracker RB

The Tracker RB sets even higher standards in space and luxury. It is unique among Auto-Trail motorhomes in that it is the only one to feature a queen-sized bed located transversely towards the rear. The island bed offers full walk-around capability enabling easy access for both partners, plus the high quality, pocket sprung mattress will help ensure a comfortable night's sleep.