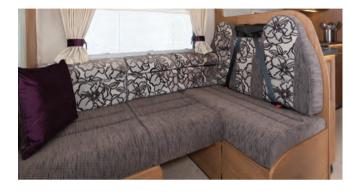

The 7.6m (24ft 11in) Tracker RB features a generously-sized and permanent island double-bed situated transversely at the rear. The forward lounge is equipped with a pair of swivelling captain's armchairs ahead of two inward-facing settees. The well-equipped kitchen and wardrobe is central on the nearside and opposite is the large washroom with separate walk-in shower compartment. Tracker RB offers a choice of lounge seating layouts including those featuring two extra travel seats. After favourable initial responses from the specialist press, our owners' club and the dealer network the RB has become a hugely popular addition to the Tracker range.

## Tracker RB

The Tracker RB sets even higher standards in space and luxury. It is unique among Auto-Trail motorhomes in that it is the only one to feature a queen-sized bed located transversely towards the rear. The island bed offers full walk-around capability enabling easy access for both partners, plus the high quality, pocket sprung mattress will help ensure a comfortable night's sleep.