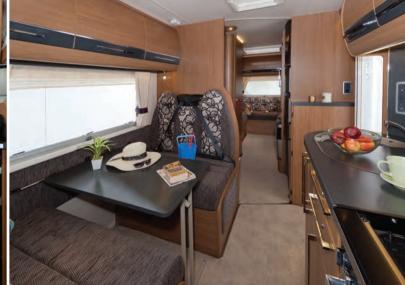

As always, although the default choice in lounge seating is two inward-facing settees, Auto-Trail is unique in offering the option of replacing the offside settee with an extra two forward-facing travel seats, either as a half-dinette or as an 'L'-shaped settee.

Whether it's long trans-continental journeys, or exploring the rural byways of Britain and Ireland, the Tracker range is comprehensivelyequipped with everything you need in a motorhome, wherever the road takes you.