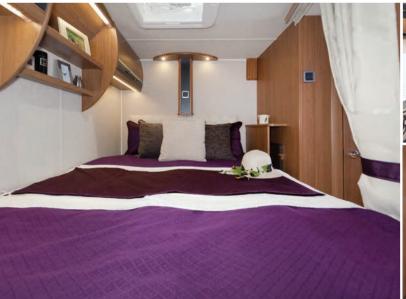

## Tracker RB

The Tracker RB sets even higher standards in space and luxury. It is unique among Auto-Trail motorhomes in that it is the only one to feature a queen-sized bed located transversely towards the rear. The island bed offers full walk-around capability enabling easy access for both partners, plus the high quality, pocket sprung mattress will help ensure a comfortable night's sleep.