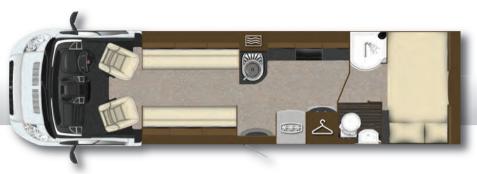

## Tracker RB

The Tracker RB sets even higher standards in space and luxury. It is unique among Auto-Trail motorhomes in that it is the only one to feature a queen-sized bed located transversely towards the rear. The island bed offers full walk-around capability enabling easy access for both partners, plus the high quality, pocket sprung mattress will help ensure a comfortable night's sleep.

A powerful, but frugal low-emission 130bhp Euro 5 engine drives the front wheels via a smooth six-speed manual gearbox.

| Length:                 | 7.60m (24'11") |
|-------------------------|----------------|
| Width (mirrors folded): | 2.35m (7'8")   |
| Max Gross Weight:       | 4250ka         |