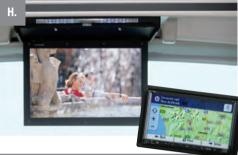

# Pack details

- **A.** Carbon black metallic paintwork and co-ordinating graphics
- **B.** Low level LED daytime running lights
- C. Heavy duty, polished stainless steel front styling bar
- D. Chrome effect door handle covers
- E. Self seeking Satellite TV\*
- F. Status TV Aerial with digital signal finder
- G. Western European Satellite Navigation
- H. Built in entertainment system featuring:
- 15" Drop down TV monitor within the cab\*\*
- Large 7" Touch screen radio/CD/DVD player
- Bluetooth telephone connectivity
- Integral TV/radio Digital Receiver
- SD Card reader, AUX/MP3 input
- · Colour, infra red reversing camera

Sport Line FROM ONLY \$849 Inc.

Sport Line

# 

\*Status TV aerial is removed when satellite is fitted. \*\*15" drop down TV monitor is deleted on Apache 634, 700, Scout and Arapaho. A large Avtex TV is fitted to the rear of these models.