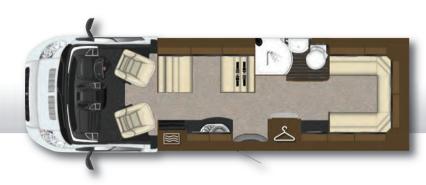

The 7.6m (24ft 11in) Tracker RB features a generously-sized and permanent island double-bed situated transversely at the rear. The forward lounge is equipped with a pair of swivelling captain's armchairs ahead of two inward-facing settees. The well-equipped kitchen and wardrobe is central on the nearside and opposite is the large washroom with separate walk-in shower compartment. Tracker RB offers a choice of lounge seating layouts including those featuring two extra travel seats. After favourable initial responses from the specialist press, our owners' club and the dealer network the RB has become a hugely popular addition to the Tracker range.