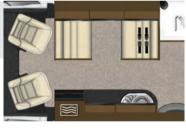

Other recent additions to the Tracker line-up include the short-n-sweet Tracker RS, with full-width rear washroom including a separate walk-in shower - all in a highly-manoeuvrable 6.1m (20ft).

Stretching the tape to 7.09m (23ft 3in) is the FB, the other recent addition. The FB was the first Tracker to feature a permanent double bed - in this case it's a low-level rear french bed.