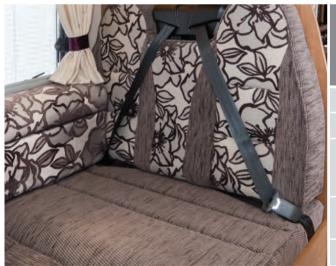

# Seat Belt Options

Protect your loved ones... and your investment.

#### In the Beginning

Seatbelts have been fitted to the front seats of motorhomes since legislation was first introduced making their use mandatory. these must be worn when the vehicle is in motion.

#### The Law

The law relating to the use of seatbelts in the back of motorhomes is more complicated, but the trend is towards the introduction and use of designated forward-facing travel seats with three-point seatbelts. Optional rear-facing seats with belts also meet the latest legislation.

#### **Further Changes**

Further changes to the law look likely in the future, when travelling in the rear of motorhomes without designated travel seats may become illegal.

#### **Our Changes**

Auto-Trail has introduced a number of alternative layouts to most of its models, which comply with these regulations giving reassurance to you and your family.

#### **Our Seat-Belt Logo**

Look for the logo to establish whether this option is available on your prefered model.

This logo indicates that this particular model is available with an optional layout incorporating three-point inertia reel seatbelts allowing at least two extra designated travelling seats. In some cases, you may specify two belts to rear facing seating (with fully padded back and neck restraints) allowing up to six people (including the driver) to travel in comfort, safely and within the law.

#### Look for the label

Designated travelling seats should be clearly marked with a label indicating that they are travel seats which must be used when the motorhome is in motion.

European Directive 2005/39/EC states that it is unsafe to travel in a side facing travelling seat and therefore these are no longer offered.