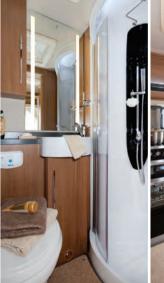

The 7.6m (24ft 11in) Tracker RB features a generously-sized and permanent island double-bed situated transversely at the rear. The forward lounge is equipped with a pair of swivelling captain's armchairs ahead of two inward-facing settees. The well-equipped kitchen and wardrobe is central on the nearside and opposite is the large washroom with separate walk-in shower compartment. Tracker RB offers a choice of lounge seating layouts including those featuring two extra travel seats. After favourable initial responses from the specialist press, our owners' club and the dealer network the RB has become a hugely popular addition to the Tracker range.

## Tracker EKS

The spacious lounge in the EKS features two swivelling cab seats ahead of a pair of 1.52m (5ft) long inward-facing settees, that at bedtime offer the choice of two single beds or a king-sized double. The rear kitchen is equipped with everything for the keen chef, while the rear corner washroom offers home-from-home facilities including an electric-flush toilet, vanity basin and a separate shower cubicle.