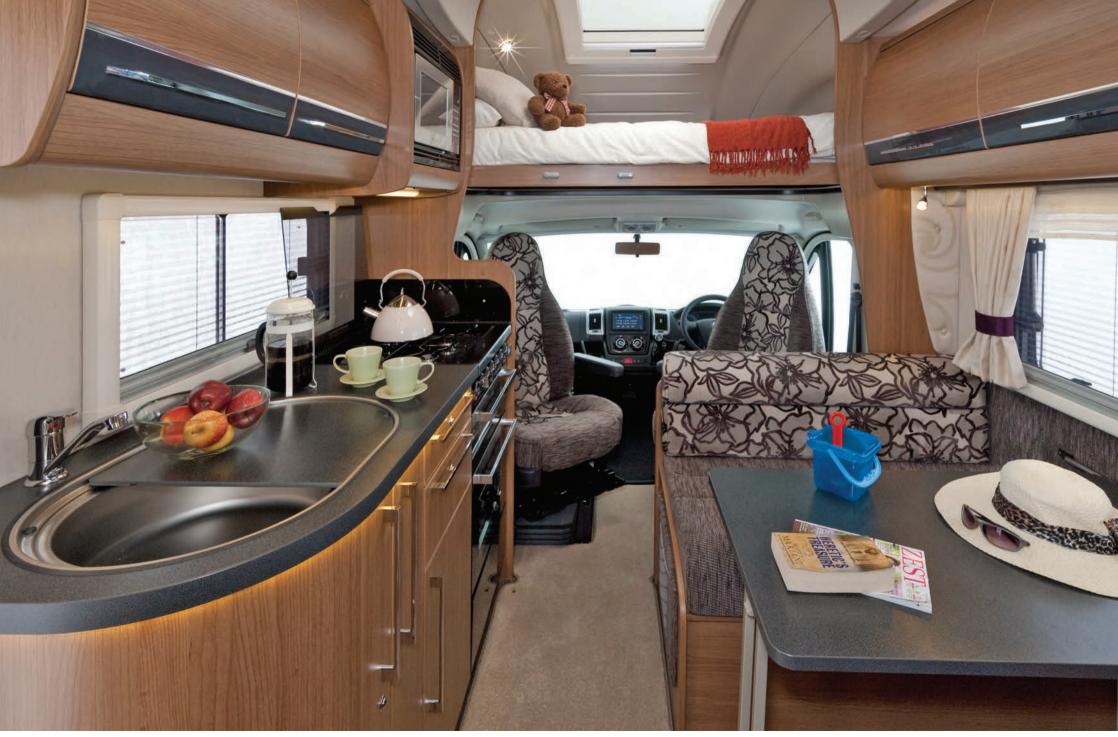

In addition we've added the new larger 'Skyline' panoramic rooflight to all variants, thereby offering an unrivalled light and airy ambience to those equipped with the Hi-Line overcab. Perfect for those relaxing in the forward lounge or star-gazing in the overcab bed.

In fact LED lighting features heavily in our 'across-the-board' specification enhancements. Lounge lighting has been upgraded and all models now feature downlighters, task lighting, more reading spot

lights and improved adjustable mood lighting, helping to create the perfect evening ambiance.

The Ducato's driving environment was recently treated to a face-lift and all cabs gain a new improved design of ergonomically correct and superbly comfortable Captain's seats complete with two armrests and swivel mountings.