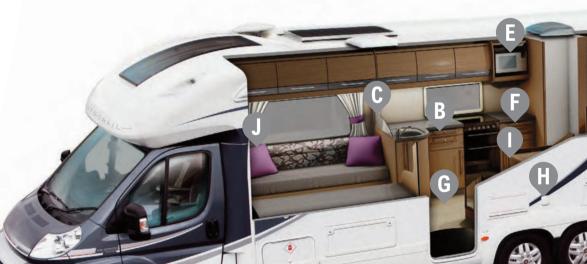

Tracker, Apache and Frontier all have identifiably different layouts and specifications and offer genuine choice at different price-points. Whatever your leisure vehicle needs are, we have the widest selection of models and variants, thus ensuring that at least one will be a perfect fit for you.

Significantly, our range includes an industry-leading choice of overcab shapes. We are unique among manufacturers in offering all three, Hi-Line, Lo-Line and Super Lo-Line within our model range.

Increased sculpting to the moulded curves has further softened what were already fluid, attractive and fuel-efficient shapes.

In addition we've added the new larger 'Skyline' panoramic rooflight to all variants, thereby offering an unrivalled light and airy ambience to those equipped with the Hi-Line overcab. Perfect for those relaxing in the forward lounge or star-gazing in the overcab bed.

Entry is via a glazed entrance door featuring a flyscreen, remote central locking, waste bin and dedicated storage for what has become an iconic fashion accessory, the Auto-Trail umbrella.

Not visible from the exterior but of equal importance is the decision to fit the 'twin-element' version of the efficient dual fuel Combi heating system, resulting in much reduced warm up times – plus of course the option for 'on-the-move' heating.