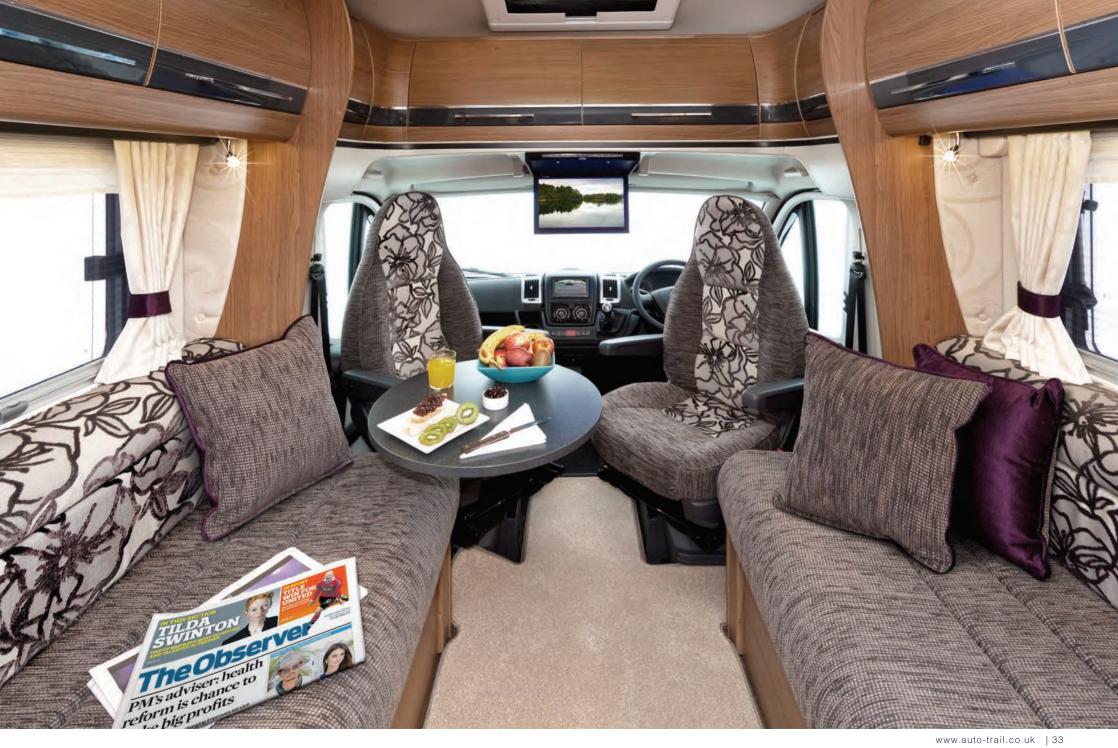

As always, although the default choice in lounge seating is two inward-facing settees, Auto-Trail is unique in offering the option of replacing the offside settee with an extra two forward-facing travel seats, either as a half-dinette or as an 'L'-shaped settee.