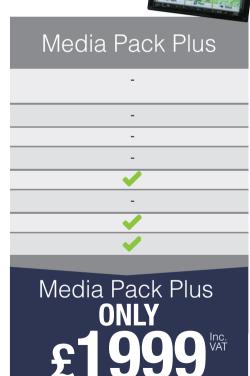

# Lifestyle Packs

Enhancement packs available throughout the Auto-Trail range.

# Pack details

- **A.** Carbon black metallic paintwork and co-ordinating graphics
- **B.** Low level LED daytime running lights
- C. Heavy duty, polished stainless steel front styling bar
- D. Chrome effect door handle covers
- E. Self seeking Satellite TV\*
- F. Status TV Aerial with digital signal finder
- G. Western European Satellite Navigation
- H. Built in entertainment system featuring:
- 15" Drop down TV monitor within the cab\*\*
- Large 7" Touch screen radio/CD/DVD player
- Bluetooth telephone connectivity
- Integral TV/radio Digital Receiver
- SD Card reader, AUX/MP3 input
- · Colour, infra red reversing camera

Sport Line FROM ONLY \$849 Inc.

Sport Line