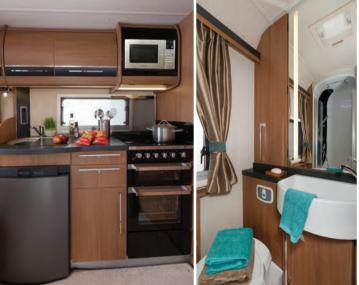

#### Embrace a new lifestyle with every-day practicality

Apache models are strong sellers to both families and couples who are looking for the ultimate in value-for-money, but without sacrificing comfort or equipment levels. The Apache range is every inch an Auto-Trail, boasting many of the same features as our flagship Frontier range. Featuring the integral spare wheel under a moulded cover, electrically adjusted and heated exterior mirrors, cab air-conditioning, cruise control, domestic-style kitchen with a dual fuel cooker, microwave and refrigerator, plus a fully equipped washroom with a walk-in shower cubicle. Don't forget the sumptuous soft furnishings and the very latest in water, electrical and heating systems.

I. Full en-suite facilities

All en-suites incorporate 12v electric flush toilets, basin and separate shower cubicles.

**B.** Culinary masterpiece

Stylish granite effect work surfaces and domestic-quality appliances make on-board dining a pure pleasure.