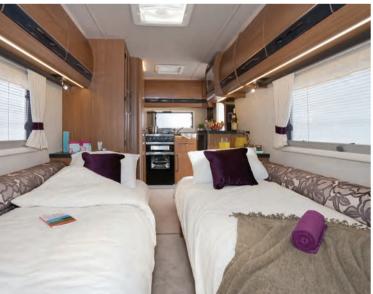

## Frontier Dakota

Based on a popular design that features a french rear corner bed, the Dakota takes the concept a stage further, by moving the bed forward slightly to allow the en-suite facilities to spread across the whole of the vehicle's width and thus create the biggest separate walk-in shower compartment in its class. A comfortable forward lounge and well-equipped central kitchen complete the Dakota's inventory.

A powerful, but frugal low-emission 130bhp Euro 5 engine drives the front wheels via a smooth six-speed manual gearbox.

| Length:                 | 7.60m (24'11") |
|-------------------------|----------------|
| Width (mirrors folded): | 2.35m (7'8")   |
| Max Gross Weight:       | 4250ka         |