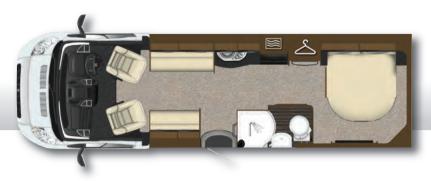

The 7.6m (24ft 11in) Tracker RB features a generously-sized and permanent island double-bed situated transversely at the rear. The forward lounge is equipped with a pair of swivelling captain's armchairs ahead of two inward-facing settees. The well-equipped kitchen and wardrobe is central on the nearside and opposite is the large washroom with separate walk-in shower compartment. Tracker RB offers a choice of lounge seating layouts including those featuring two extra travel seats. After favourable initial responses from the specialist press, our owners' club and the dealer network the RB has become a hugely popular addition to the Tracker range.

## Tracker RB

The Tracker RB sets even higher standards in space and luxury. It is unique among Auto-Trail motorhomes in that it is the only one to feature a queen-sized bed located transversely towards the rear. The island bed offers full walk-around capability enabling easy access for both partners, plus the high quality, pocket sprung mattress will help ensure a comfortable night's sleep.