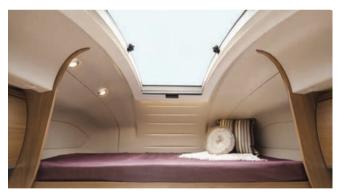

In addition we've added the new larger 'Skyline' panoramic rooflight to all variants, thereby offering an unrivalled light and airy ambience to those equipped with the Hi-Line overcab. Perfect for those relaxing in the forward lounge or star-gazing in the overcab bed.

# Hi-Line

The Hi-Line variant also features the new 'Skyline' sunroof, which has become a trademark of Auto-Trail. The overcab area has been designed to accommodate a large double bed. Every area of space has been fully utilised to provide a large and comfortable sleeping area. During the day, this sleeping area can be left undisturbed, or the large double bed can quickly slide away, enabling you to take full advantage of all the space.