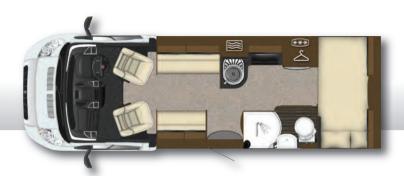

## Apache 700

The 700 is the ultimate Apache, offering up to six sleeping berths and four travelling seats as standard. Travelling seats for two extra people can also be specified (See page 64). The seating/dining areas at each end of the vehicle ensures the 700 is the natural choice for stress-free family holidays, or even for couples who just want space to spread out. The centre of the vehicle is home to a large washroom, toilet and separate shower. The 700 is built on the heavier-duty Ducato so offers plenty of payload for safe transportation of those toys for kids of all ages!