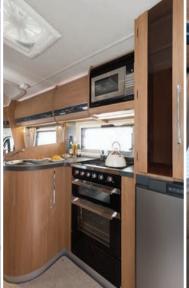

#### Embrace a new lifestyle with every-day practicality

Apache models are strong sellers to both families and couples who are looking for the ultimate in value-for-money, but without sacrificing comfort or equipment levels. The Apache range is every inch an Auto-Trail, boasting many of the same features as our flagship Frontier range. Featuring the integral spare wheel under a moulded cover, electrically adjusted and heated exterior mirrors, cab air-conditioning, cruise control, domestic-style kitchen with a dual fuel cooker, microwave and refrigerator, plus a fully equipped washroom with a walk-in shower cubicle. Don't forget the sumptuous soft furnishings and the very latest in water, electrical and heating systems.