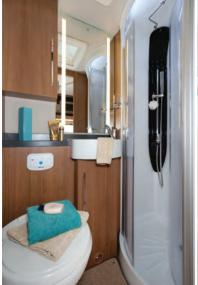

The 7.6m (24ft 11in) Tracker RB features a generously-sized and permanent island double-bed situated transversely at the rear. The forward lounge is equipped with a pair of swivelling captain's armchairs ahead of two inward-facing settees. The well-equipped kitchen and wardrobe is central on the nearside and opposite is the large washroom with separate walk-in shower compartment. Tracker RB offers a choice of lounge seating layouts including those featuring two extra travel seats. After favourable initial responses from the specialist press, our owners' club and the dealer network the RB has become a hugely popular addition to the Tracker range.

## Tracker EKS

The spacious lounge in the EKS features two swivelling cab seats ahead of a pair of 1.52m (5ft) long inward-facing settees, that at bedtime offer the choice of two single beds or a king-sized double. The rear kitchen is equipped with everything for the keen chef, while the rear corner washroom offers home-from-home facilities including an electric-flush toilet, vanity basin and a separate shower cubicle.