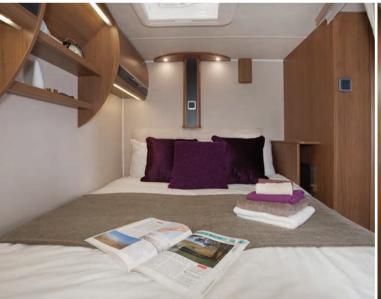

## Tracker RB

The Tracker RB sets even higher standards in space and luxury. It is unique among Auto-Trail motorhomes in that it is the only one to feature a queen-sized bed located transversely towards the rear. The island bed offers full walk-around capability enabling easy access for both partners, plus the high quality, pocket sprung mattress will help ensure a comfortable night's sleep.