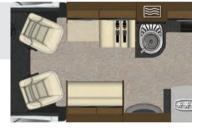

The 7.6m (24ft 11in) Tracker RB features a generously-sized and permanent island double-bed situated transversely at the rear. The forward lounge is equipped with a pair of swivelling captain's armchairs ahead of two inward-facing settees. The well-equipped kitchen and wardrobe is central on the nearside and opposite is the large washroom with separate walk-in shower compartment. Tracker RB offers a choice of lounge seating layouts including those featuring two extra travel seats. After favourable initial responses from the specialist press, our owners' club and the dealer network the RB has become a hugely popular addition to the Tracker range.

## Tracker RB

The Tracker RB sets even higher standards in space and luxury. It is unique among Auto-Trail motorhomes in that it is the only one to feature a queen-sized bed located transversely towards the rear. The island bed offers full walk-around capability enabling easy access for both partners, plus the high quality, pocket sprung mattress will help ensure a comfortable night's sleep.