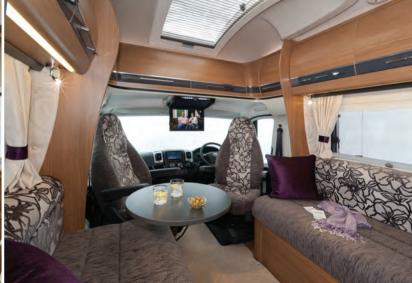

As always, although the default choice in lounge seating is two inward-facing settees, Auto-Trail is unique in offering the option of replacing the offside settee with an extra two forward-facing travel seats, either as a half-dinette or as an 'L'-shaped settee.

"Step inside a Tracker for the first time and you will be amazed by its clever design, maximising the interior space within a compact practical package."