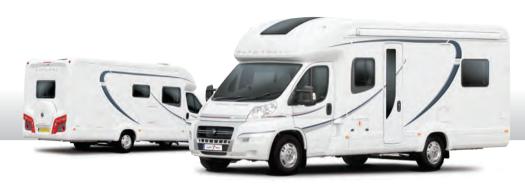

#### Trend-setting Tracker for top touring

Our Tracker range continues to delight purchasers looking for a design-led touring vehicle. Last year the Tracker RB was launched to great acclaim from press and customers alike primarily because its layout has never previously featured in our line-up. It was designed and built in response to customers' requests for an easy-access fixed bed model in a manageable overall length of motorhome.

The 7.6m (24ft 11in) Tracker RB features a generously-sized and permanent island double-bed situated transversely at the rear. The forward lounge is equipped with a pair of swivelling captain's armchairs ahead of two inward-facing settees. The well-equipped kitchen and wardrobe is central on the nearside and opposite is the large washroom with separate walk-in shower compartment. Tracker RB offers a choice of lounge seating layouts including those featuring two extra travel seats. After favourable initial responses from the specialist press, our owners' club and the dealer network the RB has become a hugely popular addition to the Tracker range.