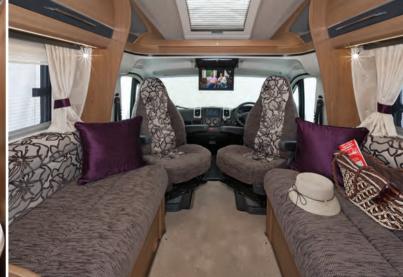

## Tracker Range

#### Trend-setting Tracker for top touring

Our Tracker range continues to delight purchasers looking for a design-led touring vehicle. Last year the Tracker RB was launched to great acclaim from press and customers alike primarily because its layout has never previously featured in our line-up. It was designed and built in response to customers' requests for an easy-access fixed bed model in a manageable overall length of motorhome.

The 7.6m (24ft 11in) Tracker RB features a generously-sized and permanent island double-bed situated transversely at the rear. The forward lounge is equipped with a pair of swivelling captain's armchairs ahead of two inward-facing settees. The well-equipped kitchen and wardrobe is central on the nearside and opposite is the large washroom with separate walk-in shower compartment. Tracker RB offers a choice of lounge seating layouts including those featuring two extra travel seats. After favourable initial responses from the specialist press, our owners' club and the dealer network the RB has become a hugely popular addition to the Tracker range.