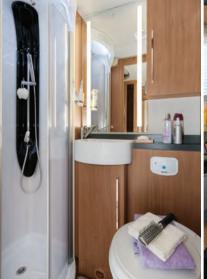

Entry is via a glazed entrance door featuring a flyscreen, remote central locking, waste bin and dedicated storage for what has become an iconic fashion accessory, the Auto-Trail umbrella.

Not visible from the exterior but of equal importance is the decision to fit the 'twin-element' version of the efficient dual fuel Combi heating system, resulting in much reduced warm up times – plus of course the option for 'on-the-move' heating.

Integrated wind out awning perfect for providing shade on those sunny days, but equally ideal for sheltering should it rain.

Luxury facilities

Fully equipped en-suite facilities with large luxury LED illuminated mirrors and fully enclosed shower cubicles.