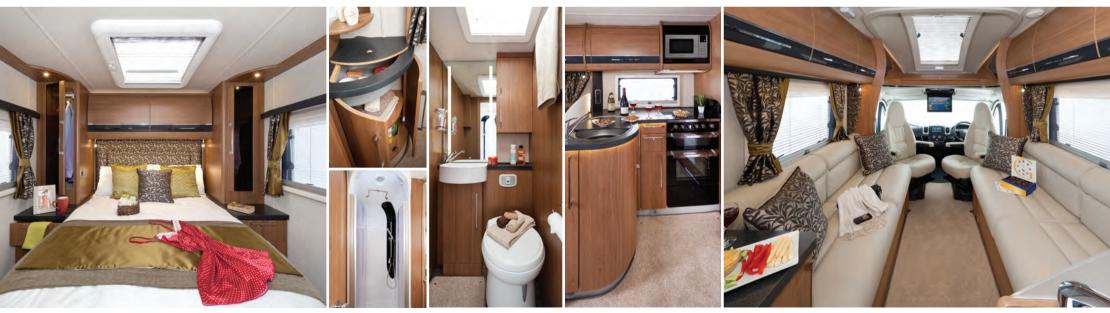

## Tracker RB

The Tracker RB sets even higher standards in space and luxury. It is unique among Auto-Trail motorhomes in that it is the only one to feature a queen-sized bed located transversely towards the rear. The island bed offers full walk-around capability enabling easy access for both partners, plus the high quality, pocket sprung mattress will help ensure a comfortable night's sleep.