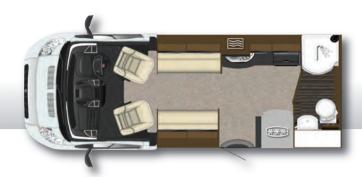

The 7.6m (24ft 11in) Tracker RB features a generously-sized and permanent island double-bed situated transversely at the rear. The forward lounge is equipped with a pair of swivelling captain's armchairs ahead of two inward-facing settees. The well-equipped kitchen and wardrobe is central on the nearside and opposite is the large washroom with separate walk-in shower compartment. Tracker RB offers a choice of lounge seating layouts including those featuring two extra travel seats. After favourable initial responses from the specialist press, our owners' club and the dealer network the RB has become a hugely popular addition to the Tracker range.

## Tracker RB

The Tracker RB sets even higher standards in space and luxury. It is unique among Auto-Trail motorhomes in that it is the only one to feature a queen-sized bed located transversely towards the rear. The island bed offers full walk-around capability enabling easy access for both partners, plus the high quality, pocket sprung mattress will help ensure a comfortable night's sleep.