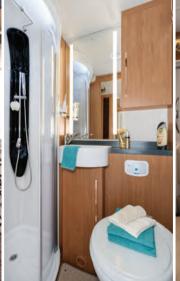

Integrated wind out awning perfect for providing shade on those sunny days, but equally ideal for sheltering should it rain.

Luxury facilities

Fully equipped en-suite facilities with large luxury LED illuminated mirrors and fully enclosed shower cubicles.

I. Full en-suite facilities

All en-suites incorporate 12v electric flush toilets, basin and separate shower cubicles.

**B.** Culinary masterpiece

Stylish granite effect work surfaces and domestic-quality appliances make on-board dining a pure pleasure.