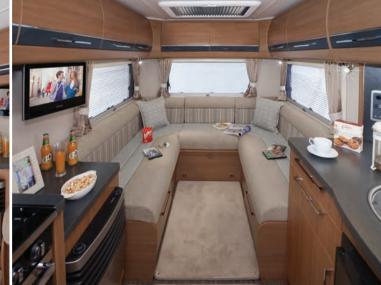

#### Trend-setting Tracker for top touring

Our Tracker range continues to delight purchasers looking for a design-led touring vehicle. Last year the Tracker RB was launched to great acclaim from press and customers alike primarily because its layout has never previously featured in our line-up. It was designed and built in response to customers' requests for an easy-access fixed bed model in a manageable overall length of motorhome.

The 7.6m (24ft 11in) Tracker RB features a generously-sized and permanent island double-bed situated transversely at the rear. The forward lounge is equipped with a pair of swivelling captain's armchairs ahead of two inward-facing settees. The well-equipped kitchen and wardrobe is central on the nearside and opposite is the large washroom with separate walk-in shower compartment. Tracker RB offers a choice of lounge seating layouts including those featuring two extra travel seats. After favourable initial responses from the specialist press, our owners' club and the dealer network the RB has become a hugely popular addition to the Tracker range.