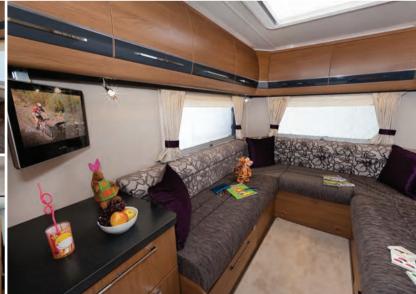

As always, although the default choice in lounge seating is two inward-facing settees, Auto-Trail is unique in offering the option of replacing the offside settee with an extra two forward-facing travel seats, either as a half-dinette or as an 'L'-shaped settee.

#### Embrace a new lifestyle with every-day practicality

Apache models are strong sellers to both families and couples who are looking for the ultimate in value-for-money, but without sacrificing comfort or equipment levels. The Apache range is every inch an Auto-Trail, boasting many of the same features as our flagship Frontier range. Featuring the integral spare wheel under a moulded cover, electrically adjusted and heated exterior mirrors, cab air-conditioning, cruise control, domestic-style kitchen with a dual fuel cooker, microwave and refrigerator, plus a fully equipped washroom with a walk-in shower cubicle. Don't forget the sumptuous soft furnishings and the very latest in water, electrical and heating systems.