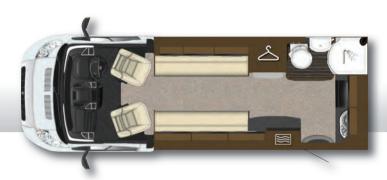

The 7.6m (24ft 11in) Tracker RB features a generously-sized and permanent island double-bed situated transversely at the rear. The forward lounge is equipped with a pair of swivelling captain's armchairs ahead of two inward-facing settees. The well-equipped kitchen and wardrobe is central on the nearside and opposite is the large washroom with separate walk-in shower compartment. Tracker RB offers a choice of lounge seating layouts including those featuring two extra travel seats. After favourable initial responses from the specialist press, our owners' club and the dealer network the RB has become a hugely popular addition to the Tracker range.