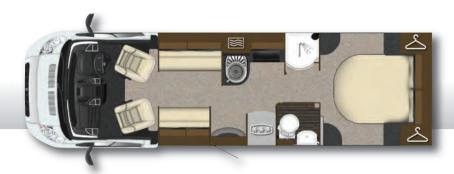

## Tracker RB

The Tracker RB sets even higher standards in space and luxury. It is unique among Auto-Trail motorhomes in that it is the only one to feature a queen-sized bed located transversely towards the rear. The island bed offers full walk-around capability enabling easy access for both partners, plus the high quality, pocket sprung mattress will help ensure a comfortable night's sleep.