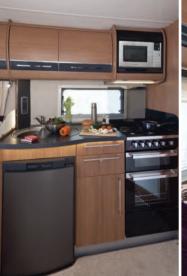

#### Embrace a new lifestyle with every-day practicality

Apache models are strong sellers to both families and couples who are looking for the ultimate in value-for-money, but without sacrificing comfort or equipment levels. The Apache range is every inch an Auto-Trail, boasting many of the same features as our flagship Frontier range. Featuring the integral spare wheel under a moulded cover, electrically adjusted and heated exterior mirrors, cab air-conditioning, cruise control, domestic-style kitchen with a dual fuel cooker, microwave and refrigerator, plus a fully equipped washroom with a walk-in shower cubicle. Don't forget the sumptuous soft furnishings and the very latest in water, electrical and heating systems.