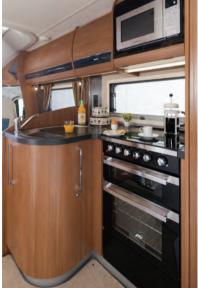

#### Embrace a new lifestyle with every-day practicality

Apache models are strong sellers to both families and couples who are looking for the ultimate in value-for-money, but without sacrificing comfort or equipment levels. The Apache range is every inch an Auto-Trail, boasting many of the same features as our flagship Frontier range. Featuring the integral spare wheel under a moulded cover, electrically adjusted and heated exterior mirrors, cab air-conditioning, cruise control, domestic-style kitchen with a dual fuel cooker, microwave and refrigerator, plus a fully equipped washroom with a walk-in shower cubicle. Don't forget the sumptuous soft furnishings and the very latest in water, electrical and heating systems.

# Quality Detailing

- 1. Stylish daytime running lights (DRL's)
- 2. Plentiful storage
- Handy exterior gas BBQ point
- Locking soft close drawers
- 5. TV aerial and digital signal finder
- Entertainment systems
- 100w Solar panels
- On-board control panel
- 9. Spacious exterior cantilever storage areas
- 10. Recessed wind out canopy/awning

Note: Some features are model dependant or cost optional

- 11. Stylish bespoke Auto-Trail front grille
- 12. Western european Satellite Navigation
- 13. Full size oven and dual fuel hob
- 14. Fully fitted stainless steel 800w microwave
- 15. Sleek concealed kitchen storage
- 16. Chrome mixer taps
- 17. Energy efficient 12v LED lighting
- 18. Ample upper locker cupboard space
- 19. Self seeking satellite navigation system
- 20. Concealed spare wheel to back panel
- 21. Truma Gas & Electric blown air heating