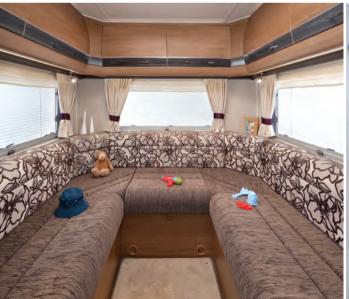

As always, although the default choice in lounge seating is two inward-facing settees, Auto-Trail is unique in offering the option of replacing the offside settee with an extra two forward-facing travel seats, either as a half-dinette or as an 'L'-shaped settee.

#### Soft furnishing options

Personalise your new motorhome by choosing optional soft furnishing colour schemes, plus the ultimate in luxury - leather covered settees and cab seats available on a selection of models. (Details on page 55)