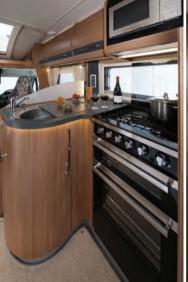

#### Embrace a new lifestyle with every-day practicality

Apache models are strong sellers to both families and couples who are looking for the ultimate in value-for-money, but without sacrificing comfort or equipment levels. The Apache range is every inch an Auto-Trail, boasting many of the same features as our flagship Frontier range. Featuring the integral spare wheel under a moulded cover, electrically adjusted and heated exterior mirrors, cab air-conditioning, cruise control, domestic-style kitchen with a dual fuel cooker, microwave and refrigerator, plus a fully equipped washroom with a walk-in shower cubicle. Don't forget the sumptuous soft furnishings and the very latest in water, electrical and heating systems.