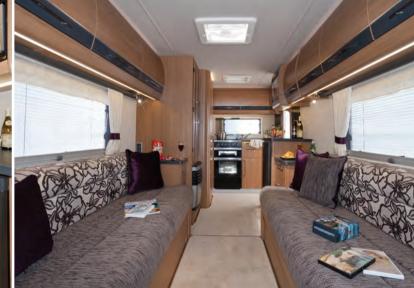

As always, although the default choice in lounge seating is two inward-facing settees, Auto-Trail is unique in offering the option of replacing the offside settee with an extra two forward-facing travel seats, either as a half-dinette or as an 'L'-shaped settee.

"Step inside a Tracker for the first time and you will be amazed by its clever design, maximising the interior space within a compact practical package."