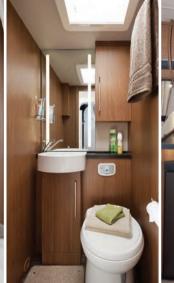

## Tracker EKS

The spacious lounge in the EKS features two swivelling cab seats ahead of a pair of 1.52m (5ft) long inward-facing settees, that at bedtime offer the choice of two single beds or a king-sized double. The rear kitchen is equipped with everything for the keen chef, while the rear corner washroom offers home-from-home facilities including an electric-flush toilet, vanity basin and a separate shower cubicle.