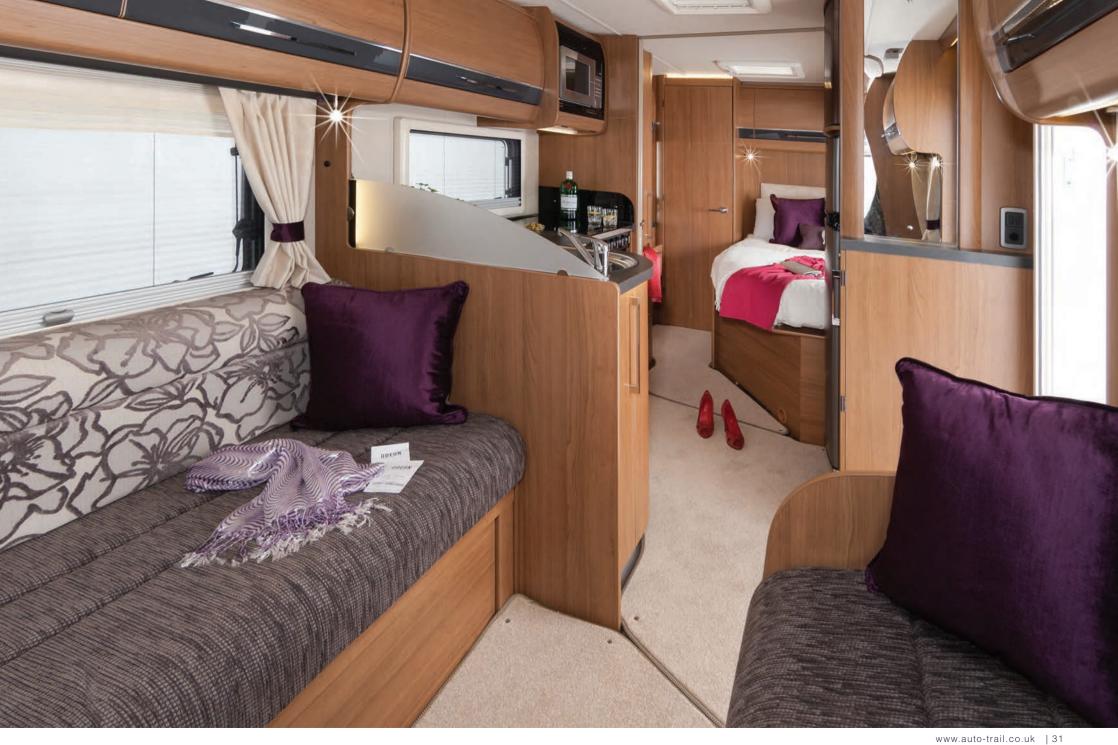

## Tracker RB

The Tracker RB sets even higher standards in space and luxury. It is unique among Auto-Trail motorhomes in that it is the only one to feature a queen-sized bed located transversely towards the rear. The island bed offers full walk-around capability enabling easy access for both partners, plus the high quality, pocket sprung mattress will help ensure a comfortable night's sleep.

A powerful, but frugal low-emission 130bhp Euro 5 engine drives the front wheels via a smooth six-speed manual gearbox.

| Length:                 | 7.60m (24'11") |
|-------------------------|----------------|
| Width (mirrors folded): | 2.35m (7'8")   |
| Max Gross Weight:       | 4250ka         |