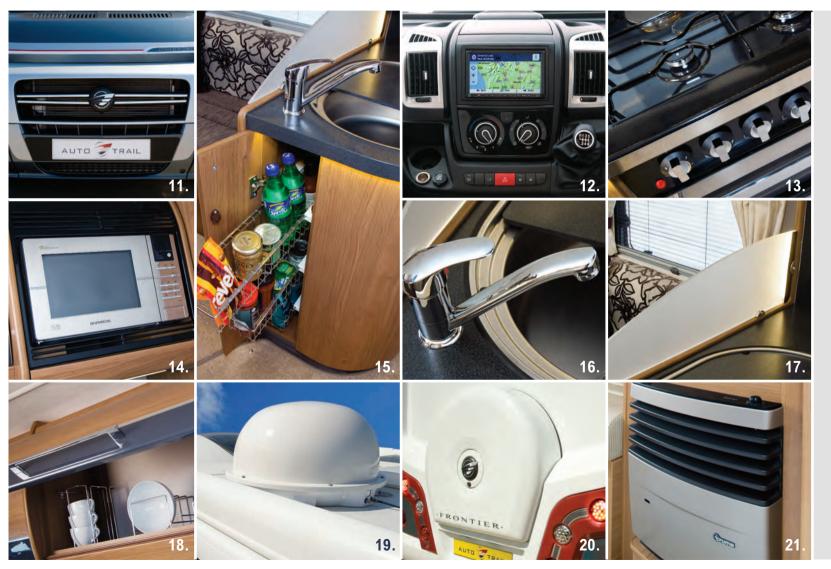

# Quality Detailing

- 1. Stylish daytime running lights (DRL's)
- 2. Plentiful storage
- Handy exterior gas BBQ point
- Locking soft close drawers
- 5. TV aerial and digital signal finder
- Entertainment systems
- 100w Solar panels
- On-board control panel
- 9. Spacious exterior cantilever storage areas
- 10. Recessed wind out canopy/awning

Note: Some features are model dependant or cost optional

- 11. Stylish bespoke Auto-Trail front grille
- 12. Western european Satellite Navigation
- 13. Full size oven and dual fuel hob
- 14. Fully fitted stainless steel 800w microwave
- 15. Sleek concealed kitchen storage
- 16. Chrome mixer taps
- 17. Energy efficient 12v LED lighting
- 18. Ample upper locker cupboard space
- 19. Self seeking satellite navigation system
- 20. Concealed spare wheel to back panel
- 21. Truma Gas & Electric blown air heating

Note: Some features are model dependant or cost optional