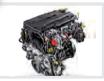

# Multijet at a glance

The 130 Multijet has been specifically designed for exclusive use on motorhomes. As well as the standard 6-speed manual transmissions, the Multijet 160 engine is also available with Fiat's 'Comfortmatic' automatic gearbox.

| DETAILS                   | MULTIJET 130                             | MULTIJET 150                             | MULTIJET 180                             |
|---------------------------|------------------------------------------|------------------------------------------|------------------------------------------|
| Engine Size               | 2287cc                                   | 2287cc                                   | 2999сс                                   |
| Max Power Output          | 130 bhp @ 3600rpm                        | 148 bhp @ 3600rpm                        | 177 bhp @ 3500rpm                        |
| Peak Torque               | 320 Nm @ 1800rpm                         | 350 Nm @ 1500rpm                         | 400 Nm @ 1400rpm                         |
| Gearbox                   | 6-speed                                  | 6-speed                                  | 6-speed                                  |
| Euro 5                    | Compliant                                | Compliant                                | Compliant                                |
| Comfortmatic Auto Gearbox | Cost Option (see price list for details) | Cost Option (see price list for details) | Cost Option (see price list for details) |

Fitted with twin Fiat type-approved pivoting seat bases.

A choice of three clean, smooth and frugal multijet engines: 130, 148 and 177 bhp.

Wider track and lower ground clearance improves ride, handling and stability.