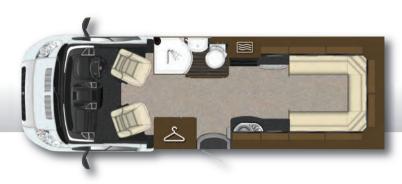

## Tracker RB

The Tracker RB sets even higher standards in space and luxury. It is unique among Auto-Trail motorhomes in that it is the only one to feature a queen-sized bed located transversely towards the rear. The island bed offers full walk-around capability enabling easy access for both partners, plus the high quality, pocket sprung mattress will help ensure a comfortable night's sleep.