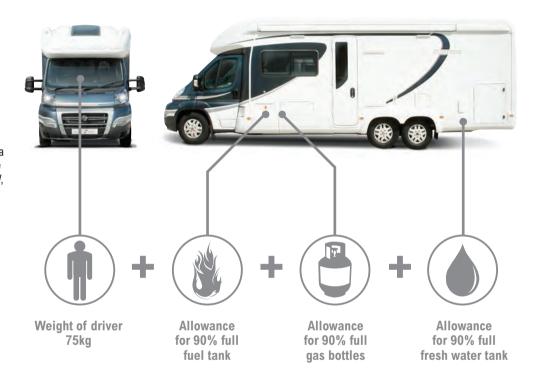

# Motorhome Weight Explained

Helping you understand how weight is calculated

It is particularly important that all motorhome customers understand how weights are calculated and how certain weight allowances can change. whilst other weights are fixed.

#### A. MAXIMUM AUTHORISED WEIGHT

The Maximum Authorised Weight (MAW) is exactly what it says, this weight is fixed and is a total weight of the vehicle when fully loaded, it is a weight which should not be exceeded. The vehicle is designed to operate perfectly safely at the MAW, however exceeding this weight may lead to prosecution and your insurance cover being void.

#### **B. MASS IN RUNNING ORDER**

The mass in running order (MRO) is the unladen weight of a standard vehicle, but this advertised weight includes 75kg for a driver and the weight for the diesel assuming the tank is 90% full and with the freshwater tank filled to its 20 litre travelling level. If the fresh tank is full the MRO will increase accordingly. \*Arapaho, Chieftain & Comanche do not have a travel drain facility. Gas bottles - All vehicles have the allocation of 1x13kg gas bottle filled to 90%. There is a provision for a second bottle in the options allowance should customers choose to use it.

#### THE DIFFERENCE BETWEEN A AND B...

The difference between A and B is the weight available to you, for the carrying of passengers. personal belongings and the fitting off any optional extras.

Only by consciously reducing the amount of water, fuel and gas carried, can you reduce the MRO and therefore have more load allowance available to carry extra personal belongings or choose to have additional optional equipment fitted.

(The weight guide of liquids - 1 litre of liquid = 1 kg)

# Ways to reduce weight...

Your MRO can be reduced if you choose to drive with reduced volumes of diesel. fresh water or gas.

1 litre of fluid = 1kg