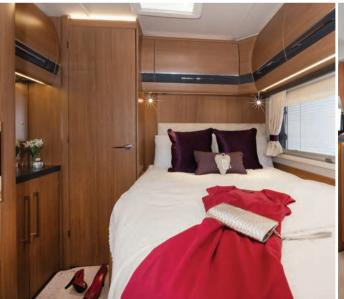

#### Trend-setting Tracker for top touring

Our Tracker range continues to delight purchasers looking for a design-led touring vehicle. Last year the Tracker RB was launched to great acclaim from press and customers alike primarily because its layout has never previously featured in our line-up. It was designed and built in response to customers' requests for an easy-access fixed bed model in a manageable overall length of motorhome.

The 7.6m (24ft 11in) Tracker RB features a generously-sized and permanent island double-bed situated transversely at the rear. The forward lounge is equipped with a pair of swivelling captain's armchairs ahead of two inward-facing settees. The well-equipped kitchen and wardrobe is central on the nearside and opposite is the large washroom with separate walk-in shower compartment. Tracker RB offers a choice of lounge seating layouts including those featuring two extra travel seats. After favourable initial responses from the specialist press, our owners' club and the dealer network the RB has become a hugely popular addition to the Tracker range.