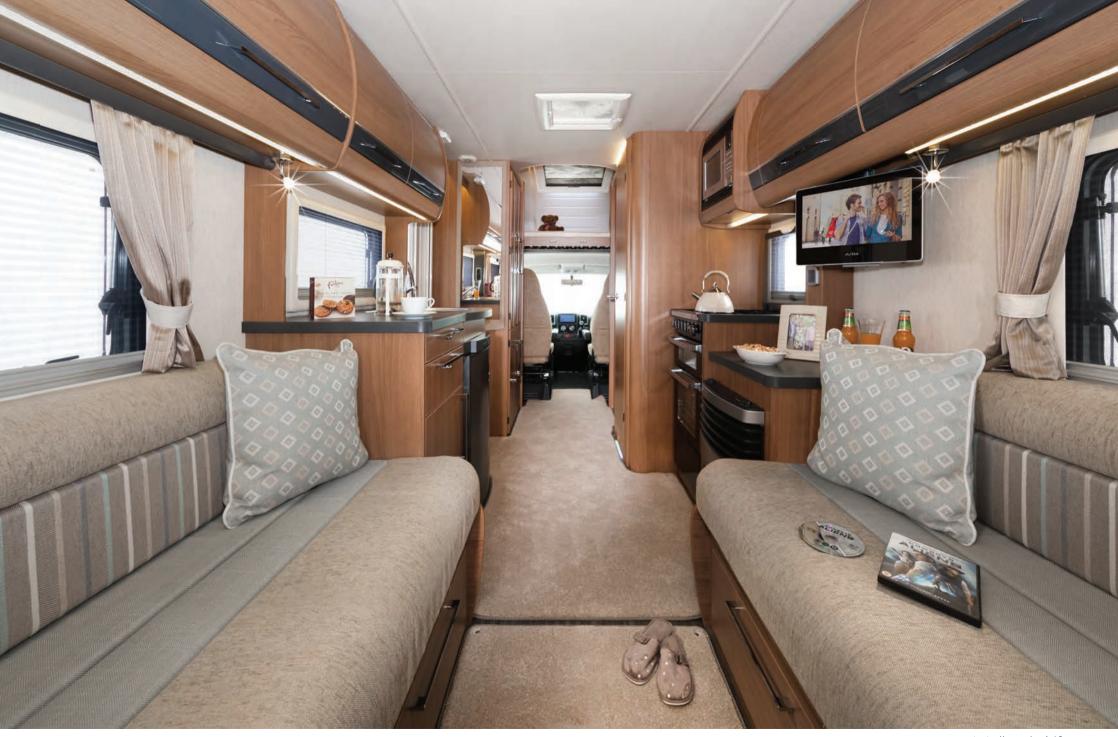

#### Magnificent Motorhomes built without compromise

Frontier is the choice of the discerning seasoned traveller, whose spirit of adventure requires a perfect synergy of cutting-edge design, contemporary finishes and innovation. Designed to incorporate the very latest technology and specified with high-end fixtures and fittings, the Frontier range is built to satisfy the demands of both long distance touring and trips of extended duration. Truly a motorhome range built without compromise and one which offers a range of lengths and a variety of layouts to suit all purchasers.

The starting point of Frontier ownership is the Navaio: a classic two-berth front lounge design - uncluttered and with plenty of open floor space for easy living, plus a choice of single beds or a large all-over double-bed.