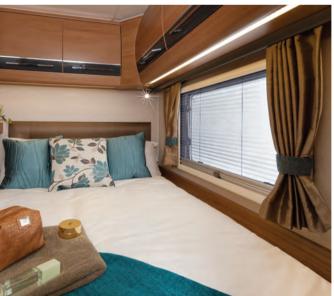

## Tracker RB

The Tracker RB sets even higher standards in space and luxury. It is unique among Auto-Trail motorhomes in that it is the only one to feature a queen-sized bed located transversely towards the rear. The island bed offers full walk-around capability enabling easy access for both partners, plus the high quality, pocket sprung mattress will help ensure a comfortable night's sleep.