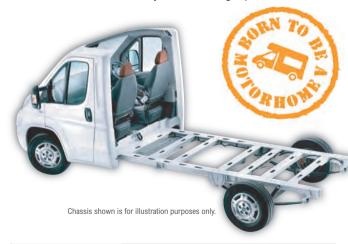

# Fiat Ducato Chassis

# Made for motorhomes

# Fiat Ducato Chassis

The chassis was specially developed to meet the exacting needs of motorhome manufacturers with a number of special features engineered in following extensive consultations with Europe's biggest converters.

The result of this collaboration is a dedicated 'Camper' chassis which has a wider track and lower ground clearance with additional stiffness and a special suspension set-up.

On the road, this translates into reassuringly sure-footed handling, a refined ride, and an extremely car-like driving experience.