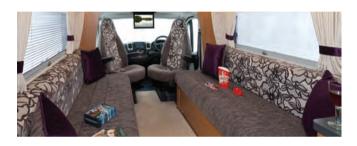

As always, although the default choice in lounge seating is two inward-facing settees, Auto-Trail is unique in offering the option of replacing the offside settee with an extra two forward-facing travel seats, either as a half-dinette or as an 'L'-shaped settee.

#### Soft furnishing options

Personalise your new motorhome by choosing optional soft furnishing colour schemes, plus the ultimate in luxury - leather covered settees and cab seats available on a selection of models. (Details on page 55)