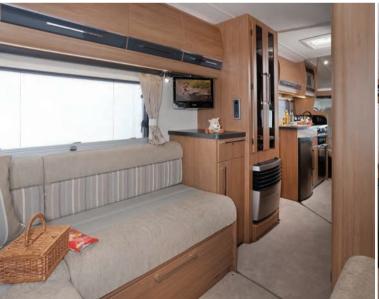

As always, although the default choice in lounge seating is two inward-facing settees, Auto-Trail is unique in offering the option of replacing the offside settee with an extra two forward-facing travel seats, either as a half-dinette or as an 'L'-shaped settee.

#### Soft furnishing options

Personalise your new motorhome by choosing optional soft furnishing colour schemes, plus the ultimate in luxury - leather covered settees and cab seats available on a selection of models. (Details on page 55)