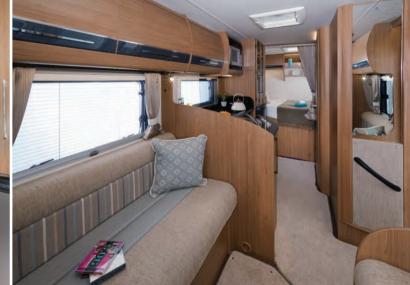

#### Trend-setting Tracker for top touring

Our Tracker range continues to delight purchasers looking for a design-led touring vehicle. Last year the Tracker RB was launched to great acclaim from press and customers alike primarily because its layout has never previously featured in our line-up. It was designed and built in response to customers' requests for an easy-access fixed bed model in a manageable overall length of motorhome.

The 7.6m (24ft 11in) Tracker RB features a generously-sized and permanent island double-bed situated transversely at the rear. The forward lounge is equipped with a pair of swivelling captain's armchairs ahead of two inward-facing settees. The well-equipped kitchen and wardrobe is central on the nearside and opposite is the large washroom with separate walk-in shower compartment. Tracker RB offers a choice of lounge seating layouts including those featuring two extra travel seats. After favourable initial responses from the specialist press, our owners' club and the dealer network the RB has become a hugely popular addition to the Tracker range.