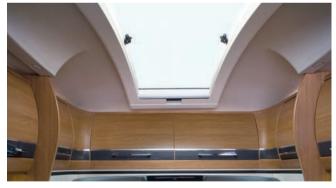

In addition we've added the new larger 'Skyline' panoramic rooflight to all variants, thereby offering an unrivalled light and airy ambience to those equipped with the Hi-Line overcab. Perfect for those relaxing in the forward lounge or star-gazing in the overcab bed.

# Hi-Line

The Hi-Line variant also features the new 'Skyline' sunroof, which has become a trademark of Auto-Trail. The overcab area has been designed to accommodate a large double bed. Every area of space has been fully utilised to provide a large and comfortable sleeping area. During the day, this sleeping area can be left undisturbed, or the large double bed can quickly slide away, enabling you to take full advantage of all the space.