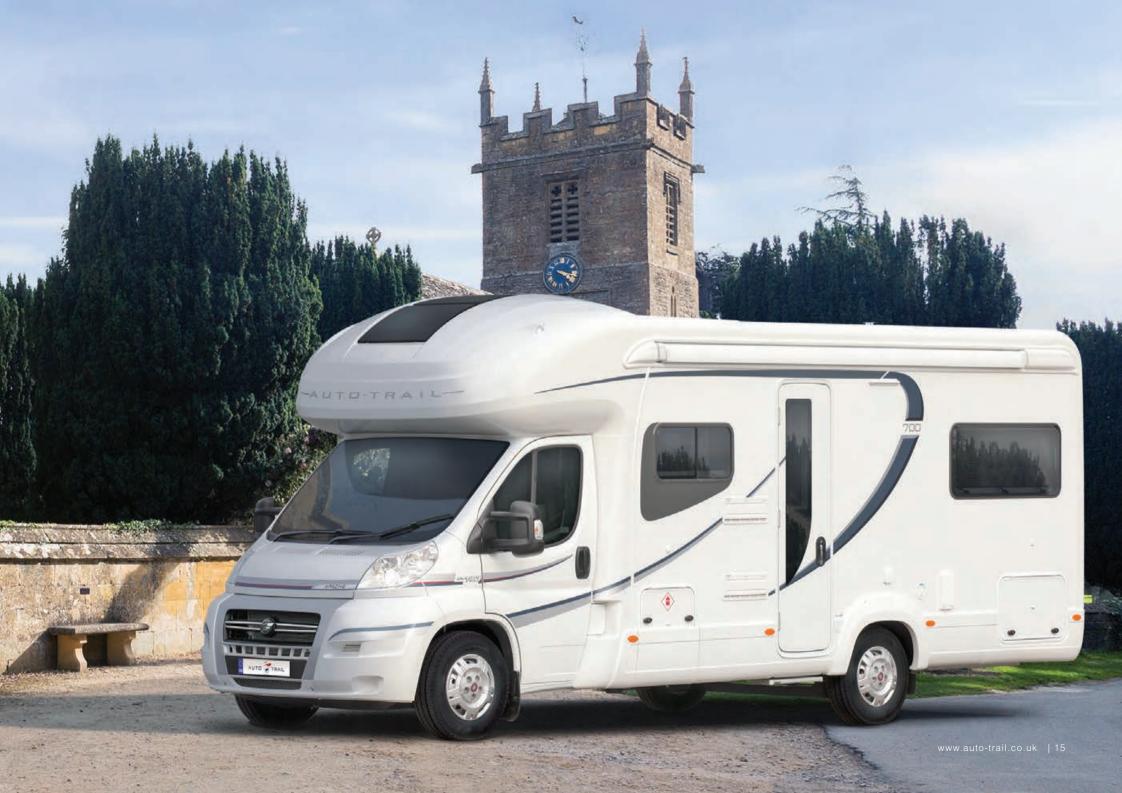

Topping the range is the 7.5m (24'7") Apache 700. Arriving with four sleeping berths and four travel seats as standard, the 700 is the family favourite and can be specified with an extra double bed over the cab (Hi-Line). There's a huge amount of underseat and high-level locker storage and the standard heavier-duty 4,250kg chassis ensures a generous payload enabling all those trip 'essentials' to be safely and legally carried.

## Apache 700

The 700 is the ultimate Apache, offering up to six sleeping berths and four travelling seats as standard. Travelling seats for two extra people can also be specified (See page 64). The seating/dining areas at each end of the vehicle ensures the 700 is the natural choice for stress-free family holidays, or even for couples who just want space to spread out. The centre of the vehicle is home to a large washroom, toilet and separate shower. The 700 is built on the heavier-duty Ducato so offers plenty of payload for safe transportation of those toys for kids of all ages!