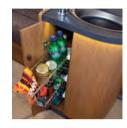

The range commences with the sub - 7m (22'9") 632 which is the only Apache to offer a permanent transverse double-bed over a full-width exterior access storage compartment.

Next is the slightly longer 634 which has the UK's favourite two-berth layout featuring a palatial rear 'U'-shaped lounge which converts to two easy access longitudinal single beds or a huge double bed.

## Apache 632

The Apache 632 appears to defy the laws of applied physics. It is such a clever design that it feels far bigger on the inside than its modest 6.95m (22ft 9in) exterior length would suggest. A permanent transverse double-bed across the rear offers plenty of space for the tallest occupants to stretch out on, plus it has a full-width storage compartment with a door either end to facilitate quick retrieval of all those trip 'essentials' that make the outdoor life such fun. An additional double-bed can be made in a jiffy from the lounge settees.

#### Apache 632 Storage Area Size

Length: 2170mm, Width (max): 950mm, Height: 870mm Door Apertures: Nearside Width: 750mm, Height: 600mm Offside Width: 450mm. Height 750mm