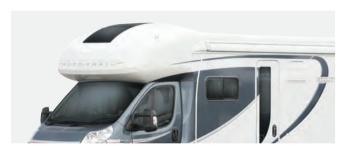

Significantly, our range includes an industry-leading choice of overcab shapes. We are unique among manufacturers in offering all three, Hi-Line, Lo-Line and Super Lo-Line within our model range.

Increased sculpting to the moulded curves has further softened what were already fluid, attractive and fuel-efficient shapes.

In addition we've added the new larger 'Skyline' panoramic rooflight to all variants, thereby offering an unrivalled light and airy ambience to those equipped with the Hi-Line overcab. Perfect for those relaxing in the forward lounge or star-gazing in the overcab bed.

The original Ducato-based Tracker, the EKS, offers what has become an evergreen layout, principally because it provides an amazing feeling of space in such a modestly sized motorhome.

The Tracker range offers a choice of Lo-Line roof, Super Lo-Line and Hi-Line roof profiles; these can be specified at the time of ordering as a no-cost option. They all feature the new 'Skyline' panoramic rooflight, plus the Hi-Line adds a fold-away full size transverse double-bed.