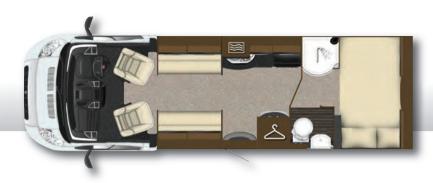

The 7.6m (24ft 11in) Tracker RB features a generously-sized and permanent island double-bed situated transversely at the rear. The forward lounge is equipped with a pair of swivelling captain's armchairs ahead of two inward-facing settees. The well-equipped kitchen and wardrobe is central on the nearside and opposite is the large washroom with separate walk-in shower compartment. Tracker RB offers a choice of lounge seating layouts including those featuring two extra travel seats. After favourable initial responses from the specialist press, our owners' club and the dealer network the RB has become a hugely popular addition to the Tracker range.