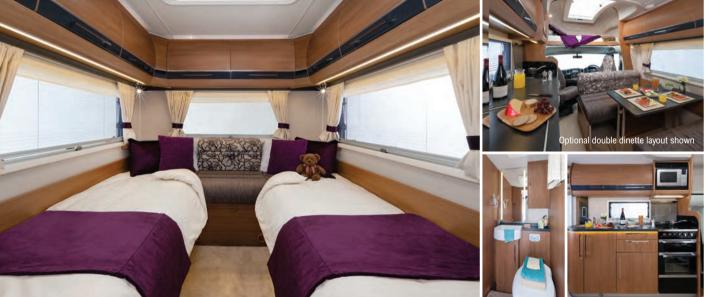

## Tracker RB

The Tracker RB sets even higher standards in space and luxury. It is unique among Auto-Trail motorhomes in that it is the only one to feature a queen-sized bed located transversely towards the rear. The island bed offers full walk-around capability enabling easy access for both partners, plus the high quality, pocket sprung mattress will help ensure a comfortable night's sleep.

#### Embrace a new lifestyle with every-day practicality

Apache models are strong sellers to both families and couples who are looking for the ultimate in value-for-money, but without sacrificing comfort or equipment levels. The Apache range is every inch an Auto-Trail, boasting many of the same features as our flagship Frontier range. Featuring the integral spare wheel under a moulded cover, electrically adjusted and heated exterior mirrors, cab air-conditioning, cruise control, domestic-style kitchen with a dual fuel cooker, microwave and refrigerator, plus a fully equipped washroom with a walk-in shower cubicle. Don't forget the sumptuous soft furnishings and the very latest in water, electrical and heating systems.