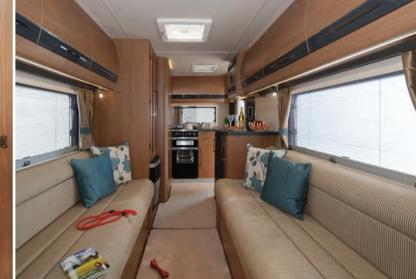

The 7.6m (24ft 11in) Tracker RB features a generously-sized and permanent island double-bed situated transversely at the rear. The forward lounge is equipped with a pair of swivelling captain's armchairs ahead of two inward-facing settees. The well-equipped kitchen and wardrobe is central on the nearside and opposite is the large washroom with separate walk-in shower compartment. Tracker RB offers a choice of lounge seating layouts including those featuring two extra travel seats. After favourable initial responses from the specialist press, our owners' club and the dealer network the RB has become a hugely popular addition to the Tracker range.