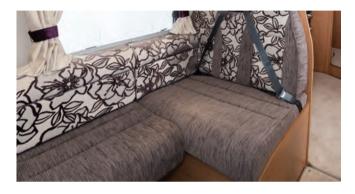

# A choice of factory fitted layouts and seat belt variations for your comfort and safety.

A Option

Half Dinette (HD)

B Option

**Double Dinette (DD)** 

A double forward-facing and rear facing seat can be fitted. The forward facing seat is fitted with two three-point seat belts. The rear facing seat can be specified with 2 x rear facing belts

Apache 700

✓ Scout

Available on:

Comanche Arapaho

Chieftain

Lounge Dinette (LD)

During the day this layout offers a full L-shaped lounge dinette which quickly converts into a travelling seat fitted with two three-point seat belts by removing the centre cushion.

#### Fitted as standard on:

C Option

Arapaho

#### Available on:

✓ Apache 700 Comanche

Scout Chieftain