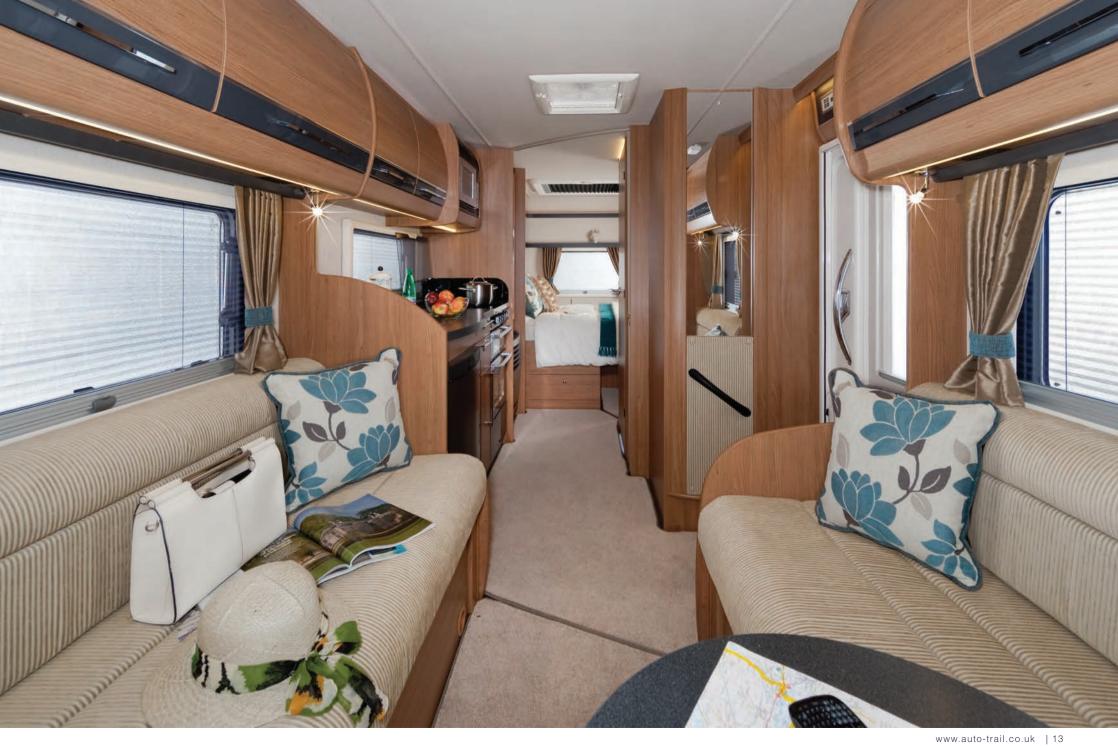

As always, although the default choice in lounge seating is two inward-facing settees, Auto-Trail is unique in offering the option of replacing the offside settee with an extra two forward-facing travel seats, either as a half-dinette or as an 'L'-shaped settee.

"Step inside a Tracker for the first time and you will be amazed by its clever design, maximising the interior space within a compact practical package."