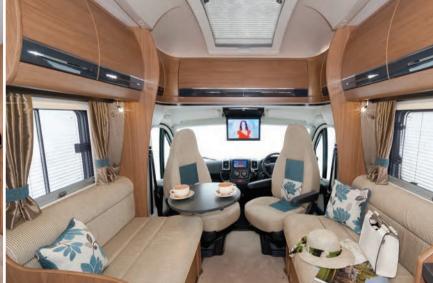

As always, although the default choice in lounge seating is two inward-facing settees, Auto-Trail is unique in offering the option of replacing the offside settee with an extra two forward-facing travel seats, either as a half-dinette or as an 'L'-shaped settee.

"Step inside a Tracker for the first time and you will be amazed by its clever design, maximising the interior space within a compact practical package."