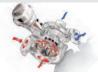

Variable geometry turbocharger, available on 150 Multijet and 180 Multijet Power engines.

# Multijet at a glance

The 130 Multijet has been specifically designed for exclusive use on motorhomes. As well as the standard 6-speed manual transmissions, the Multijet 160 engine is also available with Fiat's 'Comfortmatic' automatic gearbox.

| DETAILS                   | MULTIJET 130                             | MULTIJET 150                             | MULTIJET 180                             |
|---------------------------|------------------------------------------|------------------------------------------|------------------------------------------|
| Engine Size               | 2287cc                                   | 2287cc                                   | 2999сс                                   |
| Max Power Output          | 130 bhp @ 3600rpm                        | 148 bhp @ 3600rpm                        | 177 bhp @ 3500rpm                        |
| Peak Torque               | 320 Nm @ 1800rpm                         | 350 Nm @ 1500rpm                         | 400 Nm @ 1400rpm                         |
| Gearbox                   | 6-speed                                  | 6-speed                                  | 6-speed                                  |
| Euro 5                    | Compliant                                | Compliant                                | Compliant                                |
| Comfortmatic Auto Gearbox | Cost Option (see price list for details) | Cost Option (see price list for details) | Cost Option (see price list for details) |

Fitted with twin Fiat type-approved pivoting seat bases.

A choice of three clean, smooth and frugal multijet engines: 130, 148 and 177 bhp.

Wider track and lower ground clearance improves ride, handling and stability.