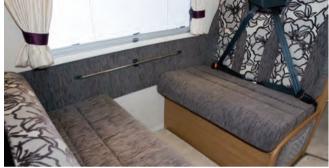

### travelling seat. Available on:

✓ Tracker RS (3650kg only)

A double forward-facing seat fitted with two three-point

seat belts which easily converts into a transverse double

bed by joining together the near side bench seat and the

- Tracker RB
- Mohawk
- ✓ Dakota

- ✓ Tracker FB (3650kg only)
- Apache 632 (3650kg only)
- ✓ Savannah
- Delaware

Please note: All seat belt variations are available as a cost option. Please refer to the Technical Specification pages for further information and compatibility. When adding seatbelt variations the vehicles payload will be reduced. For more information please visit the website: www.auto-trail.co.uk