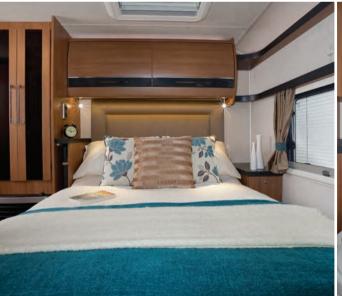

## Tracker RB

The Tracker RB sets even higher standards in space and luxury. It is unique among Auto-Trail motorhomes in that it is the only one to feature a queen-sized bed located transversely towards the rear. The island bed offers full walk-around capability enabling easy access for both partners, plus the high quality, pocket sprung mattress will help ensure a comfortable night's sleep.