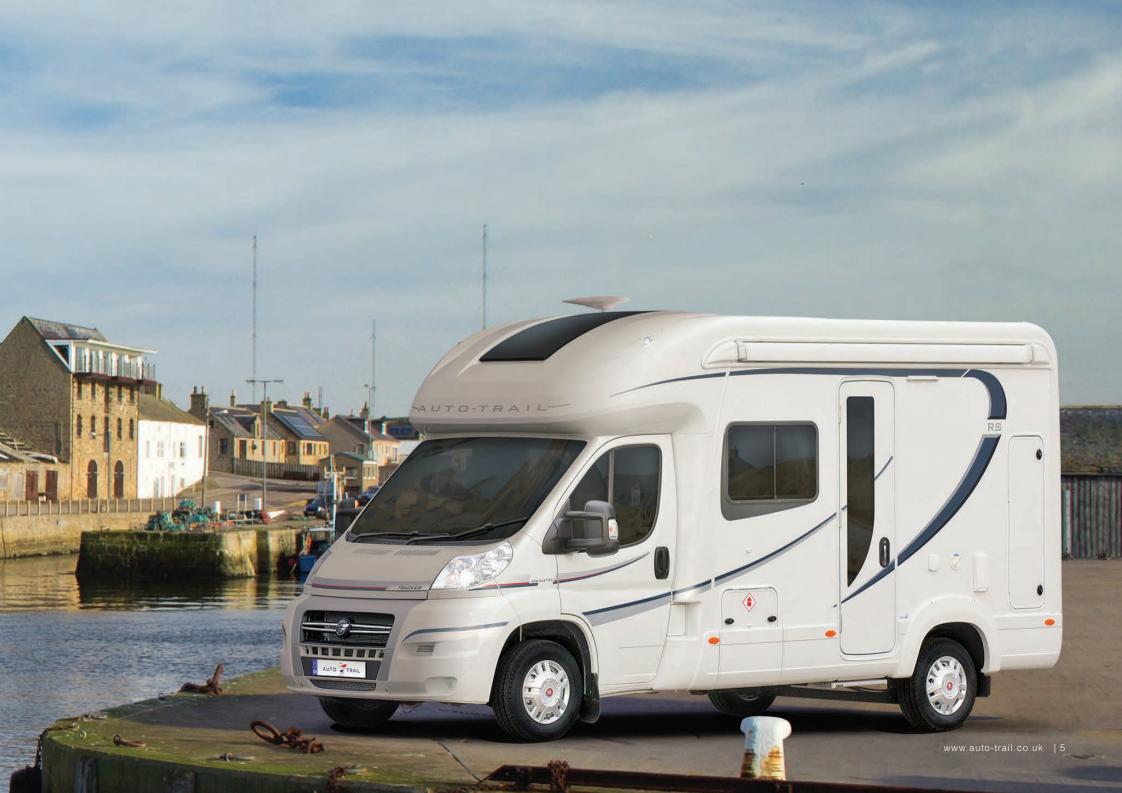

### Tracker RS

Length: 6.10m (20'0") Width (mirrors folded): 2.35m (7'8") Max Gross Weight: 3500/3650kg

Introduced in 2012 to plaudits from the specialist press and prospective purchasers alike, the RS re-defines the term 'compact motorhome'. The full-width rear washroom and changing area with separate walk-in shower cubicle, illustrates Auto-Trail's determination to offer purchasers a level of luxury usually associated with much longer models. The optional half-dinette features two extra forward-facing travel seats and allows many RS owners to use their motorhome as a family car, thus removing the need for an extra vehicle.

A powerful but frugal low-emission 130bhp Euro 5 engine drives the front wheels via a slick six-speed manual gearbox.