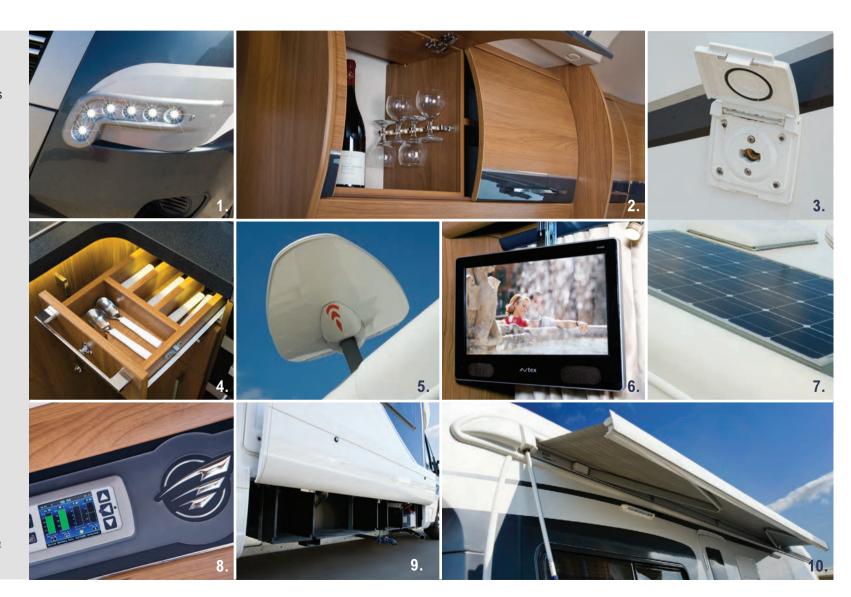

# Quality Detailing

- 1. Stylish daytime running lights (DRL's)
- 2. Plentiful storage
- Handy exterior gas BBQ point
- Locking soft close drawers
- 5. TV aerial and digital signal finder
- Entertainment systems
- 100w Solar panels
- On-board control panel
- 9. Spacious exterior cantilever storage areas
- 10. Recessed wind out canopy/awning

Note: Some features are model dependant or cost optional

- 11. Stylish bespoke Auto-Trail front grille
- 12. Western european Satellite Navigation
- 13. Full size oven and dual fuel hob
- 14. Fully fitted stainless steel 800w microwave
- 15. Sleek concealed kitchen storage
- 16. Chrome mixer taps
- 17. Energy efficient 12v LED lighting
- 18. Ample upper locker cupboard space
- 19. Self seeking satellite navigation system
- 20. Concealed spare wheel to back panel
- 21. Truma Gas & Electric blown air heating