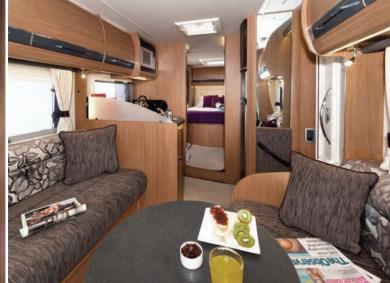

As always, although the default choice in lounge seating is two inward-facing settees, Auto-Trail is unique in offering the option of replacing the offside settee with an extra two forward-facing travel seats, either as a half-dinette or as an 'L'-shaped settee.