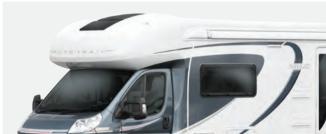

Significantly, our range includes an industry-leading choice of overcab shapes. We are unique among manufacturers in offering all three, Hi-Line, Lo-Line and Super Lo-Line within our model range.

Increased sculpting to the moulded curves has further softened what were already fluid, attractive and fuel-efficient shapes.

In addition we've added the new larger 'Skyline' panoramic rooflight to all variants, thereby offering an unrivalled light and airy ambience to those equipped with the Hi-Line overcab. Perfect for those relaxing in the forward lounge or star-gazing in the overcab bed.

The original Ducato-based Tracker, the EKS, offers what has become an evergreen layout, principally because it provides an amazing feeling of space in such a modestly sized motorhome.

The Tracker range offers a choice of Lo-Line roof, Super Lo-Line and Hi-Line roof profiles; these can be specified at the time of ordering as a no-cost option. They all feature the new 'Skyline' panoramic rooflight, plus the Hi-Line adds a fold-away full size transverse double-bed.