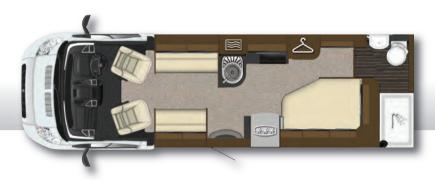

The 7.6m (24ft 11in) Tracker RB features a generously-sized and permanent island double-bed situated transversely at the rear. The forward lounge is equipped with a pair of swivelling captain's armchairs ahead of two inward-facing settees. The well-equipped kitchen and wardrobe is central on the nearside and opposite is the large washroom with separate walk-in shower compartment. Tracker RB offers a choice of lounge seating layouts including those featuring two extra travel seats. After favourable initial responses from the specialist press, our owners' club and the dealer network the RB has become a hugely popular addition to the Tracker range.