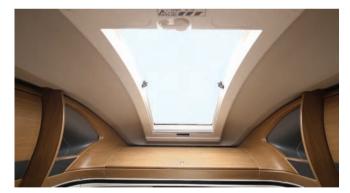

In addition we've added the new larger 'Skyline' panoramic rooflight to all variants, thereby offering an unrivalled light and airy ambience to those equipped with the Hi-Line overcab. Perfect for those relaxing in the forward lounge or star-gazing in the overcab bed.

# Hi-Line

The Hi-Line variant also features the new 'Skyline' sunroof, which has become a trademark of Auto-Trail. The overcab area has been designed to accommodate a large double bed. Every area of space has been fully utilised to provide a large and comfortable sleeping area. During the day, this sleeping area can be left undisturbed, or the large double bed can quickly slide away, enabling you to take full advantage of all the space.