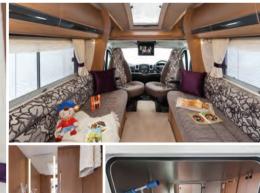

## Tracker RB

The Tracker RB sets even higher standards in space and luxury. It is unique among Auto-Trail motorhomes in that it is the only one to feature a queen-sized bed located transversely towards the rear. The island bed offers full walk-around capability enabling easy access for both partners, plus the high quality, pocket sprung mattress will help ensure a comfortable night's sleep.