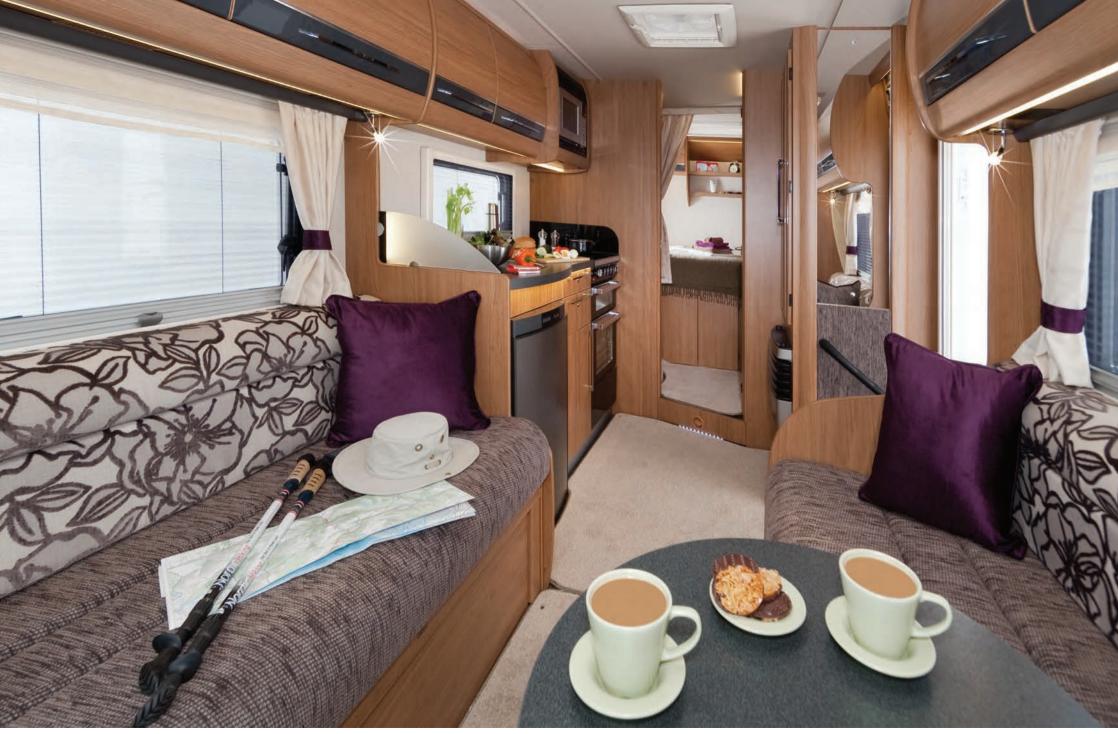

As always, although the default choice in lounge seating is two inward-facing settees, Auto-Trail is unique in offering the option of replacing the offside settee with an extra two forward-facing travel seats, either as a half-dinette or as an 'L'-shaped settee.

## Tracker FB

The Tracker FB exceeds just over 7 metres in length, yet is still compact enough to accommodate a permanent low-level double bed. Alongside this increasingly popular feature is a longitudinal washroom with separate showing area. The comfortable forward lounge is situated ahead of the superbly equipped 'L' shaped kitchen.