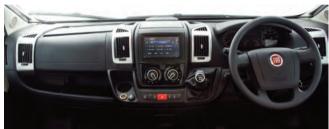

The Ducato's driving environment was recently treated to a face-lift and all cabs gain a new improved design of ergonomically correct and superbly comfortable Captain's seats complete with two armrests and swivel mountings.

We think we are ahead of the rest in offering all the advantages of a commanding seating position with an engaging car-like drive, plus class-leading low emissions and good fuel efficiency. 'Fiat Comfortmatic' transmission is a favoured option. It's a two-pedal drive via a robotised gearbox. All the advantages of a traditional automatic gearbox but with no fuel penalties.