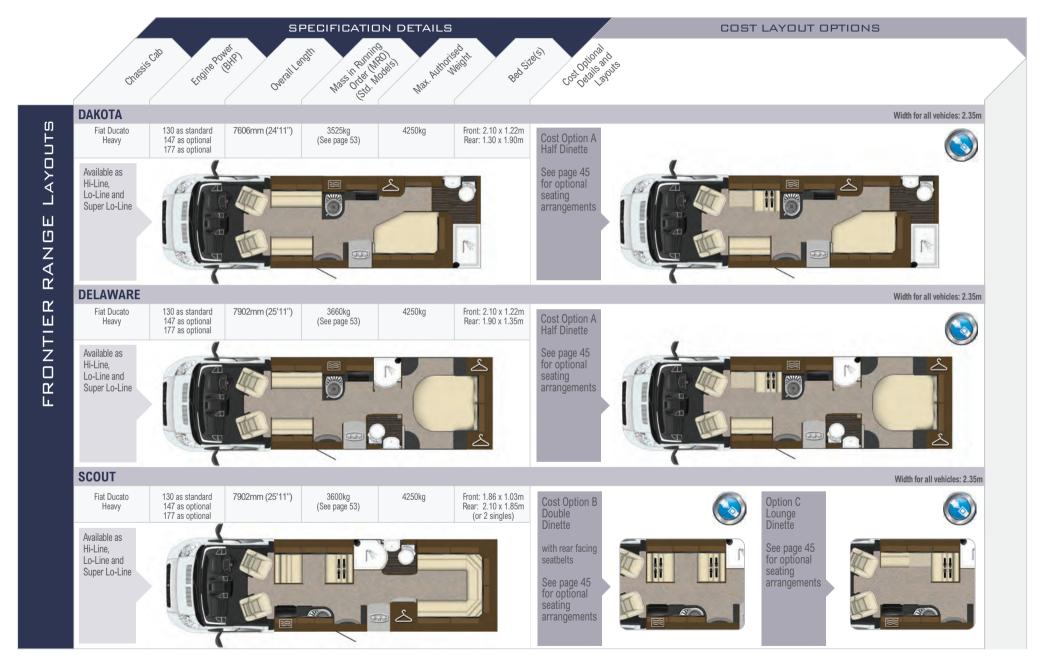

Next are Mohawk, Savannah and Dakota – all built on the longer wheelbase heavier-duty Fiat chassis-cab and featuring permanent rear beds. Mohawk has a mid-level transverse double bed, mounted above an easy accessible full width storage area, Savannah and Dakota are slightly longer overall. The former provides a choice of twin single beds or a transverse double.

The Dakota features a rear corner double sited forward of an award-winning full-width washroom.

The final two models built on the Fiat wide-track chassis-cab are the 7.9m (25ft 11in) Delaware and Scout, using the 4300mm wheelbase chassis. Delaware boasts a permanent rear island double-bed and the Scout is an extended version of the ever popular Apache 700 layout.

## Frontier Dakota

Based on a popular design that features a french rear corner bed, the Dakota takes the concept a stage further, by moving the bed forward slightly to allow the en-suite facilities to spread across the whole of the vehicle's width and thus create the biggest separate walk-in shower compartment in its class. A comfortable forward lounge and well-equipped central kitchen complete the Dakota's inventory.

A powerful, but frugal low-emission 130bhp Euro 5 engine drives the front wheels via a smooth six-speed manual gearbox.

| Length:                 | 7.60m (24'11") |
|-------------------------|----------------|
| Width (mirrors folded): | 2.35m (7'8")   |
| Max Gross Weight:       | 4250ka         |

## Frontier Delaware

Delaware echo's the layout of the flagship Auto-Trail Frontier Comanche, the Delaware retains the same luxurious rear island bed sleeping area as it's larger sister model, to the front a compact yet spacious front lounge creates a model ideal for those who are a little size conscious and desire this popular layout.

A powerful but frugal low-emission 130bhp Euro 5 engine drives the front wheels via a smooth six-speed manual gearbox.

| Length:                 | 7.90m (25'11") |
|-------------------------|----------------|
| Width (mirrors folded): | 2.35m (7'8")   |
| Max Gross Weight:       | 4250kg         |

### Frontier Scout

"Be prepared" with the Scout. As a Hi-Line it benefits from six sleeping-berths, two dining areas, as well as having copious amounts of storage. Unexpected guests and their luggage can easily be accommodated. The Scout is particularly popular with purchasers who frequently take along friends and family, who are used to five-star holiday accommodation. Although similar in concept to the Apache 700, the Scout's larger rear lounge enables it to be easily converted into two longitudinal single beds or a giant 'all-over' double.