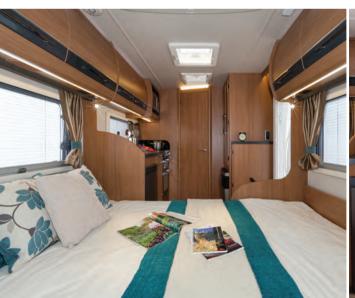

## Tracker RB

The Tracker RB sets even higher standards in space and luxury. It is unique among Auto-Trail motorhomes in that it is the only one to feature a queen-sized bed located transversely towards the rear. The island bed offers full walk-around capability enabling easy access for both partners, plus the high quality, pocket sprung mattress will help ensure a comfortable night's sleep.

#### Soft furnishing options

Personalise your new motorhome by choosing optional soft furnishing colour schemes, plus the ultimate in luxury - leather covered settees and cab seats available on a selection of models. (Details on page 55)