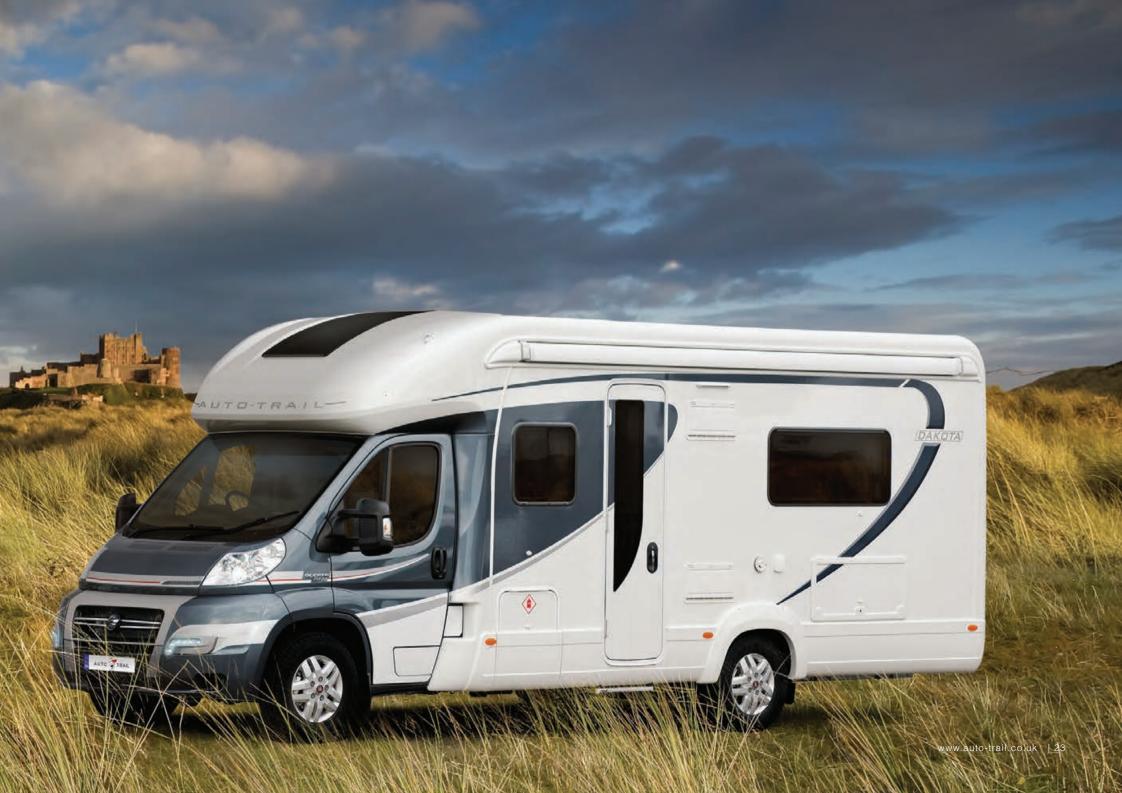

## Frontier Dakota

Based on a popular design that features a french rear corner bed, the Dakota takes the concept a stage further, by moving the bed forward slightly to allow the en-suite facilities to spread across the whole of the vehicle's width and thus create the biggest separate walk-in shower compartment in its class. A comfortable forward lounge and well-equipped central kitchen complete the Dakota's inventory.

A powerful, but frugal low-emission 130bhp Euro 5 engine drives the front wheels via a smooth six-speed manual gearbox.

| Length:                 | 7.60m (24'11") |
|-------------------------|----------------|
| Width (mirrors folded): | 2.35m (7'8")   |
| Max Gross Weight:       | 4250ka         |