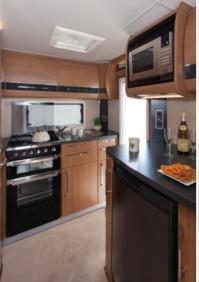

#### Embrace a new lifestyle with every-day practicality

Apache models are strong sellers to both families and couples who are looking for the ultimate in value-for-money, but without sacrificing comfort or equipment levels. The Apache range is every inch an Auto-Trail, boasting many of the same features as our flagship Frontier range. Featuring the integral spare wheel under a moulded cover, electrically adjusted and heated exterior mirrors, cab air-conditioning, cruise control, domestic-style kitchen with a dual fuel cooker, microwave and refrigerator, plus a fully equipped washroom with a walk-in shower cubicle. Don't forget the sumptuous soft furnishings and the very latest in water, electrical and heating systems.