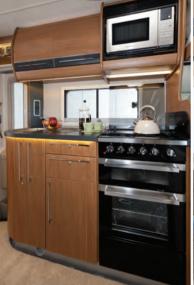

#### Embrace a new lifestyle with every-day practicality

Apache models are strong sellers to both families and couples who are looking for the ultimate in value-for-money, but without sacrificing comfort or equipment levels. The Apache range is every inch an Auto-Trail, boasting many of the same features as our flagship Frontier range. Featuring the integral spare wheel under a moulded cover, electrically adjusted and heated exterior mirrors, cab air-conditioning, cruise control, domestic-style kitchen with a dual fuel cooker, microwave and refrigerator, plus a fully equipped washroom with a walk-in shower cubicle. Don't forget the sumptuous soft furnishings and the very latest in water, electrical and heating systems.