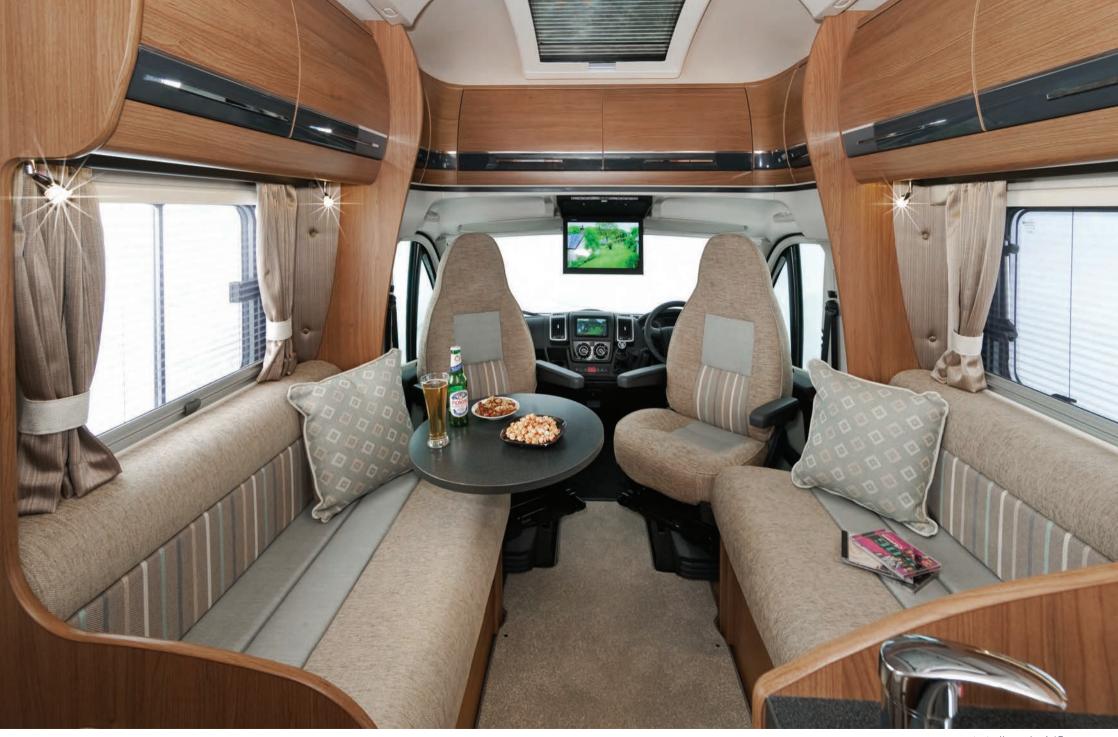

The Ducato's driving environment was recently treated to a face-lift and all cabs gain a new improved design of ergonomically correct and superbly comfortable Captain's seats complete with two armrests and swivel mountings.

We think we are ahead of the rest in offering all the advantages of a commanding seating position with an engaging car-like drive, plus class-leading low emissions and good fuel efficiency. 'Fiat Comfortmatic' transmission is a favoured option. It's a two-pedal drive via a robotised gearbox. All the advantages of a traditional automatic gearbox but with no fuel penalties.