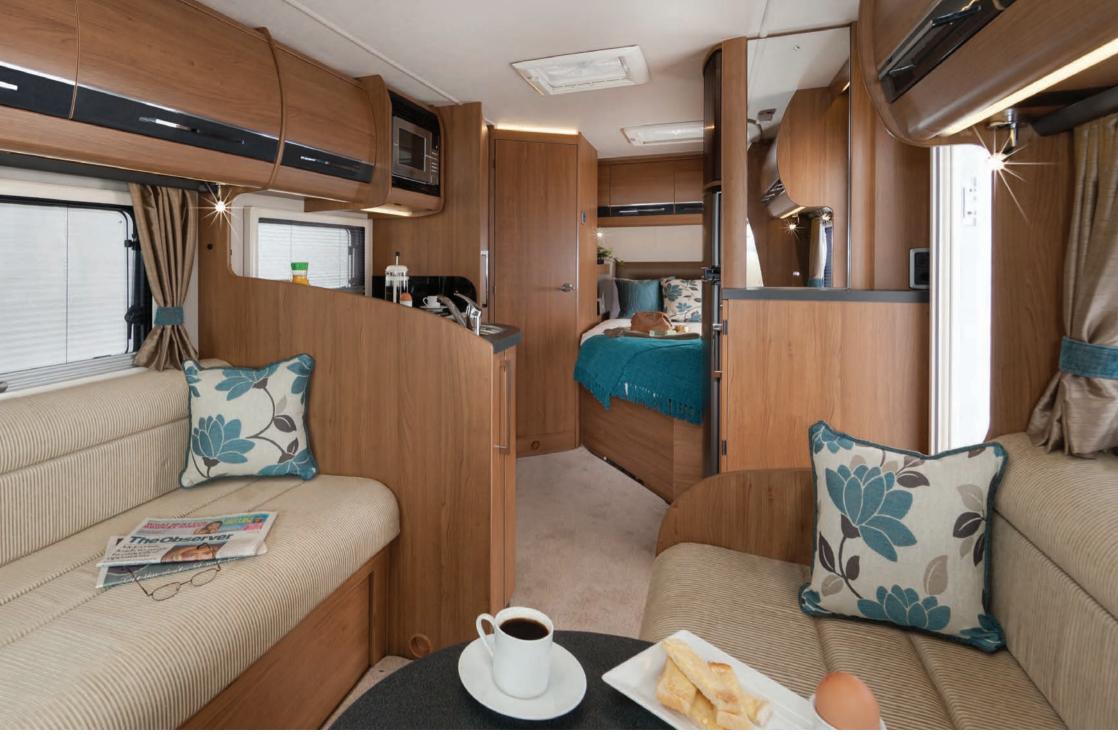

#### Trend-setting Tracker for top touring

Our Tracker range continues to delight purchasers looking for a design-led touring vehicle. Last year the Tracker RB was launched to great acclaim from press and customers alike primarily because its layout has never previously featured in our line-up. It was designed and built in response to customers' requests for an easy-access fixed bed model in a manageable overall length of motorhome.

The 7.6m (24ft 11in) Tracker RB features a generously-sized and permanent island double-bed situated transversely at the rear. The forward lounge is equipped with a pair of swivelling captain's armchairs ahead of two inward-facing settees. The well-equipped kitchen and wardrobe is central on the nearside and opposite is the large washroom with separate walk-in shower compartment. Tracker RB offers a choice of lounge seating layouts including those featuring two extra travel seats. After favourable initial responses from the specialist press, our owners' club and the dealer network the RB has become a hugely popular addition to the Tracker range.