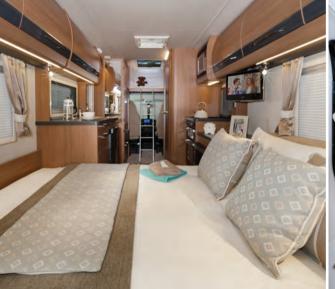

## Tracker RB

The Tracker RB sets even higher standards in space and luxury. It is unique among Auto-Trail motorhomes in that it is the only one to feature a queen-sized bed located transversely towards the rear. The island bed offers full walk-around capability enabling easy access for both partners, plus the high quality, pocket sprung mattress will help ensure a comfortable night's sleep.