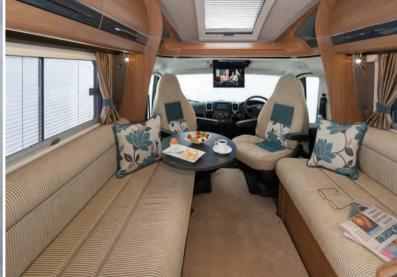

The Ducato's driving environment was recently treated to a face-lift and all cabs gain a new improved design of ergonomically correct and superbly comfortable Captain's seats complete with two armrests and swivel mountings.

We think we are ahead of the rest in offering all the advantages of a commanding seating position with an engaging car-like drive, plus class-leading low emissions and good fuel efficiency. 'Fiat Comfortmatic' transmission is a favoured option. It's a two-pedal drive via a robotised gearbox. All the advantages of a traditional automatic gearbox but with no fuel penalties.

As always, although the default choice in lounge seating is two inward-facing settees, Auto-Trail is unique in offering the option of replacing the offside settee with an extra two forward-facing travel seats, either as a half-dinette or as an 'L'-shaped settee.