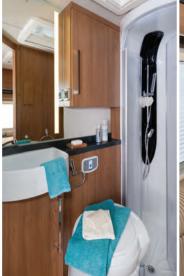

Integrated wind out awning perfect for providing shade on those sunny days, but equally ideal for sheltering should it rain.

Luxury facilities

Fully equipped en-suite facilities with large luxury LED illuminated mirrors and fully enclosed shower cubicles.

I. Full en-suite facilities

All en-suites incorporate 12v electric flush toilets, basin and separate shower cubicles.

**B.** Culinary masterpiece

Stylish granite effect work surfaces and domestic-quality appliances make on-board dining a pure pleasure.