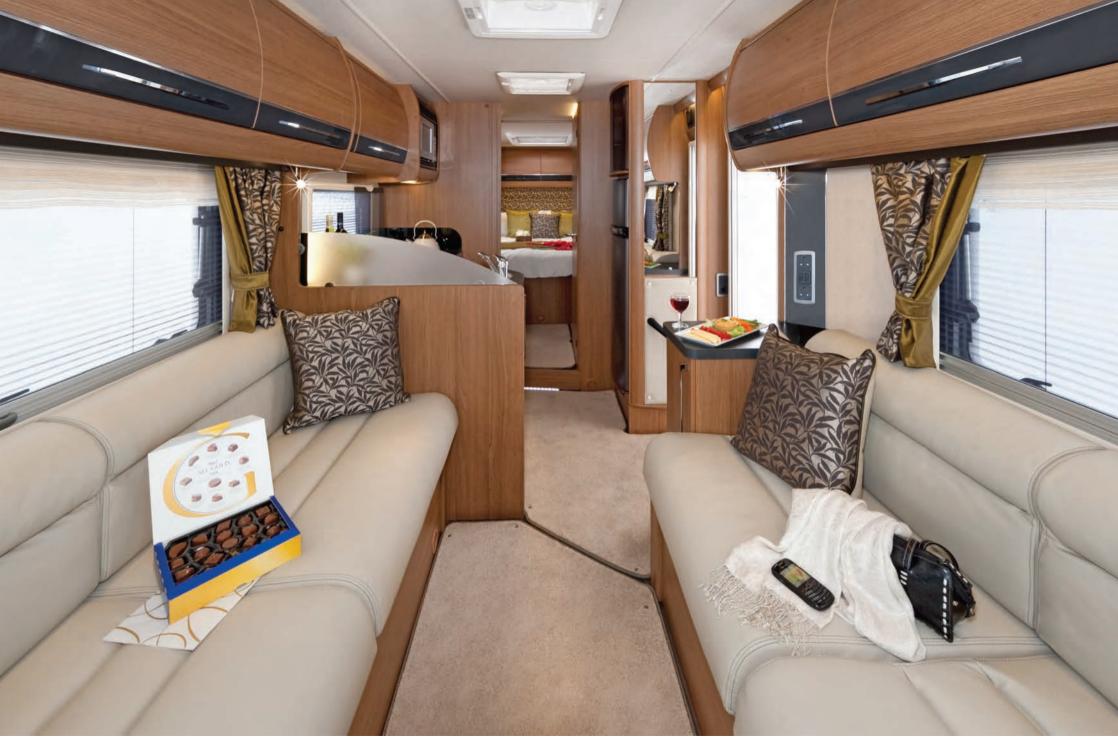

## Tracker RB

The Tracker RB sets even higher standards in space and luxury. It is unique among Auto-Trail motorhomes in that it is the only one to feature a queen-sized bed located transversely towards the rear. The island bed offers full walk-around capability enabling easy access for both partners, plus the high quality, pocket sprung mattress will help ensure a comfortable night's sleep.