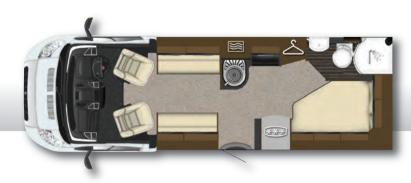

## Tracker RB

The Tracker RB sets even higher standards in space and luxury. It is unique among Auto-Trail motorhomes in that it is the only one to feature a queen-sized bed located transversely towards the rear. The island bed offers full walk-around capability enabling easy access for both partners, plus the high quality, pocket sprung mattress will help ensure a comfortable night's sleep.