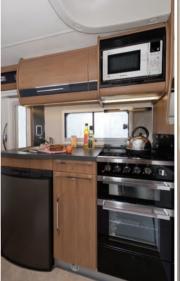

#### Embrace a new lifestyle with every-day practicality

Apache models are strong sellers to both families and couples who are looking for the ultimate in value-for-money, but without sacrificing comfort or equipment levels. The Apache range is every inch an Auto-Trail, boasting many of the same features as our flagship Frontier range. Featuring the integral spare wheel under a moulded cover, electrically adjusted and heated exterior mirrors, cab air-conditioning, cruise control, domestic-style kitchen with a dual fuel cooker, microwave and refrigerator, plus a fully equipped washroom with a walk-in shower cubicle. Don't forget the sumptuous soft furnishings and the very latest in water, electrical and heating systems.

I. Full en-suite facilities

All en-suites incorporate 12v electric flush toilets, basin and separate shower cubicles.

**B.** Culinary masterpiece

Stylish granite effect work surfaces and domestic-quality appliances make on-board dining a pure pleasure.