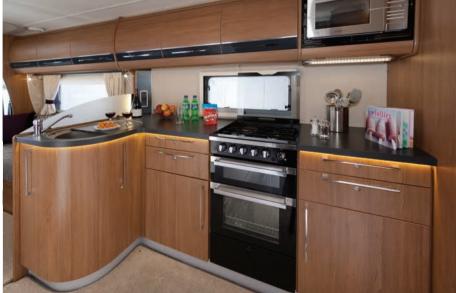

#### Embrace a new lifestyle with every-day practicality

Apache models are strong sellers to both families and couples who are looking for the ultimate in value-for-money, but without sacrificing comfort or equipment levels. The Apache range is every inch an Auto-Trail, boasting many of the same features as our flagship Frontier range. Featuring the integral spare wheel under a moulded cover, electrically adjusted and heated exterior mirrors, cab air-conditioning, cruise control, domestic-style kitchen with a dual fuel cooker, microwave and refrigerator, plus a fully equipped washroom with a walk-in shower cubicle. Don't forget the sumptuous soft furnishings and the very latest in water, electrical and heating systems.

I. Full en-suite facilities

All en-suites incorporate 12v electric flush toilets, basin and separate shower cubicles.

**B.** Culinary masterpiece

Stylish granite effect work surfaces and domestic-quality appliances make on-board dining a pure pleasure.