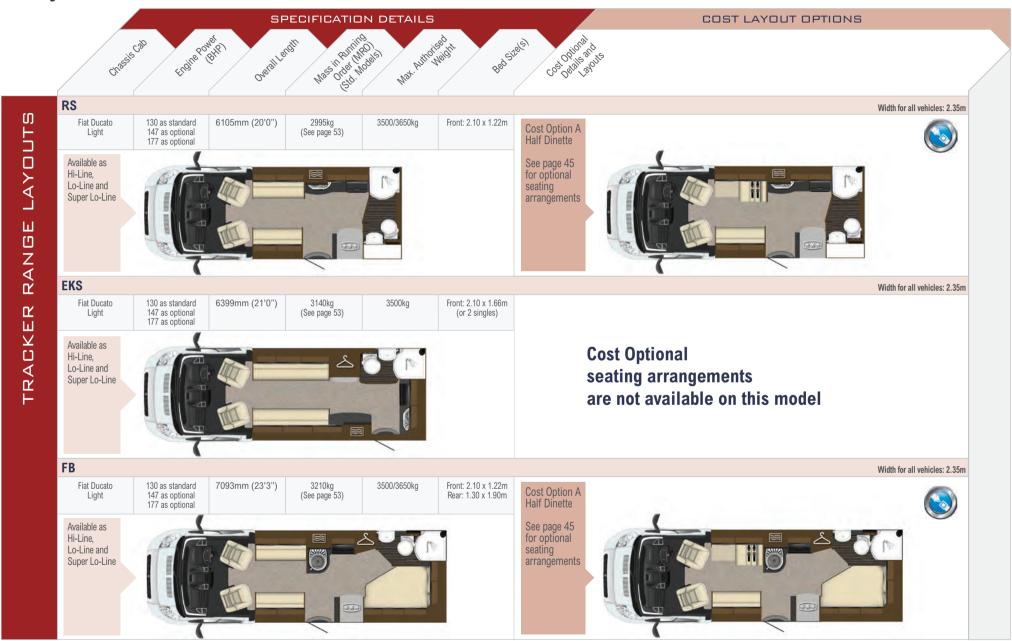

#### Trend-setting Tracker for top touring

Our Tracker range continues to delight purchasers looking for a design-led touring vehicle. Last year the Tracker RB was launched to great acclaim from press and customers alike primarily because its layout has never previously featured in our line-up. It was designed and built in response to customers' requests for an easy-access fixed bed model in a manageable overall length of motorhome.

The 7.6m (24ft 11in) Tracker RB features a generously-sized and permanent island double-bed situated transversely at the rear. The forward lounge is equipped with a pair of swivelling captain's armchairs ahead of two inward-facing settees. The well-equipped kitchen and wardrobe is central on the nearside and opposite is the large washroom with separate walk-in shower compartment. Tracker RB offers a choice of lounge seating layouts including those featuring two extra travel seats. After favourable initial responses from the specialist press, our owners' club and the dealer network the RB has become a hugely popular addition to the Tracker range.

Other recent additions to the Tracker line-up include the short-n-sweet Tracker RS, with full-width rear washroom including a separate walk-in shower - all in a highly-manoeuvrable 6.1m (20ft).

Stretching the tape to 7.09m (23ft 3in) is the FB, the other recent addition. The FB was the first Tracker to feature a permanent double bed - in this case it's a low-level rear french bed.

The original Ducato-based Tracker, the EKS, offers what has become an evergreen layout, principally because it provides an amazing feeling of space in such a modestly sized motorhome.

The Tracker range offers a choice of Lo-Line roof, Super Lo-Line and Hi-Line roof profiles; these can be specified at the time of ordering as a no-cost option. They all feature the new 'Skyline' panoramic rooflight, plus the Hi-Line adds a fold-away full size transverse double-bed.

### Tracker RS

Length: 6.10m (20'0") Width (mirrors folded): 2.35m (7'8") Max Gross Weight: 3500/3650kg

Introduced in 2012 to plaudits from the specialist press and prospective purchasers alike, the RS re-defines the term 'compact motorhome'. The full-width rear washroom and changing area with separate walk-in shower cubicle, illustrates Auto-Trail's determination to offer purchasers a level of luxury usually associated with much longer models. The optional half-dinette features two extra forward-facing travel seats and allows many RS owners to use their motorhome as a family car, thus removing the need for an extra vehicle.

## Tracker EKS

The spacious lounge in the EKS features two swivelling cab seats ahead of a pair of 1.52m (5ft) long inward-facing settees, that at bedtime offer the choice of two single beds or a king-sized double. The rear kitchen is equipped with everything for the keen chef, while the rear corner washroom offers home-from-home facilities including an electric-flush toilet, vanity basin and a separate shower cubicle.

## Tracker FB

The Tracker FB exceeds just over 7 metres in length, yet is still compact enough to accommodate a permanent low-level double bed. Alongside this increasingly popular feature is a longitudinal washroom with separate showing area. The comfortable forward lounge is situated ahead of the superbly equipped 'L' shaped kitchen.