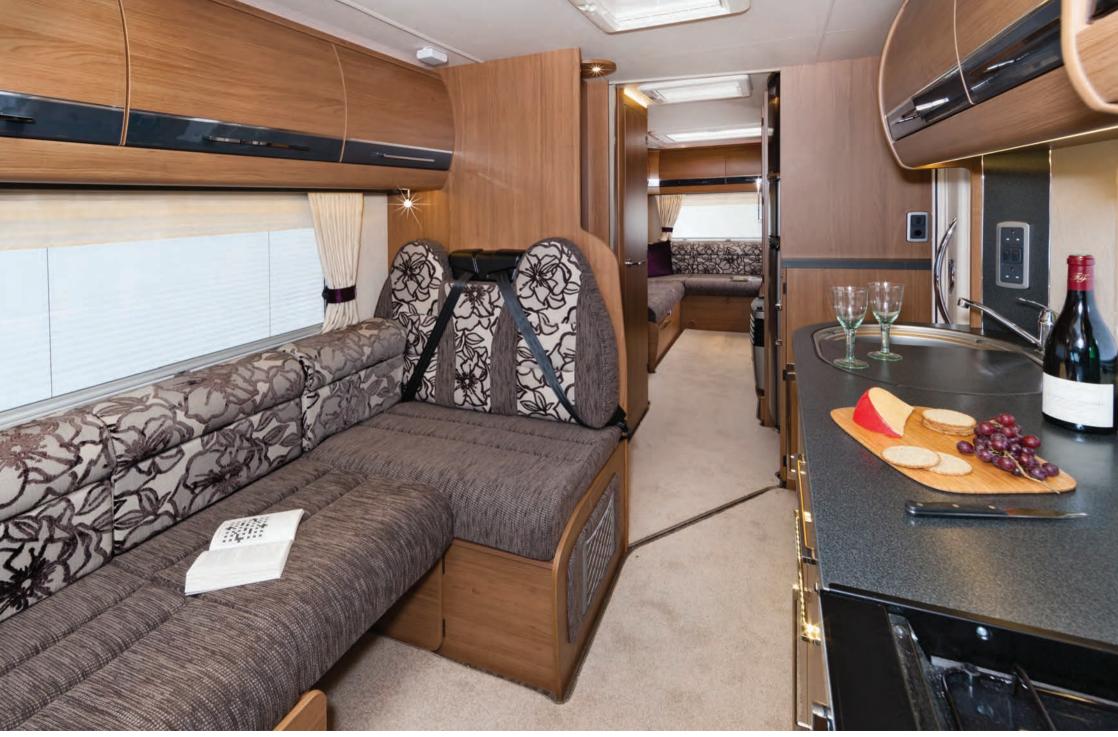

As always, although the default choice in lounge seating is two inward-facing settees, Auto-Trail is unique in offering the option of replacing the offside settee with an extra two forward-facing travel seats, either as a half-dinette or as an 'L'-shaped settee.

#### Embrace a new lifestyle with every-day practicality

Apache models are strong sellers to both families and couples who are looking for the ultimate in value-for-money, but without sacrificing comfort or equipment levels. The Apache range is every inch an Auto-Trail, boasting many of the same features as our flagship Frontier range. Featuring the integral spare wheel under a moulded cover, electrically adjusted and heated exterior mirrors, cab air-conditioning, cruise control, domestic-style kitchen with a dual fuel cooker, microwave and refrigerator, plus a fully equipped washroom with a walk-in shower cubicle. Don't forget the sumptuous soft furnishings and the very latest in water, electrical and heating systems.