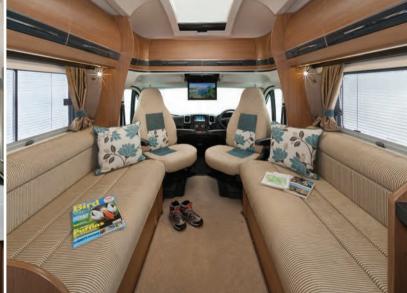

## Tracker Range

#### Trend-setting Tracker for top touring

Our Tracker range continues to delight purchasers looking for a design-led touring vehicle. Last year the Tracker RB was launched to great acclaim from press and customers alike primarily because its layout has never previously featured in our line-up. It was designed and built in response to customers' requests for an easy-access fixed bed model in a manageable overall length of motorhome.

The 7.6m (24ft 11in) Tracker RB features a generously-sized and permanent island double-bed situated transversely at the rear. The forward lounge is equipped with a pair of swivelling captain's armchairs ahead of two inward-facing settees. The well-equipped kitchen and wardrobe is central on the nearside and opposite is the large washroom with separate walk-in shower compartment. Tracker RB offers a choice of lounge seating layouts including those featuring two extra travel seats. After favourable initial responses from the specialist press, our owners' club and the dealer network the RB has become a hugely popular addition to the Tracker range.

Other recent additions to the Tracker line-up include the short-n-sweet Tracker RS, with full-width rear washroom including a separate walk-in shower - all in a highly-manoeuvrable 6.1m (20ft).

Stretching the tape to 7.09m (23ft 3in) is the FB, the other recent addition. The FB was the first Tracker to feature a permanent double bed - in this case it's a low-level rear french bed.

The original Ducato-based Tracker, the EKS, offers what has become an evergreen layout, principally because it provides an amazing feeling of space in such a modestly sized motorhome.

The Tracker range offers a choice of Lo-Line roof, Super Lo-Line and Hi-Line roof profiles; these can be specified at the time of ordering as a no-cost option. They all feature the new 'Skyline' panoramic rooflight, plus the Hi-Line adds a fold-away full size transverse double-bed.

Whether it's long trans-continental journeys, or exploring the rural byways of Britain and Ireland, the Tracker range is comprehensivelyequipped with everything you need in a motorhome, wherever the road takes you.

"Step inside a Tracker for the first time and you will be amazed by its clever design, maximising the interior space within a compact practical package."