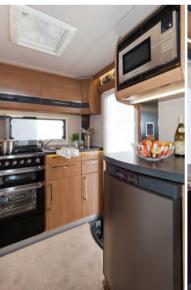

#### Embrace a new lifestyle with every-day practicality

Apache models are strong sellers to both families and couples who are looking for the ultimate in value-for-money, but without sacrificing comfort or equipment levels. The Apache range is every inch an Auto-Trail, boasting many of the same features as our flagship Frontier range. Featuring the integral spare wheel under a moulded cover, electrically adjusted and heated exterior mirrors, cab air-conditioning, cruise control, domestic-style kitchen with a dual fuel cooker, microwave and refrigerator, plus a fully equipped washroom with a walk-in shower cubicle. Don't forget the sumptuous soft furnishings and the very latest in water, electrical and heating systems.

I. Full en-suite facilities

All en-suites incorporate 12v electric flush toilets, basin and separate shower cubicles.

**B.** Culinary masterpiece

Stylish granite effect work surfaces and domestic-quality appliances make on-board dining a pure pleasure.

E. Fitted Microwave

Fully fitted stainless steel microwave.

F. Stylish Furniture

Our cabinetry has a luxury feel and is finished to the highest standards.

G. Quality materials

Carpets, curtains, upholstery and flooring are of the highest quality.