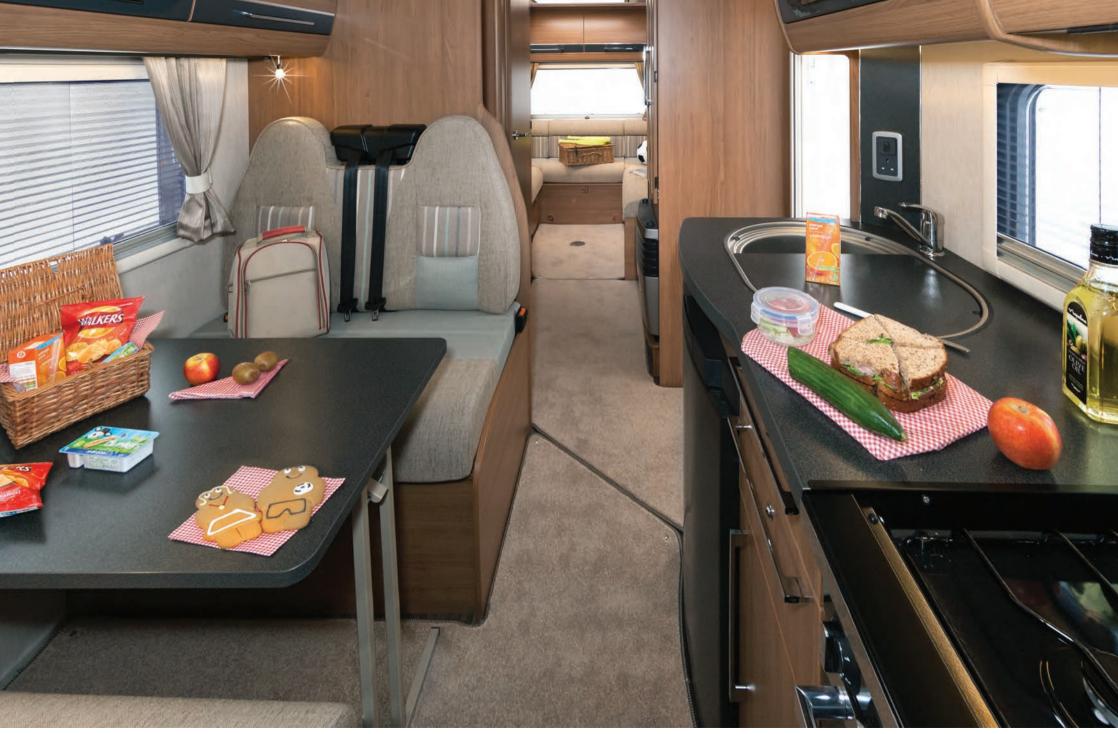

As always, although the default choice in lounge seating is two inward-facing settees, Auto-Trail is unique in offering the option of replacing the offside settee with an extra two forward-facing travel seats, either as a half-dinette or as an 'L'-shaped settee.

#### Embrace a new lifestyle with every-day practicality

Apache models are strong sellers to both families and couples who are looking for the ultimate in value-for-money, but without sacrificing comfort or equipment levels. The Apache range is every inch an Auto-Trail, boasting many of the same features as our flagship Frontier range. Featuring the integral spare wheel under a moulded cover, electrically adjusted and heated exterior mirrors, cab air-conditioning, cruise control, domestic-style kitchen with a dual fuel cooker, microwave and refrigerator, plus a fully equipped washroom with a walk-in shower cubicle. Don't forget the sumptuous soft furnishings and the very latest in water, electrical and heating systems.

All Apaches are medium-sized coachbuilt motorhomes offering what many feel is the best balance between being compact enough for good on-the-road manoeuvrability, but big enough on-site to accommodate a family comfortably.