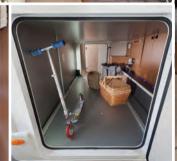

#### Apache 632 Storage Area Size

Length: 2170mm, Width (max): 950mm, Height: 870mm Door Apertures: Nearside Width: 750mm, Height: 600mm Offside Width: 450mm. Height 750mm

#### Apache 632 Storage Area (max available weight 100kg)

L: 2170mm x W (max): 950mm x H: 870mm

Door Apertures: Nearside W: 750mm, H: 600mm Offside W: 450mm x H: 750mm