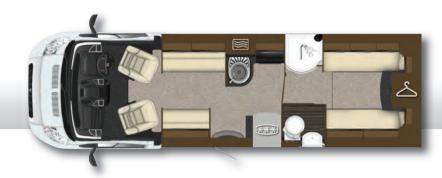

#### Trend-setting Tracker for top touring

Our Tracker range continues to delight purchasers looking for a design-led touring vehicle. Last year the Tracker RB was launched to great acclaim from press and customers alike primarily because its layout has never previously featured in our line-up. It was designed and built in response to customers' requests for an easy-access fixed bed model in a manageable overall length of motorhome.

The 7.6m (24ft 11in) Tracker RB features a generously-sized and permanent island double-bed situated transversely at the rear. The forward lounge is equipped with a pair of swivelling captain's armchairs ahead of two inward-facing settees. The well-equipped kitchen and wardrobe is central on the nearside and opposite is the large washroom with separate walk-in shower compartment. Tracker RB offers a choice of lounge seating layouts including those featuring two extra travel seats. After favourable initial responses from the specialist press, our owners' club and the dealer network the RB has become a hugely popular addition to the Tracker range.