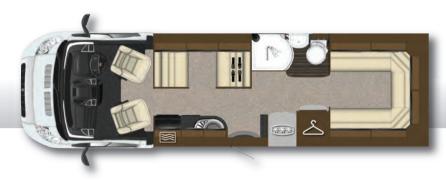

## Tracker RB

The Tracker RB sets even higher standards in space and luxury. It is unique among Auto-Trail motorhomes in that it is the only one to feature a queen-sized bed located transversely towards the rear. The island bed offers full walk-around capability enabling easy access for both partners, plus the high quality, pocket sprung mattress will help ensure a comfortable night's sleep.