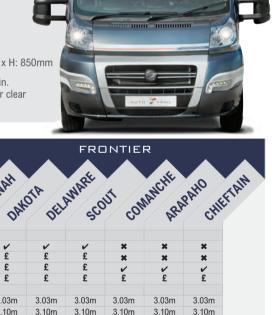

| SPECIFICATION<br>AND UPGRADES                                   | ₽\$         | tks         |             | RAEK        | ER          | 634         |             | HA          |             | HAMM SAV    | AMMAH DAY   | OTA DE      | AMARE<br>SCO | DATIE COL   |             | RAHO CHIEF  |
|-----------------------------------------------------------------|-------------|-------------|-------------|-------------|-------------|-------------|-------------|-------------|-------------|-------------|-------------|-------------|--------------|-------------|-------------|-------------|
| CHASSIS/ENGINE/TRANSMISSION                                     |             |             |             |             |             |             |             |             |             |             |             |             |              |             |             |             |
| Fiat Ducato - 130 bhp                                           | V           | ~           | ~           | ~           | ~           | ~           | ~           | V           | V           | ~           | ~           | V           | V            | ×           | ×           | ×           |
| 150 bhp Manual Engine Upgrade                                   | £           | £           | £           | £           | £           | £           | £           | £           | £           | £           | £           | £           | £            | ×           | ×           | ×           |
| 180 bhp Manual Engine Upgrade                                   | £           | £           | £           | £           | £           | £           | £           | £           | £           | £           | £           | £           | £            | V           | V           | V           |
| Fiat 'Comfortmatic' 6 speed Automatic gearbox (130/147/177 bhp) | £           | £           | £           | £           | £           | £           | £           | £           | £           | £           | £           | £           | £            | £           | £           | £           |
| DIMENSIONS/CAPACITY                                             |             |             |             |             |             |             |             |             |             |             |             |             |              |             |             |             |
| Lo-Line & Super Lo-Line Height                                  | 3.03m       | 3.03m       | 3.03m       | 3.03m       | 3.03m       | ×           | 3.03m        | 3.03m       | 3.03m       | 3.03m       |
| Hi-Line Height                                                  | 3.10m        | 3.10m       | 3.10m       | 3.10m       |
| Width (Mirrors folded)                                          | 2.35m        | 2.35m       | 2.35m       | 2.35m       |
| Hi-Line Over Cab Bed Dimensions (m)                             | 1.15 x 1.92 | 1.23 x 1.92  | 1.23 x 1.92 | 1.23 x 1.92 | 1.23 x 1.92 |
| Fresh Water Capacity - Litres                                   | 100         | 100         | 100         | 100         | 100         | 100         | 100         | 100         | 135         | 135         | 135         | 135         | 135          | 135         | 135         | 135         |
| Waste Water Capacity - Litres                                   | 85          | 85          | 85          | 85          | 85          | 85          | 85          | 85          | 85          | 85          | 85          | 85          | 85           | 85          | 85          | 85          |
| Leisure Battery (Total amps)                                    | 100         | 100         | 100         | 100         | 100         | 100         | 100         | 100         | 100         | 100         | 100         | 100         | 100          | 100         | 100         | 100         |
| Recessed Awning Size                                            | 3.0         | 3.0         | 4.0         | 4.5         | 3.5         | 4.0         | 4.0         | 3.5         | 4.0         | 4.5         | 4.5         | 4.5         | 4.5          | 4.5         | 4.5         | 4.5         |
| Gas Bottle Storage (Calor propane capacity)                     | 1x7 & 1x13  | 2x13        | 2x13        | 2x13        | 2x13        | 2x13        | 2x13         | 2x13        | 2x13        | 2x13        |