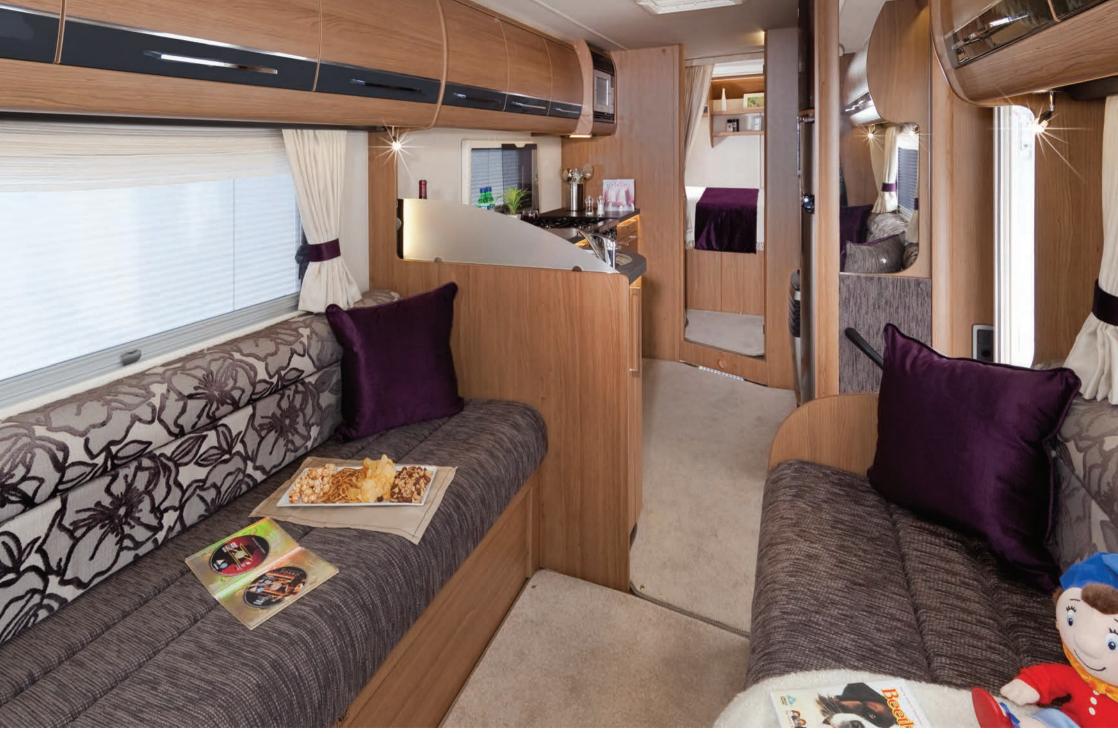

As always, although the default choice in lounge seating is two inward-facing settees, Auto-Trail is unique in offering the option of replacing the offside settee with an extra two forward-facing travel seats, either as a half-dinette or as an 'L'-shaped settee.

"Step inside a Tracker for the first time and you will be amazed by its clever design, maximising the interior space within a compact practical package."