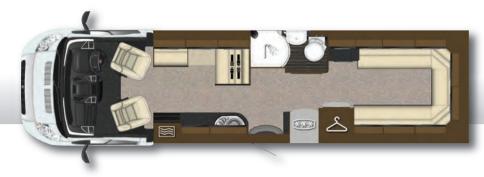

The 7.6m (24ft 11in) Tracker RB features a generously-sized and permanent island double-bed situated transversely at the rear. The forward lounge is equipped with a pair of swivelling captain's armchairs ahead of two inward-facing settees. The well-equipped kitchen and wardrobe is central on the nearside and opposite is the large washroom with separate walk-in shower compartment. Tracker RB offers a choice of lounge seating layouts including those featuring two extra travel seats. After favourable initial responses from the specialist press, our owners' club and the dealer network the RB has become a hugely popular addition to the Tracker range.

## Tracker RB

The Tracker RB sets even higher standards in space and luxury. It is unique among Auto-Trail motorhomes in that it is the only one to feature a queen-sized bed located transversely towards the rear. The island bed offers full walk-around capability enabling easy access for both partners, plus the high quality, pocket sprung mattress will help ensure a comfortable night's sleep.