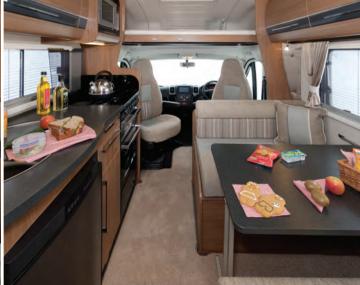

The Ducato's driving environment was recently treated to a face-lift and all cabs gain a new improved design of ergonomically correct and superbly comfortable Captain's seats complete with two armrests and swivel mountings.

As always, although the default choice in lounge seating is two inward-facing settees, Auto-Trail is unique in offering the option of replacing the offside settee with an extra two forward-facing travel seats, either as a half-dinette or as an 'L'-shaped settee.

#### Embrace a new lifestyle with every-day practicality

Apache models are strong sellers to both families and couples who are looking for the ultimate in value-for-money, but without sacrificing comfort or equipment levels. The Apache range is every inch an Auto-Trail, boasting many of the same features as our flagship Frontier range. Featuring the integral spare wheel under a moulded cover, electrically adjusted and heated exterior mirrors, cab air-conditioning, cruise control, domestic-style kitchen with a dual fuel cooker, microwave and refrigerator, plus a fully equipped washroom with a walk-in shower cubicle. Don't forget the sumptuous soft furnishings and the very latest in water, electrical and heating systems.