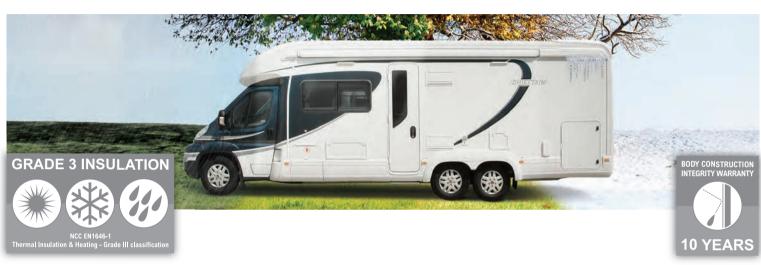

#### Thermal Insulation and Heating Grade 3 classification

Enjoy using your new Motorhome during all seasons, Spring, Summer, Autumn & Winter, all 2014 models meet the EN 1645-1 Thermal Insulation and Heating Grade 3 classification. (Details on page 54)

# Keeping you warm and dry

Grade III classification is the highest standard for both insulation and heating, such that the interior of the Motorhome can be kept at +20°C when the external temperature is -15°C.

#### **Industry leading floor and wall insulation**

All Auto-Trail motorhomes have 40mm of insulation in the sidewalls and 45mm of insulation in the roof and floor for superb thermal performance in winter and summer.

#### For your piece of mind all 2014 models have a 10 year body construction integrity warranty.

Your Auto-Trail motorhome is covered by a 2 year manufacturer's warranty; this is supplemented by a 1 year insurance backed warranty to provide a 3 year habitation warranty for total piece of mind. The Fiat chassis is covered for a total of 3 years.

The exterior of your Auto-Trail motorhome is offered with a 10 year manufacturer's Body Construction Integrity Warranty (terms and conditions apply). For full details please refer to the warranty booklet supplied with your vehicle. Please ensure your dealer registers the body and chassis warranty at the time of collection and supplies you with a copy of the warranty handbook, service book and insurance booklet. Your sales contract is with your chosen supplying dealer. Please read your warranty booklet or consult your dealer who will be able to explain all aspects of your vehicle's warranty, or alternatively, please see further details at