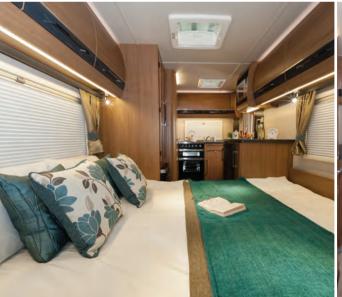

## Tracker RB

The Tracker RB sets even higher standards in space and luxury. It is unique among Auto-Trail motorhomes in that it is the only one to feature a queen-sized bed located transversely towards the rear. The island bed offers full walk-around capability enabling easy access for both partners, plus the high quality, pocket sprung mattress will help ensure a comfortable night's sleep.