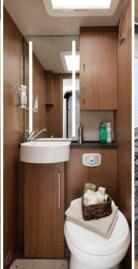

I. Full en-suite facilities

All en-suites incorporate 12v electric flush toilets, basin and separate shower cubicles.

**B.** Culinary masterpiece

Stylish granite effect work surfaces and domestic-quality appliances make on-board dining a pure pleasure.