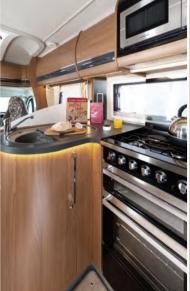

#### Embrace a new lifestyle with every-day practicality

Apache models are strong sellers to both families and couples who are looking for the ultimate in value-for-money, but without sacrificing comfort or equipment levels. The Apache range is every inch an Auto-Trail, boasting many of the same features as our flagship Frontier range. Featuring the integral spare wheel under a moulded cover, electrically adjusted and heated exterior mirrors, cab air-conditioning, cruise control, domestic-style kitchen with a dual fuel cooker, microwave and refrigerator, plus a fully equipped washroom with a walk-in shower cubicle. Don't forget the sumptuous soft furnishings and the very latest in water, electrical and heating systems.