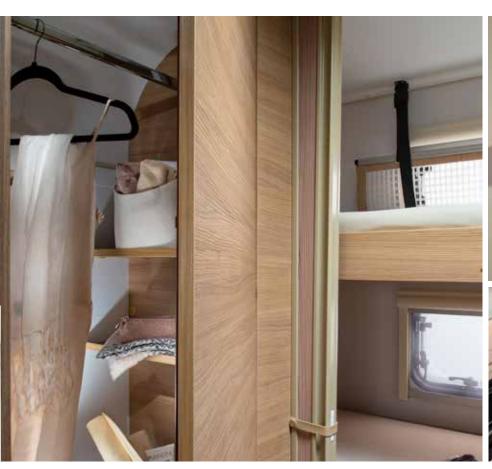

**SMART SOLUTIONS.** Places for all your clothes and holiday gear, with innovative storage solutions throughout each caravan.

\*some features shown may not be available on all models.

II . Optimized storage throughout, including concave design deep cupboards.

III . Bluetooth amplifier, USB sockets.

IV . Rich, controllable lighting system for different ambiance.

V . Adria Smart kitchen with home comfort and the best appliances.