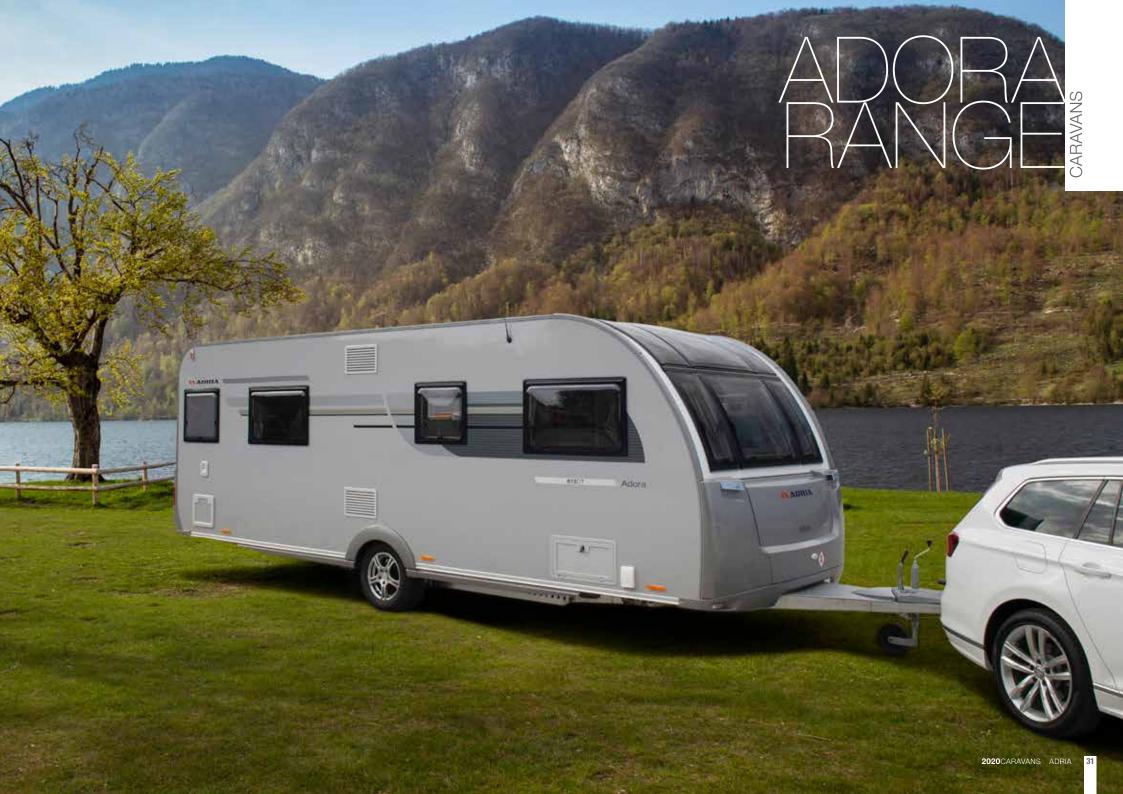

## ADORA

# Change your views.

The award-winning Adria Adora, with its large panoramic window will quite simply change your views. Our best-selling caravan range, with contemporary and elegant interiors offering 'atrium style living', high specifications and a wide choice new soft furnishings. Available as a 4 berth caravan in Isonzo, Seine and Thames layouts and as a 5 berth family caravan in Sava layout.