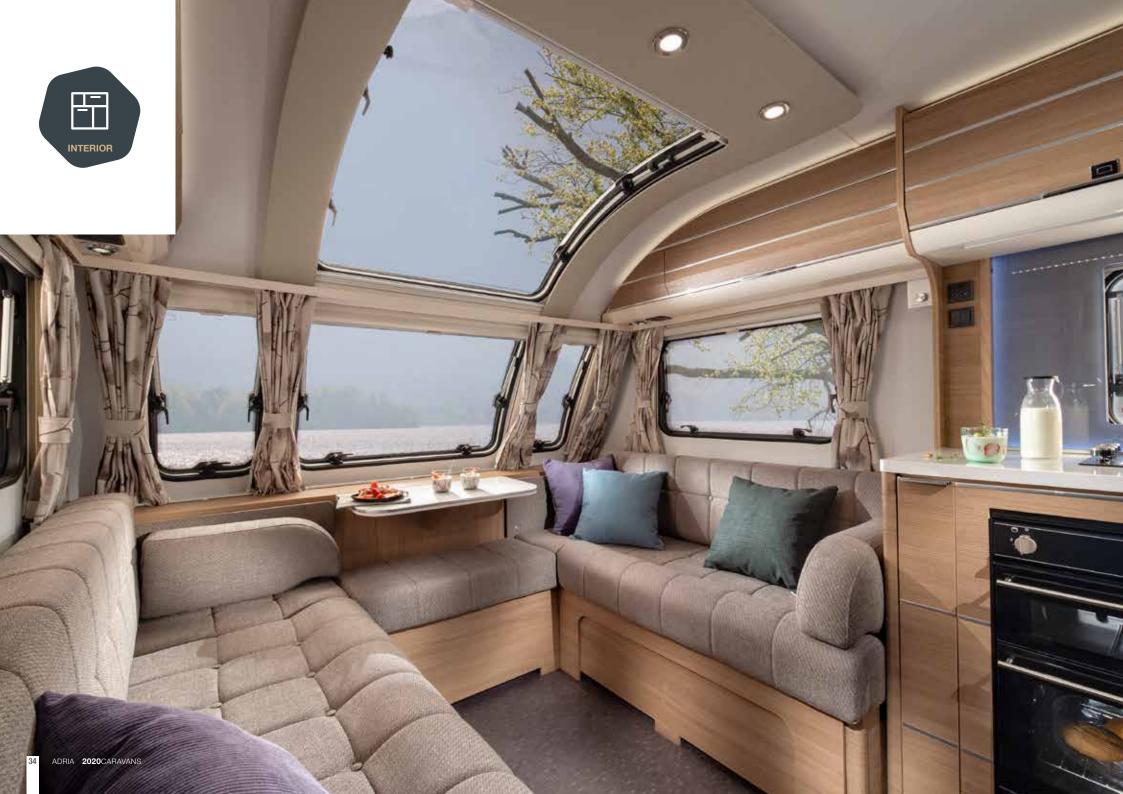

# Designed for living

**DETAILS MATTER.** Our caravans are designed for living, where the details matter and every centimetre counts. The science of layouts and construction, so that everything is in the right place, is learned over decades and Adria brings this experience to every layout. For this season we have also redesigned all internal lighting and improved the comfort of our mattresses & seating.

## 1 | LIVING

Contemporary interior design and spacious living. A wide choice of layouts, furniture and textiles complemented by a new choice of soft furnishings.