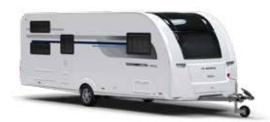

## The ultimate all-seasons caravan.

Adria Alpina, our luxury caravan range, perfect for all year round use. A best-seller is combination of eye-catching design, large panoramic window, contemporary spacious interiors, high specifications and new soft furnishings. Available as 4 berth caravans in Colorado and Mississippi layouts.

Adria Alpina provides true loft-style living unlike any other caravan, with extra-large living spaces and a stylish, luxury ambiance. Yet it's also a highly practicable and robust caravan packed with features and available in many layouts.