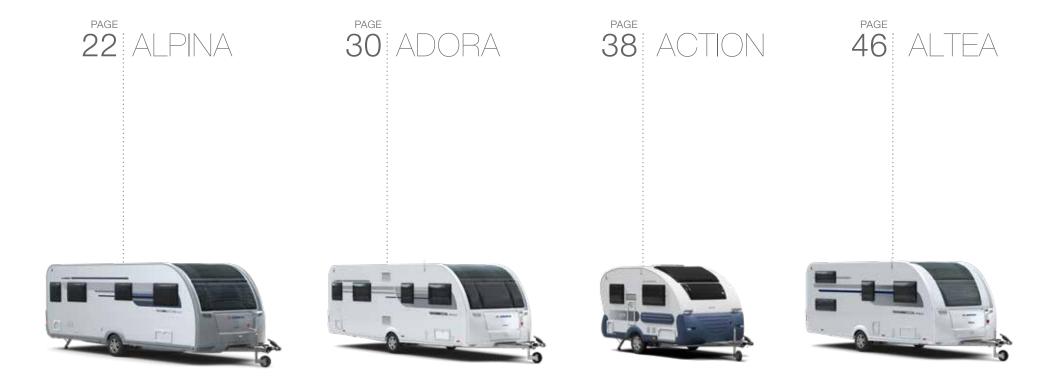

## ALPINA

## The ultimate all-seasons caravan.

Adria Alpina, our luxury caravan range, perfect for all year round use. A best-seller is combination of eye-catching design, large panoramic window, contemporary spacious interiors, high specifications and new soft furnishings. Available as 4 berth caravans in Colorado and Mississippi layouts.

## ADORA

# Change your views.

The award-winning Adria Adora, with its large panoramic window will quite simply change your views. Our best-selling caravan range, with contemporary and elegant interiors offering 'atrium style living', high specifications and a wide choice new soft furnishings. Available as a 4 berth caravan in Isonzo, Seine and Thames layouts and as a 5 berth family caravan in Sava layout.

# ACTION

# Tove the new original.

The Adria Action, the original iconic shape, light-weight and stylish caravan for active holidays. A caravan which always puts a smile on your face and delivers on space, features and comfort. Contemporary interior with smart kitchen, ergo bathroom and comfortable sleeping. Available as a 2 berth caravan.

# ALTEA

# Light, bright and fun!

The new Adria Altea, a comfortable, practical caravan restyled for a lighter, brighter and more fun experience. New contemporary interior with new layouts, innovative new features, improved lighting and storage, better comfort and more practicality. Choice of new soft furnishings and equipment. Available as a 2 berth caravan (Aire), 4 berth caravan (Dart, Tyne) and 6 berth caravan (Avon).