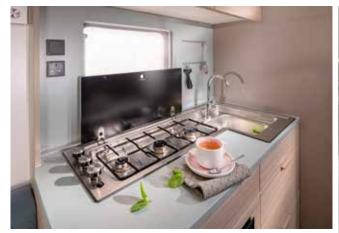

II . Optimized storage throughout, including concave design deep cupboards.

III . Bluetooth amplifier, USB sockets.

IV . Rich, controllable lighting system for different ambiance.

V . Adria Smart kitchen with home comfort and the best appliances.