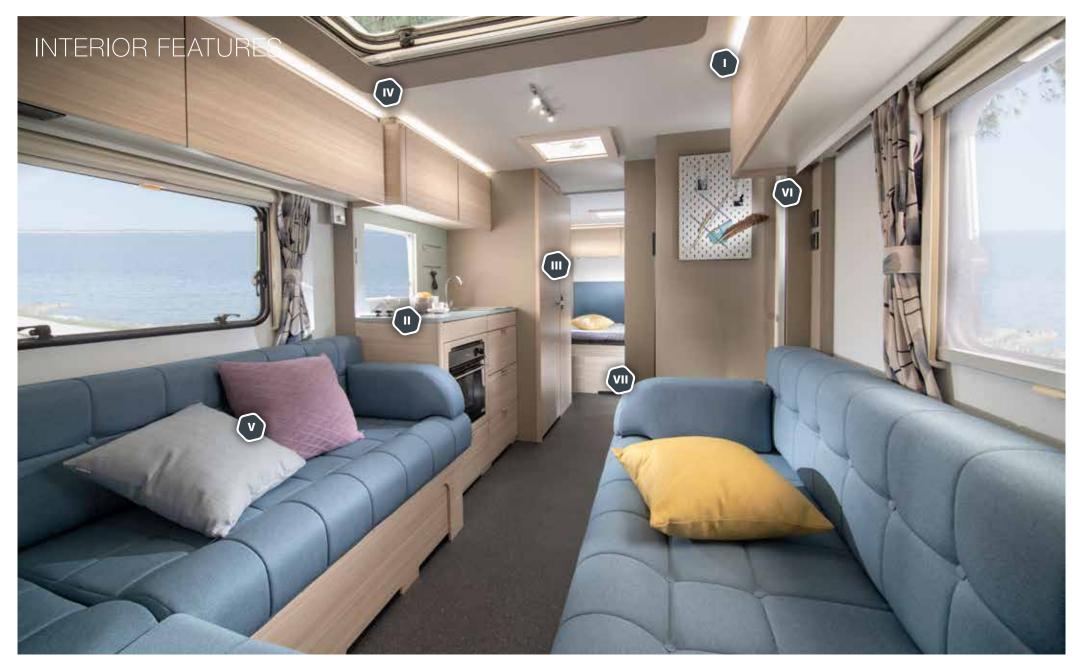

Built to Adria 'Thermo-build' standards, with additional 4mm insulation and Alde heating integrated into the floor.

\*Terms & Conditions apply, see website for details.

I. Extra-large living spaces, with elegant interiors and new soft furnishing choices.

II . Optimized storage throughout, including concave design deep cupboards.

III . Bluetooth amplifier, USB sockets.

IV . Rich, controllable lighting system for different ambiance.

V . Adria Smart kitchen with home comfort and the best appliances.

Adria Alpina provides true loft-style living unlike any other caravan, with extra-large living spaces and a stylish, luxury ambiance. Yet it's also a highly practicable and robust caravan packed with features and available in many layouts.