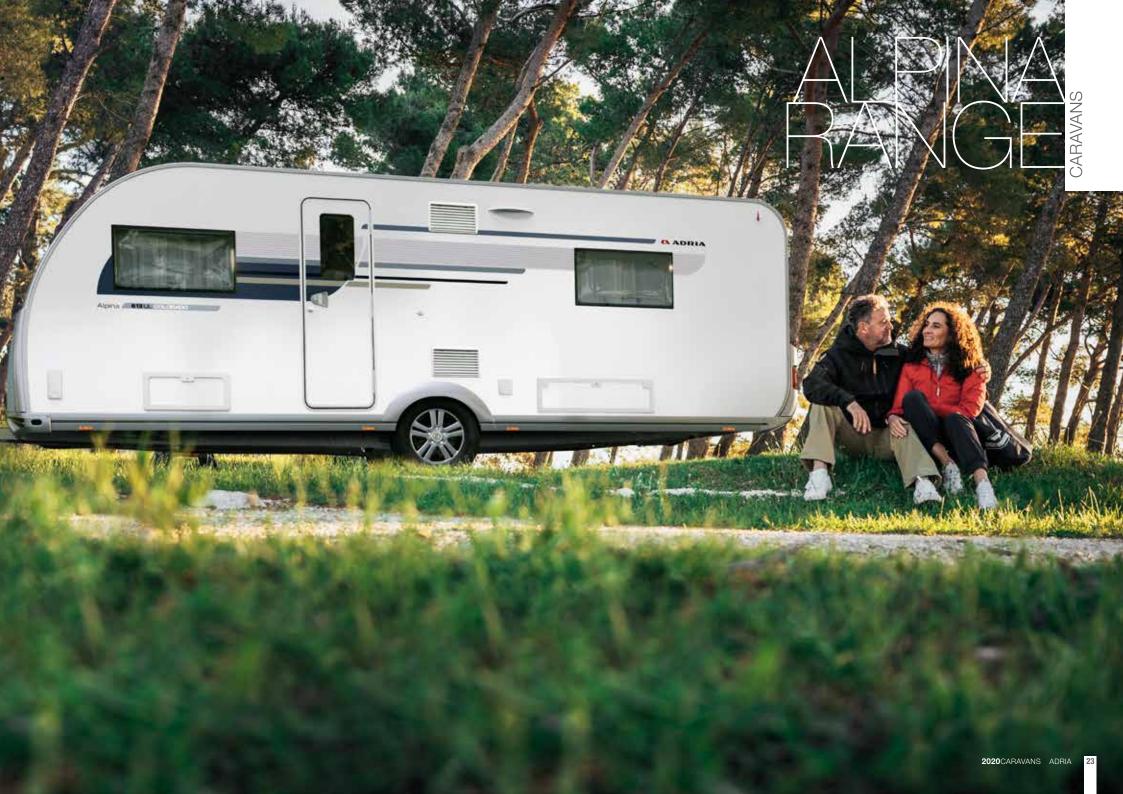

## ALPINA

## The ultimate all-seasons caravan.

Adria Alpina, our luxury caravan range, perfect for all year round use. A best-seller is combination of eye-catching design, large panoramic window, contemporary spacious interiors, high specifications and new soft furnishings. Available as 4 berth caravans in Colorado and Mississippi layouts.