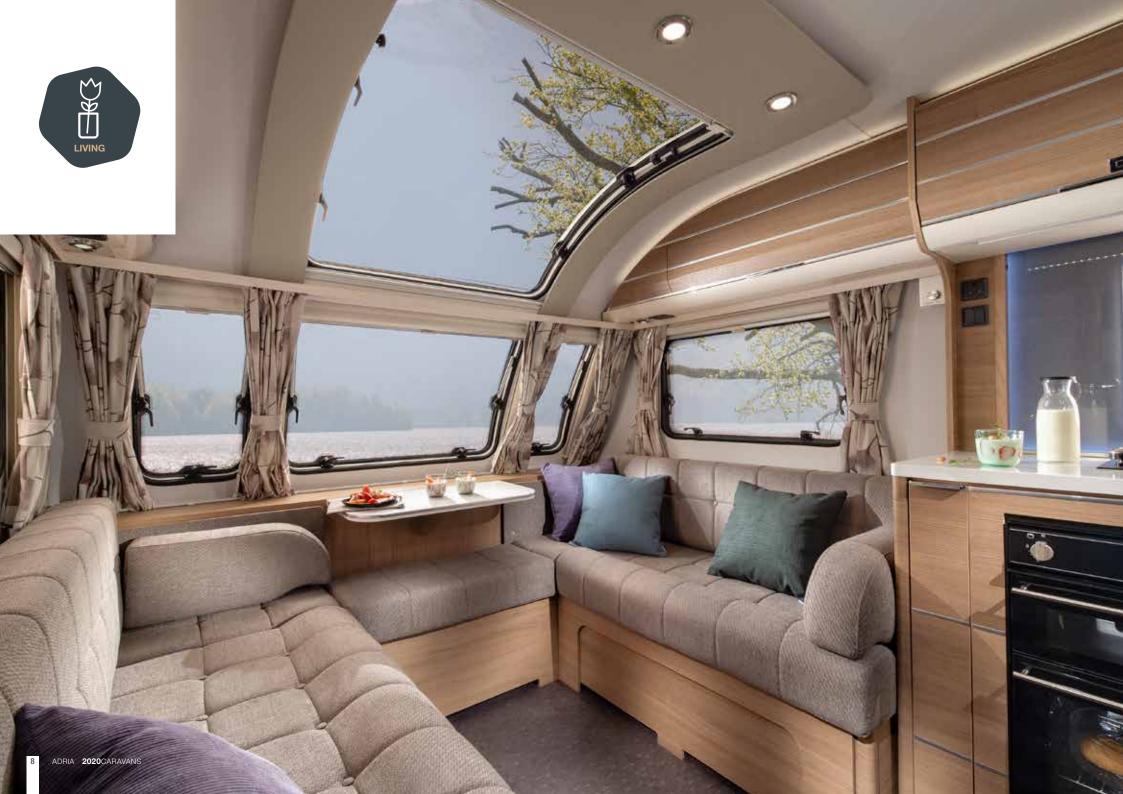

# Designed for living

**DETAILS MATTER.** Our caravans are designed for living, where the details matter and every centimetre counts. The science of layouts and construction, so that everything is in the right place, is learned over decades and Adria brings this experience to every layout. For this season we have also redesigned all internal lighting and improved the comfort of our mattresses & seating.

## 1 | LIVING

Contemporary interior design and spacious living. A wide choice of layouts, furniture and textiles complemented by a new choice of soft furnishings.