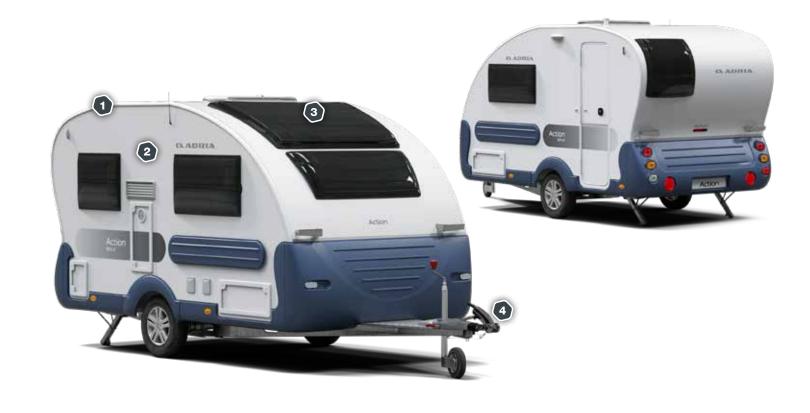

# EXTERIOR FEATURES

1 . ICONIC EXTERIOR SHAPE and integrated features.

2 . GFK POLYESTER BODY.

3 . PANORAMIC WINDOW.

4 . **AL-KO CHASSIS** and AKS.

AL:KO

■ . Flexible living spaces with elegant interiors.

II . Sleeping accommodation for up-to two people.

III . Truma heating.

IV . Adria Smart kitchen with the best appliances including oven/grill.

V . Adria Ergo bathroom with foldaway sink.

VI . Loudspeakers with available Bluetooth amplifier.

Action is a much loved caravan. Compact in size with highly flexible living space. A truly original caravan packed with smart features.