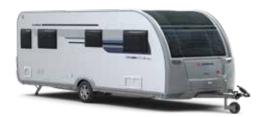

## ALPINA

## The ultimate all-seasons caravan.

Adria Alpina, our luxury caravan range, perfect for all year round use. A best-seller is combination of eye-catching design, large panoramic window, contemporary spacious interiors, high specifications and new soft furnishings. Available as 4 berth caravans in Colorado and Mississippi layouts.

## EXTERIOR FEATURES

## 1 . EXCLUSIVE 'I-SHAPED'

design with integrated features and wide entrance door.

## 2. EXTERIOR LED **LIGHTS** with curtain technology.

3 . EXTRA-LARGE

**PANORAMIC** 

## 4. SEITZ DELUXE **WINDOWS**

net and roller blinds.

#### 6 . AL-KO CHASSIS.

Continental tyres and window on both layouts. with integrated mosquito new alu wheel design.