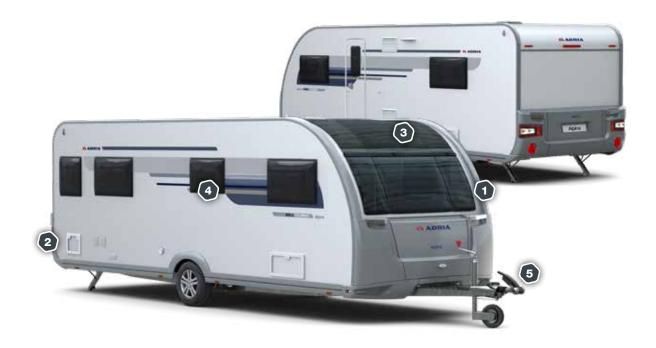

## EXTERIOR FEATURES

## 1 . EXCLUSIVE 'I-SHAPED'

design with integrated features and wide entrance door.

## 2. EXTERIOR LED **LIGHTS** with curtain technology.

3 . EXTRA-LARGE

**PANORAMIC** 

## 4. SEITZ DELUXE **WINDOWS**

net and roller blinds.

#### 6 . AL-KO CHASSIS.

Continental tyres and window on both layouts. with integrated mosquito new alu wheel design.