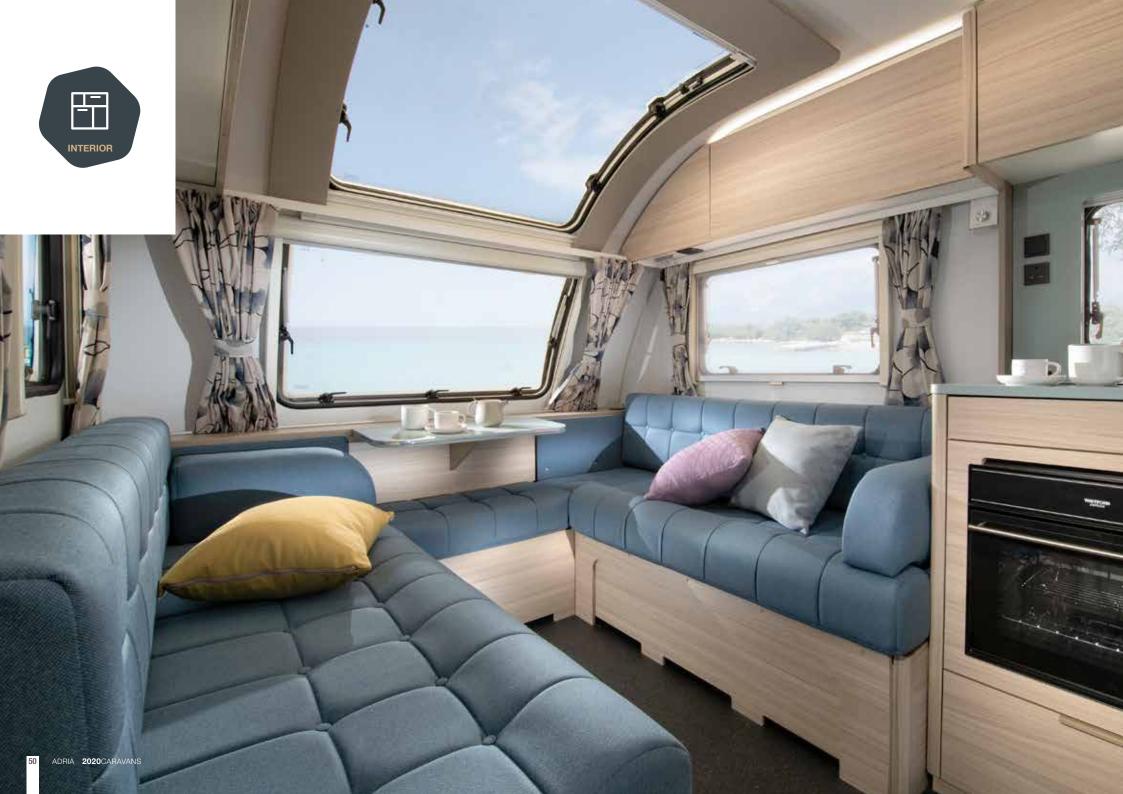

Adria Alpina provides true loft-style living unlike any other caravan, with extra-large living spaces and a stylish, luxury ambiance. Yet it's also a highly practicable and robust caravan packed with features and available in many layouts.