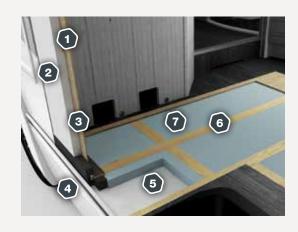

## CONSTRUCTION

Adria's 'Comprex' construction which combines the torsional strength of wood, the durability of polyurethane and the moisture-stopping properties of polyester.

- 1 | COMPOSITE WOOD PANEL
- 2 | POLYURETHANE SEALING
- 3 | EPS STYROFOAM
- 4 | EXTERIOR POLYESTER BODY SHELL CLADDING (sidewall)
- 5 | EXTERIOR POLYESTER BODY SHELL CLADDING (floor)
- 6 | REINFORCED HARDWOOD PROFILE
- 7 | XPS STYROFOAM

Built to Adria 'Thermo-build' standards, with additional 4mm insulation and Alde heating integrated into the floor.

\*Terms & Conditions apply, see website for details.

I. Extra-large living spaces, with elegant interiors and new soft furnishing choices.