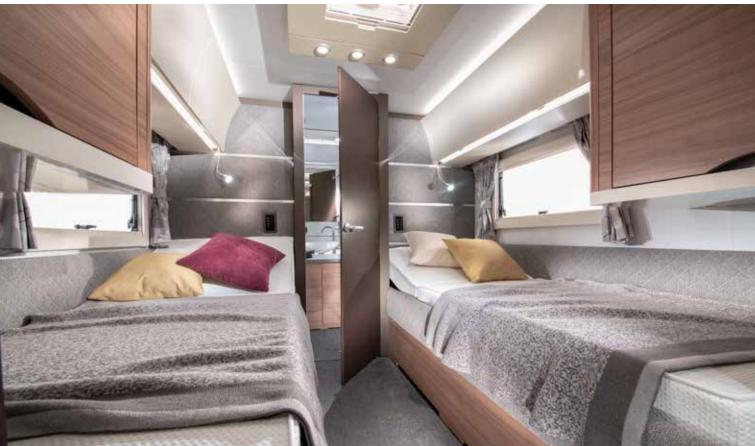

#### 3 | BEDROOMS

A wide choice of 2, 4, 5 and 6 berth caravan layouts, all with easy to access beds with optimised dimensions, new lighting design and with new more comfortable mattresses.

A wide choice of new layouts and sleeping solution easy access beds with optimised dimensions, new design lighting and with new more comfortable mattresses. Bathroom solutions with more space and quality fittings, in a range of formats.