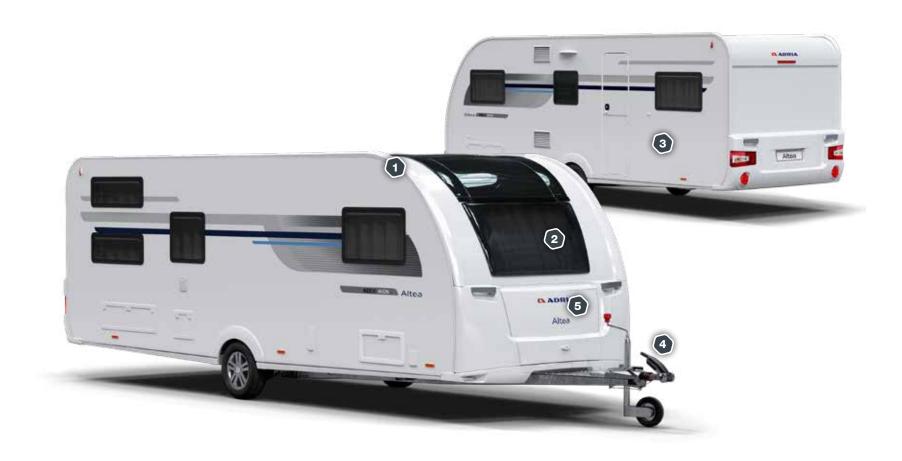

# EXTERIOR FEATURES

1 . EXCLUSIVE

'I-SHAPED' exterior design with integrated features.

2. DOUBLE-GLAZED 'flat' design tinted windows.

3 . **GFK POLYESTER** BODY.

4 . AL-KO CHASSIS ALKO.

5 . **FRONT GAS** bottle **STORAGE** compartment.

360° WALKTHROUGH

Step inside Altea, take a 360° Walkthrough on www.adria.co.uk

I . New contemporary interior style with innovative lighting system.

II . New Smart kitchen with the best appliances.

III . Spacious bathrooms.