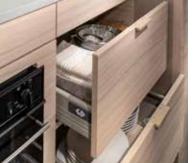

## 2 | KITCHENS

Intelligently-designed kitchens, with style, great space and functionality, matched with the best appliances.

II . Optimized storage throughout, including concave design deep cupboards.

III . Bluetooth amplifier, USB sockets.

IV . Rich, controllable lighting system for different ambiance.

V . Adria Smart kitchen with home comfort and the best appliances.

III . User-friendly solutions including Bluetooth and USB sockets.

IV . Rich, controllable lighting system for different ambiance.

V . Adria Smart kitchen with new extractor fan and the best appliances.