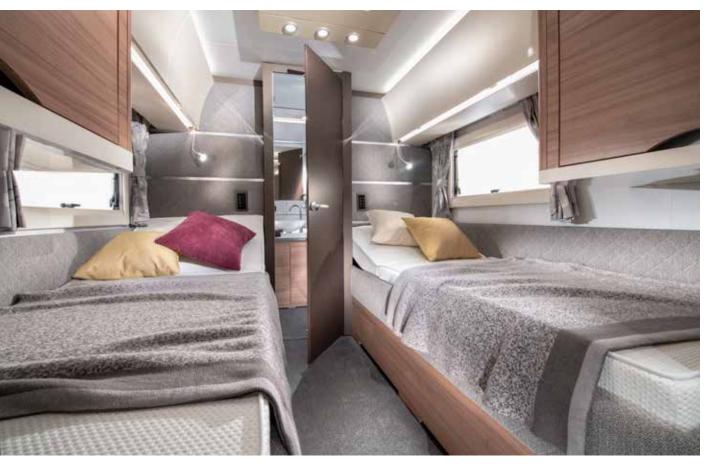

#### 3 | BEDROOMS

A wide choice of 2, 4, 5 and 6 berth caravan layouts, all with easy to access beds with optimised dimensions, new lighting design and with new more comfortable mattresses.

A wide choice of new layouts and sleeping solution easy access beds with optimised dimensions, new design lighting and with new more comfortable mattresses. Bathroom solutions with more space and quality fittings, in a range of formats.

#### 9. COMFORT

The combination of contemporary interior design, optimized space, functionality and ergonomically designed living spaces, with new lighting, new seating and new mattresses.