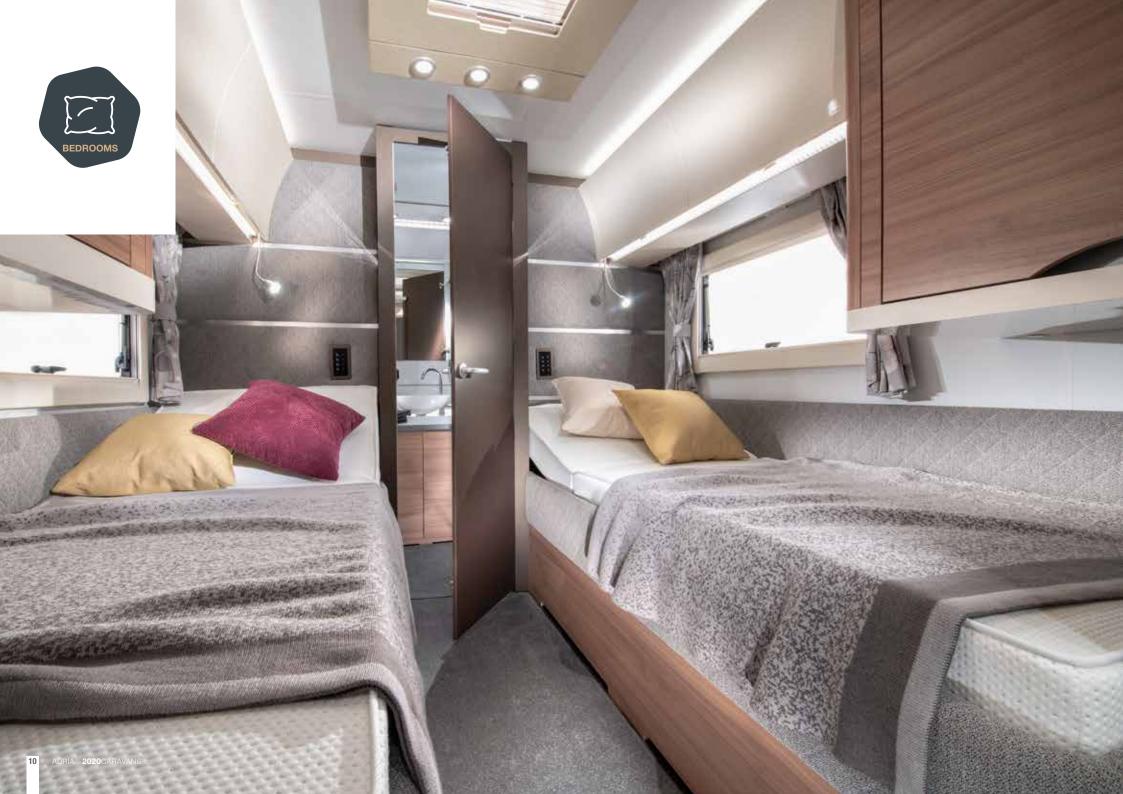

#### 3 | BEDROOMS

A wide choice of 2, 4, 5 and 6 berth caravan layouts, all with easy to access beds with optimised dimensions, new lighting design and with new more comfortable mattresses.

A wide choice of new layouts and sleeping solution easy access beds with optimised dimensions, new design lighting and with new more comfortable mattresses. Bathroom solutions with more space and quality fittings, in a range of formats.

## EVERY ADVENTURE STARTS WITH A GREAT NIGHT'S SLEEP

We care about your sleep. On holiday a great night's sleep shouldn't be a luxury, it should be an everyday pleasure. Wake up each morning refreshed and energized for the new day's adventures.

Our new Luxe mattresses offer premium quality comfort and support. Featuring high resistance foam construction, easy-care fabric and natural protection against bacteria, odours and static.