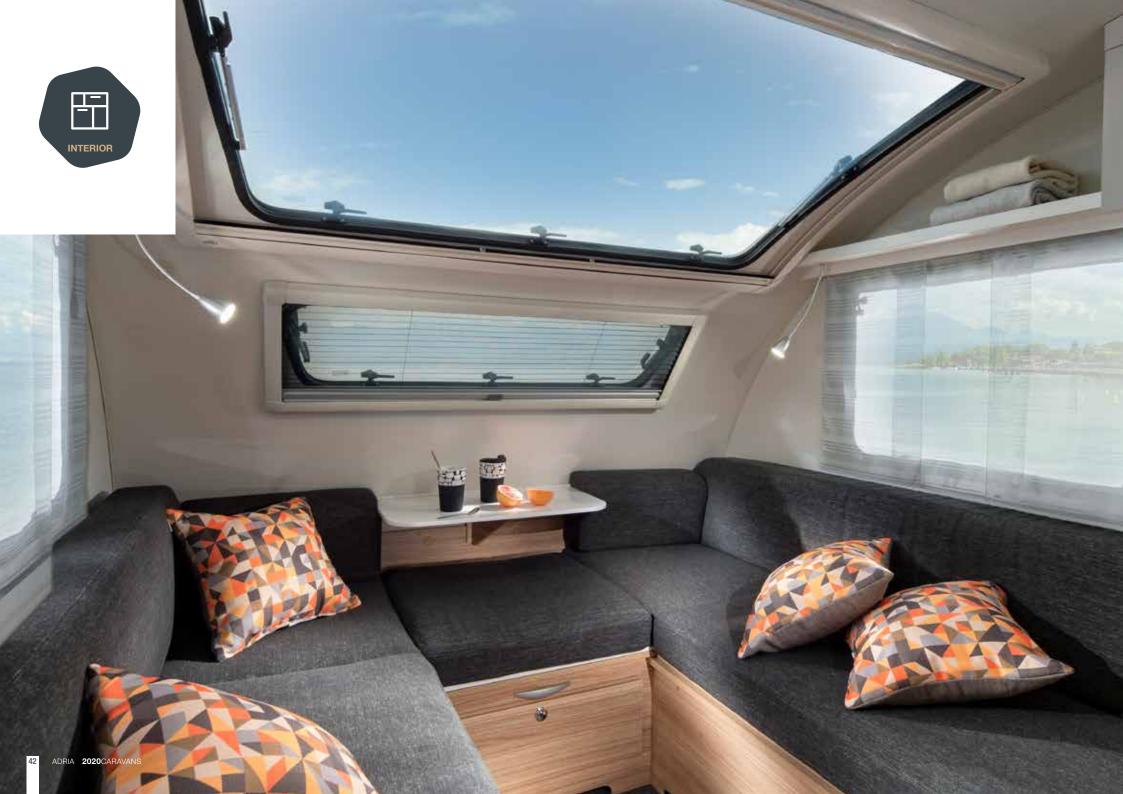

Adria Alpina provides true loft-style living unlike any other caravan, with extra-large living spaces and a stylish, luxury ambiance. Yet it's also a highly practicable and robust caravan packed with features and available in many layouts.