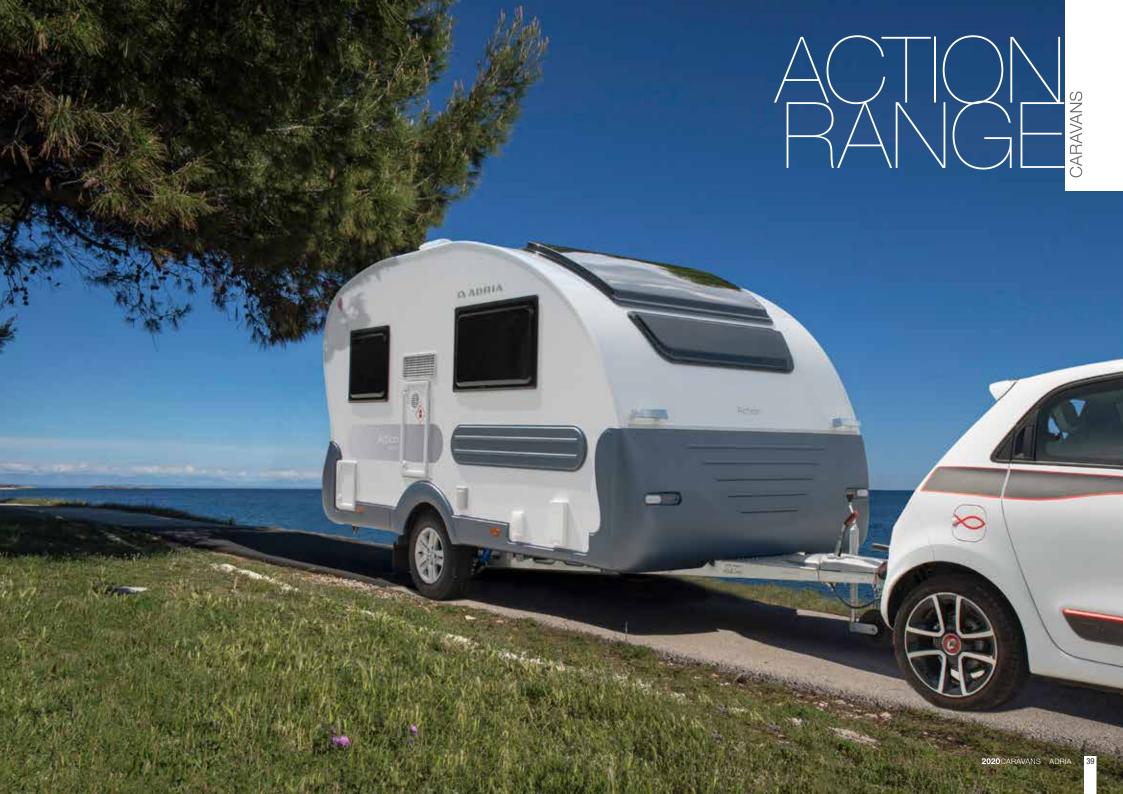

# ACTION

# Tove the new original.

The Adria Action, the original iconic shape, light-weight and stylish caravan for active holidays. A caravan which always puts a smile on your face and delivers on space, features and comfort. Contemporary interior with smart kitchen, ergo bathroom and comfortable sleeping. Available as a 2 berth caravan.