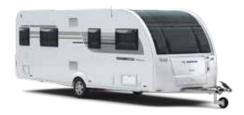

# ALTEA

# Light, bright and fun!

The new Adria Altea, a comfortable, practical caravan restyled for a lighter, brighter and more fun experience. New contemporary interior with new layouts, innovative new features, improved lighting and storage, better comfort and more practicality. Choice of new soft furnishings and equipment. Available as a 2 berth caravan (Aire), 4 berth caravan (Dart, Tyne) and 6 berth caravan (Avon).