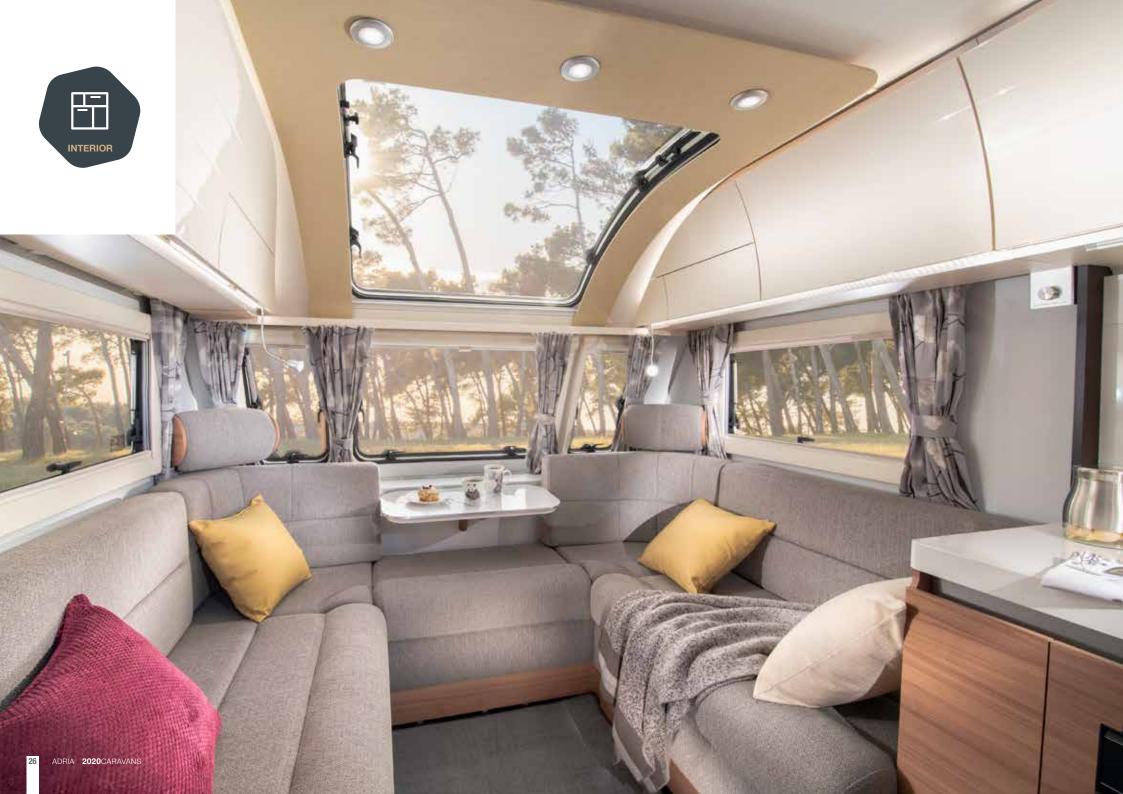

# Designed for living

**DETAILS MATTER.** Our caravans are designed for living, where the details matter and every centimetre counts. The science of layouts and construction, so that everything is in the right place, is learned over decades and Adria brings this experience to every layout. For this season we have also redesigned all internal lighting and improved the comfort of our mattresses & seating.

## 1 | LIVING

Contemporary interior design and spacious living. A wide choice of layouts, furniture and textiles complemented by a new choice of soft furnishings.

## 6 | MULTI-MEDIA

Smart living solutions, including mobile applications and remote control.

Our wealth of experience in caravan design means great living spaces in all models. Always comfortable and practical, with natural and new design lighting. Our kitchens have everything in the right place and the best appliances.