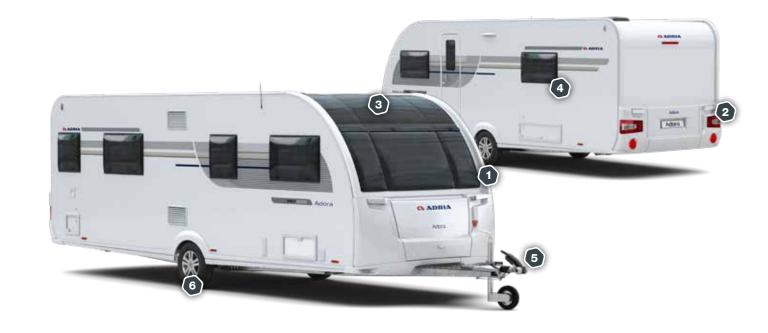

## EXTERIOR FEATURES

## 1 . EXCLUSIVE 'I-SHAPED'

exterior design, in GFK construction, with integrated features.

## 2 . **EXTERIOR LED LIGHTS** with Lightguide technology.

3 . EXTRA-LARGE **SKY-ROOF** panoramic window on all layouts.

## 4 . DOUBLE-GLAZED 'FLAT' design tinted windows.

## 5 . AL-KO CHASSIS on all models. AL:KO

6. **CONTINENTAL** 

**TYRES** and AL-KO third wheel on all models.

I . Atrium-style living spaces with elegant interiors and new soft furnishing choices.

II . Comfortable bed solutions in a wide variety of formats.