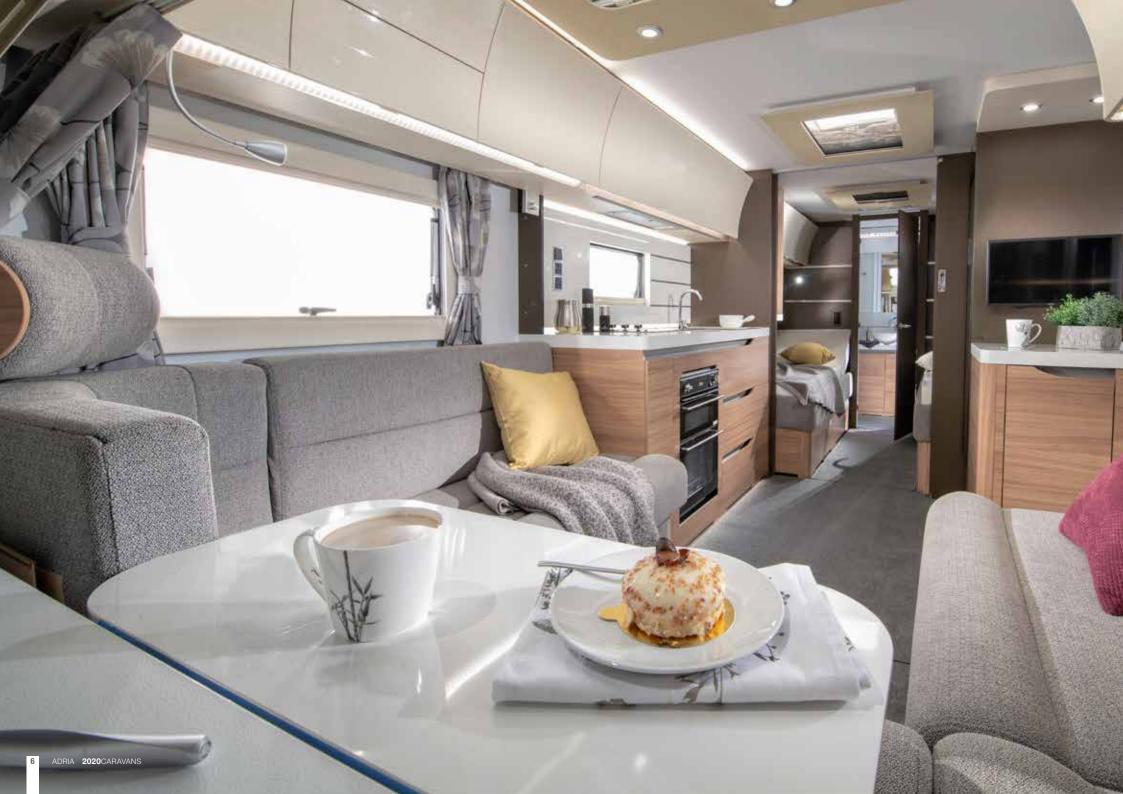

# Designed for living

**DETAILS MATTER.** Our caravans are designed for living, where the details matter and every centimetre counts. The science of layouts and construction, so that everything is in the right place, is learned over decades and Adria brings this experience to every layout. For this season we have also redesigned all internal lighting and improved the comfort of our mattresses & seating.

## 1 | LIVING

Contemporary interior design and spacious living. A wide choice of layouts, furniture and textiles complemented by a new choice of soft furnishings.

## 2 | KITCHENS

Intelligently-designed kitchens, with style, great space and functionality, matched with the best appliances.