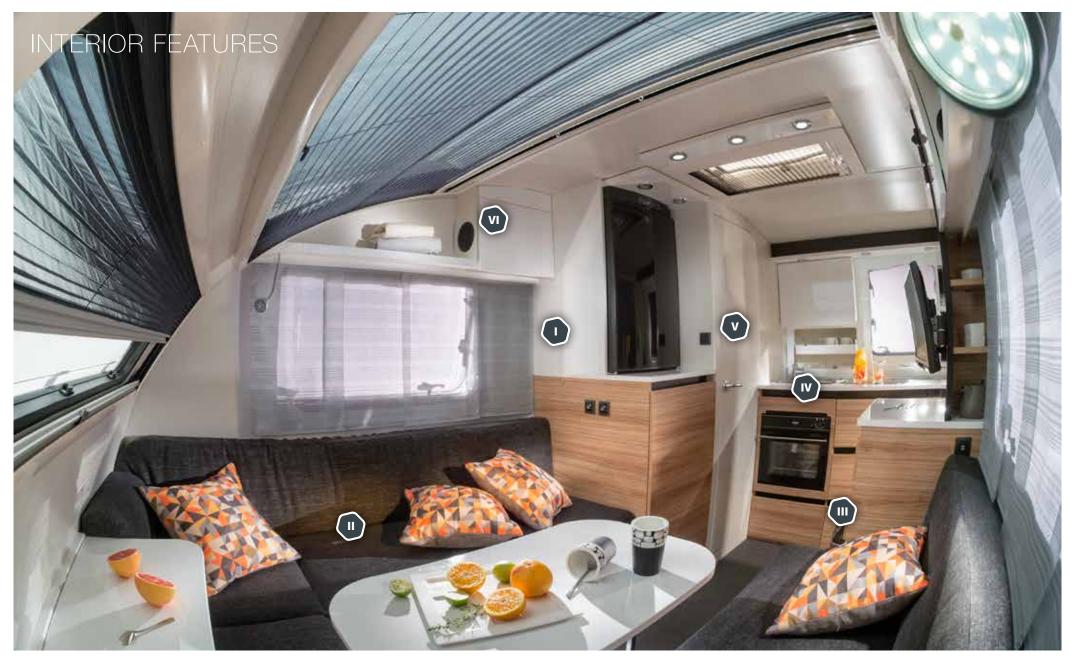

Built to Adria 'Thermo-build' standards, with additional 4mm insulation and Alde heating integrated into the floor.

\*Terms & Conditions apply, see website for details.

I. Extra-large living spaces, with elegant interiors and new soft furnishing choices.

II . Optimized storage throughout, including concave design deep cupboards.

III . Bluetooth amplifier, USB sockets.

IV . Rich, controllable lighting system for different ambiance.

V . Adria Smart kitchen with home comfort and the best appliances.