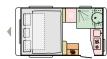

## Layouts

| 613 UC Mississippi | L (mm) <b>6830</b> |   | L (mm) <b>6830</b> |
|--------------------|--------------------|---|--------------------|
| 4                  | W (mm) <b>2460</b> | 4 | W (mm) <b>2460</b> |
|                    | <b>5</b>           |   |                    |
|                    |                    |   |                    |

## Layouts

| 612 DL Seine | L (mm) <b>6779</b>     | 613 DT Isonzo | L (mm) <b>6779</b> | 613 UT Thames | L (mm) <b>6770</b>            | 623 DT Sava | L (mm) <b>6830</b> |
|--------------|------------------------|---------------|--------------------|---------------|-------------------------------|-------------|--------------------|
| 4            | W (mm) <b>2299</b>     | 4             | W (mm) <b>2450</b> | 4 🔄           | W (mm) <b>2450</b>            | 5 E         | W (mm) <b>2460</b> |
|              | 5<br>  0<br>  <u> </u> |               | <b>50</b>          |               | 7 <b>5</b><br>0<br><u>1</u> 0 |             |                    |
|              |                        |               |                    |               |                               |             |                    |