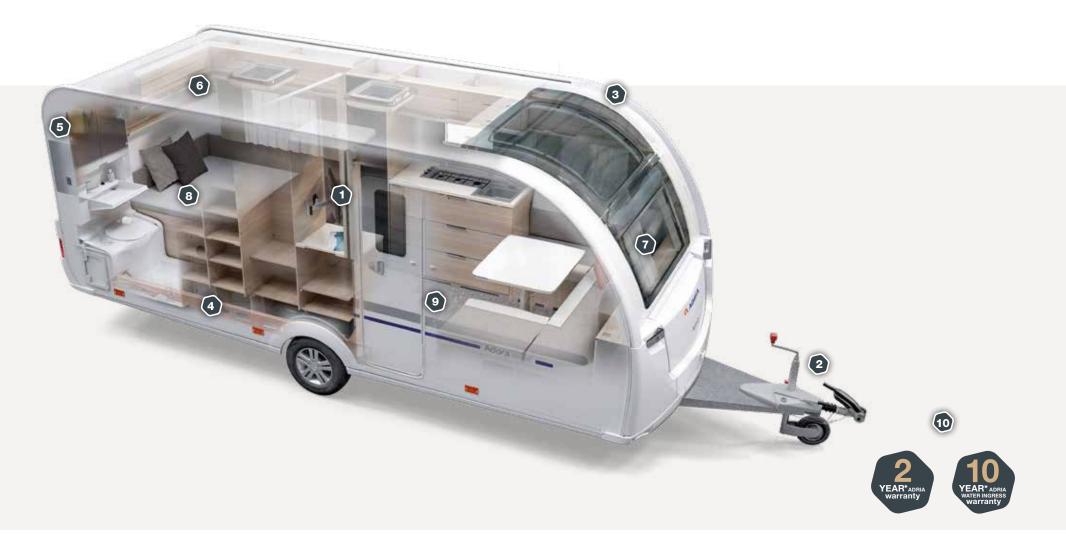

# Designed for living

**DETAILS MATTER.** Our caravans are designed for living, where the details matter and every centimetre counts. The science of layouts and construction, so that everything is in the right place, is learned over decades and Adria brings this experience to every layout. For this season we have also redesigned all internal lighting and improved the comfort of our mattresses & seating.

## 1 | LIVING

Contemporary interior design and spacious living. A wide choice of layouts, furniture and textiles complemented by a new choice of soft furnishings.

## 2 | KITCHENS

Intelligently-designed kitchens, with style, great space and functionality, matched with the best appliances.

#### 3 | BEDROOMS

A wide choice of 2, 4, 5 and 6 berth caravan layouts, all with easy to access beds with optimised dimensions, new lighting design and with new more comfortable mattresses.

#### 4 | BATHROOMS

A wide choice of layouts and bathroom solutions. Hotel-style, practical bathrooms with quality fittings and touches of luxury.

## 5 | STORAGE

Large garages and optimized storage throughout, with places for all the things you need.

## 6 | MULTI-MEDIA

Smart living solutions, including mobile applications and remote control.

Our wealth of experience in caravan design means great living spaces in all models. Always comfortable and practical, with natural and new design lighting. Our kitchens have everything in the right place and the best appliances.