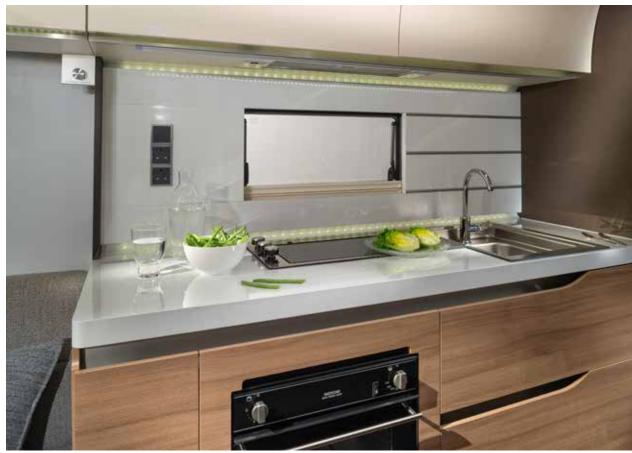

## 2 | KITCHENS

Intelligently-designed kitchens, with style, great space and functionality, matched with the best appliances.

## 6 | MULTI-MEDIA

Smart living solutions, including mobile applications and remote control.

Our wealth of experience in caravan design means great living spaces in all models. Always comfortable and practical, with natural and new design lighting. Our kitchens have everything in the right place and the best appliances.

III . User-friendly solutions including Bluetooth and USB sockets.

IV . Rich, controllable lighting system for different ambiance.

V . Adria Smart kitchen with new extractor fan and the best appliances.