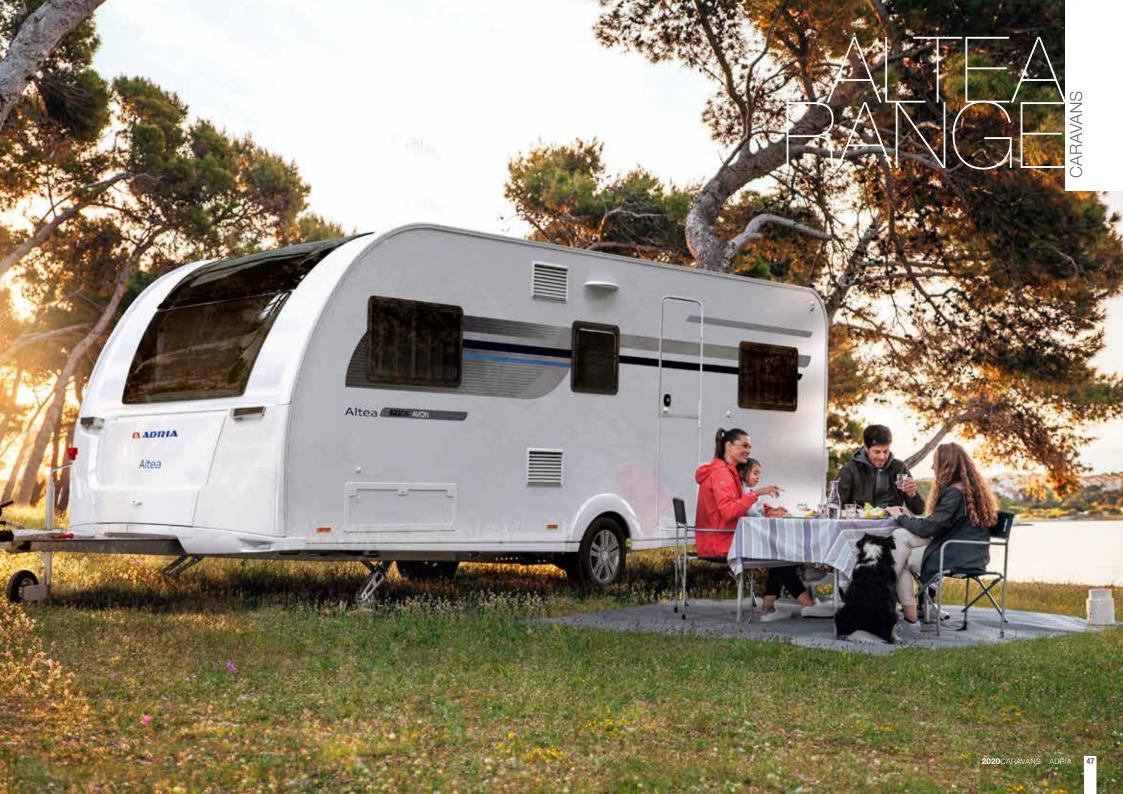

# ALTEA

# Light, bright and fun!

The new Adria Altea, a comfortable, practical caravan restyled for a lighter, brighter and more fun experience. New contemporary interior with new layouts, innovative new features, improved lighting and storage, better comfort and more practicality. Choice of new soft furnishings and equipment. Available as a 2 berth caravan (Aire), 4 berth caravan (Dart, Tyne) and 6 berth caravan (Avon).