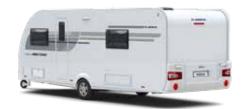

# ALTEA

# Light, bright and fun!

The new Adria Altea, a comfortable, practical caravan restyled for a lighter, brighter and more fun experience. New contemporary interior with new layouts, innovative new features, improved lighting and storage, better comfort and more practicality. Choice of new soft furnishings and equipment. Available as a 2 berth caravan (Aire), 4 berth caravan (Dart, Tyne) and 6 berth caravan (Avon).