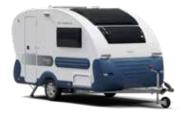

# ACTION

# Tove the new original.

The Adria Action, the original iconic shape, light-weight and stylish caravan for active holidays. A caravan which always puts a smile on your face and delivers on space, features and comfort. Contemporary interior with smart kitchen, ergo bathroom and comfortable sleeping. Available as a 2 berth caravan.

# EXTERIOR FEATURES

1 . ICONIC EXTERIOR SHAPE and integrated features.

2 . GFK POLYESTER BODY.

3 . PANORAMIC WINDOW.

4 . **AL-KO CHASSIS** and AKS.

AL:KO

■ . Flexible living spaces with elegant interiors.

II . Sleeping accommodation for up-to two people.