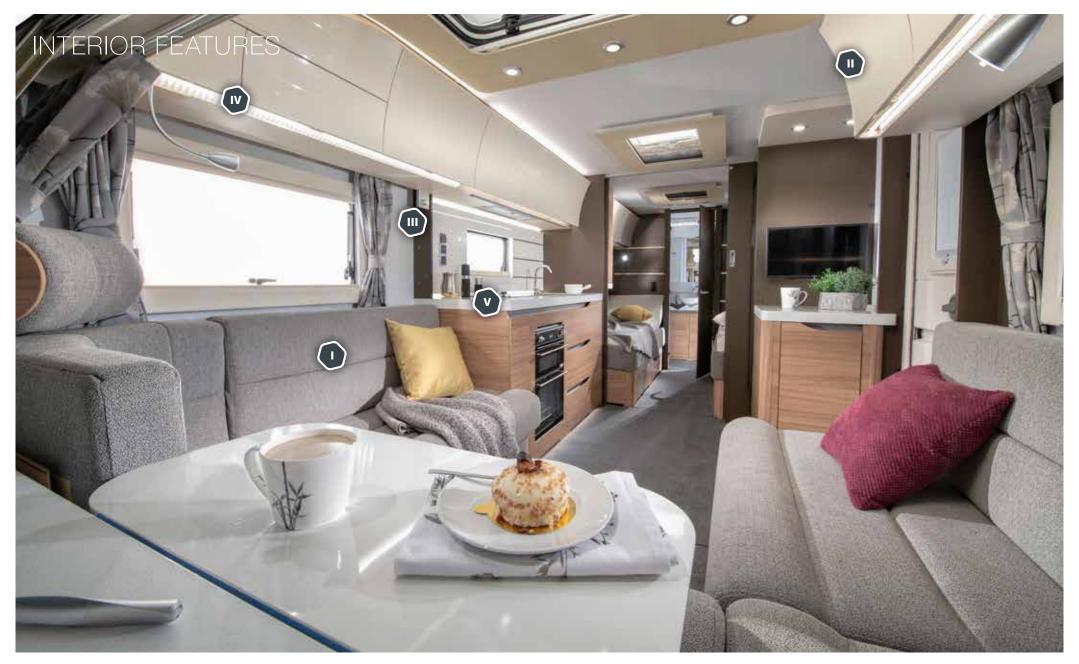

Built to Adria 'Thermo-build' standards, with additional 4mm insulation and Alde heating integrated into the floor.

\*Terms & Conditions apply, see website for details.

I. Extra-large living spaces, with elegant interiors and new soft furnishing choices.

II . Optimized storage throughout, including concave design deep cupboards.

III . Bluetooth amplifier, USB sockets.

IV . Rich, controllable lighting system for different ambiance.

V . Adria Smart kitchen with home comfort and the best appliances.

Adria Alpina provides true loft-style living unlike any other caravan, with extra-large living spaces and a stylish, luxury ambiance. Yet it's also a highly practicable and robust caravan packed with features and available in many layouts.