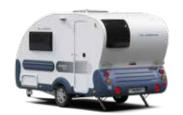

# ACTION

# Tove the new original.

The Adria Action, the original iconic shape, light-weight and stylish caravan for active holidays. A caravan which always puts a smile on your face and delivers on space, features and comfort. Contemporary interior with smart kitchen, ergo bathroom and comfortable sleeping. Available as a 2 berth caravan.

# EXTERIOR FEATURES

1 . ICONIC EXTERIOR SHAPE and integrated features.

2 . GFK POLYESTER BODY.

3 . PANORAMIC WINDOW.

4 . **AL-KO CHASSIS** and AKS.

AL:KO

■ . Flexible living spaces with elegant interiors.

II . Sleeping accommodation for up-to two people.

III . Truma heating.

IV . Adria Smart kitchen with the best appliances including oven/grill.

V . Adria Ergo bathroom with foldaway sink.

VI . Loudspeakers with available Bluetooth amplifier.

Action is a much loved caravan. Compact in size with highly flexible living space. A truly original caravan packed with smart features.

### Key features

- Iconic exterior shape and integrated features.
- GFK polyester body.
- Externally accessible garage storage
- · Panoramic window.
- AL-KO chassis and AKS.
- Flexible living spaces with elegant interiors.
- 2 sleeping berths.
- Truma heating.
- Adria Smart kitchen with the best appliances including oven/grill.
- Adria Ergo bathroom with foldaway sink.
- Controllable lighting for different ambiance.
- Loudspeakers with Bluetooth amplifier and magnetic plate.
- Integrated garage solution.