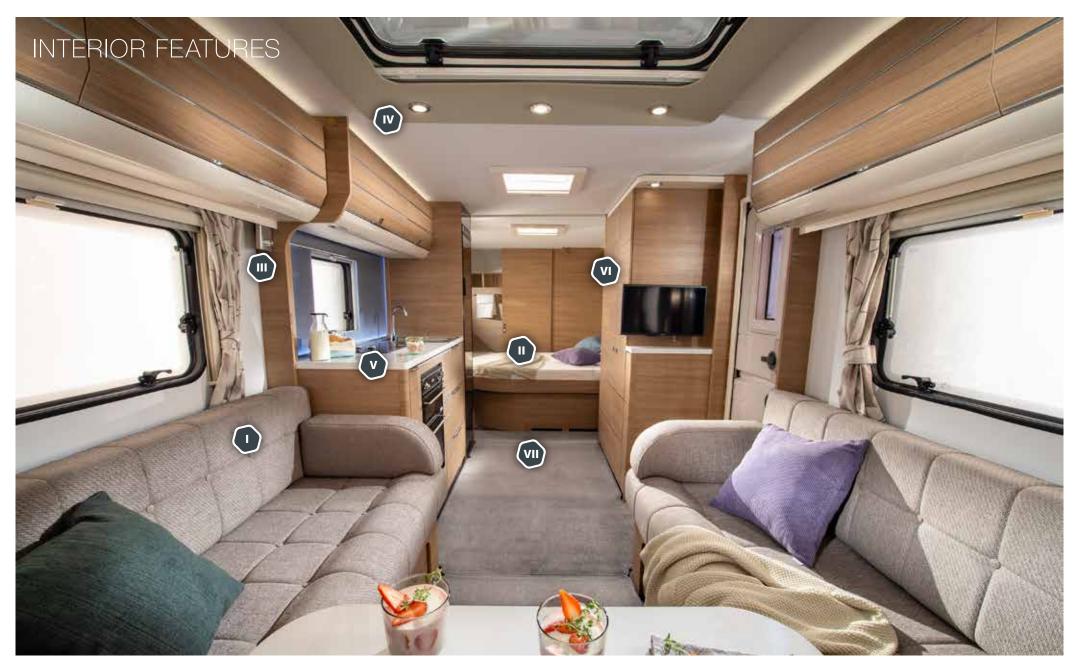

## 5 . AL-KO CHASSIS on all models. AL:KO

6. **CONTINENTAL** 

**TYRES** and AL-KO third wheel on all models.

I . Atrium-style living spaces with elegant interiors and new soft furnishing choices.

II . Comfortable bed solutions in a wide variety of formats.

III . User-friendly solutions including Bluetooth and USB sockets.

IV . Rich, controllable lighting system for different ambiance.

V . Adria Smart kitchen with new extractor fan and the best appliances.

VI . Spacious end bathroom in all models.

VII . Alde heating.

Adria Adora provides comfortable living spaces, bathed in natural light and feeling of being close to nature, with its Sky-roof panoramic window. It's also a highly practicable and robust caravan packed with features.