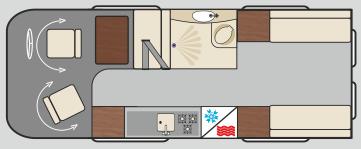

The Aurora Leisure differs in that the rear area is made up of two sofas which slide together to form a double bed. This gives you the added seating area to the rear of the van with ample storage under the seats.

The Leisure versions also is equipped with two side windows in the rear. Both versions have a spacious seating area in the front that when not in use as a seating/dining area can be arranged as a 6ft single bed.

Aurora Leisure daytime

Aurora daytime

Aurora and Aurora Leisure night time

Aurora Leisure XL daytime

Aurora XL daytime

Aurora XL and Aurora Leisure XL night time