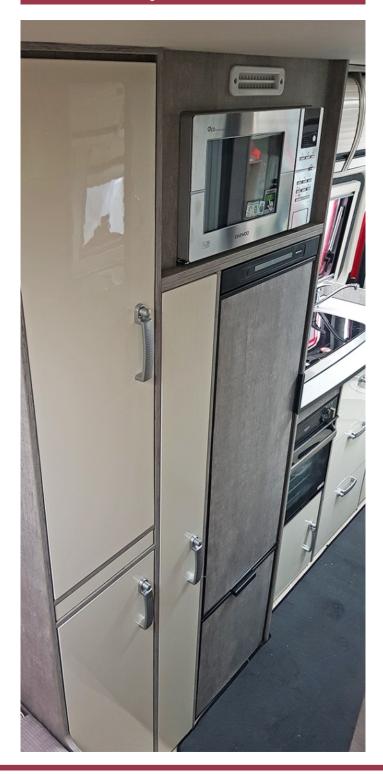

### Kitchen \_

| 3 burner hob / oven / grill                                          | S |
|----------------------------------------------------------------------|---|
| 90 litre fridge/freezer or full height 142 litre fridge/freezer (XL) | S |
| Microwave (XL)                                                       | S |
| Extra slide out worktop                                              | S |
| Sink with Mixer Tap                                                  | S |
| Flip Top Bin                                                         | Í |
| Large storage cupboards with slide out pantry and cutlery drawer     | S |