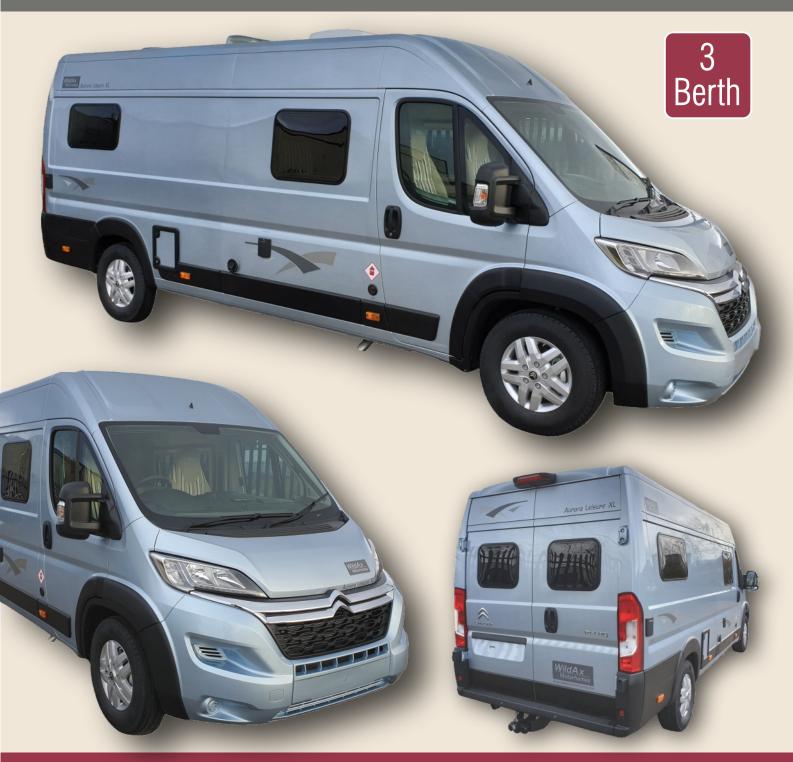

AUTORA MODEL RANGE Aurora • Aurora Leisure • Aurora XL • Arora Leisure XL

The Aurora range is built on two lengths with two rear layouts. The Aurora has a large 6ft 2" by 4ft 6" rear fixed folding bed which offers a huge under-bed storage area accessed from the rear, the front or by lifting the bed which clips up in the vertical position.

The Aurora Leisure differs in that the rear area is made up of two sofas which slide together to form a double bed. This gives you the added seating area to the rear of the van with ample storage under the seats.

The Leisure versions also is equipped with two side windows in the rear. Both versions have a spacious seating area in the front that when not in use as a seating/dining area can be arranged as a 6ft single bed.

- Aurora 3 belts, 3 berth. 5.99m long
- Aurora Leisure 3 belts, 3 berth. 5.99m long
- Aurora XL 3 belts, 3 berth. 6.36m long
- Aurora Leisure XL 3 belts, 3 berth. 6.36m long