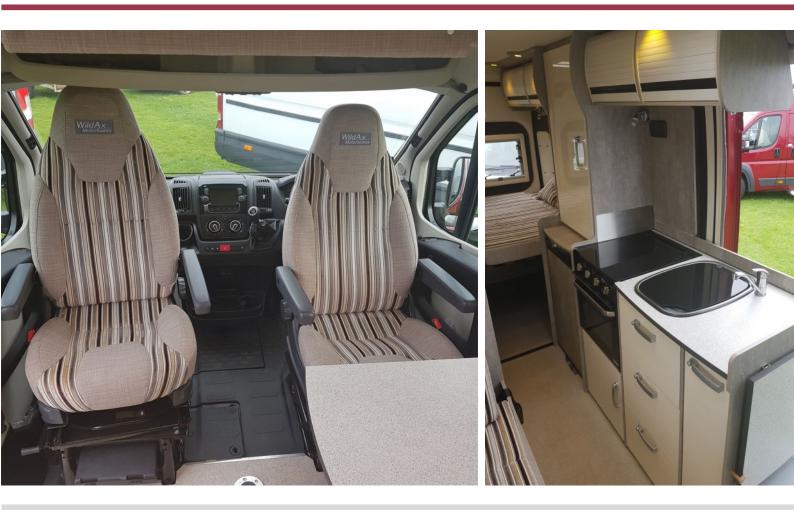

The Aurora range is built on two lengths with two rear layouts. The Aurora has a large 6ft 2" by 4ft 6" rear fixed folding bed which offers a huge under-bed storage area accessed from the rear, the front or by lifting the bed which clips up in the vertical position.

The Aurora Leisure differs in that the rear area is made up of two sofas which slide together to form a double bed. This gives you the added seating area to the rear of the van with ample storage under the seats.

The Leisure versions also is equipped with two side windows in the rear. Both versions have a spacious seating area in the front that when not in use as a seating/dining area can be arranged as a 6ft single bed.

### Kitchen \_

| 3 burner hob / oven / grill                                          | S |
|----------------------------------------------------------------------|---|
| 90 litre fridge/freezer or full height 142 litre fridge/freezer (XL) | S |
| Microwave (XL)                                                       | S |
| Extra slide out worktop                                              | S |
| Sink with Mixer Tap                                                  | S |
| Flip Top Bin                                                         | Í |
| Large storage cupboards with slide out pantry and cutlery drawer     | S |