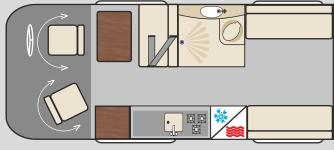

The Aurora range is built on two lengths with two rear layouts. The Aurora has a large 6ft 2" by 4ft 6" rear fixed folding bed which offers a huge under-bed storage area accessed from the rear, the front or by lifting the bed which clips up in the vertical position.

The Aurora Leisure differs in that the rear area is made up of two sofas which slide together to form a double bed. This gives you the added seating area to the rear of the van with ample storage under the seats.

The Leisure versions also is equipped with two side windows in the rear. Both versions have a spacious seating area in the front that when not in use as a seating/dining area can be arranged as a 6ft single bed.