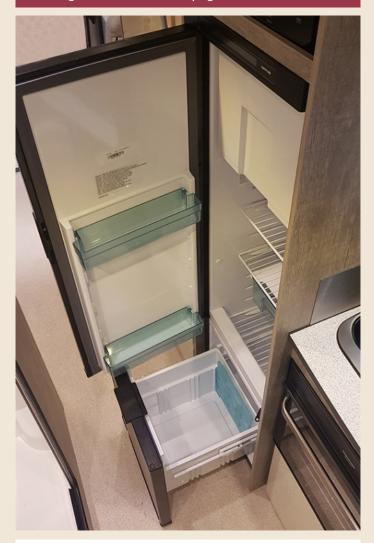

### Kitchen \_

| 3 burner hob / oven / grill                                          | S |
|----------------------------------------------------------------------|---|
| 90 litre fridge/freezer or full height 142 litre fridge/freezer (XL) | S |
| Microwave (XL)                                                       | S |
| Extra slide out worktop                                              | S |
| Sink with Mixer Tap                                                  | S |
| Flip Top Bin                                                         | Í |
| Large storage cupboards with slide out pantry and cutlery drawer     | S |