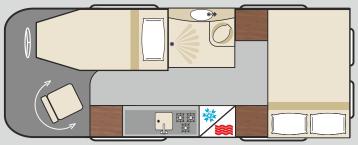

The Aurora range is built on two lengths with two rear layouts. The Aurora has a large 6ft 2" by 4ft 6" rear fixed folding bed which offers a huge under-bed storage area accessed from the rear, the front or by lifting the bed which clips up in the vertical position.

The Aurora Leisure differs in that the rear area is made up of two sofas which slide together to form a double bed. This gives you the added seating area to the rear of the van with ample storage under the seats.

The Leisure versions also is equipped with two side windows in the rear. Both versions have a spacious seating area in the front that when not in use as a seating/dining area can be arranged as a 6ft single bed.