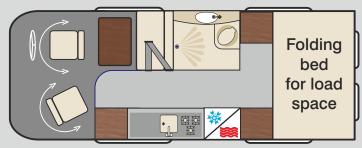

The Aurora range is built on two lengths with two rear layouts. The Aurora has a large 6ft 2" by 4ft 6" rear fixed folding bed which offers a huge under-bed storage area accessed from the rear, the front or by lifting the bed which clips up in the vertical position.

The Leisure versions also is equipped with two side windows in the rear. Both versions have a spacious seating area in the front that when not in use as a seating/dining area can be arranged as a 6ft single bed.

Aurora Leisure daytime

Aurora daytime

Aurora and Aurora Leisure night time

Aurora Leisure XL daytime

Aurora XL daytime

Aurora XL and Aurora Leisure XL night time