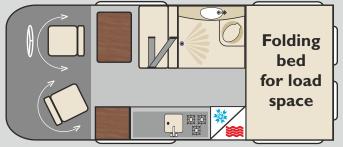

The Aurora range is built on two lengths with two rear layouts. The Aurora has a large 6ft 2" by 4ft 6" rear fixed folding bed which offers a huge under-bed storage area accessed from the rear, the front or by lifting the bed which clips up in the vertical position.

The Leisure versions also is equipped with two side windows in the rear. Both versions have a spacious seating area in the front that when not in use as a seating/dining area can be arranged as a 6ft single bed.

Aurora Leisure daytime

Aurora daytime

Aurora and Aurora Leisure night time

Aurora Leisure XL daytime

Aurora XL daytime

Aurora XL and Aurora Leisure XL night time