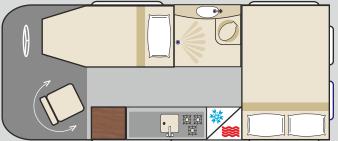

The Aurora Leisure differs in that the rear area is made up of two sofas which slide together to form a double bed. This gives you the added seating area to the rear of the van with ample storage under the seats.

The Leisure versions also is equipped with two side windows in the rear. Both versions have a spacious seating area in the front that when not in use as a seating/dining area can be arranged as a 6ft single bed.

Aurora Leisure daytime

Aurora daytime

Aurora and Aurora Leisure night time

Aurora Leisure XL daytime

Aurora XL daytime

Aurora XL and Aurora Leisure XL night time