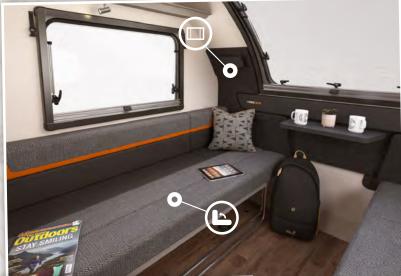

#### **REMOVABLE STORAGE**

**ANCHOR POINTS** 

Removable 'canvas' zipped can be easily loaded at home

#### **NEW STABILISER**

**PANORAMIC WINDOW** 

**FOLD AWAY SEATING** 

AL-KO AKS 3004 stabiliser for even smoother, safer towing

Large panoramic opening front

for added comfort. They even

Safely anchor your equipment with floor-mounted tie points

#### **EXTRA STORAGE**

Soft-touch wall pads with expandable storage pockets,