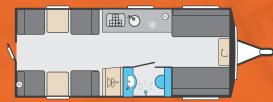

# Basecamp

Bring more of you along for the ride with Basecamp 4, the 4-berth model that's as popular as it is versatile.

| MODEL                                      | BASECAMP 4                  |
|--------------------------------------------|-----------------------------|
| Berths                                     | 4                           |
| Number of Axles                            | 1                           |
| Internal Length (At bed box height)        | 3.91m / 12'10"              |
| Overall width#                             | 2.28m / 7'6"                |
| Overall height (including TV Aerial)#      | 2.61m / 8'7"                |
| Maximum Internal Headroom                  | 1.95m / 6′5″                |
| Overall Length#                            | 5.59m / 18'4"               |
| Mass in Running Order (includes Tolerance) | 1050kg / 20.7cwt            |
| MTPLM - (Lower Limit)                      | 1186kg / 23.3cwt            |
| Total User Payload                         | 136kg / 2.7cwt              |
| Personal Effects                           | 136kg / 2.7cwt              |
| Options                                    | 0.0kg / 0.0cwt              |
| Tyre Size                                  | 185 R14C 102*               |
| Thermal Insulation Grade                   | THREE (All year round use)  |
| BED SIZES                                  |                             |
| Front Double                               | 198cm x 130cm / 6'6" x 4'3" |
| Side Bunk (Nearside Lower)                 | 178cm x 54cm / 5'10" x 1'9" |
| Side Bunk (Offside Upper)                  | 178cm x 54cm / 5′10″ x 1′9″ |