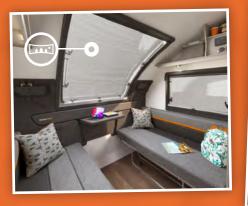

#### **NEW STABILISER**

**PANORAMIC WINDOW** 

**FOLD AWAY SEATING** 

AL-KO AKS 3004 stabiliser for even smoother, safer towing

Large panoramic opening front

for added comfort. They even

Safely anchor your equipment with floor-mounted tie points