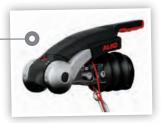

#### **NEW STABILISER**

**PANORAMIC WINDOW** 

**FOLD AWAY SEATING** 

AL-KO AKS 3004 stabiliser for even smoother, safer towing

Large panoramic opening front

for added comfort. They even

Safely anchor your equipment with floor-mounted tie points