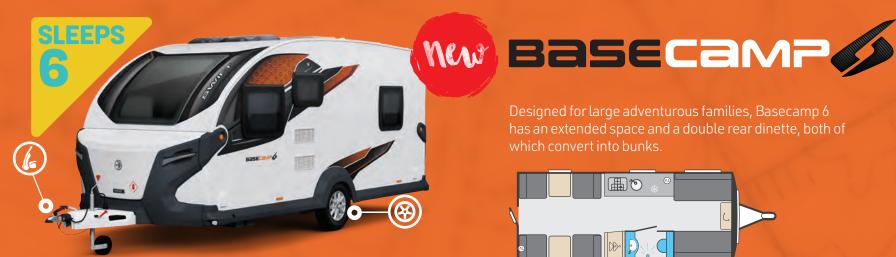

# Basecamp

Bring more of you along for the ride with Basecamp 4, the 4-berth model that's as popular as it is versatile.

| MODEL                                      | BASECAMP 4                  |
|--------------------------------------------|-----------------------------|
| Berths                                     | 4                           |
| Number of Axles                            | 1                           |
| Internal Length (At bed box height)        | 3.91m / 12'10"              |
| Overall width#                             | 2.28m / 7'6"                |
| Overall height (including TV Aerial)#      | 2.61m / 8'7"                |
| Maximum Internal Headroom                  | 1.95m / 6′5″                |
| Overall Length#                            | 5.59m / 18'4"               |
| Mass in Running Order (includes Tolerance) | 1050kg / 20.7cwt            |
| MTPLM - (Lower Limit)                      | 1186kg / 23.3cwt            |
| Total User Payload                         | 136kg / 2.7cwt              |
| Personal Effects                           | 136kg / 2.7cwt              |
| Options                                    | 0.0kg / 0.0cwt              |
| Tyre Size                                  | 185 R14C 102*               |
| Thermal Insulation Grade                   | THREE (All year round use)  |
| BED SIZES                                  |                             |
| Front Double                               | 198cm x 130cm / 6'6" x 4'3" |
| Side Bunk (Nearside Lower)                 | 178cm x 54cm / 5'10" x 1'9" |
| Side Bunk (Offside Upper)                  | 178cm x 54cm / 5′10″ x 1′9″ |