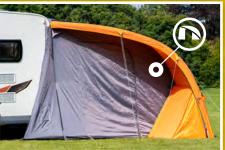

/ 20.7cwt            |
| MTPLM - (Lower Limit)                      | 1186kg / 23.3cwt            |
| Total User Payload                         | 136kg / 2.7cwt              |
| Personal Effects                           | 136kg / 2.7cwt              |
| Options                                    | 0.0kg / 0.0cwt              |
| Tyre Size                                  | 185 R14C 102*               |
| Thermal Insulation Grade                   | THREE (All year round use)  |
| BED SIZES                                  |                             |
| Front Double                               | 198cm x 130cm / 6'6" x 4'3" |
| Side Bunk (Nearside Lower)                 | 178cm x 54cm / 5'10" x 1'9" |
| Side Bunk (Offside Upper)                  | 178cm x 54cm / 5′10″ x 1′9″ |















|