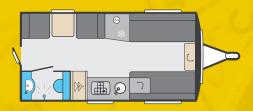

# Basecamp

Bring more of you along for the ride with Basecamp 4, the 4-berth model that's as popular as it is versatile.

| MODEL                                      | BASECAMP 4                  |
|--------------------------------------------|-----------------------------|
| Berths                                     | 4                           |
| Number of Axles                            | 1                           |
| Internal Length (At bed box height)        | 3.91m / 12'10"              |
| Overall width#                             | 2.28m / 7'6"                |
| Overall height (including TV Aerial)#      | 2.61m / 8'7"                |
| Maximum Internal Headroom                  | 1.95m / 6′5″                |
| Overall Length#                            | 5.59m / 18'4"               |
| Mass in Running Order (includes Tolerance) | 1050kg / 20.7cwt            |
| MTPLM - (Lower Limit)                      | 1186kg / 23.3cwt            |
| Total User Payload                         | 136kg / 2.7cwt              |
| Personal Effects                           | 136kg / 2.7cwt              |
| Options                                    | 0.0kg / 0.0cwt              |
| Tyre Size                                  | 185 R14C 102*               |
| Thermal Insulation Grade                   | THREE (All year round use)  |
| BED SIZES                                  |                             |
| Front Double                               | 198cm x 130cm / 6'6" x 4'3" |
| Side Bunk (Nearside Lower)                 | 178cm x 54cm / 5'10" x 1'9" |
| Side Bunk (Offside Upper)                  | 178cm x 54cm / 5′10″ x 1′9″ |