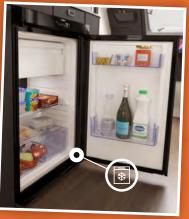

#### **FRIDGE**

Fun, fresh, funky – Basecamp 2 is where the journey began, but sports the same contemporary styling and impressive kit as its bigger brothers.

|  | MODEL                                      | BASECAMP 2                  |
|--|--------------------------------------------|-----------------------------|
|  | Berths                                     | 2                           |
|  | Number of Axles                            | 1                           |
|  | Internal Length (At bed box height)        | 3.42m / 11'3"               |
|  | Overall width#                             | 2.28m / 7'6"                |
|  | Overall height (including TV Aerial)#      | 2.60m / 8'6"                |
|  | Maximum Internal Headroom                  | 1.95m / 6'5"                |
|  | Overall Length#                            | 5.10m / 16'9"               |
|  | Mass in Running Order (includes Tolerance) | 932kg / 18.3cwt             |
|  | MTPLM - (Lower Limit)                      | 1043kg / 20.5cwt            |
|  | Total User Payload                         | 111kg / 2.2cwt              |
|  | Personal Effects                           | 111kg / 2.2cwt              |
|  | Options                                    | 0.0kg / 0.0cwt              |
|  | Tyre Size                                  | 185 R14C 102*               |
|  | Thermal Insulation Grade                   | THREE (All year round use)  |
|  | BED SIZES                                  |                             |
|  | Front Double                               | 198cm x 183cm / 6'6" x 6'0" |
|  | Front Single (Nearside)                    | 183cm x 69cm / 6'0" x 2'3"  |
|  | Front Single (Offside)                     | 183cm x 69cm / 6'0" x 2'3"  |
|  |                                            |                             |