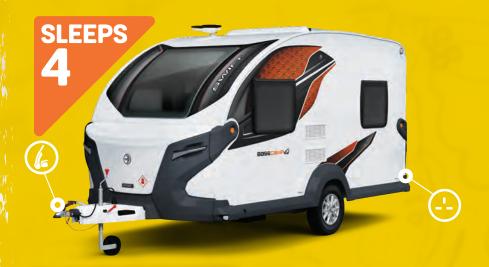

# Basecamp

Bring more of you along for the ride with Basecamp 4, the 4-berth model that's as popular as it is versatile.

| MODEL                                      | BASECAMP 4                  |
|--------------------------------------------|-----------------------------|
| Berths                                     | 4                           |
| Number of Axles                            | 1                           |
| Internal Length (At bed box height)        | 3.91m / 12'10"              |
| Overall width#                             | 2.28m / 7'6"                |
| Overall height (including TV Aerial)#      | 2.61m / 8'7"                |
| Maximum Internal Headroom                  | 1.95m / 6′5″                |
| Overall Length#                            | 5.59m / 18'4"               |
| Mass in Running Order (includes Tolerance) | 1050kg / 20.7cwt            |
| MTPLM - (Lower Limit)                      | 1186kg / 23.3cwt            |
| Total User Payload                         | 136kg / 2.7cwt              |
| Personal Effects                           | 136kg / 2.7cwt              |
| Options                                    | 0.0kg / 0.0cwt              |
| Tyre Size                                  | 185 R14C 102*               |
| Thermal Insulation Grade                   | THREE (All year round use)  |
| BED SIZES                                  |                             |
| Front Double                               | 198cm x 130cm / 6'6" x 4'3" |
| Side Bunk (Nearside Lower)                 | 178cm x 54cm / 5'10" x 1'9" |
| Side Bunk (Offside Upper)                  | 178cm x 54cm / 5′10″ x 1′9″ |