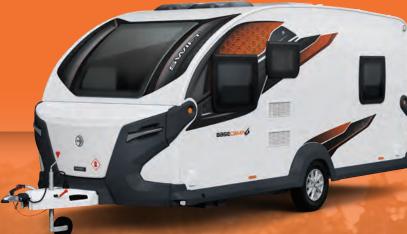

# Basecamp

Bring more of you along for the ride with Basecamp 4, the 4-berth model that's as popular as it is versatile.

| MODEL                                      | BASECAMP 4                  |
|--------------------------------------------|-----------------------------|
| Berths                                     | 4                           |
| Number of Axles                            | 1                           |
| Internal Length (At bed box height)        | 3.91m / 12'10"              |
| Overall width#                             | 2.28m / 7'6"                |
| Overall height (including TV Aerial)#      | 2.61m / 8'7"                |
| Maximum Internal Headroom                  | 1.95m / 6′5″                |
| Overall Length#                            | 5.59m / 18'4"               |
| Mass in Running Order (includes Tolerance) | 1050kg / 20.7cwt            |
| MTPLM - (Lower Limit)                      | 1186kg / 23.3cwt            |
| Total User Payload                         | 136kg / 2.7cwt              |
| Personal Effects                           | 136kg / 2.7cwt              |
| Options                                    | 0.0kg / 0.0cwt              |
| Tyre Size                                  | 185 R14C 102*               |
| Thermal Insulation Grade                   | THREE (All year round use)  |
| BED SIZES                                  |                             |
| Front Double                               | 198cm x 130cm / 6'6" x 4'3" |
| Side Bunk (Nearside Lower)                 | 178cm x 54cm / 5'10" x 1'9" |
| Side Bunk (Offside Upper)                  | 178cm x 54cm / 5′10″ x 1′9″ |