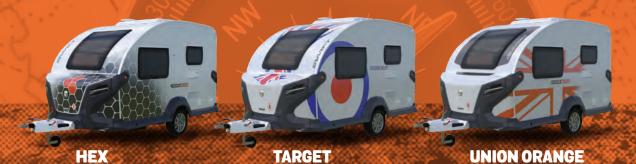

and the length of the caravan and includes an allowance of 20kg for a leisure battery.

The Maximum Technical Laden Mass (MTPLM) is the maximum mass allowed when the caravan is fully laden. WARNING: Under no circumstances should the MTPLM be exceeded.

\*The dimensions given are approximate due to slight variations in suspension ride heights, loading conditions and tyre pressures

Customers should verify the actual dimensions of their touring caravan before committing to anything that could be impacted by these dimensions.

the upper limit. Please contact your caravan dealer for more information.







Please note: Any dealer fit options will reduce the overall payload available to the user of the caravan. If you require additional payload it is possible to upgrade the MTPLM to











## 081 180 Junitulin

This brochure does not constitute an offer by Swift Group Limited (Swift). Swift reserves the right to alter specifications and prices at any time as materials and conditions demand. Distributors and dealers sell Swift products on their own account and not as agents of Swift. Accordingly, they have no authority to bind Swift or to make any representation or undertaking whatsoever on behalf of Swift. All props are for photographic purposes only and are not included in the specification. Models shown may be fitted with optional extras. Issued September 2021.

## Find out more at swiftbasecamp.co.uk