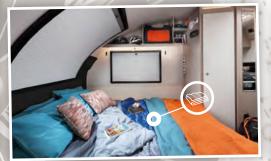

#### **REMOVABLE STORAGE**

**ANCHOR POINTS** 

Removable 'canvas' zipped can be easily loaded at home

#### **NEW STABILISER**

**PANORAMIC WINDOW** 

**FOLD AWAY SEATING** 

AL-KO AKS 3004 stabiliser for even smoother, safer towing

Large panoramic opening front

for added comfort. They even

Safely anchor your equipment with floor-mounted tie points