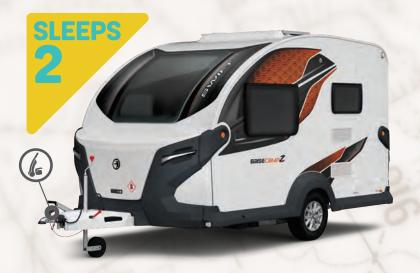

#### **FRIDGE**

Fun, fresh, funky – Basecamp 2 is where the journey began, but sports the same contemporary styling and impressive kit as its bigger brothers.

|  | MODEL                                      | BASECAMP 2                  |
|--|--------------------------------------------|-----------------------------|
|  | Berths                                     | 2                           |
|  | Number of Axles                            | 1                           |
|  | Internal Length (At bed box height)        | 3.42m / 11'3"               |
|  | Overall width#                             | 2.28m / 7'6"                |
|  | Overall height (including TV Aerial)#      | 2.60m / 8'6"                |
|  | Maximum Internal Headroom                  | 1.95m / 6'5"                |
|  | Overall Length#                            | 5.10m / 16'9"               |
|  | Mass in Running Order (includes Tolerance) | 932kg / 18.3cwt             |
|  | MTPLM - (Lower Limit)                      | 1043kg / 20.5cwt            |
|  | Total User Payload                         | 111kg / 2.2cwt              |
|  | Personal Effects                           | 111kg / 2.2cwt              |
|  | Options                                    | 0.0kg / 0.0cwt              |
|  | Tyre Size                                  | 185 R14C 102*               |
|  | Thermal Insulation Grade                   | THREE (All year round use)  |
|  | BED SIZES                                  |                             |
|  | Front Double                               | 198cm x 183cm / 6'6" x 6'0" |
|  | Front Single (Nearside)                    | 183cm x 69cm / 6'0" x 2'3"  |
|  | Front Single (Offside)                     | 183cm x 69cm / 6'0" x 2'3"  |
|  |                                            |                             |