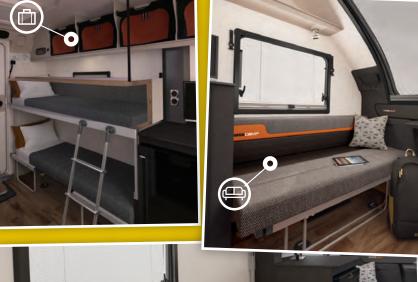

# Basecamp

Bring more of you along for the ride with Basecamp 4, the 4-berth model that's as popular as it is versatile.

| MODEL                                      | BASECAMP 4                  |
|--------------------------------------------|-----------------------------|
| Berths                                     | 4                           |
| Number of Axles                            | 1                           |
| Internal Length (At bed box height)        | 3.91m / 12'10"              |
| Overall width#                             | 2.28m / 7'6"                |
| Overall height (including TV Aerial)#      | 2.61m / 8'7"                |
| Maximum Internal Headroom                  | 1.95m / 6′5″                |
| Overall Length#                            | 5.59m / 18'4"               |
| Mass in Running Order (includes Tolerance) | 1050kg / 20.7cwt            |
| MTPLM - (Lower Limit)                      | 1186kg / 23.3cwt            |
| Total User Payload                         | 136kg / 2.7cwt              |
| Personal Effects                           | 136kg / 2.7cwt              |
| Options                                    | 0.0kg / 0.0cwt              |
| Tyre Size                                  | 185 R14C 102*               |
| Thermal Insulation Grade                   | THREE (All year round use)  |
| BED SIZES                                  |                             |
| Front Double                               | 198cm x 130cm / 6'6" x 4'3" |
| Side Bunk (Nearside Lower)                 | 178cm x 54cm / 5'10" x 1'9" |
| Side Bunk (Offside Upper)                  | 178cm x 54cm / 5′10″ x 1′9″ |