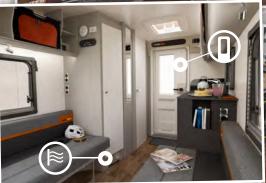

#### **BLOWN AIR HEATING**

Powerful Whale blown air when the temperatures drop

### **THREE BURNER GAS HOB**

Thetford 3-burner gas hob allows

Duplex Thetford thermostatic