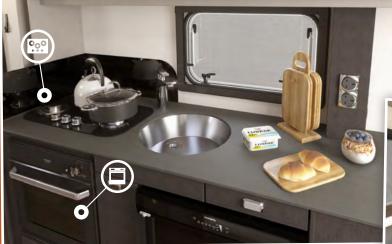

### **THREE BURNER GAS HOB**

Thetford 3-burner gas hob allows

Duplex Thetford thermostatic