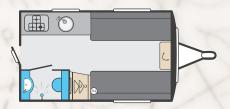

#### **FRIDGE**

Fun, fresh, funky – Basecamp 2 is where the journey began, but sports the same contemporary styling and impressive kit as its bigger brothers.

|  | MODEL                                      | BASECAMP 2                  |
|--|--------------------------------------------|-----------------------------|
|  | Berths                                     | 2                           |
|  | Number of Axles                            | 1                           |
|  | Internal Length (At bed box height)        | 3.42m / 11'3"               |
|  | Overall width#                             | 2.28m / 7'6"                |
|  | Overall height (including TV Aerial)#      | 2.60m / 8'6"                |
|  | Maximum Internal Headroom                  | 1.95m / 6'5"                |
|  | Overall Length#                            | 5.10m / 16'9"               |
|  | Mass in Running Order (includes Tolerance) | 932kg / 18.3cwt             |
|  | MTPLM - (Lower Limit)                      | 1043kg / 20.5cwt            |
|  | Total User Payload                         | 111kg / 2.2cwt              |
|  | Personal Effects                           | 111kg / 2.2cwt              |
|  | Options                                    | 0.0kg / 0.0cwt              |
|  | Tyre Size                                  | 185 R14C 102*               |
|  | Thermal Insulation Grade                   | THREE (All year round use)  |
|  | BED SIZES                                  |                             |
|  | Front Double                               | 198cm x 183cm / 6'6" x 6'0" |
|  | Front Single (Nearside)                    | 183cm x 69cm / 6'0" x 2'3"  |
|  | Front Single (Offside)                     | 183cm x 69cm / 6'0" x 2'3"  |
|  |                                            |                             |

# Basecamp

Bring more of you along for the ride with Basecamp 4, the 4-berth model that's as popular as it is versatile.

| MODEL                                      | BASECAMP 4                  |
|--------------------------------------------|-----------------------------|
| Berths                                     | 4                           |
| Number of Axles                            | 1                           |
| Internal Length (At bed box height)        | 3.91m / 12'10"              |
| Overall width#                             | 2.28m / 7'6"                |
| Overall height (including TV Aerial)#      | 2.61m / 8'7"                |
| Maximum Internal Headroom                  | 1.95m / 6′5″                |
| Overall Length#                            | 5.59m / 18'4"               |
| Mass in Running Order (includes Tolerance) | 1050kg / 20.7cwt            |
| MTPLM - (Lower Limit)                      | 1186kg / 23.3cwt            |
| Total User Payload                         | 136kg / 2.7cwt              |
| Personal Effects                           | 136kg / 2.7cwt              |
| Options                                    | 0.0kg / 0.0cwt              |
| Tyre Size                                  | 185 R14C 102*               |
| Thermal Insulation Grade                   | THREE (All year round use)  |
| BED SIZES                                  |                             |
| Front Double                               | 198cm x 130cm / 6'6" x 4'3" |
| Side Bunk (Nearside Lower)                 | 178cm x 54cm / 5'10" x 1'9" |
| Side Bunk (Offside Upper)                  | 178cm x 54cm / 5′10″ x 1′9″ |