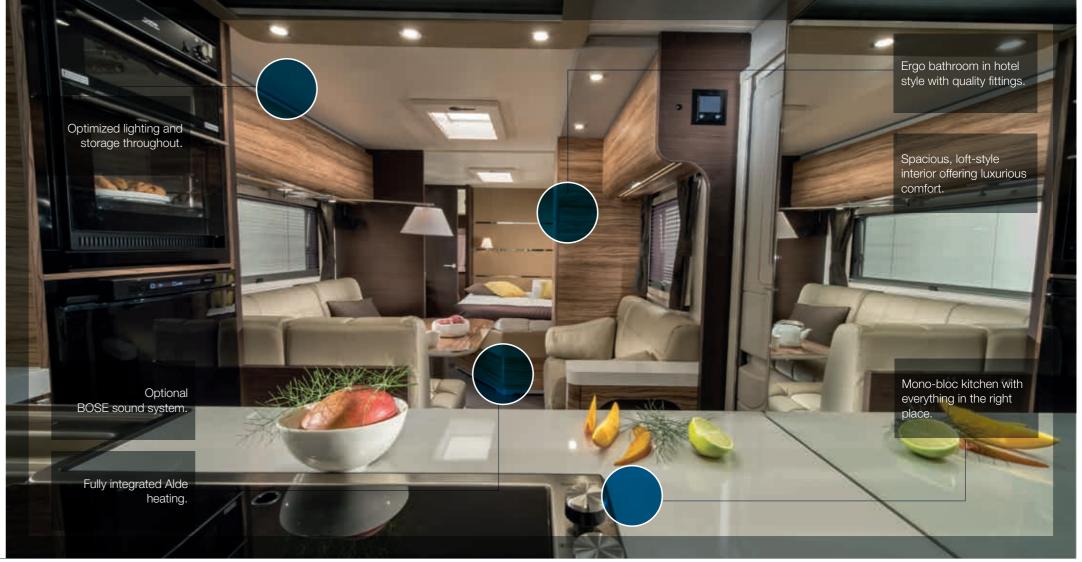

# The ultimate caravan for luxury and comfort

Loft-style living, in comfort with spacious seating groups and organized space.

## **SLEEPING**

 A choice of sleeping solutions but all with comfortable beds, optimal controllable lighting and practical storage.

## **KITCHEN**

Adria's mono-bloc Smart kitchen with ample workspace plus grill and oven, large fridge and optimized storage.

## **BATHROOM**

Hotel-style finish and quality equipment in ergonomic designs.

2016 CARAVANS | ADRIA | 25

3 STEPS TO YOUR CARAVAN