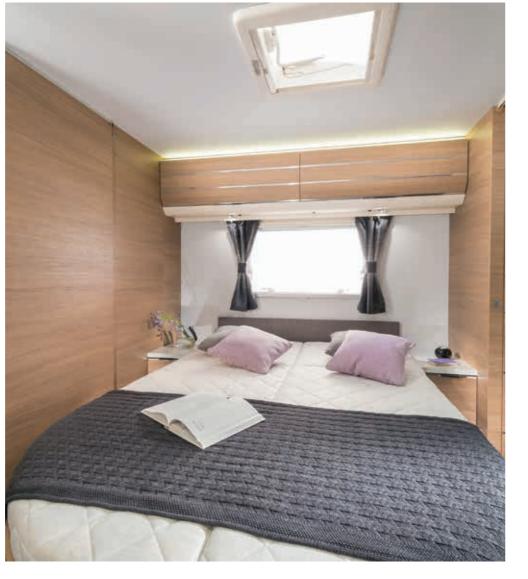

# SLEEPING

A wide range of sleeping solutions on berths with optimized dimensions and comfortable mattresses. A choice of solutions from fixed double beds, single beds, French beds and layouts with up-to three bunk-beds.

## **SLEEPING**

 A choice of sleeping solutions but all with comfortable beds, optimal controllable lighting and practical storage.

## **SLEEPING**

Comfortable sleeping accommodation in all bed format.