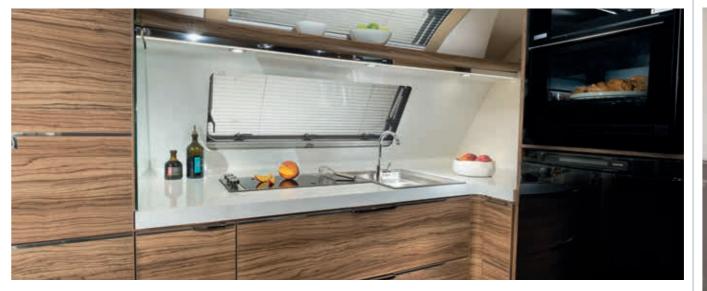

# KITCHENS

Intelligently designed kitchens based on ergonomic principles and everything in the right place in our Smart kitchens. Integrated functionalities and the best appliances. Useful features and plenty of storage.

## **KITCHEN**

Adria's mono-bloc Smart kitchen with ample workspace plus grill and oven, large fridge and optimized storage.

## **KITCHEN**

New Smart kitchen with all the equipment you need, including grill and oven, drainer, large fridge and optimized storage.

## **KITCHEN**

Smart kitchen with all the equipment you need, including large fridge and optimized storage.