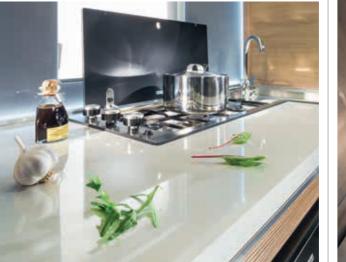

# KITCHENS

Intelligently designed kitchens based on ergonomic principles and everything in the right place in our Smart kitchens. Integrated functionalities and the best appliances. Useful features and plenty of storage.

## **KITCHEN**

Adria's mono-bloc Smart kitchen with ample workspace plus grill and oven, large fridge and optimized storage.

## **KITCHEN**

New Smart kitchen with all the equipment you need, including grill and oven, drainer, large fridge and optimized storage.