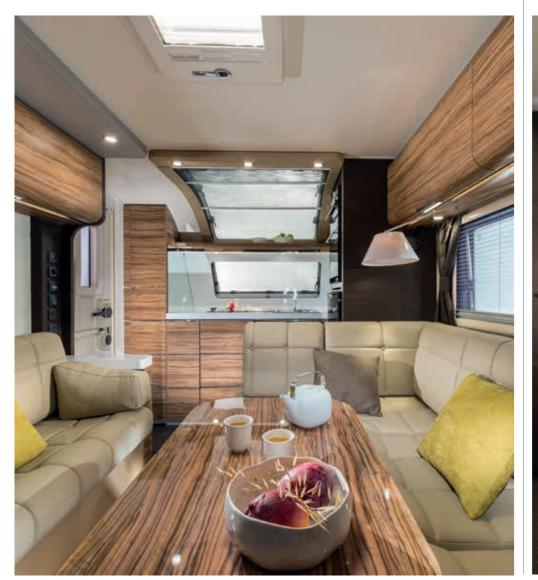

# The ultimate caravan for luxury and comfort

Loft-style living, in comfort with spacious seating groups and organized space.

## **KITCHEN**

Adria's mono-bloc Smart kitchen with ample workspace plus grill and oven, large fridge and optimized storage.