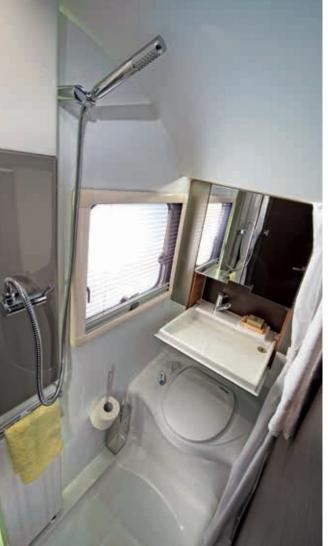

# BATHROOMS

Hotel-style bathrooms designed using ergonomic principles, with excellent functionality and touches of luxury. Quality bathroom equipment, useful storage and layouts including en-suite format and our Ergo bathroom in some caravans, with a fold-away sink.

## **BATHROOM**

 Ergo bathroom with hotel-style finishes and quality equipment in ergonomic designs.

2016 CARAVANS | ADRIA | 33

Thames 4

Body length (mm)
Total width (mm)

6779

Great Bear