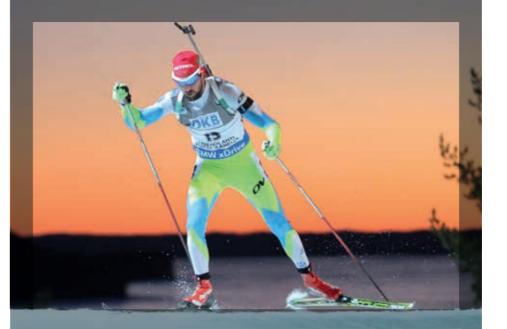

# World-class Performance

Olympians Tina Maze and fellow snow athlete, Jakov Fak are both world-class performers who push themselves to the limit. Jakov Fak, biathlete, two times World Champion and an Olympic bronze medal winner, uses his Sonic Supreme everyday to support his lifestyle, training and competiting at the highest level.