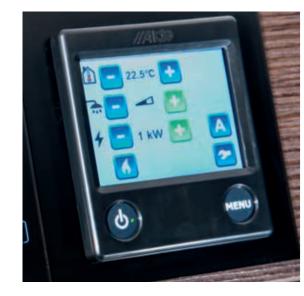

Models with fully integrated Alde heating use a heated liquid transferring the heat throughout the caravan integrated into the floor. These models offer optional Alde Smart Control, enabling heating control through your smart phone.