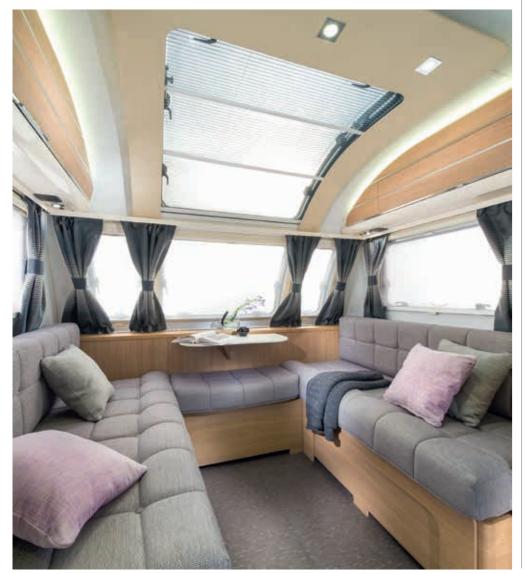

# LIVING

Contemporary interiors with a feeling of space and great functionality. A choice of seating area and dinettes and a wide choice of furniture and textiles.

# The ultimate caravan for luxury and comfort

Loft-style living, in comfort with spacious seating groups and organized space.