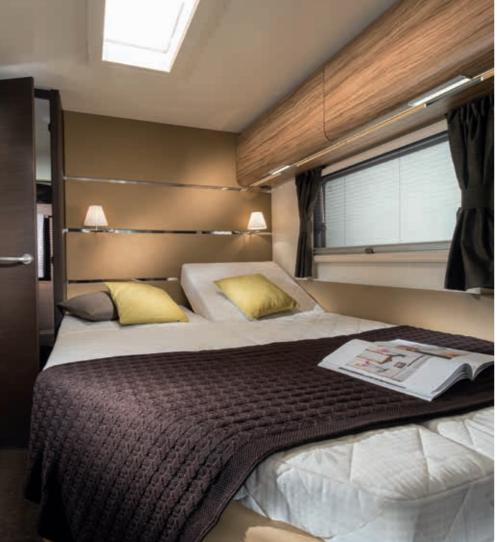

# SLEEPING

A wide range of sleeping solutions on berths with optimized dimensions and comfortable mattresses. A choice of solutions from fixed double beds, single beds, French beds and layouts with up-to three bunk-beds.

## **SLEEPING**

 A choice of sleeping solutions but all with comfortable beds, optimal controllable lighting and practical storage.

## **SLEEPING**

Comfortable sleeping accommodation in all bed format.