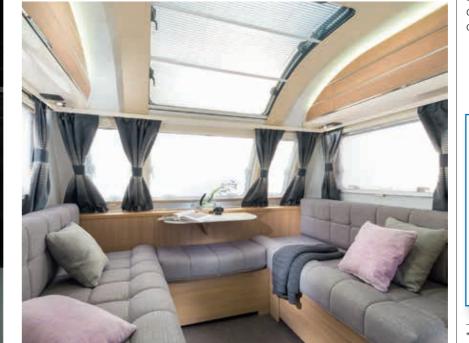

# LIVING

Contemporary interiors with a feeling of space and great functionality. A choice of seating area and dinettes and a wide choice of furniture and textiles.