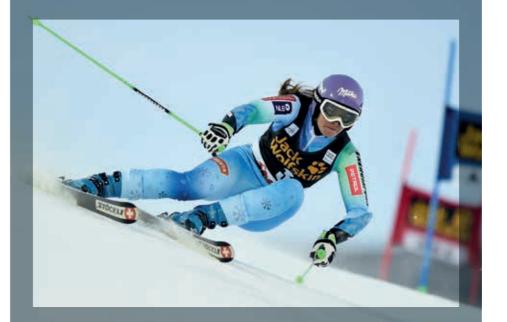

# World-class Partners

One of the best skiers of all time, Tina Maze, from Slovenia. An extreme performance athlete with thirteen Olympic and World Championship medals, double World Champion 2015 and highest ever world cup points score 2012-13. Tina uses her Sonic Supreme to balance her training, studies and leisure time.

# World-class Performance

Olympians Tina Maze and fellow snow athlete, Jakov Fak are both world-class performers who push themselves to the limit. Jakov Fak, biathlete, two times World Champion and an Olympic bronze medal winner, uses his Sonic Supreme everyday to support his lifestyle, training and competiting at the highest level.