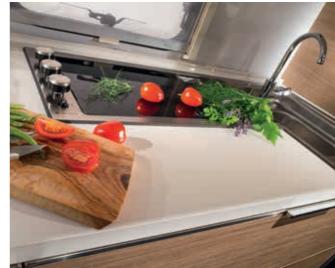

# KITCHENS

Intelligently designed kitchens based on ergonomic principles and everything in the right place in our Smart kitchens. Integrated functionalities and the best appliances. Useful features and plenty of storage.

## **KITCHEN**

Adria's mono-bloc Smart kitchen with ample workspace plus grill and oven, large fridge and optimized storage.

## **KITCHEN**

New Smart kitchen with all the equipment you need, including grill and oven, drainer, large fridge and optimized storage.