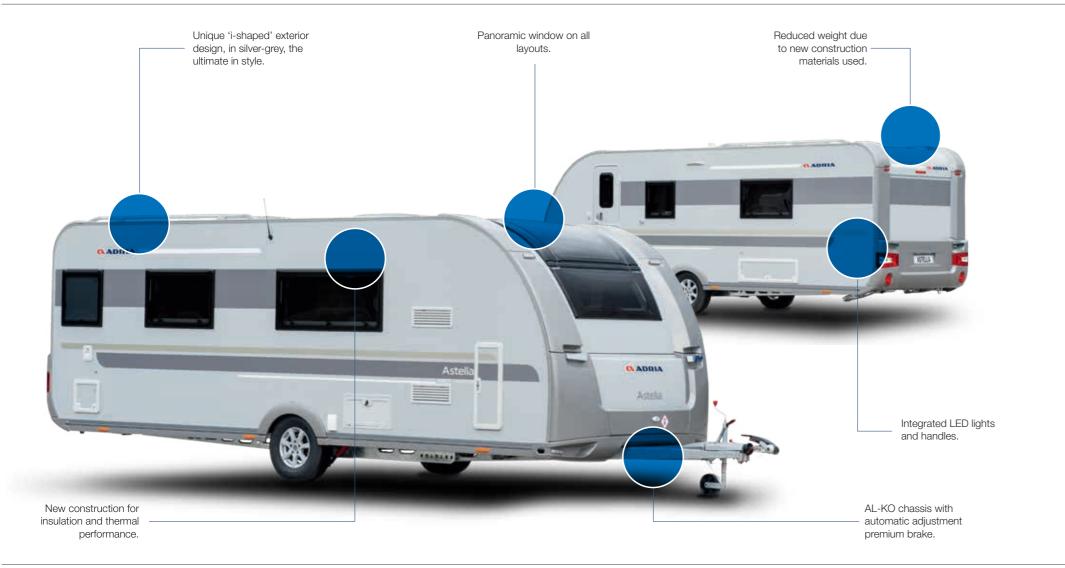

# INTELLIGENT DESIGN

Intelligent design which optimizes the use of technology, the best construction methods, materials and innovative styling.

### INTEGRATED

Our designs integrated form and function, with a completely integrated tent profile, chrome handles and a range of well-engineered window solutions, including the largest integrated panoramic windows available.

### INTELLIGENT

Adria is a pioneer of intelligently designed exterior components, with multi-piece ABS plastic parts for looks and real world performance.

### INNOVATIVE

Our 'i-shaped' exterior design means the best exterior profile for handling and airflow whilst moving with innovative front and rear walls.

# ASTELLA RANGE

The award-winning Astella, the ultimate in modern luxury, setting the standards with cutting-edge design, exceptional specifications and touches of true glamour. Premium silver-grey 'i-shaped' exterior plus exclusive loft-style interior and now with significant weight reduction thanks to the lighter body construction.