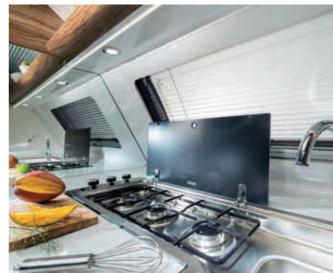

# KITCHENS

Intelligently designed kitchens based on ergonomic principles and everything in the right place in our Smart kitchens. Integrated functionalities and the best appliances. Useful features and plenty of storage.

## **KITCHEN**

Adria's mono-bloc Smart kitchen with ample workspace plus grill and oven, large fridge and optimized storage.

## **KITCHEN**

New Smart kitchen with all the equipment you need, including grill and oven, drainer, large fridge and optimized storage.

## **KITCHEN**

Smart kitchen with all the equipment you need, including large fridge and optimized storage.