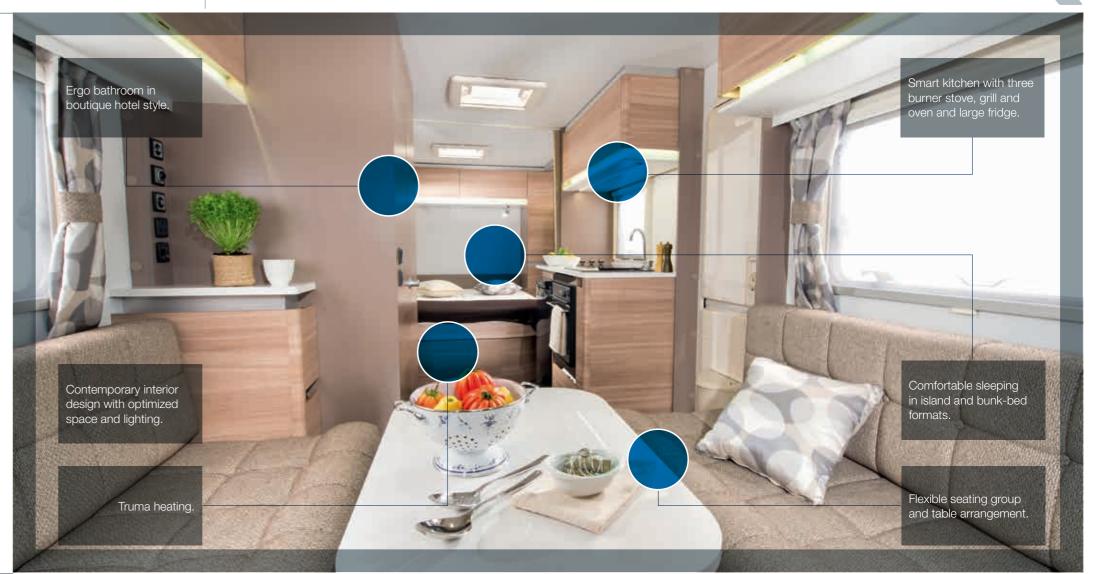

### INTELLIGENT DESIGN.

Adria practices intelligent design, which optimizes the use of technology, the best construction methods and materials. Innovatively-styled vehicles with contemporary interiors as well as unique Adria solutions like Smart kitchens and hotel-style ergonomic bathrooms.

Only Adria offers innovative solutions such as our Smart kitchens, hotel-style 'Ergo' bathrooms, a wide selection of sleeping solutions, optimized and flexible storage and our unique panoramic windows.

# KITCHENS

Intelligently designed kitchens based on ergonomic principles and everything in the right place in our Smart kitchens. Integrated functionalities and the best appliances. Useful features and plenty of storage.

# BATHROOMS

Hotel-style bathrooms designed using ergonomic principles, with excellent functionality and touches of luxury. Quality bathroom equipment, useful storage and layouts including en-suite format and our Ergo bathroom in some caravans, with a fold-away sink.

# SLEEPING

A wide range of sleeping solutions on berths with optimized dimensions and comfortable mattresses. A choice of solutions from fixed double beds, single beds, French beds and layouts with up-to three bunk-beds.

# LIVING

Contemporary interiors with a feeling of space and great functionality. A choice of seating area and dinettes and a wide choice of furniture and textiles.

### **HEATING & INSULATION**

The best heating solutions from Truma and Alde, combined with thermal engineering and Adria's Thermo-build insulation and Adria Air Flow System for air and heating circulation management, enabling all-year round use.