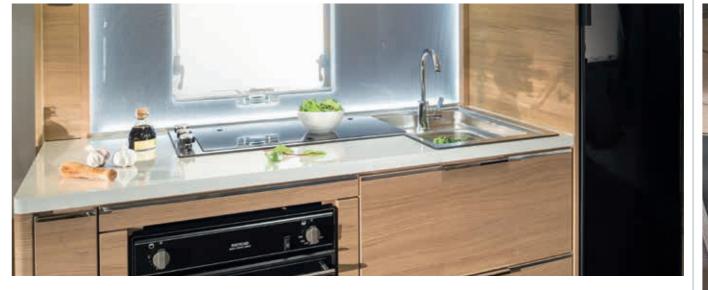

# KITCHENS

Intelligently designed kitchens based on ergonomic principles and everything in the right place in our Smart kitchens. Integrated functionalities and the best appliances. Useful features and plenty of storage.

## **KITCHEN**

Adria's mono-bloc Smart kitchen with ample workspace plus grill and oven, large fridge and optimized storage.

## **KITCHEN**

New Smart kitchen with all the equipment you need, including grill and oven, drainer, large fridge and optimized storage.

## **KITCHEN**

Smart kitchen with all the equipment you need, including large fridge and optimized storage.