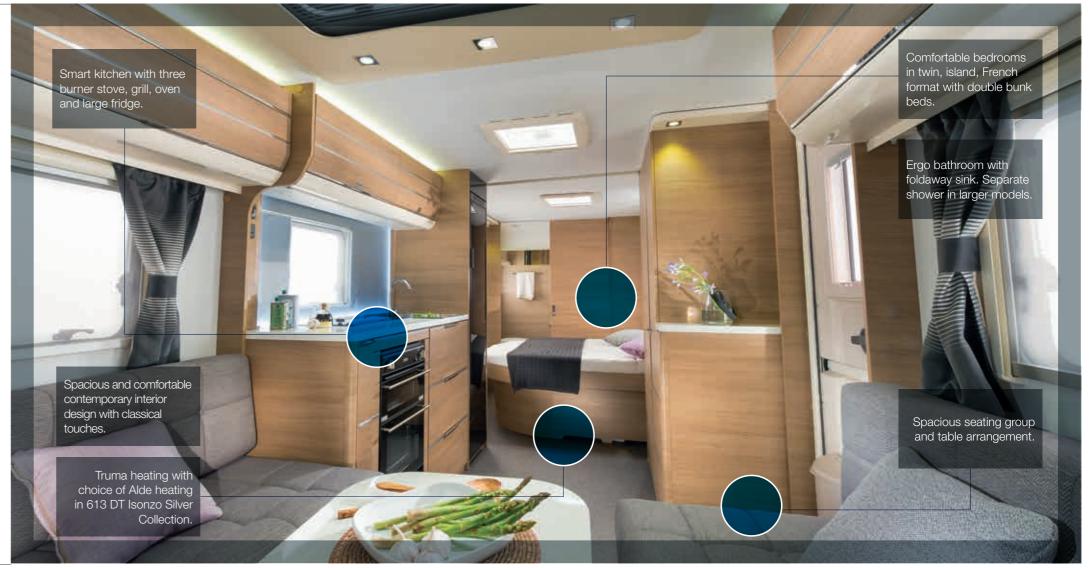

### INTELLIGENT DESIGN.

Adria practices intelligent design, which optimizes the use of technology, the best construction methods and materials. Innovatively-styled vehicles with contemporary interiors as well as unique Adria solutions like Smart kitchens and hotel-style ergonomic bathrooms.

# Details matter

In designing a caravan, details matter and every centimetre counts. The science of layouts and construction, so that everything is in the right place, is learned over decades and Adria brings this experience to every vehicle.

Only Adria offers innovative solutions such as our Smart kitchens, hotel-style 'Ergo' bathrooms, a wide selection of sleeping solutions, optimized and flexible storage and our unique panoramic windows.

Details really matter, from the contemporary interior design to where we locate the heating – all Adria caravans are 'designed for living'.

# KITCHENS

Intelligently designed kitchens based on ergonomic principles and everything in the right place in our Smart kitchens. Integrated functionalities and the best appliances. Useful features and plenty of storage.

# BATHROOMS

Hotel-style bathrooms designed using ergonomic principles, with excellent functionality and touches of luxury. Quality bathroom equipment, useful storage and layouts including en-suite format and our Ergo bathroom in some caravans, with a fold-away sink.

# SLEEPING

A wide range of sleeping solutions on berths with optimized dimensions and comfortable mattresses. A choice of solutions from fixed double beds, single beds, French beds and layouts with up-to three bunk-beds.

# LIVING

Contemporary interiors with a feeling of space and great functionality. A choice of seating area and dinettes and a wide choice of furniture and textiles.