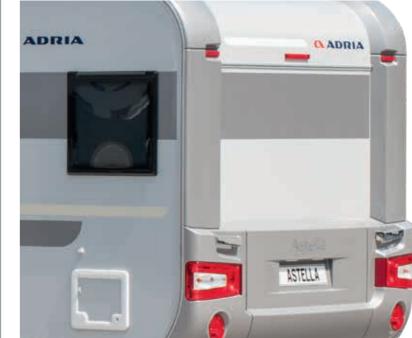

### INTELLIGENT

Adria is a pioneer of intelligently designed exterior components, with multi-piece ABS plastic parts for looks and real world performance.

### INNOVATIVE

Our 'i-shaped' exterior design means the best exterior profile for handling and airflow whilst moving with innovative front and rear walls.