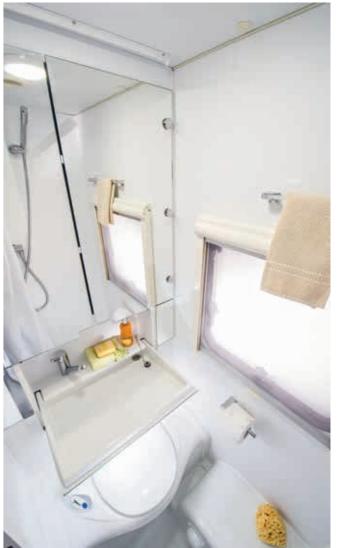

# BATHROOMS

Hotel-style bathrooms designed using ergonomic principles, with excellent functionality and touches of luxury. Quality bathroom equipment, useful storage and layouts including en-suite format and our Ergo bathroom in some caravans, with a fold-away sink.

# **BATHROOM**

 Ergo bathroom with boutique hotel-style finishes and quality equipment.

2016 CARAVANS | ADRIA | 41