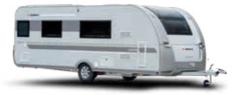

# ASTELLA RANGE

The award-winning Astella, the ultimate in modern luxury, setting the standards with cutting-edge design, exceptional specifications and touches of true glamour. Premium silver-grey 'i-shaped' exterior plus exclusive loft-style interior and now with significant weight reduction thanks to the lighter body construction.

◆ The new benchmark with uncompromised space, contemporary interior designs and layouts. Spacious, glamorous interior, with a choice of textiles and a choice of sleeping solutions, Adria's Smart kitchen and Ergo bathroom. Integrated Alde heating.

# The ultimate caravan for luxury and comfort

Loft-style living, in comfort with spacious seating groups and organized space.