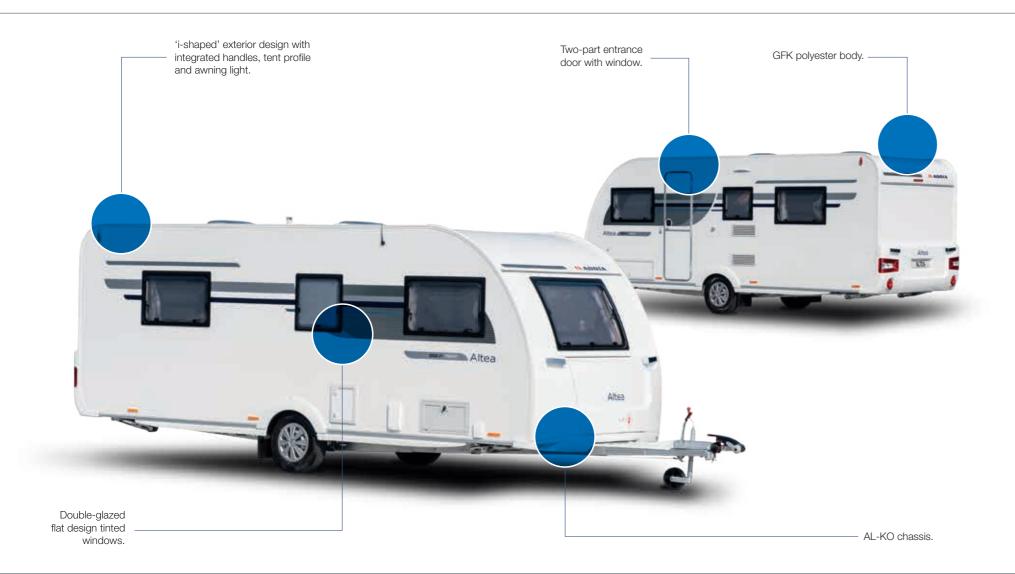

### INTEGRATED

Our designs integrated form and function, with a completely integrated tent profile, chrome handles and a range of well-engineered window solutions, including the largest integrated panoramic windows available.

### INTELLIGENT

Adria is a pioneer of intelligently designed exterior components, with multi-piece ABS plastic parts for looks and real world performance.

### INNOVATIVE

Our 'i-shaped' exterior design means the best exterior profile for handling and airflow whilst moving with innovative front and rear walls.

### CONSTRUCTION

All Adria caravans benefit from modular construction using the best materials available including GFK body construction on most models, for long lasting durable performance and protection from nature. Construction may vary by model, please check the technical data on our website.

### **CHASSIS**

Adria uses the best chassis for the safest handling and optimum weight management, including chassis from the leading supplier, AL-KO.