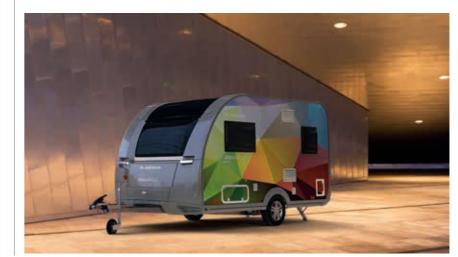

# **ALTEA 4FOUR**

# ALTEA 4FOUR RANGE

# Design your own caravar

A 3.6m caravan packed with features and a choice of up-to 29 exterior colour combinations.

Choose an Altea 4four for our exclusive layout and Smart Sleeping Solution for up-to 4 people. Choose from Go White, Go Colour and Go Signature.