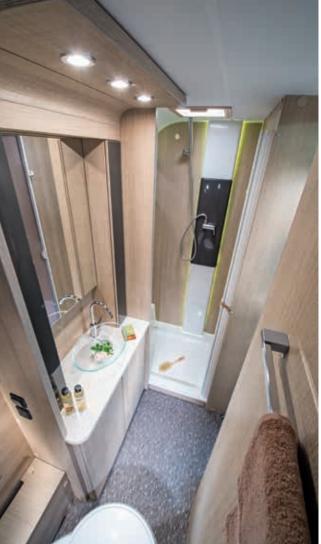

# BATHROOMS

Hotel-style bathrooms designed using ergonomic principles, with excellent functionality and touches of luxury. Quality bathroom equipment, useful storage and layouts including en-suite format and our Ergo bathroom in some caravans, with a fold-away sink.

## **BATHROOM**

Hotel-style finish and quality equipment in ergonomic designs.

2016 CARAVANS | ADRIA | 25

3 STEPS TO YOUR CARAVAN

## **BATHROOM**

 Ergo bathroom with hotel-style finishes and quality equipment in ergonomic designs.

2016 CARAVANS | ADRIA | 33

Thames 4

Body length (mm)
Total width (mm)

6779

Great Bear