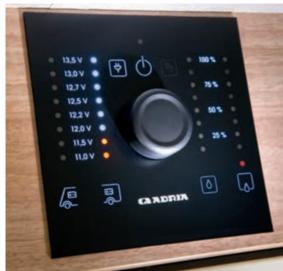

Models with fully integrated Alde heating use a heated liquid transferring the heat throughout the caravan integrated into the floor. These models offer optional Alde Smart Control, enabling heating control through your smart phone.

### + INSULATION

All Adria vehicles are built to 'Thermo-build' standards optimizing the use of insulation materials, heating design and Adria Air Flow System. This means Adria caravans are suitable for use all year round.