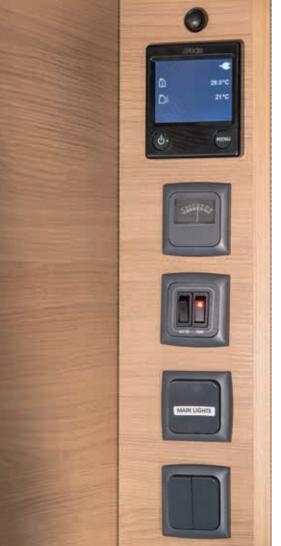

# MULTIMEDIA

Smart-living solutions, including intelligent TV placement, digital controllers for key functions and integrated multi-media walls on some models.

## **SMART LIVING**

Models with fully integrated Alde heating use a heated liquid transferring the heat throughout the caravan integrated into the floor. These models offer optional Alde Smart Control, enabling heating control through your smart phone.