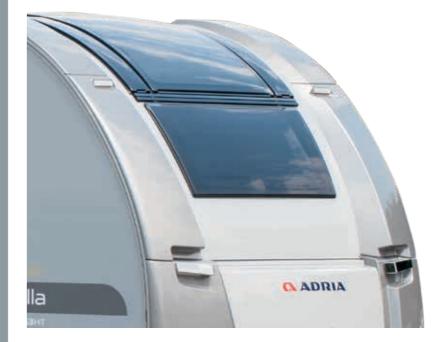

### **WINDOWS**

Adria pioneers new window solutions, including offering the largest integrated panoramic window in the new Adora and Astella. All windows are designed and built to the highest standard offering optimum performance in all climates, many with integrated blinds and easy-use opening mechanisms.

### INTEGRATED

Our designs integrated form and function, with a completely integrated tent profile, chrome handles and a range of well-engineered window solutions, including the largest integrated panoramic windows available.