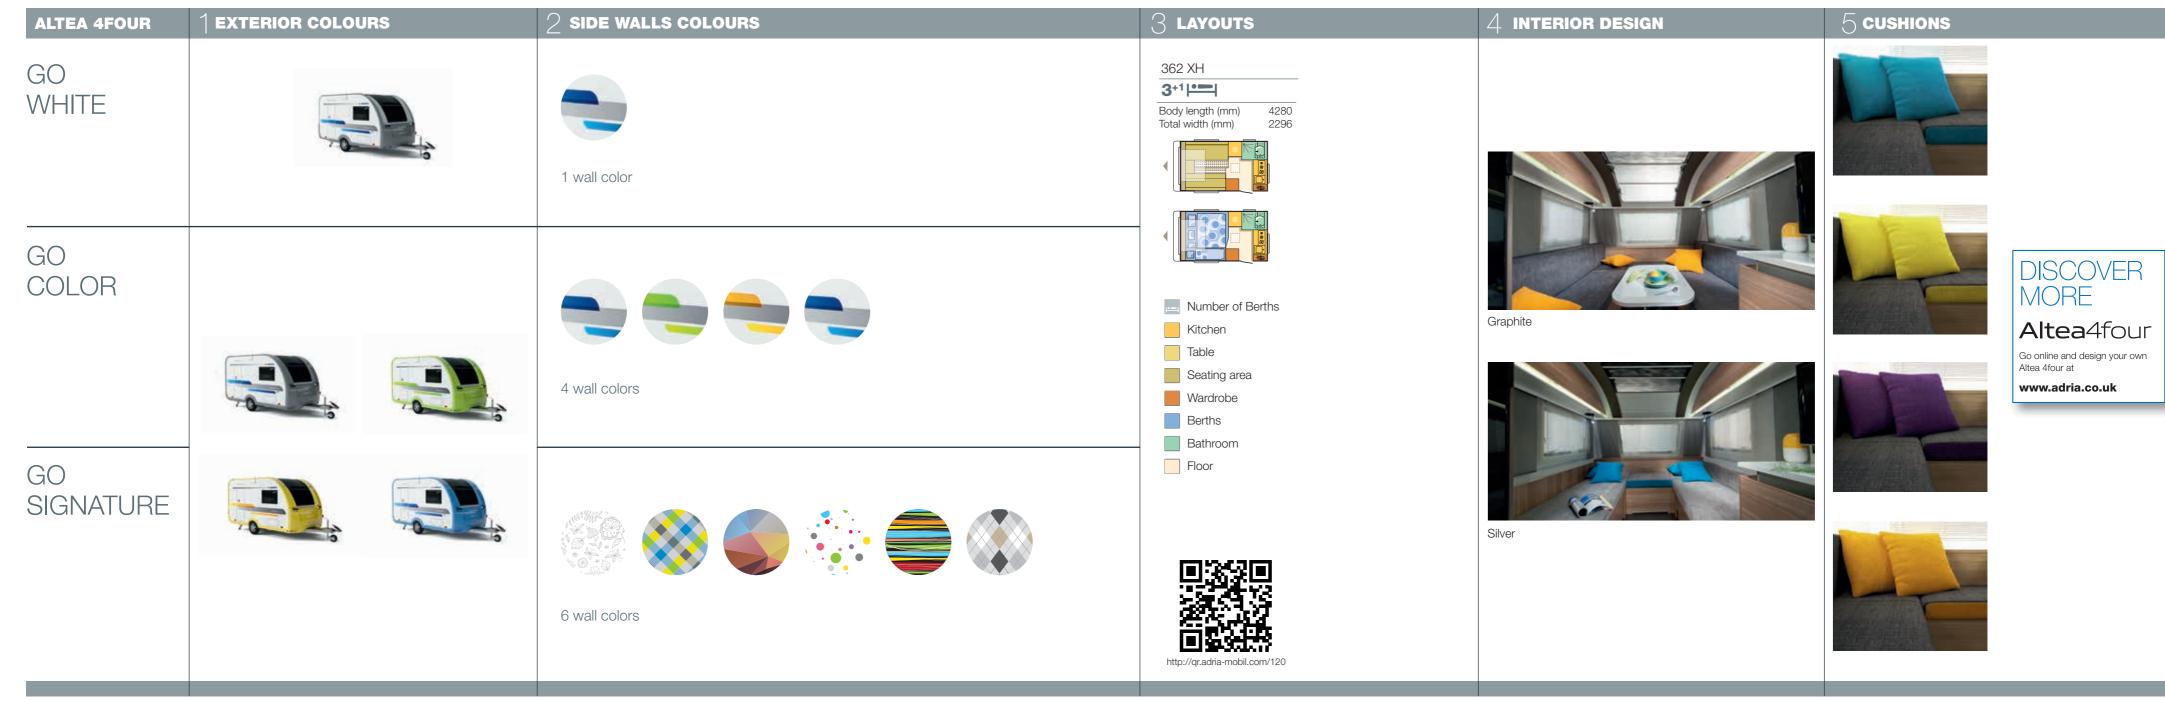

# **ALTEA 4FOUR**

# ALTEA 4FOUR RANGE

# Design your own caravar

A 3.6m caravan packed with features and a choice of up-to 29 exterior colour combinations.

Choose an Altea 4four for our exclusive layout and Smart Sleeping Solution for up-to 4 people. Choose from Go White, Go Colour and Go Signature.