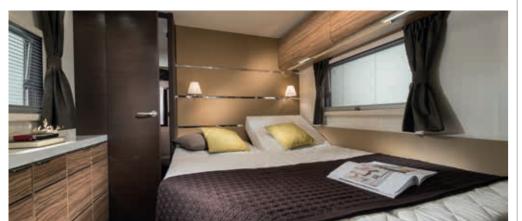

# SLEEPING

A wide range of sleeping solutions on berths with optimized dimensions and comfortable mattresses. A choice of solutions from fixed double beds, single beds, French beds and layouts with up-to three bunk-beds.

## **SLEEPING**

 A choice of sleeping solutions but all with comfortable beds, optimal controllable lighting and practical storage.