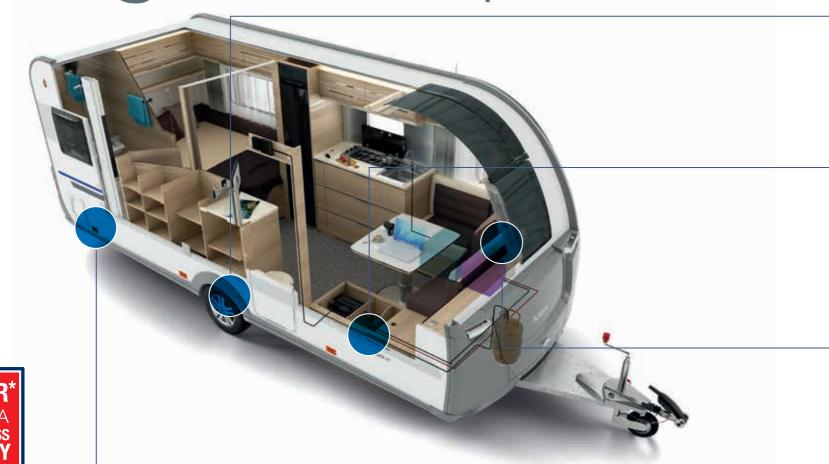

# Details matter

In designing a caravan, details matter and every centimetre counts. The science of layouts and construction, so that everything is in the right place, is learned over decades and Adria brings this experience to every vehicle.

Only Adria offers innovative solutions such as our Smart kitchens, hotel-style 'Ergo' bathrooms, a wide selection of sleeping solutions, optimized and flexible storage and our unique panoramic windows.

Details really matter, from the contemporary interior design to where we locate the heating – all Adria caravans are 'designed for living'.

# INTELLIGENT DESIGN

Intelligent design which optimizes the use of technology, the best construction methods, materials and innovative styling.

### INTEGRATED

Our designs integrated form and function, with a completely integrated tent profile, chrome handles and a range of well-engineered window solutions, including the largest integrated panoramic windows available.

### INTELLIGENT

Adria is a pioneer of intelligently designed exterior components, with multi-piece ABS plastic parts for looks and real world performance.

### INNOVATIVE

Our 'i-shaped' exterior design means the best exterior profile for handling and airflow whilst moving with innovative front and rear walls.