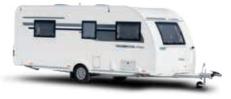

# ALTEA RANGE

The award-winning Altea with intelligent design, innovative features and premium quality at an attractive price. Designed for brighter living with a contemporary interior, giving a light and airy feeling and there's a good selection of layouts.

A European Innovation Award with an interior which is light and welcoming. There's plenty of space and layouts for most users. Contemporary furniture design with a choice of textiles, intelligent directional, ambient and LED lights throughout and Adria's Smart kitchen and Ergo bathroom too.

# Experience the brighter side of life