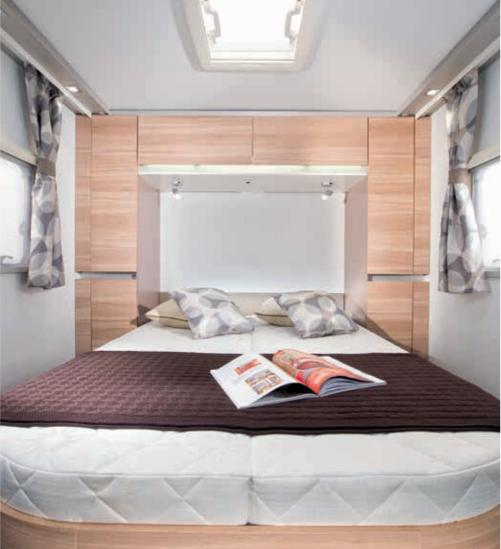

# SLEEPING

A wide range of sleeping solutions on berths with optimized dimensions and comfortable mattresses. A choice of solutions from fixed double beds, single beds, French beds and layouts with up-to three bunk-beds.

## **SLEEPING**

 A choice of sleeping solutions but all with comfortable beds, optimal controllable lighting and practical storage.

## **SLEEPING**

Comfortable sleeping accommodation in all bed format.