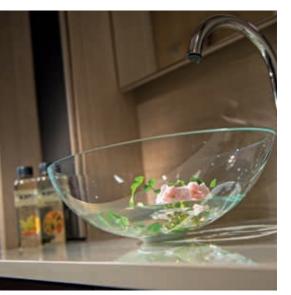

# BATHROOMS

Hotel-style bathrooms designed using ergonomic principles, with excellent functionality and touches of luxury. Quality bathroom equipment, useful storage and layouts including en-suite format and our Ergo bathroom in some caravans, with a fold-away sink.

## **BATHROOM**

Hotel-style finish and quality equipment in ergonomic designs.

2016 CARAVANS | ADRIA | 25

3 STEPS TO YOUR CARAVAN

## **BATHROOM**

 Ergo bathroom with hotel-style finishes and quality equipment in ergonomic designs.

2016 CARAVANS | ADRIA | 33

Thames 4

Body length (mm)
Total width (mm)

6779

Great Bear

# **BATHROOM**

 Ergo bathroom with boutique hotel-style finishes and quality equipment.

2016 CARAVANS | ADRIA | 41