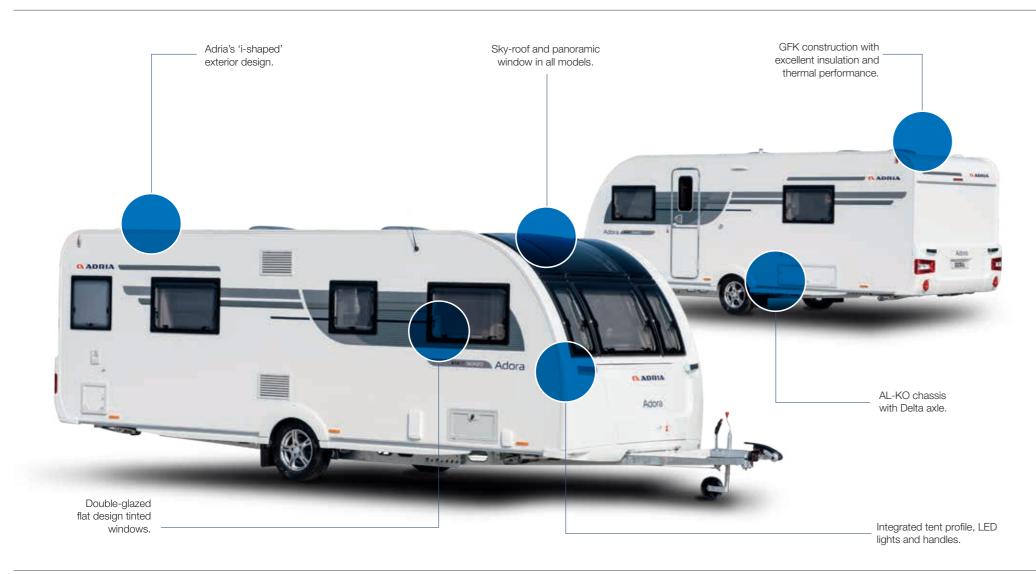

# INTELLIGENT DESIGN

Intelligent design which optimizes the use of technology, the best construction methods, materials and innovative styling.

### INTEGRATED

Our designs integrated form and function, with a completely integrated tent profile, chrome handles and a range of well-engineered window solutions, including the largest integrated panoramic windows available.

### INTELLIGENT

Adria is a pioneer of intelligently designed exterior components, with multi-piece ABS plastic parts for looks and real world performance.

### INNOVATIVE

Our 'i-shaped' exterior design means the best exterior profile for handling and airflow whilst moving with innovative front and rear walls.

### **CHASSIS**

Adria uses the best chassis for the safest handling and optimum weight management, including chassis from the leading supplier, AL-KO.

### CONSTRUCTION

All Adria caravans benefit from modular construction using the best materials available including GFK body construction on most models, for long lasting durable performance and protection from nature. Construction may vary by model, please check the technical data on our website.

### **WINDOWS**

Adria pioneers new window solutions, including offering the largest integrated panoramic window in the new Adora and Astella. All windows are designed and built to the highest standard offering optimum performance in all climates, many with integrated blinds and easy-use opening mechanisms.