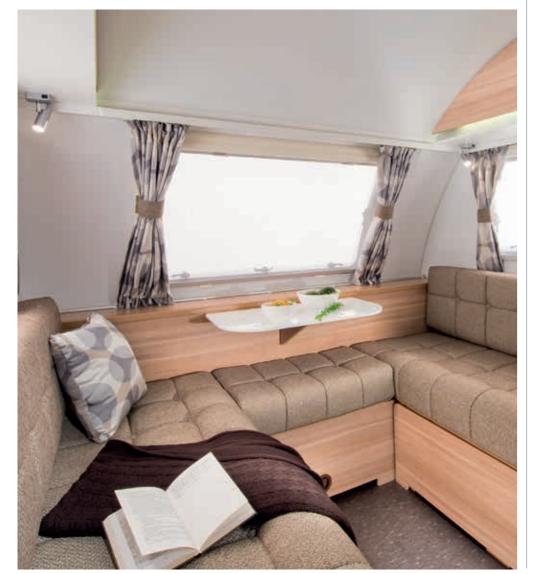

# LIVING

Contemporary interiors with a feeling of space and great functionality. A choice of seating area and dinettes and a wide choice of furniture and textiles.

Details really matter, from the contemporary interior design to where we locate the heating – all Adria caravans are 'designed for living'.