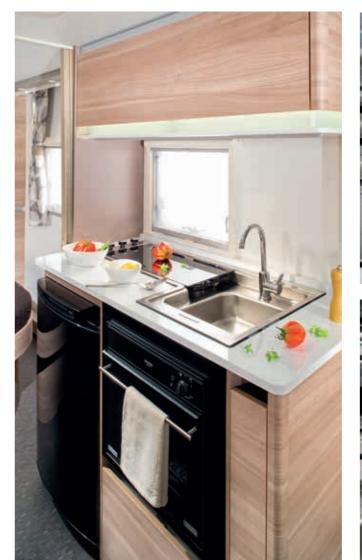

# KITCHENS

Intelligently designed kitchens based on ergonomic principles and everything in the right place in our Smart kitchens. Integrated functionalities and the best appliances. Useful features and plenty of storage.

## **KITCHEN**

Adria's mono-bloc Smart kitchen with ample workspace plus grill and oven, large fridge and optimized storage.

## **KITCHEN**

New Smart kitchen with all the equipment you need, including grill and oven, drainer, large fridge and optimized storage.

## **KITCHEN**

Smart kitchen with all the equipment you need, including large fridge and optimized storage.