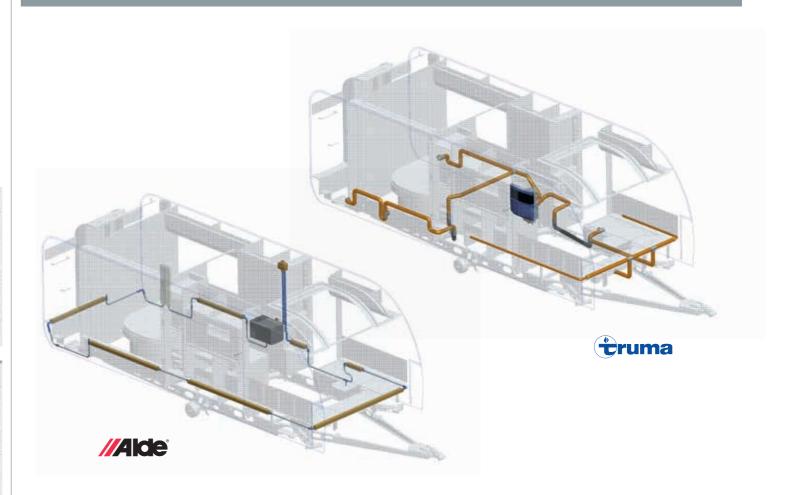

### HEATING

Adria caravans offer a choice of heating system, both are efficient and powerful, each with its own advantages.

Most Adria caravans are available with Truma heating. This is a popular, easy to use system, with warm air being distributed through a series of insulated pipes.

Models with fully integrated Alde heating use a heated liquid transferring the heat throughout the caravan integrated into the floor. These models offer optional Alde Smart Control, enabling heating control through your smart phone.