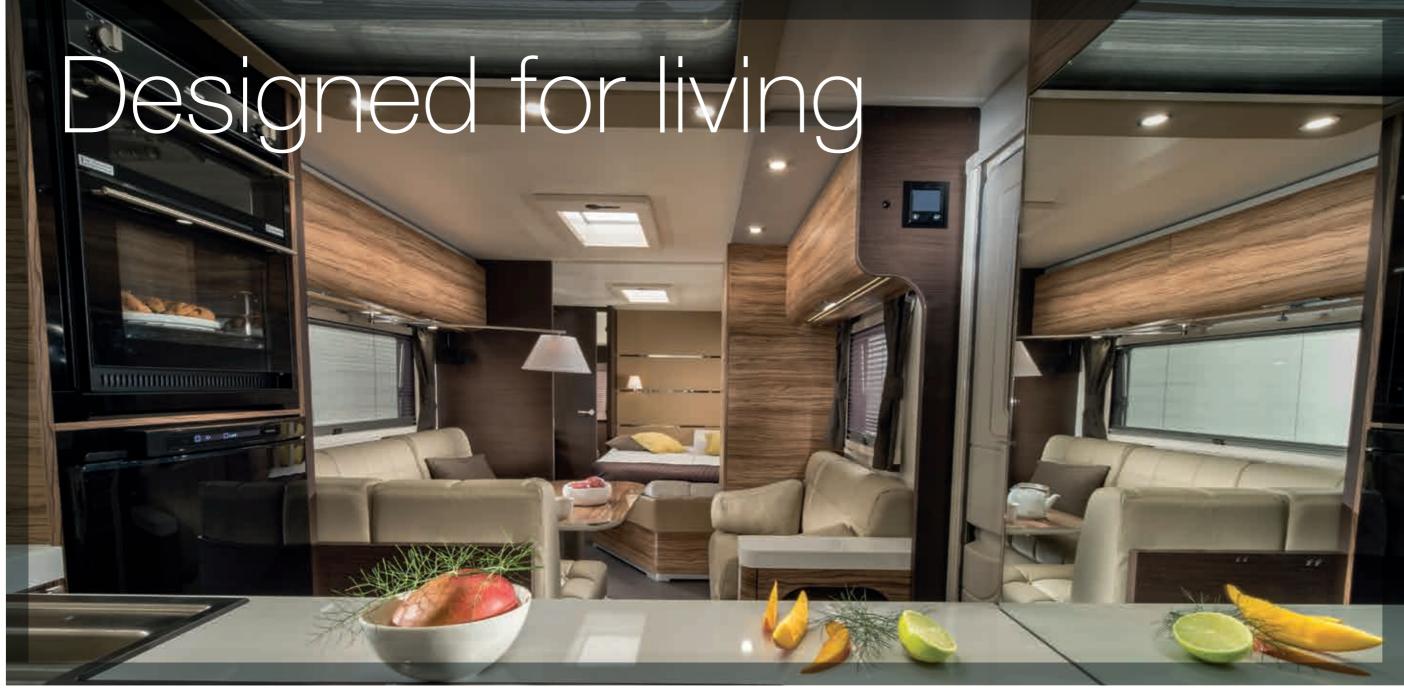

# Details matter

In designing a caravan, details matter and every centimetre counts. The science of layouts and construction, so that everything is in the right place, is learned over decades and Adria brings this experience to every vehicle.

Only Adria offers innovative solutions such as our Smart kitchens, hotel-style 'Ergo' bathrooms, a wide selection of sleeping solutions, optimized and flexible storage and our unique panoramic windows.

Details really matter, from the contemporary interior design to where we locate the heating – all Adria caravans are 'designed for living'.