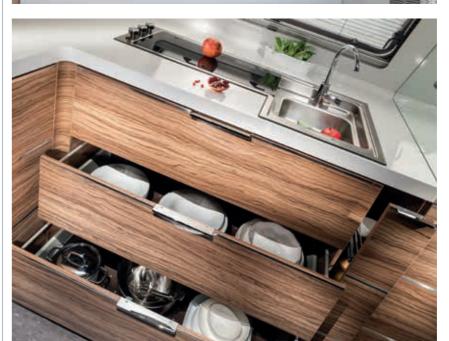

# KITCHENS

Intelligently designed kitchens based on ergonomic principles and everything in the right place in our Smart kitchens. Integrated functionalities and the best appliances. Useful features and plenty of storage.

## **KITCHEN**

Adria's mono-bloc Smart kitchen with ample workspace plus grill and oven, large fridge and optimized storage.

## **KITCHEN**

New Smart kitchen with all the equipment you need, including grill and oven, drainer, large fridge and optimized storage.

## **KITCHEN**

Smart kitchen with all the equipment you need, including large fridge and optimized storage.