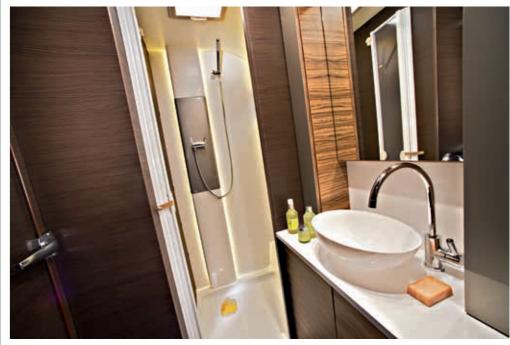

# BATHROOMS

Hotel-style bathrooms designed using ergonomic principles, with excellent functionality and touches of luxury. Quality bathroom equipment, useful storage and layouts including en-suite format and our Ergo bathroom in some caravans, with a fold-away sink.

## **BATHROOM**

Hotel-style finish and quality equipment in ergonomic designs.

2016 CARAVANS | ADRIA | 25

3 STEPS TO YOUR CARAVAN

## **BATHROOM**

 Ergo bathroom with hotel-style finishes and quality equipment in ergonomic designs.

2016 CARAVANS | ADRIA | 33

Thames 4

Body length (mm)
Total width (mm)

6779

Great Bear

# **BATHROOM**

 Ergo bathroom with boutique hotel-style finishes and quality equipment.

2016 CARAVANS | ADRIA | 41