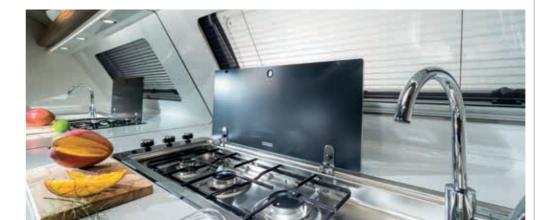

# KITCHENS

Intelligently designed kitchens based on ergonomic principles and everything in the right place in our Smart kitchens. Integrated functionalities and the best appliances. Useful features and plenty of storage.

## **KITCHEN**

Adria's mono-bloc Smart kitchen with ample workspace plus grill and oven, large fridge and optimized storage.

## **KITCHEN**

New Smart kitchen with all the equipment you need, including grill and oven, drainer, large fridge and optimized storage.

## **KITCHEN**

Smart kitchen with all the equipment you need, including large fridge and optimized storage.