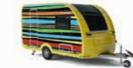

# Design your own caravar

A 3.6m caravan packed with features and a choice of up-to 29 exterior colour combinations.

Choose an Altea 4four for our exclusive layout and Smart Sleeping Solution for up-to 4 people. Choose from Go White, Go Colour and Go Signature.