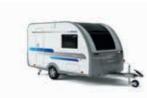

# **ALTEA 4FOUR**

# ALTEA 4FOUR RANGE

# Design your own caravar

A 3.6m caravan packed with features and a choice of up-to 29 exterior colour combinations.

Choose an Altea 4four for our exclusive layout and Smart Sleeping Solution for up-to 4 people. Choose from Go White, Go Colour and Go Signature.