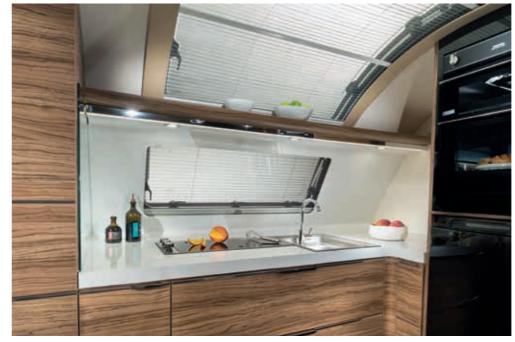

# KITCHENS

Intelligently designed kitchens based on ergonomic principles and everything in the right place in our Smart kitchens. Integrated functionalities and the best appliances. Useful features and plenty of storage.

## **KITCHEN**

Adria's mono-bloc Smart kitchen with ample workspace plus grill and oven, large fridge and optimized storage.

## **KITCHEN**

New Smart kitchen with all the equipment you need, including grill and oven, drainer, large fridge and optimized storage.

## **KITCHEN**

Smart kitchen with all the equipment you need, including large fridge and optimized storage.