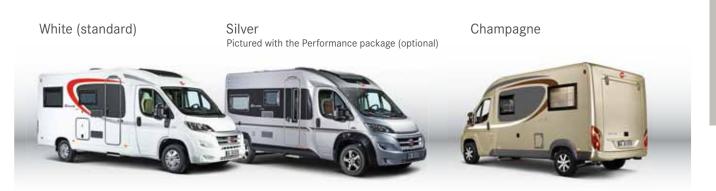

g including particle filter, cruise control.

### Performance

#### BREVIO PERFORMANCE 15"-PACKAGE

- 15" alloy rims
- Performance silver special paint finish
- Leather steering wheel and leather gearstick knob
- Dashboard finishing in an aluminium look
- Product graphics in black
- LED daytime running lights
- Rear window
- Truffo Elm furniture finish
- Base upholstery: Bianca/Harlow

### BREVIO PERFORMANCE 17"-PACKAGE

- 17" alloy rims
- Wheel arch extensions (high-gloss, black)
- Performance silver special paint finish
- Leather steering wheel and leather gearstick knob
- Dashboard finishing in an aluminium look
- Product graphics in black
- LED daytime running lights
- Rear window
- Truffo Elm furniture finish
- Base upholstery: Bianca/Harlow

### **EXTERIOR COLOURS**

### **BREVIO**



### FLOOR PLANS



t 640





### **ADVANTAGES**

- 3 paint finishes available, smooth metal panelling
- 36 upholstery designs to choose from (at no extra charge)
- Compact size
- Side walls with XPS insulation
- Truma Combi 4 heater
- Large rear hatch
- Low-frame chassis
- GRP floor with Bürstner lightweight construction technology
- 2 t trailing load
- Skyroof in the cab
- Spacious interior with straight walls and more standing headroom
- Lashing rails in the rear
- Lots of storage space
- Rotating pilot seats in the same design as the living area
- Fold-down beds with cold foam mattresses (t 605 and t 645)























legend on the fold-out page on the back





### TRAVEL VAN

Let your imagination run wild when you plan your holiday. The completely revamped Travel Van will