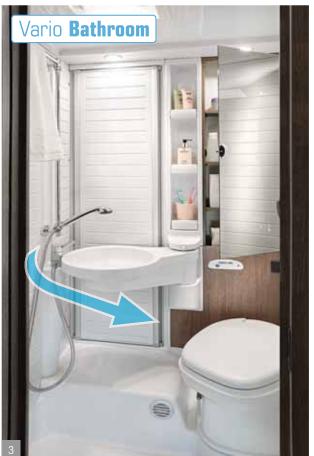

Thinking big: The new standing headroom offers more comfort for tall people as well as a perfect sense of space for all passengers (in the Nexxo and Travel Van).

Vario Bathroom

A turning point: For more room to shower, simply swivel the wash basin to the side.

Flexo Bathroom

All in one: Swivel the wash basin and back wall to the side to reveal a shower that impresses with its spacious size.

Space Bathroom

Nicely separated: Shower on the left, wash basin and toilet on the right: There's room for everything. The bedroom/bathroom can be optimally separated from the rest of the living area.