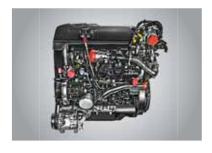

# GUARANTEES FOR A GOOD RIDE

In a Bürstner you can also expect only the best when it comes to chassis and drive technology. After all, our partners have the same standard of perfection as we do.

All Bürstner models are based on the Fiat Ducato, which is characterised by its reliability and rich variety and is one of the best-selling base vehicles for motorhomes. In this cooperative partnership, the established manufacturer contributes its many years of experience and expertise and incorporates our requirements as a motorhome producer even during vehicle development.

This results in chassis that set standards in terms of functionality and safety. Many model series use a low-frame chassis with a wide-track rear axle, which improves driving comfort and road handling as well as allowing for new floor plans with a lower vehicle height. The engines have also been further developed. The Ducato has modern, efficient Euro 5 diesel engines with particle filters, convincing with good power, low fuel consumption and fewer CO<sub>2</sub> emissions.

#### THE STRENGTHS OF THE FIAT DUCATO

- The latest generation of chassis and engines for safety, functionality and driving comfort
- High torque in the low RPM range for better acceleration
- Reduction of fuel consumption and CO<sub>2</sub> emissions
- Euro 5+ turbo diesel engines with 16 valves and the new MultiJet II common rail direct injection
- Many engine options are available in combination with the latest automatic transmissions