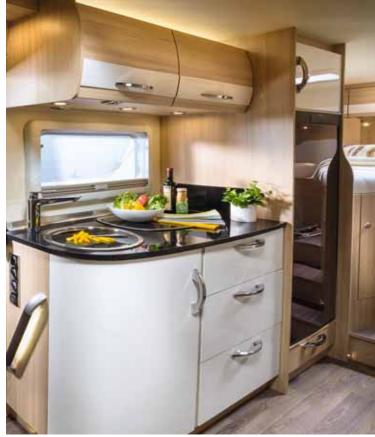

### THE JOY OF COOKING

A room with a view: Take a seat and enjoy your holiday. Here you will find plenty of space to sit back and relax in comfort. The skyroof brightens up the interior and lets in fresh air. The table can be easily extended in a matter of seconds.

Spacious comfort: When you look at your fully equipped kitchen with a hob, fridge and lots of storage space, you'll know that you won't have to do without anything while on holiday.

- Multitalented: In just a matter of seconds, the fold-down bed lowers to reveal two full-size berths.
- A peaceful oasis: Rubber-supported slatted frames and comfortable cold foam mattresses guarantee a restful night's sleep.