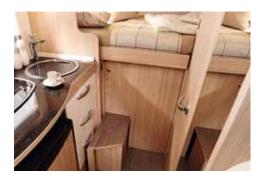

#### Steps to the fold-down bed

Steps make getting into bed even easier. You will also find extra storage space in the steps to keep your shoes within reach (t 605).

A footrest in the entrance area

The footrest folds out to expand your seating area. Put your legs up and relax.

A STEP UP TO THE BED IN THE REAR

Thanks to the pull-out step, which also acts as a storage compartment, getting into bed is easy.

PASSAGE WIDTH IN THE VEHICLE

Anyone can get through: Thanks to the wider passage width, getting into bed will be even more comfortable.