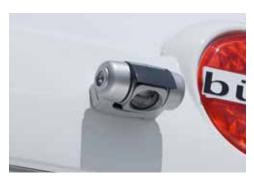

#### Reverse driving camera

The reverse driving camera makes it easy to see low obstacles when manoeuvring the vehicle.

#### REVERSE DRIVING CAMERA

The optional reverse driving camera makes it easy to see even low obstacles when manoeuvring the vehicle.