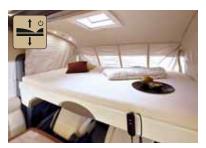

# SEMI-INTEGRATED MODELS WITH A FOLD-DOWN BED

Invented by Bürstner, semi-integrated models with a fold-down bed have become the best-selling class of motorhomes in Europe within a very short time. And with good reason: Never before could up to six people enjoy an unlimited sense of comfort and well-being in a compact motorhome. In the Ixeo time, the childproof fold-down bed is located above the seating area. The ceiling electrically lowers straight down (down to the level of the bench in the Ixeo time it 586 and it 590) to reveal two full-size, easily accessible berths.

Variable positioning
In the Ixeo time it 586 and it 590, the bed lowers
down to the level of the bench for easy access

Stabilising aluminium guide rail

Model illustration of the fold-down bed function in the Ixeo time it 586 and it 590

#### THE NEW FOLD-DOWN BED IN THE IXEO TIME

Deep sleep: The electric fold-down bed (standard) can now be lowered to the same level as the bench. This means that you won't need a ladder or a step (only in the Ixeo time it 586 and it 590).