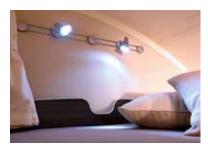

**BRIGHT SPOTS** 

ALCOVE BED

two full-size berths.

The reading spotlights positioned above the beds can be individually adjusted.