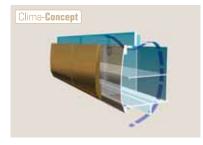

# A PERFECT CLIMATE OF COMFORT AND WELL-BEING

With its new Clima Concept, Bürstner ensures the perfect atmosphere at all times. A number of useful improvements do their part to make sure that you can enjoy an unlimited sense of comfort and well-being no matter what the temperature is outside. After all, this should be a given on any holiday in a Bürstner.

#### WOOD-FREE DESIGN WITH XPS INSULATION (Travel Van and Nexxo) Insulation material: XPS hard foam Robust PVC floor with less impact noise Smooth metal panelling GRP inlay with a Wood veneer high surface hardnesse on the interior XPS hard foam: high material density with Glued and bolted together: ideal insulation properties the flooring and side walls Impact-resistant **GRP** sub-floor