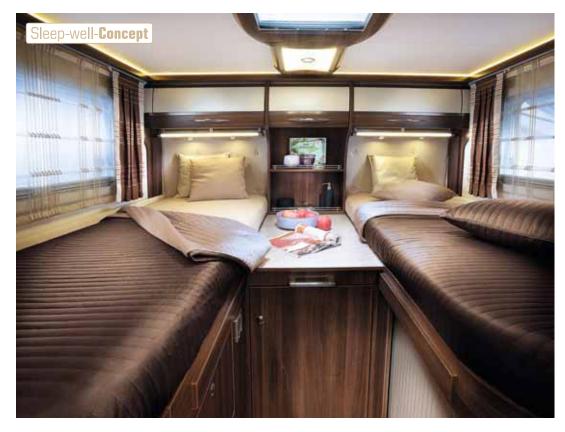

# Sleep-well-Concept

# YOU'LL SLEEP JUST RIGHT HERE

An unlimited sense of comfort and well-being also includes a restful night's sleep. In a Bürstner you'll enjoy the relaxation you need after an eventful day so that you can recharge for your next adventure.

From double beds to single beds and popular bunk beds for children, we have the right solution for every preference. We've also added clever comfort ideas to make sleeping really comfortable in any position. Sleep well – and sweet dreams!

XL SINGLE BEDS

Almost every floor plan with single beds has a bed with a minimum length of 200 cm.

Single beds

French bed

FREESTANDING DOUBLE BED

A permanently installed queen-size bed measuring 200 x 150 cm (the Nexxo is depicted here).

Rear bed lateral

Queen-size bed