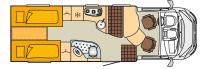

### FLOOR PLANS

t 590 G

### **ADVANTAGES**

- Aerodynamic design
- Up to 3 berths
- Compact size, exterior width only 2.20 m
- 4 exterior paint finishes to choose from
- 2-tonne trailing load
- Well-thought-out space concept
- At least one single bed over 200 cm long
- 38 upholstery designs available
- Rotating pilot seats in the upholstery design
- Adjustable and extendable table top
- Pleated blackout blinds in the cab
- Flexo Bathroom
- Flush-fitted hob with glass cover
- Midi Heki skylight
- Lockable service hatches
- Electrically operated step
- Options: Chassis package, Design package, Ambience package, Winter package

legend on the fold-out page