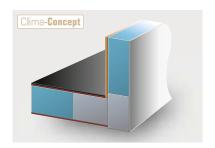

# Clima-Concept

# A PERFECT CLIMATE OF COMFORT AND WELL-BEING

With its new Clima Concept, Bürstner ensures the perfect atmosphere at all times. A number of useful improvements do their part to make sure that you can enjoy an unlimited sense of comfort and well-being no matter what the temperature is outside. After all, this should be a given on any holiday in a Bürstner.

#### WOOD-FREE DESIGN WITH XPS INSULATION (Travel Van and Nexxo) Insulation material: XPS hard foam Robust PVC floor with less impact noise Smooth metal panelling GRP inlay with a Wood veneer high surface hardnesse on the interior XPS hard foam: high material density with Glued and bolted together: ideal insulation properties the flooring and side walls Impact-resistant **GRP** sub-floor