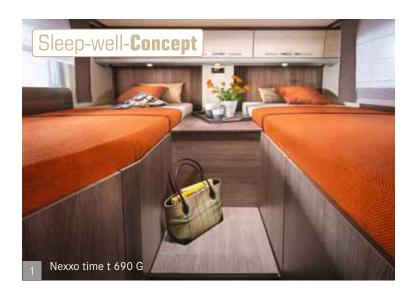

# SEMI-INTEGRATED MODELS WITH A FOLD-DOWN BED

Invented by Bürstner, semi-integrated models with a fold-down bed have become the best-selling class of motorhomes in Europe within a very short time. And with good reason: Never before could up to six people enjoy an unlimited sense of comfort and well-being in a compact motorhome. In the Ixeo time, the childproof fold-down bed is located above the seating area. The ceiling electrically lowers straight down (down to the level of the bench in the Ixeo time it 586 and it 590) to reveal two full-size, easily accessible berths.

Variable positioning
In the Ixeo time it 586 and it 590, the bed lowers
down to the level of the bench for easy access

Stabilising aluminium guide rail

Model illustration of the fold-down bed function in the Ixeo time it 586 and it 590