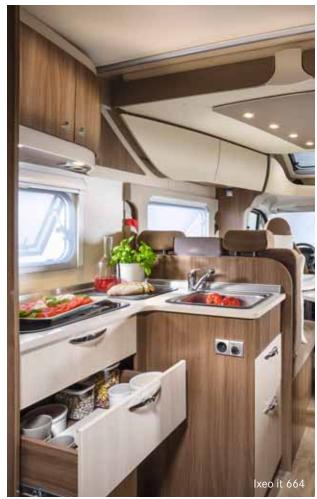

### Electric fold-down bed

Spacious bed dimensions, high-quality Super-Flex cold foam mattress and easy operation for lowering and raising (Ixeo time it 586 and it 590).

#### THE NEW FOLD-DOWN BED IN THE IXEO TIME

Deep sleep: The electric fold-down bed (standard) can now be lowered to the same level as the bench. This means that you won't need a ladder or a step (only in the Ixeo time it 586 and it 590).