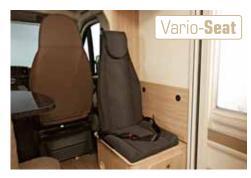

Thinking big: The new standing headroom offers more comfort for tall people as well as a perfect sense of space for all passengers (in the Nexxo and Travel Van).

Vario Bathroom

A turning point: For more room to shower, simply swivel the wash basin to the side.