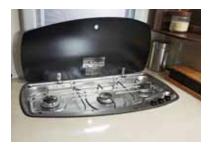

#### Gas hob

The 3-burner gas hob comes with a glass cover to expand the work surface.

# THE JOY OF COOKING

Only the best: Even the kitchen reveals that the Elegance is something special. The harmonious rounded edges, subtle colours and surprising details like LED light strips enhance the ambience of comfort and well-being. Of course the technology is also the finest in its class: A large gas stove with a glass cover, a 160-litre fridge in a monolithic look and large, fully extendible drawers provide the perfect conditions for preparing culinary delights.