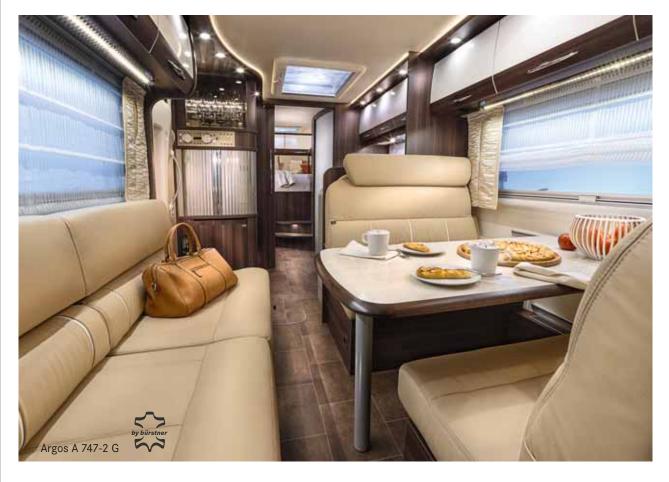

## **EXCLUSIVE IS INCLUDED**

Quality with a touch of luxury: The large side bench can be combined with the seating area to create a huge, relaxing couch. Lean back in the comfortable Reliner seat and enjoy the day. The storage cabinets are ventilated to prevent condensation from forming, even in the event of temperature differences. The integrated spotlights accentuate the tasteful furniture finish. Perfectly finished genuine wood edges give the interior its final touch. The underfloor double floor has plenty of storage space and can be heated so that you can relax and enjoy your freedom even when temperatures drop below freezing.

#### Interior advantages

- Alde hot water heating system
- Fold-down alcove
- Optimum sleeping comfort: cold foam mattresses with special slatted frames in all fixed beds
- Wooden sliding partition door to the cab
- Large seating area with Reliner seating for relaxing

## LIVING COMFORT

Multifunctional: Not only can the table be extended in a matter of seconds; at night the entire seating area can also be turned into a comfortable bed. The TV is nicely hidden away in a cabinet with rolling doors.

A gourmet kitchen: This kitchen offers everything that cooks love. With four gas burners and an oven, the possibilities are endless. The elevated sink is easy on your back. The extractor hood over the stove will keep smells out of the living area. Power sockets provide electricity.

#### A 747-2 G