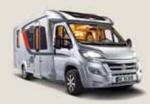

### IXEO TIME

COMFORT-CLASS

For everyone who enjoys travelling with friends or family at an attractive price.

### **IXEO**

PREMIUM-CLASS

The first semi-integrated model with a fold-down bed: the original from Bürstner.

# SEMI-INTEGRATED MODELS WITH A FOLD-DOWN BED

Invented by Bürstner, semi-integrated models with a fold-down bed have become the best-selling class of motorhomes in Europe within a very short time. And with good reason: Never before could up to six people enjoy an unlimited sense of comfort and well-being in a compact motorhome. In the Ixeo time, the childproof fold-down bed is located above the seating area. The ceiling electrically lowers straight down (down to the level of the bench in the Ixeo time it 586 and it 590) to reveal two full-size, easily accessible berths.

affordable price.

pure holiday pleasure - whether as a couple, with your

family or with friends. Not only that, but focussing on

the essential has another advantage in the shape of the

- on all models: 3.5 tonnes
- Vehicle height only 2.75 m
- XL cabin door and coupe entry to make it easier to get in and out of the vehicle