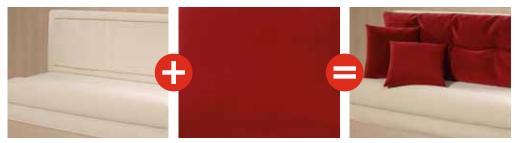

### Innovative and customer-oriented:

- Up to 38 high-quality living designs to choose from
- Greater seating comfort thanks to the new upholstery design
- The back cushions can be removed and cleaned

The new, innovative living design concept from Bürstner gives you the option to add your own personal touch to the interior design. Choose your favourite material from four different upholstery qualities. The combination with the back cushions adds a splash of colour – and harmonises perfectly with the furniture finish.

The use of high-quality materials and the skilfully crafted living designs ensure that you will enjoy your individual upholstery selection for a long time to come.

The back cushions can be attached with a zip on the top and bottom so that they won't slip and can be easily removed for cleaning.

Driver and passenger seats

The driver and passenger seats in the Brevio are upholstered in the same design as the interior as a standard feature. The height and tilt are adjustable.

Upholstery options

Add your very own personal touch to the living space with your choice of 36 living designs.