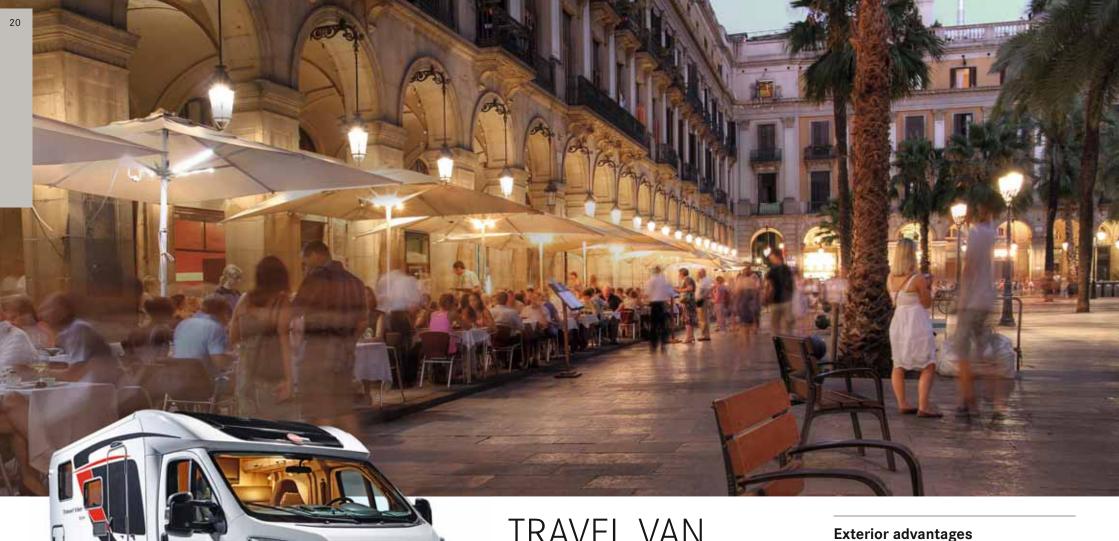

### TRAVEL VAN

Let your imagination run wild when you plan your holiday. The completely revamped Travel Van will make travelling truly enjoyable, thanks in part to the many well-thoughtout and tested concepts in Bürstner's new "Comfort" strategy. Its compact exterior dimensions will give you a sporty, versatile ride on coastal highways, tightly winding roads and narrow city streets. The sporty exterior design with the sweeping lines of the cappuccino and rounded roof edges, the new Bürstner front end and the comfortable low-frame chassis stand for pure driving dynamics.

### NICE AND BRIGHT

The interior of the new Travel Van is characterised by an attractive, highly functional design. The two-tone furniture fronts emphasise the interior's modern look.

When it comes to variety and individuality, Bürstner is a clear trendsetter. Choose from 38 living designs to express your personal style. The clever lighting concept with adjustable LED spotlights and indirect lighting creates just the right atmosphere to suit your mood.

TRAVEL VAN

Light and airy: The large skyroof XL (optional) floods the interior with fresh daylight. And thanks to 1.98 metres of standing headroom, you'll have enough space to move around as you like.

Comfort and food go together. The three-burner gas hob with a glass cover will make cooking a sheer delight. Everything will find a permanent home in the kitchen cabinets with deep, soft-close drawers. The new 145-litre fridge (t 690 G) has enough room for you to always have your favourite specialities on board.