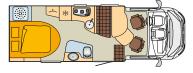

### FLOOR PLANS

t 640

### **ADVANTAGES**

- 3 paint finishes available, smooth metal panelling
- 36 upholstery designs to choose from (at no extra charge)
- Compact size
- Side walls with XPS insulation
- Truma Combi 4 heater
- Large rear hatch
- Low-frame chassis
- GRP floor with Bürstner lightweight construction technology
- 2 t trailing load
- Skyroof in the cab
- Spacious interior with straight walls and more standing headroom
- Lashing rails in the rear
- Lots of storage space
- Rotating pilot seats in the same design as the living area
- Fold-down beds with cold foam mattresses (t 605 and t 645)

legend on the fold-out page on the back