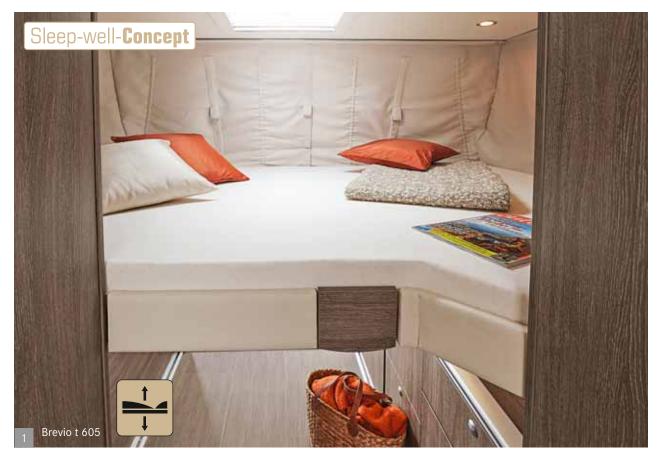

# Sleep-well-Concept

# YOU'LL SLEEP JUST RIGHT HERE

An unlimited sense of comfort and well-being also includes a restful night's sleep. In a Bürstner you'll enjoy the relaxation you need after an eventful day so that you can recharge for your next adventure.

From double beds to single beds and popular bunk beds for children, we have the right solution for every preference. We've also added clever comfort ideas to make sleeping really comfortable in any position. Sleep well – and sweet dreams!

#### Cold foam mattress and special slatted frame

The cold foam mattresses in all fixed beds support the body and relieve the back. Slatted frames with flexible rubber supports optimally distribute your body weight (except in the fold-down bed in the Ixeo time).