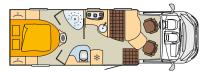

# **NEXXO**

## t 685

## **NEXXO**

- Low-frame chassis with wide-track rear axle
- 4 paint finishes to choose from
- Available in 2 different furniture finishes
- Coupe entry
- Pleated blackout blinds in the cab
- Rotating pilot seats in the same design as the living area
- Large skyroof for more light in the seating area
- Height and tilt of driver and passenger seats can be adjusted
- 38 upholstery designs available
- Fixed beds with slatted frames and cold foam mattresses
- Fitted sheets for all bed options (standard)
- Mounting bracket for flatscreen TV (some up to 21")
- Lockable service unit
- LED awning light