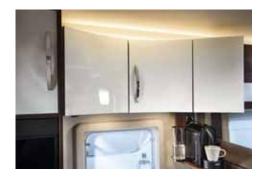

For large groups: The extra side bench with a headrest is integrated into the cosy seating area to make sure that even unexpected guests will feel at home.

Pure enjoyment: The modern kitchen with designer fittings will make cooking an exquisite experience. For meals large or small: With its 160-litre capacity, the fridge has plenty of room for storage (oven optional).

#### REFRIGERATOR

Well provided for: Thanks to their size, the refrigerators in a Bürstner are now practically as good as your appliances at home.