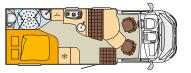

### FLOOR PLANS

t 590 G

### **ADVANTAGES**

- Aerodynamic design
- Up to 3 berths
- Compact size, exterior width only 2.20 m
- 4 exterior paint finishes to choose from
- 2-tonne trailing load
- Well-thought-out space concept
- At least one single bed over 200 cm long
- 38 upholstery designs available
- Rotating pilot seats in the upholstery design
- Adjustable and extendable table top
- Pleated blackout blinds in the cab
- Flexo Bathroom
- Flush-fitted hob with glass cover
- Midi Heki skylight
- Lockable service hatches
- Electrically operated step
- Options: Chassis package, Design package, Ambience package, Winter package

legend on the fold-out page