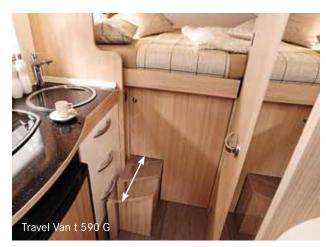

A STEP UP TO THE BED IN THE REAR

Thanks to the pull-out step, which also acts as a storage compartment, getting into bed is easy.

PASSAGE WIDTH IN THE VEHICLE

Anyone can get through: Thanks to the wider passage width, getting into bed will be even more comfortable.