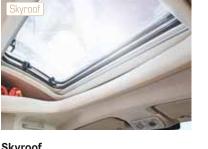

#### Skyroof

The skyroof over the cab brightens up the entire seating area and lets in fresh air.

**Bright and friendly:** Experience enlightening moments at any time with the skyroof.

**Gigantic:** The XL skyroof lets even more light in.

**For maximum light:** the Midi-Heki and the skyroof XL with integrated LED lighting.