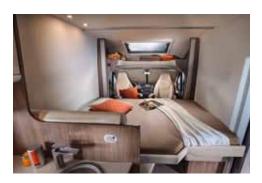

### SLEEPING COMFORT

### **BATHROOM CULTURE**

Make room: The Flexo Bathroom makes it possible to swivel the entire wash basin area

Sleep like royalty: Thanks to optimised side access, you can comfortably get into the permanently installed queen-size bed measuring 200 cm.

For a comfortable start to the night: The convenient step solution makes getting in bed easy.