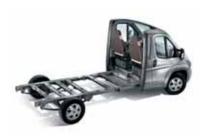

### **BREVIO** COMFORT-CLASS

As compact as a panel van but as generously sized as a semi-integrated model.

### **SOVEREIGN COLLECTION**

Be sure to ask for more information about our Viseo integrated models available in the "Sovereign Collection". Contact your dealer or go online to www.buerstner.com.

The Brevio is the perfect companion for all kinds of fun, especially if you are the kind of person who not only wants to spend your holiday relaxing but is also up for action and adventure. No matter whether you're travelling in winter or summer, the Brevio is compact and versatile like a panel van but is also as comfortable and spacious as a semi-integrated model. The Brevio combines the benefits of both worlds. Its dynamic lines from the cappuccino to the attractively designed rear give the Brevio its distinctive look.

### As compact as a panel van and as generously sized as a semi-integrated model:

- Low-frame chassis
- Up to 735 kg of loading capacity
- Large rear hatch with low loading sill
- Side walls with XPS insulation
- GRP floor with Bürstner lightweight construction technology
- GRP roof with less sensitivity to hail
- Skyroof over the cab
- Electrically operated step
- Gas compartment for 2 x 11 kg
- Spacious living area
- 1.95 m of standing headroom
- Spacious compact bathroom
- Lots of storage space
- Fully equipped kitchen