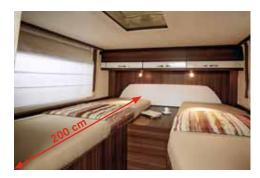

### **BATHROOM CULTURE**

Make room: The Flexo Bathroom makes it possible to swivel the entire wash basin area

Sleep like royalty: Thanks to optimised side access, you can comfortably get into the permanently installed queen-size bed measuring 200 cm.

XL SINGLE BEDS

Almost every floor plan with single beds has a bed with a minimum length of 200 cm.

Single beds

French bed

FREESTANDING DOUBLE BED

A permanently installed queen-size bed measuring 200 x 150 cm (the Nexxo is depicted here).