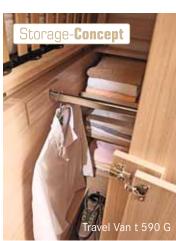

### Interior advantages

- Berths for up to 3 people
- Optimum sleeping comfort: cold foam mattresses with special slatted frames in all fixed beds
- New furniture concept in a light Ginger Teak finish
- Closed wardrobe in the entry area

TRAVEL VAN

Light and airy: The large skyroof XL (optional) floods the interior with fresh daylight. And thanks to 1.98 metres of standing headroom, you'll have enough space to move around as you like.

Comfort and food go together. The three-burner gas hob with a glass cover will make cooking a sheer delight. Everything will find a permanent home in the kitchen cabinets with deep, soft-close drawers. The new 145-litre fridge (t 690 G) has enough room for you to always have your favourite specialities on board.