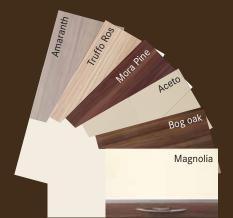

### Innovative and customer-oriented:

- Up to 38 high-quality living designs to choose from
- Greater seating comfort thanks to the new upholstery design
- The back cushions can be removed and cleaned

The new, innovative living design concept from Bürstner gives you the option to add your own personal touch to the interior design. Choose your favourite material from four different upholstery qualities. The combination with the back cushions adds a splash of colour – and harmonises perfectly with the furniture finish.

The use of high-quality materials and the skilfully crafted living designs ensure that you will enjoy your individual upholstery selection for a long time to come.

The back cushions can be attached with a zip on the top and bottom so that they won't slip and can be easily removed for cleaning.

## NEW FURNITURE FINISHES

In two of our model series you have the option to choose from two furniture finishes.