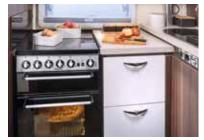

Spacious comfort: When you look at your fully equipped kitchen with a hob, fridge and lots of storage space, you'll know that you won't have to do without anything while on holiday.

- Multitalented: In just a matter of seconds, the fold-down bed lowers to reveal two full-size berths.
- A peaceful oasis: Rubber-supported slatted frames and comfortable cold foam mattresses guarantee a restful night's sleep.

TRAVEL VAN

Light and airy: The large skyroof XL (optional) floods the interior with fresh daylight. And thanks to 1.98 metres of standing headroom, you'll have enough space to move around as you like.

Comfort and food go together. The three-burner gas hob with a glass cover will make cooking a sheer delight. Everything will find a permanent home in the kitchen cabinets with deep, soft-close drawers. The new 145-litre fridge (t 690 G) has enough room for you to always have your favourite specialities on board.

A gourmet kitchen: This kitchen offers everything that cooks love. With four gas burners and an oven, the possibilities are endless. The elevated sink is easy on your back. The extractor hood over the stove will keep smells out of the living area. Power sockets provide electricity.