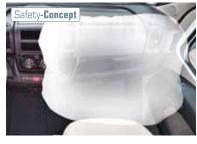

#### **AIRBAGS**

In case of an emergency, a driver airbag comes as standard in all models. A passenger airbag is also an available option.

Airbags

The safety technology will protect you in the event of an accident. A driver airbag comes as standard in all Brevio models. A passenger airbag is also an available option.

Power windows

Need some fresh air? Then just press the button (available in an optional wood finish).