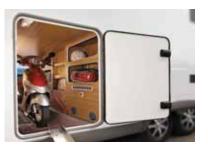

### BREVIO - THE FIRST SEMI-INTEGRATED MODEL WITH

A REAR HATCH AND A FOLD-DOWN BED

The large rear hatch • is perfect for anyone who wants to bring along bulky items without any problems. The fold-down bed in the rear ② is another added bonus. In a matter of seconds, the sleeping area will be ready for the night. The Brevio class thus comes with four full-size berths in the t 645 model. After all, the seating area under the new fold-down bed can also be converted into a comfortable double bed.

All images are examples and depend on the model and floor plan.

BREVIO