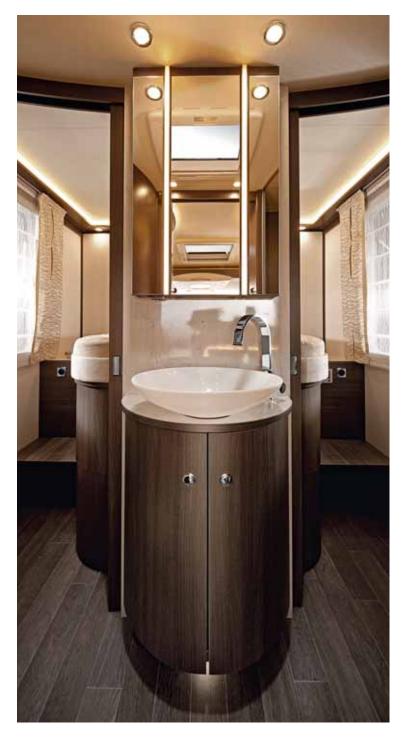

Flexo Bathroom

All in one: Swivel the wash basin and back wall to the side to reveal a shower that impresses with its spacious size.

Space Bathroom

Nicely separated: Shower on the left, wash basin and toilet on the right: There's room for everything. The bedroom/bathroom can be optimally separated from the rest of the living area.