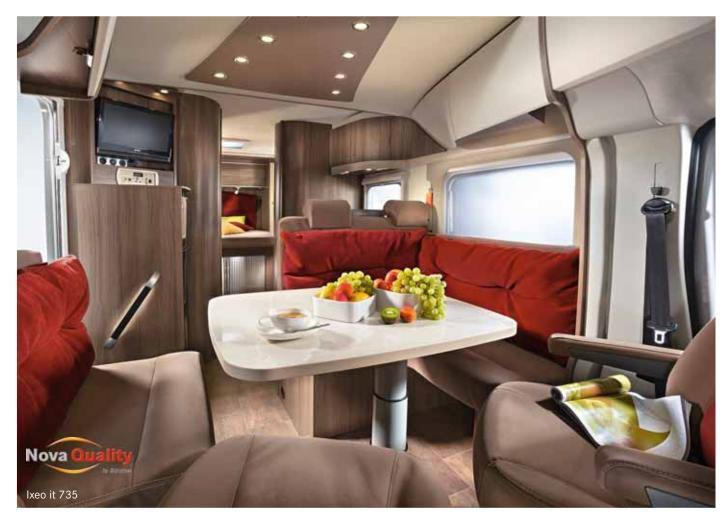

### it 664

it 735

IXEO

- Wide-track chassis with outstanding handling
- Diesel particulate filter
- Maximum authorised mass (MAM) on all models: 3.5 tonnes
- Available in 4 different exterior paint finishes
- Coupe entry
- Rotating pilot seats in the same design as the living area (height and tilt are adjustable)
- Pleated blackout blinds in the cab
- Convenient heating/warm water supply (Truma)
- Fixed beds with Super-Flex cold foam mattresses
- Ventilated storage cabinets (Air Plus)
- Skyroof
- 12/230 V sockets