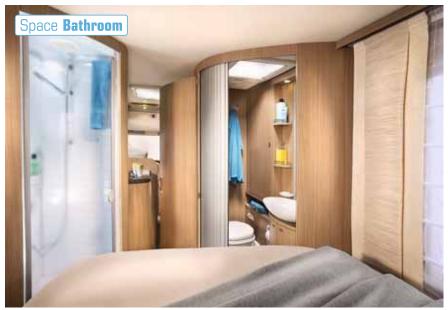

**More space:** Experience maximum freedom of movement in the Space Bathroom, which has a door to visually separate it from the living area. The

spacious layout makes it possible for one person to shower on one side and another person to use the wash basin on the other side (only in the i 727).

Flexo Bathroom

All in one: Swivel the wash basin and back wall to the side to reveal a shower that impresses with its spacious size.

Space Bathroom

Nicely separated: Shower on the left, wash basin and toilet on the right: There's room for everything. The bedroom/bathroom can be optimally separated from the rest of the living area.