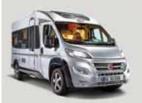

### **BREVIO** COMFORT-CLASS

As compact as a panel van but as generously sized as a semi-integrated model.

### **SOVEREIGN COLLECTION**

Be sure to ask for more information about our Viseo integrated models available in the "Sovereign Collection". Contact your dealer or go online to www.buerstner.com.

The Brevio is the perfect companion for all kinds of fun, especially if you are the kind of person who not only wants to spend your holiday relaxing but is also up for action and adventure. No matter whether you're travelling in winter or summer, the Brevio is compact and versatile like a panel van but is also as comfortable and spacious as a semi-integrated model. The Brevio combines the benefits of both worlds. Its dynamic lines from the cappuccino to the attractively designed rear give the Brevio its distinctive look.

### As compact as a panel van and as generously sized as a semi-integrated model:

- Low-frame chassis
- Up to 735 kg of loading capacity
- Large rear hatch with low loading sill
- Side walls with XPS insulation
- GRP floor with Bürstner lightweight construction technology
- GRP roof with less sensitivity to hail
- Skyroof over the cab
- Electrically operated step
- Gas compartment for 2 x 11 kg
- Spacious living area
- 1.95 m of standing headroom
- Spacious compact bathroom
- Lots of storage space
- Fully equipped kitchen