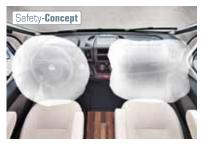

#### **AIRBAGS**

In case of an emergency, a driver airbag comes as standard in all models. A passenger airbag is also an available option.

Airbags

The safety technology will protect you in the event of an accident. A driver airbag comes as standard in all Brevio models. A passenger airbag is also an available option.

Power windows

Need some fresh air? Then just press the button (available in an optional wood finish).