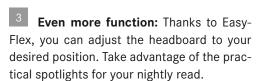

Bunk beds

The headboard can be adjusted to a lounging, resting or reading position.

Fold-down/ alcove bed

Fold-down bed in integrated models

Fold-down bed in the Brevio

The fold-down alcove above the cab reveals