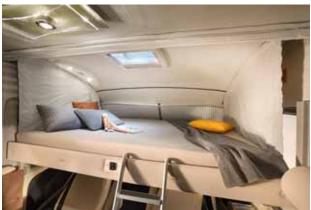

Bunk beds

The headboard can be adjusted to a lounging, resting or reading position.

Fold-down/ alcove bed

Fold-down bed in integrated models

Fold-down bed in the Brevio

The fold-down alcove above the cab reveals

**BRIGHT SPOTS** 

ALCOVE BED

two full-size berths.

The reading spotlights positioned above the beds can be individually adjusted.