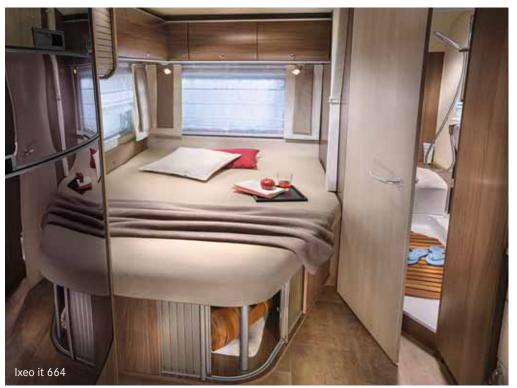

### it 664

it 735

IXEO

- Wide-track chassis with outstanding handling
- Diesel particulate filter
- Maximum authorised mass (MAM) on all models: 3.5 tonnes
- Available in 4 different exterior paint finishes
- Coupe entry
- Rotating pilot seats in the same design as the living area (height and tilt are adjustable)
- Pleated blackout blinds in the cab
- Convenient heating/warm water supply (Truma)
- Fixed beds with Super-Flex cold foam mattresses
- Ventilated storage cabinets (Air Plus)
- Skyroof
- 12/230 V sockets