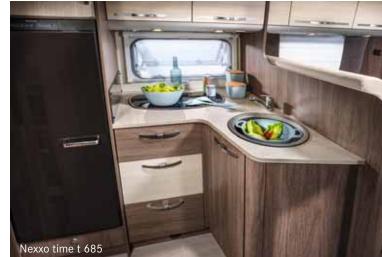

LIVING COMFORT

True greatness comes from within: The large fridge with narrow exterior dimensions holds up to 145 litres. The hob with electric ignition is set further back to create a bigger work surface in the front. Even the sink impresses with its depth. Cooking is a real pleasure in the Nexxo time.

A sensible use of space: You'll find storage almost everywhere. There's even a wardrobe for all of your clothes under the beds and storage in the top step.

An XL shower experience: The Vario Bathroom always makes optimum use of space. To shower, simply swivel the wash basin to the side. The tap with an extendible hose turns into a showerhead.