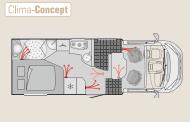

# Clima-Concept

# A PERFECT CLIMATE OF COMFORT AND WELL-BEING

With its new Clima Concept, Bürstner ensures the perfect atmosphere at all times. A number of useful improvements do their part to make sure that you can enjoy an unlimited sense of comfort and well-being no matter what the temperature is outside. After all, this should be a given on any holiday in a Bürstner.

#### GRP ROOF AND FLOOR

The glass-fibre-reinforced plastic (GRP) roof provides the best possible protection from hail and severe weather. Thanks to its impact resistance, the GRP sub-floor protects against damage from below.

#### WOOD-FREE DESIGN WITH XPS INSULATION (Travel Van and Nexxo) Insulation material: XPS hard foam Robust PVC floor with less impact noise Smooth metal panelling GRP inlay with a Wood veneer high surface hardnesse on the interior XPS hard foam: high material density with Glued and bolted together: ideal insulation properties the flooring and side walls Impact-resistant **GRP** sub-floor

# Air-Plus THE BEST AIR CONDITIONING AND HEATING TECHNOLOGY THANKS TO THE TRUMA COMBI HEATING SYSTEM

**PU trim** (rot-resistant and water-repellent)

**Multiple warm air vents** optimally positioned for a pleasant room temperature

Ventilated cabinets to prevent condensation

Optimal positioning of the Truma Combi heating system for a comfortable climate in the living area and no disruptive noises from the heater in the bedroom