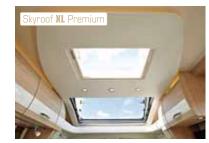

### Skyroof XL premium

For maximum light: the Midi-Heki and the skyroof XL with integrated LED lighting (only in the Nexxo).

**Bright and friendly:** Experience enlightening moments at any time with the skyroof.

**Gigantic:** The XL skyroof lets even more light in.

**For maximum light:** the Midi-Heki and the skyroof XL with integrated LED lighting.