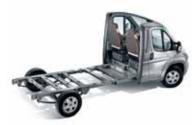

Fiat Ducato low-frame chassis Lightweight but stable to increase the loading capacity and lower the centre of gravity.

**3**<sup>rd</sup> **brake light in the shape of the logo** The third brake light will make sure you are noticed thanks to its brightness and unique design.

#### Fiat Ducato low-frame chassis

Lightweight but stable to increase the loading capacity and lower the centre of gravity.

### Low-frame chassis

Lightweight but stable to increase the loading capacity and lower the centre of gravity.

# GUARANTEES FOR A GOOD RIDE

In a Bürstner you can also expect only the best when it comes to chassis and drive technology. After all, our partners have the same standard of perfection as we do.

All Bürstner models are based on the Fiat Ducato, which is characterised by its reliability and rich variety and is one of the best-selling base vehicles for motorhomes. In this cooperative partnership, the established manufacturer contributes its many years of experience and expertise and incorporates our requirements as a motorhome producer even during vehicle development.

This results in chassis that set standards in terms of functionality and safety. Many model series use a low-frame chassis with a wide-track rear axle, which improves driving comfort and road handling as well as allowing for new floor plans with a lower vehicle height. The engines have also been further developed. The Ducato has modern, efficient Euro 5 diesel engines with particle filters, convincing with good power, low fuel consumption and fewer CO<sub>2</sub> emissions.