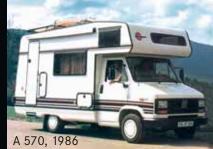

# POPULAR SINCE THE LATE 1980S

The history of Bürstner motorhomes began with an alcove model. The first A 570 rolled off the assembly line in 1986.

Alcove models are still extremely popular today thanks to their spacious floor plans and storage options. To make sure this trend continues in the future, we are constantly making improvements to enhance the experience in this class of motorhomes.