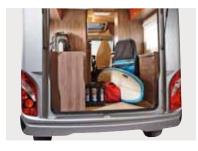

Rear hatch/loading

Comfortable loading and unloading made possible thanks to the wide rear hatch and low loading sill.

Securely transport bulky items
Secure larger items with the lashing rings. A track at the top allows the lash-

ing rings to be adjusted as needed.

The electrically operated

The electrically operated extending step makes it easier to get in and out of the vehicle.

Awning light

LED technology not only brightens things up but is also extremely energy efficient.

#### Rear garage

The spacious rear garage provides room for a bicycle or scooter, which can be secured with straps and rails. The garage also comes with lots of practical shelves (Argos depicted here).