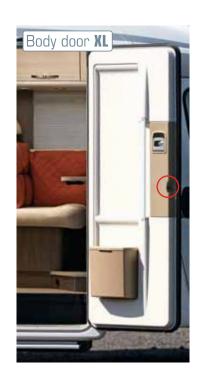

**COUPE ENTRY** 

Easily get in and out: The low entry makes it nice and easy to get in and out of the vehicle.

**COMFORTABLE ENTRY** THANKS TO A WIDER **DOOR** 

#### Body door **XL**

- Cabin door measures 700 mm in width (exterior dimensions)
- 1-point locking mechanism
- Waste bin
- Coupe entry