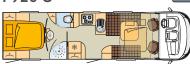

### FLOOR PLANS

t 590 G

### **ADVANTAGES**

- Aerodynamic design
- Up to 3 berths
- Compact size, exterior width only 2.20 m
- 4 exterior paint finishes to choose from
- 2-tonne trailing load
- Well-thought-out space concept
- At least one single bed over 200 cm long
- 38 upholstery designs available
- Rotating pilot seats in the upholstery design
- Adjustable and extendable table top
- Pleated blackout blinds in the cab
- Flexo Bathroom
- Flush-fitted hob with glass cover
- Midi Heki skylight
- Lockable service hatches
- Electrically operated step
- Options: Chassis package, Design package, Ambience package, Winter package

legend on the fold-out page