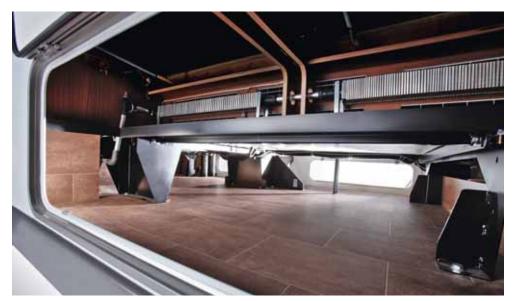

# CHASSIS

# GUARANTEES FOR A GOOD RIDE

In a Bürstner you can also expect only the best when it comes to chassis and drive technology. After all, our partners have the same standard of perfection as we do.

All Bürstner models are based on the Fiat Ducato, which is characterised by its reliability and rich variety and is one of the best-selling base vehicles for motorhomes. In this cooperative partnership, the established manufacturer contributes its many years of experience and expertise and incorporates our requirements as a motorhome producer even during vehicle development.

This results in chassis that set standards in terms of functionality and safety. Many model series use a low-frame chassis with a wide-track rear axle, which improves driving comfort and road handling as well as allowing for new floor plans with a lower vehicle height. The engines have also been further developed. The Ducato has modern, efficient Euro 5 diesel engines with particle filters, convincing with good power, low fuel consumption and fewer CO<sub>2</sub> emissions.