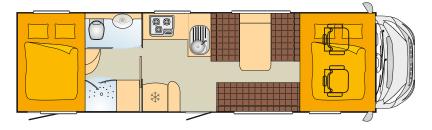

#### **ARGOS**

#### A 747-2 G

#### **ARGOS**

- AL-KO wide-track, low-frame chassis
- Diesel particulate filter
- Air conditioning (manual) incl. pollen filter
- Insulated and heated double floor with additional storage capacity
- Best seating comfort thanks to Reliner XL seating
- Fold-down alcove
- Ventilated storage cupboards (Air-Plus)
- Cold foam mattresses in all beds
- Space Bathroom
- ① Cooker with 4-burner hob, oven and grill
- Reverse driving camera
- Rear garage (incl. lashing rings)
- Aluminium frame windows
- Alde hot water heating system
- Mounting bracket for a flatscreen TV
- Wooden sliding door between the cab and living area
- Electrically operated step
- Electric release valve for the wastewater tank