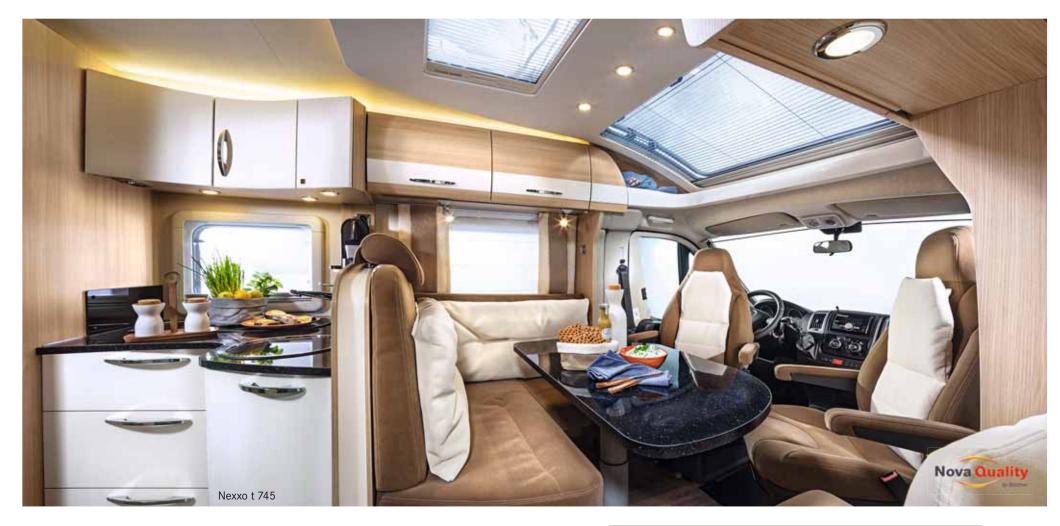

here's even a wardrobe for all of your clothes under the beds and storage in the top step.



An XL shower experience: The Vario Bathroom always makes optimum use of space. To shower, simply swivel the wash basin to the side. The tap with an extendible hose turns into a showerhead.



always searching for that new special place and those who have already found it. Thanks to its excellent road performance, every kilometre of road will be part of your holiday. Plus, the well-thought-out floor plans will pamper you with many attractive and practical details. It's not without good reason that this is one of the most popular motorhomes in the Bürstner fleet.

- on all models: 3.5 tonnes
- Vehicle height only 2.75 m
- Coupe entry to make it easier to get in and out of the vehicle

















### TAILORED TO YOUR WISHES

You could hardly ask for more choice: With 5 different floor plans for the Nexxo (+3 more in the "Sovereign Collection"), you can add your own individual touch by selecting from two furniture finishes and 38 living designs to make the interior just the way you like. The rotating pilot chairs are upholstered in the same design as the interior to integrate perfectly into the cosy ambience.



Ginger Teak

Mora Pine

### Interior advantages

- Improved standing headroom: 198 cm
- Optimum sleeping comfort: cold foam mattresses with special slatted frames in all fixed beds
- A new 145-litre fridge
- New furniture concept available in 2 options (Ginger Teak or Mora Pine)
- Optimised heating system, standard: Truma Combi 6















Well thought out: The table