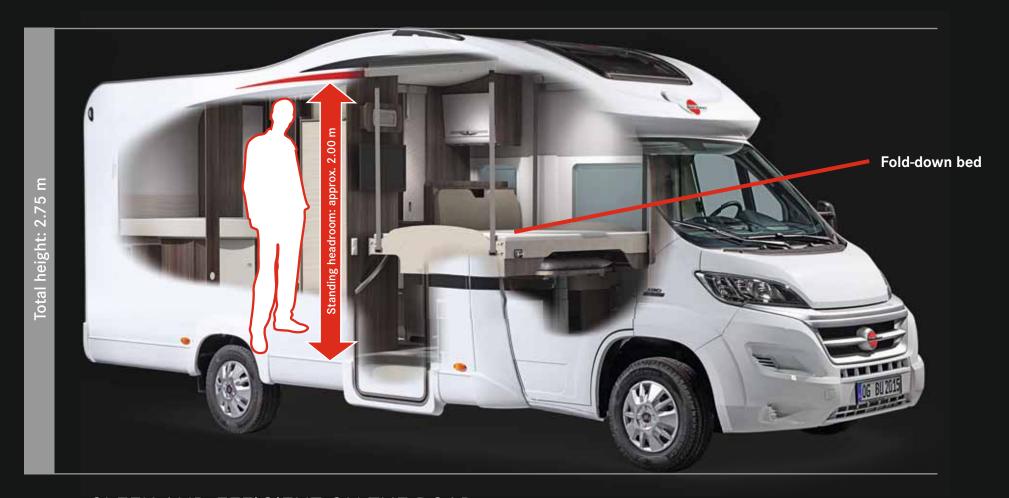

- Maximum authorised mass (MAM) on all models: 3.5 tonnes
- Vehicle height only 2.75 m

### FREEDOM BEGINS HERE

The Brevio impresses inside with its atmosphere of comfort and well-being. Everything seems so spacious thanks to the straight walls made using modern XPS technology for optimum insulation. This also allows for maximum standing headroom. The second seating area in the back features a comfortable fold-down bed. What's more, the large, fully equipped kitchen will guarantee culinary enjoyment.

### As compact as a panel van and as generously sized as a semi-integrated model:

- Low-frame chassis
- Up to 735 kg of loading capacity
- Large rear hatch with low loading sill
- Side walls with XPS insulation
- GRP floor with Bürstner lightweight construction technology
- GRP roof with less sensitivity to hail
- Skyroof over the cab
- Electrically operated step
- Gas compartment for 2 x 11 kg
- Spacious living area
- 1.95 m of standing headroom
- Spacious compact bathroom
- Lots of storage space
- Fully equipped kitchen

### STANDARD FEATURES (EXCERPTS)

**1.95 m of standing headroom** means that even tall people can move around inside the vehicle in comfort.

3.5-tonne class

Conserve fuel and enjoy the advantages of a Bürstner even with a Class B driving licence.