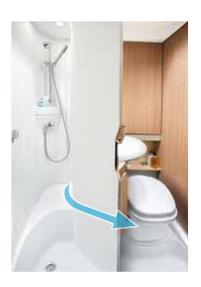

A true wonder in terms of space: When the washbasin is swivelled to the side, you can comfortably shower.

A sensible use of space: You'll find storage almost everywhere. There's even a wardrobe for all of your clothes under the beds and storage in the top step.

An XL shower experience: The Vario Bathroom always makes optimum use of space. To shower, simply swivel the wash basin to the side. The tap with an extendible hose turns into a showerhead.