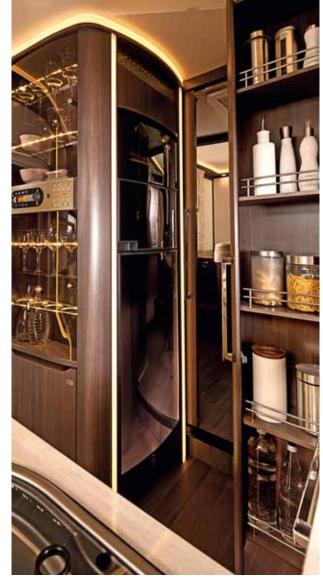

# THE JOY OF COOKING

Only the best: Even the kitchen reveals that the Elegance is something special. The harmonious rounded edges, subtle colours and surprising details like LED light strips enhance the ambience of comfort and well-being. Of course the technology is also the finest in its class: A large gas stove with a glass cover, a 160-litre fridge in a monolithic look and large, fully extendible drawers provide the perfect conditions for preparing culinary delights.