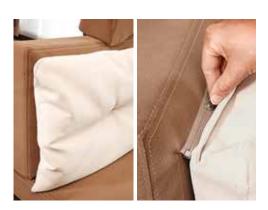

### Innovative and customer-oriented:

- Up to 38 high-quality living designs to choose from
- Greater seating comfort thanks to the new upholstery design
- The back cushions can be removed and cleaned

The new, innovative living design concept from Bürstner gives you the option to add your own personal touch to the interior design. Choose your favourite material from four different upholstery qualities. The combination with the back cushions adds a splash of colour – and harmonises perfectly with the furniture finish.

The use of high-quality materials and the skilfully crafted living designs ensure that you will enjoy your individual upholstery selection for a long time to come.

The back cushions can be attached with a zip on the top and bottom so that they won't slip and can be easily removed for cleaning.