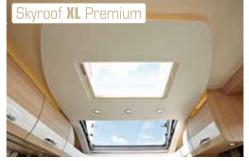

### Skyroof XL premium

For maximum light: the Midi-Heki and the skyroof XL with integrated LED lighting (only in the Nexxo).

**Bright and friendly:** Experience enlightening moments at any time with the skyroof.

**Gigantic:** The XL skyroof lets even more light in.

**For maximum light:** the Midi-Heki and the skyroof XL with integrated LED lighting.