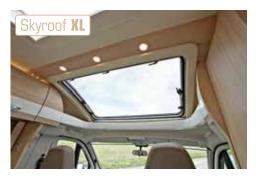

TRAVEL VAN

Light and airy: The large skyroof XL (optional) floods the interior with fresh daylight. And thanks to 1.98 metres of standing headroom, you'll have enough space to move around as you like.

Comfort and food go together. The three-burner gas hob with a glass cover will make cooking a sheer delight. Everything will find a permanent home in the kitchen cabinets with deep, soft-close drawers. The new 145-litre fridge (t 690 G) has enough room for you to always have your favourite specialities on board.

### Perfect lighting

In XL format - for more light and fresh air inside the vehicle.