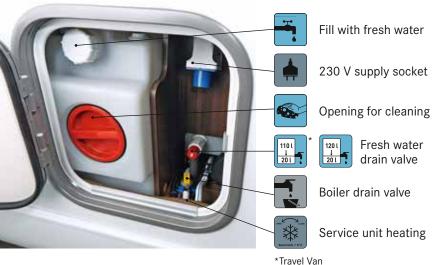

# Service-**Unit**

All in one place: The new service unit isn't just easy to reach but is also convincing since all relevant supply elements are bundled together. This means that you'll no longer have to ask yourself where things go. Instead, everything is exactly where it belongs.