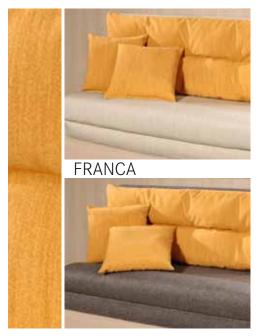

### Innovative and customer-oriented:

- Up to 38 high-quality living designs to choose from
- Greater seating comfort thanks to the new upholstery design
- The back cushions can be removed and cleaned

The new, innovative living design concept from Bürstner gives you the option to add your own personal touch to the interior design. Choose your favourite material from four different upholstery qualities. The combination with the back cushions adds a splash of colour – and harmonises perfectly with the furniture finish.

The use of high-quality materials and the skilfully crafted living designs ensure that you will enjoy your individual upholstery selection for a long time to come.

The back cushions can be attached with a zip on the top and bottom so that they won't slip and can be easily removed for cleaning.