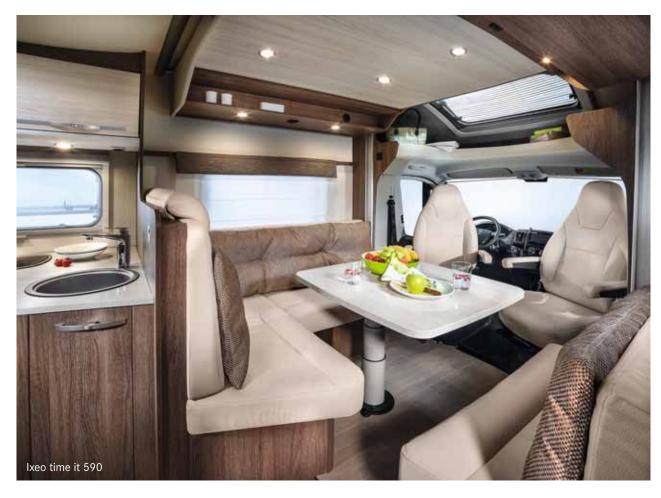

# SEMI-INTEGRATED MODELS WITH A FOLD-DOWN BED

Invented by Bürstner, semi-integrated models with a fold-down bed have become the best-selling class of motorhomes in Europe within a very short time. And with good reason: Never before could up to six people enjoy an unlimited sense of comfort and well-being in a compact motorhome. In the Ixeo time, the childproof fold-down bed is located above the seating area. The ceiling electrically lowers straight down (down to the level of the bench in the Ixeo time it 586 and it 590) to reveal two full-size, easily accessible berths.

Variable positioning
In the Ixeo time it 586 and it 590, the bed lowers
down to the level of the bench for easy access

Stabilising aluminium guide rail

Model illustration of the fold-down bed function in the Ixeo time it 586 and it 590

# PLENTY OF ROOM TO MAKE YOURSELF AT HOME

As soon as you get into the Ixeo time, you'll notice that there is more room inside than its compact exterior dimensions might suggest. Even larger groups can sit together comfortably since the combination of the L-shaped seating area, side bench and rotating driver and passenger seats offer a lot of room. Large windows also flood the interior with lots of light and air.