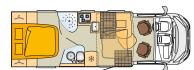

### COMPACT CAN BE THIS COMFORTABLE

Comfortably step through the XL door to access the spacious interior. The comfort continues here: The semi-dinette or the optional L-shaped seating area will invite you to linger. The optimised heating system ensures just the right climate. Positioned underneath the seating area, you'll feel heat where you need it. No matter which floor plan you choose, the new Clima Concept has been implemented in all models.

### Interior advantages

- New furniture concept in a modern Truffo Ros finish
- Optimum sleeping comfort: cold foam mattresses with special slatted frames in all fixed beds
- A new 145-litre fridge (depending on the floor plan)
- Optimised heating system, standard: Truma Combi 4

LIVING COMFORT

True greatness comes from within: The large fridge with narrow exterior dimensions holds up to 145 litres. The hob with electric ignition is set further back to create a bigger work surface in the front. Even the sink impresses with its depth. Cooking is a real pleasure in the Nexxo time.