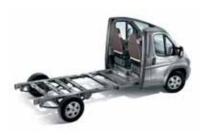

# GUARANTEES FOR A GOOD RIDE

In a Bürstner you can also expect only the best when it comes to chassis and drive technology. After all, our partners have the same standard of perfection as we do.

All Bürstner models are based on the Fiat Ducato, which is characterised by its reliability and rich variety and is one of the best-selling base vehicles for motorhomes. In this cooperative partnership, the established manufacturer contributes its many years of experience and expertise and incorporates our requirements as a motorhome producer even during vehicle development.

This results in chassis that set standards in terms of functionality and safety. Many model series use a low-frame chassis with a wide-track rear axle, which improves driving comfort and road handling as well as allowing for new floor plans with a lower vehicle height. The engines have also been further developed. The Ducato has modern, efficient Euro 5 diesel engines with particle filters, convincing with good power, low fuel consumption and fewer CO<sub>2</sub> emissions.

#### Special low-frame chassis

Developed by Fiat to make the vehicle lighter, yet still stable. It increases the loading capacity and lowers the centre of gravity.

The engines transfer their power via a 5- or 6-speed gearbox, which is specially adapted to the requirements of motorhomes.