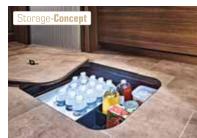

### BÜRSTNER **DOUBLE FLOOR**

The heated double floor provides lots of storage space for bulky luggage and protects your valuables from the cold when temperatures drop below freezing.