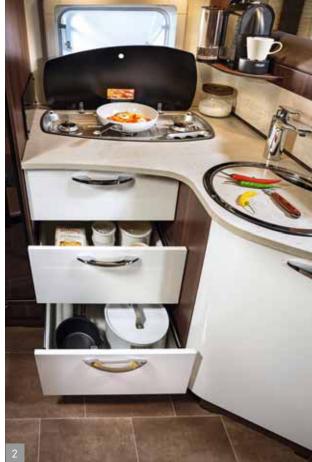

Spacious comfort: When you look at your fully equipped kitchen with a hob, fridge and lots of storage space, you'll know that you won't have to do without anything while on holiday.

- Multitalented: In just a matter of seconds, the fold-down bed lowers to reveal two full-size berths.
- A peaceful oasis: Rubber-supported slatted frames and comfortable cold foam mattresses guarantee a restful night's sleep.