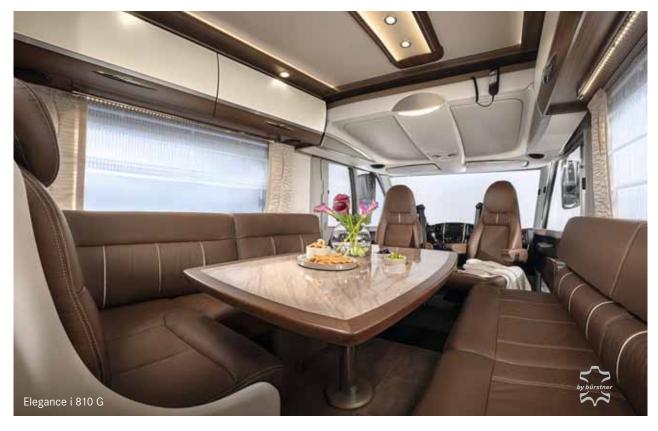

# **ELEGANCE**

Travelling in the Elegance means enjoying a luxurious holiday as if you were in a 5-star hotel. At first glance, its timelessly attractive lines and stylish colour options show that this model lives up to its name. The interior's design will spoil even the most discriminating connoisseurs. No matter where you look, harmonious and luxurious ambience is found everywhere. With its masterful appearance, upscale features and a variety of functional details, the Elegance has found many fans in the elite class.

# LUXURY IS AT HOME HERE

In the Elegance, you will love the spacious and open layout; the exquisite materials and the best workmanship used here will delight you. Everything has been designed with the sole purpose of providing you with an unlimited sense of comfort and well-being. Handles, fittings, taps, lighting – every detail has been lovingly designed and harmoniously coordinated. Exclusive quality and elegant design are brought to perfection here.

LIVING COMFORT

Reliner seating: Practical, functional and extremely comfortable - in 3 manual steps the bench turns into lounging furniture. An easily accessible storage compartment is located under the comfortable couch.