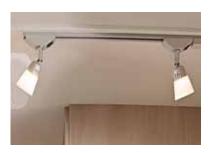

### Halogen spotlights and 12 V reading spotlights

Light in all the right places. The spotlights can be tilted and moved along the track as needed.

Storage compartments under the single beds

You'll find lots of storage space under the bed (t 640).