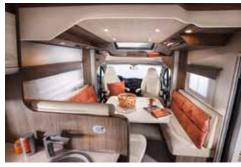

### COMPACT CAN BE THIS COMFORTABLE

Comfortably step through the XL door to access the spacious interior. The comfort continues here: The semi-dinette or the optional L-shaped seating area will invite you to linger. The optimised heating system ensures just the right climate. Positioned underneath the seating area, you'll feel heat where you need it. No matter which floor plan you choose, the new Clima Concept has been implemented in all models.

### Interior advantages

- New furniture concept in a modern Truffo Ros finish
- Optimum sleeping comfort: cold foam mattresses with special slatted frames in all fixed beds
- A new 145-litre fridge (depending on the floor plan)
- Optimised heating system, standard: Truma Combi 4

LIVING COMFORT

True greatness comes from within: The large fridge with narrow exterior dimensions holds up to 145 litres. The hob with electric ignition is set further back to create a bigger work surface in the front. Even the sink impresses with its depth. Cooking is a real pleasure in the Nexxo time.