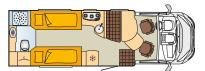

### **NEXXO TIME**

### t 569

### **NEXXO TIME**

- Low-frame chassis with wide-track rear axle
- 3 paint finishes to choose from
- XL cabin door with 1-point locking mechanism and a waste bin
- Coupe entry
- Pleated blackout blinds in the cab
- 38 upholstery designs available
- Fixed beds with slatted frames and cold foam mattresses
- Fitted sheets for all bed options (standard)
- Mounting bracket for flatscreen TV (some up to 21")
- Lockable service unit
- LED awning light