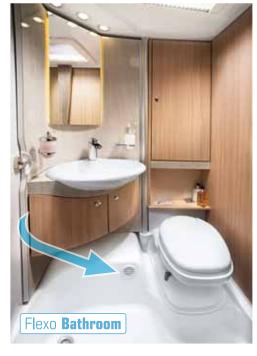

### BATHROOM CULTURE

A hideaway for your clothes: A space-saving wardrobe is located underneath the laterally installed double bed.

### **ADVANTAGES**

- Aerodynamic design
- Up to 3 berths
- Compact size, exterior width only 2.20 m
- 4 exterior paint finishes to choose from
- 2-tonne trailing load
- Well-thought-out space concept
- At least one single bed over 200 cm long
- 38 upholstery designs available
- Rotating pilot seats in the upholstery design
- Adjustable and extendable table top
- Pleated blackout blinds in the cab
- Flexo Bathroom
- Flush-fitted hob with glass cover
- Midi Heki skylight
- Lockable service hatches
- Electrically operated step
- Options: Chassis package, Design package, Ambience package, Winter package