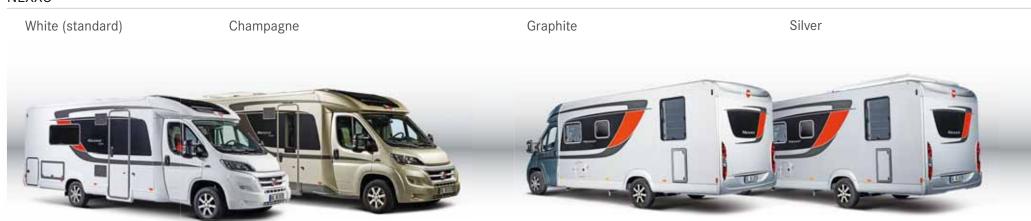

nishes to choose from

You can choose from two finishes (only in the Nexxo).





Mini Heki skylight

More light, more air – more comfort thanks to the Mini Heki skylight.



### A fifth seat with a seat belt

In just a matter of seconds, you'll have an extra seat with a seat belt for one more passenger (not available on the t 685).



### A flexible table top

Can be moved and folded up – for an optimum use of space (depending on the model and floor plan).



### Child's seat

Simply fold up the table and you'll have more room for a seat-belt-secured child's car seat (depending on the model and floor plan).



### Skyroof XL premium

For maximum light: the Midi-Heki and the skyroof XL with integrated LED lighting (only in the Nexxo).

# **EXTERIOR COLOURS**

# **NEXXO TIME**



## NEXXO



# **ADVANTAGES**

### **NEXXO TIME**

### t 569







### t 660



t 685



### t 665



t 690 G



### **NEXXO TIME**

- Low-frame chassis with wide-track rear axle
- 3 paint finishes to choose from
- XL cabin door with 1-point locking mechanism and a waste bin
- Coupe entry
- Pleated blackout blinds in the cab
- 38 upholstery designs available
- Fixed beds with slatted frames and cold foam mattresses
- Fitted sheets for all bed options (standard)
- Mounting bracket for flatscreen TV (some up to 21")
- Lockable service unit
- LED awning light





















# **NEXXO**

## t 685



### t 729



### t 720



### t 745



### t 728 G



# **NEXXO**

# **SOVEREIGN COLLECTION**

3 more Nexxo floor plans with attractive extra features in the "Sovereign Collection". Contact your dealer