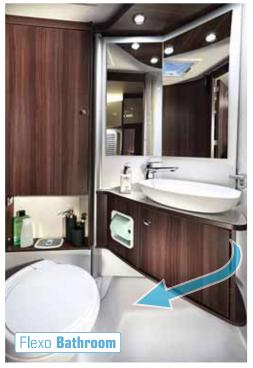

Flexo Bathroom

All in one: Swivel the wash basin and back wall to the side to reveal a shower that impresses with its spacious size.

Space Bathroom

Nicely separated: Shower on the left, wash basin and toilet on the right: There's room for everything. The bedroom/bathroom can be optimally separated from the rest of the living area.