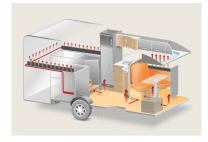

# Clima-Concept

# A PERFECT CLIMATE OF COMFORT AND WELL-BEING

With its new Clima Concept, Bürstner ensures the perfect atmosphere at all times. A number of useful improvements do their part to make sure that you can enjoy an unlimited sense of comfort and well-being no matter what the temperature is outside. After all, this should be a given on any holiday in a Bürstner.

#### GRP ROOF AND FLOOR

The glass-fibre-reinforced plastic (GRP) roof provides the best possible protection from hail and severe weather. Thanks to its impact resistance, the GRP sub-floor protects against damage from below.

#### WOOD-FREE DESIGN WITH XPS INSULATION (Travel Van and Nexxo) Insulation material: XPS hard foam Robust PVC floor with less impact noise Smooth metal panelling GRP inlay with a Wood veneer high surface hardnesse on the interior XPS hard foam: high material density with Glued and bolted together: ideal insulation properties the flooring and side walls Impact-resistant **GRP** sub-floor

# Air-Plus THE BEST AIR CONDITIONING AND HEATING TECHNOLOGY THANKS TO THE TRUMA COMBI HEATING SYSTEM

**PU trim** (rot-resistant and water-repellent)

**Multiple warm air vents** optimally positioned for a pleasant room temperature

Ventilated cabinets to prevent condensation

Optimal positioning of the Truma Combi heating system for a comfortable climate in the living area and no disruptive noises from the heater in the bedroom