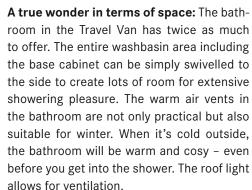

A true wonder in terms of space: When the washbasin is swivelled to the side, you can comfortably shower.