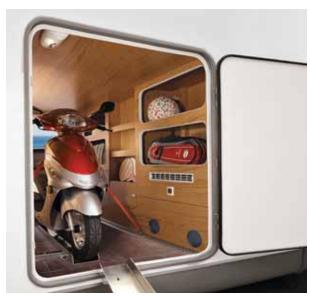

Rear hatch/loading

Comfortable loading and unloading made possible thanks to the wide rear hatch and low loading sill.

Securely transport bulky items
Secure larger items with the lashing rings. A track at the top allows the lash-

ing rings to be adjusted as needed.

The electrically operated

The electrically operated extending step makes it easier to get in and out of the vehicle.

Awning light

LED technology not only brightens things up but is also extremely energy efficient.