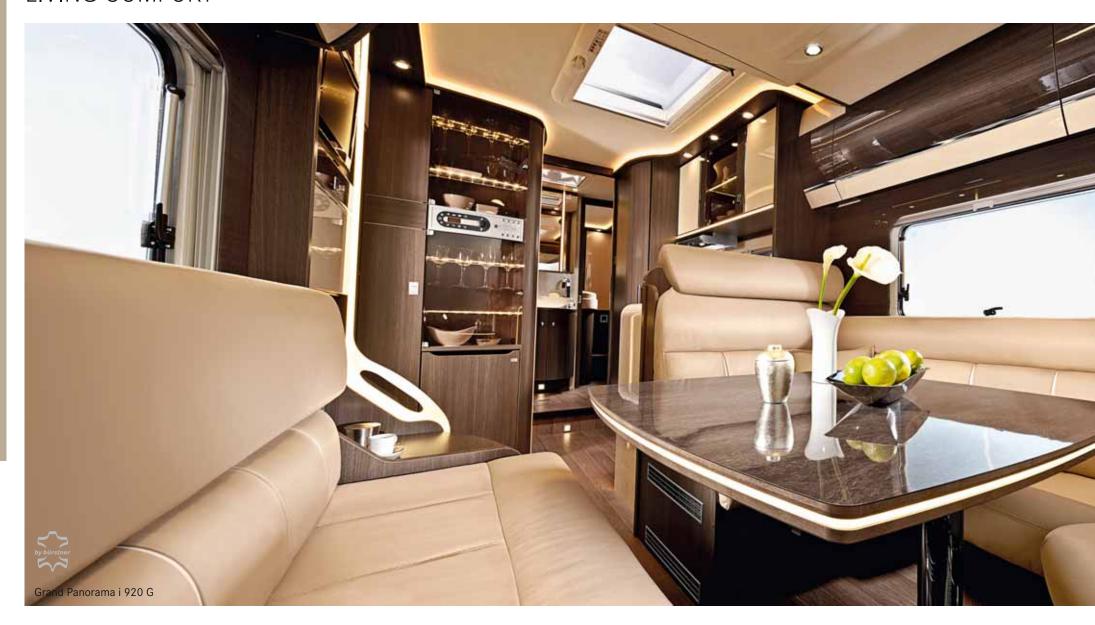

# A LUXURY SUITE WITH A BETTER VIEW

Attractive furniture with an elegant finish wherever you look. Only the best is good enough for the interior of the Grand Panorama. It's a grand feeling to know that you don't have to do without anything. This is seduction at the highest level, which you will enjoy with all of your senses. An electric blackout blind system meets the need for privacy and protection from the sun.

## Interior advantages

- Gigantic panoramic front windscreen
- Electric fold-down bed
- Optimum sleeping comfort: cold foam mattresses with special slatted frames in all fixed beds
- Alde hot water heating system Auxiliary heating
- Reliner seating
- Double floor with floor storage compartments
- 5.1 sound system

The fascination of the Grand Panorama can only be experienced. What makes it special can be seen – and felt – throughout. The loving attention to detail makes all the difference. Whether it's the lighting applications, which are even integrated into the edge of the table,

the brilliant furniture finishes or the exclusive leather – everything around you exudes an ambience of comfort and well-being that's in a class of its own. For a completely new type of travelling experience.