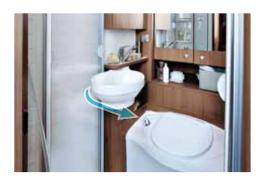

A true wonder in terms of space: When the washbasin is swivelled to the side, you can comfortably shower.

Thinking big: The new standing headroom offers more comfort for tall people as well as a perfect sense of space for all passengers (in the Nexxo and Travel Van).

Vario Bathroom

A turning point: For more room to shower, simply swivel the wash basin to the side.