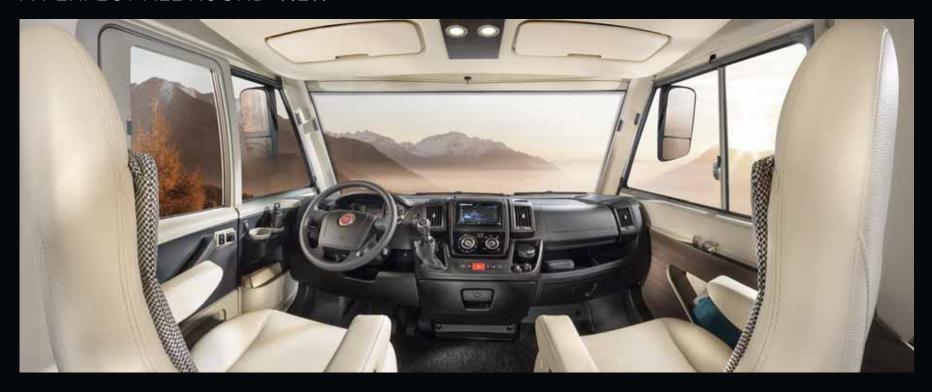

# A PERFECT ALL-ROUND VIEW

A safe ride means having the best view of everything happening on the road. The integrated models impress with their optimised field of vision thanks to the low windscreen and the narrow A-pillar. The combination of large side mirrors and windows means that you'll hardly have any blind spots when you look behind you.