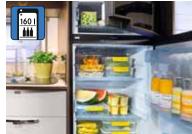

For large groups: The extra side bench with a headrest is integrated into the cosy seating area to make sure that even unexpected guests will feel at home.

Pure enjoyment: The modern kitchen with designer fittings will make cooking an exquisite experience. For meals large or small: With its 160-litre capacity, the fridge has plenty of room for storage (oven optional).

#### REFRIGERATOR

Well provided for: Thanks to their size, the refrigerators in a Bürstner are now practically as good as your appliances at home.