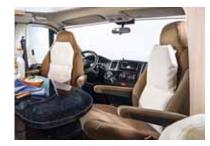

#### Spaciousness

The cab offers a lot of freedom to move around and comfortable access to the living area.

#### Seats with armrests on both sides

The seats offer an ideal seating position thanks to the turntables originally supplied by Fiat.