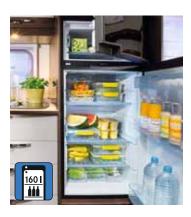

#### REFRIGERATOR

Well provided for: Thanks to their size, the refrigerators in a Bürstner are now practically as good as your appliances at home.