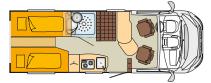

### BREVIO - THE FIRST SEMI-INTEGRATED MODEL WITH

A REAR HATCH AND A FOLD-DOWN BED

The large rear hatch • is perfect for anyone who wants to bring along bulky items without any problems. The fold-down bed in the rear ② is another added bonus. In a matter of seconds, the sleeping area will be ready for the night. The Brevio class thus comes with four full-size berths in the t 645 model. After all, the seating area under the new fold-down bed can also be converted into a comfortable double bed.

All images are examples and depend on the model and floor plan.

BREVIO