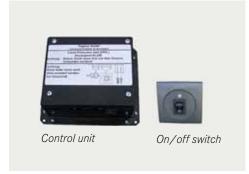

#### Safe travels

Even the seats facing the back of the vehicle in the seating area come with three-point seat belts (optional).

On/off switch Control unit

#### **Toptron Crash Protection Unit**

Seals off the gas supply in the event of a crash (or if the vehicle is dangerously tilted at a sharp angle) and turns off all gas-consuming devices.

#### Service panel

et supplies electricity to charge your and under control thanks to the onboard control unit.