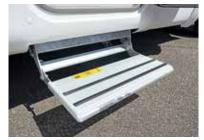

#### **Electrically operated step**

The electrically operated extending step makes it easier to get in and out of the vehicle.

**COUPE ENTRY** 

Easily get in and out: The low entry makes it nice and easy to get in and out of the vehicle.

**COMFORTABLE ENTRY** THANKS TO A WIDER **DOOR** 