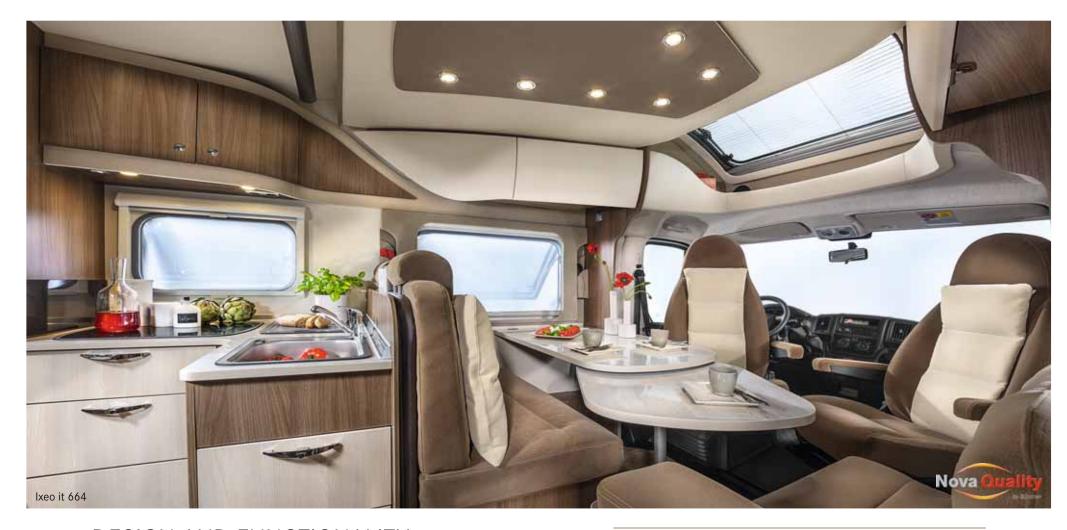

### it 664

it 735

IXEO

- Wide-track chassis with outstanding handling
- Diesel particulate filter
- Maximum authorised mass (MAM) on all models: 3.5 tonnes
- Available in 4 different exterior paint finishes
- Coupe entry
- Rotating pilot seats in the same design as the living area (height and tilt are adjustable)
- Pleated blackout blinds in the cab
- Convenient heating/warm water supply (Truma)
- Fixed beds with Super-Flex cold foam mattresses
- Ventilated storage cabinets (Air Plus)
- Skyroof
- 12/230 V sockets

# **DESIGN AND FUNCTIONALITY** IN PERFECT HARMONY

The flowing design of the overhead cabinets with hidden locks immediately stands out, giving the interior a bright, friendly ambience. The fold-down bed is inconspicuously integrated into the living area. A cosy bed at night and a design element during the day that brightens up the seating area perfectly with its numerous spotlights.

### Interior advantages

- Interior standing headroom up to 2.00 m
- Optimum sleeping comfort: cold foam mattresses with special slatted frames in the fixed bed and fold-down bed
- Fold-down bed with a spacious surface
- Truma heating system for the optimal distribution of warm air
- Rotating pilot seats in the same design as the living area (height and tilt are adjustable)

### LIVING COMFORT THE JOY OF COOKING

LED spotlights above the work surface will make your eyes light up. The optional TEC Tower features a large fridge with a separate freezer compartment as well as an oven.

**Sleep better:** The large double bed with a flexible slatted frame is perfect for relaxing at any time of day, not just at night. It's also just a few steps away from the bathroom.