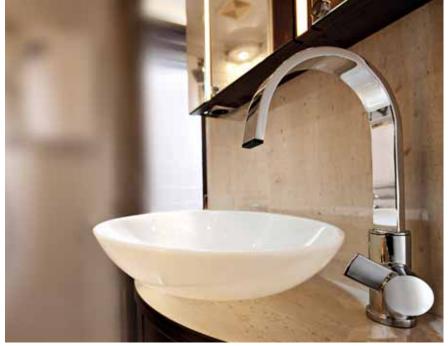

A true wonder in terms of space: When the washbasin is swivelled to the side, you can comfortably shower.