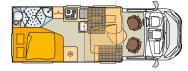

### TRAVEL VAN

Let your imagination run wild when you plan your holiday. The completely revamped Travel Van will make travelling truly enjoyable, thanks in part to the many well-thoughtout and tested concepts in Bürstner's new "Comfort" strategy. Its compact exterior dimensions will give you a sporty, versatile ride on coastal highways, tightly winding roads and narrow city streets. The sporty exterior design with the sweeping lines of the cappuccino and rounded roof edges, the new Bürstner front end and the comfortable low-frame chassis stand for pure driving dynamics.

- Low-frame chassis
- GRP roof for better protection from hail and severe weather
- Maximum authorised mass (MAM) on all models: 3.5 tonnes
- Standing headroom: 1.98 m
- Service unit

### NICE AND BRIGHT

The interior of the new Travel Van is characterised by an attractive, highly functional design. The two-tone furniture fronts emphasise the interior's modern look.

When it comes to variety and individuality, Bürstner is a clear trendsetter. Choose from 38 living designs to express your personal style. The clever lighting concept with adjustable LED spotlights and indirect lighting creates just the right atmosphere to suit your mood.

### Interior advantages

- Berths for up to 3 people
- Optimum sleeping comfort: cold foam mattresses with special slatted frames in all fixed beds
- New furniture concept in a light Ginger Teak finish
- Closed wardrobe in the entry area