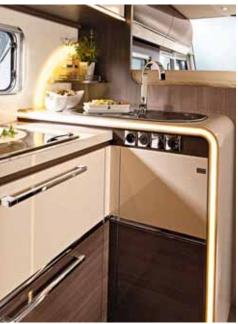

### THE JOY OF COOKING

A room with a view: Take a seat and enjoy your holiday. Here you will find plenty of space to sit back and relax in comfort. The skyroof brightens up the interior and lets in fresh air. The table can be easily extended in a matter of seconds.

Spacious comfort: When you look at your fully equipped kitchen with a hob, fridge and lots of storage space, you'll know that you won't have to do without anything while on holiday.

- Multitalented: In just a matter of seconds, the fold-down bed lowers to reveal two full-size berths.
- A peaceful oasis: Rubber-supported slatted frames and comfortable cold foam mattresses guarantee a restful night's sleep.