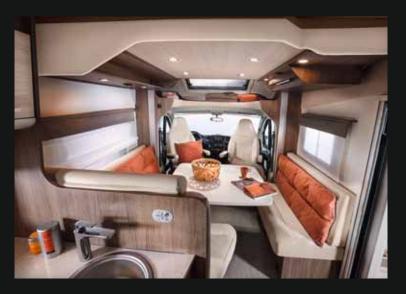

# PLENTY OF ROOM TO MAKE YOURSELF AT HOME

As soon as you get into the Ixeo time, you'll notice that there is more room inside than its compact exterior dimensions might suggest. Even larger groups can sit together comfortably since the combination of the L-shaped seating area, side bench and rotating driver and passenger seats offer a lot of room. Large windows also flood the interior with lots of light and air.

### Interior advantages

- Unique spatial concept with up to 6 berths
- Interior standing headroom up to 2.00 m
- Optimum sleeping comfort: cold foam mattresses with special slatted frames in the fixed bed and fold-down bed
- Fold-down bed with a spacious surface
- Optimised heating system