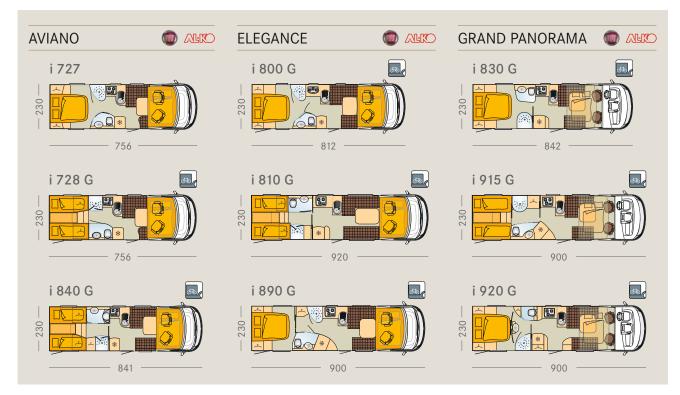

### **AVIANO**

#### **AVIANO**

#### i 727

#### i 840 G

#### i 728 G

#### **ELEGANCE**

#### i 800 G

i 890 G

#### i 810 G

#### **GRAND PANORAMA**

#### i 830 G

i 920 G

- Refrigerator (freestanding) Fold-down bed Garage version

do)

- Fixed bed Seating areas Bathroom/toilet Table/cabinets/shelves Wardrobe

- Gigantic panoramic front windscreen
- AL-KO low-frame chassis Hanging bus side mirrors