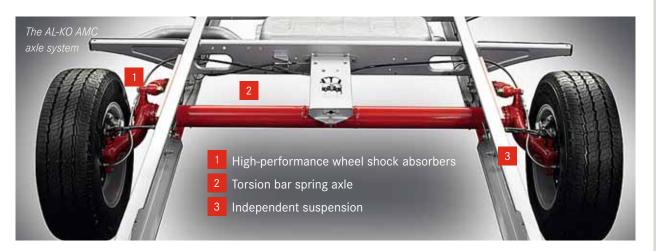

#### AL-KO AMC-CHASSIS

For the 2015 model year, Bürstner is equipping numerous model series with the AL-KO AMC chassis in a slimmed-down lightweight construction. An important argument in favour of the AL-KO AMC chassis is that, thanks to the weight saved by using this chassis, higher loading capacities can be realised. At the same time, the maximum permissible weight class of up to 3.5 tonnes is observed. The wide axle track width increases driving comfort and offers the best possible safety on the road.

Many of our motorhomes do not exceed the 3.5-tonne class.

For you this means:

- More loading reserves
- Lower fuel consumption
- No additional requirements to comply with road traffic regulations

Argos

#### ADVANTAGES OF THE AL-KO AMC CHASSIS

- Lower unladen weight compared to the original frame, thus more loading capacity
- Allows for customised floor plan layouts thanks to individual wheelbase and overhang variations
- Low overall vehicle height thanks to the low-frame chassis with frame lowering of up to 220 mm
- Optimised rolling stability and increased driving safety thanks to low centre of gravity and a widetrack chassis

- Car-like suspension comfort
- Optimum corrosion protection thanks to hot-dip galvanised frame components
- omprehensive, tested accessories that have been specially tailored to the AL-KO AMC chassis
- The highest safety standard thanks to permanent quality controls on one of the most modern test tracks in Europe (certified according to DIN ISO 9001)