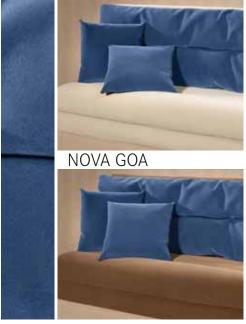

### Innovative and customer-oriented:

- Up to 38 high-quality living designs to choose from
- Greater seating comfort thanks to the new upholstery design
- The back cushions can be removed and cleaned

The new, innovative living design concept from Bürstner gives you the option to add your own personal touch to the interior design. Choose your favourite material from four different upholstery qualities. The combination with the back cushions adds a splash of colour – and harmonises perfectly with the furniture finish.

The use of high-quality materials and the skilfully crafted living designs ensure that you will enjoy your individual upholstery selection for a long time to come.

The back cushions can be attached with a zip on the top and bottom so that they won't slip and can be easily removed for cleaning.