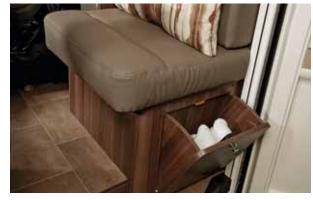

#### Steps to the fold-down bed

Steps make getting into bed even easier. You will also find extra storage space in the steps to keep your shoes within reach (t 605).

A footrest in the entrance area

The footrest folds out to expand your seating area. Put your legs up and relax.