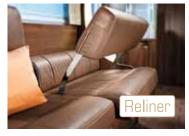

LIVING COMFORT

Reliner seating: Practical, functional and extremely comfortable - in 3 manual steps the bench turns into lounging furniture. An easily accessible storage compartment is located under the comfortable couch.

## **EXCLUSIVE IS INCLUDED**

Quality with a touch of luxury: The large side bench can be combined with the seating area to create a huge, relaxing couch. Lean back in the comfortable Reliner seat and enjoy the day. The storage cabinets are ventilated to prevent condensation from forming, even in the event of temperature differences. The integrated spotlights accentuate the tasteful furniture finish. Perfectly finished genuine wood edges give the interior its final touch. The underfloor double floor has plenty of storage space and can be heated so that you can relax and enjoy your freedom even when temperatures drop below freezing.

#### Interior advantages

- Alde hot water heating system
- Fold-down alcove
- Optimum sleeping comfort: cold foam mattresses with special slatted frames in all fixed beds
- Wooden sliding partition door to the cab
- Large seating area with Reliner seating for relaxing

#### Upholstery options

Add your very own personal touch to the living space with your choice of 38 living designs.

Oven/grill

For cooking as comfortably as at home.

Reliner XL seating

Practical, functional and extremely comfortable - in 3 manual steps the bench turns into lounge furniture.