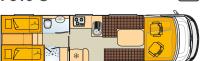

### **NEXXO TIME**

### t 569

### **NEXXO TIME**

- Low-frame chassis with wide-track rear axle
- 3 paint finishes to choose from
- XL cabin door with 1-point locking mechanism and a waste bin
- Coupe entry
- Pleated blackout blinds in the cab
- 38 upholstery designs available
- Fixed beds with slatted frames and cold foam mattresses
- Fitted sheets for all bed options (standard)
- Mounting bracket for flatscreen TV (some up to 21")
- Lockable service unit
- LED awning light