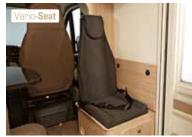

### A fifth seat with a seat belt

In just a matter of seconds, you'll have an extra seat with a seat belt for one more passenger (not available on the t 685).

### A flexible table top

Can be moved and folded up – for an optimum use of space (depending on the model and floor plan).

### Child's seat

Simply fold up the table and you'll have more room for a seat-belt-secured child's car seat (depending on the model and floor plan).