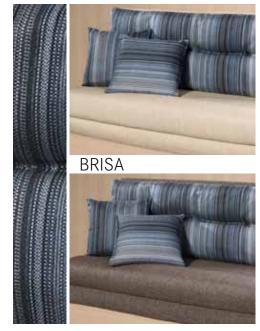

### Innovative and customer-oriented:

- Up to 38 high-quality living designs to choose from
- Greater seating comfort thanks to the new upholstery design
- The back cushions can be removed and cleaned

The new, innovative living design concept from Bürstner gives you the option to add your own personal touch to the interior design. Choose your favourite material from four different upholstery qualities. The combination with the back cushions adds a splash of colour – and harmonises perfectly with the furniture finish.

The use of high-quality materials and the skilfully crafted living designs ensure that you will enjoy your individual upholstery selection for a long time to come.

The back cushions can be attached with a zip on the top and bottom so that they won't slip and can be easily removed for cleaning.