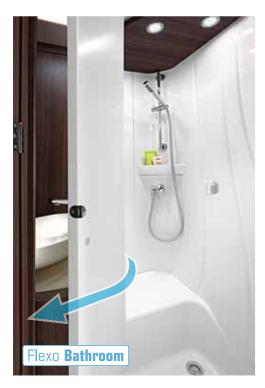

Luxury spa: The bathroom is a wellness oasis. In the Elegance that goes without saying. The separate shower offers plenty of room for extensive showering pleasure. Other premium details include a large, illuminated mirror, practical radia-

tors, a towel holder and lots of shelves for hygiene articles and cosmetics. A large wardrobe stores your clothing. A sliding door 10 can be used to separate the bathroom from the bedroom.

very special moment.