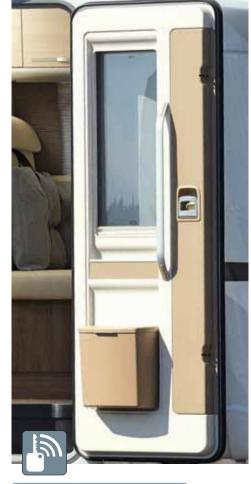

#### Body door **XL**

- Cabin door measures 700 mm in width (exterior dimensions)
- 1-point locking mechanism
- Waste bin
- Coupe entry

#### Body door **XL** Premium

- Cabin door measures 700 mm in width (exterior dimensions)
- Window
- 2-point locking mechanism
- Waste bin
- Window screen
- Coupe entry
- Central locking (optional)

NEW STANDING HEADROOM: 198 cm (+3 cm)