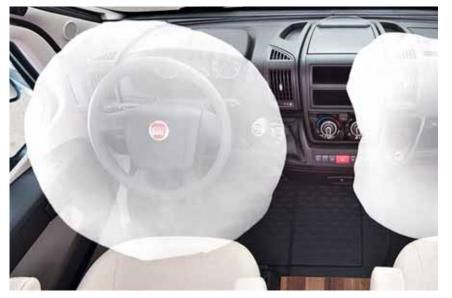

#### **AIRBAGS**

In case of an emergency, a driver airbag comes as standard in all models. A passenger airbag is also an available option.

### Passenger airbag

A passenger airbag is also available as an option on all models.

### Airbag

The safety technology will protect you in the event of an accident. A driver airbag comes as standard in all integrated models (passenger airbag comes as standard in the Grand Panorama).