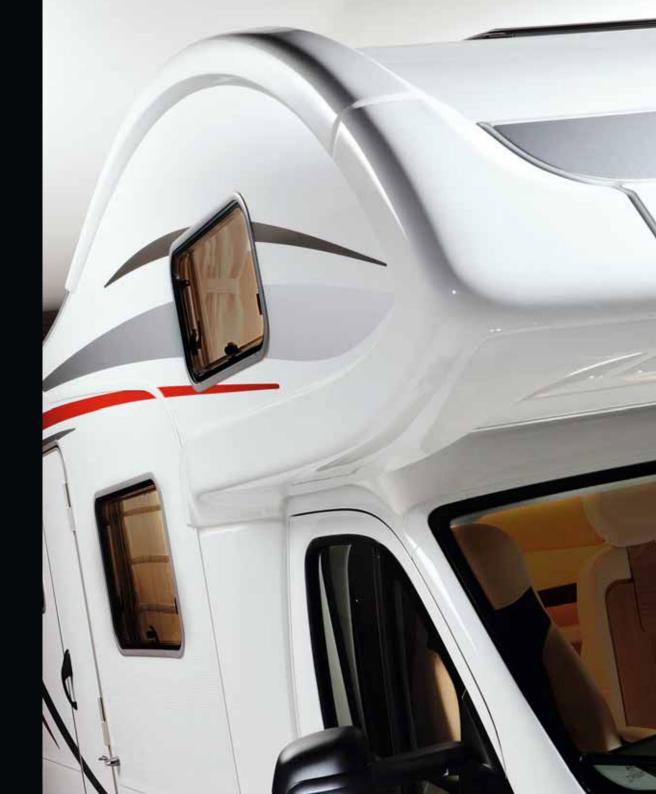

### **BREVIO** COMFORT-CLASS

As compact as a panel van but as generously sized as a semi-integrated model.

### **SOVEREIGN COLLECTION**

Be sure to ask for more information about our Viseo integrated models available in the "Sovereign Collection". Contact your dealer or go online to www.buerstner.com.

The Brevio is the perfect companion for all kinds of fun, especially if you are the kind of person who not only wants to spend your holiday relaxing but is also up for action and adventure. No matter whether you're travelling in winter or summer, the Brevio is compact and versatile like a panel van but is also as comfortable and spacious as a semi-integrated model. The Brevio combines the benefits of both worlds. Its dynamic lines from the cappuccino to the attractively designed rear give the Brevio its distinctive look.

### As compact as a panel van and as generously sized as a semi-integrated model:

- Low-frame chassis
- Up to 735 kg of loading capacity
- Large rear hatch with low loading sill
- Side walls with XPS insulation
- GRP floor with Bürstner lightweight construction technology
- GRP roof with less sensitivity to hail
- Skyroof over the cab
- Electrically operated step
- Gas compartment for 2 x 11 kg
- Spacious living area
- 1.95 m of standing headroom
- Spacious compact bathroom
- Lots of storage space
- Fully equipped kitchen