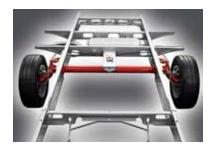

# CHASSIS

# GUARANTEES FOR A GOOD RIDE

In a Bürstner you can also expect only the best when it comes to chassis and drive technology. After all, our partners have the same standard of perfection as we do.

All Bürstner models are based on the Fiat Ducato, which is characterised by its reliability and rich variety and is one of the best-selling base vehicles for motorhomes. In this cooperative partnership, the established manufacturer contributes its many years of experience and expertise and incorporates our requirements as a motorhome producer even during vehicle development.

This results in chassis that set standards in terms of functionality and safety. Many model series use a low-frame chassis with a wide-track rear axle, which improves driving comfort and road handling as well as allowing for new floor plans with a lower vehicle height. The engines have also been further developed. The Ducato has modern, efficient Euro 5 diesel engines with particle filters, convincing with good power, low fuel consumption and fewer CO<sub>2</sub> emissions.