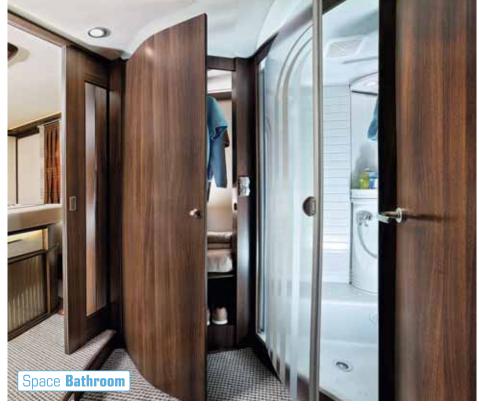

**More space:** Experience maximum freedom of movement in the Space Bathroom, which has a door to visually separate it from the living area. The

spacious layout makes it possible for one person to shower on one side and another person to use the wash basin on the other side (only in the i 727).

Flexo Bathroom

All in one: Swivel the wash basin and back wall to the side to reveal a shower that impresses with its spacious size.

Space Bathroom

Nicely separated: Shower on the left, wash basin and toilet on the right: There's room for everything. The bedroom/bathroom can be optimally separated from the rest of the living area.