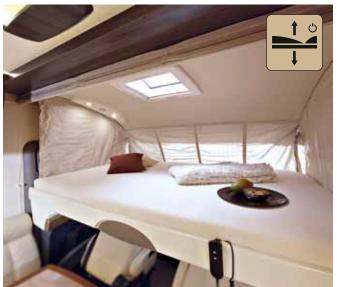

# SEMI-INTEGRATED MODELS WITH A FOLD-DOWN BED

Invented by Bürstner, semi-integrated models with a fold-down bed have become the best-selling class of motorhomes in Europe within a very short time. And with good reason: Never before could up to six people enjoy an unlimited sense of comfort and well-being in a compact motorhome. In the Ixeo time, the childproof fold-down bed is located above the seating area. The ceiling electrically lowers straight down (down to the level of the bench in the Ixeo time it 586 and it 590) to reveal two full-size, easily accessible berths.

Variable positioning
In the Ixeo time it 586 and it 590, the bed lowers
down to the level of the bench for easy access

Stabilising aluminium guide rail

Model illustration of the fold-down bed function in the Ixeo time it 586 and it 590

#### THE NEW FOLD-DOWN BED IN THE IXEO TIME

Deep sleep: The electric fold-down bed (standard) can now be lowered to the same level as the bench. This means that you won't need a ladder or a step (only in the Ixeo time it 586 and it 590).