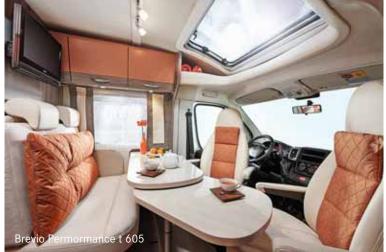

#### Skyroof

The skyroof over the cab brightens up the entire seating area and lets in fresh air.