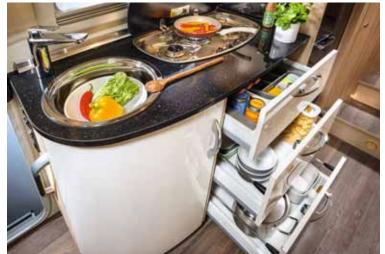

Spacious comfort: When you look at your fully equipped kitchen with a hob, fridge and lots of storage space, you'll know that you won't have to do without anything while on holiday.

- Multitalented: In just a matter of seconds, the fold-down bed lowers to reveal two full-size berths.
- A peaceful oasis: Rubber-supported slatted frames and comfortable cold foam mattresses guarantee a restful night's sleep.

A sensible use of space: You'll find storage almost everywhere. There's even a wardrobe for all of your clothes under the beds and storage in the top step.

An XL shower experience: The Vario Bathroom always makes optimum use of space. To shower, simply swivel the wash basin to the side. The tap with an extendible hose turns into a showerhead.