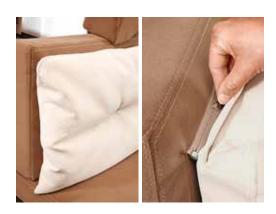

The use of high-quality materials and the skilfully crafted living designs ensure that you will enjoy your individual upholstery selection for a long time to come.

The back cushions can be attached with a zip on the top and bottom so that they won't slip and can be easily removed for cleaning.