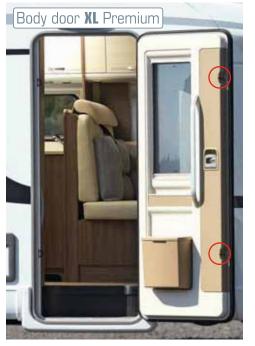

**COUPE ENTRY** 

Easily get in and out: The low entry makes it nice and easy to get in and out of the vehicle.

**COMFORTABLE ENTRY** THANKS TO A WIDER **DOOR** 

#### Body door **XL** Premium

- Cabin door measures 700 mm in width (exterior dimensions)
- Window
- 2-point locking mechanism
- Waste bin
- Window screen
- Coupe entry
- Central locking (optional)

NEW STANDING HEADROOM: 198 cm (+3 cm)