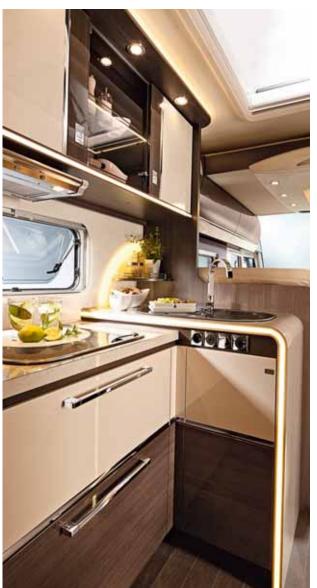

# THE JOY OF COOKING

Only the best: Even the kitchen reveals that the Elegance is something special. The harmonious rounded edges, subtle colours and surprising details like LED light strips enhance the ambience of comfort and well-being. Of course the technology is also the finest in its class: A large gas stove with a glass cover, a 160-litre fridge in a monolithic look and large, fully extendible drawers provide the perfect conditions for preparing culinary delights.