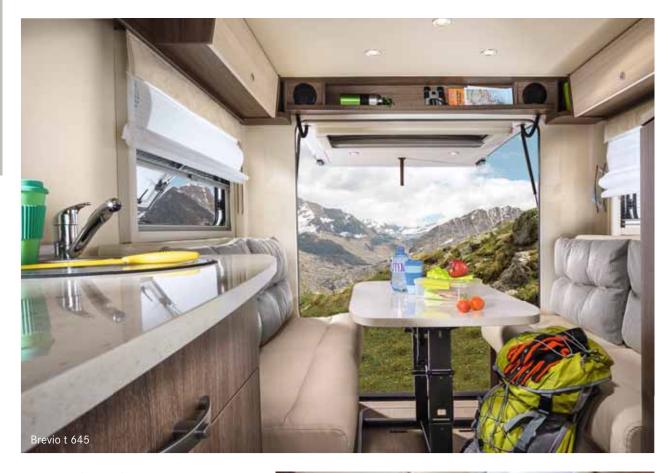

### FREEDOM BEGINS HERE

The Brevio impresses inside with its atmosphere of comfort and well-being. Everything seems so spacious thanks to the straight walls made using modern XPS technology for optimum insulation. This also allows for maximum standing headroom. The second seating area in the back features a comfortable fold-down bed. What's more, the large, fully equipped kitchen will guarantee culinary enjoyment.

### THE JOY OF COOKING

A room with a view: Take a seat and enjoy your holiday. Here you will find plenty of space to sit back and relax in comfort. The skyroof brightens up the interior and lets in fresh air. The table can be easily extended in a matter of seconds.