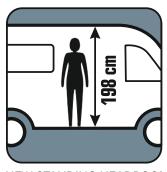

- Low-frame chassis
- GRP roof for better protection from hail and severe weather
- Maximum authorised mass (MAM) on all models: 3.5 tonnes
- Standing headroom: 1.98 m
- Service unit

TRAVEL VAN

Light and airy: The large skyroof XL (optional) floods the interior with fresh daylight. And thanks to 1.98 metres of standing headroom, you'll have enough space to move around as you like.

Comfort and food go together. The three-burner gas hob with a glass cover will make cooking a sheer delight. Everything will find a permanent home in the kitchen cabinets with deep, soft-close drawers. The new 145-litre fridge (t 690 G) has enough room for you to always have your favourite specialities on board.