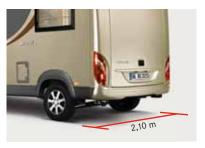

### STANDARD FEATURES (EXCERPTS)

MultiJet II engine technology
The engines transmit their power via a

6-speed gearbox.

Width: 2.10 m
The Brevio is even more versatile with a width of just 2.10 m.

ABS/ASR
For more safety: The tyres will stay in lane when you hit the brakes and will not spin when you accelerate.