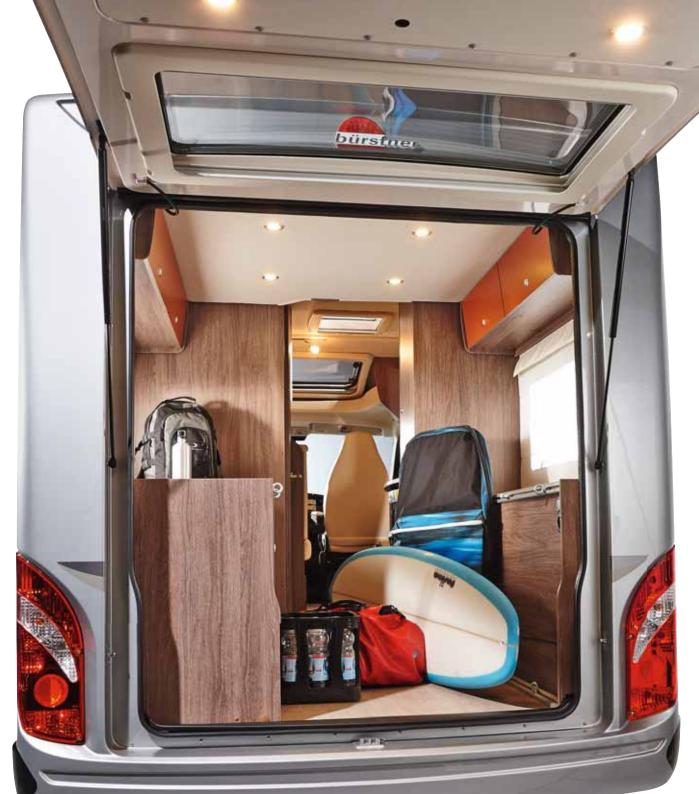

### As compact as a panel van and as generously sized as a semi-integrated model:

- Low-frame chassis
- Up to 735 kg of loading capacity
- Large rear hatch with low loading sill
- Side walls with XPS insulation
- GRP floor with Bürstner lightweight construction technology
- GRP roof with less sensitivity to hail
- Skyroof over the cab
- Electrically operated step
- Gas compartment for 2 x 11 kg
- Spacious living area
- 1.95 m of standing headroom
- Spacious compact bathroom
- Lots of storage space
- Fully equipped kitchen

Rear hatch/loading

Comfortable loading and unloading made possible thanks to the wide rear hatch and low loading sill.

Securely transport bulky items
Secure larger items with the lashing rings. A track at the top allows the lash-

ing rings to be adjusted as needed.

The electrically operated

The electrically operated extending step makes it easier to get in and out of the vehicle.

Awning light

LED technology not only brightens things up but is also extremely energy efficient.