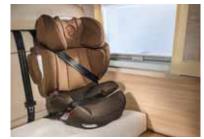

### Child's seat

Simply fold up the table and you'll have more room for a seat-belt-secured child's car seat (depending on the model and floor plan).

#### A FIFTH SEAT WITH A SEAT BELT

In a matter of seconds, you can create an extra seat with a seat belt for another passenger (optional depending on the model and floor plan).