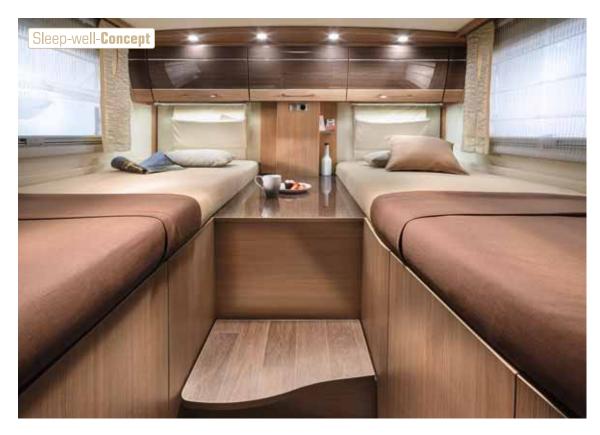

# Sleep-well-Concept

# YOU'LL SLEEP JUST RIGHT HERE

An unlimited sense of comfort and well-being also includes a restful night's sleep. In a Bürstner you'll enjoy the relaxation you need after an eventful day so that you can recharge for your next adventure.

From double beds to single beds and popular bunk beds for children, we have the right solution for every preference. We've also added clever comfort ideas to make sleeping really comfortable in any position. Sleep well – and sweet dreams!