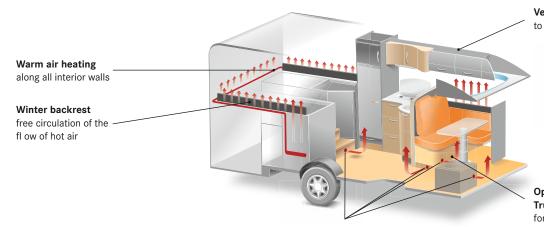

# Air-Plus THE BEST AIR CONDITIONING AND HEATING TECHNOLOGY THANKS TO THE TRUMA COMBI HEATING SYSTEM

**PU trim** (rot-resistant and water-repellent)

**Multiple warm air vents** optimally positioned for a pleasant room temperature

Ventilated cabinets to prevent condensation

Optimal positioning of the Truma Combi heating system for a comfortable climate in the living area and no disruptive noises from the heater in the bedroom

#### ALDE HOT WATER HEATING SYSTEM

The Alde hot water heating system will indulge you with balanced heat distribution, low energy consumption and extremely quiet operation. Placed along the exterior walls, the convectors heat the air as well as the walls and furniture to create an air seal that keeps the cold away from the windows.

Ventilated storage cabinets support the optimum flow of air up to the ceiling until the convectors reheat it. The air circulation keeps the inside warm and toasty even when temperatures outside drop below freezing.