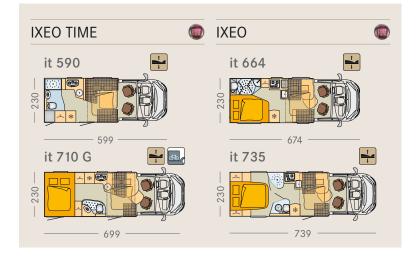

# IXEO TIME

# IXEO

### **IXEO TIME**

### it 590

it 710 G

### **IXEO TIME**

- Low-frame chassis with wide-track rear axle
- Unique spatial concept with up to six berths
- Maximum authorised mass (MAM) on all models: 3.5 tonnes
- Uehicle height only 2.75 m
- Interior standing headroom up to 2.00 m
- Driver airbag
- Cold foam mattress with special slatted frame in the fixed bed and fold-down bed
- Coupe entry
- The height and tilt of the driver's seat can be adjusted
- 120/201 water tank (for variable use)

## IXEO

### it 664

it 735

IXEO

- Wide-track chassis with outstanding handling
- Diesel particulate filter
- Maximum authorised mass (MAM) on all models: 3.5 tonnes
- Available in 4 different exterior paint finishes
- Coupe entry
- Rotating pilot seats in the same design as the living area (height and tilt are adjustable)
- Pleated blackout blinds in the cab
- Convenient heating/warm water supply (Truma)
- Fixed beds with Super-Flex cold foam mattresses
- Ventilated storage cabinets (Air Plus)
- Skyroof
- 12/230 V sockets

legend on the fold-out page on the back