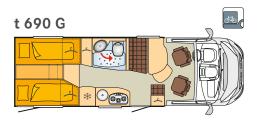

TRAVEL VAN

Light and airy: The large skyroof XL (optional) floods the interior with fresh daylight. And thanks to 1.98 metres of standing headroom, you'll have enough space to move around as you like.

Comfort and food go together. The three-burner gas hob with a glass cover will make cooking a sheer delight. Everything will find a permanent home in the kitchen cabinets with deep, soft-close drawers. The new 145-litre fridge (t 690 G) has enough room for you to always have your favourite specialities on board.

TRAVEL VAN