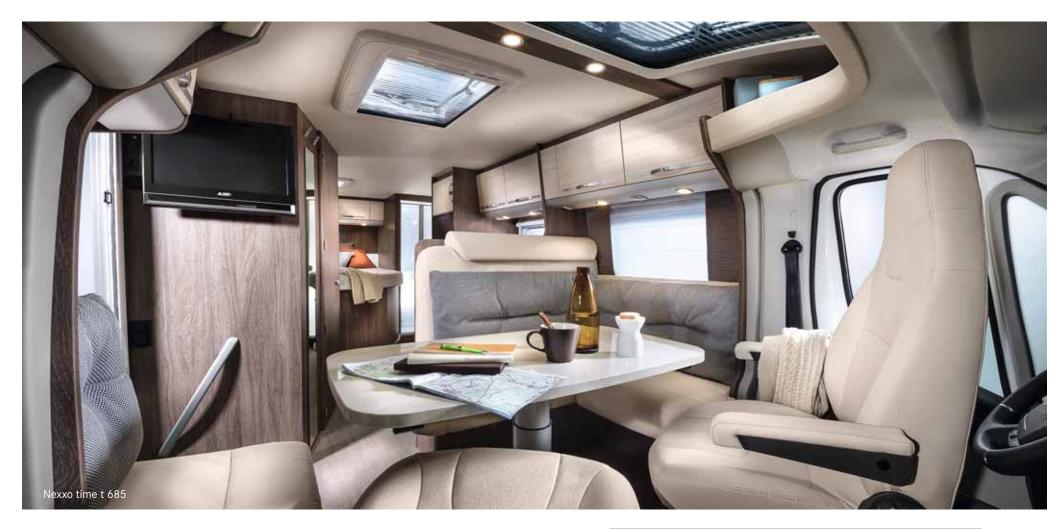

## t 685

## **NEXXO**

- Low-frame chassis with wide-track rear axle
- 4 paint finishes to choose from
- Available in 2 different furniture finishes
- Coupe entry
- Pleated blackout blinds in the cab
- Rotating pilot seats in the same design as the living area
- Large skyroof for more light in the seating area
- Height and tilt of driver and passenger seats can be adjusted
- 38 upholstery designs available
- Fixed beds with slatted frames and cold foam mattresses
- Fitted sheets for all bed options (standard)
- Mounting bracket for flatscreen TV (some up to 21")
- Lockable service unit
- LED awning light