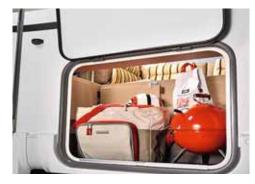

#### Rear garage

The spacious rear garage provides room for a bicycle or scooter, which can be secured with straps and rails. The garage also comes with lots of practical shelves (Argos depicted here).