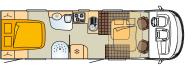

### FLOOR PLANS

t 640

### **ADVANTAGES**

- 3 paint finishes available, smooth metal panelling
- 36 upholstery designs to choose from (at no extra charge)
- Compact size
- Side walls with XPS insulation
- Truma Combi 4 heater
- Large rear hatch
- Low-frame chassis
- GRP floor with Bürstner lightweight construction technology
- 2 t trailing load
- Skyroof in the cab
- Spacious interior with straight walls and more standing headroom
- Lashing rails in the rear
- Lots of storage space
- Rotating pilot seats in the same design as the living area
- Fold-down beds with cold foam mattresses (t 605 and t 645)

legend on the fold-out page on the back