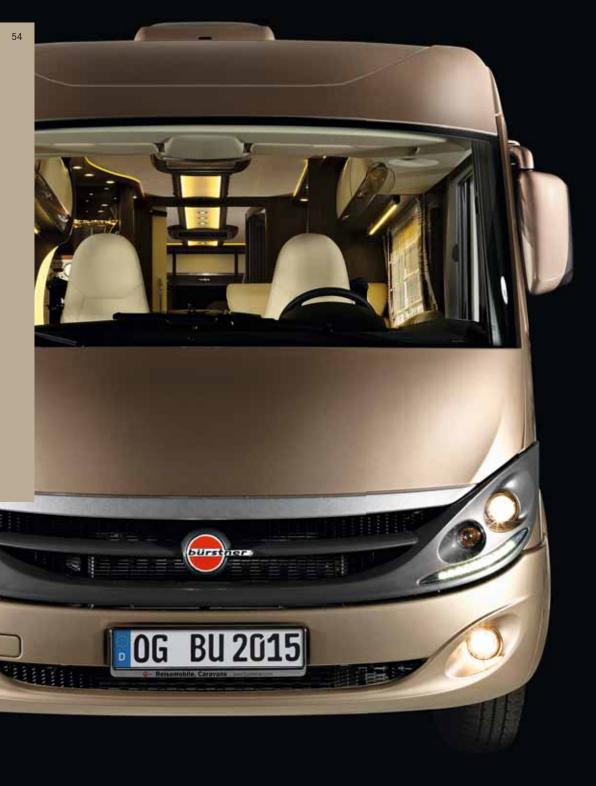

# INTEGRATED MODELS

# BÜRSTNER'S ELITE CLASS

Fully integrated motorhomes are referred to as the "elite class". They offer a unique sense of spaciousness in the large living area thanks to the seamless transition between the cab and the interior.

### Advantages and characteristics of integrated models:

- Distinctive look
- Panoramic experience thanks to the large windscreen
- Spacious living area
- The fold-down bed disappears above the cab
- High roof in the cab
- Good insulation for the perfect interior temperature
- Complete high-quality furnishings

# A PERFECT ALL-ROUND VIEW

A safe ride means having the best view of everything happening on the road. The integrated models impress with their optimised field of vision thanks to the low windscreen and the narrow A-pillar. The combination of large side mirrors and windows means that you'll hardly have any blind spots when you look behind you.