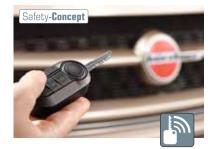

### Remote-controlled central locking system

For more comfort and security (only available as a cabin door option in combination with the premium XL cabin door, only on the Ixeo time).

# Central locking for the cab and cabin doors

For more security, simply press a button to lock and unlock the cab door (not available on the Viseo).