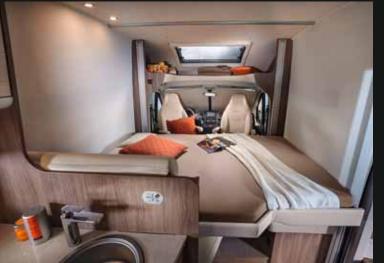

# SEMI-INTEGRATED MODELS WITH A FOLD-DOWN BED

Invented by Bürstner, semi-integrated models with a fold-down bed have become the best-selling class of motorhomes in Europe within a very short time. And with good reason: Never before could up to six people enjoy an unlimited sense of comfort and well-being in a compact motorhome. In the Ixeo time, the childproof fold-down bed is located above the seating area. The ceiling electrically lowers straight down (down to the level of the bench in the Ixeo time it 586 and it 590) to reveal two full-size, easily accessible berths.

Variable positioning
In the Ixeo time it 586 and it 590, the bed lowers
down to the level of the bench for easy access

Stabilising aluminium guide rail

Model illustration of the fold-down bed function in the Ixeo time it 586 and it 590

# THE JOY OF COOKING

spacious drawers. The 3-burner gas hob with electric ignition comes with a glass cover to expand the work surface. The 145-litre fridge has room for everything you need.

- Comfortable access: The fold-down bed lowers down to the level of the seating area (it 586 and it 590).
- A step up: Use the steps to easily get into one of the 2 m beds.