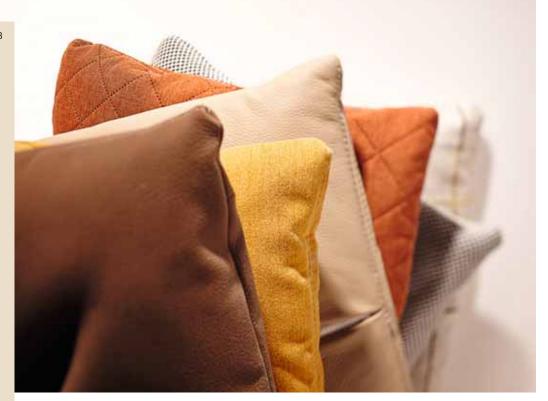

### Innovative and customer-oriented:

- Up to 38 high-quality living designs to choose from
- Greater seating comfort thanks to the new upholstery design
- The back cushions can be removed and cleaned

The new, innovative living design concept from Bürstner gives you the option to add your own personal touch to the interior design. Choose your favourite material from four different upholstery qualities. The combination with the back cushions adds a splash of colour – and harmonises perfectly with the furniture finish.

The use of high-quality materials and the skilfully crafted living designs ensure that you will enjoy your individual upholstery selection for a long time to come.

The back cushions can be attached with a zip on the top and bottom so that they won't slip and can be easily removed for cleaning.