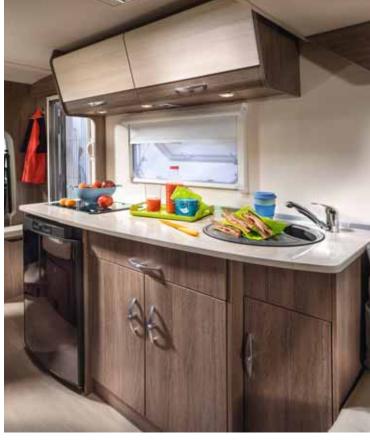

Spacious comfort: When you look at your fully equipped kitchen with a hob, fridge and lots of storage space, you'll know that you won't have to do without anything while on holiday.

- Multitalented: In just a matter of seconds, the fold-down bed lowers to reveal two full-size berths.
- A peaceful oasis: Rubber-supported slatted frames and comfortable cold foam mattresses guarantee a restful night's sleep.