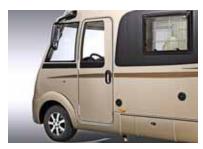

### **SOVEREIGN COLLECTION**

Be sure to ask for more information about our Viseo integrated models available in the "Sovereign Collection". Contact your dealer or go online to www.buerstner.com.

The Brevio is the perfect companion for all kinds of fun, especially if you are the kind of person who not only wants to spend your holiday relaxing but is also up for action and adventure. No matter whether you're travelling in winter or summer, the Brevio is compact and versatile like a panel van but is also as comfortable and spacious as a semi-integrated model. The Brevio combines the benefits of both worlds. Its dynamic lines from the cappuccino to the attractively designed rear give the Brevio its distinctive look.

### As compact as a panel van and as generously sized as a semi-integrated model:

- Low-frame chassis
- Up to 735 kg of loading capacity
- Large rear hatch with low loading sill
- Side walls with XPS insulation
- GRP floor with Bürstner lightweight construction technology
- GRP roof with less sensitivity to hail
- Skyroof over the cab
- Electrically operated step
- Gas compartment for 2 x 11 kg
- Spacious living area
- 1.95 m of standing headroom
- Spacious compact bathroom
- Lots of storage space
- Fully equipped kitchen