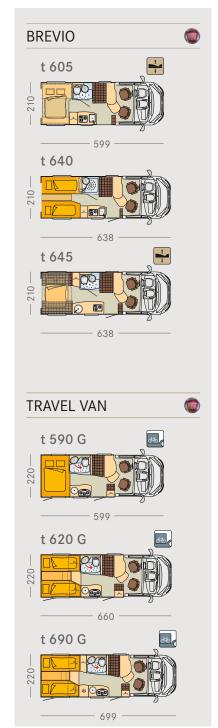

### **BREVIO** COMFORT-CLASS

As compact as a panel van but as generously sized as a semi-integrated model.

### TRAVEL VAN COMFORT-CLASS

Sporty and compact. Ideal for couples who are new to mobile holidays.

### FLOOR PLANS

t 640

### FLOOR PLANS

t 590 G