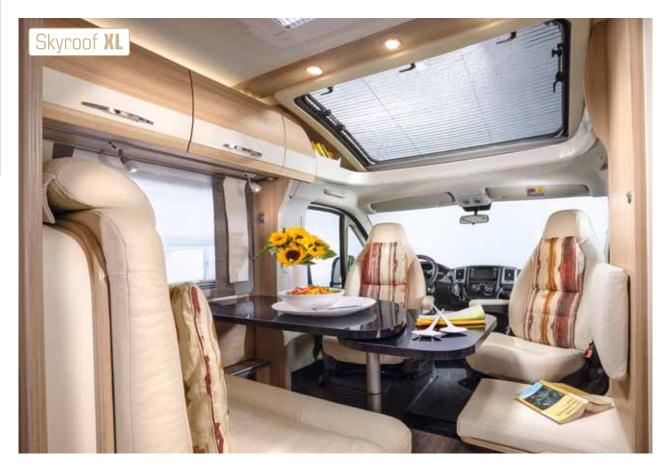

TRAVEL VAN

Light and airy: The large skyroof XL (optional) floods the interior with fresh daylight. And thanks to 1.98 metres of standing headroom, you'll have enough space to move around as you like.

Comfort and food go together. The three-burner gas hob with a glass cover will make cooking a sheer delight. Everything will find a permanent home in the kitchen cabinets with deep, soft-close drawers. The new 145-litre fridge (t 690 G) has enough room for you to always have your favourite specialities on board.

### Perfect lighting

In XL format - for more light and fresh air inside the vehicle.