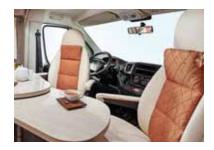

Driver and passenger seats

The driver and passenger seats in the Brevio are upholstered in the same design as the interior as a standard feature. The height and tilt are adjustable.

Upholstery options

Add your very own personal touch to the living space with your choice of 36 living designs.