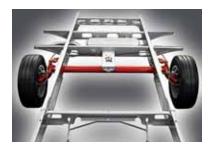

# GUARANTEES FOR A GOOD RIDE

In a Bürstner you can also expect only the best when it comes to chassis and drive technology. After all, our partners have the same standard of perfection as we do.

All Bürstner models are based on the Fiat Ducato, which is characterised by its reliability and rich variety and is one of the best-selling base vehicles for motorhomes. In this cooperative partnership, the established manufacturer contributes its many years of experience and expertise and incorporates our requirements as a motorhome producer even during vehicle development.

This results in chassis that set standards in terms of functionality and safety. Many model series use a low-frame chassis with a wide-track rear axle, which improves driving comfort and road handling as well as allowing for new floor plans with a lower vehicle height. The engines have also been further developed. The Ducato has modern, efficient Euro 5 diesel engines with particle filters, convincing with good power, low fuel consumption and fewer CO<sub>2</sub> emissions.

#### AL-KO AMC-CHASSIS

For the 2015 model year, Bürstner is equipping numerous model series with the AL-KO AMC chassis in a slimmed-down lightweight construction. An important argument in favour of the AL-KO AMC chassis is that, thanks to the weight saved by using this chassis, higher loading capacities can be realised. At the same time, the maximum permissible weight class of up to 3.5 tonnes is observed. The wide axle track width increases driving comfort and offers the best possible safety on the road.

#### ADVANTAGES OF THE AL-KO AMC CHASSIS

- Lower unladen weight compared to the original frame, thus more loading capacity
- Allows for customised floor plan layouts thanks to individual wheelbase and overhang variations
- Low overall vehicle height thanks to the low-frame chassis with frame lowering of up to 220 mm
- Optimised rolling stability and increased driving safety thanks to low centre of gravity and a widetrack chassis

- Car-like suspension comfort
- Optimum corrosion protection thanks to hot-dip galvanised frame components
- omprehensive, tested accessories that have been specially tailored to the AL-KO AMC chassis
- The highest safety standard thanks to permanent quality controls on one of the most modern test tracks in Europe (certified according to DIN ISO 9001)