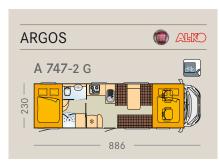

#### **ARGOS**

#### A 747-2 G

#### **ARGOS**

- AL-KO wide-track, low-frame chassis
- Diesel particulate filter
- Air conditioning (manual) incl. pollen filter
- Insulated and heated double floor with additional storage capacity
- Best seating comfort thanks to Reliner XL seating
- Fold-down alcove
- Ventilated storage cupboards (Air-Plus)
- Cold foam mattresses in all beds
- Space Bathroom
- ① Cooker with 4-burner hob, oven and grill
- Reverse driving camera
- Rear garage (incl. lashing rings)
- Aluminium frame windows
- Alde hot water heating system
- Mounting bracket for a flatscreen TV
- Wooden sliding door between the cab and living area
- Electrically operated step
- Electric release valve for the wastewater tank