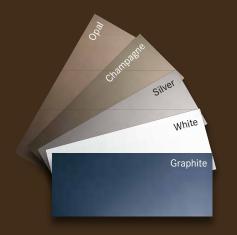

## 5 EXTERIOR PAINT FINISHES

Choose your preferred colour (colour selection depends on the model).