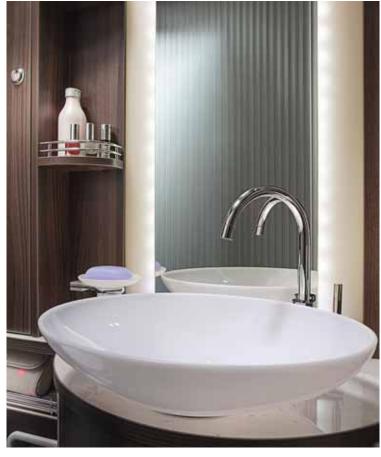

Luxury spa: The bathroom is a wellness oasis. In the Elegance that goes without saying. The separate shower offers plenty of room for extensive showering pleasure. Other premium details include a large, illuminated mirror, practical radia-

tors, a towel holder and lots of shelves for hygiene articles and cosmetics. A large wardrobe stores your clothing. A sliding door 10 can be used to separate the bathroom from the bedroom.

very special moment.

# BATHROOM CULTURE

A wellness oasis: When you step inside the spacious bathroom in the Argos, luxury awaits you everywhere you look. Look forward to enjoying the illuminated mirror, a large designer wash basin, highquality fittings and shelves.