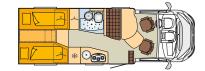

### FLOOR PLANS

t 640

### **ADVANTAGES**

- 3 paint finishes available, smooth metal panelling
- 36 upholstery designs to choose from (at no extra charge)
- Compact size
- Side walls with XPS insulation
- Truma Combi 4 heater
- Large rear hatch
- Low-frame chassis
- GRP floor with Bürstner lightweight construction technology
- 2 t trailing load
- Skyroof in the cab
- Spacious interior with straight walls and more standing headroom
- Lashing rails in the rear
- Lots of storage space
- Rotating pilot seats in the same design as the living area
- Fold-down beds with cold foam mattresses (t 605 and t 645)

legend on the fold-out page on the back