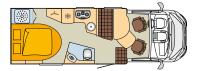

### **NEXXO TIME**

### t 569

### **NEXXO TIME**

- Low-frame chassis with wide-track rear axle
- 3 paint finishes to choose from
- XL cabin door with 1-point locking mechanism and a waste bin
- Coupe entry
- Pleated blackout blinds in the cab
- 38 upholstery designs available
- Fixed beds with slatted frames and cold foam mattresses
- Fitted sheets for all bed options (standard)
- Mounting bracket for flatscreen TV (some up to 21")
- Lockable service unit
- LED awning light