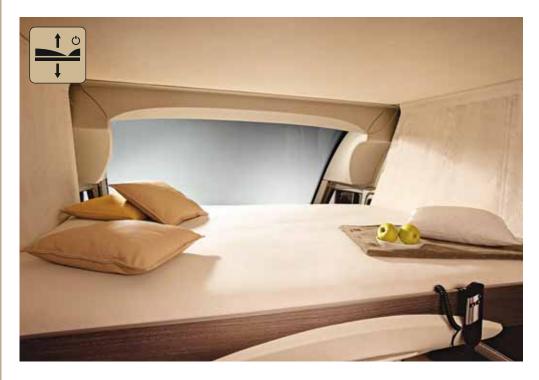

#### Truma warm air heating system

The quiet and powerful fans guarantee the optimum distribution of warm air inside.

5-star sleeping comfort

More information about the Sleep Well Concept can be found on page 88.

#### 5-star sleeping comfort

More information about the Sleep Well Concept can be found on page 88.

### 5-star sleeping comfort

More information about the Sleep Well Concept can be found on page 88.

#### Door sills

Striking sills on the driver's and passenger's doors emphasise the dynamic character of the Argos.

5-star sleeping comfort

More information about the Sleep Well Concept can be found on page 88.