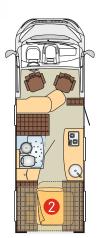

### BREVIO - THE FIRST SEMI-INTEGRATED MODEL WITH

A REAR HATCH AND A FOLD-DOWN BED

The large rear hatch • is perfect for anyone who wants to bring along bulky items without any problems. The fold-down bed in the rear ② is another added bonus. In a matter of seconds, the sleeping area will be ready for the night. The Brevio class thus comes with four full-size berths in the t 645 model. After all, the seating area under the new fold-down bed can also be converted into a comfortable double bed.