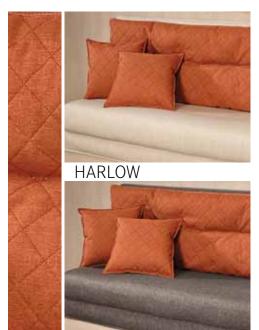

#### BREVIO PERFORMANCE 15"-PACKAGE

- 15" alloy rims
- Performance silver special paint finish
- Leather steering wheel and leather gearstick knob
- Dashboard finishing in an aluminium look
- Product graphics in black
- LED daytime running lights
- Rear window
- Truffo Elm furniture finish
- Base upholstery: Bianca/Harlow

### BREVIO PERFORMANCE 17"-PACKAGE

- 17" alloy rims
- Wheel arch extensions (high-gloss, black)
- Performance silver special paint finish
- Leather steering wheel and leather gearstick knob
- Dashboard finishing in an aluminium look
- Product graphics in black
- LED daytime running lights
- Rear window
- Truffo Elm furniture finish
- Base upholstery: Bianca/Harlow