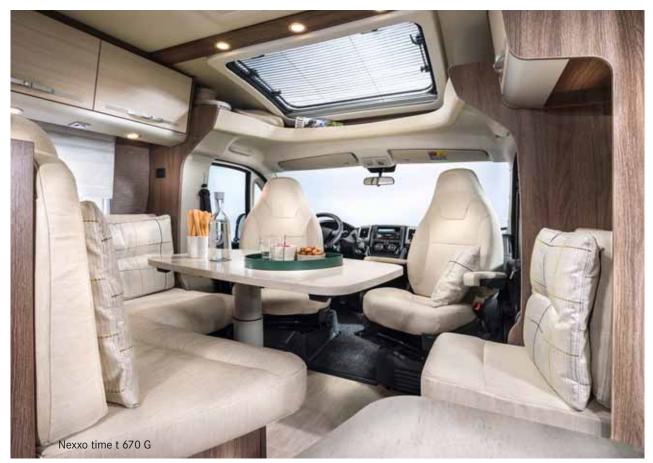

### t 660

t 685

## t 685

## **NEXXO**

- Low-frame chassis with wide-track rear axle
- 4 paint finishes to choose from
- Available in 2 different furniture finishes
- Coupe entry
- Pleated blackout blinds in the cab
- Rotating pilot seats in the same design as the living area
- Large skyroof for more light in the seating area
- Height and tilt of driver and passenger seats can be adjusted
- 38 upholstery designs available
- Fixed beds with slatted frames and cold foam mattresses
- Fitted sheets for all bed options (standard)
- Mounting bracket for flatscreen TV (some up to 21")
- Lockable service unit
- LED awning light