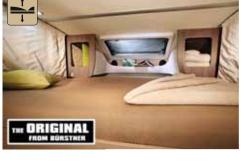

# SEMI-INTEGRATED MODELS WITH A FOLD-DOWN BED

Invented by Bürstner, semi-integrated models with a fold-down bed have become the best-selling class of motorhomes in Europe within a very short time. And with good reason: Never before could up to six people enjoy an unlimited sense of comfort and well-being in a compact motorhome. In the Ixeo time, the childproof fold-down bed is located above the seating area. The ceiling electrically lowers straight down (down to the level of the bench in the Ixeo time it 586 and it 590) to reveal two full-size, easily accessible berths.

Variable positioning
In the Ixeo time it 586 and it 590, the bed lowers
down to the level of the bench for easy access

Stabilising aluminium guide rail

Model illustration of the fold-down bed function in the Ixeo time it 586 and it 590