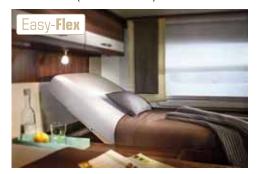

#### THE NEW FOLD-DOWN BED IN THE IXEO TIME

Deep sleep: The electric fold-down bed (standard) can now be lowered to the same level as the bench. This means that you won't need a ladder or a step (only in the Ixeo time it 586 and it 590).