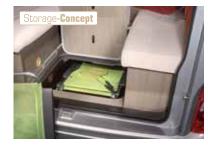

# Storage-Concept

# **CLEVER STORAGE** SOLUTIONS

When you're on the road, you need room for all the big and small things you require on holiday. That is why the new Storage Concept has been designed down to the very last millimetre - to cleverly provide the maximum amount of space. After all, not having to do without anything is part of enjoying an unlimited sense of comfort and well-being.

### BÜRSTNER **DOUBLE FLOOR**

The heated double floor provides lots of storage space for bulky luggage and protects your valuables from the cold when temperatures drop below freezing.