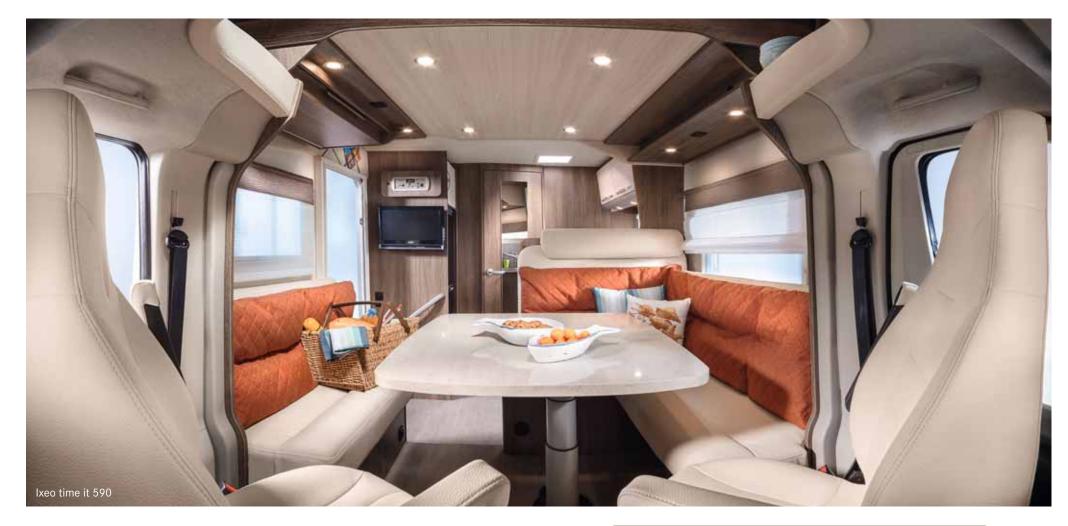

# SEMI-INTEGRATED MODELS WITH A FOLD-DOWN BED

Invented by Bürstner, semi-integrated models with a fold-down bed have become the best-selling class of motorhomes in Europe within a very short time. And with good reason: Never before could up to six people enjoy an unlimited sense of comfort and well-being in a compact motorhome. In the Ixeo time, the childproof fold-down bed is located above the seating area. The ceiling electrically lowers straight down (down to the level of the bench in the Ixeo time it 586 and it 590) to reveal two full-size, easily accessible berths.

Variable positioning
In the Ixeo time it 586 and it 590, the bed lowers
down to the level of the bench for easy access

Stabilising aluminium guide rail

Model illustration of the fold-down bed function in the Ixeo time it 586 and it 590

# PLENTY OF ROOM TO MAKE YOURSELF AT HOME

As soon as you get into the Ixeo time, you'll notice that there is more room inside than its compact exterior dimensions might suggest. Even larger groups can sit together comfortably since the combination of the L-shaped seating area, side bench and rotating driver and passenger seats offer a lot of room. Large windows also flood the interior with lots of light and air.

Storage compartment in the rear

The extra storage compartment in the rear can be easily accessed from both inside and out (Ixeo time it 590).

### Storage compartment under the seating area

The storage compartment can also be easily loaded and unloaded from the outside (Ixeo time it 586 and it 590).