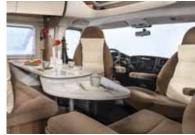

### COMPACT CAN BE THIS COMFORTABLE

Comfortably step through the XL door to access the spacious interior. The comfort continues here: The semi-dinette or the optional L-shaped seating area will invite you to linger. The optimised heating system ensures just the right climate. Positioned underneath the seating area, you'll feel heat where you need it. No matter which floor plan you choose, the new Clima Concept has been implemented in all models.

LIVING COMFORT

True greatness comes from within: The large fridge with narrow exterior dimensions holds up to 145 litres. The hob with electric ignition is set further back to create a bigger work surface in the front. Even the sink impresses with its depth. Cooking is a real pleasure in the Nexxo time.

A sensible use of space: You'll find storage almost everywhere. There's even a wardrobe for all of your clothes under the beds and storage in the top step.

An XL shower experience: The Vario Bathroom always makes optimum use of space. To shower, simply swivel the wash basin to the side. The tap with an extendible hose turns into a showerhead.