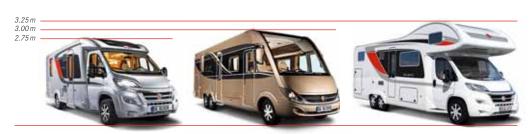

# SLEEK AND EFFICIENT ON THE ROAD

The comparably low total height of only 2.75 m as well as its flowing, aerodynamic design give the lxeo class top marks when it comes to wind resistance. Not only is the engine power used more efficiently, thus

lowering fuel consumption, but sensitivity to lateral wind and wind noise are also reduced. These are the basic prerequisites for a pleasant holiday journey – even over long distances.

#### Vehicle heights

2.75 m: Ixeo 2.85 m: Elegance, Viseo,

Travel Van

#### Brevio, Ixeo time, Nexxo time, Nexxo

Grand Panorama