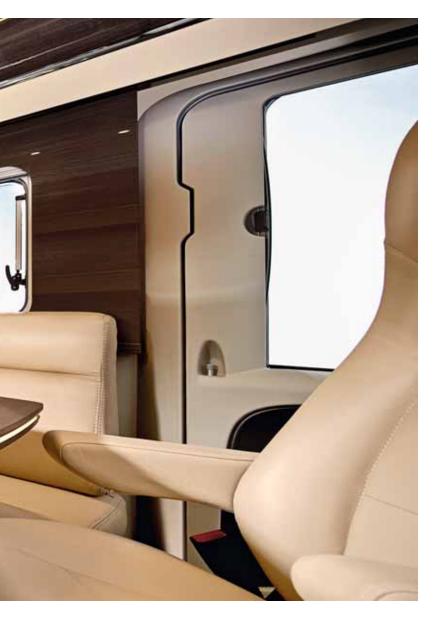

# A LUXURY SUITE WITH A BETTER VIEW

Attractive furniture with an elegant finish wherever you look. Only the best is good enough for the interior of the Grand Panorama. It's a grand feeling to know that you don't have to do without anything. This is seduction at the highest level, which you will enjoy with all of your senses. An electric blackout blind system meets the need for privacy and protection from the sun.

## Interior advantages

- Gigantic panoramic front windscreen
- Electric fold-down bed
- Optimum sleeping comfort: cold foam mattresses with special slatted frames in all fixed beds
- Alde hot water heating system Auxiliary heating
- Reliner seating
- Double floor with floor storage compartments
- 5.1 sound system

The fascination of the Grand Panorama can only be experienced. What makes it special can be seen – and felt – throughout. The loving attention to detail makes all the difference. Whether it's the lighting applications, which are even integrated into the edge of the table,

the brilliant furniture finishes or the exclusive leather – everything around you exudes an ambience of comfort and well-being that's in a class of its own. For a completely new type of travelling experience.