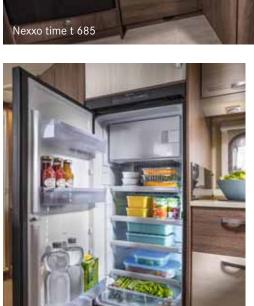

LIVING COMFORT

True greatness comes from within: The large fridge with narrow exterior dimensions holds up to 145 litres. The hob with electric ignition is set further back to create a bigger work surface in the front. Even the sink impresses with its depth. Cooking is a real pleasure in the Nexxo time.

### Interior advantages

- Improved standing headroom: 198 cm
- Optimum sleeping comfort: cold foam mattresses with special slatted frames in all fixed beds
- A new 145-litre fridge
- New furniture concept available in 2 options (Ginger Teak or Mora Pine)
- Optimised heating system, standard: Truma Combi 6