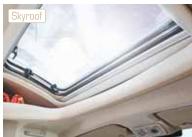

#### Skyroof

The skyroof over the cab brightens up the entire seating area and lets in fresh air.

**Bright and friendly:** Experience enlightening moments at any time with the skyroof.

**Gigantic:** The XL skyroof lets even more light in.

**For maximum light:** the Midi-Heki and the skyroof XL with integrated LED lighting.