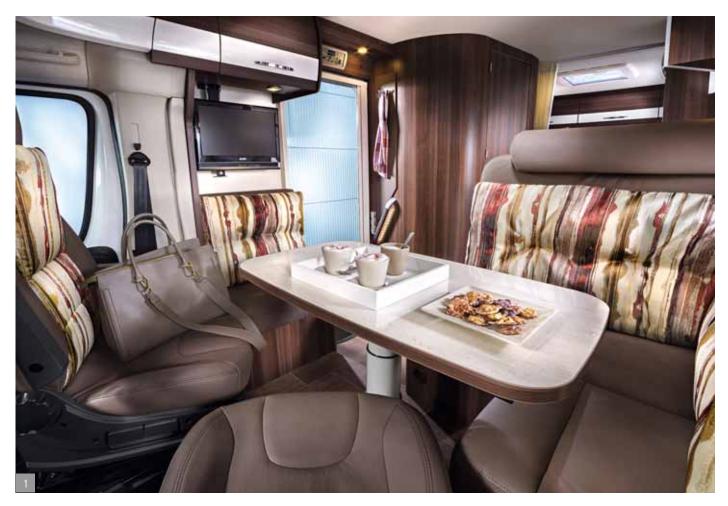

### THE JOY OF COOKING

A room with a view: Take a seat and enjoy your holiday. Here you will find plenty of space to sit back and relax in comfort. The skyroof brightens up the interior and lets in fresh air. The table can be easily extended in a matter of seconds.