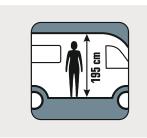

advantages in terms of functionality, design and price as

- on all models: 3.5 tonnes
- Low vehicle height of 2.75 m
- Standing headroom: 1.95 m
- Coupe entry to make it easier to get in and out of the vehicle

#### ADVANTAGES OF OPTIMISED EXTERIOR HEIGHT

- Comfortable headroom when standing inside creates a pleasant sense of space
- Good aerodynamics enable more efficient engine power with less fuel consumption
- Less wind noise and sensitivity to lateral wind for greater driving comfort and safety

#### Vehicle heights

2.75 m: Ixeo 2.85 m: Elegance, Viseo,

Travel Van