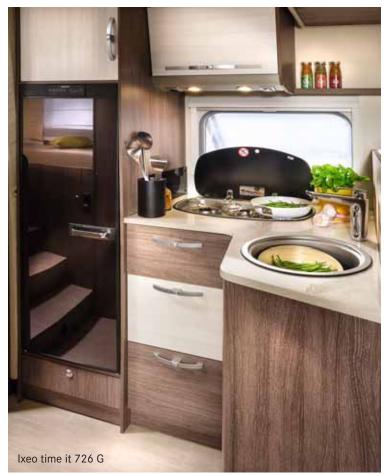

# SEMI-INTEGRATED MODELS WITH A FOLD-DOWN BED

Invented by Bürstner, semi-integrated models with a fold-down bed have become the best-selling class of motorhomes in Europe within a very short time. And with good reason: Never before could up to six people enjoy an unlimited sense of comfort and well-being in a compact motorhome. In the Ixeo time, the childproof fold-down bed is located above the seating area. The ceiling electrically lowers straight down (down to the level of the bench in the Ixeo time it 586 and it 590) to reveal two full-size, easily accessible berths.

Variable positioning
In the Ixeo time it 586 and it 590, the bed lowers
down to the level of the bench for easy access

Stabilising aluminium guide rail

Model illustration of the fold-down bed function in the Ixeo time it 586 and it 590

#### THE NEW FOLD-DOWN BED IN THE IXEO TIME

Deep sleep: The electric fold-down bed (standard) can now be lowered to the same level as the bench. This means that you won't need a ladder or a step (only in the Ixeo time it 586 and it 590).