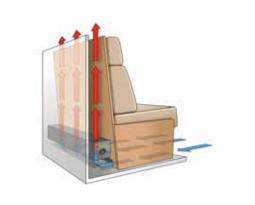

# Air-Plus THE BEST AIR CONDITIONING AND HEATING TECHNOLOGY THANKS TO THE TRUMA COMBI HEATING SYSTEM

**PU trim** (rot-resistant and water-repellent)

**Multiple warm air vents** optimally positioned for a pleasant room temperature

Ventilated cabinets to prevent condensation

Optimal positioning of the Truma Combi heating system for a comfortable climate in the living area and no disruptive noises from the heater in the bedroom