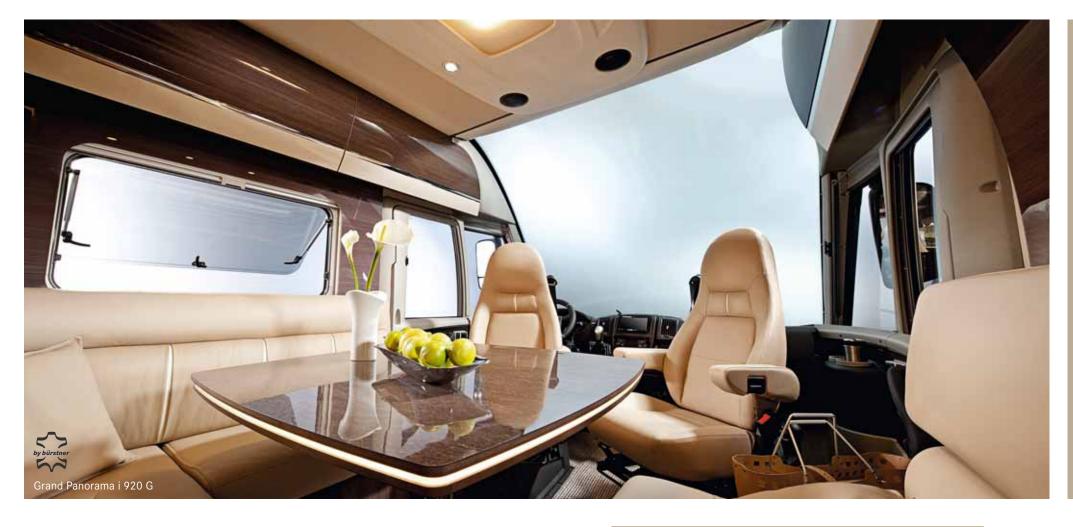

# A LUXURY SUITE WITH A BETTER VIEW

Attractive furniture with an elegant finish wherever you look. Only the best is good enough for the interior of the Grand Panorama. It's a grand feeling to know that you don't have to do without anything. This is seduction at the highest level, which you will enjoy with all of your senses. An electric blackout blind system meets the need for privacy and protection from the sun.

## Interior advantages

- Gigantic panoramic front windscreen
- Electric fold-down bed
- Optimum sleeping comfort: cold foam mattresses with special slatted frames in all fixed beds
- Alde hot water heating system Auxiliary heating
- Reliner seating
- Double floor with floor storage compartments
- 5.1 sound system

The fascination of the Grand Panorama can only be experienced. What makes it special can be seen – and felt – throughout. The loving attention to detail makes all the difference. Whether it's the lighting applications, which are even integrated into the edge of the table,

the brilliant furniture finishes or the exclusive leather – everything around you exudes an ambience of comfort and well-being that's in a class of its own. For a completely new type of travelling experience.