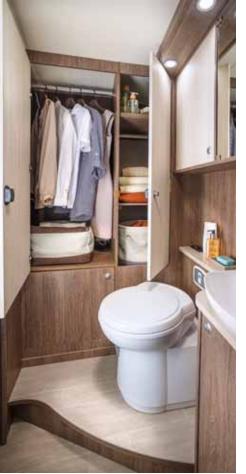

**An optimum use of space:** The bathroom not only has plenty of room to move around but also a lot of storage. Part of the spacious wardrobe in the bathroom can also be used as a storage compartment from outside.

Flexo Bathroom

All in one: Swivel the wash basin and back wall to the side to reveal a shower that impresses with its spacious size.

Space Bathroom

Nicely separated: Shower on the left, wash basin and toilet on the right: There's room for everything. The bedroom/bathroom can be optimally separated from the rest of the living area.