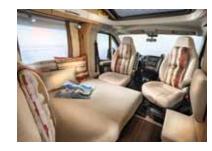

### TRAVEL VAN

Let your imagination run wild when you plan your holiday. The completely revamped Travel Van will make travelling truly enjoyable, thanks in part to the many well-thoughtout and tested concepts in Bürstner's new "Comfort" strategy. Its compact exterior dimensions will give you a sporty, versatile ride on coastal highways, tightly winding roads and narrow city streets. The sporty exterior design with the sweeping lines of the cappuccino and rounded roof edges, the new Bürstner front end and the comfortable low-frame chassis stand for pure driving dynamics.

### NICE AND BRIGHT

The interior of the new Travel Van is characterised by an attractive, highly functional design. The two-tone furniture fronts emphasise the interior's modern look.

When it comes to variety and individuality, Bürstner is a clear trendsetter. Choose from 38 living designs to express your personal style. The clever lighting concept with adjustable LED spotlights and indirect lighting creates just the right atmosphere to suit your mood.