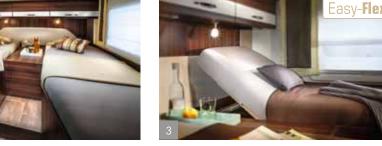

Variable positioning
In the Ixeo time it 586 and it 590, the bed lowers
down to the level of the bench for easy access

Stabilising aluminium guide rail

Model illustration of the fold-down bed function in the Ixeo time it 586 and it 590