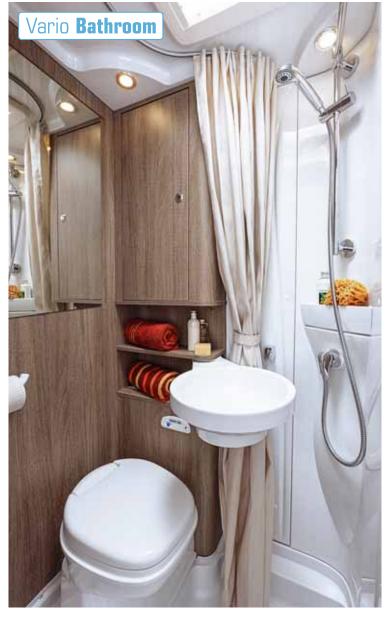

Flexo Bathroom

All in one: Swivel the wash basin and back wall to the side to reveal a shower that impresses with its spacious size.

Space Bathroom

Nicely separated: Shower on the left, wash basin and toilet on the right: There's room for everything. The bedroom/bathroom can be optimally separated from the rest of the living area.

A sensible use of space: You'll find storage almost everywhere. There's even a wardrobe for all of your clothes under the beds and storage in the top step.

An XL shower experience: The Vario Bathroom always makes optimum use of space. To shower, simply swivel the wash basin to the side. The tap with an extendible hose turns into a showerhead.