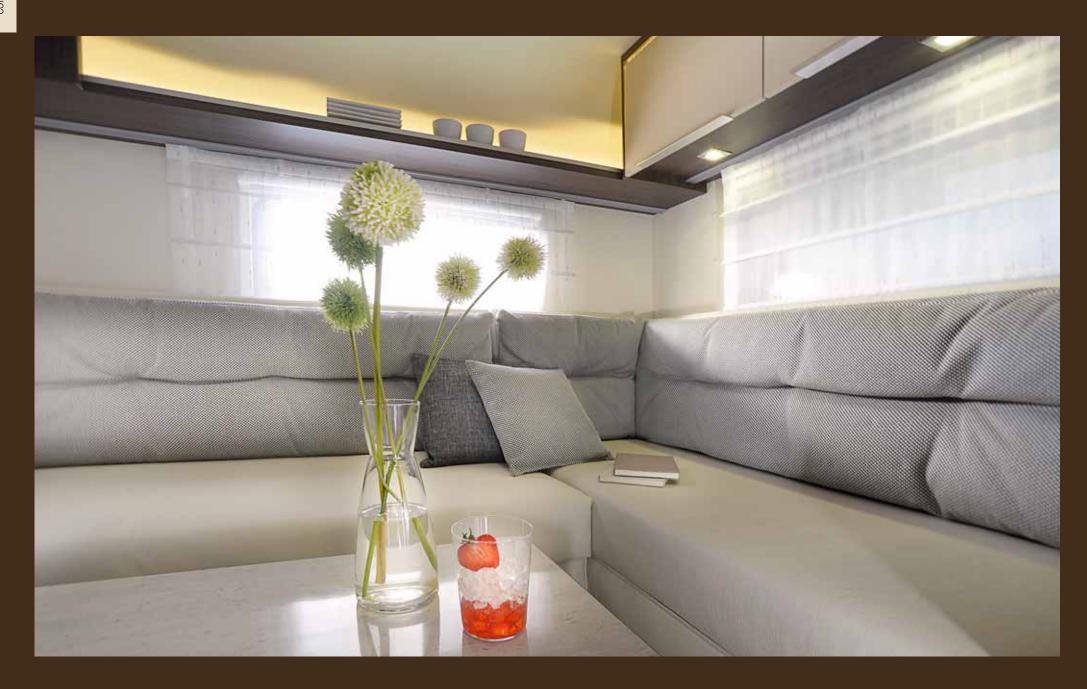

### Innovative and customer-oriented:

- Up to 38 high-quality living designs to choose from
- Greater seating comfort thanks to the new upholstery design
- The back cushions can be removed and cleaned

The new, innovative living design concept from Bürstner gives you the option to add your own personal touch to the interior design. Choose your favourite material from four different upholstery qualities. The combination with the back cushions adds a splash of colour – and harmonises perfectly with the furniture finish.

The use of high-quality materials and the skilfully crafted living designs ensure that you will enjoy your individual upholstery selection for a long time to come.

The back cushions can be attached with a zip on the top and bottom so that they won't slip and can be easily removed for cleaning.