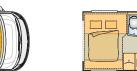

### FLOOR PLANS

t 640

### **ADVANTAGES**

- 3 paint finishes available, smooth metal panelling
- 36 upholstery designs to choose from (at no extra charge)
- Compact size
- Side walls with XPS insulation
- Truma Combi 4 heater
- Large rear hatch
- Low-frame chassis
- GRP floor with Bürstner lightweight construction technology
- 2 t trailing load
- Skyroof in the cab
- Spacious interior with straight walls and more standing headroom
- Lashing rails in the rear
- Lots of storage space
- Rotating pilot seats in the same design as the living area
- Fold-down beds with cold foam mattresses (t 605 and t 645)