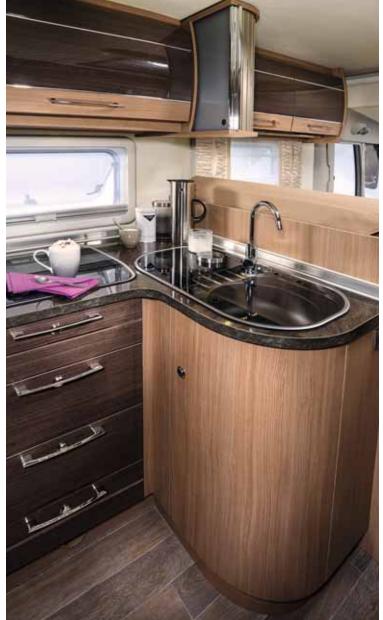

Spacious comfort: When you look at your fully equipped kitchen with a hob, fridge and lots of storage space, you'll know that you won't have to do without anything while on holiday.

- Multitalented: In just a matter of seconds, the fold-down bed lowers to reveal two full-size berths.
- A peaceful oasis: Rubber-supported slatted frames and comfortable cold foam mattresses guarantee a restful night's sleep.

A true wonder in terms of space: When the washbasin is swivelled to the side, you can comfortably shower.