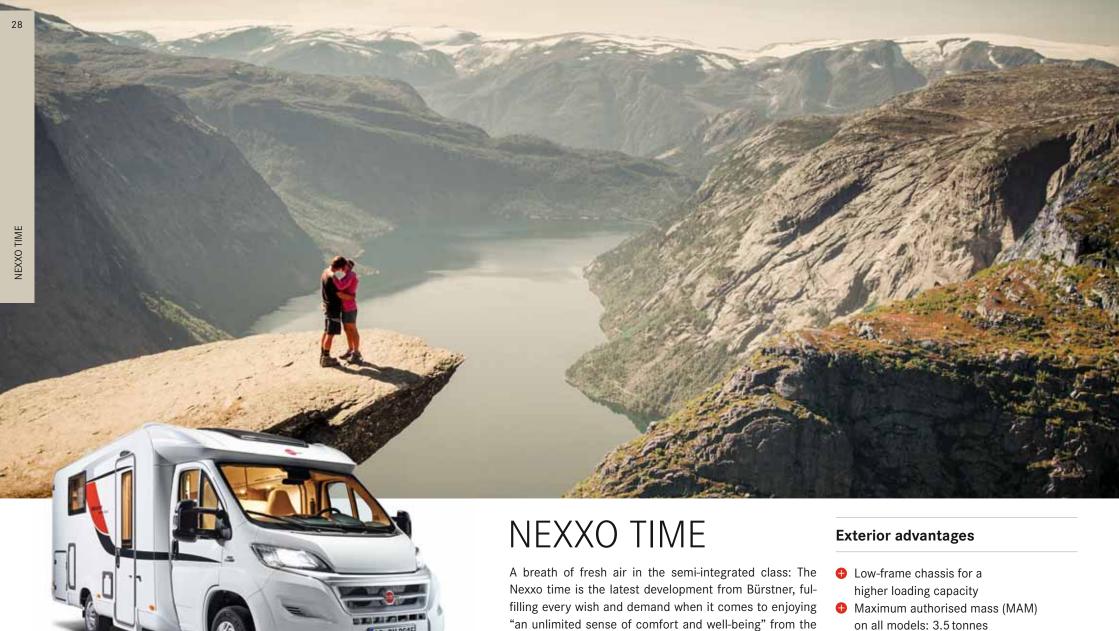

### **NEXXO TIME**

COMFORT-CLASS

Lots of freedom, lots of fun low price.

The year-round motorhome for everyone who spends a lot of time on the road.

Many of our motorhomes do not exceed the 3.5-tonne class.

For you this means:

- More loading reserves
- Lower fuel consumption
- No additional requirements to comply with road traffic regulations

- Maximum authorised mass (MAM) on all models: 3.5 tonnes
- Vehicle height only 2.75 m