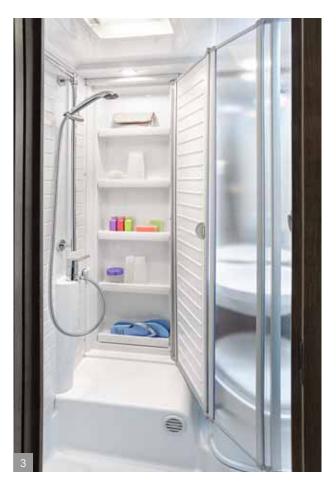

A sensible use of space: You'll find storage almost everywhere. There's even a wardrobe for all of your clothes under the beds and storage in the top step.

An XL shower experience: The Vario Bathroom always makes optimum use of space. To shower, simply swivel the wash basin to the side. The tap with an extendible hose turns into a showerhead.

Flexo Bathroom

All in one: Swivel the wash basin and back wall to the side to reveal a shower that impresses with its spacious size.

Space Bathroom

Nicely separated: Shower on the left, wash basin and toilet on the right: There's room for everything. The bedroom/bathroom can be optimally separated from the rest of the living area.