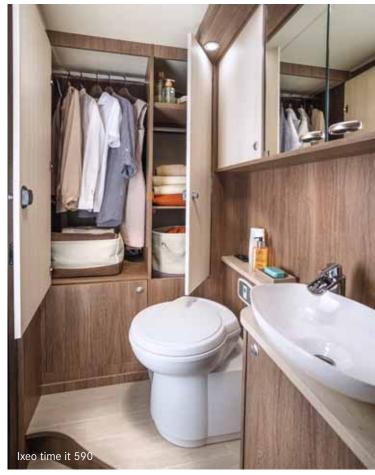

**An optimum use of space:** The bathroom not only has plenty of room to move around but also a lot of storage. Part of the spacious wardrobe in the bathroom can also be used as a storage compartment from outside.

Storage compartment in the rear

The extra storage compartment in the rear can be easily accessed from both inside and out (Ixeo time it 590).

### Storage compartment under the seating area

The storage compartment can also be easily loaded and unloaded from the outside (Ixeo time it 586 and it 590).