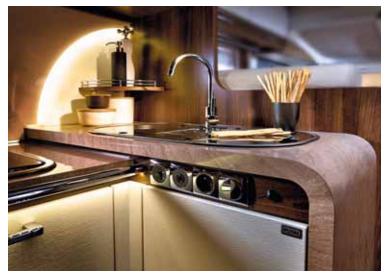

# THE JOY OF COOKING

Only the best: Even the kitchen reveals that the Elegance is something special. The harmonious rounded edges, subtle colours and surprising details like LED light strips enhance the ambience of comfort and well-being. Of course the technology is also the finest in its class: A large gas stove with a glass cover, a 160-litre fridge in a monolithic look and large, fully extendible drawers provide the perfect conditions for preparing culinary delights.