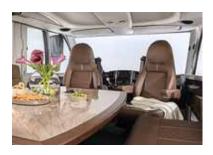

### FREEDOM BEGINS HERE

The Brevio impresses inside with its atmosphere of comfort and well-being. Everything seems so spacious thanks to the straight walls made using modern XPS technology for optimum insulation. This also allows for maximum standing headroom. The second seating area in the back features a comfortable fold-down bed. What's more, the large, fully equipped kitchen will guarantee culinary enjoyment.

### THE JOY OF COOKING

A room with a view: Take a seat and enjoy your holiday. Here you will find plenty of space to sit back and relax in comfort. The skyroof brightens up the interior and lets in fresh air. The table can be easily extended in a matter of seconds.