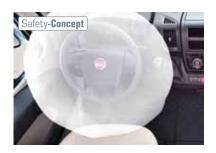

#### **AIRBAGS**

In case of an emergency, a driver airbag comes as standard in all models. A passenger airbag is also an available option.