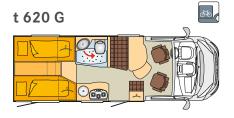

TRAVEL VAN

Light and airy: The large skyroof XL (optional) floods the interior with fresh daylight. And thanks to 1.98 metres of standing headroom, you'll have enough space to move around as you like.

Comfort and food go together. The three-burner gas hob with a glass cover will make cooking a sheer delight. Everything will find a permanent home in the kitchen cabinets with deep, soft-close drawers. The new 145-litre fridge (t 690 G) has enough room for you to always have your favourite specialities on board.

TRAVEL VAN