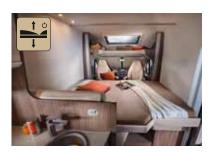

# SEMI-INTEGRATED MODELS WITH A FOLD-DOWN BED

Invented by Bürstner, semi-integrated models with a fold-down bed have become the best-selling class of motorhomes in Europe within a very short time. And with good reason: Never before could up to six people enjoy an unlimited sense of comfort and well-being in a compact motorhome. In the Ixeo time, the childproof fold-down bed is located above the seating area. The ceiling electrically lowers straight down (down to the level of the bench in the Ixeo time it 586 and it 590) to reveal two full-size, easily accessible berths.

Variable positioning
In the Ixeo time it 586 and it 590, the bed lowers
down to the level of the bench for easy access

Stabilising aluminium guide rail

Model illustration of the fold-down bed function in the Ixeo time it 586 and it 590

#### THE NEW FOLD-DOWN BED IN THE IXEO TIME

Deep sleep: The electric fold-down bed (standard) can now be lowered to the same level as the bench. This means that you won't need a ladder or a step (only in the Ixeo time it 586 and it 590).