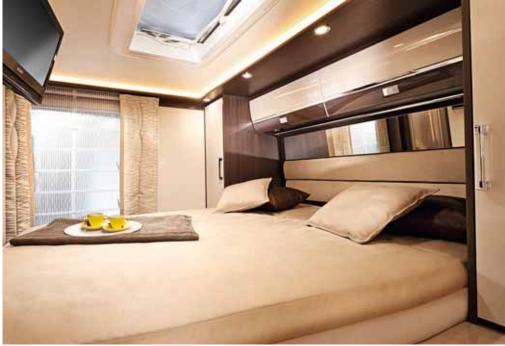

# SEMI-INTEGRATED MODELS WITH A FOLD-DOWN BED

Invented by Bürstner, semi-integrated models with a fold-down bed have become the best-selling class of motorhomes in Europe within a very short time. And with good reason: Never before could up to six people enjoy an unlimited sense of comfort and well-being in a compact motorhome. In the Ixeo time, the childproof fold-down bed is located above the seating area. The ceiling electrically lowers straight down (down to the level of the bench in the Ixeo time it 586 and it 590) to reveal two full-size, easily accessible berths.

Variable positioning
In the Ixeo time it 586 and it 590, the bed lowers
down to the level of the bench for easy access

Stabilising aluminium guide rail

Model illustration of the fold-down bed function in the Ixeo time it 586 and it 590

#### THE NEW FOLD-DOWN BED IN THE IXEO TIME

Deep sleep: The electric fold-down bed (standard) can now be lowered to the same level as the bench. This means that you won't need a ladder or a step (only in the Ixeo time it 586 and it 590).