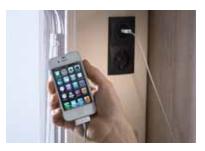

### **USB** port

A USB connection via the 230 V socket supplies electricity to charge your smartphone or tablet.

#### USB port

A USB connection via the 230 V sock- You'll have all of the technology in view smartphone or tablet.