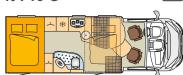

### BREVIO - THE FIRST SEMI-INTEGRATED MODEL WITH

A REAR HATCH AND A FOLD-DOWN BED

The large rear hatch • is perfect for anyone who wants to bring along bulky items without any problems. The fold-down bed in the rear ② is another added bonus. In a matter of seconds, the sleeping area will be ready for the night. The Brevio class thus comes with four full-size berths in the t 645 model. After all, the seating area under the new fold-down bed can also be converted into a comfortable double bed.

All images are examples and depend on the model and floor plan.

BREVIO