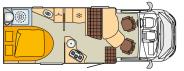

### t 660

t 685

### t 665

t 690 G

## **NEXXO**

- Low-frame chassis with wide-track rear axle
- 4 paint finishes to choose from
- Available in 2 different furniture finishes
- Coupe entry
- Pleated blackout blinds in the cab
- Rotating pilot seats in the same design as the living area
- Large skyroof for more light in the seating area
- Height and tilt of driver and passenger seats can be adjusted
- 38 upholstery designs available
- Fixed beds with slatted frames and cold foam mattresses
- Fitted sheets for all bed options (standard)
- Mounting bracket for flatscreen TV (some up to 21")
- Lockable service unit
- LED awning light