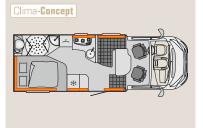

### COMPACT CAN BE THIS COMFORTABLE

Comfortably step through the XL door to access the spacious interior. The comfort continues here: The semi-dinette or the optional L-shaped seating area will invite you to linger. The optimised heating system ensures just the right climate. Positioned underneath the seating area, you'll feel heat where you need it. No matter which floor plan you choose, the new Clima Concept has been implemented in all models.

### Interior advantages

- New furniture concept in a modern Truffo Ros finish
- Optimum sleeping comfort: cold foam mattresses with special slatted frames in all fixed beds
- A new 145-litre fridge (depending on the floor plan)
- Optimised heating system, standard: Truma Combi 4