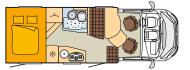

### FLOOR PLANS

t 640

### **ADVANTAGES**

- 3 paint finishes available, smooth metal panelling
- 36 upholstery designs to choose from (at no extra charge)
- Compact size
- Side walls with XPS insulation
- Truma Combi 4 heater
- Large rear hatch
- Low-frame chassis
- GRP floor with Bürstner lightweight construction technology
- 2 t trailing load
- Skyroof in the cab
- Spacious interior with straight walls and more standing headroom
- Lashing rails in the rear
- Lots of storage space
- Rotating pilot seats in the same design as the living area
- Fold-down beds with cold foam mattresses (t 605 and t 645)

legend on the fold-out page on the back