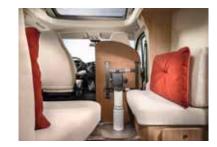

# PLENTY OF ROOM TO MAKE YOURSELF AT HOME

As soon as you get into the Ixeo time, you'll notice that there is more room inside than its compact exterior dimensions might suggest. Even larger groups can sit together comfortably since the combination of the L-shaped seating area, side bench and rotating driver and passenger seats offer a lot of room. Large windows also flood the interior with lots of light and air.

### Interior advantages

- Unique spatial concept with up to 6 berths
- Interior standing headroom up to 2.00 m
- Optimum sleeping comfort: cold foam mattresses with special slatted frames in the fixed bed and fold-down bed
- Fold-down bed with a spacious surface
- Optimised heating system

LIVING COMFORT

# THE JOY OF COOKING

spacious drawers. The 3-burner gas hob with electric ignition comes with a glass cover to expand the work surface. The 145-litre fridge has room for everything you need.

- Comfortable access: The fold-down bed lowers down to the level of the seating area (it 586 and it 590).
- A step up: Use the steps to easily get into one of the 2 m beds.