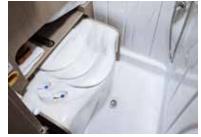

Thinking big: The new standing headroom offers more comfort for tall people as well as a perfect sense of space for all passengers (in the Nexxo and Travel Van).

Vario Bathroom

A turning point: For more room to shower, simply swivel the wash basin to the side.

Flexo Bathroom

All in one: Swivel the wash basin and back wall to the side to reveal a shower that impresses with its spacious size.

Space Bathroom

Nicely separated: Shower on the left, wash basin and toilet on the right: There's room for everything. The bedroom/bathroom can be optimally separated from the rest of the living area.