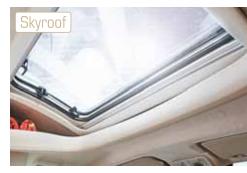

#### Skyroof

The skyroof over the cab brightens up the entire seating area and lets in fresh air.

**Bright and friendly:** Experience enlightening moments at any time with the skyroof.

**Gigantic:** The XL skyroof lets even more light in.

**For maximum light:** the Midi-Heki and the skyroof XL with integrated LED lighting.