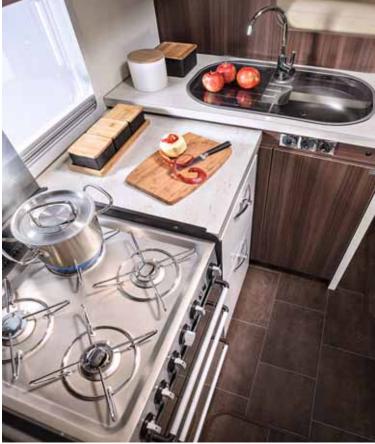

### FREEDOM BEGINS HERE

The Brevio impresses inside with its atmosphere of comfort and well-being. Everything seems so spacious thanks to the straight walls made using modern XPS technology for optimum insulation. This also allows for maximum standing headroom. The second seating area in the back features a comfortable fold-down bed. What's more, the large, fully equipped kitchen will guarantee culinary enjoyment.

Spacious comfort: When you look at your fully equipped kitchen with a hob, fridge and lots of storage space, you'll know that you won't have to do without anything while on holiday.

- Multitalented: In just a matter of seconds, the fold-down bed lowers to reveal two full-size berths.
- A peaceful oasis: Rubber-supported slatted frames and comfortable cold foam mattresses guarantee a restful night's sleep.

TRAVEL VAN

Light and airy: The large skyroof XL (optional) floods the interior with fresh daylight. And thanks to 1.98 metres of standing headroom, you'll have enough space to move around as you like.

Comfort and food go together. The three-burner gas hob with a glass cover will make cooking a sheer delight. Everything will find a permanent home in the kitchen cabinets with deep, soft-close drawers. The new 145-litre fridge (t 690 G) has enough room for you to always have your favourite specialities on board.

A gourmet kitchen: This kitchen offers everything that cooks love. With four gas burners and an oven, the possibilities are endless. The elevated sink is easy on your back. The extractor hood over the stove will keep smells out of the living area. Power sockets provide electricity.