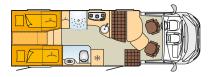

mum light: the Midi-Heki and the skyroof XL with integrated LED lighting (only in the Nexxo).

# **EXTERIOR COLOURS**

# **NEXXO TIME**



## NEXXO



# **ADVANTAGES**

### **NEXXO TIME**

### t 569







### t 660



t 685



### t 665



t 690 G



### **NEXXO TIME**

- Low-frame chassis with wide-track rear axle
- 3 paint finishes to choose from
- XL cabin door with 1-point locking mechanism and a waste bin
- Coupe entry
- Pleated blackout blinds in the cab
- 38 upholstery designs available
- Fixed beds with slatted frames and cold foam mattresses
- Fitted sheets for all bed options (standard)
- Mounting bracket for flatscreen TV (some up to 21")
- Lockable service unit
- LED awning light





















# **NEXXO**

## t 685



### t 729



### t 720



### t 745



### t 728 G



# **NEXXO**

# **SOVEREIGN COLLECTION**

3 more Nexxo floor plans with attractive extra features in the "Sovereign Collection". Contact your dealer or go online to www.buerstner.com to learn more about our special Nexxo "Sovereign" models.

## **NEXXO**

- Low-frame chassis with wide-track rear axle
- 4 paint finishes to choose from
- Available in 2 different furniture finishes
- Coupe entry
- Pleated blackout blinds in the cab
- Rotating pilot seats in the same design as the living area
- Large skyroof for more light in the seating area
- Height and tilt of driver and passenger seats can be adjusted
- 38 upholstery designs available
- Fixed beds with slatted frames and cold foam mattresses
- Fitted sheets for all bed options (standard)
- Mounting bracket for flatscreen TV (some up to 21