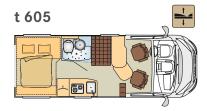

e filter, cruise control.

### Performance

#### BREVIO PERFORMANCE 15"-PACKAGE

- 15" alloy rims
- Performance silver special paint finish
- Leather steering wheel and leather gearstick knob
- Dashboard finishing in an aluminium look
- Product graphics in black
- LED daytime running lights
- Rear window
- Truffo Elm furniture finish
- Base upholstery: Bianca/Harlow

### BREVIO PERFORMANCE 17"-PACKAGE

- 17" alloy rims
- Wheel arch extensions (high-gloss, black)
- Performance silver special paint finish
- Leather steering wheel and leather gearstick knob
- Dashboard finishing in an aluminium look
- Product graphics in black
- LED daytime running lights
- Rear window
- Truffo Elm furniture finish
- Base upholstery: Bianca/Harlow

### **EXTERIOR COLOURS**

### **BREVIO**



### FLOOR PLANS



t 640





### **ADVANTAGES**

- 3 paint finishes available, smooth metal panelling
- 36 upholstery designs to choose from (at no extra charge)
- Compact size
- Side walls with XPS insulation
- Truma Combi 4 heater
- Large rear hatch
- Low-frame chassis
- GRP floor with Bürstner lightweight construction technology
- 2 t trailing load
- Skyroof in the cab
- Spacious interior with straight walls and more standing headroom
- Lashing rails in the rear
- Lots of storage space
- Rotating pilot seats in the same design as the living area
- Fold-down beds with cold foam mattresses (t 605 and t 645)























legend on the fold-out page on the back





### TRAVEL VAN

Let your imagination run wild when you plan your holiday. The completely revamped Travel Van will make travelling tr