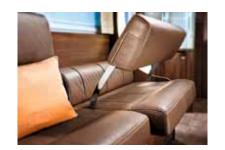

LIVING COMFORT

Reliner seating: Practical, functional and extremely comfortable - in 3 manual steps the bench turns into lounging furniture. An easily accessible storage compartment is located under the comfortable couch.

## **EXCLUSIVE IS INCLUDED**

Quality with a touch of luxury: The large side bench can be combined with the seating area to create a huge, relaxing couch. Lean back in the comfortable Reliner seat and enjoy the day. The storage cabinets are ventilated to prevent condensation from forming, even in the event of temperature differences. The integrated spotlights accentuate the tasteful furniture finish. Perfectly finished genuine wood edges give the interior its final touch. The underfloor double floor has plenty of storage space and can be heated so that you can relax and enjoy your freedom even when temperatures drop below freezing.