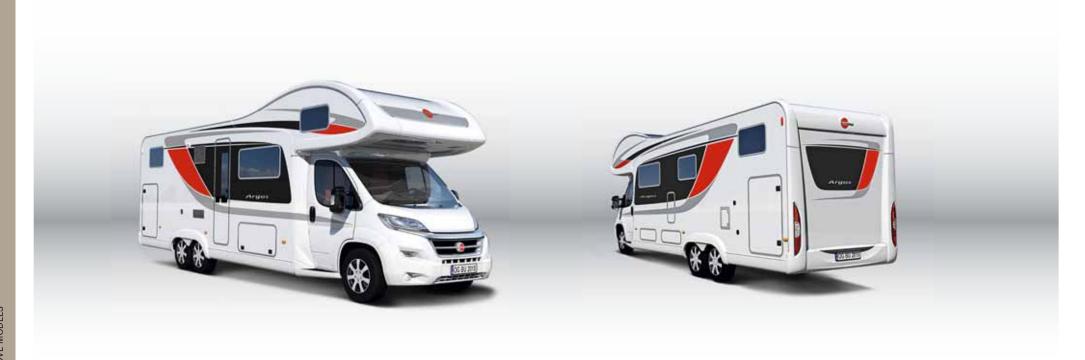

**ARGOS** 

Want to set off on major holiday trips in any season? This is no problem with the Argos, which is well suited for winter travelling. With its impressive length of nearly 9 m, its AL-KO low-frame chassis makes it easy and safe to drive. In its standard version, the Argos already comes fully equipped with brilliant features such as the XL premium cabin door, aluminium frame windows and an Alde hot water heating system - not to mention its excellent value for money.

#### **Exterior advantages**

- AL-KO wide-track, low-frame chassis
- GRP roof for better protection from hail and severe weather
- Reverse driving camera
- Aluminium frame windows
- Insulated and heated double floor