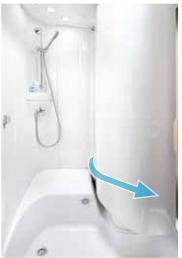

A true wonder in terms of space: When the washbasin is swivelled to the side, you can comfortably shower.

A sensible use of space: You'll find storage almost everywhere. There's even a wardrobe for all of your clothes under the beds and storage in the top step.

An XL shower experience: The Vario Bathroom always makes optimum use of space. To shower, simply swivel the wash basin to the side. The tap with an extendible hose turns into a showerhead.