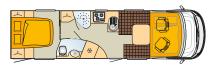

### FLOOR PLANS

t 590 G

### **ADVANTAGES**

- Aerodynamic design
- Up to 3 berths
- Compact size, exterior width only 2.20 m
- 4 exterior paint finishes to choose from
- 2-tonne trailing load
- Well-thought-out space concept
- At least one single bed over 200 cm long
- 38 upholstery designs available
- Rotating pilot seats in the upholstery design
- Adjustable and extendable table top
- Pleated blackout blinds in the cab
- Flexo Bathroom
- Flush-fitted hob with glass cover
- Midi Heki skylight
- Lockable service hatches
- Electrically operated step
- Options: Chassis package, Design package, Ambience package, Winter package

legend on the fold-out page