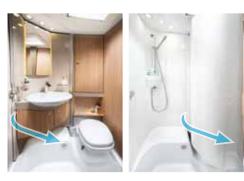

Flexo Bathroom

All in one: Swivel the wash basin and back wall to the side to reveal a shower that impresses with its spacious size.

Space Bathroom

Nicely separated: Shower on the left, wash basin and toilet on the right: There's room for everything. The bedroom/bathroom can be optimally separated from the rest of the living area.