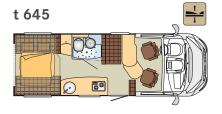

### Interior advantages

- Berths for up to 4 people (t 645)
- Optimum sleeping comfort: cold foam mattresses with special slatted frames in all fixed beds
- Spacious storage options thanks to folding beds and fold-down beds

### BREVIO - THE FIRST SEMI-INTEGRATED MODEL WITH

A REAR HATCH AND A FOLD-DOWN BED

The large rear hatch • is perfect for anyone who wants to bring along bulky items without any problems. The fold-down bed in the rear ② is another added bonus. In a matter of seconds, the sleeping area will be ready for the night. The Brevio class thus comes with four full-size berths in the t 645 model. After all, the seating area under the new fold-down bed can also be converted into a comfortable double bed.

Four full-size berths – the fold-down bed and seating area that converts into a double bed make it possible for four people to sleep in comfort (t 645).

**GRP roof:** The glass-fibre-reinforced plastic (GRP) roof for better protection from hail and severe weather.