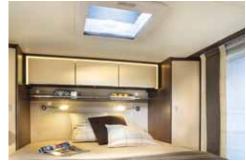

### LIVING COMFORT

### THE JOY OF COOKING

A room with a view: Take a seat and enjoy your holiday. Here you will find plenty of space to sit back and relax in comfort. The skyroof brightens up the interior and lets in fresh air. The table can be easily extended in a matter of seconds.

Spacious comfort: When you look at your fully equipped kitchen with a hob, fridge and lots of storage space, you'll know that you won't have to do without anything while on holiday.

- Multitalented: In just a matter of seconds, the fold-down bed lowers to reveal two full-size berths.
- A peaceful oasis: Rubber-supported slatted frames and comfortable cold foam mattresses guarantee a restful night's sleep.