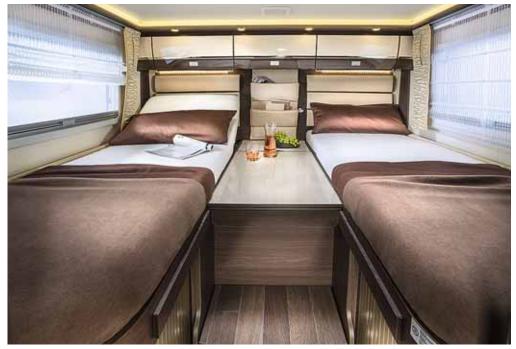

The sleeping areas in the Elegance also impress with high-quality Super-Flex cold foam mattresses and rubber-supported slatted frames in all fixed beds. In the rear you can choose from two single beds or a king-size bed that can be accessed from both sides.

XL SINGLE BEDS

Almost every floor plan with single beds has a bed with a minimum length of 200 cm.

Single beds

French bed

FREESTANDING DOUBLE BED

A permanently installed queen-size bed measuring 200 x 150 cm (the Nexxo is depicted here).

Rear bed lateral

Queen-size bed