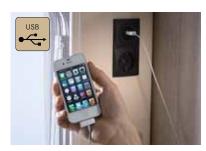

### **USB** port

A USB connection via the 230 V socket supplies electricity to charge your smartphone or tablet.

#### USB port

A USB connection via the 230 V sock- You'll have all of the technology in view smartphone or tablet.