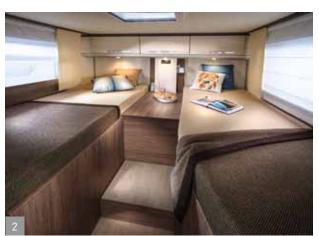

# SEMI-INTEGRATED MODELS WITH A FOLD-DOWN BED

Invented by Bürstner, semi-integrated models with a fold-down bed have become the best-selling class of motorhomes in Europe within a very short time. And with good reason: Never before could up to six people enjoy an unlimited sense of comfort and well-being in a compact motorhome. In the Ixeo time, the childproof fold-down bed is located above the seating area. The ceiling electrically lowers straight down (down to the level of the bench in the Ixeo time it 586 and it 590) to reveal two full-size, easily accessible berths.

Variable positioning
In the Ixeo time it 586 and it 590, the bed lowers
down to the level of the bench for easy access

Stabilising aluminium guide rail

Model illustration of the fold-down bed function in the Ixeo time it 586 and it 590

# PLENTY OF ROOM TO MAKE YOURSELF AT HOME

As soon as you get into the Ixeo time, you'll notice that there is more room inside than its compact exterior dimensions might suggest. Even larger groups can sit together comfortably since the combination of the L-shaped seating area, side bench and rotating driver and passenger seats offer a lot of room. Large windows also flood the interior with lots of light and air.

### Interior advantages

- Unique spatial concept with up to 6 berths
- Interior standing headroom up to 2.00 m
- Optimum sleeping comfort: cold foam mattresses with special slatted frames in the fixed bed and fold-down bed
- Fold-down bed with a spacious surface
- Optimised heating system