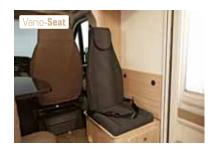

# SEMI-INTEGRATED MODELS WITH A FOLD-DOWN BED

Invented by Bürstner, semi-integrated models with a fold-down bed have become the best-selling class of motorhomes in Europe within a very short time. And with good reason: Never before could up to six people enjoy an unlimited sense of comfort and well-being in a compact motorhome. In the Ixeo time, the childproof fold-down bed is located above the seating area. The ceiling electrically lowers straight down (down to the level of the bench in the Ixeo time it 586 and it 590) to reveal two full-size, easily accessible berths.

Variable positioning
In the Ixeo time it 586 and it 590, the bed lowers
down to the level of the bench for easy access

Stabilising aluminium guide rail

Model illustration of the fold-down bed function in the Ixeo time it 586 and it 590