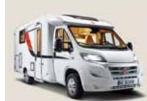

### **NEXXO TIME**

COMFORT-CLASS

Lots of freedom, lots of fun low price.

### **NEXXO**

PREMIUM-CLASS

The perfect blend of genuine comfort and sporty compactness.

Bürstner gives you the choice of two model series: the compact Nexxo time and the larger Nexxo.

standard.

very start. Six models - all of which are under 7 m long -

are available to choose from. All models come with clear

advantages in terms of functionality, design and price as

- on all models: 3.5 tonnes
- Low vehicle height of 2.75 m
- Standing headroom: 1.95 m
- Coupe entry to make it easier to get in and out of the vehicle