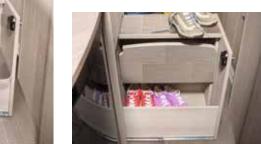

# **CLEVER STORAGE** SOLUTIONS

When you're on the road, you need room for all the big and small things you require on holiday. That is why the new Storage Concept has been designed down to the very last millimetre - to cleverly provide the maximum amount of space. After all, not having to do without anything is part of enjoying an unlimited sense of comfort and well-being.

#### **GARAGES**

The easily accessible garages ensure that you have everything with you. You can take your entire fleet along with you in the rear garage. Depending on the model, some garages are accessible from both sides.

### BÜRSTNER **DOUBLE FLOOR**

The heated double floor provides lots of storage space for bulky luggage and protects your valuables from the cold when temperatures drop below freezing.

#### **PULL-OUT DRAWERS**

Well sorted: The pull-out drawers have plenty of room for all of your kitchen utensils.

#### **DEEP STORAGE CABINETS**

Now even more things fit in the deeper storage cabinets.

#### REFRIGERATOR

Well provided for: Thanks to their size, the refrigerators in a Bürstner are now practically as good as your appliances at home.

#### **SHOE CABINETS**

Practically located: The shoe cabinets are exactly where they belong - in the entry area.

# **WARDROBES**

You are what you wear: By optimising the floor plans, we were able to create even more space for large, easily accessible wardrobes in the bathroom, living area and under the bed.