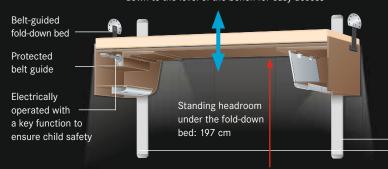

# SEMI-INTEGRATED MODELS WITH A FOLD-DOWN BED

Invented by Bürstner, semi-integrated models with a fold-down bed have become the best-selling class of motorhomes in Europe within a very short time. And with good reason: Never before could up to six people enjoy an unlimited sense of comfort and well-being in a compact motorhome. In the Ixeo time, the childproof fold-down bed is located above the seating area. The ceiling electrically lowers straight down (down to the level of the bench in the Ixeo time it 586 and it 590) to reveal two full-size, easily accessible berths.

Variable positioning
In the Ixeo time it 586 and it 590, the bed lowers
down to the level of the bench for easy access

Stabilising aluminium guide rail

Model illustration of the fold-down bed function in the Ixeo time it 586 and it 590

### Child safety feature

New electrically operated fold-down bed with key function to ensure child safety (Ixeo time it 586 and it 590).