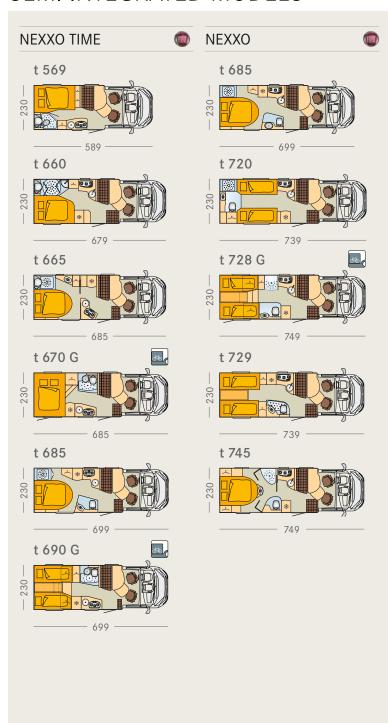

### **NEXXO TIME**

COMFORT-CLASS

Lots of freedom, lots of fun low price.

### **NEXXO**

PREMIUM-CLASS

The perfect blend of genuine comfort and sporty compactness.

### t 569

### t 660

t 685

### t 665

t 690 G

## t 685

### t 729

### t 720

### t 745

### t 728 G