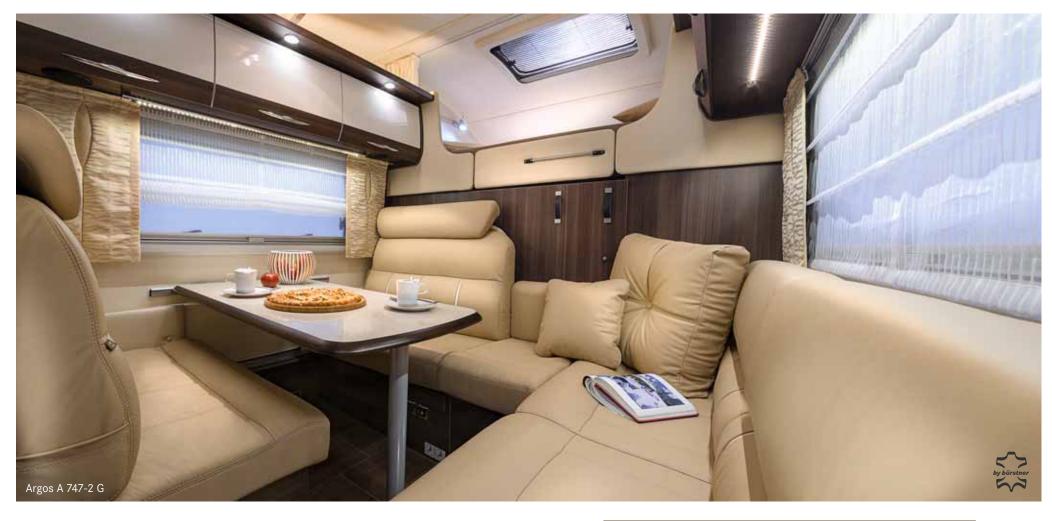

## **EXCLUSIVE IS INCLUDED**

Quality with a touch of luxury: The large side bench can be combined with the seating area to create a huge, relaxing couch. Lean back in the comfortable Reliner seat and enjoy the day. The storage cabinets are ventilated to prevent condensation from forming, even in the event of temperature differences. The integrated spotlights accentuate the tasteful furniture finish. Perfectly finished genuine wood edges give the interior its final touch. The underfloor double floor has plenty of storage space and can be heated so that you can relax and enjoy your freedom even when temperatures drop below freezing.

#### Interior advantages

- Alde hot water heating system
- Fold-down alcove
- Optimum sleeping comfort: cold foam mattresses with special slatted frames in all fixed beds
- Wooden sliding partition door to the cab
- Large seating area with Reliner seating for relaxing

## LIVING COMFORT

Multifunctional: Not only can the table be extended in a matter of seconds; at night the entire seating area can also be turned into a comfortable bed. The TV is nicely hidden away in a cabinet with rolling doors.

A gourmet kitchen: This kitchen offers everything that cooks love. With four gas burners and an oven, the possibilities are endless. The elevated sink is easy on your back. The extractor hood over the stove will keep smells out of the living area. Power sockets provide electricity.

#### A 747-2 G