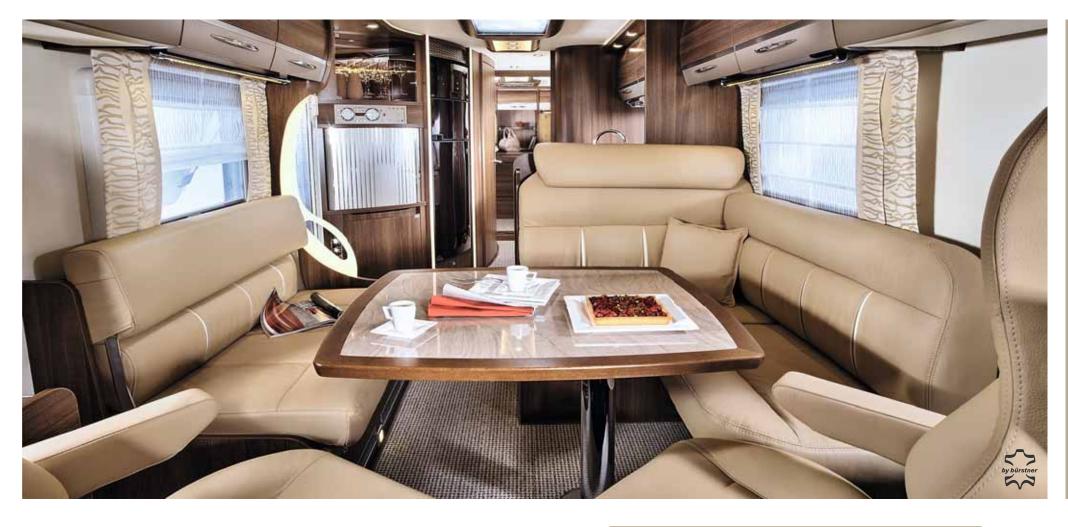

# **ELEGANCE**

Travelling in the Elegance means enjoying a luxurious holiday as if you were in a 5-star hotel. At first glance, its timelessly attractive lines and stylish colour options show that this model lives up to its name. The interior's design will spoil even the most discriminating connoisseurs. No matter where you look, harmonious and luxurious ambience is found everywhere. With its masterful appearance, upscale features and a variety of functional details, the Elegance has found many fans in the elite class.

# LUXURY IS AT HOME HERE

In the Elegance, you will love the spacious and open layout; the exquisite materials and the best workmanship used here will delight you. Everything has been designed with the sole purpose of providing you with an unlimited sense of comfort and well-being. Handles, fittings, taps, lighting – every detail has been lovingly designed and harmoniously coordinated. Exclusive quality and elegant design are brought to perfection here.

# THE JOY OF COOKING

Only the best: Even the kitchen reveals that the Elegance is something special. The harmonious rounded edges, subtle colours and surprising details like LED light strips enhance the ambience of comfort and well-being. Of course the technology is also the finest in its class: A large gas stove with a glass cover, a 160-litre fridge in a monolithic look and large, fully extendible drawers provide the perfect conditions for preparing culinary delights.

LIVING COMFORT

Reliner seating: Practical, functional and extremely comfortable - in 3 manual steps the bench turns into lounging furniture. An easily accessible storage compartment is located under the comfortable couch.