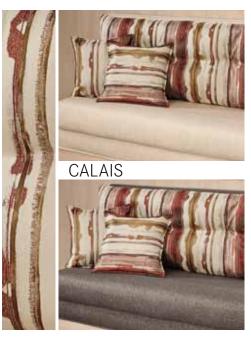

### Innovative and customer-oriented:

- Up to 38 high-quality living designs to choose from
- Greater seating comfort thanks to the new upholstery design
- The back cushions can be removed and cleaned

The new, innovative living design concept from Bürstner gives you the option to add your own personal touch to the interior design. Choose your favourite material from four different upholstery qualities. The combination with the back cushions adds a splash of colour – and harmonises perfectly with the furniture finish.

The use of high-quality materials and the skilfully crafted living designs ensure that you will enjoy your individual upholstery selection for a long time to come.

The back cushions can be attached with a zip on the top and bottom so that they won't slip and can be easily removed for cleaning.