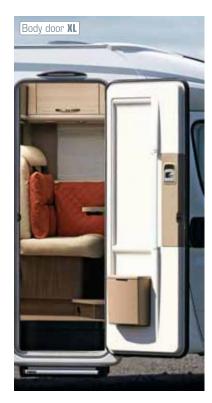

#### Body door **XL**

- Cabin door measures 700 mm in width (exterior dimensions)
- 1-point locking mechanism
- Waste bin
- Coupe entry

#### Body door **XL** Premium

- Cabin door measures 700 mm in width (exterior dimensions)
- Window
- 2-point locking mechanism
- Waste bin
- Window screen
- Coupe entry
- Central locking (optional)

NEW STANDING HEADROOM: 198 cm (+3 cm)