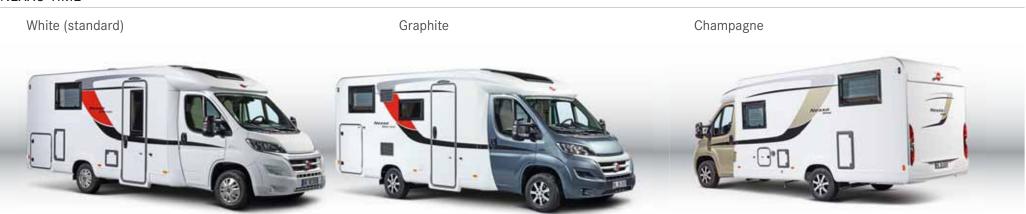

### **EXTERIOR COLOURS**

### TRAVEL VAN

White (standard) Graphite Champagne Silver