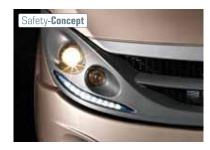

#### LED DAYTIME RUNNING LIGHTS

You're safer on the road with LED daytime running lights (standard or optional depending on the model series) since other road users can see you in good time.

#### 3RD BRAKE LIGHT

The third brake light in the design of the Bürstner logo provides more safety as well as high recognition value.