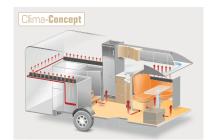

# A PERFECT CLIMATE OF COMFORT AND WELL-BEING

With its new Clima Concept, Bürstner ensures the perfect atmosphere at all times. A number of useful improvements do their part to make sure that you can enjoy an unlimited sense of comfort and well-being no matter what the temperature is outside. After all, this should be a given on any holiday in a Bürstner.

#### GRP ROOF AND FLOOR

The glass-fibre-reinforced plastic (GRP) roof provides the best possible protection from hail and severe weather. Thanks to its impact resistance, the GRP sub-floor protects against damage from below.

#### WOOD-FREE DESIGN WITH XPS INSULATION (Travel Van and Nexxo) Insulation material: XPS hard foam Robust PVC floor with less impact noise Smooth metal panelling GRP inlay with a Wood veneer high surface hardnesse on the interior XPS hard foam: high material density with Glued and bolted together: ideal insulation properties the flooring and side walls Impact-resistant **GRP** sub-floor

# Air-Plus THE BEST AIR CONDITIONING AND HEATING TECHNOLOGY THANKS TO THE TRUMA COMBI HEATING SYSTEM

**PU trim** (rot-resistant and water-repellent)

**Multiple warm air vents** optimally positioned for a pleasant room temperature

Ventilated cabinets to prevent condensation

Optimal positioning of the Truma Combi heating system for a comfortable climate in the living area and no disruptive noises from the heater in the bedroom