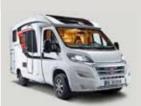

### TRAVEL VAN COMFORT-CLASS

Sporty and compact. Ideal for couples who are new to mobile holidays.

### TRAVEL VAN

Let your imagination run wild when you plan your holiday. The completely revamped Travel Van will make travelling truly enjoyable, thanks in part to the many well-thoughtout and tested concepts in Bürstner's new "Comfort" strategy. Its compact exterior dimensions will give you a sporty, versatile ride on coastal highways, tightly winding roads and narrow city streets. The sporty exterior design with the sweeping lines of the cappuccino and rounded roof edges, the new Bürstner front end and the comfortable low-frame chassis stand for pure driving dynamics.

- Low-frame chassis
- GRP roof for better protection from hail and severe weather
- Maximum authorised mass (MAM) on all models: 3.5 tonnes
- Standing headroom: 1.98 m
- Service unit