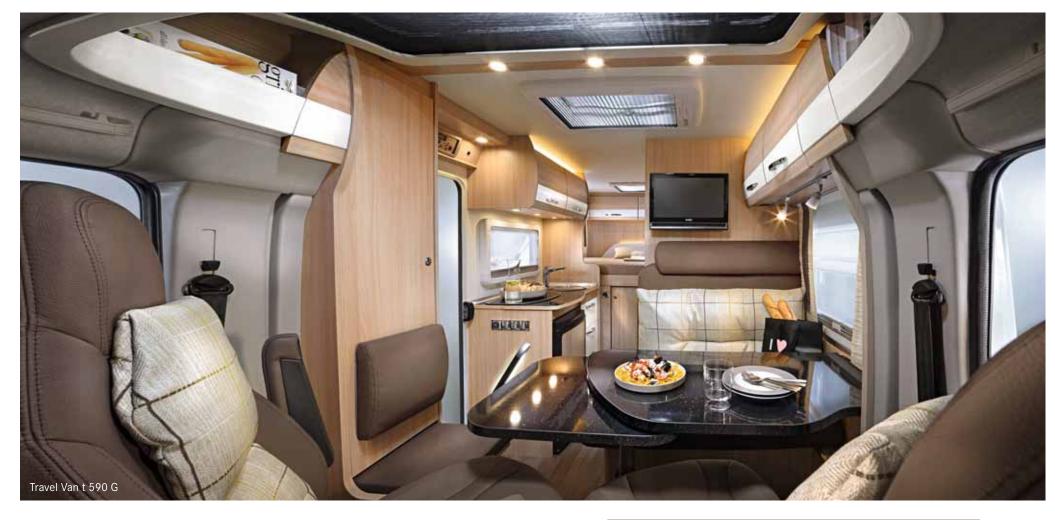

### TRAVEL VAN

Let your imagination run wild when you plan your holiday. The completely revamped Travel Van will make travelling truly enjoyable, thanks in part to the many well-thoughtout and tested concepts in Bürstner's new "Comfort" strategy. Its compact exterior dimensions will give you a sporty, versatile ride on coastal highways, tightly winding roads and narrow city streets. The sporty exterior design with the sweeping lines of the cappuccino and rounded roof edges, the new Bürstner front end and the comfortable low-frame chassis stand for pure driving dynamics.

### NICE AND BRIGHT

The interior of the new Travel Van is characterised by an attractive, highly functional design. The two-tone furniture fronts emphasise the interior's modern look.

When it comes to variety and individuality, Bürstner is a clear trendsetter. Choose from 38 living designs to express your personal style. The clever lighting concept with adjustable LED spotlights and indirect lighting creates just the right atmosphere to suit your mood.

TRAVEL VAN

Light and airy: The large skyroof XL (optional) floods the interior with fresh daylight. And thanks to 1.98 metres of standing headroom, you'll have enough space to move around as you like.

Comfort and food go together. The three-burner gas hob with a glass cover will make cooking a sheer delight. Everything will find a permanent home in the kitchen cabinets with deep, soft-close drawers. The new 145-litre fridge (t 690 G) has enough room for you to always have your favourite specialities on board.