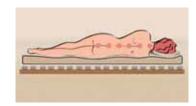

#### Cold foam mattress and special slatted frame

The cold foam mattresses in all fixed beds support the body and relieve the back. Slatted frames with flexible rubber supports optimally distribute your body weight (except in the fold-down bed in the Ixeo time).

The sleeping areas in the Elegance also impress with high-quality Super-Flex cold foam mattresses and rubber-supported slatted frames in all fixed beds. In the rear you can choose from two single beds or a king-size bed that can be accessed from both sides.