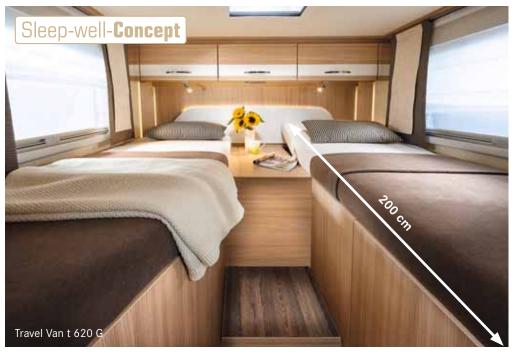

XL SINGLE BEDS

Almost every floor plan with single beds has a bed with a minimum length of 200 cm.

Single beds

French bed

FREESTANDING DOUBLE BED

A permanently installed queen-size bed measuring 200 x 150 cm (the Nexxo is depicted here).