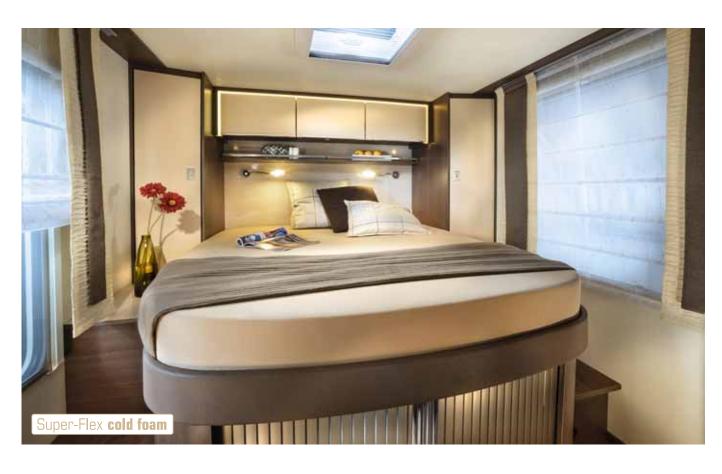

### Electric fold-down bed

Spacious bed dimensions, high-quality Super-Flex cold foam mattress and easy operation for lowering and raising (Ixeo time it 586 and it 590).

# SLEEPING COMFORT

Relax like a king: Everything is of the highest standard! You should relax in the same way you travel. In the Grand Panorama, this means on high-quality Super-Flex cold foam mattresses with rubber-supported slatted frames. Perfect for ending an eventful day.

#### Cold foam mattress and special slatted frame

The cold foam mattresses in all fixed beds support the body and relieve the back. Slatted frames with flexible rubber supports optimally distribute your body weight (except in the fold-down bed in the Ixeo time).