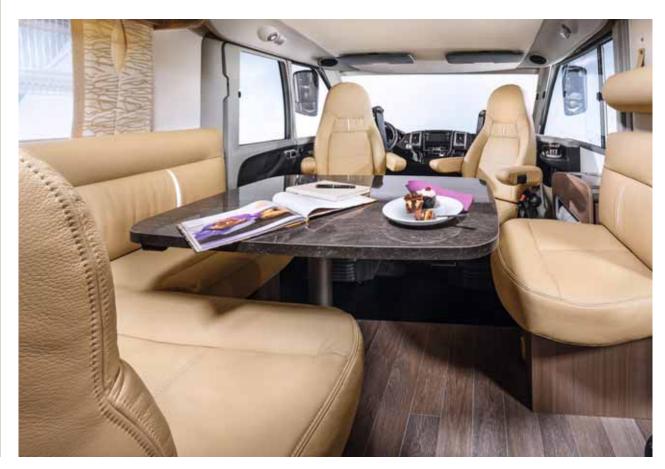

### THE JOY OF COOKING

A room with a view: Take a seat and enjoy your holiday. Here you will find plenty of space to sit back and relax in comfort. The skyroof brightens up the interior and lets in fresh air. The table can be easily extended in a matter of seconds.

Well thought out: The table top can be easily moved for an optimum use of space. The same is true for the television, which simply disappears behind the storage cabinet when not in use.

Design meets ergonomics: The rounded overhead cabinets in the kitchen are perfect for their intended purpose. Practical pull-out drawers even have enough room for 1.5-litre bottles. Feel at home thanks to metal tracks and soft-close features.

### A flexible table top

Can be moved and folded up – for an optimum use of space (depending on the model and floor plan).