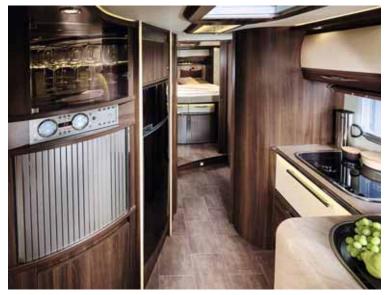

A gourmet kitchen: This kitchen offers everything that cooks love. With four gas burners and an oven, the possibilities are endless. The elevated sink is easy on your back. The extractor hood over the stove will keep smells out of the living area. Power sockets provide electricity.

# BATHROOM CULTURE

A wellness oasis: When you step inside the spacious bathroom in the Argos, luxury awaits you everywhere you look. Look forward to enjoying the illuminated mirror, a large designer wash basin, highquality fittings and shelves.