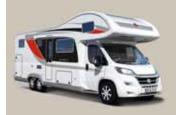

### TRAVEL VAN COMFORT-CLASS

Sporty and compact. Ideal for couples who are new to mobile holidays.

### TRAVEL VAN

Let your imagination run wild when you plan your holiday. The completely revamped Travel Van will make travelling truly enjoyable, thanks in part to the many well-thoughtout and tested concepts in Bürstner's new "Comfort" strategy. Its compact exterior dimensions will give you a sporty, versatile ride on coastal highways, tightly winding roads and narrow city streets. The sporty exterior design with the sweeping lines of the cappuccino and rounded roof edges, the new Bürstner front end and the comfortable low-frame chassis stand for pure driving dynamics.