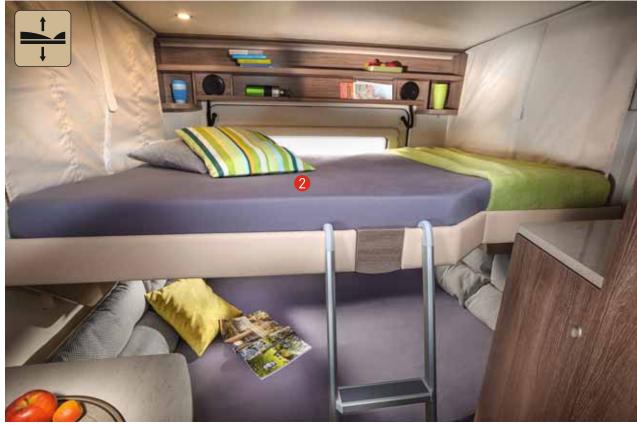

### BREVIO - THE FIRST SEMI-INTEGRATED MODEL WITH

A REAR HATCH AND A FOLD-DOWN BED

The large rear hatch • is perfect for anyone who wants to bring along bulky items without any problems. The fold-down bed in the rear ② is another added bonus. In a matter of seconds, the sleeping area will be ready for the night. The Brevio class thus comes with four full-size berths in the t 645 model. After all, the seating area under the new fold-down bed can also be converted into a comfortable double bed.

# SEMI-INTEGRATED MODELS WITH A FOLD-DOWN BED

Invented by Bürstner, semi-integrated models with a fold-down bed have become the best-selling class of motorhomes in Europe within a very short time. And with good reason: Never before could up to six people enjoy an unlimited sense of comfort and well-being in a compact motorhome. In the Ixeo time, the childproof fold-down bed is located above the seating area. The ceiling electrically lowers straight down (down to the level of the bench in the Ixeo time it 586 and it 590) to reveal two full-size, easily accessible berths.

Variable positioning
In the Ixeo time it 586 and it 590, the bed lowers
down to the level of the bench for easy access

Stabilising aluminium guide rail

Model illustration of the fold-down bed function in the Ixeo time it 586 and it 590