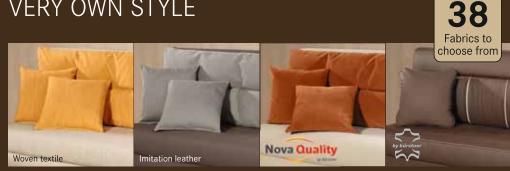

### Innovative and customer-oriented:

- Up to 38 high-quality living designs to choose from
- Greater seating comfort thanks to the new upholstery design
- The back cushions can be removed and cleaned

The new, innovative living design concept from Bürstner gives you the option to add your own personal touch to the interior design. Choose your favourite material from four different upholstery qualities. The combination with the back cushions adds a splash of colour – and harmonises perfectly with the furniture finish.