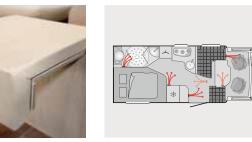

#### i 830 G

i 920 G

- Refrigerator (freestanding) Fold-down bed Garage version

do)

- Fixed bed Seating areas Bathroom/toilet Table/cabinets/shelves Wardrobe

- Gigantic panoramic front windscreen
- AL-KO low-frame chassis Hanging bus side mirrors