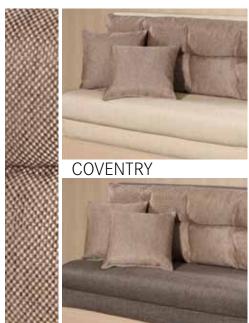

### Innovative and customer-oriented:

- Up to 38 high-quality living designs to choose from
- Greater seating comfort thanks to the new upholstery design
- The back cushions can be removed and cleaned

The new, innovative living design concept from Bürstner gives you the option to add your own personal touch to the interior design. Choose your favourite material from four different upholstery qualities. The combination with the back cushions adds a splash of colour – and harmonises perfectly with the furniture finish.

The use of high-quality materials and the skilfully crafted living designs ensure that you will enjoy your individual upholstery selection for a long time to come.

The back cushions can be attached with a zip on the top and bottom so that they won't slip and can be easily removed for cleaning.