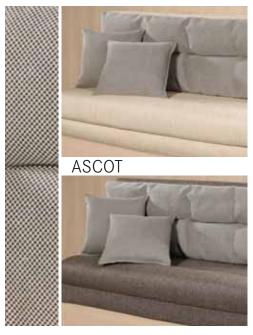

### Innovative and customer-oriented:

- Up to 38 high-quality living designs to choose from
- Greater seating comfort thanks to the new upholstery design
- The back cushions can be removed and cleaned

The new, innovative living design concept from Bürstner gives you the option to add your own personal touch to the interior design. Choose your favourite material from four different upholstery qualities. The combination with the back cushions adds a splash of colour – and harmonises perfectly with the furniture finish.

The use of high-quality materials and the skilfully crafted living designs ensure that you will enjoy your individual upholstery selection for a long time to come.

The back cushions can be attached with a zip on the top and bottom so that they won't slip and can be easily removed for cleaning.