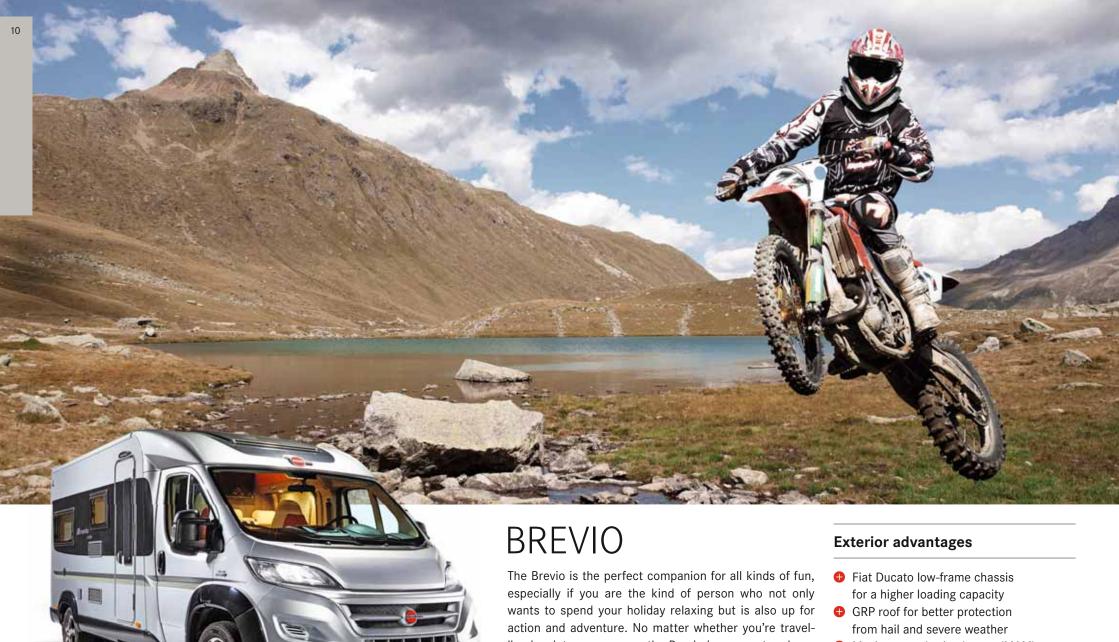

### **SOVEREIGN COLLECTION**

Be sure to ask for more information about our Viseo integrated models available in the "Sovereign Collection". Contact your dealer or go online to www.buerstner.com.

The Brevio is the perfect companion for all kinds of fun, especially if you are the kind of person who not only wants to spend your holiday relaxing but is also up for action and adventure. No matter whether you're travelling in winter or summer, the Brevio is compact and versatile like a panel van but is also as comfortable and spacious as a semi-integrated model. The Brevio combines the benefits of both worlds. Its dynamic lines from the cappuccino to the attractively designed rear give the Brevio its distinctive look.

### As compact as a panel van and as generously sized as a semi-integrated model:

- Low-frame chassis
- Up to 735 kg of loading capacity
- Large rear hatch with low loading sill
- Side walls with XPS insulation
- GRP floor with Bürstner lightweight construction technology
- GRP roof with less sensitivity to hail
- Skyroof over the cab
- Electrically operated step
- Gas compartment for 2 x 11 kg
- Spacious living area
- 1.95 m of standing headroom
- Spacious compact bathroom
- Lots of storage space
- Fully equipped kitchen