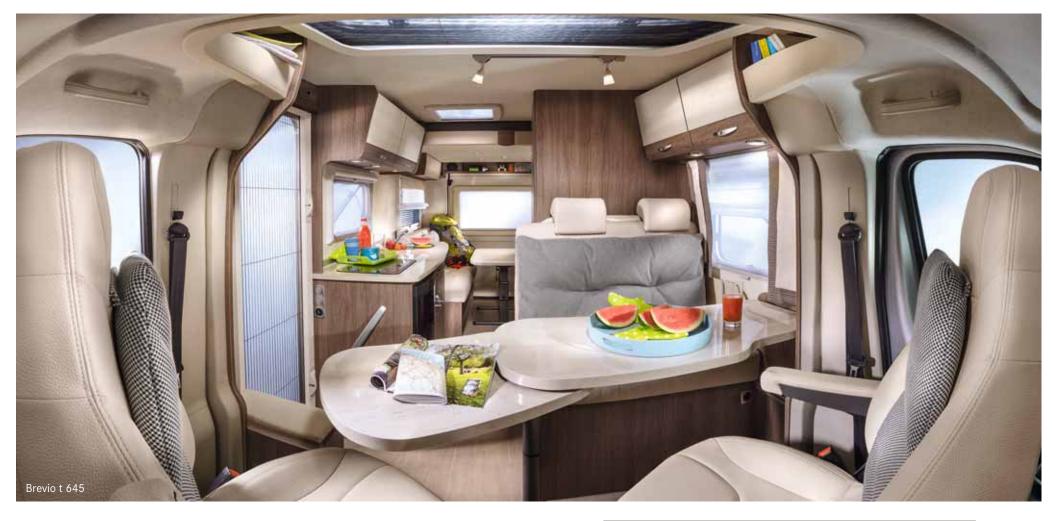

### FREEDOM BEGINS HERE

The Brevio impresses inside with its atmosphere of comfort and well-being. Everything seems so spacious thanks to the straight walls made using modern XPS technology for optimum insulation. This also allows for maximum standing headroom. The second seating area in the back features a comfortable fold-down bed. What's more, the large, fully equipped kitchen will guarantee culinary enjoyment.

### THE JOY OF COOKING

A room with a view: Take a seat and enjoy your holiday. Here you will find plenty of space to sit back and relax in comfort. The skyroof brightens up the interior and lets in fresh air. The table can be easily extended in a matter of seconds.

Spacious comfort: When you look at your fully equipped kitchen with a hob, fridge and lots of storage space, you'll know that you won't have to do without anything while on holiday.

- Multitalented: In just a matter of seconds, the fold-down bed lowers to reveal two full-size berths.
- A peaceful oasis: Rubber-supported slatted frames and comfortable cold foam mattresses guarantee a restful night's sleep.