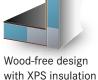

#### WOOD-FREE DESIGN WITH XPS INSULATION (Travel Van and Nexxo) Insulation material: XPS hard foam Robust PVC floor with less impact noise Smooth metal panelling GRP inlay with a Wood veneer high surface hardnesse on the interior XPS hard foam: high material density with Glued and bolted together: ideal insulation properties the flooring and side walls Impact-resistant **GRP** sub-floor