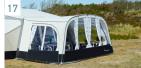

#### **Accessories** – Passion, North and Dream

| 15 | CLE82806019 | Annex Camp-let Sand                  | £ | 937,00 |
|----|-------------|--------------------------------------|---|--------|
| 16 | CLE82805421 | Living Plus Sun Canopy Sand II       | £ | 829,00 |
| 17 | CLE82805221 | Living Plus Sun Canopy Front Sand II | £ | 339,00 |
| 18 | 403222209   | Annex Camp-let Passion 220           | £ | 526,00 |
| 19 | CLE82305021 | Passion Sun Canopy II                | £ | 879,00 |
| 20 | CLE82305221 | Passion Sun Canopy front II          | £ | 339,00 |
| 21 | CLE82305319 | Passion kitchen sun canopy           | £ | 401,00 |

FRONT FOR LIVING PLUS SAND | This front creates a simplified, practical awning for the canopy, giving you a bigger space

PASSION ANNEX | A spacious extra of the caravan.

PASSION SUN CANOPY | Provides

FRONT FOR PASSION SUN CANOPY Transforms the Passion sun canopy into a fully integrated awning to create a large and comfortable space.