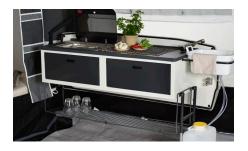

# Kitchens for Camp-let

Allround

£ 848,00

The kitchen includes: collapsible washing-up bowl, collapsible water tank, separate rechargeable water pump with tap and showerhead.

#### Deluxe

£ 1.199,00

The kitchen is designed with functional storage spaces and pull-out drawers for cutlery and other kitchenware.

The kitchen includes: collapsible washing-up bowl, collapsible water tank, separate rechargeable water pump with tap and showerhead.