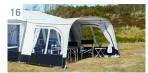

Provides shade during use of your kitchen. (Premium for 2018).

**GUEST ANNEX** | The window panel zips out to cater for a side annexe.

SUN CANOPY AND SIDE SCREEN CANOPY PREMIUM | A covered "patio" extends the long summer evenings, and the side screen provides shelter from the wind.

of additional space and can be further expanded to include a guest compartment or sun canopy.