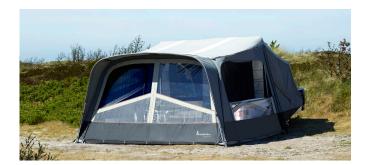

### Models

**Passion** 

£ **7.579,00** 

with brakes

£ 8.349,00

North

£ 6.399,00

with brakes

#### **Accessories** – Passion, North and Dream

| 15 | CLE82806019 | Annex Camp-let Sand                  | £ | 937,00 |
|----|-------------|--------------------------------------|---|--------|
| 16 | CLE82805421 | Living Plus Sun Canopy Sand II       | £ | 829,00 |
| 17 | CLE82805221 | Living Plus Sun Canopy Front Sand II | £ | 339,00 |
| 18 | 403222209   | Annex Camp-let Passion 220           | £ | 526,00 |
| 19 | CLE82305021 | Passion Sun Canopy II                | £ | 879,00 |
| 20 | CLE82305221 | Passion Sun Canopy front II          | £ | 339,00 |
| 21 | CLE82305319 | Passion kitchen sun canopy           | £ | 401,00 |