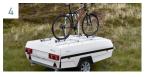

#### Accessories – all models

| 1                             | CLE1503304                                                                              | Slat bed base (per side) R                                                                                                                            | £                | 138,00                                                          |
|-------------------------------|-----------------------------------------------------------------------------------------|-------------------------------------------------------------------------------------------------------------------------------------------------------|------------------|-----------------------------------------------------------------|
| 1                             | CLE1493305                                                                              | Slat bed base (per side) L                                                                                                                            | £                | 138,00                                                          |
| 2                             | CLI12151                                                                                | Matress topper (per side) R                                                                                                                           | £                | 229,00                                                          |
| 2                             | CLI12152                                                                                | Matress topper (per side) L                                                                                                                           | £                | 229,00                                                          |
| 3                             | CLE1503390                                                                              | Insulating mats (Set)                                                                                                                                 | £                | 136,00                                                          |
| 4                             | CLD2012393                                                                              | Bicycle rack (2 bicycles)                                                                                                                             | £                | 257,00                                                          |
| 4                             | CLD2012393<br>+ 1 x CLD2012394                                                          | Bicycle rack (3 bicycles)                                                                                                                             | £                | 337,00                                                          |
| 4                             | CLD2012393<br>+ 2 x CLD2012394                                                          | Bicycle rack (4 bicycles)                                                                                                                             | £                | 417,00                                                          |
| 5                             | CLG2011412                                                                              | Roof rack                                                                                                                                             | £                | 242,00                                                          |
| 6                             | CLE0914395                                                                              | Winter cover                                                                                                                                          | £                | 87,00                                                           |
| 7                             | CLE0914312                                                                              | Tarpaulin cover                                                                                                                                       | £                | 238,00                                                          |
|                               |                                                                                         |                                                                                                                                                       |                  |                                                                 |
| 8                             | CLD1528007                                                                              | Luggage Locker (braked unit)                                                                                                                          | £                | 1.000,00                                                        |
| 9                             | CLD1528007<br>CLD72007                                                                  | Luggage Locker (braked unit)  Light weight roof rack (large)                                                                                          | £                | 1.000,00                                                        |
|                               |                                                                                         |                                                                                                                                                       |                  |                                                                 |
|                               | CLD72007                                                                                | Light weight roof rack (large)                                                                                                                        | £                | 286,00                                                          |
| 9                             | CLD72007<br>CLR31920                                                                    | Light weight roof rack (large)  Lashing eye set                                                                                                       | £                | 286,00                                                          |
| 9 -                           | CLD72007<br>CLR31920<br>CLD1152012                                                      | Light weight roof rack (large)  Lashing eye set  Storage bracket with wheel                                                                           | £                | 286,00<br>32,00<br>155,00                                       |
| 9 -                           | CLD72007<br>CLR31920<br>CLD1152012<br>CLD1714008                                        | Light weight roof rack (large)  Lashing eye set  Storage bracket with wheel  Spare wheel 13" with holder                                              | £                | 286,00<br>32,00<br>155,00<br>140,00                             |
| 9<br>-<br>10<br>11<br>-       | CLD72007<br>CLR31920<br>CLD1152012<br>CLD1714008<br>CLF1629201                          | Light weight roof rack (large)  Lashing eye set  Storage bracket with wheel  Spare wheel 13" with holder  Hitch lock                                  | £<br>£<br>£      | 286,00<br>32,00<br>155,00<br>140,00<br>22,00                    |
| 9<br>-<br>10<br>11<br>-<br>12 | CLD72007<br>CLR31920<br>CLD1152012<br>CLD1714008<br>CLF1629201<br>CLH14912              | Light weight roof rack (large)  Lashing eye set  Storage bracket with wheel  Spare wheel 13" with holder  Hitch lock  Cable kit                       | £<br>£<br>£<br>£ | 286,00<br>32,00<br>155,00<br>140,00<br>22,00<br>94,00           |
| 9<br>-<br>10<br>11<br>-<br>12 | CLD72007<br>CLR31920<br>CLD1152012<br>CLD1714008<br>CLF1629201<br>CLH14912<br>CLE160407 | Light weight roof rack (large)  Lashing eye set  Storage bracket with wheel  Spare wheel 13" with holder  Hitch lock  Cable kit  Ground floor (small) | £ £ £ £          | 286,00<br>32,00<br>155,00<br>140,00<br>22,00<br>94,00<br>300,00 |

BICYCLE RACK | Taking your bicycles on holiday is easy - Availabe for 2, 3 or 4 hicvcles.

ROOF RACK | An easy way to take extra

WINTER COVER | Protect your Camp-let from dust and dirt while in storage for