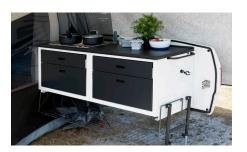

# Kitchens for Camp-let

Allround

£ 848,00

The kitchen includes: collapsible washing-up bowl, collapsible water tank, separate rechargeable water pump with tap and showerhead.

#### Deluxe

£ 1.199,00

The kitchen is designed with functional storage spaces and pull-out drawers for cutlery and other kitchenware.

The kitchen includes: collapsible washing-up bowl, collapsible water tank, separate rechargeable water pump with tap and showerhead.