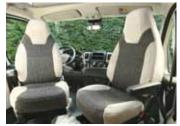

Night lighting

Night lighting is designed for a cozy atmosphere and for your safety with built-in LEDs near the floor.

- The foam in our cushions has been specially designed to offer firm seating comfort (without sagging over time) and high-quality, resilient support for your back.
- For greater passenger comfort, each road seat is equipped with a height-adjustable headrest.

**Panoramic cab** roof that opens and comes with a shade and screening. Thermoformed storage space above the cab with **LED lighting** on each side.

**Driver and passenger seats** swivel and can be height-adjusted; equipped with covers (Welcome version) that match the living unit fabric.

For greater passenger comfort, each road seat is equipped with a **height-adjustable headrest**.

**Pre-equipped with a TV stand** (Welcome version) and one or more 220 V/12 V TV-antenna outlets.

Most of our beds **over a hold** (except for twin beds) can be **height-adjusted** over a distance of 30 cm; see page 9.

Frequently located above the kitchen, the SEITZ 700 x 500 mm panoramic skylight adds light and ventilation.

SEITZ double-glazed windows with screening and shade.

For greater passenger comfort, each road seat is equipped with a height-adjustable headrest.