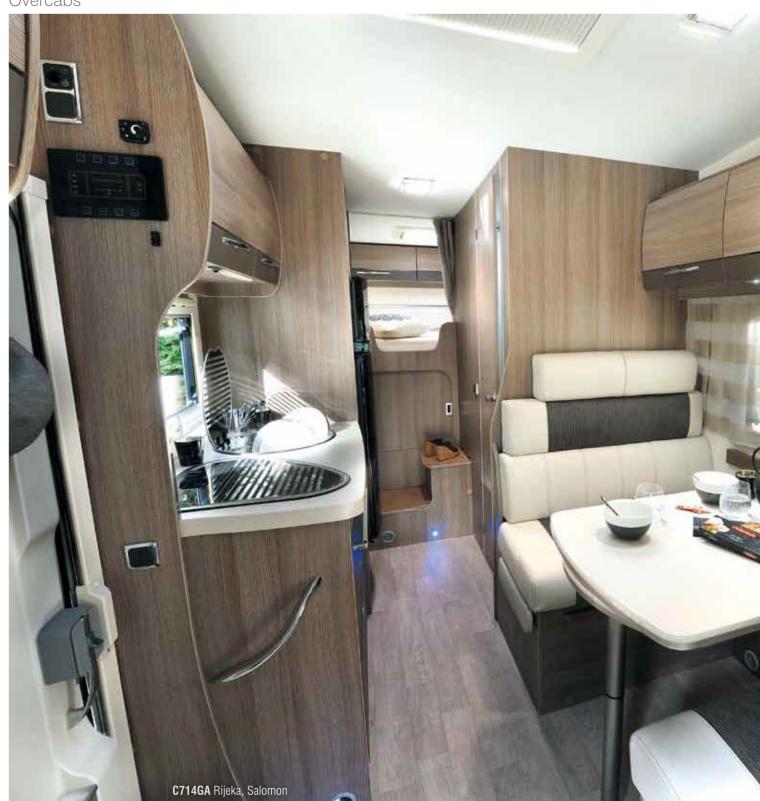

## Overcabs

Defy space

The latest generation of Chausson overcabs has outstanding livability. A line designed for the family and based on accessibility and comfort.

For more information scan me.

For more information scan me.

## 620 version

A low profile with a central bed and a layout that's unique on the market: it's no longer than 7 m, but everything inside is maxi. In addition to a dressing room and a multipurpose hold, this revolutionary low profile features an electric central bed that disappears into the ceiling during the day and opens up a very friendly living room; at night, it becomes a comfortable bed again, just like home.