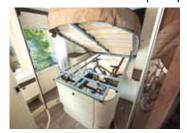

## The all-in-one technical area

Accessible from a special outside door, the Technibox provides a single place for all the essential controls that ensure proper operation of your motorhome.

The Technibox is sealed with a lockable watertight door that opens on two different technical compartments:

- the electricity area gives you access to the electrical panel: no more contortions when you change a fuse!
- The clean water area lets you:
  - fill the water reservoir,
  - adjust reservoir capacity according to the number of travelers and/or the load transported.
  - easily clean the reservoir for maximum hygiene. This compartment has a tray for collecting spilled water; water won't stagnate in the compartment and drains out through the opening designed for this purpose.

The Technibox is standard on all our overcabs and low profiles except for model 620.

| <b>Electrical</b> technical area                                         |         | The street      | 41 | 07      |   |
|--------------------------------------------------------------------------|---------|-----------------|----|---------|---|
| Electrical panel                                                         | -       |                 |    |         |   |
| Access to fuses Charger/battery power Protective cover                   | <u></u> |                 |    |         | • |
| Clean water technica                                                     | area    |                 |    |         |   |
| Purging valve for the cle<br>Cleaning hatch<br>Water reservoir filling w |         |                 |    |         |   |
| Tracor rosorvon mining w                                                 |         | la nawar autlat |    | <u></u> |   |