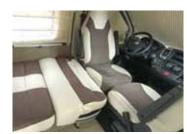

### The driver's seat

- Comfort and safety behind the wheel See pages 10 and 11.
- Storage area over the cab All our low profiles feature a thermoformed storage space above the cab with LED lighting on each side.
- Dual **USB port** To recharge cell phones, tablets, etc.

**Panoramic cab** roof that opens and comes with a shade and screening. Thermoformed storage space above the cab with **LED lighting** on each side.

**Driver and passenger seats** swivel and can be height-adjusted; equipped with covers (Welcome version) that match the living unit fabric.

L-shaped living room with adjustable central table.

The foam in our cushions has been specially designed to offer firm seating comfort (without sagging over time) and high-quality, resilient support for your back.