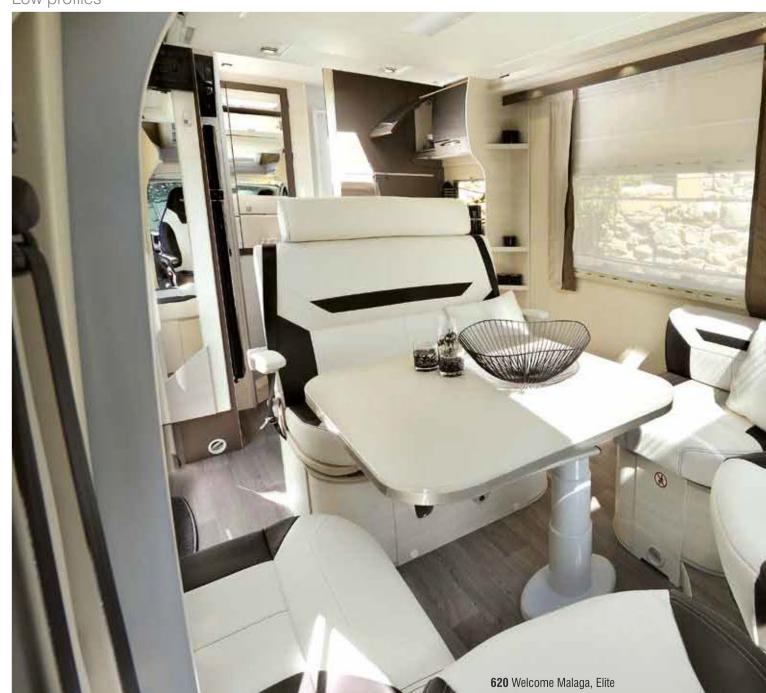

## 620 version

A low profile with a central bed and a layout that's unique on the market: it's no longer than 7 m, but everything inside is maxi. In addition to a dressing room and a multipurpose hold, this revolutionary low profile features an electric central bed that disappears into the ceiling during the day and opens up a very friendly living room; at night, it becomes a comfortable bed again, just like home.

## Welcome version

Welcome is the standout among Chausson low profiles. This level of finishing is especially designed for experienced motorhome owners who want superb design and more equipment.