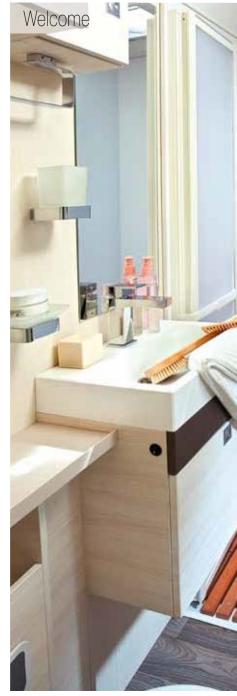

## Welcome version

Welcome is the standout among Chausson low profiles. This level of finishing is especially designed for experienced motorhome owners who want superb design and more equipment.

### A practical bathroom

- Dual ventilation with opaque opening window and roof skylight
- Dual drain shower tray

Most of our shower cublicles have two stopper openings for optimal water drainage.

Soap dish, glass holder and skylight equipped with a towel rack

## Sweet dreams

Bathrooms

Most of our shower stalls have **two stopper openings** for optimal water drainage.

Towel rack under the skylight.

**Dual ventilation** with opaque opening window and roof skylight.