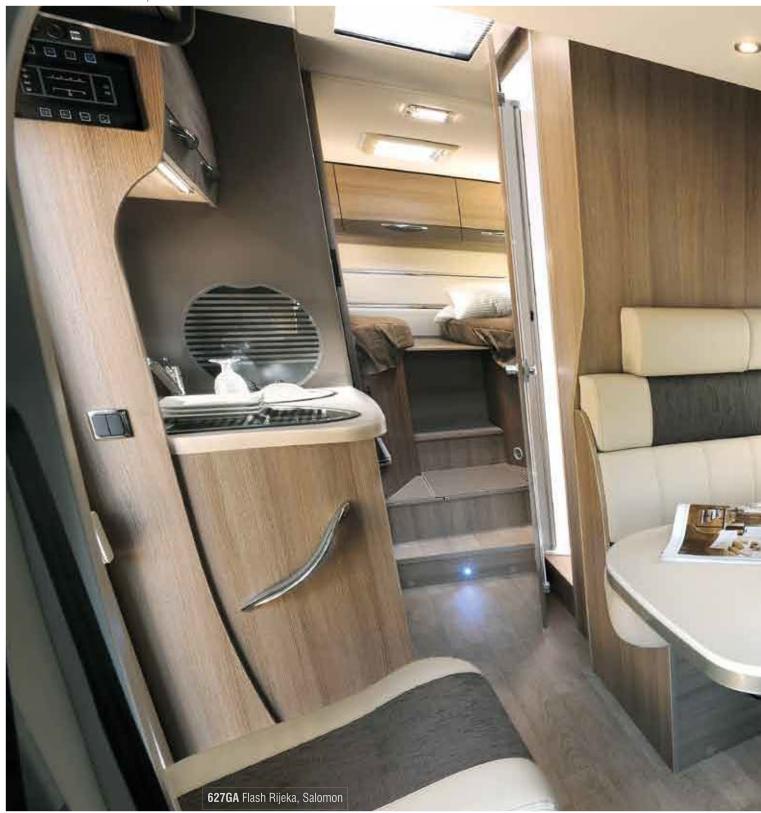

## a real fully-equipped kitchen

#### A maxi refrigerator

Most models feature a 175 L refrigerator with elegantly curved doors and a mirror effect or a 145 L "Slim" refrigerator with a holder for nine bottles.

Stove top with glass cover

When the cover is open, it protects the wall from cooking splatters. When closed, it becomes a work surface.

Soft-close drawers

With latches for road travel.

**Trap door for storage** under the refrigerator Depending on model.

## The kitchen

175 L **refrigerator** with elegantly curved doors and a mirror effect or a 145 L "Slim" refrigerator with a holder for nine bottles.

All our stove tops have a glass cover:
- when the cover is open, it protects
the wall from cooking splatters,
- when closed, it becomes a work surface.

## The kitchen

175 L AES **refrigerator** with elegantly curved doors and a mirror effect or a 145 L "Slim" refrigerator with a holder for nine bottles.

All our stove tops have a glass cover:
- when the cover is open, it protects
the wall from cooking splatters,
- when closed, it becomes a work surface.

Kitchen with **soft-close drawers** and latches for road travel.