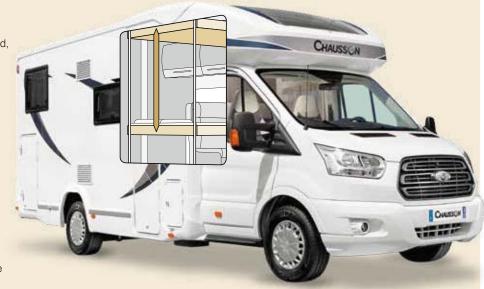

## The IRP structure, a major innovation

With IRP, Chausson is true to its goal of high-quality manufacturing. Whether the version is Flash or Welcome, our structures are all made with the same high standard of quality.

IRP is a major innovation that provides better **insulation**, greater **resistance** and improved **protection**.

Just have a look at the core of our manufacturing secrets...

### Better insulation relies on a combination of technologies that ensure well-being 📖 📖

- XPS insulation, an extra-firm foam with high sound and thermal insulating power.
- Specially designed floor and roof thickness for insulation that exceeds the usual norms.

#### For better resistance, a reinforced structure

- Protective polyester (GRP) skin, provides greater resistance to scratches, minor impacts, gravel, hydrocarbons, ultraviolet radiation and bad weather in general.
- Extra-thick floor and roof, among the best on the market, offering greater resistance to loads and limiting deformation over time.
- High-performance wood and composite combination, reinforces the structure of our walls and floors by combining composite longevity with the exceptional sturdiness of solid wood.
- A water-tight shield, all materials in contact with the exterior are rot-resistant and insensitive to humidity. On the inside, we prefer high-quality wood.

N.B.: because of its particular shape, the roof of our overcabs uses a specific technology.

### No compromises means peace of mind and better <code>protection</code> 🗪 🗪

- Against leaks because of our rot-resistant materials and wide aluminum profiles that are glued on instead of drilled.
- Against storms because of the polyester (GRP) covering that limits damage from hail (on the roof and walls) or salt (under the floor).
- Against heat, cold and noise because of polyester (GRP) and a rarely matched insulation thickness.