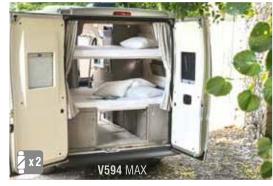

## 620 version

A low profile with a central bed and a layout that's unique on the market: it's no longer than 7 m, but everything inside is maxi. In addition to a dressing room and a multipurpose hold, this revolutionary low profile features an electric central bed that disappears into the ceiling during the day and opens up a very friendly living room; at night, it becomes a comfortable bed again, just like home.

# Twist Exclusive version

**V594** Obele

Striking design combined with ease of use.