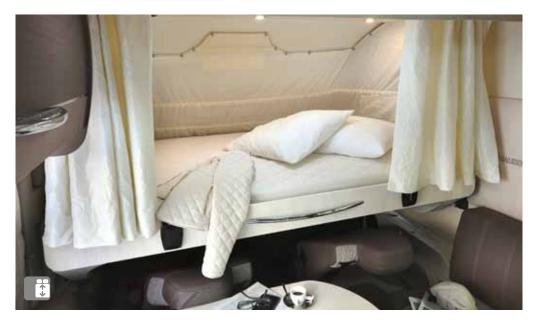

### An adjustable 100f bed

All our low profiles have a single or double roof bed, depending on the model.

During the day, it disappears into the roof to leave an incredible amount of living space; at night, it becomes the main bed or a "guest room" for your friends.

Unless it's the main bed, you can order furnishings without the roof bed.

- Our electric\*\* roof beds can be used with or without a ladder:
  - in the intermediate position with a ladder: this allows another bedding possibility in the dinette,
  - in the lower position, easily accessible without a ladder.

All our electric roof beds can be released manually if necessary.

Our manual roof beds are used in the intermediate position, with a ladder.