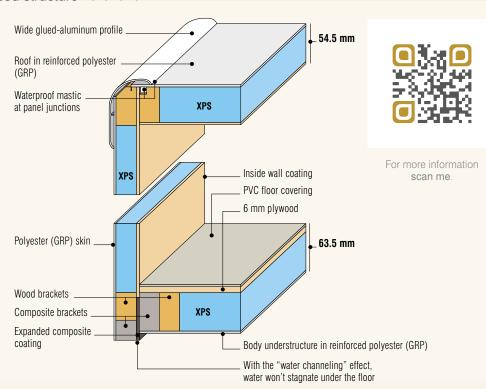

## The IRP structure, a major innovation

With IRP, Chausson is true to its goal of high-quality manufacturing. Whether the version is Flash or Welcome, our structures are all made with the same high standard of quality.

IRP is a major innovation that provides better **insulation**, greater **resistance** and improved **protection**.

Just have a look at the core of our manufacturing secrets...

### Better insulation relies on a combination of technologies that ensure well-being 📖 📖

- XPS insulation, an extra-firm foam with high sound and thermal insulating power.
- Specially designed floor and roof thickness for insulation that exceeds the usual norms.

#### For better resistance, a reinforced structure

- Protective polyester (GRP) skin, provides greater resistance to scratches, minor impacts, gravel, hydrocarbons, ultraviolet radiation and bad weather in general.
- Extra-thick floor and roof, among the best on the market, offering greater resistance to loads and limiting deformation over time.
- High-performance wood and composite combination, reinforces the structure of our walls and floors by combining composite longevity with the exceptional sturdiness of solid wood.
- A water-tight shield, all materials in contact with the exterior are rot-resistant and insensitive to humidity. On the inside, we prefer high-quality wood.

N.B.: because of its particular shape, the roof of our overcabs uses a specific technology.

### No compromises means peace of mind and better <code>protection</code> 🗪 🗪

- Against leaks because of our rot-resistant materials and wide aluminum profiles that are glued on instead of drilled.
- Against storms because of the polyester (GRP) covering that limits damage from hail (on the roof and walls) or salt (under the floor).
- Against heat, cold and noise because of polyester (GRP) and a rarely matched insulation thickness.