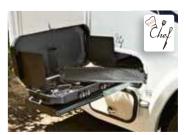

The **Easy Chef** outside stove/plancha can be used as a three-burner stove or as a plancha for barbecues. Depending on model

**Coupling** authorized up to two tons, depending on model.