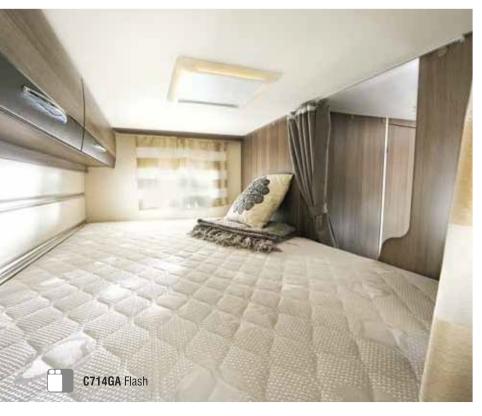

#### A comfortable Mattress with a sturdy slatted base

- All our mattresses are:
  - manufactured in France,
  - specially designed for our motorhomes with high-quality foam.
- All our mattresses are encased in a drill fabric that is:
  - antibacterial and anti-dust mite (for optimal hygiene),
  - certified OEKO-TEX® Standard 100 (free of substances harmful to health).
- On Welcome and Exaltis models, all our mattresses (for the main bedding) have:
  - high-resilience foam that adapts perfectly to the shape of your body for minimum pressure,
  - a thermal-regulating Thermocool covering for better dissipation of body heat,
  - a layer of reinforced wadding for a soft feel and optimal-quality bedding.

Most of our main bedding comes with a sturdy slatted base as a standard feature for greater comfort and ventilation, with a metal frame for better resistance. Overcab bedding also has special anti-condensation plates and can be raised (to facilitate going back and forth between the unit and the cab), leaving an extra-large 155 cm space!