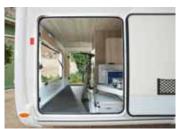

## Optimal Storage, depending on the model

#### A full-width **hold**

Two, and even three, standard doors to make loading easier and more optimal. For us, it's obvious.

#### A lowered hold

Your back will appreciate this handy storage solution that's easy on your muscles!

Lighting for the hold

Whatever the version line, all our garage holds are illuminated.