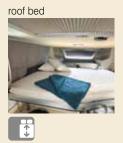

### An adjustable 100f bed

All our low profiles have a single or double roof bed, depending on the model.

During the day, it disappears into the roof to leave an incredible amount of living space; at night, it becomes the main bed or a "guest room" for your friends.

Unless it's the main bed, you can order furnishings without the roof bed.

- Our electric\*\* roof beds can be used with or without a ladder:
  - in the intermediate position with a ladder: this allows another bedding possibility in the dinette,
  - in the lower position, easily accessible without a ladder.

All our electric roof beds can be released manually if necessary.

Our manual roof beds are used in the intermediate position, with a ladder.

## Choose your type of bed!

- Depending on country.
- \*\* Depending on model; see the technical data sheet