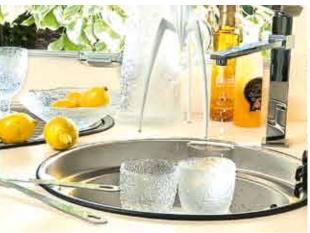

#### A maxi refrigerator

Most models feature a 175 L refrigerator with elegantly curved doors and a mirror effect or a 145 L "Slim" refrigerator with a holder for nine bottles.

Stove top with glass cover

When the cover is open, it protects the wall from cooking splatters. When closed, it becomes a work surface.

Soft-close drawers

With latches for road travel.

**Trap door for storage** under the refrigerator Depending on model.