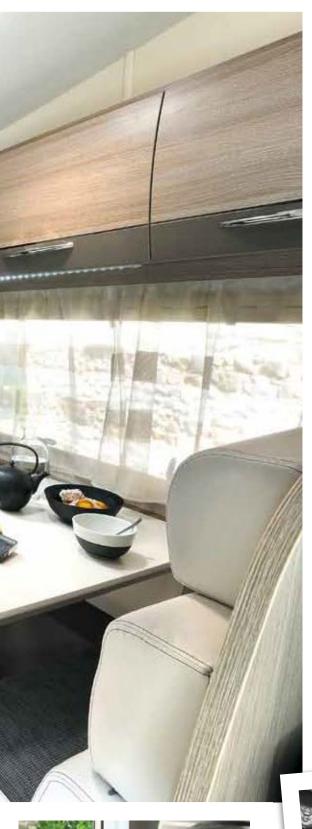

**SEITZ double-glazed windows** with screening and shade.

**Central table** that can be adjusted in height (telescopic pedestal), longitudinally and crosswise.

**Seat belts** corresponding to the number of regulation seats; at least four belts with three points.

L-shaped living room with adjustable central table.

The foam in our cushions has been specially designed to offer firm seating comfort (without sagging over time) and high-quality, resilient support for your back.