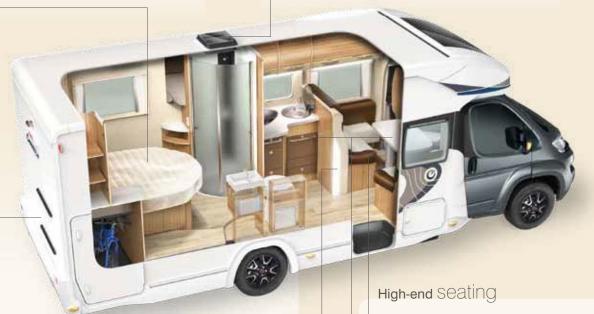

#### High-end seating

The foam in our cushions is specially designed to provide firm comfort for seating.