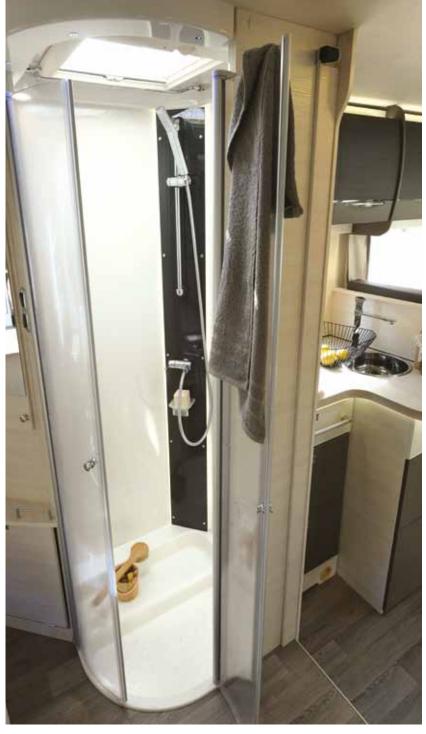

### Well-designed Ventilation

Double ventilation

It doesn't take much experience with motorhomes to know that ventilation in the bathroom is essential. At Chausson, all our bathrooms have both an opaque window that can be opened and a skylight in the roof.

Rigid shower partitions

Whatever the version, all our motorhomes are equipped with elegant rigid partitions, never with a PVC curtain.

### A practical bathroom

- Dual ventilation with opaque opening window and roof skylight
- Dual drain shower tray

Most of our shower cublicles have two stopper openings for optimal water drainage.

Soap dish, glass holder and skylight equipped with a towel rack

## Sweet dreams

Bathrooms

Most of our shower stalls have **two stopper openings** for optimal water drainage.

Towel rack under the skylight.

**Dual ventilation** with opaque opening window and roof skylight.