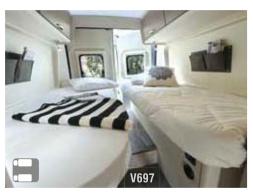

#### High-quality bedding

Our main bedding comes with a sturdy slatted base as a standard feature for greater comfort and ventilation.

#### Clever storage

All our rear beds can be raised for easy access to storage areas. Every little nook and cranny is used for storage.