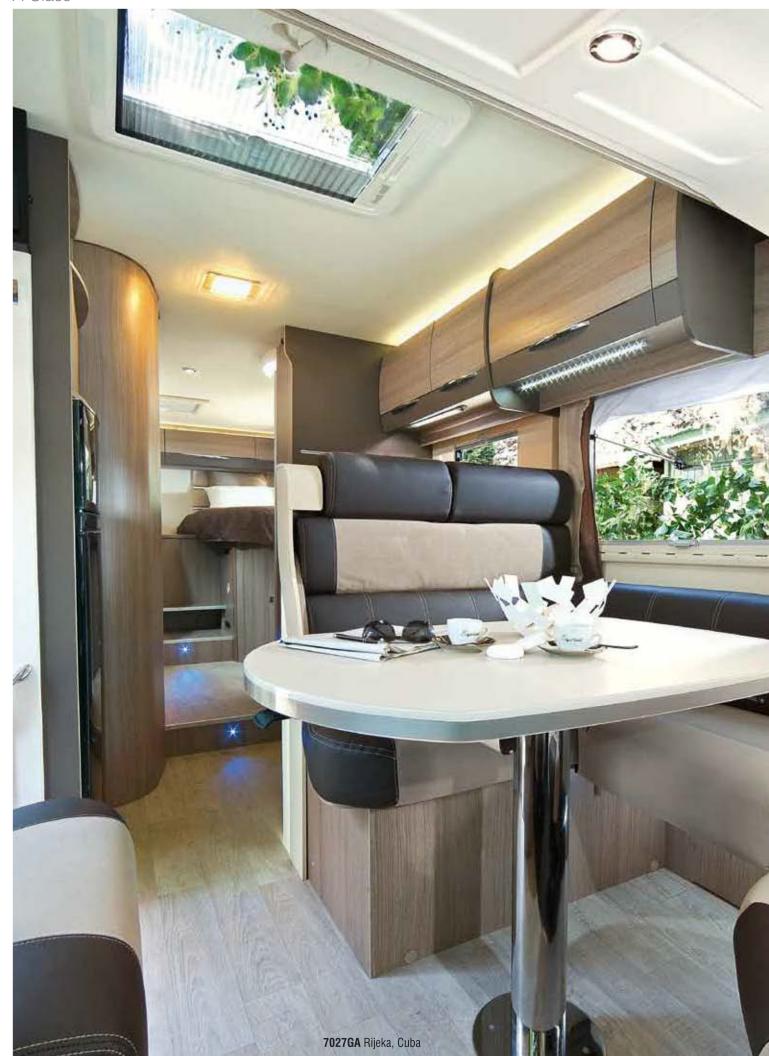

## Overcabs

Defy space

The latest generation of Chausson overcabs has outstanding livability. A line designed for the family and based on accessibility and comfort.

For more information scan me.

For more information scan me.

**SEITZ double-glazed windows** with screening and shade.

**Central table** that can be adjusted in height (telescopic pedestal), longitudinally and crosswise.

**Seat belts** corresponding to the number of regulation seats; at least four belts with three points.

L-shaped living room with adjustable central table.

The foam in our cushions has been specially designed to offer firm seating comfort (without sagging over time) and high-quality, resilient support for your back.