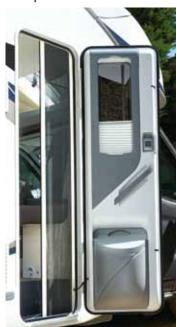

### Easy accessibility

Easier access is not a minor detail; it's essential! There's no need to unfold a step plate, it's built in (except on the 620), for a more stylish and handy access.

• Just **one key** for the entire unit

You won't need a fistful of keys!

At Chausson: just one key for the unit (main door and garage doors), just one key for the carrier.

## Optional equipment

In addition to a sliding screen panel, our **deluxe door** includes a window with shade, an inside trash can and two-point safety closing (VIP Welcome Pack).

Screening (Flash version).

These **pull-down isothermal shades** are made with a multi-layered material that protects you from daylight, prying eyes and excessive temperatures (Flash version).

**Convertible fifth passenger seat** for road travel, depending on model.