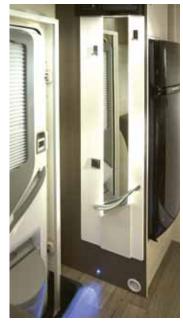

## The all-in-one technical area

Accessible from a special outside door, the Technibox provides a single place for all the essential controls that ensure proper operation of your motorhome.

The Technibox is sealed with a lockable watertight door that opens on two different technical compartments:

- the electricity area gives you access to the electrical panel: no more contortions when you change a fuse!
- The clean water area lets you:
  - fill the water reservoir,
  - adjust reservoir capacity according to the number of travelers and/or the load transported.
  - easily clean the reservoir for maximum hygiene. This compartment has a tray for collecting spilled water; water won't stagnate in the compartment and drains out through the opening designed for this purpose.

The Technibox is standard on all our overcabs and low profiles except for model 620.

| <b>Electrical</b> technical area                                         |         | The street      | 41 | 07      |   |
|--------------------------------------------------------------------------|---------|-----------------|----|---------|---|
| Electrical panel                                                         | -       |                 |    |         |   |
| Access to fuses Charger/battery power Protective cover                   | <u></u> |                 |    |         | • |
| Clean water technica                                                     | area    |                 |    |         |   |
| Purging valve for the cle<br>Cleaning hatch<br>Water reservoir filling w |         |                 |    |         |   |
| Tracor rosorvon mining w                                                 |         | la nawar autlat |    | <u></u> |   |