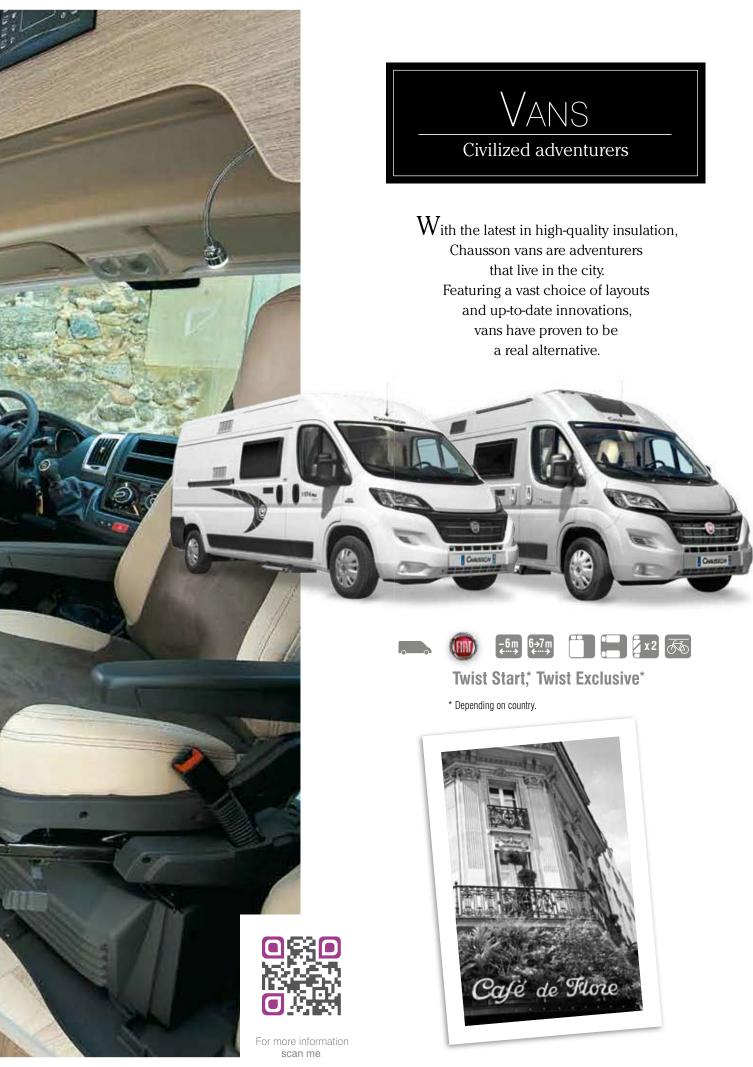

CHAUSSON

Total transparency

OVERCABS & LOW PROFILES Defy space

4-CLASS
The Chausson spirit

38

V AINO Civilized adventurers

### High-quality insulation

All Chausson vans benefit from the new VPS (Van Protection System) insulation.
The van is fully covered with polyester fiber insulation that fits perfectly to the metal structure.

#### VPS provides:

- better insulation (heating/cooling),
- suppression of thermal bridges,
- better heat distribution,
- reduced energy consumption,
- better sound insulation.

VPS insulation

### The Fiat chassis, an essential element for high-quality travel

#### Fiat is still THE reference brand on the motorhome market and the reliability of the Ducato is well established.

The Fiat equipment chosen by Chausson has everything you need to broaden your horizons with optimal comfort and full safety.

# Twist Start version

A streamlined style for those who want a practical van at the best price.

# Twist Exclusive version

**V594** Obele

Striking design combined with ease of use.