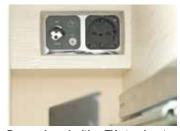

## The all-in-one technical area

Accessible from a special outside door, the Technibox provides a single place for all the essential controls that ensure proper operation of your motorhome.

The Technibox is sealed with a lockable watertight door that opens on two different technical compartments:

- the electricity area gives you access to the electrical panel: no more contortions when you change a fuse!
- The clean water area lets you:
  - fill the water reservoir,
  - adjust reservoir capacity according to the number of travelers and/or the load transported.
  - easily clean the reservoir for maximum hygiene. This compartment has a tray for collecting spilled water; water won't stagnate in the compartment and drains out through the opening designed for this purpose.

The Technibox is standard on all our overcabs and low profiles except for model 620.

| <b>Electrical</b> technical area                                         |         | The street      | 41 | 07      |   |
|--------------------------------------------------------------------------|---------|-----------------|----|---------|---|
| Electrical panel                                                         | -       |                 |    |         |   |
| Access to fuses Charger/battery power Protective cover                   | <u></u> |                 |    |         | • |
| Clean water technica                                                     | area    |                 |    |         |   |
| Purging valve for the cle<br>Cleaning hatch<br>Water reservoir filling w |         |                 |    |         |   |
| Tracor rosorvon mining w                                                 |         | la nawar autlat |    | <u></u> |   |