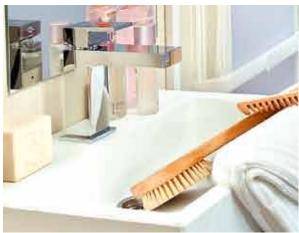

### A practical bathroom

- Dual ventilation with opaque opening window and roof skylight
- Dual drain shower tray

Most of our shower cublicles have two stopper openings for optimal water drainage.

Soap dish, glass holder and skylight equipped with a towel rack

## Sweet dreams

Bathrooms

Most of our shower stalls have **two stopper openings** for optimal water drainage.

Towel rack under the skylight.

**Dual ventilation** with opaque opening window and roof skylight.

### Well-designed Ventilation

Double ventilation

It doesn't take much experience with motorhomes to know that ventilation in the bathroom is essential. At Chausson, all our bathrooms have both an opaque window that can be opened and a skylight in the roof.

Rigid shower partitions

Whatever the version, all our motorhomes are equipped with elegant rigid partitions, never with a PVC curtain.