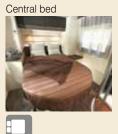

## 620 version

A low profile with a central bed and a layout that's unique on the market: it's no longer than 7 m, but everything inside is maxi. In addition to a dressing room and a multipurpose hold, this revolutionary low profile features an electric central bed that disappears into the ceiling during the day and opens up a very friendly living room; at night, it becomes a comfortable bed again, just like home.