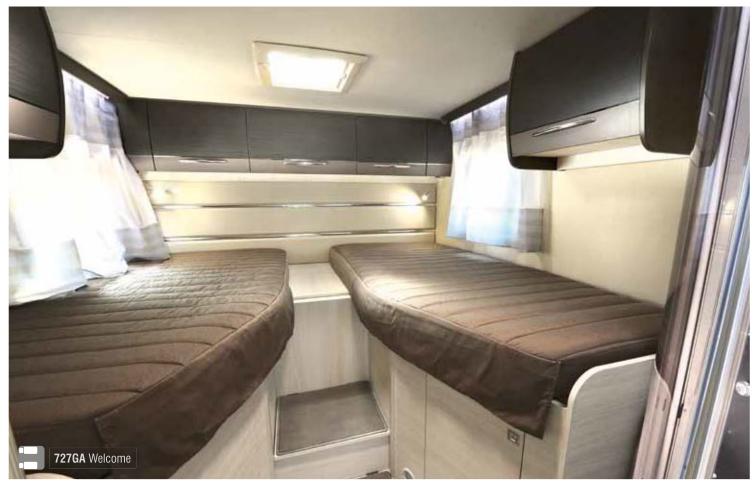

### An adjustable 100f bed

All our low profiles have a single or double roof bed, depending on the model.

During the day, it disappears into the roof to leave an incredible amount of living space; at night, it becomes the main bed or a "guest room" for your friends.

Unless it's the main bed, you can order furnishings without the roof bed.

- Our electric\*\* roof beds can be used with or without a ladder:
  - in the intermediate position with a ladder: this allows another bedding possibility in the dinette,
  - in the lower position, easily accessible without a ladder.

All our electric roof beds can be released manually if necessary.

Our manual roof beds are used in the intermediate position, with a ladder.

## Choose your type of bed!

- Depending on country.
- \*\* Depending on model; see the technical data sheet