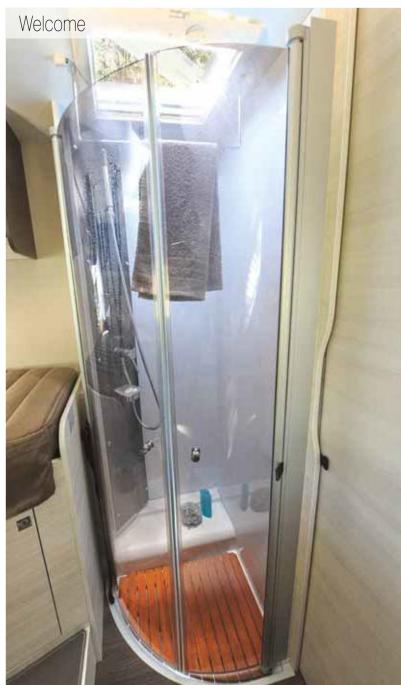

### Well-designed Ventilation

Double ventilation

It doesn't take much experience with motorhomes to know that ventilation in the bathroom is essential. At Chausson, all our bathrooms have both an opaque window that can be opened and a skylight in the roof.

Rigid shower partitions

Whatever the version, all our motorhomes are equipped with elegant rigid partitions, never with a PVC curtain.

### A practical bathroom

- Dual ventilation with opaque opening window and roof skylight
- Dual drain shower tray

Most of our shower cublicles have two stopper openings for optimal water drainage.

Soap dish, glass holder and skylight equipped with a towel rack

## Sweet dreams

Bathrooms

Most of our shower stalls have **two stopper openings** for optimal water drainage.

Towel rack under the skylight.

**Dual ventilation** with opaque opening window and roof skylight.