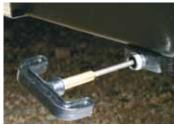

The **Easy Chef** outside stove/plancha can be used as a three-burner stove or as a plancha for barbecues. Depending on model

**Coupling** authorized up to two tons, depending on model.