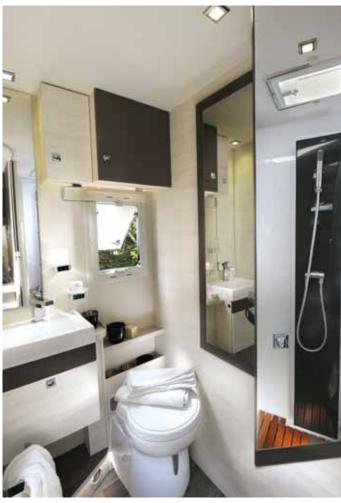

### Well-designed Ventilation

Double ventilation

It doesn't take much experience with motorhomes to know that ventilation in the bathroom is essential. At Chausson, all our bathrooms have both an opaque window that can be opened and a skylight in the roof.

Rigid shower partitions

Whatever the version, all our motorhomes are equipped with elegant rigid partitions, never with a PVC curtain.

### A practical bathroom

- Dual ventilation with opaque opening window and roof skylight
- Dual drain shower tray

Most of our shower cublicles have two stopper openings for optimal water drainage.

Soap dish, glass holder and skylight equipped with a towel rack

## Sweet dreams

Bathrooms

Most of our shower stalls have **two stopper openings** for optimal water drainage.

Towel rack under the skylight.

**Dual ventilation** with opaque opening window and roof skylight.