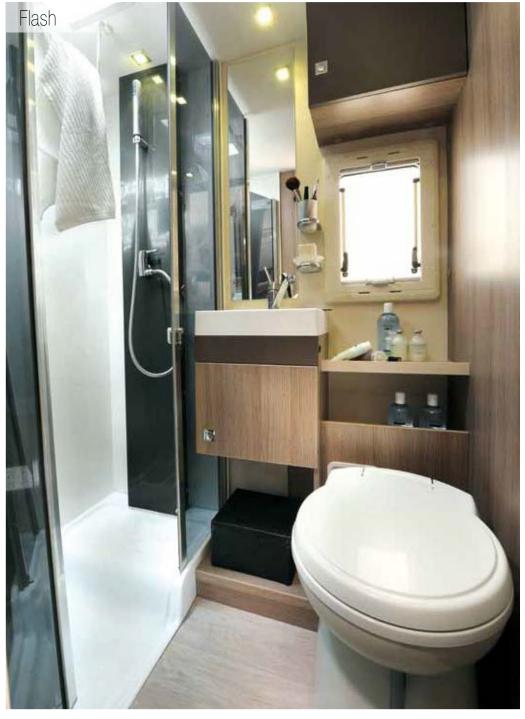

## Flash version

Flash is the key to entering the Chausson motorhome world: this version features an exceptional equipment-to-price ratio, with everything essential in standard at no sacrifice in quality.

## Sweet dreams

Bathrooms

Most of our shower stalls have **two stopper openings** for optimal water drainage.

Towel rack under the skylight.

**Dual ventilation** with opaque opening window and roof skylight.

## The kitchen

175 L **refrigerator** with elegantly curved doors and a mirror effect or a 145 L "Slim" refrigerator with a holder for nine bottles.

All our stove tops have a glass cover:
- when the cover is open, it protects
the wall from cooking splatters,
- when closed, it becomes a work surface.

### Well-designed Ventilation

Double ventilation

It doesn't take much experience with motorhomes to know that ventilation in the bathroom is essential. At Chausson, all our bathrooms have both an opaque window that can be opened and a skylight in the roof.

Rigid shower partitions

Whatever the version, all our motorhomes are equipped with elegant rigid partitions, never with a PVC curtain.

### A practical bathroom

- Dual ventilation with opaque opening window and roof skylight
- Dual drain shower tray

Most of our shower cublicles have two stopper openings for optimal water drainage.

Soap dish, glass holder and skylight equipped with a towel rack