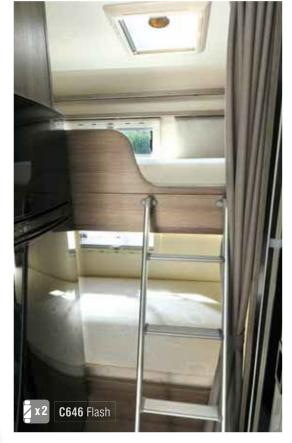

### An adjustable 100f bed

All our low profiles have a single or double roof bed, depending on the model.

During the day, it disappears into the roof to leave an incredible amount of living space; at night, it becomes the main bed or a "guest room" for your friends.

Unless it's the main bed, you can order furnishings without the roof bed.

- Our electric\*\* roof beds can be used with or without a ladder:
  - in the intermediate position with a ladder: this allows another bedding possibility in the dinette,
  - in the lower position, easily accessible without a ladder.

All our electric roof beds can be released manually if necessary.

Our manual roof beds are used in the intermediate position, with a ladder.