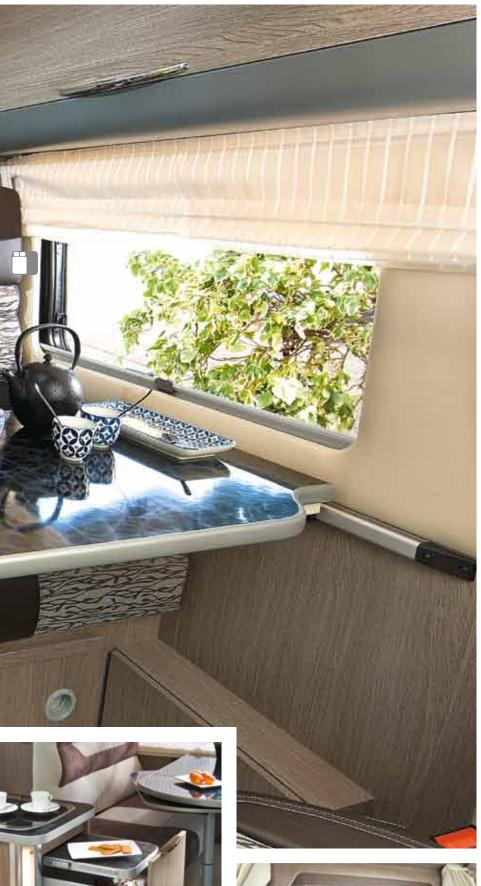

For easier circulation and greater comfort in the living room, all our low profiles have a central table that can be adjusted in height (telescopic pedestal), longitudinally and crosswise.

A maxi refrigerator is NEVER an option
 Only some of our compact models (less than 6 m) don't have one, simply because it's not technically possible to install one.

**SEITZ double-glazed windows** with screening and shade.

**Central table** that can be adjusted in height (telescopic pedestal), longitudinally and crosswise.

**Seat belts** corresponding to the number of regulation seats; at least four belts with three points.

#### • Legendary SEITZ windows,

the best choice

They're synonymous with outstanding practicality, excellent quality, easy handling and top safety because they can't be removed from the outside.

Panoramic cabin roof that can be opened for a breath of freedom It's great for ventilation and even better for light... At Chausson, well-being is also important.