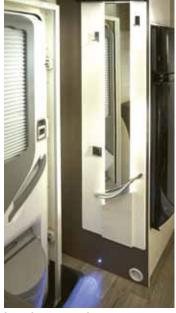

## The all-in-one technical area

Accessible from a special outside door, the Technibox provides a single place for all the essential controls that ensure proper operation of your motorhome.

The Technibox is sealed with a lockable watertight door that opens on two different technical compartments:

- the electricity area gives you access to the electrical panel: no more contortions when you change a fuse!
- The clean water area lets you:
  - fill the water reservoir,
  - adjust reservoir capacity according to the number of travelers and/or the load transported.
  - easily clean the reservoir for maximum hygiene. This compartment has a tray for collecting spilled water; water won't stagnate in the compartment and drains out through the opening designed for this purpose.

The Technibox is standard on all our overcabs and low profiles except for model 620.

| <b>Electrical</b> technical area                                         |         | The street      | 41 | 07      |   |
|--------------------------------------------------------------------------|---------|-----------------|----|---------|---|
| Electrical panel                                                         | -       |                 |    |         |   |
| Access to fuses Charger/battery power Protective cover                   | <u></u> |                 |    |         | • |
| Clean water technica                                                     | area    |                 |    |         |   |
| Purging valve for the cle<br>Cleaning hatch<br>Water reservoir filling w |         |                 |    |         |   |
| Tracor rosorvon mining w                                                 |         | la nawar autlat |    | <u></u> |   |