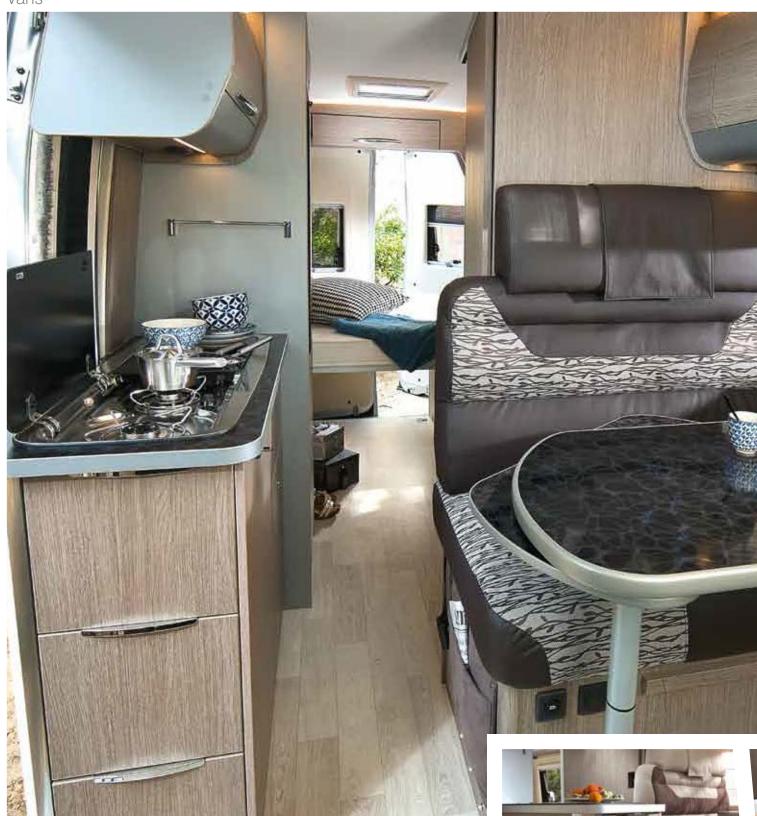

## a real fully-equipped kitchen

#### A maxi refrigerator

Most models feature a 175 L refrigerator with elegantly curved doors and a mirror effect or a 145 L "Slim" refrigerator with a holder for nine bottles.

Stove top with glass cover

When the cover is open, it protects the wall from cooking splatters. When closed, it becomes a work surface.

Soft-close drawers

With latches for road travel.

**Trap door for storage** under the refrigerator Depending on model.

## The kitchen

175 L **refrigerator** with elegantly curved doors and a mirror effect or a 145 L "Slim" refrigerator with a holder for nine bottles.

All our stove tops have a glass cover:
- when the cover is open, it protects
the wall from cooking splatters,
- when closed, it becomes a work surface.

## The kitchen

175 L AES **refrigerator** with elegantly curved doors and a mirror effect or a 145 L "Slim" refrigerator with a holder for nine bottles.

All our stove tops have a glass cover:
- when the cover is open, it protects
the wall from cooking splatters,
- when closed, it becomes a work surface.