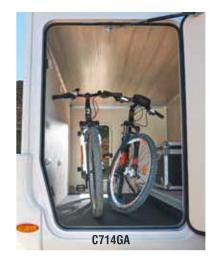

### Useful pre-equipment

Standard bike carrier adapters

To avoid any risk of infiltration, bike carrier adapters are installed as standard equipment so that you won't have to drill holes. All you need to do is choose your bike carrier!

Luxurious entry closet (Welcome version).

On the Welcome model, the inside of the **closet is lighted automatically** when the door is opened.

Lowered and illuminated **transversal hold** with two access doors on either side of the motorhome, and even three on some models.

The hold has **rails and attachment points** for solidly attaching bikes or scooters (Welcome version).

Waste water can be emptied easily and cleanly using the lateral handle!

Backup radar (Welcome version).

Two, and even three, standard doors to make loading easier and more optimal. For us, it's obvious.

LED lighting on the outside.

Pack\*

Luxurious entry closet.

The hold has rails and attachment points for solidly attaching bikes or