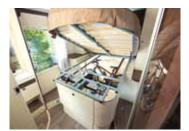

## The all-in-one technical area

Accessible from a special outside door, the Technibox provides a single place for all the essential controls that ensure proper operation of your motorhome.

The Technibox is sealed with a lockable watertight door that opens on two different technical compartments:

- the electricity area gives you access to the electrical panel: no more contortions when you change a fuse!
- The clean water area lets you:
  - fill the water reservoir,
  - adjust reservoir capacity according to the number of travelers and/or the load transported.
  - easily clean the reservoir for maximum hygiene. This compartment has a tray for collecting spilled water; water won't stagnate in the compartment and drains out through the opening designed for this purpose.

The Technibox is standard on all our overcabs and low profiles except for model 620.

| <b>Electrical</b> technical area                                         |         | The street      | 41 | 07      |   |
|--------------------------------------------------------------------------|---------|-----------------|----|---------|---|
| Electrical panel                                                         | -       |                 |    |         |   |
| Access to fuses Charger/battery power Protective cover                   | <u></u> |                 |    |         | • |
| Clean water technica                                                     | area    |                 |    |         |   |
| Purging valve for the cle<br>Cleaning hatch<br>Water reservoir filling w |         |                 |    |         |   |
| Tracor rosorvon mining w                                                 |         | la nawar autlat |    | <u></u> |   |