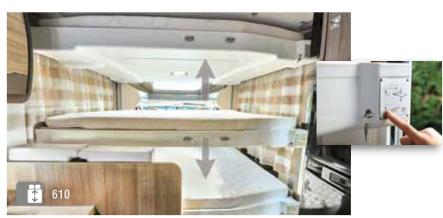

### An adjustable 100f bed

All our low profiles have a single or double roof bed, depending on the model.

During the day, it disappears into the roof to leave an incredible amount of living space; at night, it becomes the main bed or a "guest room" for your friends.

Unless it's the main bed, you can order furnishings without the roof bed.

- Our electric\*\* roof beds can be used with or without a ladder:
  - in the intermediate position with a ladder: this allows another bedding possibility in the dinette,
  - in the lower position, easily accessible without a ladder.

All our electric roof beds can be released manually if necessary.

Our manual roof beds are used in the intermediate position, with a ladder.