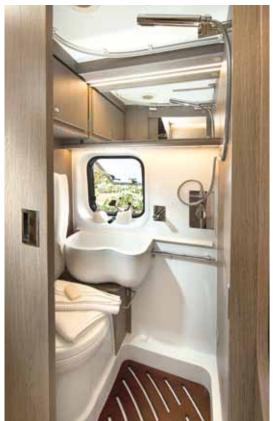

### Well-designed Ventilation

Double ventilation

It doesn't take much experience with motorhomes to know that ventilation in the bathroom is essential. At Chausson, all our bathrooms have both an opaque window that can be opened and a skylight in the roof.

Rigid shower partitions

Whatever the version, all our motorhomes are equipped with elegant rigid partitions, never with a PVC curtain.

### A practical bathroom

- Dual ventilation with opaque opening window and roof skylight
- Dual drain shower tray

Most of our shower cublicles have two stopper openings for optimal water drainage.

Soap dish, glass holder and skylight equipped with a towel rack

## Sweet dreams

Bathrooms

Most of our shower stalls have **two stopper openings** for optimal water drainage.

Towel rack under the skylight.

**Dual ventilation** with opaque opening window and roof skylight.

#### Slide-out washbasin

Slide-out washbasin allows re-arranging the shower and toilet area (except on V594S).