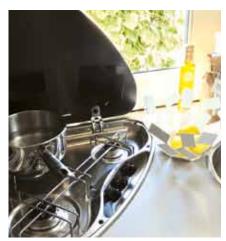

#### A maxi refrigerator

Most models feature a 175 L refrigerator with elegantly curved doors and a mirror effect or a 145 L "Slim" refrigerator with a holder for nine bottles.

Stove top with glass cover

When the cover is open, it protects the wall from cooking splatters. When closed, it becomes a work surface.

Soft-close drawers

With latches for road travel.

**Trap door for storage** under the refrigerator Depending on model.