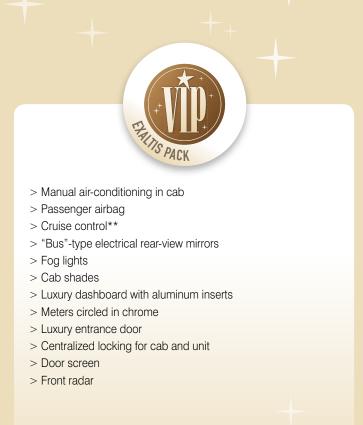

- > Manual air-conditioning in cab
- > Passenger airbag
- > Cruise control (1)
- > Electric de-icer for rear-view mirrors
- > Colour coded bumper
- > Shiny grille
- > Luxury dashboard with aluminum inserts
- > Cab shades
- > Luxury entrance door
- > Centralized locking for cab and unit
- > Door screen
- > Black headlight contour (Fiat only)
- > Fog lights (Ford only)