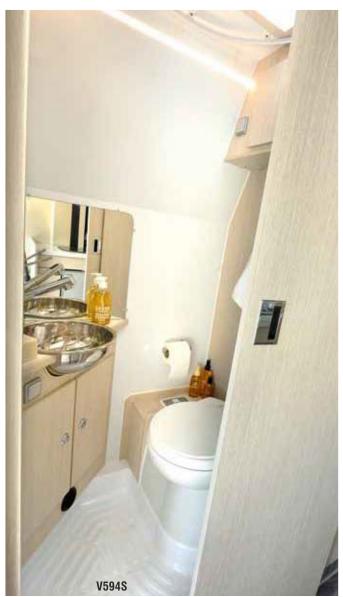

#### Slide-out washbasin

Slide-out washbasin allows re-arranging the shower and toilet area (except on V594S).

- Soft-close drawers
- **Drawers** with latches for road travel in the Exclusive version.
- Refrigerator in upper position
  With storage area below (except V594S).
- Outside table

Our vans are equipped with an outside attachment for a table, depending on the model.

**Closet** with extensible hanger rack (hangers not included) for the Exclusive version, except V594S.