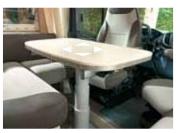

### Solutions for greater comfort

Drawers won't slam shut

Whatever the version line, all our drawers have cushioned closing and latches to avoid accidental opening when you're on the road.

• Adjustable living room table

For easier circulation and greater comfort in the living room, all our low profiles have a central table that can be adjusted in height (telescopic pedestal), longitudinally and crosswise.

A maxi refrigerator is NEVER an option
 Only some of our compact models (less than 6 m) don't have one, simply because it's not technically possible to install one.