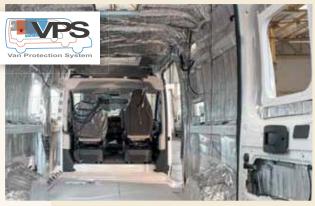

### High-quality insulation

All Chausson vans benefit from the new VPS (Van Protection System) insulation.
The van is fully covered with polyester fiber insulation that fits perfectly to the metal structure.

#### VPS provides:

- better insulation (heating/cooling),
- suppression of thermal bridges,
- better heat distribution,
- reduced energy consumption,
- better sound insulation.

VPS insulation