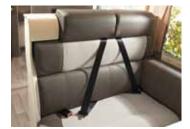

**SEITZ double-glazed windows** with screening and shade.

**Central table** that can be adjusted in height (telescopic pedestal), longitudinally and crosswise.

**Seat belts** corresponding to the number of regulation seats; at least four belts with three points.