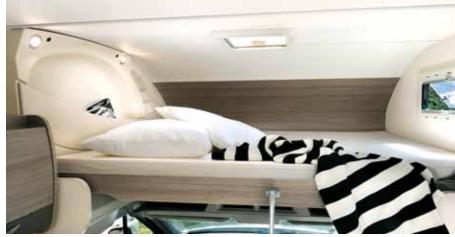

#### Comfortable fixtures

- High-quality bedding See page 9.
- Easy Bed adjusts to the height you want Most of our beds over garage holds (except for twin beds) can be height-adjusted over a distance of 30 cm.

### An optimized bedroom

- High-quality bedding See page 9.
- **Easy Bed** with adjustable height Most of our beds over a hold (except for twin beds) can be height-adjusted over a distance of 30 cm.
- Clever storage areas

Our rear bedrooms generally have roof closets above the bed(s). Most of our beds over a hold can be raised for easier access to the storage areas.

Deep closet(s)

With automatic lighting when the door opens for the Welcome and Exaltis versions.

Most of our main bedding comes with a sturdy slatted base as a standard feature for greater comfort and ventilation, with a metal frame for better resistance. Overcab bedding also has special anti-condensation plates and can be raised (to facilitate going back and forth between the unit and the cab), leaving an extra-large 155 cm space!