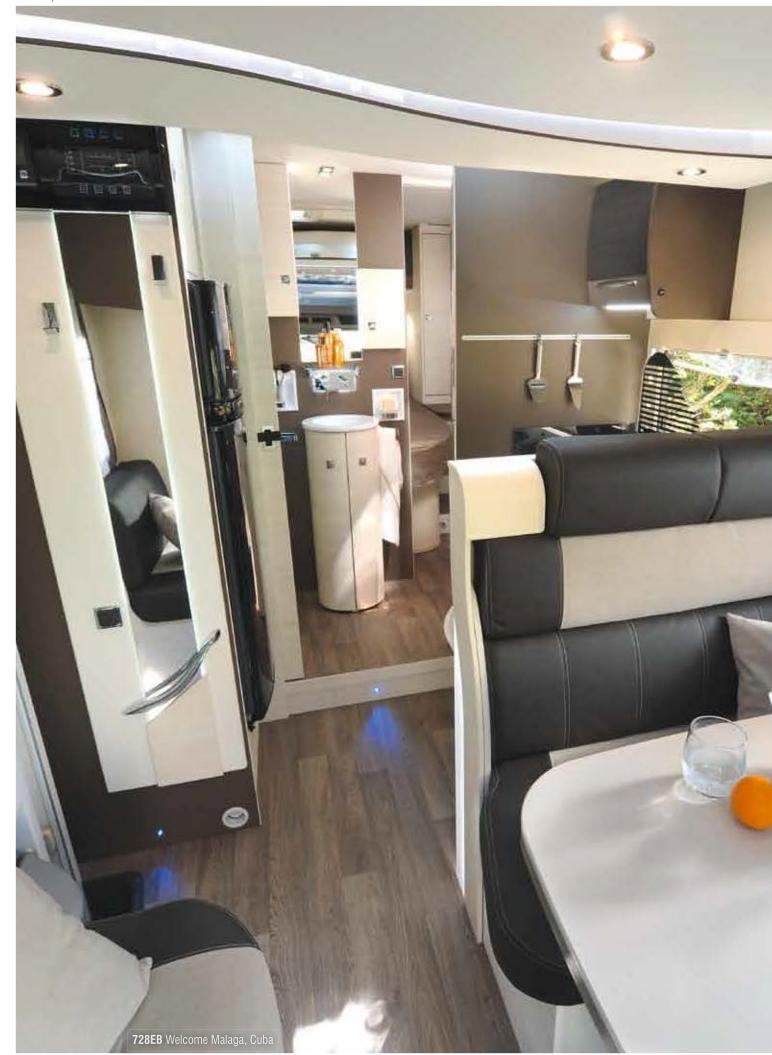

## Overcabs

Defy space

The latest generation of Chausson overcabs has outstanding livability. A line designed for the family and based on accessibility and comfort.

For more information scan me.

For more information scan me.

## 620 version

A low profile with a central bed and a layout that's unique on the market: it's no longer than 7 m, but everything inside is maxi. In addition to a dressing room and a multipurpose hold, this revolutionary low profile features an electric central bed that disappears into the ceiling during the day and opens up a very friendly living room; at night, it becomes a comfortable bed again, just like home.