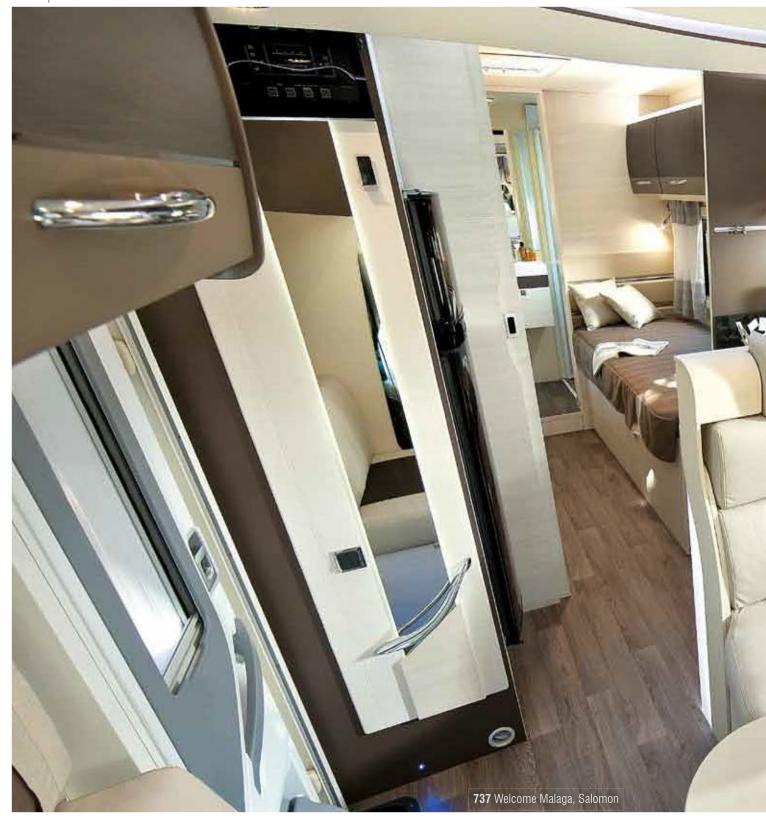

## Welcome version

Welcome is the standout among Chausson low profiles. This level of finishing is especially designed for experienced motorhome owners who want superb design and more equipment.

Luxurious entry closet (Welcome version).

On the Welcome model, the inside of the **closet is lighted automatically** when the door is opened.

Lowered and illuminated **transversal hold** with two access doors on either side of the motorhome, and even three on some models.

The hold has **rails and attachment points** for solidly attaching bikes or scooters (Welcome version).

Waste water can be emptied easily and cleanly using the lateral handle!

Backup radar (Welcome version).

**LED lighting on the outside** (Welcome version).