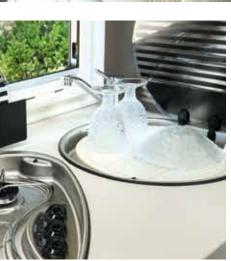

#### A maxi refrigerator

Most models feature a 175 L refrigerator with elegantly curved doors and a mirror effect or a 145 L "Slim" refrigerator with a holder for nine bottles.

Stove top with glass cover

When the cover is open, it protects the wall from cooking splatters. When closed, it becomes a work surface.

Soft-close drawers

With latches for road travel.

**Trap door for storage** under the refrigerator Depending on model.