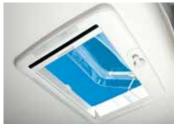

### Well-designed Ventilation

Double ventilation

It doesn't take much experience with motorhomes to know that ventilation in the bathroom is essential. At Chausson, all our bathrooms have both an opaque window that can be opened and a skylight in the roof.

### A practical bathroom

- Dual ventilation with opaque opening window and roof skylight
- Dual drain shower tray

Most of our shower cublicles have two stopper openings for optimal water drainage.

Soap dish, glass holder and skylight equipped with a towel rack

## Sweet dreams

Bathrooms

Most of our shower stalls have **two stopper openings** for optimal water drainage.

Towel rack under the skylight.

**Dual ventilation** with opaque opening window and roof skylight.