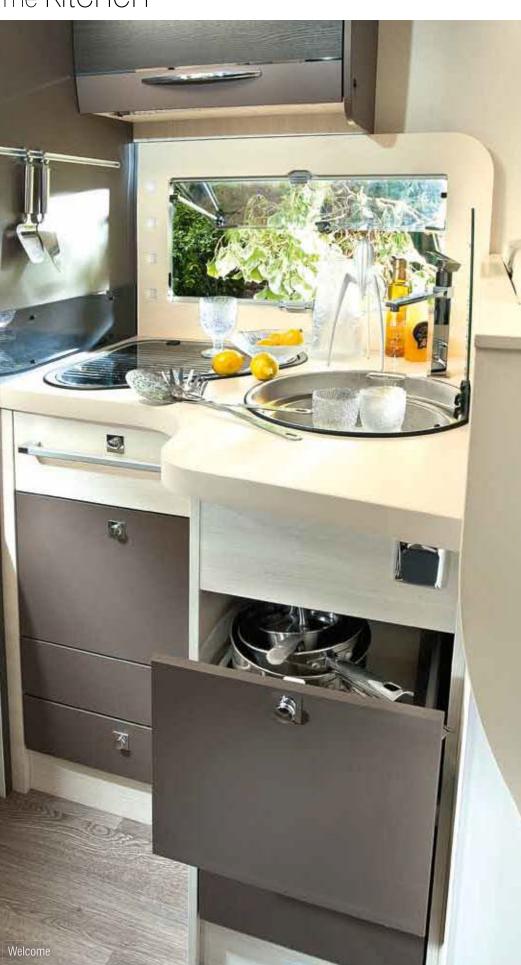

## The kitchen

175 L **refrigerator** with elegantly curved doors and a mirror effect or a 145 L "Slim" refrigerator with a holder for nine bottles.

All our stove tops have a glass cover:
- when the cover is open, it protects
the wall from cooking splatters,
- when closed, it becomes a work surface.

Kitchen with soft-close drawers and latches for road travel.