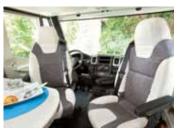

### The driver's seat

- Comfort and safety behind the wheel See pages 10 and 11.
- Storage area over the cab All our low profiles feature a thermoformed storage space above the cab with LED lighting on each side.
- Dual **USB port** To recharge cell phones, tablets, etc.

- Motorhome chassis with a lowered center of gravity for easier access.
- 2 The wide rear track optimizes inside space and road stability.
- 3 Driver's airbag,
  - braking assistance (ABS): an anti-lock system that keeps wheels from blocking when brakes are applied intensively,
  - anti-slipping (ASR): a system that regulates acceleration to keep the driving wheels from losing traction,
  - dynamic trajectory control (ESP): this program optimizes stability on the road and in curves and improves braking,
  - six-speed manual transmission,
  - hill-start assist function,
  - disengageable hand brake.
- Swivel seats in the cab, with double armrests and adjustable height.
- 5 Ford Audio System with AM/FM radio, Bluetooth®, USB ports and an auxiliary plug for connecting a Smartphone or hands-free phone or listening to music,
  - leather-encased steering wheel,
- 6 Central locking of cab doors.
- Wide side protectors in the body colour.
- 8 16" wheels + hubcaps,
  - tyre repair kit.

The Fiat equipment chosen by Chausson has everything you need to broaden your horizons with optimal comfort and full safety.

- Motorhome chassis with a lowered center of gravity for easier access.
- 2 The wide rear track for greater road stability and more room inside.
- Oriver's airbag,
  - braking assistance (ABS): an anti-lock system that keeps wheels from blocking when brakes are applied intensively,
  - anti-slipping (ASR): a system that regulates acceleration to keep the driving wheels from losing traction,
  - six-speed gearbox (except 115 HP).
- 4 Very comfortable "Captain's chair" seats: these new Fiat seats have a built-in headrest, a wider back, better lateral support, two armrests and a seated position that's more comfortable than ever. They are height- and angle-adjustable as a standard feature.
- 5 Pre-equipped for cab radio and loudspeakers,
  - electrically controlled windows,
  - central bottle-carrier console with a cell phone compartment.
- 6 Central locking of cab doors.
- Radio antenna built into rear-view mirror.
- 8 Hubcaps on wheels,
  - tire repair kit.

**Panoramic cab** roof that opens and comes with a shade and screening. Thermoformed storage space above the cab with **LED lighting** on each side.

**Driver and passenger seats** swivel and can be height-adjusted; equipped with covers (Welcome version) that match the living unit fabric.