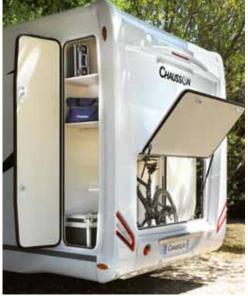

Luxurious entry closet (Welcome version).

On the Welcome model, the inside of the **closet is lighted automatically** when the door is opened.

Lowered and illuminated **transversal hold** with two access doors on either side of the motorhome, and even three on some models.

The hold has **rails and attachment points** for solidly attaching bikes or scooters (Welcome version).

Waste water can be emptied easily and cleanly using the lateral handle!

Backup radar (Welcome version).

Two, and even three, standard doors to make loading easier and more optimal. For us, it's obvious.

LED lighting on the outside.

Pack\*

Luxurious entry closet.

The hold has rails and attachment points for solidly attaching bikes or

### Useful pre-equipment

Standard bike carrier adapters

To avoid any risk of infiltration, bike carrier adapters are installed as standard equipment so that you won't have to drill holes. All you need to do is choose your bike carrier!