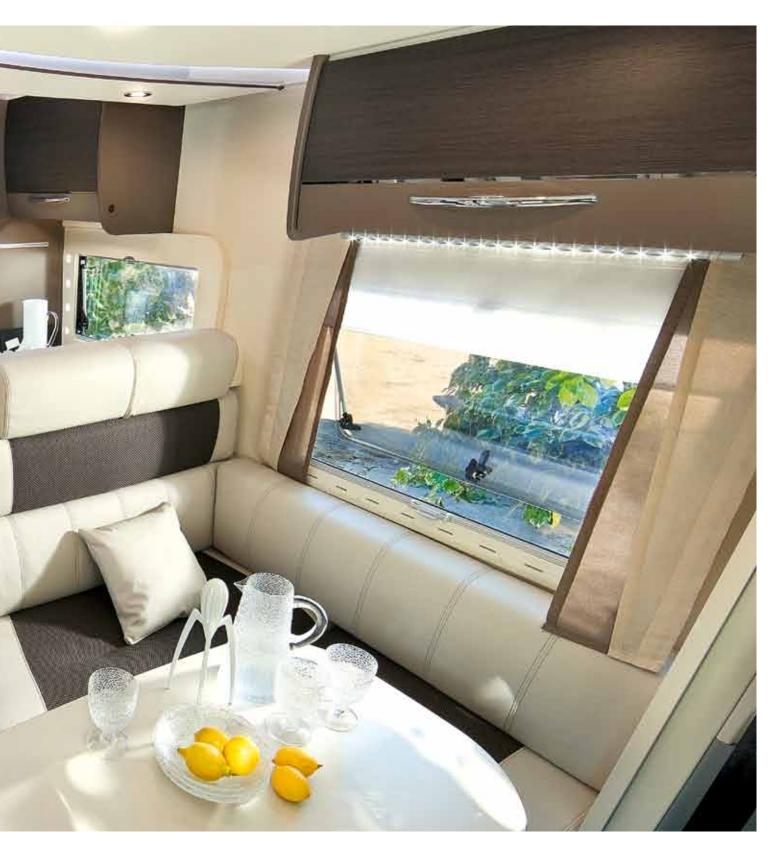

#### • Legendary SEITZ windows,

the best choice

They're synonymous with outstanding practicality, excellent quality, easy handling and top safety because they can't be removed from the outside.

Panoramic cabin roof that can be opened for a breath of freedom It's great for ventilation and even better for light... At Chausson, well-being is also important.

For easier circulation and greater comfort in the living room, all our low profiles have a central table that can be adjusted in height (telescopic pedestal), longitudinally and crosswise.

A maxi refrigerator is NEVER an option
 Only some of our compact models (less than 6 m) don't have one, simply because it's not technically possible to install one.