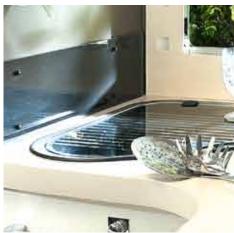

## The all-in-one technical area

Accessible from a special outside door, the Technibox provides a single place for all the essential controls that ensure proper operation of your motorhome.

The Technibox is sealed with a lockable watertight door that opens on two different technical compartments:

- the electricity area gives you access to the electrical panel: no more contortions when you change a fuse!
- The clean water area lets you:
  - fill the water reservoir,
  - adjust reservoir capacity according to the number of travelers and/or the load transported.
  - easily clean the reservoir for maximum hygiene. This compartment has a tray for collecting spilled water; water won't stagnate in the compartment and drains out through the opening designed for this purpose.

The Technibox is standard on all our overcabs and low profiles except for model 620.

| <b>Electrical</b> technical area                                         |         | The street      | 41 | 07      |   |
|--------------------------------------------------------------------------|---------|-----------------|----|---------|---|
| Electrical panel                                                         | -       |                 |    |         |   |
| Access to fuses Charger/battery power Protective cover                   | <u></u> |                 |    |         | • |
| Clean water technica                                                     | area    |                 |    |         |   |
| Purging valve for the cle<br>Cleaning hatch<br>Water reservoir filling w |         |                 |    |         |   |
| Tracor rosorvon mining w                                                 |         | la nawar autlat |    | <u></u> |   |