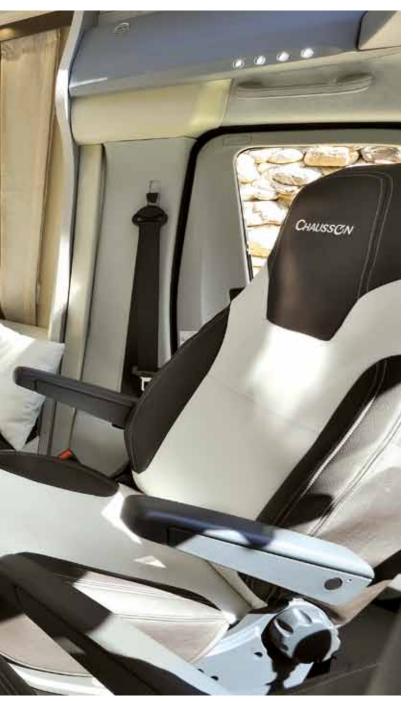

### The driver's seat

- Comfort and safety behind the wheel See pages 10 and 11.
- Storage area over the cab All our low profiles feature a thermoformed storage space above the cab with LED lighting on each side.
- Dual **USB port** To recharge cell phones, tablets, etc.

- Motorhome chassis with a lowered center of gravity for easier access.
- 2 The wide rear track optimizes inside space and road stability.
- 3 Driver's airbag,
  - braking assistance (ABS): an anti-lock system that keeps wheels from blocking when brakes are applied intensively,
  - anti-slipping (ASR): a system that regulates acceleration to keep the driving wheels from losing traction,
  - dynamic trajectory control (ESP): this program optimizes stability on the road and in curves and improves braking,
  - six-speed manual transmission,
  - hill-start assist function,
  - disengageable hand brake.
- Swivel seats in the cab, with double armrests and adjustable height.
- 5 Ford Audio System with AM/FM radio, Bluetooth®, USB ports and an auxiliary plug for connecting a Smartphone or hands-free phone or listening to music,
  - leather-encased steering wheel,
- 6 Central locking of cab doors.
- Wide side protectors in the body colour.
- 8 16" wheels + hubcaps,
  - tyre repair kit.

The Fiat equipment chosen by Chausson has everything you need to broaden your horizons with optimal comfort and full safety.

- Motorhome chassis with a lowered center of gravity for easier access.
- 2 The wide rear track for greater road stability and more room inside.
- Oriver's airbag,
  - braking assistance (ABS): an anti-lock system that keeps wheels from blocking when brakes are applied intensively,
  - anti-slipping (ASR): a system that regulates acceleration to keep the driving wheels from losing traction,
  - six-speed gearbox (except 115 HP).
- 4 Very comfortable "Captain's chair" seats: these new Fiat seats have a built-in headrest, a wider back, better lateral support, two armrests and a seated position that's more comfortable than ever. They are height- and angle-adjustable as a standard feature.
- 5 Pre-equipped for cab radio and loudspeakers,
  - electrically controlled windows,
  - central bottle-carrier console with a cell phone compartment.
- 6 Central locking of cab doors.
- Radio antenna built into rear-view mirror.
- 8 Hubcaps on wheels,
  - tire repair kit.

**Panoramic cab** roof that opens and comes with a shade and screening. Thermoformed storage space above the cab with **LED lighting** on each side.

**Driver and passenger seats** swivel and can be height-adjusted; equipped with covers (Welcome version) that match the living unit fabric.

For greater passenger comfort, each road seat is equipped with a **height-adjustable headrest**.

**Pre-equipped with a TV stand** (Welcome version) and one or more 220 V/12 V TV-antenna outlets.

Most of our beds **over a hold** (except for twin beds) can be **height-adjusted** over a distance of 30 cm; see page 9.