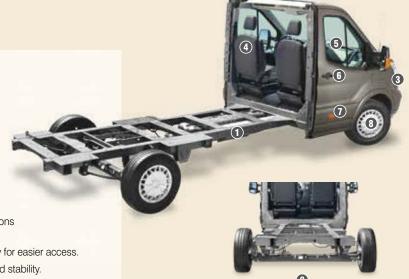

## The chassis, an essential element for high-quality travel

At Chausson, we have chosen reference brands that are able to supply a specifically designed chassis for the motorhome, and we have a specially equipped after-sales network trained in the leisure vehicle market.

Ford and Chausson have been partners for over thirty years.

With more than seven million vehicles sold worldwide, the legendary Ford Transit has more than proven its worth.

It's equipped with the latest technology and new functions for safety and comfort.

- Motorhome chassis with a lowered center of gravity for easier access.
- 2 The wide rear track optimizes inside space and road stability.
- 3 Driver's airbag,
  - braking assistance (ABS): an anti-lock system that keeps wheels from blocking when brakes are applied intensively,
  - anti-slipping (ASR): a system that regulates acceleration to keep the driving wheels from losing traction,
  - dynamic trajectory control (ESP): this program optimizes stability on the road and in curves and improves braking,
  - six-speed manual transmission,
  - hill-start assist function,
  - disengageable hand brake.
- Swivel seats in the cab, with double armrests and adjustable height.
- 5 Ford Audio System with AM/FM radio, Bluetooth®, USB ports and an auxiliary plug for connecting a Smartphone or hands-free phone or listening to music,
  - leather-encased steering wheel,
- 6 Central locking of cab doors.
- Wide side protectors in the body colour.
- 8 16" wheels + hubcaps,
  - tyre repair kit.