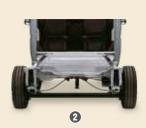

#### A full-width **hold**

Two, and even three, standard doors to make loading easier and more optimal. For us, it's obvious.

#### A lowered hold

Your back will appreciate this handy storage solution that's easy on your muscles!

#### Reinforced chassis extensions

in galvanized steel

The sturdiness of our motorhomes is no accident; it's the result of choosing strong materials. For chassis extension, we use galvanized steel reinforcement that's more robust and long-lasting.

Lighting for the hold

Whatever the version line, all our garage holds are illuminated.

Luxurious entry closet (Welcome version).

On the Welcome model, the inside of the **closet is lighted automatically** when the door is opened.

Lowered and illuminated **transversal hold** with two access doors on either side of the motorhome, and even three on some models.

The hold has **rails and attachment points** for solidly attaching bikes or scooters (Welcome version).

Waste water can be emptied easily and cleanly using the lateral handle!

Backup radar (Welcome version).

Two, and even three, standard doors to make loading easier and more optimal. For us, it's obvious.

LED lighting on the outside.

Pack\*

Luxurious entry closet.

The hold has rails and attachment points for solidly attaching bikes or