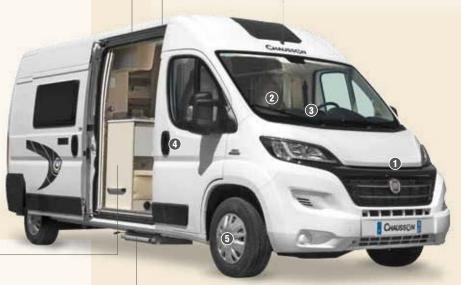

- Driver's airbag
  - **braking assistance** (ABS): an anti-lock system that keeps wheels from blocking when brakes are applied intensively,
  - **anti-slipping** (ASR): a system that regulates acceleration to keep the driving wheels from losing traction,
  - six-speed gearbox (except 115 HP).
- 2 Very comfortable "Captain's chair" seats: these new Fiat seats have a built-in headrest, a wider back, better lateral support, two armrests and a seated position that's more comfortable than ever. They pivot 180°. After pivoting, the seats can be slid forward to get them close to the eating area. They are height- and angle-adjustable as a standard feature.
- 3 Cab radio pre-equipment, with four loudspeakers (optional on the Start version),
  - electrically controlled windows,
  - central bottle-carrier console with a cell phone compartment.
- 4 Central locking of cab doors.
- Hubcaps on wheels,
  - tyre repair kit.

In the Exclusive version.

|                         |               | vans        |             |
|-------------------------|---------------|-------------|-------------|
|                         |               | < 6 m       | > 6 m       |
| Engine<br>specification | 115 HP        | S           |             |
|                         | 130 HP        | 0           | S           |
|                         | 150 HP        | 0           | 0           |
|                         | 180 HP        | O Exclusive | O Exclusive |
| Chassis                 | 3.3 T         | S           |             |
|                         | 3.5 T (light) | 0           | S           |
|                         | 3.5 T (heavy) | O Exclusive | O Exclusive |