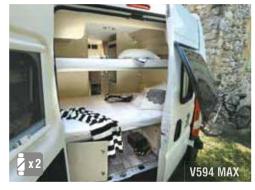

## 620 version

A low profile with a central bed and a layout that's unique on the market: it's no longer than 7 m, but everything inside is maxi. In addition to a dressing room and a multipurpose hold, this revolutionary low profile features an electric central bed that disappears into the ceiling during the day and opens up a very friendly living room; at night, it becomes a comfortable bed again, just like home.

# Twist Exclusive version

**V594** Obele

Striking design combined with ease of use.