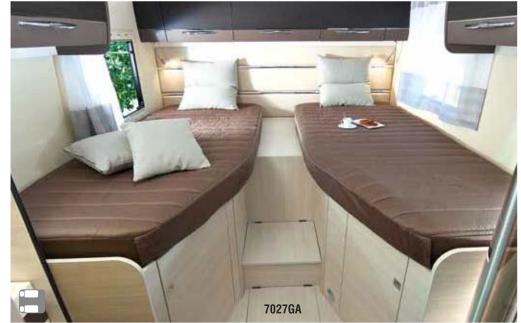

### An optimized bedroom

- High-quality bedding See page 9.
- **Easy Bed** with adjustable height Most of our beds over a hold (except for twin beds) can be height-adjusted over a distance of 30 cm.
- Clever storage areas

Our rear bedrooms generally have roof closets above the bed(s). Most of our beds over a hold can be raised for easier access to the storage areas.

Deep closet(s)

With automatic lighting when the door opens for the Welcome and Exaltis versions.

Clever storage areas

Most of our beds over a hold can be raised for easier access to the storage areas.