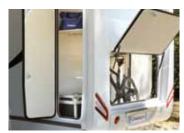

#### A full-width **hold**

Two, and even three, standard doors to make loading easier and more optimal. For us, it's obvious.

#### A lowered hold

Your back will appreciate this handy storage solution that's easy on your muscles!

Lighting for the hold

Whatever the version line, all our garage holds are illuminated.