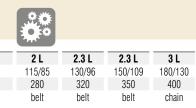

In the Exclusive version.

|                         |               | vans        |             |
|-------------------------|---------------|-------------|-------------|
|                         |               | < 6 m       | > 6 m       |
| Engine<br>specification | 115 HP        | S           |             |
|                         | 130 HP        | 0           | S           |
|                         | 150 HP        | 0           | 0           |
|                         | 180 HP        | O Exclusive | O Exclusive |
| Chassis                 | 3.3 T         | S           |             |
|                         | 3.5 T (light) | 0           | S           |
|                         | 3.5 T (heavy) | O Exclusive | O Exclusive |

- Not planned or factory mounting impossible
- S Standard

Cubic capacity

HP/kW power

Nm torque

Drive train

O Option