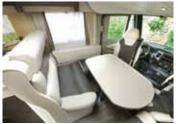

### Solutions for greater comfort

Drawers won't slam shut

Whatever the version line, all our drawers have cushioned closing and latches to avoid accidental opening when you're on the road.

• Adjustable living room table

For easier circulation and greater comfort in the living room, all our low profiles have a central table that can be adjusted in height (telescopic pedestal), longitudinally and crosswise.

A maxi refrigerator is NEVER an option
 Only some of our compact models (less than 6 m) don't have one, simply because it's not technically possible to install one.

L-shaped living room with adjustable central table.

The foam in our cushions has been specially designed to offer firm seating comfort (without sagging over time) and high-quality, resilient support for your back.