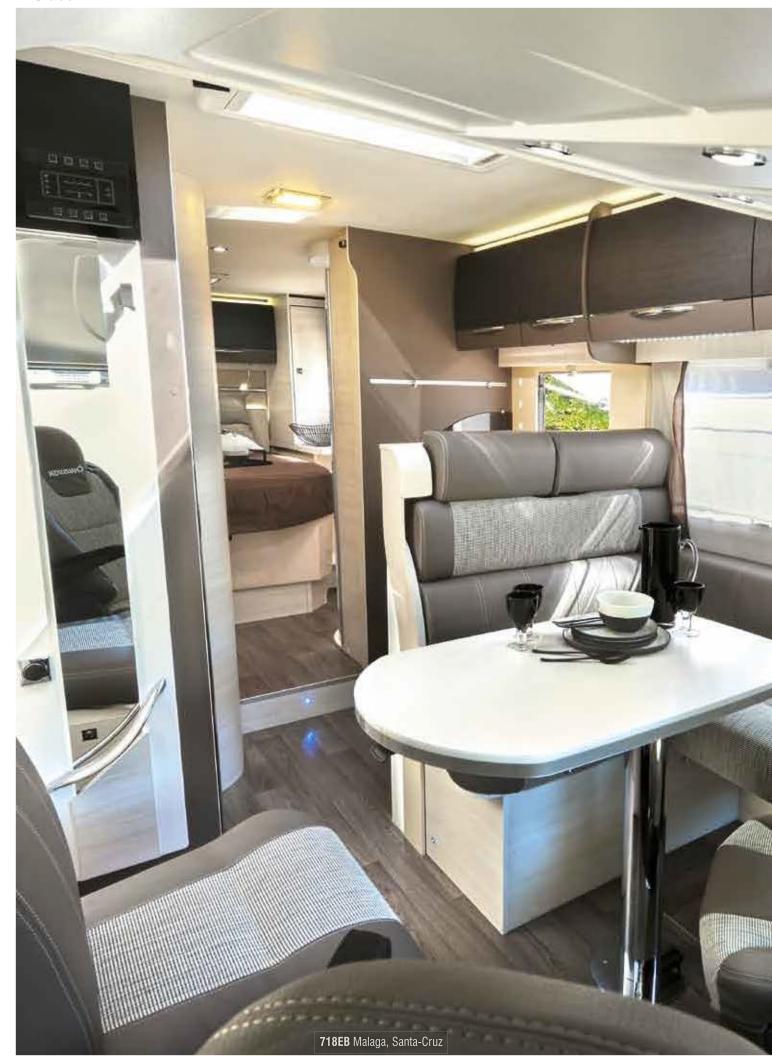

# A-CLASS

The Chausson spirit

If you've chosen the integral, you're not ready to accept compromises.

We've designed it without forgetting anything: perfect comfort, an optimal living area, a choice of wood finishings and a very reasonable price.

## Sweet dreams

See page 9.

The bathroom

## The kitchen

175 L AES **refrigerator** with elegantly curved doors and a mirror effect or a 145 L "Slim" refrigerator with a holder for nine bottles.

All our stove tops have a glass cover:
- when the cover is open, it protects
the wall from cooking splatters,
- when closed, it becomes a work surface.

Kitchen with **soft-close drawers** and latches for road travel.

L-shaped living room with adjustable central table.

The foam in our cushions has been specially designed to offer firm seating comfort (without sagging over time) and high-quality, resilient support for your back.

Frequently located above the kitchen, the SEITZ 700 x 500 mm panoramic skylight adds light and ventilation.

SEITZ double-glazed windows with screening and shade.

For greater passenger comfort, each road seat is equipped with a height-adjustable headrest.