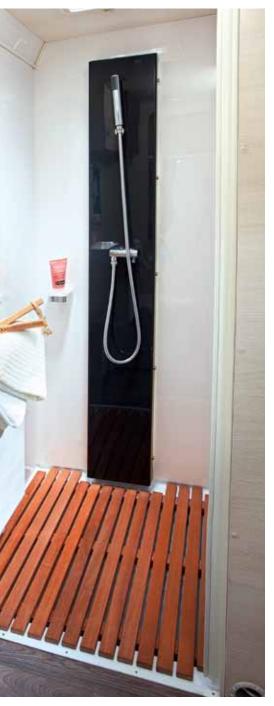

### Well-designed Ventilation

Double ventilation

It doesn't take much experience with motorhomes to know that ventilation in the bathroom is essential. At Chausson, all our bathrooms have both an opaque window that can be opened and a skylight in the roof.

Rigid shower partitions

Whatever the version, all our motorhomes are equipped with elegant rigid partitions, never with a PVC curtain.

### A practical bathroom

- Dual ventilation with opaque opening window and roof skylight
- Dual drain shower tray

Most of our shower cublicles have two stopper openings for optimal water drainage.

Soap dish, glass holder and skylight equipped with a towel rack

## Sweet dreams

Bathrooms

Most of our shower stalls have **two stopper openings** for optimal water drainage.

Towel rack under the skylight.

**Dual ventilation** with opaque opening window and roof skylight.