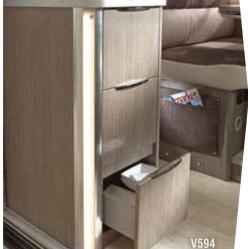

### Solutions for greater comfort

Drawers won't slam shut

Whatever the version line, all our drawers have cushioned closing and latches to avoid accidental opening when you're on the road.

• Adjustable living room table

- Soft-close drawers
- **Drawers** with latches for road travel in the Exclusive version.
- Refrigerator in upper position
  With storage area below (except V594S).
- Outside table

Our vans are equipped with an outside attachment for a table, depending on the model.