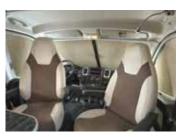

### The driver's seat

- Comfort and safety behind the wheel See pages 10 and 11.
- Storage area over the cab All our low profiles feature a thermoformed storage space above the cab with LED lighting on each side.
- Dual **USB port** To recharge cell phones, tablets, etc.

**Panoramic cab** roof that opens and comes with a shade and screening. Thermoformed storage space above the cab with **LED lighting** on each side.

**Driver and passenger seats** swivel and can be height-adjusted; equipped with covers (Welcome version) that match the living unit fabric.

**Dual USB port** above the cab for recharging cell phones, tablets, etc.

**100% LED lighting inside and outside**, for high light yield and recyclable technology.

**Access handle** for easy entrance to the living area.

**SEITZ double-glazed windows** with screening and shade.

**Central table** that can be adjusted in height (telescopic pedestal), longitudinally and crosswise.

**Seat belts** corresponding to the number of regulation seats; at least four belts with three points.

For greater passenger comfort, each road seat is equipped with a **height-adjustable headrest**.

**Pre-equipped with a TV stand** (Welcome version) and one or more 220 V/12 V TV-antenna outlets.

Most of our beds **over a hold** (except for twin beds) can be **height-adjusted** over a distance of 30 cm; see page 9.