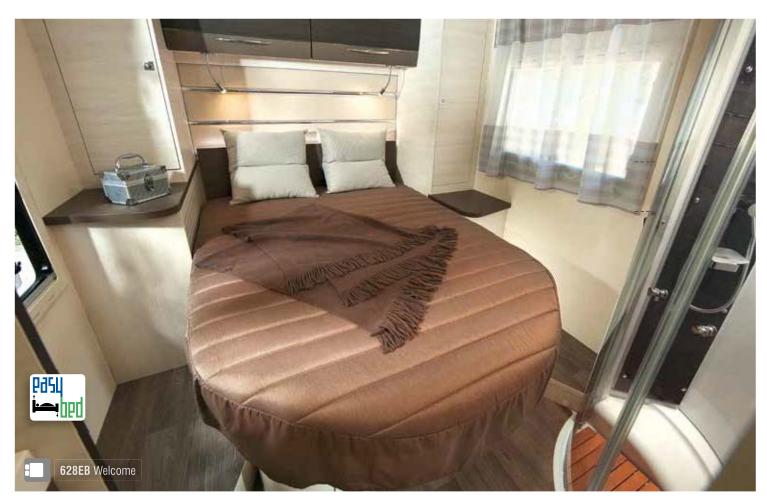

## 620 version

A low profile with a central bed and a layout that's unique on the market: it's no longer than 7 m, but everything inside is maxi. In addition to a dressing room and a multipurpose hold, this revolutionary low profile features an electric central bed that disappears into the ceiling during the day and opens up a very friendly living room; at night, it becomes a comfortable bed again, just like home.

### An optimized bedroom

- High-quality bedding See page 9.
- **Easy Bed** with adjustable height Most of our beds over a hold (except for twin beds) can be height-adjusted over a distance of 30 cm.
- Clever storage areas

Our rear bedrooms generally have roof closets above the bed(s). Most of our beds over a hold can be raised for easier access to the storage areas.

Deep closet(s)

With automatic lighting when the door opens for the Welcome and Exaltis versions.

#### Comfortable fixtures

- High-quality bedding See page 9.
- Easy Bed adjusts to the height you want Most of our beds over garage holds (except for twin beds) can be height-adjusted over a distance of 30 cm.

Clever storage areas

Most of our beds over a hold can be raised for easier access to the storage areas.