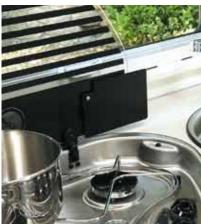

The **Easy Chef** outside stove/plancha can be used as a three-burner stove or as a plancha for barbecues. Depending on model

**Coupling** authorized up to two tons, depending on model.