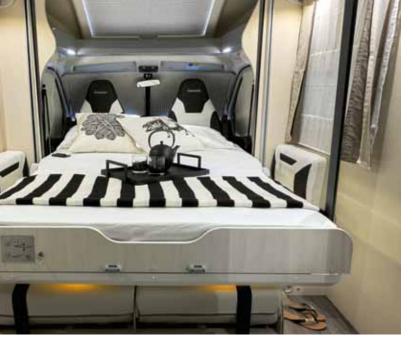

#### Comfortable fixtures

- High-quality bedding See page 9.
- Easy Bed adjusts to the height you want Most of our beds over garage holds (except for twin beds) can be height-adjusted over a distance of 30 cm.

Clever storage areas

Most of our beds over a hold can be raised for easier access to the storage areas.

### An optimized bedroom

- High-quality bedding See page 9.
- **Easy Bed** with adjustable height Most of our beds over a hold (except for twin beds) can be height-adjusted over a distance of 30 cm.
- Clever storage areas

Our rear bedrooms generally have roof closets above the bed(s). Most of our beds over a hold can be raised for easier access to the storage areas.

Deep closet(s)

With automatic lighting when the door opens for the Welcome and Exaltis versions.

#### A comfortable Mattress with a sturdy slatted base

- All our mattresses are:
  - manufactured in France,
  - specially designed for our motorhomes with high-quality foam.
- All our mattresses are encased in a drill fabric that is:
  - antibacterial and anti-dust mite (for optimal hygiene),
  - certified OEKO-TEX® Standard 100 (free of substances harmful to health).
- On Welcome and Exaltis models, all our mattresses (for the main bedding) have:
  - high-resilience foam that adapts perfectly to the shape of your body for minimum pressure,
  - a thermal-regulating Thermocool covering for better dissipation of body heat,
  - a layer of reinforced wadding for a soft feel and optimal-quality bedding.

Most of our main bedding comes with a sturdy slatted base as a standard feature for greater comfort and ventilation, with a metal frame for better resistance. Overcab bedding also has special anti-condensation plates and can be raised (to facilitate going back and forth between the unit and the cab), leaving an extra-large 155 cm space!