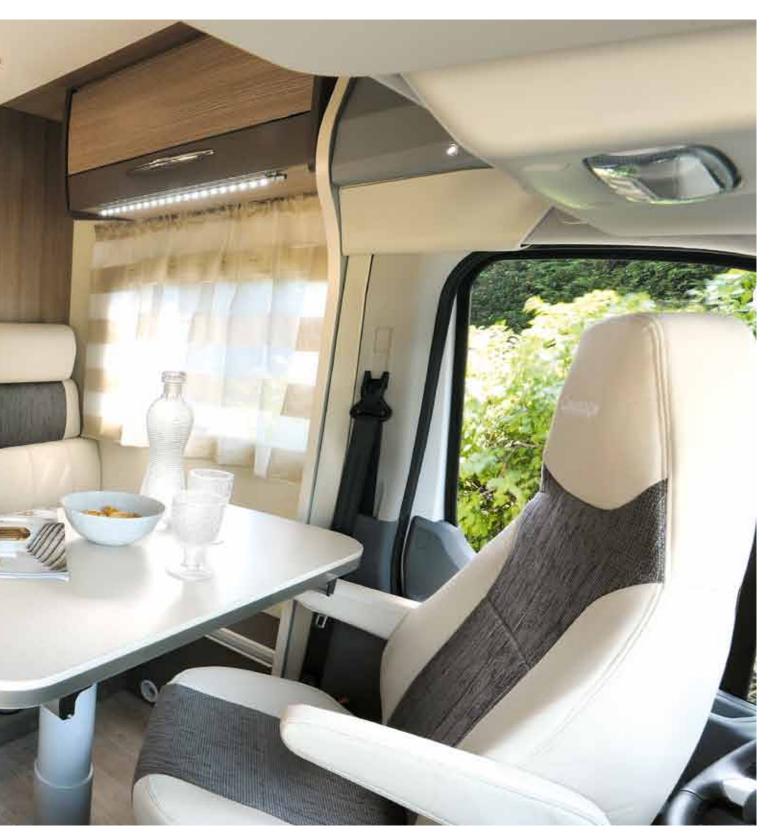

### The driver's seat

- Comfort and safety behind the wheel See pages 10 and 11.
- Storage area over the cab All our low profiles feature a thermoformed storage space above the cab with LED lighting on each side.
- Dual **USB port** To recharge cell phones, tablets, etc.

**Panoramic cab** roof that opens and comes with a shade and screening. Thermoformed storage space above the cab with **LED lighting** on each side.

**Driver and passenger seats** swivel and can be height-adjusted; equipped with covers (Welcome version) that match the living unit fabric.

**Dual USB port** above the cab for recharging cell phones, tablets, etc.

**100% LED lighting inside and outside**, for high light yield and recyclable technology.

**Access handle** for easy entrance to the living area.

**SEITZ double-glazed windows** with screening and shade.

**Central table** that can be adjusted in height (telescopic pedestal), longitudinally and crosswise.

**Seat belts** corresponding to the number of regulation seats; at least four belts with three points.

For greater passenger comfort, each road seat is equipped with a **height-adjustable headrest**.

**Pre-equipped with a TV stand** (Welcome version) and one or more 220 V/12 V TV-antenna outlets.

Most of our beds **over a hold** (except for twin beds) can be **height-adjusted** over a distance of 30 cm; see page 9.