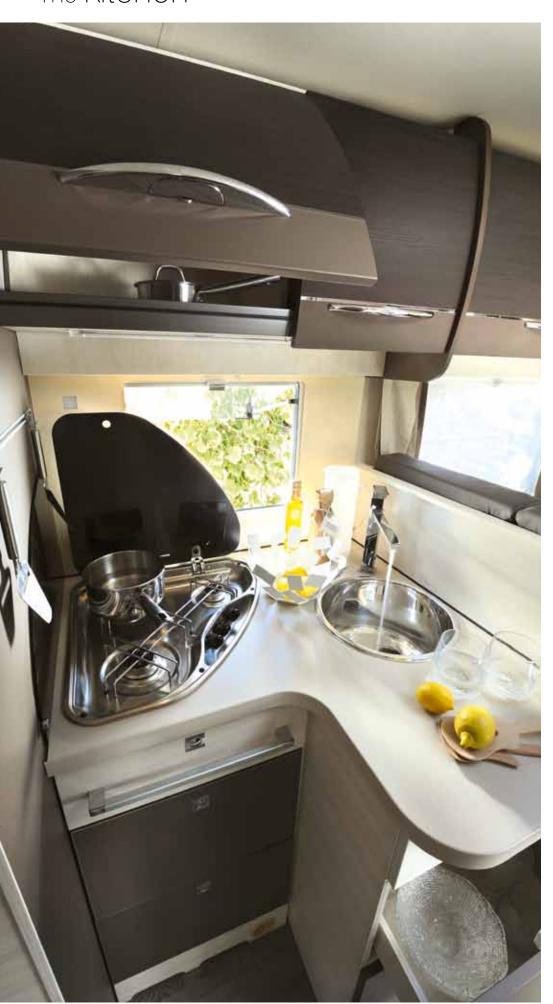

## a real fully-equipped kitchen

#### A maxi refrigerator

Most models feature a 175 L refrigerator with elegantly curved doors and a mirror effect or a 145 L "Slim" refrigerator with a holder for nine bottles.

Stove top with glass cover

When the cover is open, it protects the wall from cooking splatters. When closed, it becomes a work surface.

Soft-close drawers

With latches for road travel.

**Trap door for storage** under the refrigerator Depending on model.

## The kitchen

175 L **refrigerator** with elegantly curved doors and a mirror effect or a 145 L "Slim" refrigerator with a holder for nine bottles.

All our stove tops have a glass cover:
- when the cover is open, it protects
the wall from cooking splatters,
- when closed, it becomes a work surface.

Kitchen with soft-close drawers and latches for road travel.

## The kitchen

175 L AES **refrigerator** with elegantly curved doors and a mirror effect or a 145 L "Slim" refrigerator with a holder for nine bottles.

All our stove tops have a glass cover:
- when the cover is open, it protects
the wall from cooking splatters,
- when closed, it becomes a work surface.

Kitchen with **soft-close drawers** and latches for road travel.