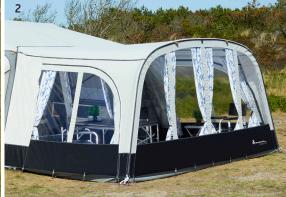

Special details: Fixed overhang, good ventilation<sup>8</sup>, new rounded tent design<sup>4</sup>, new alloy wheel design, new fender design

**Supplied as standard with:** Pelmet with pockets (net)<sup>6</sup>, closed and open storage spaces with direct access to storage under the trailer. 1 veranda bar, dark sleeping compartments (extra spacious), dark mattresses, integrated curtains<sup>5</sup>, wardrobe rail, alloy wheels. .

# **PASSION ANNEX**

A spacious extra cabin that can be fastened to either side of the awning. The Passion annex is made from a waterproof PVC base and has a window with an integrated curtain for ventilation