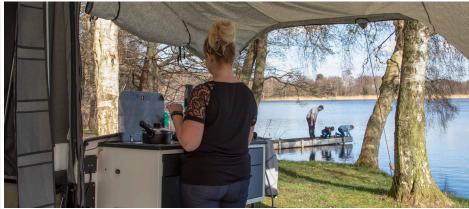

If you love to cook on holiday, the Camp-let Passion gives you the option of your own dream kitchen in the open air. Choose whether you want a kitchen sun canopy or extra table space.

Removable/fold-down panels: Front and side panels can be unzipped fully

# PASSION KITCHEN SUN CANOPY

The Passion has the possibility to place the kitchen outside the awning. The Passion kitchen sun canopy gives you the optimal outdoor kitchen solution, with shelter from the rain and shade from the sun. It has a curved front and is fastened to the awningusing the roof zipper.