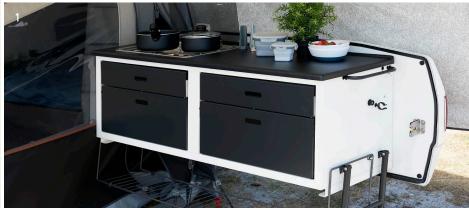

# DELUXE KITCHEN – extra space for cooking

If you enjoy making delicious meals while you're on the road, Deluxe is the perfect luxury kitchen for you. It has everything you need to bring out your inner gourmet chef.

The kitchen features two gas burners and a large worktop with a collapsible sink to give you room for both preparation and cooking. Under the worktop, there are two smart storage spaces and two pull-out drawers for cutlery and other kitchenware.

**DELUXE includes:** a collapsible washing-up bowl, a collapsible water tank, and a separate rechargeable water pump with tap and showerhead.