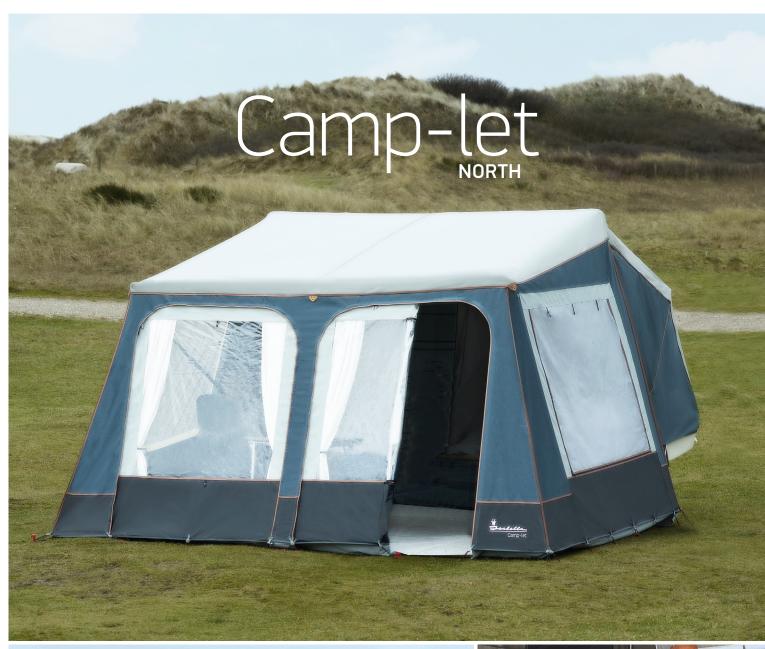

# **CAMP-LET NORTH**

## For the ultimate in freedom

Looking for freedom, being able to spontaneously take off in search of new adventures? Camp-let North is the perfect choice when you want to enjoy the countryside in first class. Integrated poles mean you can quickly put the Camp-let North up and take it down with a few basic steps.

Camp-let North has room for the whole family. The spacious lounge area and ventilated sleeping cabins with room for 4 give you no less than 17 m² of holiday accommodation. If you decide to stay a while somewhere, you can quickly extend with a sun canopy and annex. With its canvas made of the unique Isacryl material, Camp-let North is easy to clean. The material keeps its colour for years, creating the optimum indoor climate in a Camp-let, so that you can enjoy camping – regardless of temperature or weather.