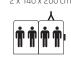

Camp-let Passion is the perfect trailer tent for a family of 4. You get no less than 18 m<sup>2</sup> of holiday accommodation as standard, with a range of expansion options. If you need more room for sleeping, this model can be extended to accommodate up to 8 people, with an annex on both sides.