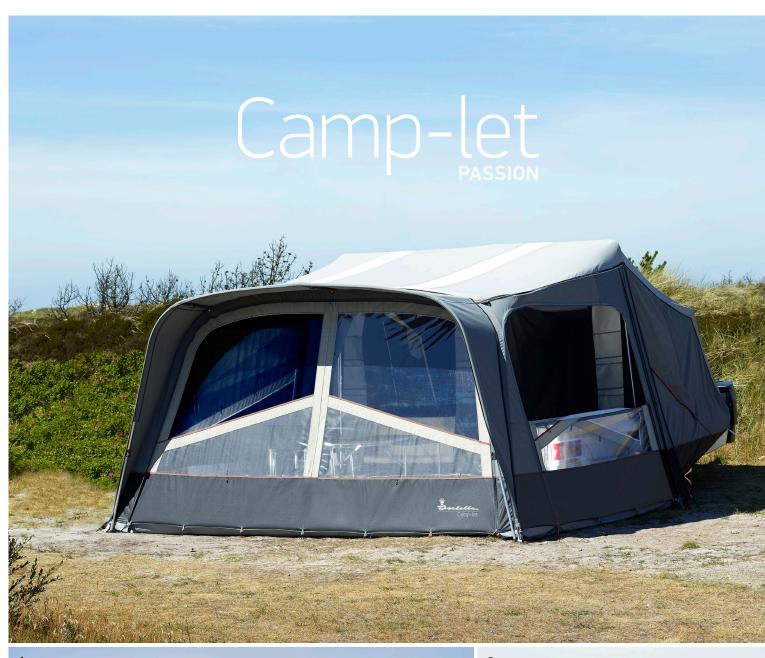

# **CAMP-LET PASSION**

# A luxury trailer tent in a class of its own

Camp-let Passion gives you everything you've dreamed of for a comfortable stay in the great outdoors. Listen to the sounds of nature, smell the scent of the woods, all while lying in comfort on your foam mattress away from the cold and damp of the ground in a dark sleeping cabin, yet still being able to enjoy the breeze from the smart ventilation openings. Camp-let Passion has integrated blackout curtains as standard in the trailer tent. That means a comfortable indoor climate during the day and your sleep will not be disturbed by the moon, lights or the early morning sun.