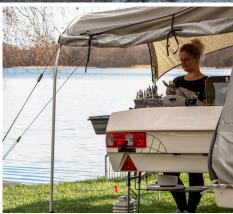

If you love to cook on holiday, the Camp-let Passion gives you the option of your own dream kitchen in the open air. Choose whether you want a kitchen sun canopy or extra table space.

Removable/fold-down panels: Front and side panels can be unzipped fully

# PASSION KITCHEN SUN CANOPY

The Passion has the possibility to place the kitchen outside the awning. The Passion kitchen sun canopy gives you the optimal outdoor kitchen solution, with shelter from the rain and shade from the sun. It has a curved front and is fastened to the awningusing the roof zipper.