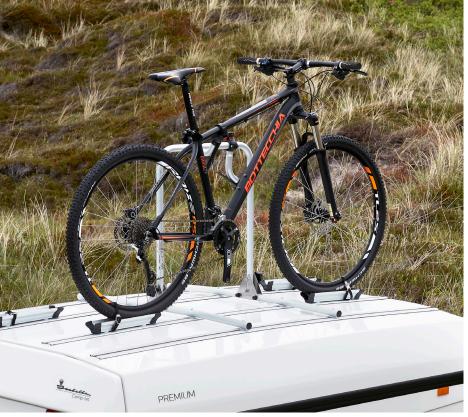

# **BICYCLE RACK**

Taking your bicycles on holiday is easy - available for 2, 3 or 4 bicycles.