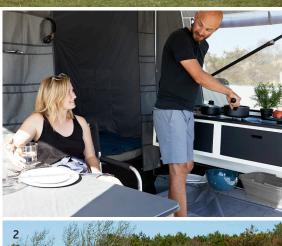

If you love to cook on holiday, the Camp-let Passion gives you the option of your own dream kitchen in the open air. Choose whether you want a kitchen sun canopy or extra table space.

Removable/fold-down panels: Front and side panels can be unzipped fully

# DELUXE KITCHEN – extra space for cooking

If you enjoy making delicious meals while you're on the road, Deluxe is the perfect luxury kitchen for you. It has everything you need to bring out your inner gourmet chef.

The kitchen features two gas burners and a large worktop with a collapsible sink to give you room for both preparation and cooking. Under the worktop, there are two smart storage spaces and two pull-out drawers for cutlery and other kitchenware.