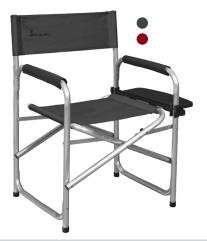

# DIRECTOR'S CHAIR WITH SIDE TABLE

New, upgraded director's chair. Measurements: 11 x 81 x 51 cm.

Weight: 2,5 kg. Load: 100 kg.

Dark Grey: 700006279 Red: 700006283 Side table: 700006284