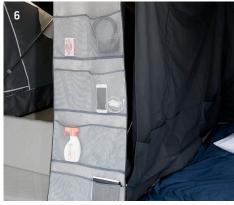

Removable/fold-down panels: Front and left side panel can be unzipped fully,

**Special details:** Good ventilation, new alloy wheel design, new fender design

**Supplied as standard with:** Pelmet with pockets (grey)<sup>3</sup>, storage space (black)<sup>4</sup>, 1 veranda pole, sleeping compartments, mattresses, Cube Creme curtains<sup>5</sup>, wardrobe bar, alloy rims.