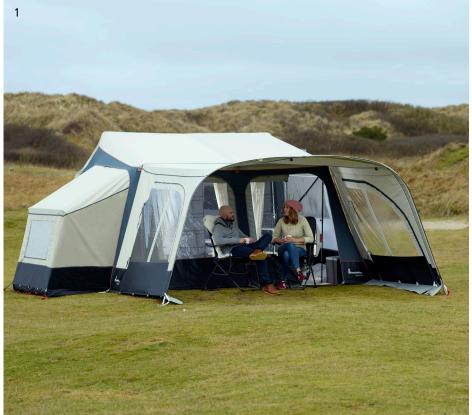

# **CAMP-LET PASSION**

# A luxury trailer tent in a class of its own

Camp-let Passion gives you everything you've dreamed of for a comfortable stay in the great outdoors. Listen to the sounds of nature, smell the scent of the woods, all while lying in comfort on your foam mattress away from the cold and damp of the ground in a dark sleeping cabin, yet still being able to enjoy the breeze from the smart ventilation openings. Camp-let Passion has integrated blackout curtains as standard in the trailer tent. That means a comfortable indoor climate during the day and your sleep will not be disturbed by the moon, lights or the early morning sun.

Camp-let Passion is the perfect trailer tent for a family of 4. You get no less than 18 m<sup>2</sup> of holiday accommodation as standard, with a range of expansion options. If you need more room for sleeping, this model can be extended to accommodate up to 8 people, with an annex on both sides.

# **PASSION SUN CANOPY**

The Passion sun canopy is fastened to the caravan with a zipper and provides plenty of shade and extra covered space. The sides with curtains can easily be zipped on for more shelter

# FRONT FOR PASSION SUN CANOPY

The front quickly and easily transforms the Passion sun canopy into a fully integrated awning to create a large and comfortable space. The front has zip-up curtains with mosquito nets for good ventilation.