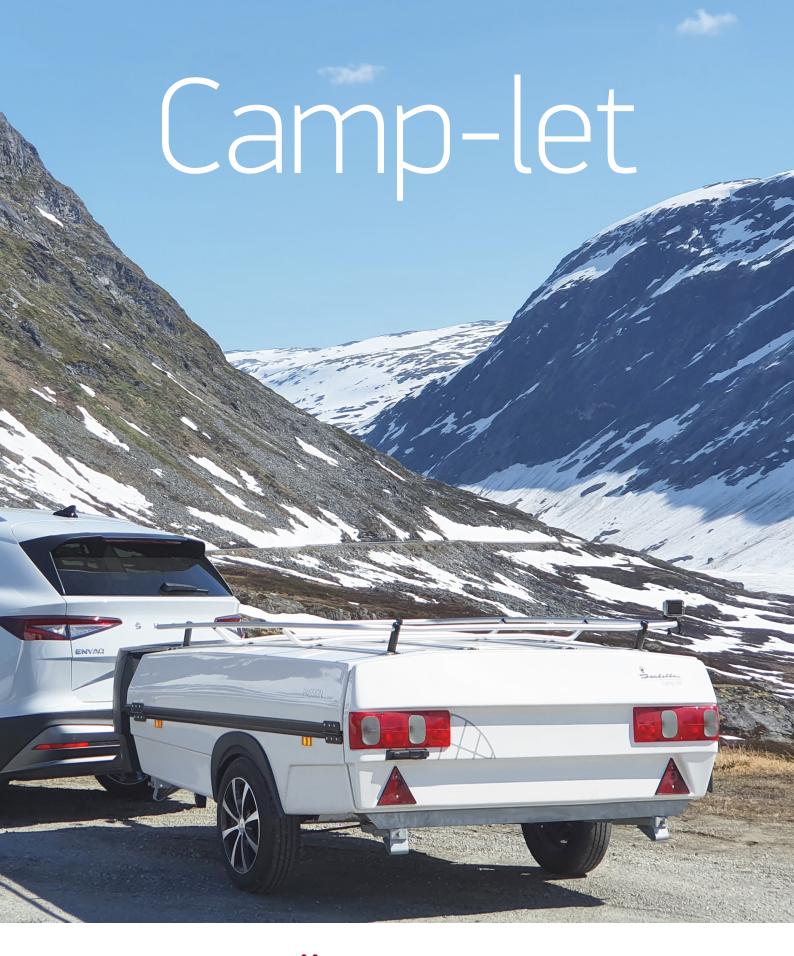

CAMP-LET TRAILER TENTS







# **CAMP-LET PASSION**

# A luxury trailer tent in a class of its own

Camp-let Passion gives you everything you've dreamed of for a comfortable stay in the great outdoors. Listen to the sounds of nature, smell the scent of the woods, all while lying in comfort on your foam mattress away from the cold and damp of the ground in a dark sleeping cabin, yet still being able to enjoy the breeze from the smart ventilation openings. Camp-let Passion has integrated blackout curtains as standard in the trailer tent. That means a comfortable indoor climate during the day and your sleep will not be disturbed by the moon, lights or the early morning sun.

Camp-let Passion is the perfect trailer tent for a family of 4. You get no less than 18 m<sup>2</sup> of holiday