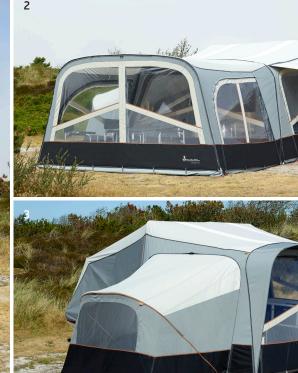

# **PASSION SUN CANOPY**

The Passion sun canopy is fastened to the caravan with a zipper and provides plenty of shade and extra covered space. The sides with curtains can easily be zipped on for more shelter

# **PASSION ANNEX**

A spacious extra cabin that can be fastened to either side of the awning. The Passion annex is made from a waterproof PVC base and has a window with an integrated curtain for ventilation