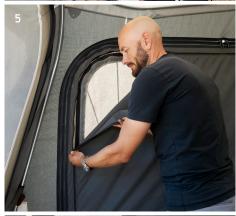

# **PASSION ANNEX**

A spacious extra cabin that can be fastened to either side of the awning. The Passion annex is made from a waterproof PVC base and has a window with an integrated curtain for ventilation