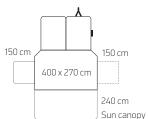

Camp-let Passion is the perfect trailer tent for a family of 4. You get no less than 18 m<sup>2</sup> of holiday accommodation as standard, with a range of expansion options. If you need more room for sleeping, this model can be extended to accommodate up to 8 people, with an annex on both sides.

# **TECHNICAL ILLUSTRATIONS**

323 × 160 × 95 cm 2 x 140 x 200 cm

Approved total weight: 500 kg Load capacity with brakes: 200 kg Load capacity without brakes: 216 kg