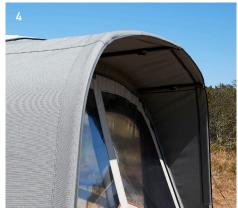

# **PASSION SUN CANOPY**

The Passion sun canopy is fastened to the caravan with a zipper and provides plenty of shade and extra covered space. The sides with curtains can easily be zipped on for more shelter

# FRONT FOR PASSION SUN CANOPY

The front quickly and easily transforms the Passion sun canopy into a fully integrated awning to create a large and comfortable space. The front has zip-up curtains with mosquito nets for good ventilation.