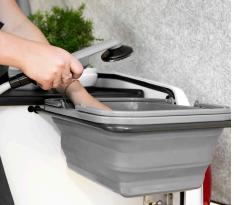

The kitchen features two gas burners and a large worktop with a collapsible sink to give you room for both preparation and cooking. Under the worktop, there are two smart storage spaces and two pull-out drawers for cutlery and other kitchenware.

# ALLROUND KITCHEN - makes it easy to cook on your trip

Allround is a functional kitchen with everything you need to make delicious meals on your trip. The kitchen features two gas burners and a large worktop with a collapsible sink to give you room for both preparation and cooking. Under the worktop, there are two smart storage spaces for cutlery and other kitchenware.