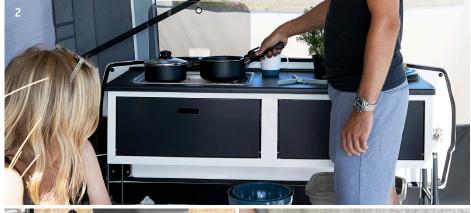

# DELUXE KITCHEN – extra space for cooking

If you enjoy making delicious meals while you're on the road, Deluxe is the perfect luxury kitchen for you. It has everything you need to bring out your inner gourmet chef.

The kitchen features two gas burners and a large worktop with a collapsible sink to give you room for both preparation and cooking. Under the worktop, there are two smart storage spaces and two pull-out drawers for cutlery and other kitchenware.

**DELUXE includes:** a collapsible washing-up bowl, a collapsible water tank, and a separate rechargeable water pump with tap and showerhead.