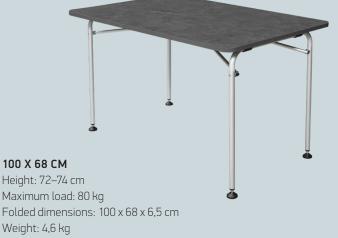

## **ULTRA LIGHTWEIGHT CAMPING TABLE**

Ultra lightweight camping table for those heading out on new adventures. Despite its low weight of just 4,6 kg/5,3 kg/6,4 kg, this lightweight table is both stable and functional. The aluminium frame under the table folds together easily and elegantly at the back, making the table practical to transport and store when not in use. When folded, the lightweight table measures just 6.5 cm in height.

# 140 X 90 CM

Height: 72–74 cm
Maximum load: 80 kg
Folded dimensions: 140 x 90 x 6 cm
Weight: 6,4 kg
Frame: Aluminium
700006275