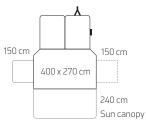

Camp-let Passion is the perfect trailer tent for a family of 4. You get no less than 18 m<sup>2</sup> of holiday accommodation as standard, with a range of expansion options. If you need more room for sleeping, this model can be extended to accommodate up to 8 people, with an annex on both sides.

# **TECHNICAL ILLUSTRATIONS**

323 × 160 × 95 cm 2 x 140 x 200 cm

Approved total weight: 500 kg Load capacity with brakes: 200 kg Load capacity without brakes: 216 kg