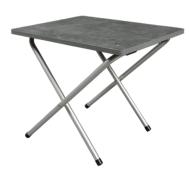

## **ULTRA LIGHTWEIGHT CAMPING TABLE**

Ultra lightweight camping table for those heading out on new adventures. Despite its low weight of just 4,6 kg/5,3 kg/6,4 kg, this lightweight table is both stable and functional. The aluminium frame under the table folds together easily and elegantly at the back, making the table practical to transport and store when not in use. When folded, the lightweight table measures just 6.5 cm in height.

# 140 X 90 CM

Height: 72–74 cm
Maximum load: 80 kg
Folded dimensions: 140 x 90 x 6 cm
Weight: 6,4 kg
Frame: Aluminium
700006275

# 120 X 80 CM

Height: 72–74 cm Maximum load: 80 kg Folded dimensions: 120 x 80 x 6 cm Weight: 5,3 kg Frame: Aluminium 700006274

Frame: Aluminium 700006276