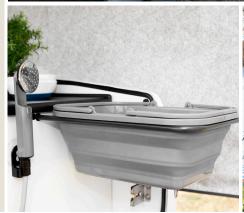

The kitchen features two gas burners and a large worktop with a collapsible sink to give you room for both preparation and cooking. Under the worktop, there are two smart storage spaces and two pull-out drawers for cutlery and other kitchenware.

**DELUXE includes:** a collapsible washing-up bowl, a collapsible water tank, and a separate rechargeable water pump with tap and showerhead.

**ALLROUND includes:** a collapsible washing-up bowl, a collapsible water tank, and a separate rechargeable water pump with tap and showerhead.