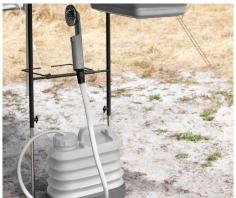

**DELUXE includes:** a collapsible washing-up bowl, a collapsible water tank, and a separate rechargeable water pump with tap and showerhead.

**ALLROUND includes:** a collapsible washing-up bowl, a collapsible water tank, and a separate rechargeable water pump with tap and showerhead.