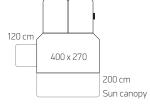

# **PASSION SUN CANOPY**

The Passion sun canopy is fastened to the caravan with a zipper and provides plenty of shade and extra covered space. The sides with curtains can easily be zipped on for more shelter

# FRONT FOR PASSION SUN CANOPY

The front quickly and easily transforms the Passion sun canopy into a fully integrated awning to create a large and comfortable space. The front has zip-up curtains with mosquito nets for good ventilation.

# PASSION KITCHEN SUN CANOPY

The Passion has the possibility to place the kitchen outside the awning. The Passion kitchen sun canopy gives you the optimal outdoor kitchen solution, with shelter from the rain and shade from the sun. It has a curved front and is fastened to the awningusing the roof zipper.