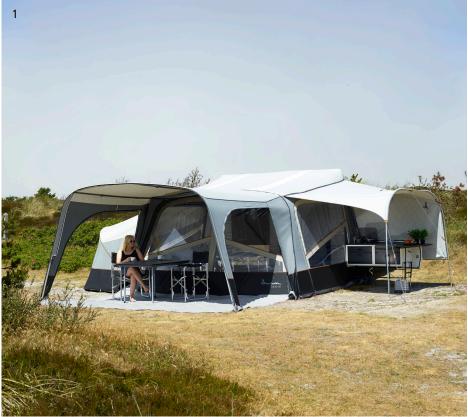

Passion optional extras for assembly: Passion Annex with integrated curtains and ventilation<sup>3</sup>, Passion Kitchen Sun Canopy, Passion sun canopy<sup>1</sup> + front<sup>2</sup>, Allround/Deluxe kitchen

# **PASSION SUN CANOPY**

The Passion sun canopy is fastened to the caravan with a zipper and provides plenty of shade and extra covered space. The sides with curtains can easily be zipped on for more shelter

# **PASSION ANNEX**

A spacious extra cabin that can be fastened to either side of the awning. The Passion annex is made from a waterproof PVC base and has a window with an integrated curtain for ventilation