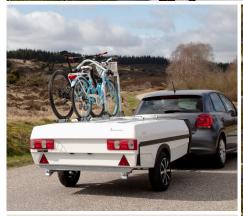

# LIGHT WEIGHT ROOF RACK

Creating more space for transporting luggage, using a simple click-on system. Choose large or small.

# **BICYCLE RACK**

Taking your bicycles on holiday is easy - available for 2, 3 or 4 bicycles.