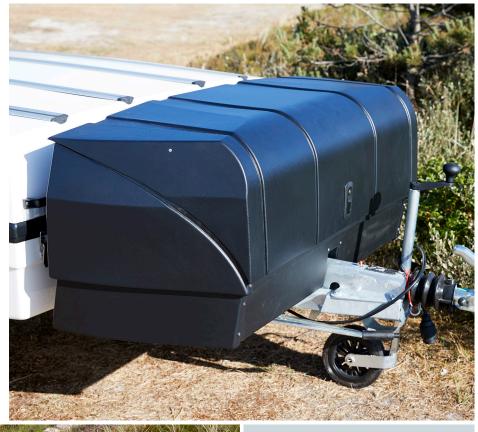

# **CAMP-LET FRONTBOX**

# – extra storage for your trip

Make room for everything you need for your trip with a spacious front box that provides extra storage space. The front box has flexible compartments to make it easy to organise everything just the way you like it. The box is perfect for storing pegs, cables, gas cylinders, ice box and other essentials you need easy access to.

The front box features the same simple, clean lines as the Camp-let, making it a perfect match for your trailer tent. For your peace of mind, the front box can be locked, just like your Camp-let.