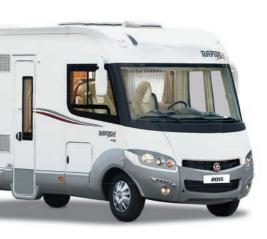

#### ON THE OUTSIDE: RAPIDO BODYWORK MAKES ALL THE DIFFERENCE

Our R&D department strives continuously to find innovative solutions (materials, technologies...) to deliver the very best to RAPIDO customers.

The bodywork is designed to be simultaneously robust and classically elegant, through the use of materials such as polyester, and has been developed to combine style with ease of use. The entire range is equipped with skirts and (depending on the model) rear pillars in champagne grey. • The low profile models in Series 70 (dF and FF) look striking with their white bodywork and grey decoration. The cab, skirts and rear pillars are in silver metal grey.