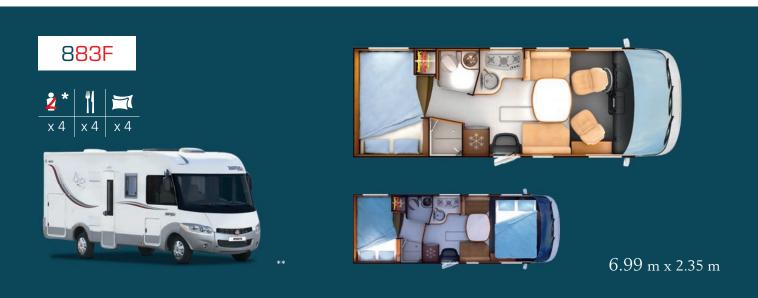

## SERIE 8F

803F | 840F | 866F | 880F | 881F 883F | 890F

 5.99 m
 6.59 m
 6.99 m
 7.39 m

 803F
 840F
 880F
 866F

 883F
 881F
 890F

5.99 m x 2.35 m

6.59 m x 2.35 m