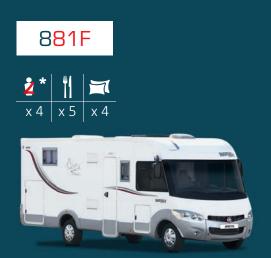

691FF 7,39 m

666 7,39 m

**2015** 7090FF 7,79 m

DESIGN

DESIGN

840F 6,59 m

15 880F 6.99 m

881F 7,39 m

### FIAT AL-KO A-CLASS DOUBLE FLOOR MODELS WITH EXTRA-WIDE REAR TRACK AND INDEPENDENT WHEEL SUSPENSION

6.49 m

6.99 m

7.39 m

7.99 m

9048dF

9083dF

9060dF MOBILY 9066dF 9090dF 9094dF 9000dFH 9005dFH

6.49 m x 2.35 m

7.39 m x 2.35 m