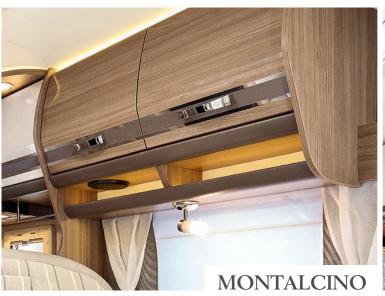

This year, rediscover the furniture collections that have made RAPIDO famous. From Series 6, our prestigious Elegance furniture is offered in solid wood. Or you might choose Montalcino furniture with its modern, light range of colours. The living rooms and bedrooms enjoy energy-efficient LED lighting technology which creates a superb effect.

## CUSTOMISE YOUR LIVING ROOM

RAPIDO has dreamed up several ambiances for your interior, all of them full of warmth and softness. On the Series 6/6FF, 70dF/FF low- profile models as well as the Series 8F and 9dF A-Class models, all you have to do is design the style you like by combining one of the 10 fabrics and leathers of your choice with one of the 2 furniture styles: ELEGANCE 4 and MONTALCINO 5. For an elegant or resolutely modern luxury interior.

ELEGANCE, sophistication which inspires quality, with solid maple wood mouldings;

MONTALCINO, modern trends and glossy, brilliant finish.

This series is generously equipped with standard fittings and features a beautiful passenger compartment flooded with sunlight.

#### MONTALCINO,

modern furniture with a gloss and bright finish.

#### ELEGANCE,

enjoy sophistication with solid maple wood mouldings and glossy finish doors.

MONTALCINO,

modern furniture with a gloss and bright finish.

## FURNITURE, WITH LED BACKLIT LOCKERS (STORAGE COMPARTMENTS), TO CHOOSE FROM:

ELEGANCE,

luxury furniture with solid maple mouldings.

MONTALCINO,

modern furniture with a gloss and bright finish.

FURNITURE MONTALCINO

AVAILABLE IN SERIES 6/6B/6FF, 70dF/FF, 8F AND 9dF

Its cosy style creates a warm, modern ambiance with its grey and chocolate tones enhanced by a chrome finish on the rods.