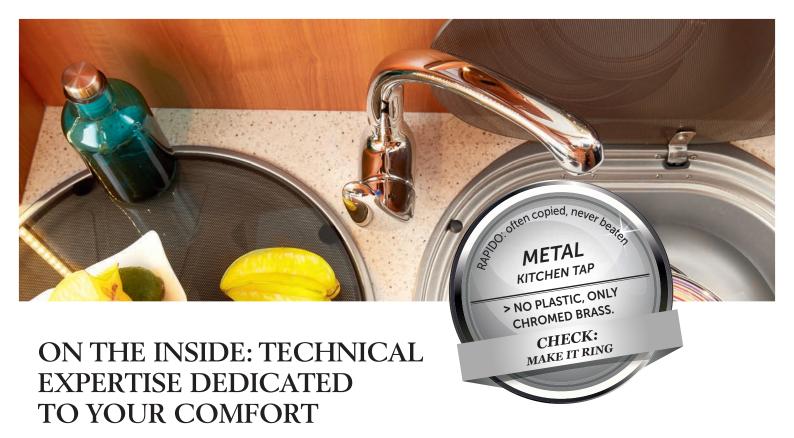

#### DID YOU KNOW?

Chromed brass kitchen tap with ceramic cartridge.
Work-top edged in solid maple (ELEGANCE furniture).

The furniture in the 6 Series is assembled in a modern sturdy manner using, among other things, tongue and groove, gluing or screwing techniques that provide an ideal construction for the walls.