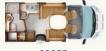

### Low-profile

Serie 6/6 B/6FF 6B, 6FF = Ceiling bed

Serie 70dF/FF Design Edition Fiat AL-KO chassis - FF = Ceiling bed

Serie 8F

803F 5,99 m

883F 6,99 m

Over the garage

600FF 5,99 m

Longitudinal bed

Height-adjustable central bed with height-adjustable storage area

(except 640 & 840F)

676FF 6,99 m

640/640 B

680 *6.99* 

681/681 B

691 7,39 m