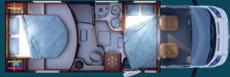

### Low-profile

Serie 6/6 B/6FF 6B, 6FF = Ceiling bed

Serie 70dF/FF Design Edition Fiat AL-KO chassis - FF = Ceiling bed

Serie 8F

803F 5,99 m

883F 6,99 m

Over the garage

600FF 5,99 m

Longitudinal bed

Height-adjustable central bed with height-adjustable storage area

(except 640 & 840F)

676FF 6,99 m

640/640 B

680 *6.99* 

681/681 B

691 7,39 m

691FF 7,39 m

666 7,39 m

**2015** 7090FF 7,79 m

DESIGN

DESIGN

840F 6,59 m

15 880F 6.99 m

881F 7,39 m

**2015** 890F 7,39 m

Twin beds

Modular beds