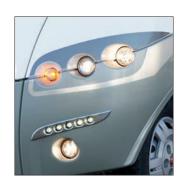

You will notice a multitude of details in this enchanting design: protected roof, driver's door with car handle, living area door with two locking points and modern coach-style wing mirrors with varnished paint and wide-angle dual mirror, LED day running lights...

#### REVERSING CAMERA WITH SOUND | Audio - Day and Night View - Heated - Adjustable 4

The Series 70 Design Edition, 9dF, 90dF/dFH Design Edition, 10 Design Edition and DISTINCTION have the benefit of a reversing camera.

The Series 6/6FF, 8F have pre-cabling installed. The camera is connected to a screen with builtin speaker, built into the dash board. The driver can therefore hear the instructions being given by someone behind the vehicle! Manoeuvring has never been so easy!