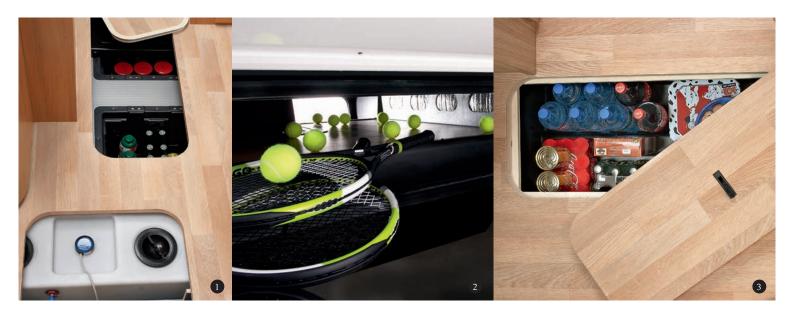

#### AN ENTIRE RANGE DEDICATED TO LUXURY

Like a precious jewel, the 2015 Collection sparkles with elegant, well-designed details.

In the living room, back-lit lockers line the upper cupboards. They are easily accessible and perfect for holding your personal items, while at the same time emitting a gentle light to create a relaxing and exalting atmosphere. Inspired by cutting-edge kitchen layouts, the kitchen boasts a fresh, gourmet style with a stonestyle workbench (in Series 10 Design Edition), glossy off-white cupboard doors and more.