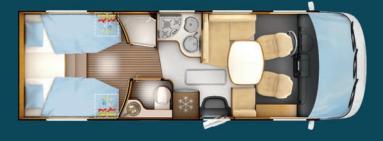

#### 640/640B

A registered RAPIDO design, the 640 is the most compact in the category with a central bed. Unrivalled comfort in only 6.49m: separate shower, large fridge, wide-angle window, 4 front-facing seats, 3 berths (or 4 in the 640B) and well-designed day and night spaces with partitions.