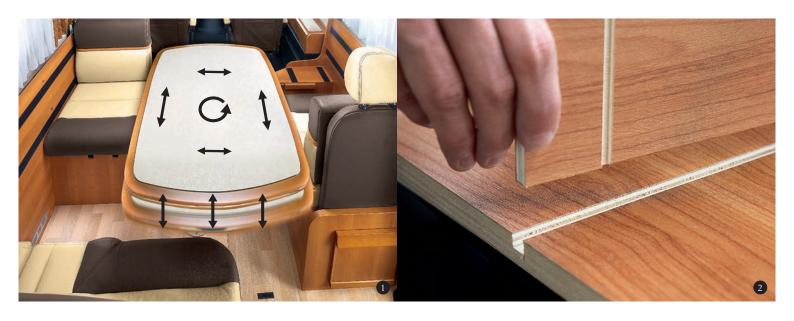

# ADAPTABLE LIVING ROOM TABLES: A MOVE IN EVERY POSSIBLE SENSE!

The living room space must be well-designed for easy movement around the table. The living room tables are designed to enable you to travel quite easily from the cab to the kitchen: the table top moves forward and back, sideways and also rotates.

On the low-profile models (except for the 676FF, 691FF and 70FF), the tabletop is on a telescopic leg to provide an occasional berth. On the A-Class models, the leg is fixed (telescopic on 9000dFH, 9005dFH, the Series 10 Design Edition).

# FURNITURE ASSEMBLY: THE HERITAGE OF A CABINETMAKER FOUNDER

Based on its experience in traditional joinery, RAPIDO uses several assembly techniques, including gluing, screwing and mechanical tongue and groove assembly on some of its range. This technique provides a perfect marriage between aesthetics and solidity. The principle is simple but requires dexterity and meticulousness: the first piece of furniture has an end shaped to fit perfectly in a groove of the same shape in a second piece of furniture to produce furniture able to take to fine finishes.