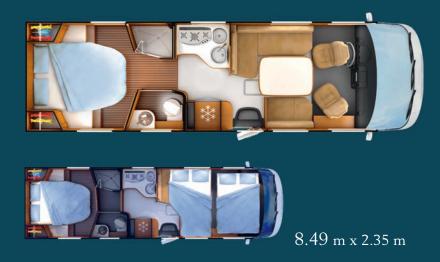

## SERIE 10

10000 | 10001

6 REGISTERED SEATS AND 6 BERTHS...

#### IF VERSAILLES WAS ON WHEELS...

Make way for the Series 10 Design Edition and its cortège of regal fittings. Available as a dual axle heavy vehicle, this motorhome features - with a certain ceremony - all the splendour of a luxury kitchen, vast 8-guest living room and, the ultimate touch, a separate shower (with glass door in the 10001 Design Edition).

DISTINCTION furniture reigns in the two models, with genuine wood fittings enhanced by a sublime varnish finish. Here, the light-filled interior is accentuated by the supreme light of day.

Walk this royal path, which leads to regal living.

Launched in 2010, Series 10 has won over motorhome enthusiasts with its sumptuous fittings, prestigious lines and height-adjustable central beds over storage areas. Building on this success, RAPIDO has now launched a new innovation: an exclusive super-sized central shower room in the 10001 Design Edition. This model also offers 6 registered seats and 6 berths. Powerful, adjustable and welcoming, this model pushes back the limits on travel even further.

### DINING TABLE AND BERTHS

Since its launch, the 10000 Design Edition model has proven popular, offering 6 registered seats and 6 berths (including 2 spare beds). This year it adds a new innovation: a height-adjustable bed. All the family can come!

#### THE TAG AXLE

provides genuine travelling comfort and increased stability on the move.

#### STORAGE DOUBLE FLOOR

with exclusive 3rd level of storage (a RAPIDO innovation)

- > Maximum storage space, accessible from both inside and outside the vehicle
- > External access with wide-opening hatches
- > Lowered centre of gravity for optimum stability