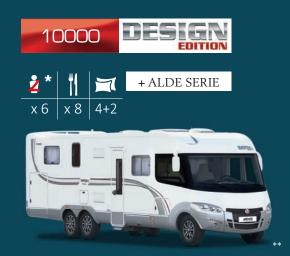

## SERIE 10

10000 | 10001

6 REGISTERED SEATS AND 6 BERTHS...

#### IF VERSAILLES WAS ON WHEELS...

Make way for the Series 10 Design Edition and its cortège of regal fittings. Available as a dual axle heavy vehicle, this motorhome features - with a certain ceremony - all the splendour of a luxury kitchen, vast 8-guest living room and, the ultimate touch, a separate shower (with glass door in the 10001 Design Edition).

DISTINCTION furniture reigns in the two models, with genuine wood fittings enhanced by a sublime varnish finish. Here, the light-filled interior is accentuated by the supreme light of day.

Walk this royal path, which leads to regal living.

FIAT AL-KO A-CLASS MODELS DOUBLE FLOOR WITH TAG AXLE (GVW = 5 T AND GCW = 6 T) WITH ALDE AS STANDARD AND INDEPENDENT SUSPENSION