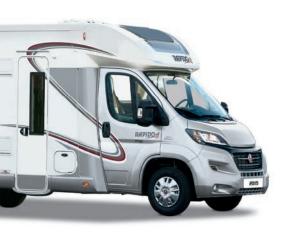

#### ON THE OUTSIDE: RAPIDO BODYWORK MAKES ALL THE DIFFERENCE

Our R&D department strives continuously to find innovative solutions (materials, technologies...) to deliver the very best to RAPIDO customers.

The bodywork is designed to be simultaneously robust and classically elegant, through the use of materials such as polyester, and has been developed to combine style with ease of use. The entire range is equipped with skirts and (depending on the model) rear pillars in champagne grey. • The low profile models in Series 70 (dF and FF) look striking with their white bodywork and grey decoration. The cab, skirts and rear pillars are in silver metal grey.

#### 100% POLYESTER & GREATER IMPACT RESISTANCE

RAPIDO uses polyester on its vehicles' surfaces and roofs. This means the entire

range boasts a much higher resistance to external impacts (scratches, bumps, etc.) compared to sheet metal.