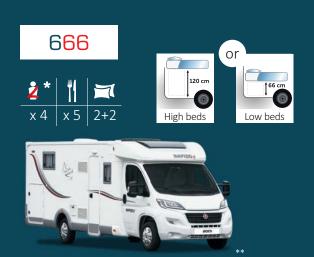

## SERIE 6/6B/6FF

640/640B | 666 | 680 | 681/681B | 691

600FF | 676FF | 691FF

CUSTOMISABLE LOW-PROFILE MODELS

« FF » : For Family or For Four.

LOW-PROFILE MODELS WITH SPECIAL CHASSIS, EXTRA-WIDE REAR TRACK

Drop-down ceiling bed as standard (double): 600FF, 676FF, 691FF Optional ceiling bed (single): 640B, 681B High or low twin beds: 666

#### **CUSTOMISE YOUR RAPIDO!**

Choices available on the Series 6 / 6B / 6FF:

- 2 furniture options: ELEGANCE or MONTALCINO
- High or low beds (with correspondingly different storage area heights) for the 666
- 10 layouts
- A large choice of fabrics (As an option)
- With or without drop-down ceiling bed (depending on model/As an option)
- A long list of additional equipment to choose from (As an option)
- GVW 3.5 T. Also available with:

#### **ADVANTAGES**

- » « Car-style » rear
- » « Champagne Grey » skirt colour
- Front living area easily transformable into sleeping space
- Twin beds, high (with 120cm-high garage) or low (with 68cm-high storage) for the 666
- Permanent and drop-down bed with BULTEX® mattress
- 5 models with drop-down bed:640B, 681B, 600FF, 676FF and 691FF
- 19-inch flat screen TV unit (TV not supplied)
- Bench edged with solid maple (ELEGANCE) or flat edges (MONTALCINO)
- Large 150 L AES fridge (680 : 134 L)
- New stove with 3 in-line hobs and larger kitchen worktop (excluding 640)
- Kitchen with self-closing and central locking drawers. In white lacquer
- ) 4 seats with seat belts

- The Series 70dF/FF, 9dF, 90dF/dFH, 10 Design Edition and DISTINCTION offer a highly practical serving hatch (depending on model).
- On the 666, 866F; 7066dF and 9066dF (except ALDE version). You have the choice between high or low twin beds (to be chosen when placing your order): High twin beds for a large 120 cm garage, or low twin beds for easy access to the sleeping accommodation, with 80 cm high storage (or 68 cm on the 666) and wardrobes above the beds.