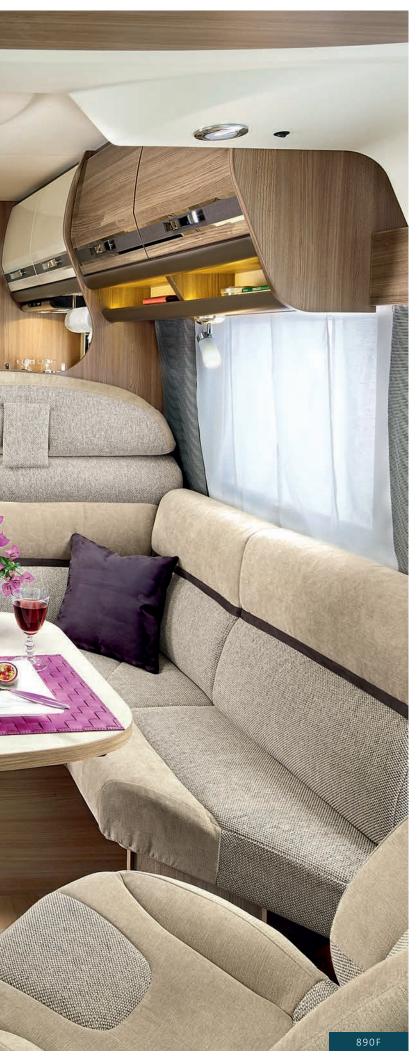

#### ALWAYS MORE REFINEMENT: A NEW EXCLUSIVE AMBIANCE DESIGN EDITION

The 2015 Collection consists of three «superequipped» Design Edition series, symbolising the refined luxury of RAPIDO: 70dF/FF, 90dF and 10. These models offer the opportunity to enjoy an exceptional and rare motorhome of the kind not often seen on the highways and byways... The interior décor reflects the range's exclusivity and is enhanced by a multitude of elegant details 2. Here, the LEDs make the bedroom ceiling shimmer 3; there, genuine wood veneer combines with multi-coat varnished solid wood worthy of the most luxurious yachts (Series 10), which adorns the kitchen and living room. Along with the ambient lighting, which even features under the kitchen bench, mouldings and mirrors, a RAPIDO motorhome has class and will make its owners stand out from the crowd. Offering a sumptuous environment created using luxury materials and sensitive lighting, the RAPIDO Design Edition models elevate the act of travelling to an art form.

## CUSTOMISE YOUR LIVING ROOM

RAPIDO has dreamed up several ambiances for your interior, all of them full of warmth and softness. On the Series 6/6FF, 70dF/FF low- profile models as well as the Series 8F and 9dF A-Class models, all you have to do is design the style you like by combining one of the 10 fabrics and leathers of your choice with one of the 2 furniture styles: ELEGANCE 4 and MONTALCINO 5. For an elegant or resolutely modern luxury interior.

# THE COMFORT OF RAPIDO UPHOLSTERY

#### SEATING COMFORT

2015 Collection: Its fluid horizontal lines provide a combination of style and comfort.

The improved seating offers an angled back combined with strong lower back support to provide excellent kidney support and make you feel that you are sitting on a sofa in the lounge of a five-star hotel!

#### HARMONY

The living room offers a resolutely modern look while also focusing on comfort: with cab seat cover colours which match the living room, incorporated headrests, and «cocoon-effect» seats in some models in Series 70dF/FF created by the rounded shape of living room seat backs.