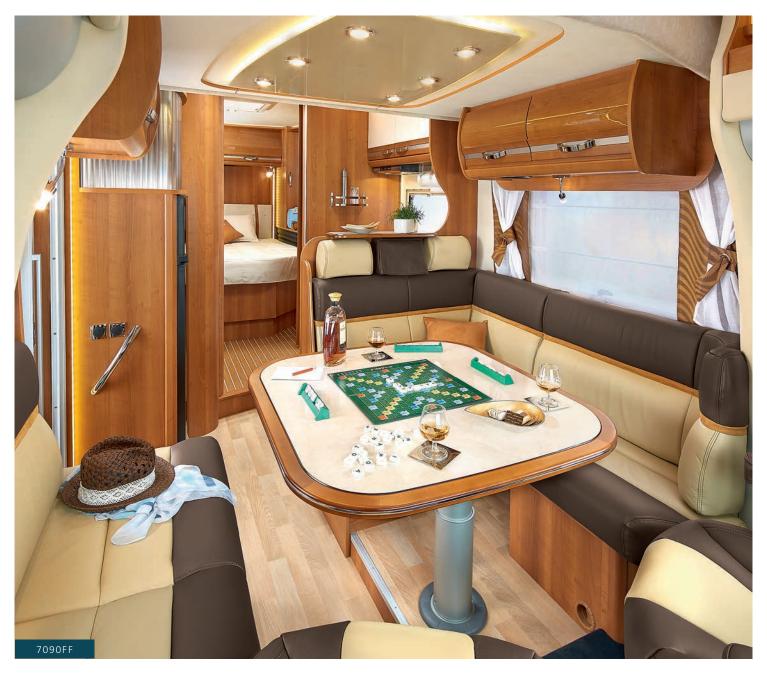

#### ALWAYS MORE REFINEMENT: A NEW EXCLUSIVE AMBIANCE DESIGN EDITION

The 2015 Collection consists of three «superequipped» Design Edition series, symbolising the refined luxury of RAPIDO: 70dF/FF, 90dF and 10. These models offer the opportunity to enjoy an exceptional and rare motorhome of the kind not often seen on the highways and byways... The interior décor reflects the range's exclusivity and is enhanced by a multitude of elegant details 2. Here, the LEDs make the bedroom ceiling shimmer 3; there, genuine wood veneer combines with multi-coat varnished solid wood worthy of the most luxurious yachts (Series 10), which adorns the kitchen and living room. Along with the ambient lighting, which even features under the kitchen bench, mouldings and mirrors, a RAPIDO motorhome has class and will make its owners stand out from the crowd. Offering a sumptuous environment created using luxury materials and sensitive lighting, the RAPIDO Design Edition models elevate the act of travelling to an art form.

# ADAPTABLE LIVING ROOM TABLES: A MOVE IN EVERY POSSIBLE SENSE!

The living room space must be well-designed for easy movement around the table. The living room tables are designed to enable you to travel quite easily from the cab to the kitchen: the table top moves forward and back, sideways and also rotates.

# FRONT-FACING SEATS: MODULAR SEATS

To comply with our customers' wishes, RAPIDO has developed new bench seats with modular seats.

From the "Living room" position around the table, you can reconfigure the seats so that they can be used facing the road with a seat belt during a trip. With just a few manipulations, you can modify your bench seat to suit your particular requirements.