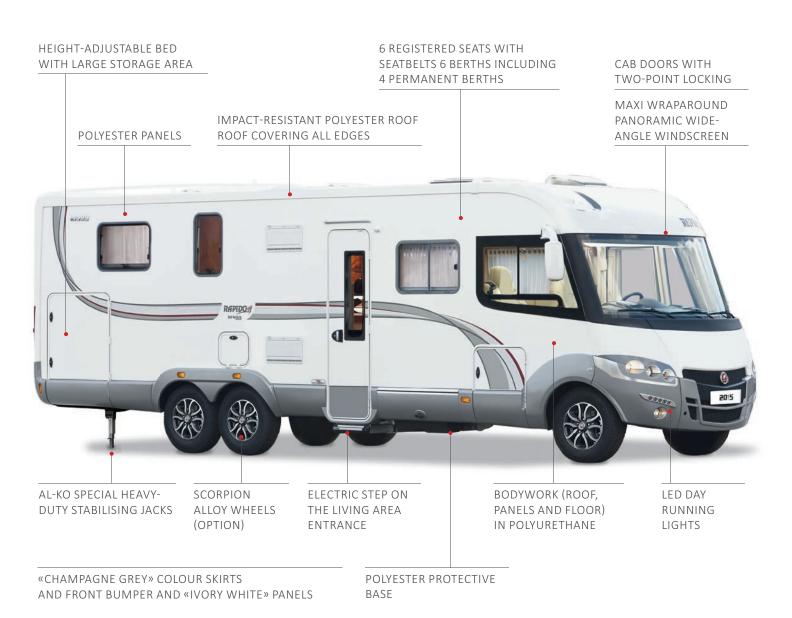

#### ON THE OUTSIDE: RAPIDO BODYWORK MAKES ALL THE DIFFERENCE

Our R&D department strives continuously to find innovative solutions (materials, technologies...) to deliver the very best to RAPIDO customers.

The bodywork is designed to be simultaneously robust and classically elegant, through the use of materials such as polyester, and has been developed to combine style with ease of use. The entire range is equipped with skirts and (depending on the model) rear pillars in champagne grey. • The low profile models in Series 70 (dF and FF) look striking with their white bodywork and grey decoration. The cab, skirts and rear pillars are in silver metal grey.

#### GEL COAT: REINFORCED PROTECTION

● RAPIDO uses a high-tech gel coating to protect your motorhome's bodywork from the weather and in particular from UV rays. The quality of this resin (gelcoat) is essential. It gives your motorhome its long life, its water tightness and its brilliant look.

#### 100% POLYESTER & GREATER IMPACT RESISTANCE

RAPIDO uses polyester on its vehicles' surfaces and roofs. This means the entire

range boasts a much higher resistance to external impacts (scratches, bumps, etc.) compared to sheet metal.

#### PERFECTLY WATERTIGHT

3 Part of the range is fitted with a roof covering all edges.

Every vehicle, as it leaves the production line, passes through a water jet tunnel to test the water-tightness.

#### > Did you know?

Styrofoam protects bodywork from the cold, and polyurethane protects it from impacts and damp. RAPIDO has used polyurethane on all the vehicles in the 2015 Collection for the wooden skeleton around the bodywork and in areas most exposed to the weather. Depending on the series, polyurethane can also be found on the cleats around the vehicle (roof, sides) floor, and depending on the model, the frames around the living area entrance door and the cab windows.

#### A HEART IN THE WEST

RAPIDO's customers have often already experienced motorhomes before coming to us. Their exacting standards compel RAPIDO to improve year after year. All of our motorhomes are assembled in our factory in Mayenne (53) and the furniture is entirely manufactured in our joinery workshop. For RAPIDO, Made in France is a mark of quality. It means applying European standards and carrying out numerous tests and checks. The construction of our second factory in 2008 contributed to the implementation of our new work flow with even more exacting quality standards. Every vehicle, therefore, is subject to continuous quality checks, a final quality check and watertightness check as it leaves the production line.