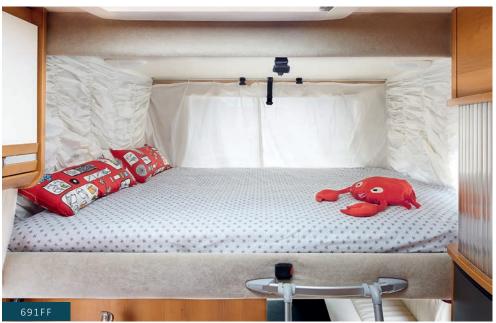

« FF » : For Family or For Four.

LOW-PROFILE MODELS WITH SPECIAL CHASSIS, EXTRA-WIDE REAR TRACK

Drop-down ceiling bed as standard (double): 600FF, 676FF, 691FF Optional ceiling bed (single): 640B, 681B High or low twin beds: 666

#### HEIGHT-ADJUSTABLE BED

#### New:

All central beds in the RAPIDO 2015 range (except 640/840F) are heightadjustable ( $\Delta$  30cm).

This means:

- More accessible beds in low position = increased comfort
- Large garage available = more storage