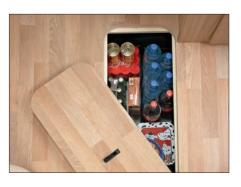

white lacquer
- Removable serving hatch shelf between the kitchen and the living room (depending on model)
- ) Spice rack and kitchen towel holder
- Large AES fridge (160 L)
- Cooker hood
- Chromed brass kitchen tap with ceramic cartridge
- Electrically controlled inverter FAVEX® regulator valve

- PIONEER® Multimedia Station: DVD MP3 DIVX/USB/reversing camera
- Built-in sunshade with winding mechanism
- Cruise control
- Driver's and passenger Airbags and ABS braking
- Cab air conditioning
- External shower with hot and cold water
- Extra-wide rear track for AL-KO chassis
- Independent rear wheel suspension
- Also available in Heavy vehicle version 3,7 T (or 4,4 T with optional chassis reinforcement at extra cost)

For the complete list of equipment, please refer to the technical manual.



### TECHNICAL DOUBLE FLOOR

- > Increased thermal insulation
- > Increased insulation against road noise
- > Storage space freed up in the living area (all the technical components are contained in the double floor)
- > Storage accessible from inside
- > Lower centre of gravity
- > Flat living area floor, without steps

#### AL-KO

Among the leaders and the precursors in the use of this chassis, RAPIDO has contributed to its development to obtain a lowered lightweight chassis, while retaining the comfort qualities stemming from its independent wheel design.

#### SPECIFIC EQUIPMENT ON THE HEAVY VERSION (GVW = 4,4 T)

Greater autonomy and comfort: authorised weight in the garage: 300 kg, reinforced front suspension, AL-KO special heavy-duty stabilising jacks, ESP and Traction<sup>†</sup>.