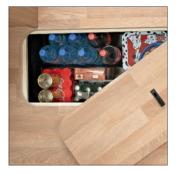

#### 90dF STORAGE DOUBLE FLOOR

with exclusive 3rd level of storage (a RAPIDO innovation)

- Maximum storage space, accessible from both inside and outside the vehicle
- External access with wide-opening hatches
- Lowered centre of gravity for optimum stability
- Insulation against the cold, contributing to maintaining a pleasant ambient temperature in the living area

#### STORAGE DOUBLE FLOOR

with exclusive 3rd level of storage (a RAPIDO innovation)

- > Maximum storage space, accessible from both inside and outside the vehicle
- > External access with wide-opening hatches
- > Lowered centre of gravity for optimum stability

### STORAGE DOUBLE FLOOR (SERIES 90dF AND 10 DESIGN EDITION)

Provides large volume storage with easy access and includes a RAPIDO innovation - 3rd level storage.

TECHNICAL DOUBLE FLOOR (70dF, 9dF SERIES' and new Serie DISTINCTION) Houses the fresh water and waste tanks, gas lines, electricity cables and heating circuit, freeing up space in the living area and allowing for a single-level interior floor, thus removing the need for steps. Underfloor storage box inside.