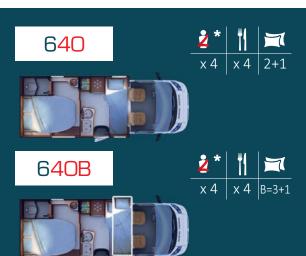

## SERIE 6/6B/6FF

640/640B | 666 | 680 | 681/681B | 691

600FF | 676FF | 691FF

CUSTOMISABLE LOW-PROFILE MODELS

« FF » : For Family or For Four.

LOW-PROFILE MODELS WITH SPECIAL CHASSIS, EXTRA-WIDE REAR TRACK

Drop-down ceiling bed as standard (double): 600FF, 676FF, 691FF Optional ceiling bed (single): 640B, 681B High or low twin beds: 666

#### 640/640B

A registered RAPIDO design, the 640 is the most compact in the category with a central bed. Unrivalled comfort in only 6.49m: separate shower, large fridge, wide-angle window, 4 front-facing seats, 3 berths (or 4 in the 640B) and well-designed day and night spaces with partitions.

## SERIE 6/6B/6FF

NEW DOUBLE GLAZED WINDOW WITH POLYURETHANE FRAME, INTEGRATED BLINDS AND FLYSCREEN LAYOUTS WITH DROP-DOWN CEILING BED:
> DOUBLE BED STANDARD ON THE 600FF. 676FF AND 691FF

> SINGLE BED AS OPTION ON THE 640B AND 681B