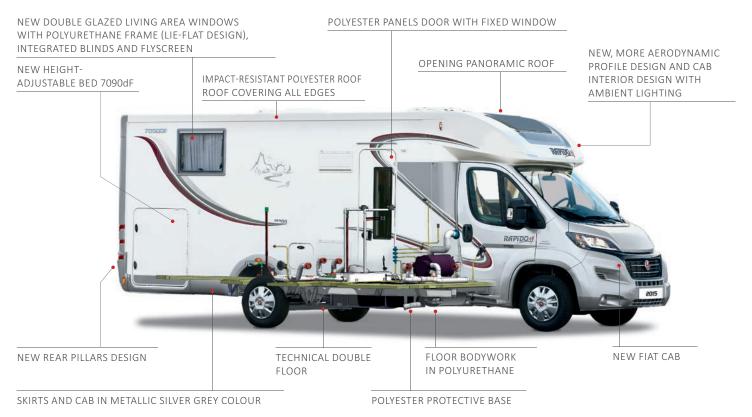

#### ON THE OUTSIDE: RAPIDO BODYWORK MAKES ALL THE DIFFERENCE

Our R&D department strives continuously to find innovative solutions (materials, technologies...) to deliver the very best to RAPIDO customers.

The bodywork is designed to be simultaneously robust and classically elegant, through the use of materials such as polyester, and has been developed to combine style with ease of use. The entire range is equipped with skirts and (depending on the model) rear pillars in champagne grey. • The low profile models in Series 70 (dF and FF) look striking with their white bodywork and grey decoration. The cab, skirts and rear pillars are in silver metal grey.

#### GEL COAT: REINFORCED PROTECTION

● RAPIDO uses a high-tech gel coating to protect your motorhome's bodywork from the weather and in particular from UV rays. The quality of this resin (gelcoat) is essential. It gives your motorhome its long life, its water tightness and its brilliant look.

#### 100% POLYESTER & GREATER IMPACT RESISTANCE

RAPIDO uses polyester on its vehicles' surfaces and roofs. This means the entire

range boasts a much higher resistance to external impacts (scratches, bumps, etc.) compared to sheet metal.

#### > Did you know?

Polyester bases across the entire range? RAPIDO has them! Providing great protection against the cold, weather and salt, RAPIDO motorhomes are made to last. Another example: the internal faces of the garage doors are in polyester, to absorb any impacts when handling tables, chairs, bicycles, etc.

#### > Did you know?

How can you spot polyester bodywork? Put your hand on the vehicle. Unlike metal bodies, RAPIDO panels are not cold. Can you feel your hand's warmth? That proves it is a polyester panel!

#### PERFECTLY WATERTIGHT

3 Part of the range is fitted with a roof covering all edges.

Every vehicle, as it leaves the production line, passes through a water jet tunnel to test the water-tightness.

#### WELL-PROTECTED BODYWORK: STYROFOAM AND POLYURETHANE

#### > Did you know?

Based on its long experience as a motorhome manufacturer, RAPIDO pays careful attention to insulation and uses a proven material, Styrofoam, which is lightweight and possesses great acoustic and thermal insulation properties (unlike the polystyrene used by other manufacturers).

#### > Did you know?

Styrofoam protects bodywork from the cold, and polyurethane protects it from impacts and damp. RAPIDO has used polyurethane on all the vehicles in the 2015 Collection for the wooden skeleton around the bodywork and in areas most exposed to the weather. Depending on the series, polyurethane can also be found on the cleats around the vehicle (roof, sides) floor, and depending on the model, the frames around the living area entrance door and the cab windows.

Rot-proof, light and extremely solid, polyurethane gives RAPIDO bodywork a longer life than those produced by some other manufacturers.

#### NEW CAB INTERIOR DESIGN WITH AMBIENT LIGHTING