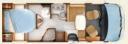

### Low-profile

Serie 6/6 B/6FF 6B, 6FF = Ceiling bed

Serie 70dF/FF Design Edition Fiat AL-KO chassis - FF = Ceiling bed

Serie 8F

803F 5,99 m

883F 6,99 m

Over the garage

600FF 5,99 m

Longitudinal bed

Height-adjustable central bed with height-adjustable storage area

(except 640 & 840F)

676FF 6,99 m

640/640 B

680 *6.99* 

681/681 B

691 7,39 m

691FF 7,39 m

666 7,39 m

**2015** 7090FF 7,79 m

DESIGN

DESIGN

840F 6,59 m

15 880F 6.99 m

881F 7,39 m

**2015** 890F 7,39 m

Twin beds

Modular beds