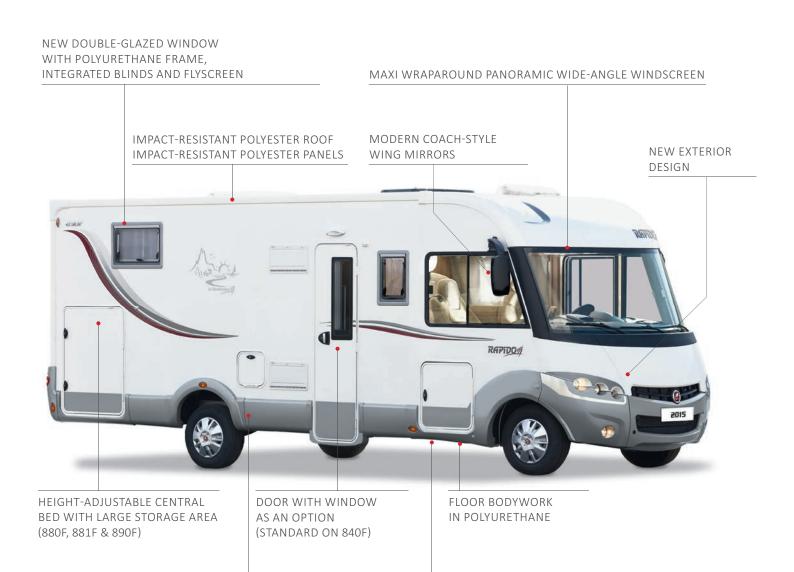

#### ON THE OUTSIDE: RAPIDO BODYWORK MAKES ALL THE DIFFERENCE

Our R&D department strives continuously to find innovative solutions (materials, technologies...) to deliver the very best to RAPIDO customers.

The bodywork is designed to be simultaneously robust and classically elegant, through the use of materials such as polyester, and has been developed to combine style with ease of use. The entire range is equipped with skirts and (depending on the model) rear pillars in champagne grey. • The low profile models in Series 70 (dF and FF) look striking with their white bodywork and grey decoration. The cab, skirts and rear pillars are in silver metal grey.

#### GEL COAT: REINFORCED PROTECTION

● RAPIDO uses a high-tech gel coating to protect your motorhome's bodywork from the weather and in particular from UV rays. The quality of this resin (gelcoat) is essential. It gives your motorhome its long life, its water tightness and its brilliant look.

#### 100% POLYESTER & GREATER IMPACT RESISTANCE

RAPIDO uses polyester on its vehicles' surfaces and roofs. This means the entire

range boasts a much higher resistance to external impacts (scratches, bumps, etc.) compared to sheet metal.

#### WELL-PROTECTED BODYWORK: STYROFOAM AND POLYURETHANE

#### > Did you know?

Styrofoam protects bodywork from the cold, and polyurethane protects it from impacts and damp. RAPIDO has used polyurethane on all the vehicles in the 2015 Collection for the wooden skeleton around the bodywork and in areas most exposed to the weather. Depending on the series, polyurethane can also be found on the cleats around the vehicle (roof, sides) floor, and depending on the model, the frames around the living area entrance door and the cab windows.

#### HEIGHT-ADJUSTABLE BED

#### New:

All central beds in the RAPIDO 2015 range (except 640/840F) are heightadjustable ( $\Delta$  30cm).

This means:

- More accessible beds in low position = increased comfort
- Large garage available = more storage