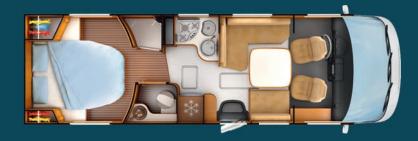

## SERIE 8F

803F | 840F | 866F | 880F | 881F 883F | 890F

## FRENCH CHARM IN A MOTORHOME

With Series 8F, the art of living has never been so alluring. In this series, you can enjoy one of the customisable RAPIDO A-Class models. Get ready to fall under the spell of a motorhome where the chic interior combines with a stylish look enhanced by the superior line.

Do you want a luxury interior? The Elegance furniture with its solid maple mouldings will win over the most exacting tastes.

Do you prefer an ultra-modern style? You will fall in love with the glossy, brilliant finish of the Montalcino collection.

And you will also be won over by a new element which is both practical and elegant: modern coach-style mirrors.

Whether you choose a compact model (under 6m like the 803F) or opt for ultra-comfort (like the 881F with its height-adjustable bed), your RAPIDO will exude the typically French charm of great motorhome living.