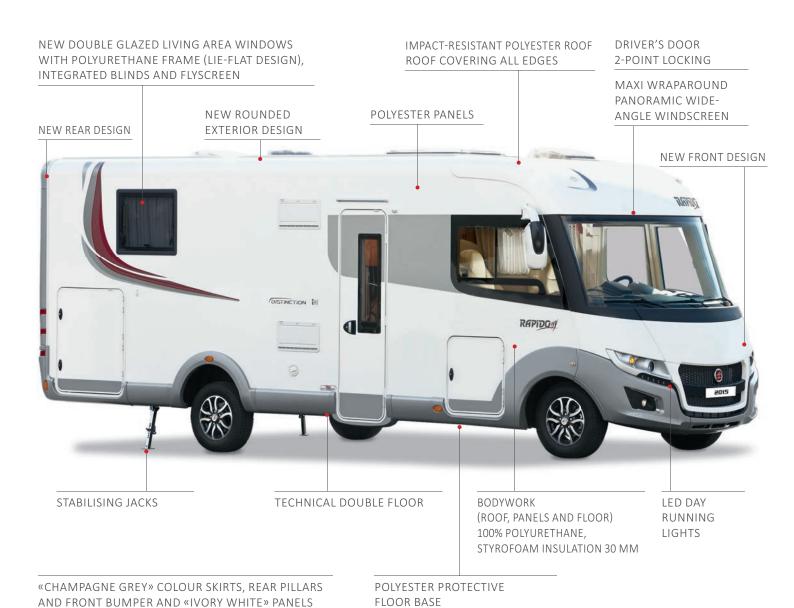

#### ON THE OUTSIDE: RAPIDO BODYWORK MAKES ALL THE DIFFERENCE

Our R&D department strives continuously to find innovative solutions (materials, technologies...) to deliver the very best to RAPIDO customers.

The bodywork is designed to be simultaneously robust and classically elegant, through the use of materials such as polyester, and has been developed to combine style with ease of use. The entire range is equipped with skirts and (depending on the model) rear pillars in champagne grey. • The low profile models in Series 70 (dF and FF) look striking with their white bodywork and grey decoration. The cab, skirts and rear pillars are in silver metal grey.

#### GEL COAT: REINFORCED PROTECTION

● RAPIDO uses a high-tech gel coating to protect your motorhome's bodywork from the weather and in particular from UV rays. The quality of this resin (gelcoat) is essential. It gives your motorhome its long life, its water tightness and its brilliant look.

#### 100% POLYESTER & GREATER IMPACT RESISTANCE

RAPIDO uses polyester on its vehicles' surfaces and roofs. This means the entire

range boasts a much higher resistance to external impacts (scratches, bumps, etc.) compared to sheet metal.

#### WELL-PROTECTED BODYWORK: STYROFOAM AND POLYURETHANE

#### > Did you know?

Based on its long experience as a motorhome manufacturer, RAPIDO pays careful attention to insulation and uses a proven material, Styrofoam, which is lightweight and possesses great acoustic and thermal insulation properties (unlike the polystyrene used by other manufacturers).

#### > Did you know?

Styrofoam protects bodywork from the cold, and polyurethane protects it from impacts and damp. RAPIDO has used polyurethane on all the vehicles in the 2015 Collection for the wooden skeleton around the bodywork and in areas most exposed to the weather. Depending on the series, polyurethane can also be found on the cleats around the vehicle (roof, sides) floor, and depending on the model, the frames around the living area entrance door and the cab windows.

Rot-proof, light and extremely solid, polyurethane gives RAPIDO bodywork a longer life than those produced by some other manufacturers.