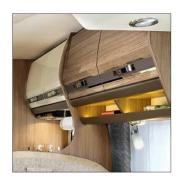

#### AN ENTIRE RANGE DEDICATED TO LUXURY

Like a precious jewel, the 2015 Collection sparkles with elegant, well-designed details.

In the living room, back-lit lockers line the upper cupboards. They are easily accessible and perfect for holding your personal items, while at the same time emitting a gentle light to create a relaxing and exalting atmosphere. Inspired by cutting-edge kitchen layouts, the kitchen boasts a fresh, gourmet style with a stonestyle workbench (in Series 10 Design Edition), glossy off-white cupboard doors and more.