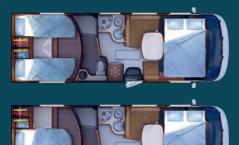

## SERIE 6/6B/6FF

640/640B | 666 | 680 | 681/681B | 691

600FF | 676FF | 691FF

CUSTOMISABLE LOW-PROFILE MODELS

« FF » : For Family or For Four.

LOW-PROFILE MODELS WITH SPECIAL CHASSIS, EXTRA-WIDE REAR TRACK

Drop-down ceiling bed as standard (double): 600FF, 676FF, 691FF Optional ceiling bed (single): 640B, 681B High or low twin beds: 666

## SERIE 6/6B/6FF

NEW DOUBLE GLAZED WINDOW WITH POLYURETHANE FRAME, INTEGRATED BLINDS AND FLYSCREEN LAYOUTS WITH DROP-DOWN CEILING BED:
> DOUBLE BED STANDARD ON THE 600FF. 676FF AND 691FF

> SINGLE BED AS OPTION ON THE 640B AND 681B