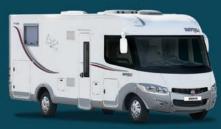

#### ON THE OUTSIDE: RAPIDO BODYWORK MAKES ALL THE DIFFERENCE

Our R&D department strives continuously to find innovative solutions (materials, technologies...) to deliver the very best to RAPIDO customers.

The bodywork is designed to be simultaneously robust and classically elegant, through the use of materials such as polyester, and has been developed to combine style with ease of use. The entire range is equipped with skirts and (depending on the model) rear pillars in champagne grey. • The low profile models in Series 70 (dF and FF) look striking with their white bodywork and grey decoration. The cab, skirts and rear pillars are in silver metal grey.