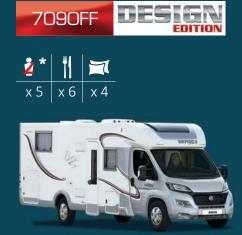

70dF 7066dF | 7090dF 70FF 7065FF | 7090FF

NEW IN 2015: SERIES 70 BECOMES DESIGN EDITION

LOW-PROFILE AL-KO CHASSIS WITH EXTRA-WIDE REAR TRACK TECHNICAL DOUBLE FLOOR (ACOUSTIC AND THERMAL INSULATION) (df) OR CEILING BED (FF)

7.39 m

7066dF 7090dF

7.39 m x 2.35 m

#### 7.79 m

7065FF 7090FF