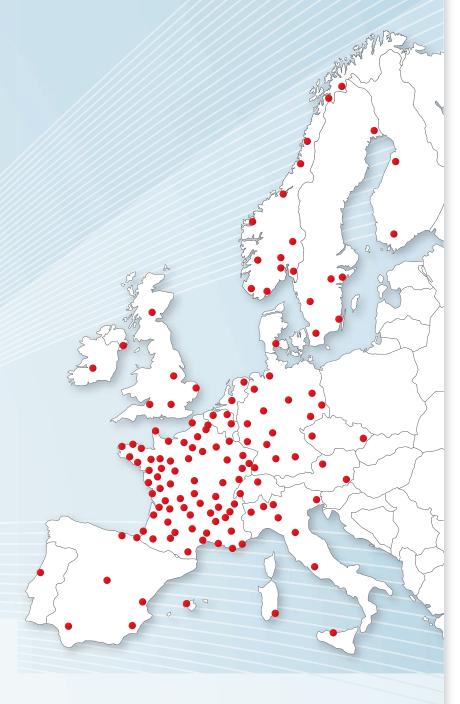

# A network

of 135 sales outlets in Europe rigorously selected by RAPIDO for the quality of their service.

#### GERMANY

- 04 Döbeln
- 13 Berlin
- 15 Biebersdorf
- 21 Lamstedt
- 38 Braunschweig-Schapen
- 49 Haren-Wesuwe
- 50 Kerpen-Buir
- 59 Möhnesee-Echtrop
- 63 Langenselbold
- 66 Marpingen
- 68 Viernheim
- 73 Dettingen/Teck
- 79 Neuenburg/Rhein 91 - Röttenbach

#### UNITED KINGDOM

Wokingham, Berkshire Newark, Nottinghamshire Highbridge Somerset Errol, Perthshire Dromore. Co Down Great Yarmouth, Norfolk

#### AUSTRIA

Hirnsdorf

Erla bei St Valentin

#### BELGIUM

Poperinge Rotheux Houthalen-Helchteren

#### DENMARK

Vejle

#### SPAIN

Lujua - Vizcaya Irún - Guipuzcoa

San Sebastian de los Reyes -

Las Torres de Cotillas - Murcia Palma de Mallorca - Baléares Dos Hermanas - Sevilla

La Pobla de Vallbona - Valencia

#### FINLAND

Hvvinkää Ylivieska

#### **NETHERLANDS**

Nieuwegein Zuid Oude Pekela

Ozzero - Mi

Varallo Pombia -No-

Roma

Quartu S, Elena -Ca-

Pistoia

Summaga di Porto Gruaro -Ve-Monza - Mb

Moncalieri - To

Palermo

#### IRELAND

Rathkeale, Co. Limerick

#### NORWAY

Honefoss Voss

Fauske

Nordkjosbotn

Sarpsborg Naerboe

Heimdal

Alesund

Grimstad

Lierstranda

Elverum

Bjerkvik

Mosjøen

#### CZECH REPUBLIC

Marianske Lazne Frydek-Mistek

#### SWEDEN

Bålsta

Sollebrunn

Örkelljunga Kvicksund

Kalmar Kalix

#### SWITZERLAND

Langenthal Vernier

#### FRANCE

- 03 Estivareilles (Montluçon)
- 06 Nice
- 08 Flize (Sedan)
- 12 Luc-la-Primaube (Rodez)
- 13 Les Pennes-Mirabeau
- 14 Verson (Caen)
- 15 Cayrols (Aurillac) 16 - Soyaux
- 17 Rochefort
- 18 St-Germain-Du-Puy
- 19 Brive La Gaillarde
- 21 Chenove 22 - Lannion (St-Brieuc)
- 22 Coetmieux
- 24 Montrem
- 26 Pont-de-L'Isère 28 Luisant (Nogent Le Phaye, Chartres)
- 29 Ploudaniel (Brest)
- 30 Cardet (Alès)
- 31 Muret
- 31 Fenouillet (Toulouse)
- Mérignac (Bordeaux)
- Sainte Eulalie (Bordeaux)
- 34 Mauguio (Montpellier) 35 - Orgères (Rennes)
- 37 Parcay Meslay (Tours)
- 38 Voreppe (Grenoble)
- 42 L'Etrat (St-Etienne) 44 - Treillières
- 47 Villeneuve-sur-Lot 49 - Montreuil Juiané
- 50 La Glacerie (Cherbourg)
- 51 Tinqueux (Reims)
- 52 Saint-Dizier
- 53 St-Berthevin (Laval) 56 - Guidel (Lorient)
- 56 Ploeren
- 57 Metz Woippy
- 59 Vendeville
- 60 Francastel 62 - Loison-sous-Lens
- Le Touquet
- 63 Cournon d'Auvergne 64 - Bayonne
- 64 Lescar (Pau)
- 66 Perpignan
- 67 Benfeld (Strasbourg)
- 69 St-Priest Mi Plaine
- 70 Vesoul
- 71 Sennecé-Lès-Mâcon (Mâcon) 72 - La Bazoge
- 73 Voglans (Chambéry)
- 74 La Balme-de-Sillingy (Annecy) 76 - Boos
- 77 Lagny sur Marne
- 78 Bouafle 79 - Chauray (Niort)
- 83 Roquebrune-sur-Argens (Le Muy)
- Vedène (Avignon)
- Les Clouzeaux (La Roche-sur-Yon)
- 85 Mortagne-sur-Sèvre (La Roche-sur-Yon)
  - Migné-Auxances (Poitiers)
- 88 Thaon-les-Vosges (Epinal)