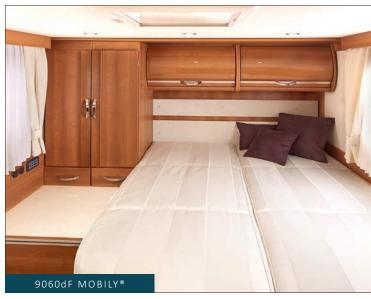

You will be convinced by the insulating technical floor with its exclusive chamber (a RAPIDO innovation), which provides accessible internal and external storage. Discover layouts which preserve privacy while still enabling free movement and optimising storage. The ultimate new ingenious idea from RAPIDO: the Mobily (patented model), a mobile bed in the 9060dF which you can change from twin beds, to a central double bed and even to a corner double bed. And the furniture also adapts to the configuration you choose. Like any other invention, it has been patented and the trademark is held by RAPIDO.