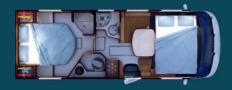

## SERIE 6/6B/6FF

640/640B | 666 | 680 | 681/681B | 691

600FF | 676FF | 691FF

CUSTOMISABLE LOW-PROFILE MODELS

« FF » : For Family or For Four.

LOW-PROFILE MODELS WITH SPECIAL CHASSIS, EXTRA-WIDE REAR TRACK

Drop-down ceiling bed as standard (double): 600FF, 676FF, 691FF Optional ceiling bed (single): 640B, 681B High or low twin beds: 666