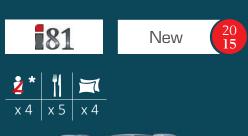

# SERIE 90dF

9048dF | 9060dF MOBILY | 9066dF | 9083dF

9090dF | 9094dF | 9000dFH | 9005dFH

COMFORT AND PRACTICALITY: RAPIDO'S TECHNICAL FLOOR

### FIAT AL-KO A-CLASS DOUBLE FLOOR MODELS WITH EXTRA-WIDE REAR TRACK AND INDEPENDENT WHEEL SUSPENSION

6.49 m

6.99 m

7.39 m

7.99 m

9048dF

9083dF

9060dF MOBILY 9066dF 9090dF 9094dF 9000dFH 9005dFH