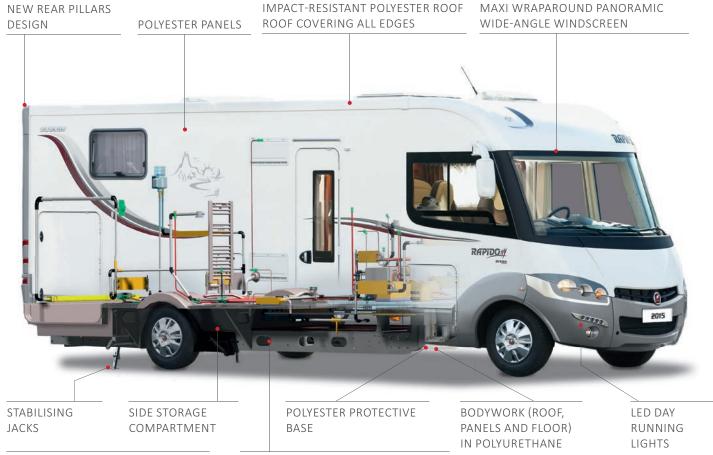

#### ON THE OUTSIDE: RAPIDO BODYWORK MAKES ALL THE DIFFERENCE

Our R&D department strives continuously to find innovative solutions (materials, technologies...) to deliver the very best to RAPIDO customers.

The bodywork is designed to be simultaneously robust and classically elegant, through the use of materials such as polyester, and has been developed to combine style with ease of use. The entire range is equipped with skirts and (depending on the model) rear pillars in champagne grey. • The low profile models in Series 70 (dF and FF) look striking with their white bodywork and grey decoration. The cab, skirts and rear pillars are in silver metal grey.

#### GEL COAT: REINFORCED PROTECTION

● RAPIDO uses a high-tech gel coating to protect your motorhome's bodywork from the weather and in particular from UV rays. The quality of this resin (gelcoat) is essential. It gives your motorhome its long life, its water tightness and its brilliant look.

#### 100% POLYESTER & GREATER IMPACT RESISTANCE

RAPIDO uses polyester on its vehicles' surfaces and roofs. This means the entire

range boasts a much higher resistance to external impacts (scratches, bumps, etc.) compared to sheet metal.

#### > Did you know?

Polyester bases across the entire range? RAPIDO has them! Providing great protection against the cold, weather and salt, RAPIDO motorhomes are made to last. Another example: the internal faces of the garage doors are in polyester, to absorb any impacts when handling tables, chairs, bicycles, etc.

This is why RAPIDO chooses polyester for every one of its models.

#### > Did you know?

How can you spot polyester bodywork? Put your hand on the vehicle. Unlike metal bodies, RAPIDO panels are not cold. Can you feel your hand's warmth? That proves it is a polyester panel!

#### PERFECTLY WATERTIGHT

3 Part of the range is fitted with a roof covering all edges.

Every vehicle, as it leaves the production line, passes through a water jet tunnel to test the water-tightness.

#### WELL-PROTECTED BODYWORK: STYROFOAM AND POLYURETHANE

#### > Did you know?

Based on its long experience as a motorhome manufacturer, RAPIDO pays careful attention to insulation and uses a proven material, Styrofoam, which is lightweight and possesses great acoustic and thermal insulation properties (unlike the polystyrene used by other manufacturers).

#### > Did you know?

Styrofoam protects bodywork from the cold, and polyurethane protects it from impacts and damp. RAPIDO has used polyurethane on all the vehicles in the 2015 Collection for the wooden skeleton around the bodywork and in areas most exposed to the weather. Depending on the series, polyurethane can also be found on the cleats around the vehicle (roof, sides) floor, and depending on the model, the frames around the living area entrance door and the cab windows.

Rot-proof, light and extremely solid, polyurethane gives RAPIDO bodywork a longer life than those produced by some other manufacturers.