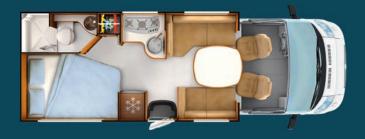

### Low-profile

Serie 6/6 B/6FF 6B, 6FF = Ceiling bed

Serie 70dF/FF Design Edition Fiat AL-KO chassis - FF = Ceiling bed

Serie 8F

803F 5,99 m

883F 6,99 m

Over the garage

600FF 5,99 m

Longitudinal bed

Height-adjustable central bed with height-adjustable storage area

(except 640 & 840F)

676FF 6,99 m

640/640 B

680 *6.99* 

681/681 B

691 7,39 m

## SERIE 6/6B/6FF

640/640B | 666 | 680 | 681/681B | 691

600FF | 676FF | 691FF

CUSTOMISABLE LOW-PROFILE MODELS

#### DID YOU SAY «BESPOKE»?

Series 6/6B/6FF embodies RAPIDO's expertise and love of beautiful finishes down to the smallest detail. The exterior design has evolved and become more streamlined and suited to the carrier. Inside, the cab has been redesigned with a unified look including indirect LED ambient lighting for more warmth. In this series you will find the best aspects of RAPIDO layouts. Customisation worthy of bespoke manufacturing (from the interior décor to the ceiling bed, and even the high or low twin beds). And two furniture styles to choose from, designed with a French high-end look in mind: