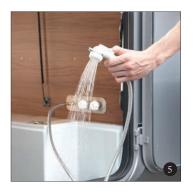

# **PRACTICALITY**

- In the garage, an external shower with hot and cold water is provided as standard (available as an option on 6/6FF and 8F; Option / Pack RAPIDO Series 70dF/FF, 9dF).
- The bathroom provides several types of storage (shelves, cabinets with sliding doors) depending on the model, and comes equipped with a large mirror throughout the range.
- All the showers come equipped with a water-saving shower head for greater autonomy.
- On some models, skylights increase the height of the shower to maximise space. On others, the shower column is in thick, ergonomic, and design Plexiglas<sup>®</sup>.
- Models with a central bed (except the Series 6/6FF and 8F) are equipped with a laundry bag for your dirty laundry, accessible from the shelf beside the bed and also from the garage.
- The kitchens have become more practical and sophisticated, with a chromed metal spice rack and kitchen roll holder. Depending on the model, they also come equipped with selfclosing and central locking drawers to avoid them opening accidentally during the trip.