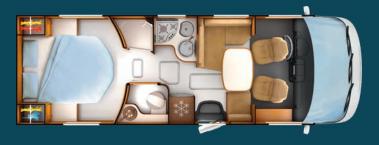

## SERIE 10

10000 | 10001

6 REGISTERED SEATS AND 6 BERTHS...

#### IF VERSAILLES WAS ON WHEELS...

Make way for the Series 10 Design Edition and its cortège of regal fittings. Available as a dual axle heavy vehicle, this motorhome features - with a certain ceremony - all the splendour of a luxury kitchen, vast 8-guest living room and, the ultimate touch, a separate shower (with glass door in the 10001 Design Edition).

DISTINCTION furniture reigns in the two models, with genuine wood fittings enhanced by a sublime varnish finish. Here, the light-filled interior is accentuated by the supreme light of day.

Walk this royal path, which leads to regal living.

Launched in 2010, Series 10 has won over motorhome enthusiasts with its sumptuous fittings, prestigious lines and height-adjustable central beds over storage areas. Building on this success, RAPIDO has now launched a new innovation: an exclusive super-sized central shower room in the 10001 Design Edition. This model also offers 6 registered seats and 6 berths. Powerful, adjustable and welcoming, this model pushes back the limits on travel even further.