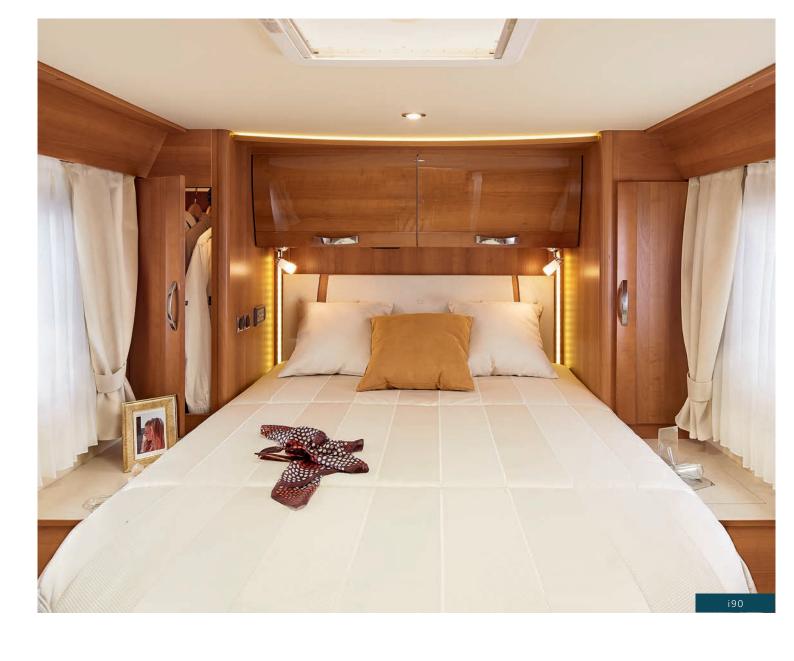

# BEDDING: ONE OF THE BEST BENCHMARKS

The bedding is one of the make's strong points. Particular care is taken to offer you optimum density foam with the BULTEX® label.

130mm-thick BULTEX® mattresses on the Serie 90dF/dFH Design Edition and Serie 10 Design Edition and DISTINCTION.

Its advantages:

- 1 BULTEX® label.
- ② Aluminium frame bed with wooden slats, providing comfort and constant ventilation.

The entire range enjoys an even higher level of finish with springs and flexiattachments on the slats. By selecting RAPIDO bedding, you are choosing a level of comfort that is among the highest in the motorhome market.