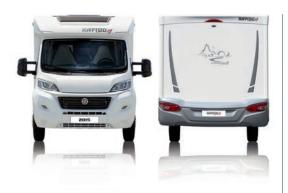

## SERIE 6/6B/6FF

640/640B | 666 | 680 | 681/681B | 691

600FF | 676FF | 691FF

CUSTOMISABLE LOW-PROFILE MODELS

The RAPIDO 640 has won numerous international awards including Motorhome of the Year in Great Britain. It stands out with its compactness (6.49m), while still affirming its presence with large living areas, wide openings and elegant fittings.

#### 640/640B

A registered RAPIDO design, the 640 is the most compact in the category with a central bed. Unrivalled comfort in only 6.49m: separate shower, large fridge, wide-angle window, 4 front-facing seats, 3 berths (or 4 in the 640B) and well-designed day and night spaces with partitions.