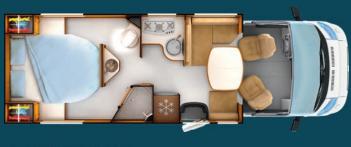

## SERIE 6/6B/6FF

640/640B | 666 | 680 | 681/681B | 691

600FF | 676FF | 691FF

CUSTOMISABLE LOW-PROFILE MODELS

« FF » : For Family or For Four.

LOW-PROFILE MODELS WITH SPECIAL CHASSIS, EXTRA-WIDE REAR TRACK

Drop-down ceiling bed as standard (double): 600FF, 676FF, 691FF Optional ceiling bed (single): 640B, 681B High or low twin beds: 666

#### 640/640B

A registered RAPIDO design, the 640 is the most compact in the category with a central bed. Unrivalled comfort in only 6.49m: separate shower, large fridge, wide-angle window, 4 front-facing seats, 3 berths (or 4 in the 640B) and well-designed day and night spaces with partitions.