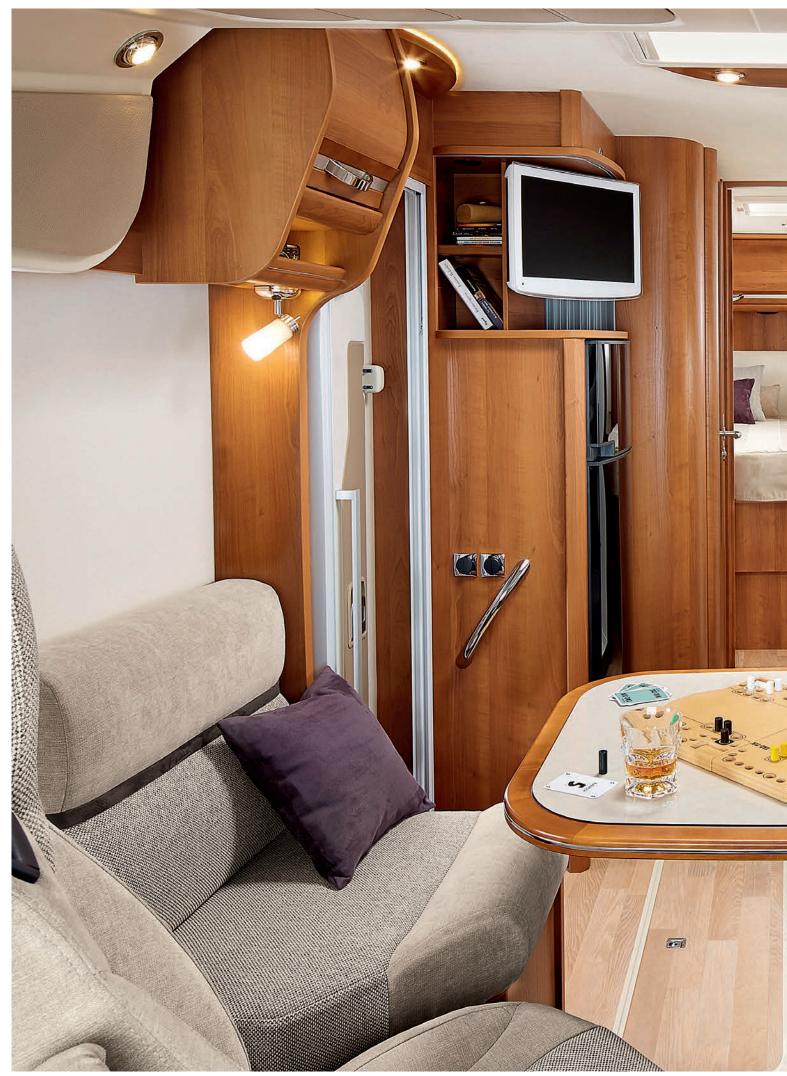

#### ALWAYS MORE REFINEMENT: A NEW EXCLUSIVE AMBIANCE DESIGN EDITION

The 2015 Collection consists of three «superequipped» Design Edition series, symbolising the refined luxury of RAPIDO: 70dF/FF, 90dF and 10. These models offer the opportunity to enjoy an exceptional and rare motorhome of the kind not often seen on the highways and byways... The interior décor reflects the range's exclusivity and is enhanced by a multitude of elegant details 2. Here, the LEDs make the bedroom ceiling shimmer 3; there, genuine wood veneer combines with multi-coat varnished solid wood worthy of the most luxurious yachts (Series 10), which adorns the kitchen and living room. Along with the ambient lighting, which even features under the kitchen bench, mouldings and mirrors, a RAPIDO motorhome has class and will make its owners stand out from the crowd. Offering a sumptuous environment created using luxury materials and sensitive lighting, the RAPIDO Design Edition models elevate the act of travelling to an art form.

#### AN ENTIRE RANGE DEDICATED TO LUXURY

Like a precious jewel, the 2015 Collection sparkles with elegant, well-designed details.

In the living room, back-lit lockers line the upper cupboards. They are easily accessible and perfect for holding your personal items, while at the same time emitting a gentle light to create a relaxing and exalting atmosphere. Inspired by cutting-edge kitchen layouts, the kitchen boasts a fresh, gourmet style with a stonestyle workbench (in Series 10 Design Edition), glossy off-white cupboard doors and more.