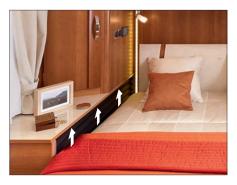

#### HEIGHT-ADJUSTABLE BED

#### New:

All central beds in the RAPIDO 2015 range (except 640/840F) are heightadjustable ( $\Delta$  30cm).

This means:

- More accessible beds in low position = increased comfort
- Large garage available = more storage