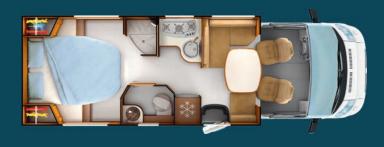

### Low-profile

Serie 6/6 B/6FF 6B, 6FF = Ceiling bed

Serie 70dF/FF Design Edition Fiat AL-KO chassis - FF = Ceiling bed

Serie 8F

803F 5,99 m

883F 6,99 m

Over the garage

600FF 5,99 m

Longitudinal bed

Height-adjustable central bed with height-adjustable storage area

(except 640 & 840F)

676FF 6,99 m

640/640 B

680 *6.99* 

681/681 B

691 7,39 m

## SERIE 6/6B/6FF

640/640B | 666 | 680 | 681/681B | 691

600FF | 676FF | 691FF

CUSTOMISABLE LOW-PROFILE MODELS

#### DID YOU SAY «BESPOKE»?

Series 6/6B/6FF embodies RAPIDO's expertise and love of beautiful finishes down to the smallest detail. The exterior design has evolved and become more streamlined and suited to the carrier. Inside, the cab has been redesigned with a unified look including indirect LED ambient lighting for more warmth. In this series you will find the best aspects of RAPIDO layouts. Customisation worthy of bespoke manufacturing (from the interior décor to the ceiling bed, and even the high or low twin beds). And two furniture styles to choose from, designed with a French high-end look in mind:

« FF » : For Family or For Four.

LOW-PROFILE MODELS WITH SPECIAL CHASSIS, EXTRA-WIDE REAR TRACK

Drop-down ceiling bed as standard (double): 600FF, 676FF, 691FF Optional ceiling bed (single): 640B, 681B High or low twin beds: 666

#### 640/640B

A registered RAPIDO design, the 640 is the most compact in the category with a central bed. Unrivalled comfort in only 6.49m: separate shower, large fridge, wide-angle window, 4 front-facing seats, 3 berths (or 4 in the 640B) and well-designed day and night spaces with partitions.