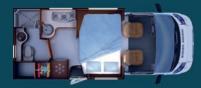

## SERIE 6/6B/6FF

640/640B | 666 | 680 | 681/681B | 691

600FF | 676FF | 691FF

CUSTOMISABLE LOW-PROFILE MODELS

« FF » : For Family or For Four.

LOW-PROFILE MODELS WITH SPECIAL CHASSIS, EXTRA-WIDE REAR TRACK

Drop-down ceiling bed as standard (double): 600FF, 676FF, 691FF Optional ceiling bed (single): 640B, 681B High or low twin beds: 666

## SERIE 6/6B/6FF

NEW DOUBLE GLAZED WINDOW WITH POLYURETHANE FRAME, INTEGRATED BLINDS AND FLYSCREEN LAYOUTS WITH DROP-DOWN CEILING BED:
> DOUBLE BED STANDARD ON THE 600FF. 676FF AND 691FF

> SINGLE BED AS OPTION ON THE 640B AND 681B