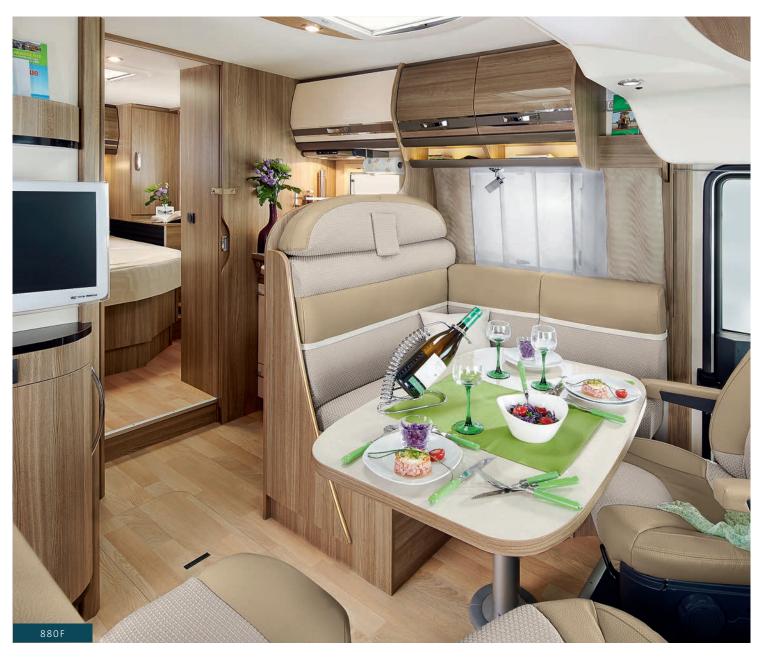

## SERIE 8F

803F | 840F | 866F | 880F | 881F 883F | 890F

## FRENCH CHARM IN A MOTORHOME

With Series 8F, the art of living has never been so alluring. In this series, you can enjoy one of the customisable RAPIDO A-Class models. Get ready to fall under the spell of a motorhome where the chic interior combines with a stylish look enhanced by the superior line.

Do you want a luxury interior? The Elegance furniture with its solid maple mouldings will win over the most exacting tastes.

Do you prefer an ultra-modern style? You will fall in love with the glossy, brilliant finish of the Montalcino collection.

And you will also be won over by a new element which is both practical and elegant: modern coach-style mirrors.

Whether you choose a compact model (under 6m like the 803F) or opt for ultra-comfort (like the 881F with its height-adjustable bed), your RAPIDO will exude the typically French charm of great motorhome living.