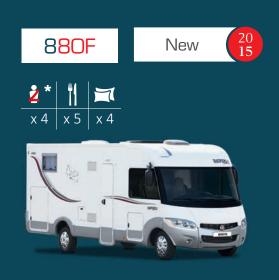

## SERIE 8F

803F | 840F | 866F | 880F | 881F 883F | 890F

## FRENCH CHARM IN A MOTORHOME

With Series 8F, the art of living has never been so alluring. In this series, you can enjoy one of the customisable RAPIDO A-Class models. Get ready to fall under the spell of a motorhome where the chic interior combines with a stylish look enhanced by the superior line.

Do you want a luxury interior? The Elegance furniture with its solid maple mouldings will win over the most exacting tastes.

Do you prefer an ultra-modern style? You will fall in love with the glossy, brilliant finish of the Montalcino collection.

And you will also be won over by a new element which is both practical and elegant: modern coach-style mirrors.

Whether you choose a compact model (under 6m like the 803F) or opt for ultra-comfort (like the 881F with its height-adjustable bed), your RAPIDO will exude the typically French charm of great motorhome living.

FIAT A-CLASS MODELS STANDARD CHASSIS WITH EXTRA-WIDE REAR TRACK

GVW 3.5 T.

Also available in Heavy vehicle version: Fiat chassis:  $3.650\,\mathrm{T}$  (or with optional chassis reinforcement at extra cost (except for 803F and 840F):  $4.25\,\mathrm{T}$  if  $148\,\mathrm{hp}$ ;  $4.4\,\mathrm{T}$  if  $178\,\mathrm{hp}$ ).