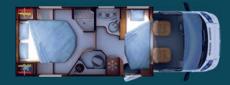

## SERIE 6/6B/6FF

640/640B | 666 | 680 | 681/681B | 691

600FF | 676FF | 691FF

CUSTOMISABLE LOW-PROFILE MODELS

#### 640/640B

A registered RAPIDO design, the 640 is the most compact in the category with a central bed. Unrivalled comfort in only 6.49m: separate shower, large fridge, wide-angle window, 4 front-facing seats, 3 berths (or 4 in the 640B) and well-designed day and night spaces with partitions.