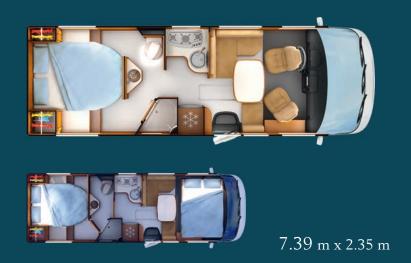

691FF 7,39 m

666 7,39 m

**2015** 7090FF 7,79 m

DESIGN

DESIGN

840F 6,59 m

15 880F 6.99 m

881F 7,39 m

### FIAT AL-KO A-CLASS DOUBLE FLOOR MODELS WITH EXTRA-WIDE REAR TRACK AND INDEPENDENT WHEEL SUSPENSION

6.49 m

6.99 m

7.39 m

7.99 m

9048dF

9083dF

9060dF MOBILY 9066dF 9090dF 9094dF 9000dFH 9005dFH

6.49 m x 2.35 m

7.39 m x 2.35 m