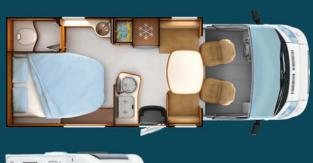

#### 640/640B

A registered RAPIDO design, the 640 is the most compact in the category with a central bed. Unrivalled comfort in only 6.49m: separate shower, large fridge, wide-angle window, 4 front-facing seats, 3 berths (or 4 in the 640B) and well-designed day and night spaces with partitions.