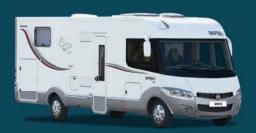

## SERIE 6/6B/6FF

640/640B | 666 | 680 | 681/681B | 691

600FF | 676FF | 691FF

CUSTOMISABLE LOW-PROFILE MODELS

#### DID YOU SAY «BESPOKE»?

Series 6/6B/6FF embodies RAPIDO's expertise and love of beautiful finishes down to the smallest detail. The exterior design has evolved and become more streamlined and suited to the carrier. Inside, the cab has been redesigned with a unified look including indirect LED ambient lighting for more warmth. In this series you will find the best aspects of RAPIDO layouts. Customisation worthy of bespoke manufacturing (from the interior décor to the ceiling bed, and even the high or low twin beds). And two furniture styles to choose from, designed with a French high-end look in mind:

ELEGANCE, sophistication which inspires quality, with solid maple wood mouldings;

MONTALCINO, modern trends and glossy, brilliant finish.

This series is generously equipped with standard fittings and features a beautiful passenger compartment flooded with sunlight.

The RAPIDO 640 has won numerous international awards including Motorhome of the Year in Great Britain. It stands out with its compactness (6.49m), while still affirming its presence with large living areas, wide openings and elegant fittings.