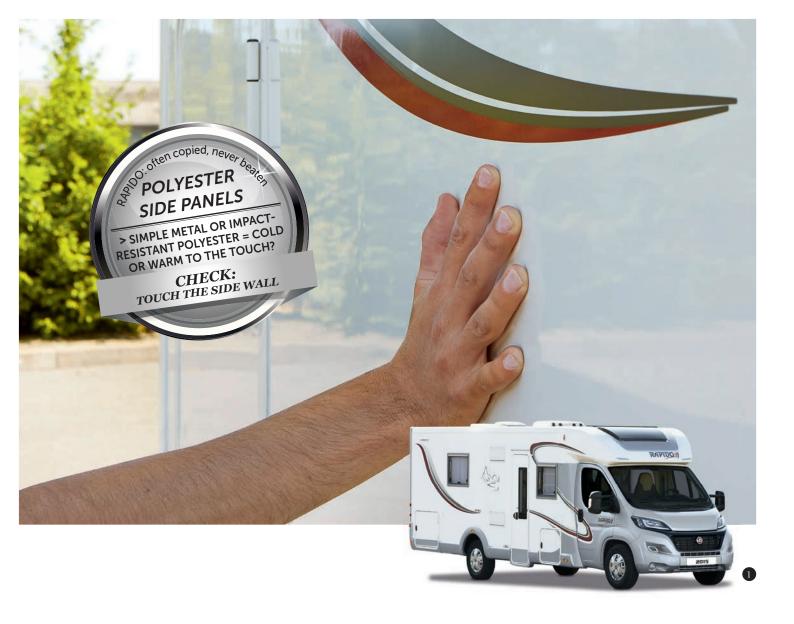

#### 100% POLYESTER & GREATER IMPACT RESISTANCE

RAPIDO uses polyester on its vehicles' surfaces and roofs. This means the entire

range boasts a much higher resistance to external impacts (scratches, bumps, etc.) compared to sheet metal.

#### > Did you know?

How can you spot polyester bodywork? Put your hand on the vehicle. Unlike metal bodies, RAPIDO panels are not cold. Can you feel your hand's warmth? That proves it is a polyester panel!