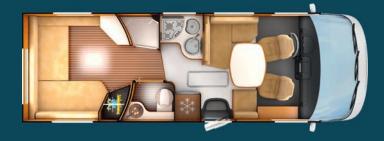

## SERIE 9dF

980dF | 990dF

## TECHNICAL FLOOR FOR UNRIVALLED WARMTH

Everyone who steps inside a Series 9dF experiences the quality of the French art of entertaining. This subtle art blends a warm welcome with the quest for inner wellbeing. Here, the feeling of space is more than just an impression: the technical floor found in this Series provides storage (water reserves, wiring and pipes), enabling the interior layout to be maximised and giving you generously proportioned living spaces.

6.99 m

980dF

7.39 m

990dF

6.99 m x 2.35 m