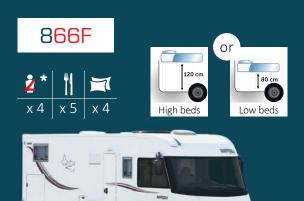

## SERIE 8F

803F | 840F | 866F | 880F | 881F 883F | 890F

## FRENCH CHARM IN A MOTORHOME

With Series 8F, the art of living has never been so alluring. In this series, you can enjoy one of the customisable RAPIDO A-Class models. Get ready to fall under the spell of a motorhome where the chic interior combines with a stylish look enhanced by the superior line.

Do you want a luxury interior? The Elegance furniture with its solid maple mouldings will win over the most exacting tastes.

Do you prefer an ultra-modern style? You will fall in love with the glossy, brilliant finish of the Montalcino collection.

And you will also be won over by a new element which is both practical and elegant: modern coach-style mirrors.

Whether you choose a compact model (under 6m like the 803F) or opt for ultra-comfort (like the 881F with its height-adjustable bed), your RAPIDO will exude the typically French charm of great motorhome living.

FIAT A-CLASS MODELS STANDARD CHASSIS WITH EXTRA-WIDE REAR TRACK

GVW 3.5 T.

Also available in Heavy vehicle version: Fiat chassis:  $3.650\,\mathrm{T}$  (or with optional chassis reinforcement at extra cost (except for 803F and 840F):  $4.25\,\mathrm{T}$  if  $148\,\mathrm{hp}$ ;  $4.4\,\mathrm{T}$  if  $178\,\mathrm{hp}$ ).