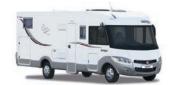

#### ON THE OUTSIDE: RAPIDO BODYWORK MAKES ALL THE DIFFERENCE

Our R&D department strives continuously to find innovative solutions (materials, technologies...) to deliver the very best to RAPIDO customers.

The bodywork is designed to be simultaneously robust and classically elegant, through the use of materials such as polyester, and has been developed to combine style with ease of use. The entire range is equipped with skirts and (depending on the model) rear pillars in champagne grey. • The low profile models in Series 70 (dF and FF) look striking with their white bodywork and grey decoration. The cab, skirts and rear pillars are in silver metal grey.