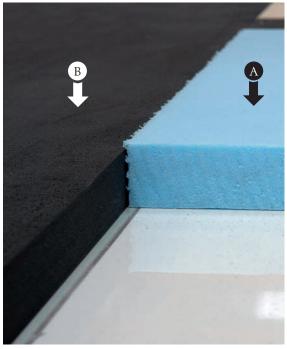

#### WELL-PROTECTED BODYWORK: STYROFOAM AND POLYURETHANE

#### > Did you know?

Based on its long experience as a motorhome manufacturer, RAPIDO pays careful attention to insulation and uses a proven material, Styrofoam, which is lightweight and possesses great acoustic and thermal insulation properties (unlike the polystyrene used by other manufacturers).

#### > Did you know?

Styrofoam protects bodywork from the cold, and polyurethane protects it from impacts and damp. RAPIDO has used polyurethane on all the vehicles in the 2015 Collection for the wooden skeleton around the bodywork and in areas most exposed to the weather. Depending on the series, polyurethane can also be found on the cleats around the vehicle (roof, sides) floor, and depending on the model, the frames around the living area entrance door and the cab windows.

Rot-proof, light and extremely solid, polyurethane gives RAPIDO bodywork a longer life than those produced by some other manufacturers.