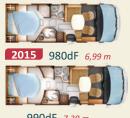

hicle industry, WESTFALIA, strengthens even more the RAPIDO Group's European dimension.

## To choose your RAPID







### Low-profile

Serie 6/6 B/6FF 6B, 6FF = Ceiling bed

Serie 70dF/FF Design Edition Fiat AL-KO chassis - FF = Ceiling bed

Serie 8F



803F 5,99 m



883F 6,99 m

Over the garage



600FF 5,99 m

Longitudinal bed

Height-adjustable central bed with height-adjustable storage area

(except 640 & 840F)



676FF 6,99 m



640/640 B



680 *6.99* 



681/681 B

691 7,39 m

691FF 7,39 m

666 7,39 m





**2015** 7090FF 7,79 m

DESIGN

DESIGN



840F 6,59 m



15 880F 6.99 m



881F 7,39 m



**2015** 890F 7,39 m

Twin beds

Modular beds





## first select your layout









A-class



Serie 10 Design Edition Fiat AL-KO chassis





9083dF 6,99 m



**2015** 9094dF 7,39 m



990dF 7,39 m



9090dF (ALDE)\* 7,39 m DESIGN

9000dFH 7,99 m



EDITION 10001dFH 8,49 m



DESIGN

9066dF (ALDE)\* 7,39 m



9005dFH 7,99 m



p. 74 - 85 p. 46 - 53 p. 54 - 65 p. 66 - 73

10 | 11 \*: Option



## SERIE 6/6B/6FF

640/640B | 666 | 680 | 681/681B | 691

600FF | 676FF | 691FF

CUSTOMISABLE LOW-PROFILE MODELS

#### DID YOU SAY «BESPOKE»?

Series 6/6B/6FF embodies RAPIDO's expertise and love of beautiful finishes down to the smallest detail. The exterior design has evolved and become more streamlined and suited to the carrier. Inside, the cab has been redesigned with a unified look including indirect LED ambient lighting for more warmth. In this series you will find the best aspects of RAPIDO layouts. Customisation worthy of bespoke manufacturing (from the interior décor to t