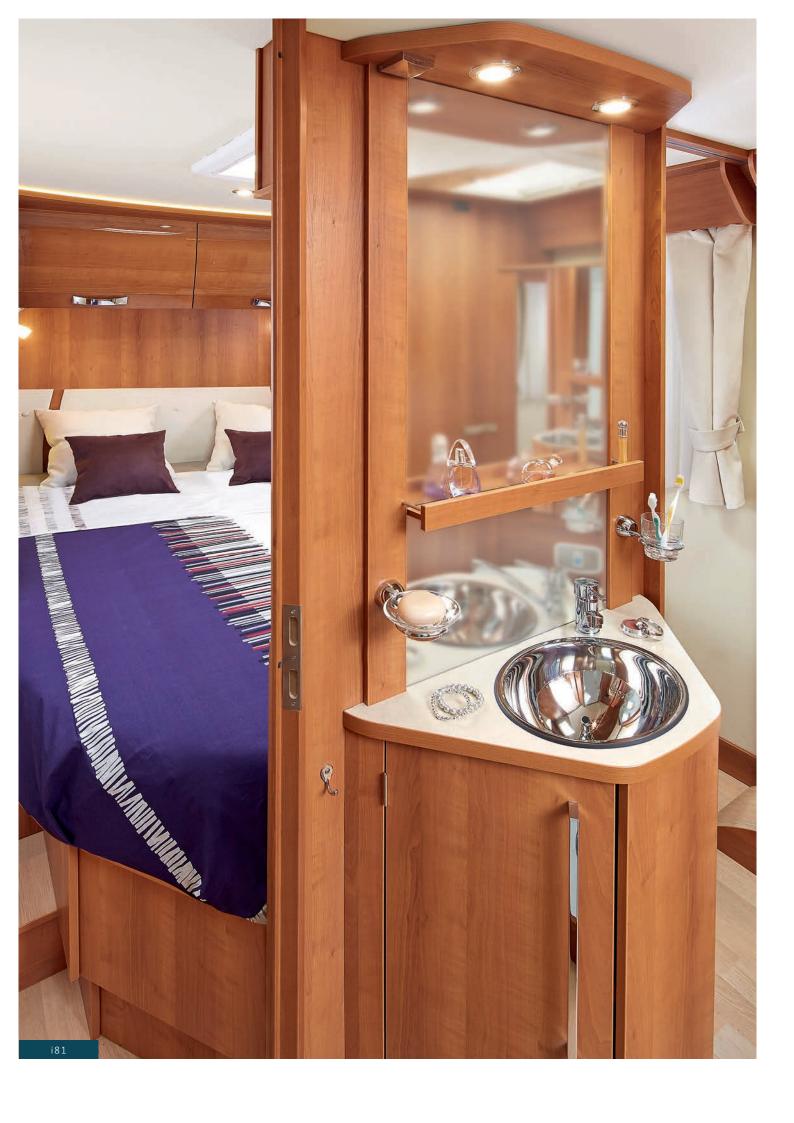

# **PRACTICALITY**

- In the garage, an external shower with hot and cold water is provided as standard (available as an option on 6/6FF and 8F; Option / Pack RAPIDO Series 70dF/FF, 9dF).
- The bathroom provides several types of storage (shelves, cabinets with sliding doors) depending on the model, and comes equipped with a large mirror throughout the range.
- All the showers come equipped with a water-saving shower head for greater autonomy.
- On some models, skylights increase the height of the shower to maximise space. On others, the shower column is in thick, ergonomic, and design Plexiglas<sup>®</sup>.
- Models with a central bed (except the Series 6/6FF and 8F) are equipped with a laundry bag for your dirty laundry, accessible from the shelf beside the bed and also from the garage.
- The kitchens have become more practical and sophisticated, with a chromed metal spice rack and kitchen roll holder. Depending on the model, they also come equipped with selfclosing and central locking drawers to avoid them opening accidentally during the trip.