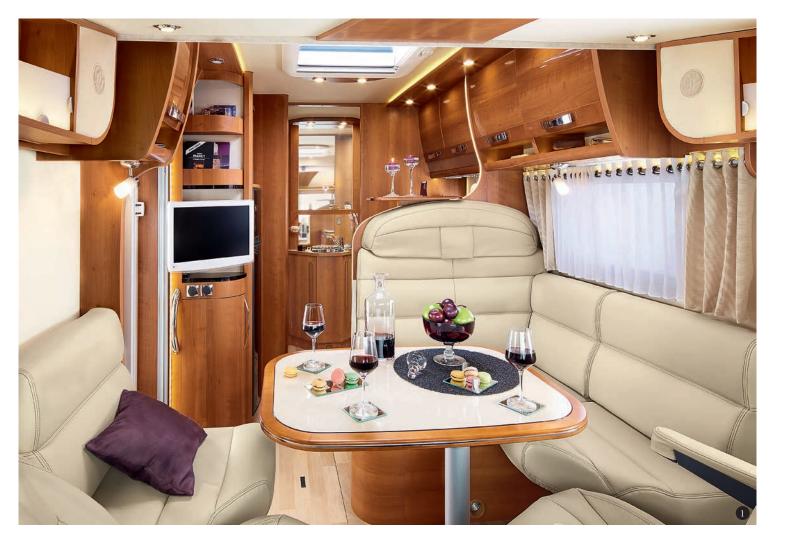

#### ALWAYS MORE REFINEMENT: A NEW EXCLUSIVE AMBIANCE DESIGN EDITION

The 2015 Collection consists of three «superequipped» Design Edition series, symbolising the refined luxury of RAPIDO: 70dF/FF, 90dF and 10. These models offer the opportunity to enjoy an exceptional and rare motorhome of the kind not often seen on the highways and byways... The interior décor reflects the range's exclusivity and is enhanced by a multitude of elegant details 2. Here, the LEDs make the bedroom ceiling shimmer 3; there, genuine wood veneer combines with multi-coat varnished solid wood worthy of the most luxurious yachts (Series 10), which adorns the kitchen and living room. Along with the ambient lighting, which even features under the kitchen bench, mouldings and mirrors, a RAPIDO motorhome has class and will make its owners stand out from the crowd. Offering a sumptuous environment created using luxury materials and sensitive lighting, the RAPIDO Design Edition models elevate the act of travelling to an art form.