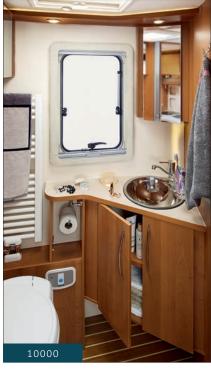

#### IF VERSAILLES WAS ON WHEELS...

Make way for the Series 10 Design Edition and its cortège of regal fittings. Available as a dual axle heavy vehicle, this motorhome features - with a certain ceremony - all the splendour of a luxury kitchen, vast 8-guest living room and, the ultimate touch, a separate shower (with glass door in the 10001 Design Edition).

# **PRACTICALITY**

- In the garage, an external shower with hot and cold water is provided as standard (available as an option on 6/6FF and 8F; Option / Pack RAPIDO Series 70dF/FF, 9dF).
- The bathroom provides several types of storage (shelves, cabinets with sliding doors) depending on the model, and comes equipped with a large mirror throughout the range.
- All the showers come equipped with a water-saving shower head for greater autonomy.
- On some models, skylights increase the height of the shower to maximise space. On others, the shower column is in thick, ergonomic, and design Plexiglas<sup>®</sup>.
- Models with a central bed (except the Series 6/6FF and 8F) are equipped with a laundry bag for your dirty laundry, accessible from the shelf beside the bed and also from the garage.
- The kitchens have become more practical and sophisticated, with a chromed metal spice rack and kitchen roll holder. Depending on the model, they also come equipped with selfclosing and central locking drawers to avoid them opening accidentally during the trip.