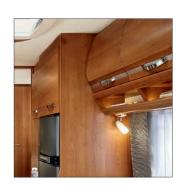

## TWO CHOICES OF FURNITURE, WITH LED BACKLIT LOCKERS (STORAGE COMPARTMENTS)

ELEGANCE,

luxury furniture with solid maple mouldings.

#### MONTALCINO,

modern furniture with a gloss and bright finish.

#### DID YOU KNOW?

Chromed brass kitchen tap with ceramic cartridge.
Work-top edged in solid maple (ELEGANCE furniture).

The furniture in the 6 Series is assembled in a modern sturdy manner using, among other things, tongue and groove, gluing or screwing techniques that provide an ideal construction for the walls.