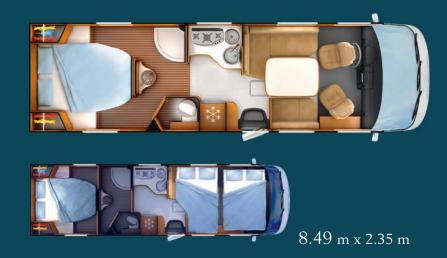

Launched in 2010, Series 10 has won over motorhome enthusiasts with its sumptuous fittings, prestigious lines and height-adjustable central beds over storage areas. Building on this success, RAPIDO has now launched a new innovation: an exclusive super-sized central shower room in the 10001 Design Edition. This model also offers 6 registered seats and 6 berths. Powerful, adjustable and welcoming, this model pushes back the limits on travel even further.

#### **AVANTAGES**

- 6 registered seats
- 300-litres fresh water tank
- Central heating ALDE Comfort Plus Arctic:
- Frost Control system
- Option of separate temperature control in the bedroom
- Lowered AL-KO chassis with tag axle
- Bathroom with double partition door
- Exclusive, XXL central bathroom with glass shower door on 10001 Design Edition
- ) Curtains on rod
- > XXL 8-seater living room
- ) Electric cab bed
- ▶ 130 mm-thick BULTEX® mattress
- Height adjustment for the bed over the garage
- Two-way light switch and radio control from the bedroom
- Automatic lighting in top cupboards upon opening
- Polyester monobloc rear design
- Large multi-function kitchen
- Stove with 3 in-line hobs
- Kitchen with self-closing and central locking drawers. In white lacquer
- 19"-inch flat screen TV unit (TV not supplied)
- TechTower as standard (fridge and oven)
- Cooker hood

- Removable serving hatch shelf between the kitchen and the living room
- Chromed brass kitchen tap with ceramic cartridge
- Electrically controlled inverter FAVEX® regulator valve
- Pre-cabling for 2nd TV in the bedroom
- ▶ PIONEER® Multimedia Station: DVD MP3 DIVX/USB/reversing camera
- > Sliding living area mosquito door
- ▶ Electric sunshade (with winding mechanism)
- > WC with SOG system and double cassette
- Second living area battery
- Cruise control
- ) Cab air conditioning
- Driver's + Passenger Airbags and ABS braking, ESP, Traction<sup>+</sup>
- Authorised weight in the garage: 300 kg
- ▶ Reinforced front suspensions
- 8,50m in length