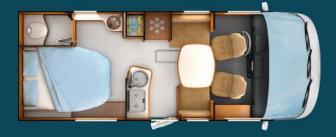

## SERIE 6/6B/6FF

640/640B | 666 | 680 | 681/681B | 691

600FF | 676FF | 691FF

CUSTOMISABLE LOW-PROFILE MODELS

#### DID YOU SAY «BESPOKE»?

Series 6/6B/6FF embodies RAPIDO's expertise and love of beautiful finishes down to the smallest detail. The exterior design has evolved and become more streamlined and suited to the carrier. Inside, the cab has been redesigned with a unified look including indirect LED ambient lighting for more warmth. In this series you will find the best aspects of RAPIDO layouts. Customisation worthy of bespoke manufacturing (from the interior décor to the ceiling bed, and even the high or low twin beds). And two furniture styles to choose from, designed with a French high-end look in mind:

ELEGANCE, sophistication which inspires quality, with solid maple wood mouldings;

MONTALCINO, modern trends and glossy, brilliant finish.

This series is generously equipped with standard fittings and features a beautiful passenger compartment flooded with sunlight.

#### **CUSTOMISE YOUR RAPIDO!**

Choices available on the Series 6 / 6B / 6FF:

- 2 furniture options: ELEGANCE or MONTALCINO
- High or low beds (with correspondingly different storage area heights) for the 666
- 10 layouts
- A large choice of fabrics (As an option)
- With or without drop-down ceiling bed (depending on model/As an option)
- A long list of additional equipment to choose from (As an option)
- GVW 3.5 T. Also available with: