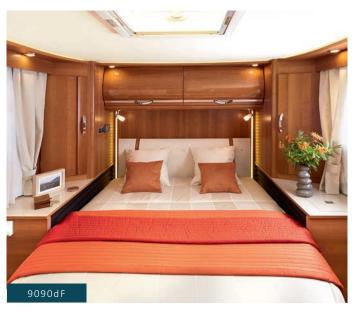

#### ALWAYS MORE REFINEMENT: A NEW EXCLUSIVE AMBIANCE DESIGN EDITION

The 2015 Collection consists of three «superequipped» Design Edition series, symbolising the refined luxury of RAPIDO: 70dF/FF, 90dF and 10. These models offer the opportunity to enjoy an exceptional and rare motorhome of the kind not often seen on the highways and byways... The interior décor reflects the range's exclusivity and is enhanced by a multitude of elegant details 2. Here, the LEDs make the bedroom ceiling shimmer 3; there, genuine wood veneer combines with multi-coat varnished solid wood worthy of the most luxurious yachts (Series 10), which adorns the kitchen and living room. Along with the ambient lighting, which even features under the kitchen bench, mouldings and mirrors, a RAPIDO motorhome has class and will make its owners stand out from the crowd. Offering a sumptuous environment created using luxury materials and sensitive lighting, the RAPIDO Design Edition models elevate the act of travelling to an art form.

Featuring the AL-KO chassis, the 8 models in Series 90dF are enjoyable to drive and boast exemplary road handling as well as high loading capacities. This year, the entire 90dF range features Design Edition finishes so you can enjoy well-lit interiors thanks to the LED ambient lighting and glossy-finish ELEGANCE furniture.

#### RAPIDO SOPHISTICATION

The interior of the 90dF Design Edition is based on light and elegance: ambient lighting, mouldings and luxury materials. These 8 models are equipped with mosquito door and Design Edition interior and exterior décor. The French charm trump card!

- ELEGANCE GLOSSY furniture, yacht-style
- Ambient lighting (indirect lighting over the bed, an illuminated strip on the entrance to the living area, and vertical lighting around the kitchen window and the living area entrance door, between the kitchen and living area, and under the kitchen bench)
- Luxury bedroom décor (central beds: elegant headboard)
- Fittings: walnut burl effect décor on the dashboard
- Interior and exterior Design Edition décor
- Indirect lighting over the bed: Exclusive to Design Edition