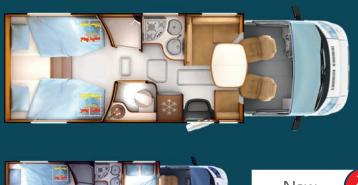

### 70dF: TECHNICAL DOUBLE FLOOR

- Increased thermal insulation
- Increased insulation against road noise
- Storage space freed up in the living area (all the technical components are contained in the double floor)
- Cowered centre of gravity for optimum stability
- Flat living area, without steps inside

### 70FF: THE ADVANTAGES OF THE « FF » RANGE'S BEDS

The bed mechanism in the 70FF range, coming directly from the one in the A-class models, is efficient and reliable. Once the bed has been lowered, the height under the ceiling is 83cm, enabling you to sit upright. The BULTEX® mattress, which is equal in quality to the one on the permanent bed, provides excellent comfort while you sleep.

#### **ADVANTAGES**

- Roof covering all edges: made from polyester, this roof fully protects the interior, guaranteeing a perfect seal and insulation
- ALDE heating as standard for 7065FF, or as an option for 7066dF (low beds version)
- Living room upholstery: contemporary design, optimum comfort, living room backrests rounded towards the cab for an even cosier atmosphere
- Height-adjustable central bed (300mm: 7090dF & 7090FF) with large storage area
- 4 berths with slat beds and BULTEX® mattresses (Serie 70FF with second permanent built-in ceiling bed)
- Twin beds: 7066dF with high beds & 120cm storage area or low beds & 80cm storage area; 7065FF with low beds
- 14 permanent beds in Series 70FF
- Mechanical bed head adjustment
- 4 seats with seatbelts in Series 70dF;5 seats with seatbelts in Series 70FF
- Nautical-style blinds in the living room
- 19"-inch flat screen TV unit (TV not supplied)
- Spice rack and kitchen roll holder