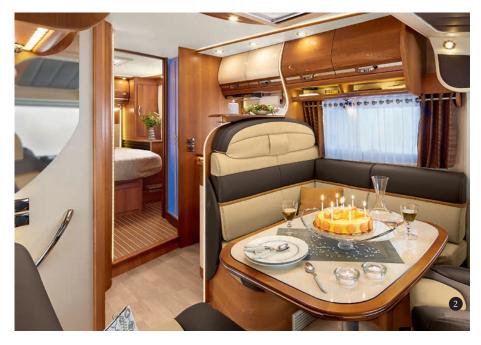

#### ALWAYS MORE REFINEMENT: A NEW EXCLUSIVE AMBIANCE DESIGN EDITION

The 2015 Collection consists of three «superequipped» Design Edition series, symbolising the refined luxury of RAPIDO: 70dF/FF, 90dF and 10. These models offer the opportunity to enjoy an exceptional and rare motorhome of the kind not often seen on the highways and byways... The interior décor reflects the range's exclusivity and is enhanced by a multitude of elegant details 2. Here, the LEDs make the bedroom ceiling shimmer 3; there, genuine wood veneer combines with multi-coat varnished solid wood worthy of the most luxurious yachts (Series 10), which adorns the kitchen and living room. Along with the ambient lighting, which even features under the kitchen bench, mouldings and mirrors, a RAPIDO motorhome has class and will make its owners stand out from the crowd. Offering a sumptuous environment created using luxury materials and sensitive lighting, the RAPIDO Design Edition models elevate the act of travelling to an art form.