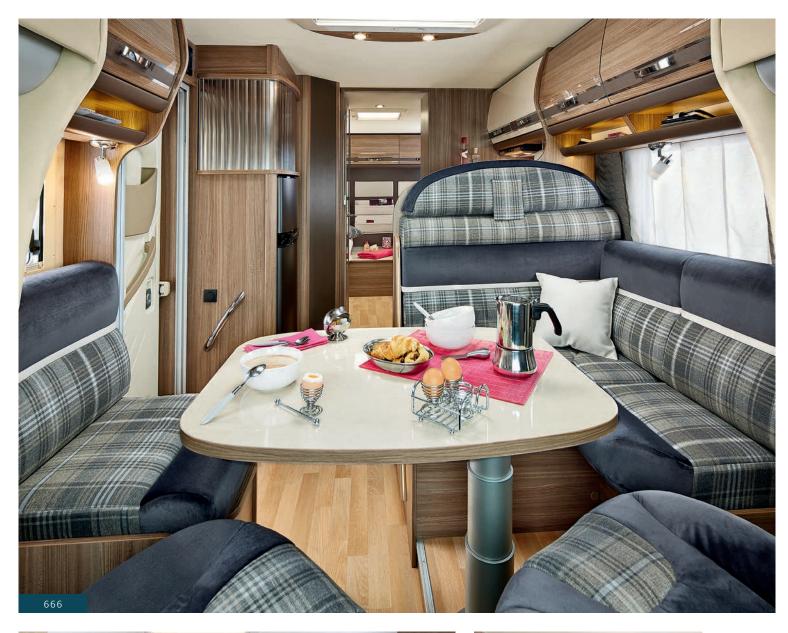

#### ALWAYS MORE REFINEMENT: A NEW EXCLUSIVE AMBIANCE DESIGN EDITION

The 2015 Collection consists of three «superequipped» Design Edition series, symbolising the refined luxury of RAPIDO: 70dF/FF, 90dF and 10. These models offer the opportunity to enjoy an exceptional and rare motorhome of the kind not often seen on the highways and byways... The interior décor reflects the range's exclusivity and is enhanced by a multitude of elegant details 2. Here, the LEDs make the bedroom ceiling shimmer 3; there, genuine wood veneer combines with multi-coat varnished solid wood worthy of the most luxurious yachts (Series 10), which adorns the kitchen and living room. Along with the ambient lighting, which even features under the kitchen bench, mouldings and mirrors, a RAPIDO motorhome has class and will make its owners stand out from the crowd. Offering a sumptuous environment created using luxury materials and sensitive lighting, the RAPIDO Design Edition models elevate the act of travelling to an art form.

## CUSTOMISE YOUR LIVING ROOM

RAPIDO has dreamed up several ambiances for your interior, all of them full of warmth and softness. On the Series 6/6FF, 70dF/FF low- profile models as well as the Series 8F and 9dF A-Class models, all you have to do is design the style you like by combining one of the 10 fabrics and leathers of your choice with one of the 2 furniture styles: ELEGANCE 4 and MONTALCINO 5. For an elegant or resolutely modern luxury interior.

#### DID YOU SAY «BESPOKE»?

Series 6/6B/6FF embodies RAPIDO's expertise and love of beautiful finishes down to the smallest detail. The exterior design has evolved and become more streamlined and suited to the carrier. Inside, the cab has been redesigned with a unified look including indirect LED ambient lighting for more warmth. In this series you will find the best aspects of RAPIDO layouts. Customisation worthy of bespoke manufacturing (from the interior décor to the ceiling bed, and even the high or low twin beds). And two furniture styles to choose from, designed with a French high-end look in mind:

ELEGANCE, sophistication which inspires quality, with solid maple wood mouldings;

MONTALCINO, modern trends and glossy, brilliant finish.

This series is generously equipped with standard fittings and features a beautiful passenger compartment flooded with sunlight.