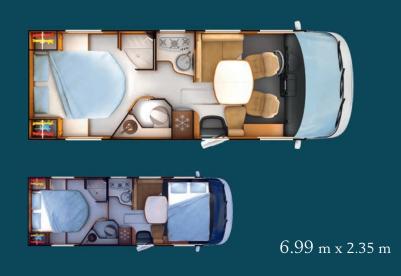

## SERIE 8F

803F | 840F | 866F | 880F | 881F 883F | 890F

 5.99 m
 6.59 m
 6.99 m
 7.39 m

 803F
 840F
 880F
 866F

 883F
 881F
 890F

5.99 m x 2.35 m

6.59 m x 2.35 m