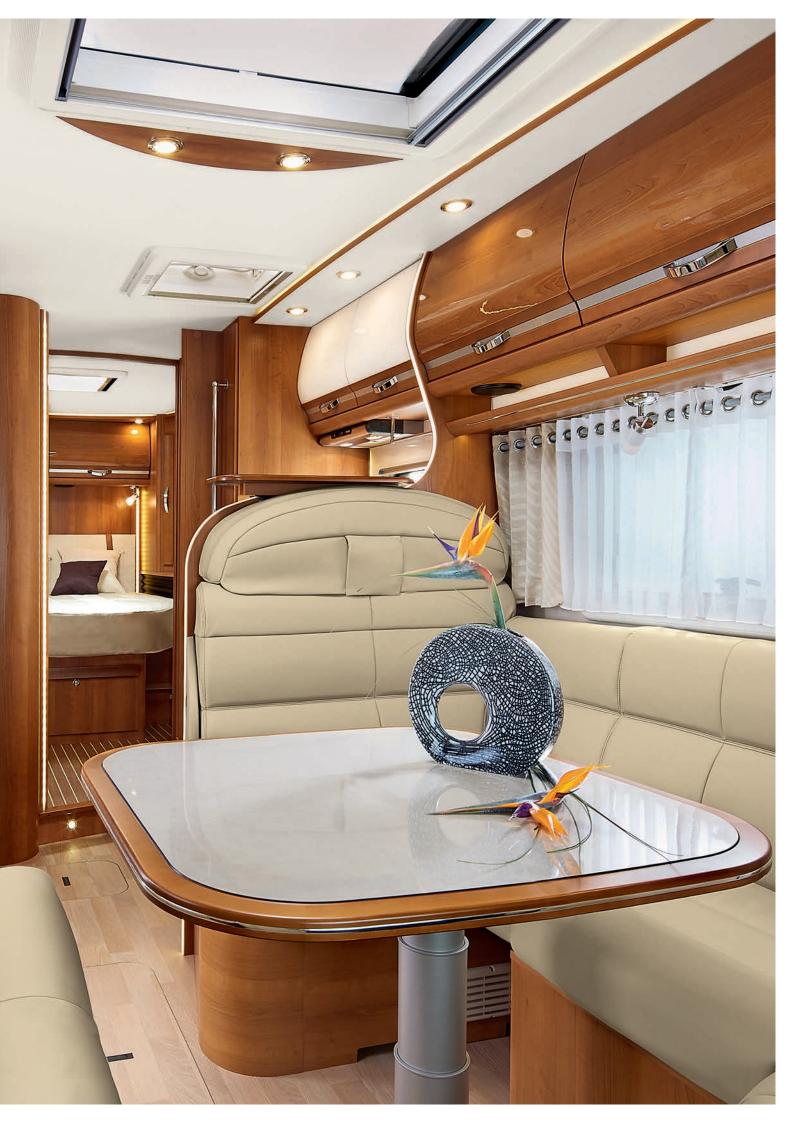

It is not the destination that counts, but the journey. Whichever model you choose in the 2015 RAPIDO Collection, all share the same luxury ambiance, a precious, pleasing comfort, a feeling of wellbeing where you can fully savour the moment, where time passes at your own rhythm.

# ADAPTABLE LIVING ROOM TABLES: A MOVE IN EVERY POSSIBLE SENSE!

The living room space must be well-designed for easy movement around the table. The living room tables are designed to enable you to travel quite easily from the cab to the kitchen: the table top moves forward and back, sideways and also rotates.

On the low-profile models (except for the 676FF, 691FF and 70FF), the tabletop is on a telescopic leg to provide an occasional berth. On the A-Class models, the leg is fixed (telescopic on 9000dFH, 9005dFH, the Series 10 Design Edition).