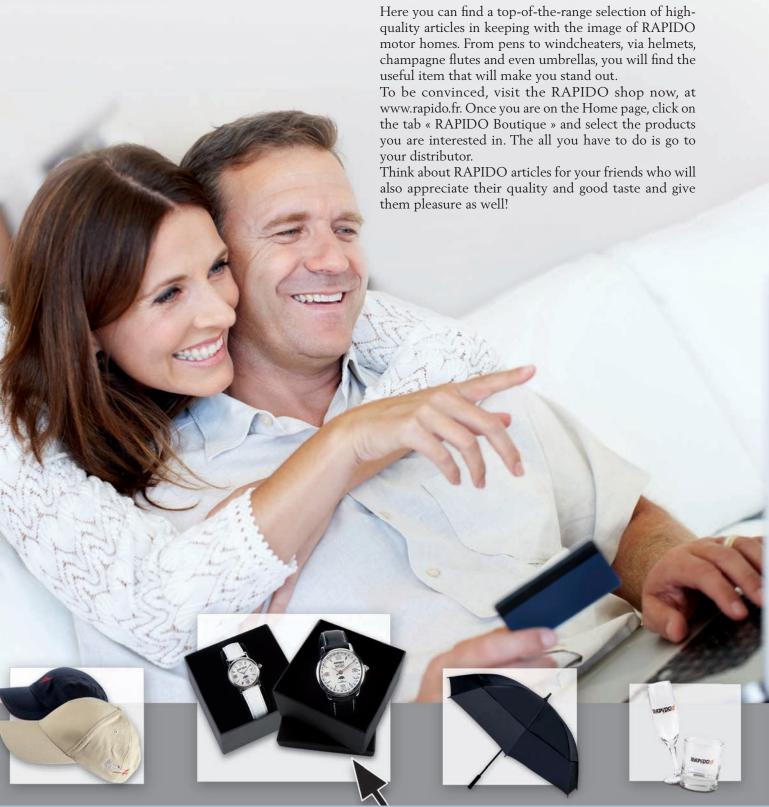

o your preferred music with XXL acoustic comfort.

This pack consists of:

- 1 subwoofer, combining together a cast aluminium heat sink, a woofer with an oval aluminium cone and a built-in 150W amplifier, providing very powerful bass. It also contains a cabled remote control for refining your settings.
- 2 additional speakers in the living room.
- And a further two speakers in the bedroom.

The sound is therefore harmoniously distributed throughout the living area and provides true listening quality.

# ALLOW WHEELS (option) 6

To customise the external style of your vehicle, the following alloy wheels are available as an option:

- Scorpion aluminium AL-KO rims, 15" in Light/16" in Heavy.
- Fiat aluminium rims: 16" in 3.5 T and Heavy.





<sup>\*</sup>Available only on factory order!





# A network

of 135 sales outlets in Europe rigorously selected by RAPIDO for the quality of their service.



#### GERMANY

- 04 Döbeln
- 13 Berlin
- 15 Biebersdorf
- 21 Lamstedt
- 38 Braunschweig-Schapen
- 49 Haren-Wesuwe
- 50 Kerpen-Buir
- 59 Möhnesee-Echtrop
- 63 Langenselbold
- 66 Marpingen
- 68 Viernheim
- 73 Dettingen/Teck
- 79 Neuenburg/Rhein 91 - Röttenbach

#### UNITED KINGDOM

Wokingham, Berkshire Newark, Nottinghamshire Highbridge Somerset Errol, Perthshire Dromore. Co Down Great Yarmouth, Norfolk

#### AUSTRIA

Hirnsdorf

Erla bei St Valentin

#### BELGIUM

Poperinge Rotheux Houthalen-Helchteren

#### DENMARK

Vejle

#### SPAIN

Lujua - Vizcaya Irún - Guipuzcoa

San Sebastian de los Reyes -

Las Torres de Cotillas - Murcia Palma de Mallorca - Baléares Dos Hermanas - Sevilla