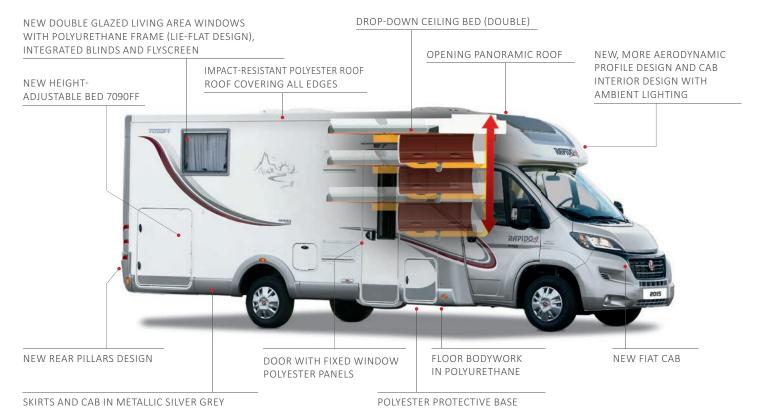

« FF » : For Family or For Four.

LOW-PROFILE MODELS WITH SPECIAL CHASSIS, EXTRA-WIDE REAR TRACK

Drop-down ceiling bed as standard (double): 600FF, 676FF, 691FF Optional ceiling bed (single): 640B, 681B High or low twin beds: 666

## SERIE 6/6B/6FF

NEW DOUBLE GLAZED WINDOW WITH POLYURETHANE FRAME, INTEGRATED BLINDS AND FLYSCREEN LAYOUTS WITH DROP-DOWN CEILING BED:
> DOUBLE BED STANDARD ON THE 600FF. 676FF AND 691FF

> SINGLE BED AS OPTION ON THE 640B AND 681B

#### HEIGHT-ADJUSTABLE BED

#### New:

All central beds in the RAPIDO 2015 range (except 640/840F) are heightadjustable ( $\Delta$  30cm).

This means:

- More accessible beds in low position = increased comfort
- Large garage available = more storage

#### NEW CAB INTERIOR DESIGN WITH AMBIENT LIGHTING