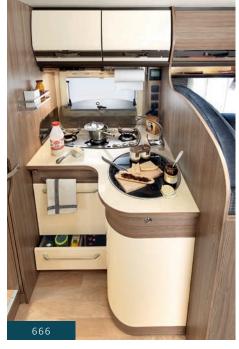

# **PRACTICALITY**

- In the garage, an external shower with hot and cold water is provided as standard (available as an option on 6/6FF and 8F; Option / Pack RAPIDO Series 70dF/FF, 9dF).
- The bathroom provides several types of storage (shelves, cabinets with sliding doors) depending on the model, and comes equipped with a large mirror throughout the range.
- All the showers come equipped with a water-saving shower head for greater autonomy.
- On some models, skylights increase the height of the shower to maximise space. On others, the shower column is in thick, ergonomic, and design Plexiglas<sup>®</sup>.
- Models with a central bed (except the Series 6/6FF and 8F) are equipped with a laundry bag for your dirty laundry, accessible from the shelf beside the bed and also from the garage.
- The kitchens have become more practical and sophisticated, with a chromed metal spice rack and kitchen roll holder. Depending on the model, they also come equipped with selfclosing and central locking drawers to avoid them opening accidentally during the trip.