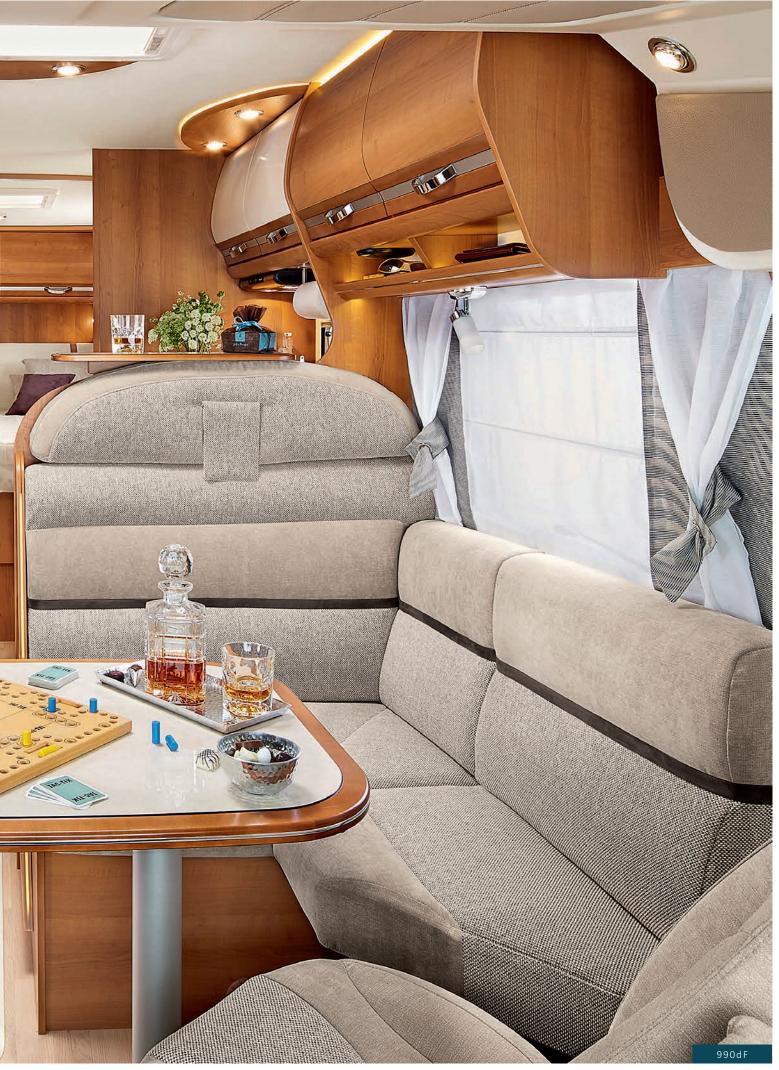

#### ALWAYS MORE REFINEMENT: A NEW EXCLUSIVE AMBIANCE DESIGN EDITION

The 2015 Collection consists of three «superequipped» Design Edition series, symbolising the refined luxury of RAPIDO: 70dF/FF, 90dF and 10. These models offer the opportunity to enjoy an exceptional and rare motorhome of the kind not often seen on the highways and byways... The interior décor reflects the range's exclusivity and is enhanced by a multitude of elegant details 2. Here, the LEDs make the bedroom ceiling shimmer 3; there, genuine wood veneer combines with multi-coat varnished solid wood worthy of the most luxurious yachts (Series 10), which adorns the kitchen and living room. Along with the ambient lighting, which even features under the kitchen bench, mouldings and mirrors, a RAPIDO motorhome has class and will make its owners stand out from the crowd. Offering a sumptuous environment created using luxury materials and sensitive lighting, the RAPIDO Design Edition models elevate the act of travelling to an art form.

## SERIE 9dF

980dF | 990dF

## TECHNICAL FLOOR FOR UNRIVALLED WARMTH

Everyone who steps inside a Series 9dF experiences the quality of the French art of entertaining. This subtle art blends a warm welcome with the quest for inner wellbeing. Here, the feeling of space is more than just an impression: the technical floor found in this Series provides storage (water reserves, wiring and pipes), enabling the interior layout to be maximised and giving you generously proportioned living spaces.

The quality of the acoustic and thermal insulation provided by the technical floor creates a pleasant feeling of supreme comfort.

As does the choice of two furniture collections worthy of a luxury series:

ELEGANCE: luxury furniture with solid maple mouldings;

MONTALCINO: modern design with a glossy, brilliant finish.

Series 9dF takes the art of entertaining further with clever height-adjustable beds, offering the flexibility of a low or high bed, and a large height-adjustable storage area.

You will notice a multitude of details in this enchanting design: protected roof, driver's door with car handle, living area door with two locking points and modern coach-style wing mirrors with varnished paint and wide-angle dual mirror, LED day running lights...