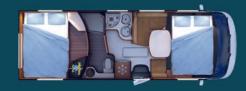

### Low-profile

Serie 6/6 B/6FF 6B, 6FF = Ceiling bed

Serie 70dF/FF Design Edition Fiat AL-KO chassis - FF = Ceiling bed

Serie 8F

803F 5,99 m

883F 6,99 m

Over the garage

600FF 5,99 m

Longitudinal bed

Height-adjustable central bed with height-adjustable storage area

(except 640 & 840F)

676FF 6,99 m

640/640 B

680 *6.99* 

681/681 B

691 7,39 m

691FF 7,39 m

666 7,39 m

**2015** 7090FF 7,79 m

DESIGN

DESIGN

840F 6,59 m

15 880F 6.99 m

881F 7,39 m

**2015** 890F 7,39 m

Twin beds

Modular beds