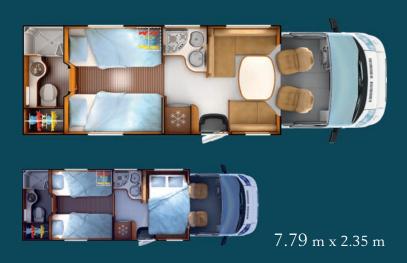

LOW-PROFILE AL-KO CHASSIS WITH EXTRA-WIDE REAR TRACK TECHNICAL DOUBLE FLOOR (ACOUSTIC AND THERMAL INSULATION) (df) OR CEILING BED (FF)

7.39 m

7066dF 7090dF

7.39 m x 2.35 m

#### 7.79 m

7065FF 7090FF

### 70FF: THE ADVANTAGES OF THE « FF » RANGE'S BEDS

The bed mechanism in the 70FF range, coming directly from the one in the A-class models, is efficient and reliable. Once the bed has been lowered, the height under the ceiling is 83cm, enabling you to sit upright. The BULTEX® mattress, which is equal in quality to the one on the permanent bed, provides excellent comfort while you sleep.