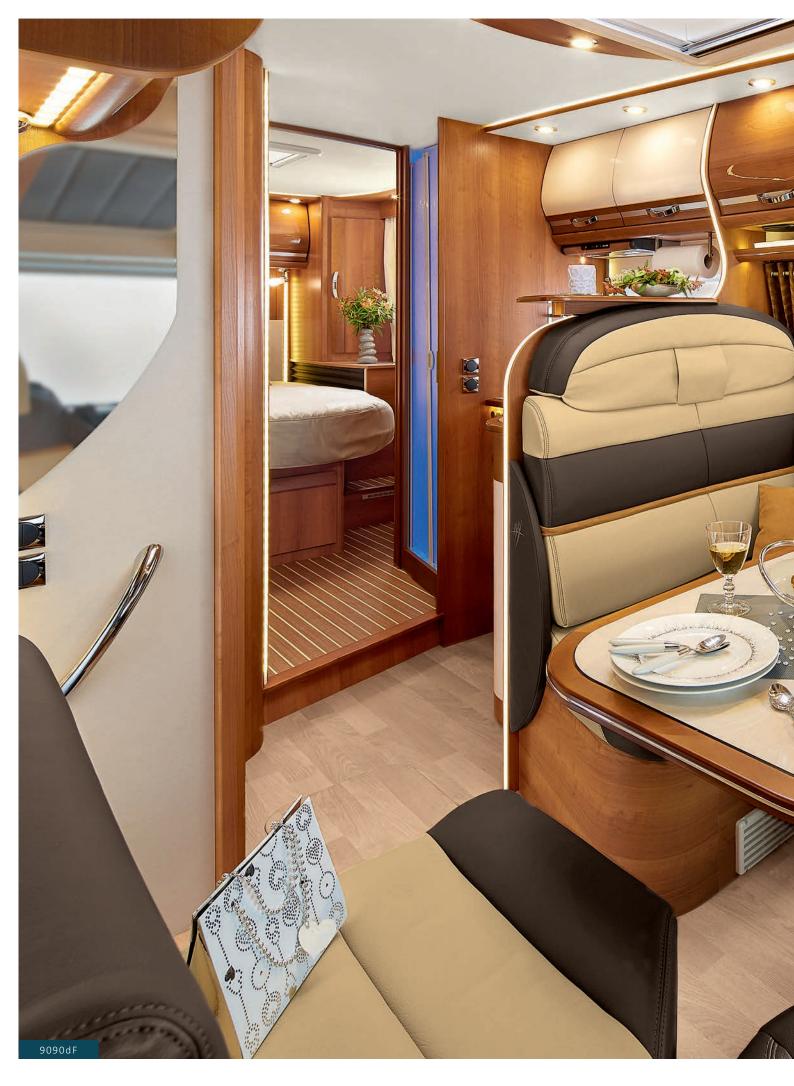

#### ALWAYS MORE REFINEMENT: A NEW EXCLUSIVE AMBIANCE DESIGN EDITION

The 2015 Collection consists of three «superequipped» Design Edition series, symbolising the refined luxury of RAPIDO: 70dF/FF, 90dF and 10. These models offer the opportunity to enjoy an exceptional and rare motorhome of the kind not often seen on the highways and byways... The interior décor reflects the range's exclusivity and is enhanced by a multitude of elegant details 2. Here, the LEDs make the bedroom ceiling shimmer 3; there, genuine wood veneer combines with multi-coat varnished solid wood worthy of the most luxurious yachts (Series 10), which adorns the kitchen and living room. Along with the ambient lighting, which even features under the kitchen bench, mouldings and mirrors, a RAPIDO motorhome has class and will make its owners stand out from the crowd. Offering a sumptuous environment created using luxury materials and sensitive lighting, the RAPIDO Design Edition models elevate the act of travelling to an art form.