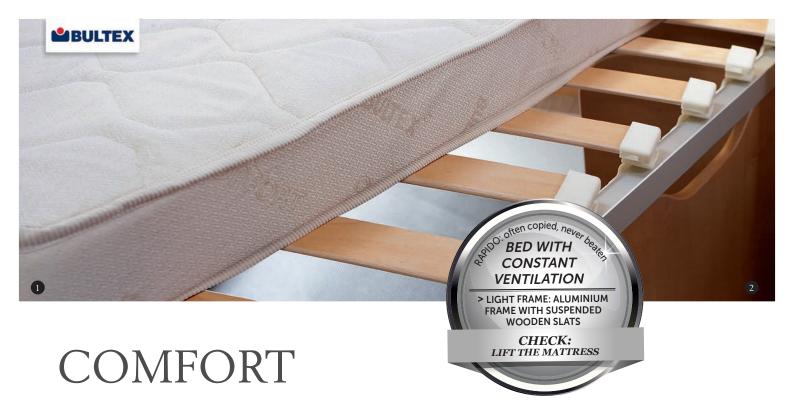

# BEDDING: ONE OF THE BEST BENCHMARKS

The bedding is one of the make's strong points. Particular care is taken to offer you optimum density foam with the BULTEX® label.

130mm-thick BULTEX® mattresses on the Serie 90dF/dFH Design Edition and Serie 10 Design Edition and DISTINCTION.

Its advantages:

- 1 BULTEX® label.
- ② Aluminium frame bed with wooden slats, providing comfort and constant ventilation.

The entire range enjoys an even higher level of finish with springs and flexiattachments on the slats. By selecting RAPIDO bedding, you are choosing a level of comfort that is among the highest in the motorhome market.