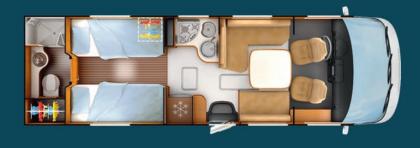

en bench)
- Luxury bedroom décor (central beds: elegant headboard)
- Fittings: walnut burl effect décor on the dashboard
- Interior and exterior Design Edition décor
- Indirect lighting over the bed: Exclusive to Design Edition







### FIAT AL-KO A-CLASS DOUBLE FLOOR MODELS WITH EXTRA-WIDE REAR TRACK AND INDEPENDENT WHEEL SUSPENSION



6.49 m

6.99 m

7.39 m

7.99 m

9048dF

9083dF

9060dF MOBILY 9066dF 9090dF 9094dF 9000dFH 9005dFH









6.49 m x 2.35 m













7.39 m x 2.35 m



## SERIE 90dF





















7.39 m x 2.35 m













6.99 m x 2.35 m





+ ALDE OPTION









7.39 m x 2.35 m

### FIAT AL-KO A-CLASS DOUBLE FLOOR MODELS WITH EXTRA-WIDE REAR TRACK AND INDEPENDENT WHEEL SUSPENSION













New (20 15

7.39 m x 2.35 m











7.99 m x 2.35 m











7.99 m x 2.35 m



## SERIE 90dF





«CHAMPAGNE GREY» COLOUR SKIRTS, REAR PILLARS AND FRONT BUMPER AND «IVORY WHITE» PANELS STORAGE DOUBLE FLOOR

#### AL-KO:

Among the leaders and the precursors in the use of this chassis, RAPIDO has contributed to its development to obtain a lowered lightweight chassis, while retaining the comfort qualities stemming from its independent wheel design.



NEW ELEGANCE GLOSSY,

luxury furniture with solid maple mouldings.



AMBIENT LIGHTING



#### **ADVANTAGES**

- Sliding mosquito door
- From 5 up to 8 large living room (depending on model)
- Living room upholstery: contemporary design, optimum comfort
- 4 seats with seat belts (5 for the 9000dFH and 9005dFH)
- ▶ 4 berths: cab beds and permanent rear bed (except 9048dF, 9094dF) with slatted frames a