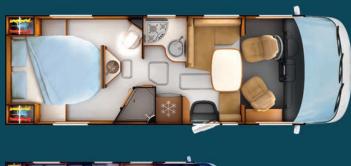

# SERIE 90dF

9048dF | 9060dF MOBILY | 9066dF | 9083dF

9090dF | 9094dF | 9000dFH | 9005dFH

COMFORT AND PRACTICALITY: RAPIDO'S TECHNICAL FLOOR

You will be convinced by the insulating technical floor with its exclusive chamber (a RAPIDO innovation), which provides accessible internal and external storage. Discover layouts which preserve privacy while still enabling free movement and optimising storage. The ultimate new ingenious idea from RAPIDO: the Mobily (patented model), a mobile bed in the 9060dF which you can change from twin beds, to a central double bed and even to a corner double bed. And the furniture also adapts to the configuration you choose. Like any other invention, it has been patented and the trademark is held by RAPIDO.

Another major innovation is the 9094dF, a model that offers a stunning supersized rear living room with a TV corner and large closet. In this living area, you can truly relax after a day of walking and appreciate the comfort of the generouslysized couch.

Featuring the AL-KO chassis, the 8 models in Series 90dF are enjoyable to drive and boast exemplary road handling as well as high loading capacities. This year, the entire 90dF range features Design Edition finishes so you can enjoy well-lit interiors thanks to the LED ambient lighting and glossy-finish ELEGANCE furniture.