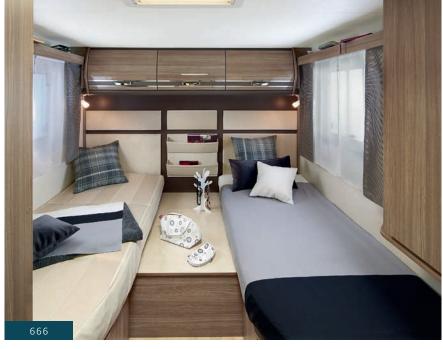

« FF » : For Family or For Four.

LOW-PROFILE MODELS WITH SPECIAL CHASSIS, EXTRA-WIDE REAR TRACK

Drop-down ceiling bed as standard (double): 600FF, 676FF, 691FF Optional ceiling bed (single): 640B, 681B High or low twin beds: 666

- The Series 70dF/FF, 9dF, 90dF/dFH, 10 Design Edition and DISTINCTION offer a highly practical serving hatch (depending on model).
- On the 666, 866F; 7066dF and 9066dF (except ALDE version). You have the choice between high or low twin beds (to be chosen when placing your order): High twin beds for a large 120 cm garage, or low twin beds for easy access to the sleeping accommodation, with 80 cm high storage (or 68 cm on the 666) and wardrobes above the beds.