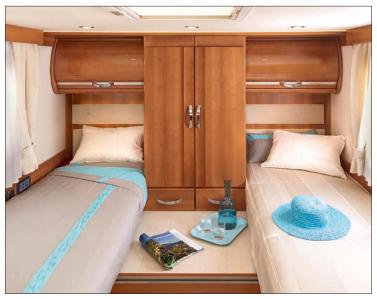

ELEGANCE: luxury furniture with solid maple mouldings;

MONTALCINO: modern design with a glossy, brilliant finish.

Series 9dF takes the art of entertaining further with clever height-adjustable beds, offering the flexibility of a low or high bed, and a large height-adjustable storage area.

#### **ADVANTAGES**

- Sliding mosquito door
- From 5 up to 8 large living room (depending on model)
- Living room upholstery: contemporary design, optimum comfort
- 4 seats with seat belts (5 for the 9000dFH and 9005dFH)
- ▶ 4 berths: cab beds and permanent rear bed (except 9048dF, 9094dF) with slatted frames and BULTEX® mattresses
- 6 berths for the 9000dFH and 9005dFH (including 2 occasional berths in the living room)
- ▶ 130mm-thick BULTEX® mattress
- Two-way light switch and radio control from the bedroom
- ALDE Comfort Plus Arctic central heating (option on 9066F with low beds, and on 9090dF; standard on 9000dFH and 9005dFH)
- Mechanical height adjustment for the bed over the large storage area ( $\Delta$  20 cm: 9083dF /  $\Delta$  30 cm: 9090dF, 9000dFH)
- High (with 130cm-high garage) or low (with 80cm- high garage) twin beds for the 9066dF
- 19"-inch flat screen TV unit (TV not supplied)
- Multi-function kitchen