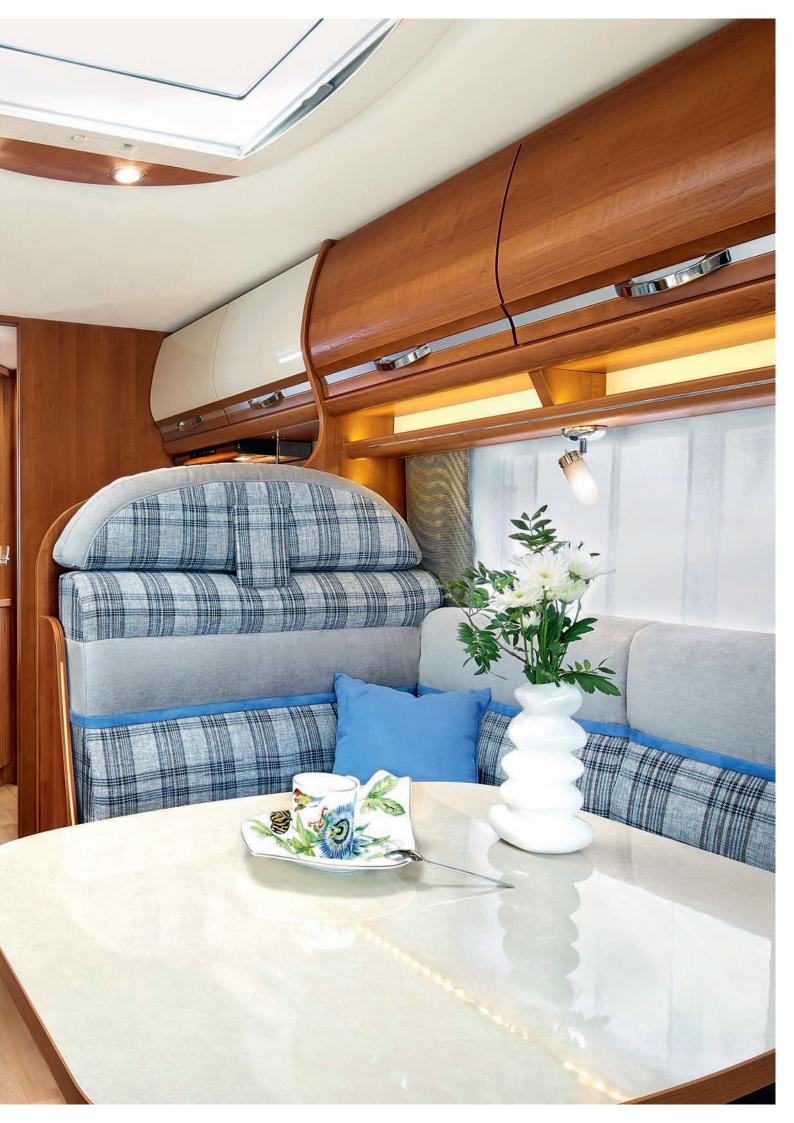

#### ALWAYS MORE REFINEMENT: A NEW EXCLUSIVE AMBIANCE DESIGN EDITION

The 2015 Collection consists of three «superequipped» Design Edition series, symbolising the refined luxury of RAPIDO: 70dF/FF, 90dF and 10. These models offer the opportunity to enjoy an exceptional and rare motorhome of the kind not often seen on the highways and byways... The interior décor reflects the range's exclusivity and is enhanced by a multitude of elegant details 2. Here, the LEDs make the bedroom ceiling shimmer 3; there, genuine wood veneer combines with multi-coat varnished solid wood worthy of the most luxurious yachts (Series 10), which adorns the kitchen and living room. Along with the ambient lighting, which even features under the kitchen bench, mouldings and mirrors, a RAPIDO motorhome has class and will make its owners stand out from the crowd. Offering a sumptuous environment created using luxury materials and sensitive lighting, the RAPIDO Design Edition models elevate the act of travelling to an art form.

#### AN ENTIRE RANGE DEDICATED TO LUXURY

Like a precious jewel, the 2015 Collection sparkles with elegant, well-designed details.

In the living room, back-lit lockers line the upper cupboards. They are easily accessible and perfect for holding your personal items, while at the same time emitting a gentle light to create a relaxing and exalting atmosphere. Inspired by cutting-edge kitchen layouts, the kitchen boasts a fresh, gourmet style with a stonestyle workbench (in Series 10 Design Edition), glossy off-white cupboard doors and more.

#### 3 CURTAIN RANGES TO MATCH YOUR INTERIOR

- > Japanese blinds with sliding panels (Series 6/6B/6FF and 8F).
- > Ship blinds in nautical style (Series 70dF/FF, 9dF).
- > Sliding curtains on curtain rods (Series 90dF, 10 Design Edition and DISTINCTION). The curtain rods are lit in Series 10 Design Edition and DISTINCTION.