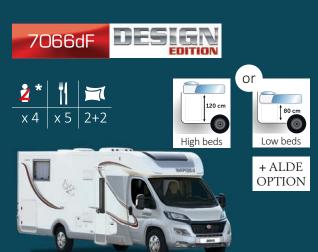

70dF 7066dF | 7090dF 70FF 7065FF | 7090FF

NEW IN 2015: SERIES 70 BECOMES DESIGN EDITION

#### **CUSTOMISE YOUR RAPIDO!**

- 2 furniture options: NEW ELEGANCE GLOSSY or MONTALCINO GLOSSY FURNITURE
- 4 layouts
- A large choice of fabrics
- Three-ring gas cooker or two (as an option)
- GVW 3.5 T Also available in version: 3.7 T (or Heavy chassis 4.4 T with optional chassis reinforcement at extra cost)
- High or low beds (with correspondingly different storage area heights) for the 7066 dF
- A long list of additional equipment to choose from (As an option)

#### **ADVANTAGES**

- Roof covering all edges: made from polyester, this roof fully protects the interior, guaranteeing a perfect seal and insulation
- ALDE heating as standard for 7065FF, or as an option for 7066dF (low beds version)
- Living room upholstery: contemporary design, optimum comfort, living room backrests rounded towards the cab for an even cosier atmosphere
- Height-adjustable central bed (300mm: 7090dF & 7090FF) with large storage area
- 4 berths with slat beds and BULTEX® mattresses (Serie 70FF with second permanent built-in ceiling bed)
- Twin beds: 7066dF with high beds & 120cm storage area or low beds & 80cm storage area; 7065FF with low beds
- 14 permanent beds in Series 70FF
- Mechanical bed head adjustment
- 4 seats with seatbelts in Series 70dF;5 seats with seatbelts in Series 70FF
- Nautical-style blinds in the living room
- 19"-inch flat screen TV unit (TV not supplied)
- Spice rack and kitchen roll holder

## SERIE 90dF

7.39 m x 2.35 m

6.99 m x 2.35 m

+ ALDE OPTION

7.39 m x 2.35 m