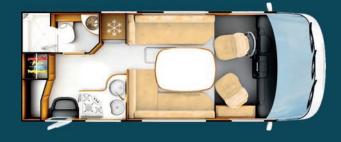

# SERIE 90dF

9048dF | 9060dF MOBILY | 9066dF | 9083dF

9090dF | 9094dF | 9000dFH | 9005dFH

COMFORT AND PRACTICALITY: RAPIDO'S TECHNICAL FLOOR

You will be convinced by the insulating technical floor with its exclusive chamber (a RAPIDO innovation), which provides accessible internal and external storage. Discover layouts which preserve privacy while still enabling free movement and optimising storage. The ultimate new ingenious idea from RAPIDO: the Mobily (patented model), a mobile bed in the 9060dF which you can change from twin beds, to a central double bed and even to a corner double bed. And the furniture also adapts to the configuration you choose. Like any other invention, it has been patented and the trademark is held by RAPIDO.