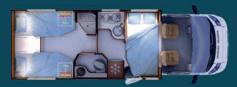

## SERIE 6/6B/6FF

640/640B | 666 | 680 | 681/681B | 691

600FF | 676FF | 691FF

CUSTOMISABLE LOW-PROFILE MODELS

« FF » : For Family or For Four.

LOW-PROFILE MODELS WITH SPECIAL CHASSIS, EXTRA-WIDE REAR TRACK

Drop-down ceiling bed as standard (double): 600FF, 676FF, 691FF Optional ceiling bed (single): 640B, 681B High or low twin beds: 666