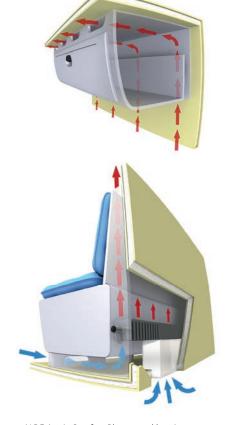

#### TECHNICAL OR STORAGE

Based on its extensive knowledge of this particularly complex area of expertise, RAPIDO has designed two types of double floors combining storage space with thermal insulation.

### STORAGE DOUBLE FLOOR (SERIES 90dF AND 10 DESIGN EDITION)

Provides large volume storage with easy access and includes a RAPIDO innovation - 3rd level storage.

TECHNICAL DOUBLE FLOOR (70dF, 9dF SERIES' and new Serie DISTINCTION) Houses the fresh water and waste tanks, gas lines, electricity cables and heating circuit, freeing up space in the living area and allowing for a single-level interior floor, thus removing the need for steps. Underfloor storage box inside.

- Living room hatch for accessing the storage space from the interior.
- Wide-opening jack-assisted hatches for exterior access.
- 3 Interior access to the 3rd level of storage.

- > Thermal insulation reinforced by the technical double floor.
- > RAPIDO's double floor is connected to the lowered chassis (AL-KO or Fiat): its very low centre of gravity provides perfect driving stability.