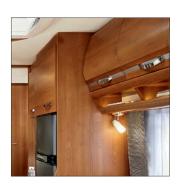

#### AN ENTIRE RANGE DEDICATED TO LUXURY

Like a precious jewel, the 2015 Collection sparkles with elegant, well-designed details.

In the living room, back-lit lockers line the upper cupboards. They are easily accessible and perfect for holding your personal items, while at the same time emitting a gentle light to create a relaxing and exalting atmosphere. Inspired by cutting-edge kitchen layouts, the kitchen boasts a fresh, gourmet style with a stonestyle workbench (in Series 10 Design Edition), glossy off-white cupboard doors and more.