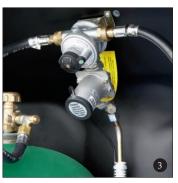

#### USING GAS WHILE DRIVING 3

The system enables you to use gas, even while travelling, to heat the living area or the water installation.