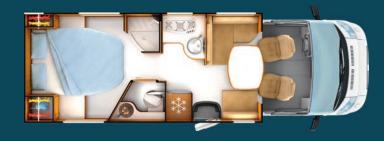

### Low-profile

Serie 6/6 B/6FF 6B, 6FF = Ceiling bed

Serie 70dF/FF Design Edition Fiat AL-KO chassis - FF = Ceiling bed

Serie 8F

803F 5,99 m

883F 6,99 m

Over the garage

600FF 5,99 m

Longitudinal bed

Height-adjustable central bed with height-adjustable storage area

(except 640 & 840F)

676FF 6,99 m

640/640 B

680 *6.99* 

681/681 B

691 7,39 m

## SERIE 6/6B/6FF

640/640B | 666 | 680 | 681/681B | 691

600FF | 676FF | 691FF

CUSTOMISABLE LOW-PROFILE MODELS

#### DID YOU SAY «BESPOKE»?

Series 6/6B/6FF embodies RAPIDO's expertise and love of beautiful finishes down to the smallest detail. The exterior design has evolved and become more streamlined and suited to the carrier. Inside, the cab has been redesigned with a unified look including indirect LED ambient lighting for more warmth. In this series you will find the best aspects of RAPIDO layouts. Customisation worthy of bespoke manufacturing (from the interior décor to the ceiling bed, and even the high or low twin beds). And two furniture styles to choose from, designed with a French high-end look in mind: