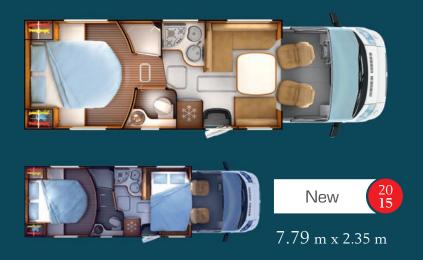

70dF 7066dF | 7090dF 70FF 7065FF | 7090FF

NEW IN 2015: SERIES 70 BECOMES DESIGN EDITION

New in 2015: 70dF models feature an AL-KO chassis which provides unparalleled driving comfort thanks to its wheels with independent suspension.

Dressed in elegant silver grey bodywork, the 70dF and 70FF\* models appear in all their glory.

\*« FF » : For Family or For Four.

LOW-PROFILE AL-KO CHASSIS WITH EXTRA-WIDE REAR TRACK
TECHNICAL DOUBLE FLOOR (ACOUSTIC AND THERMAL INSULATION) (dF)
OR CEILING BED (FF)

LOW-PROFILE AL-KO CHASSIS WITH EXTRA-WIDE REAR TRACK TECHNICAL DOUBLE FLOOR (ACOUSTIC AND THERMAL INSULATION) (df) OR CEILING BED (FF)

7.39 m

7066dF 7090dF

7.39 m x 2.35 m

#### 7.79 m

7065FF 7090FF