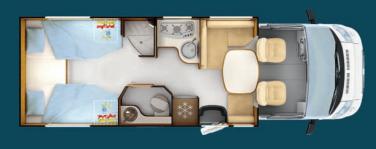

#### 640/640B

A registered RAPIDO design, the 640 is the most compact in the category with a central bed. Unrivalled comfort in only 6.49m: separate shower, large fridge, wide-angle window, 4 front-facing seats, 3 berths (or 4 in the 640B) and well-designed day and night spaces with partitions.

#### **ADVANTAGES**

- » « Car-style » rear
- » « Champagne Grey » skirt colour
- Front living area easily transformable into sleeping space
- Twin beds, high (with 120cm-high garage) or low (with 68cm-high storage) for the 666
- Permanent and drop-down bed with BULTEX® mattress
- 5 models with drop-down bed:640B, 681B, 600FF, 676FF and 691FF
- 19-inch flat screen TV unit (TV not supplied)
- Bench edged with solid maple (ELEGANCE) or flat edges (MONTALCINO)
- Large 150 L AES fridge (680 : 134 L)
- New stove with 3 in-line hobs and larger kitchen worktop (excluding 640)
- Kitchen with self-closing and central locking drawers. In white lacquer
- ) 4 seats with seat belts