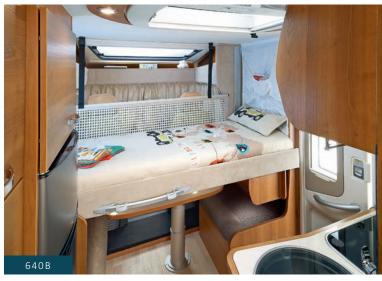

« FF » : For Family or For Four.

LOW-PROFILE MODELS WITH SPECIAL CHASSIS, EXTRA-WIDE REAR TRACK

Drop-down ceiling bed as standard (double): 600FF, 676FF, 691FF Optional ceiling bed (single): 640B, 681B High or low twin beds: 666

#### 640/640B

A registered RAPIDO design, the 640 is the most compact in the category with a central bed. Unrivalled comfort in only 6.49m: separate shower, large fridge, wide-angle window, 4 front-facing seats, 3 berths (or 4 in the 640B) and well-designed day and night spaces with partitions.