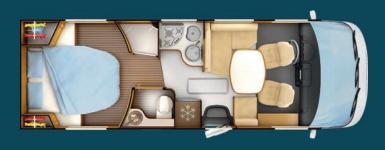

## SERIE 6/6B/6FF

640/640B | 666 | 680 | 681/681B | 691

600FF | 676FF | 691FF

CUSTOMISABLE LOW-PROFILE MODELS

#### DID YOU SAY «BESPOKE»?

Series 6/6B/6FF embodies RAPIDO's expertise and love of beautiful finishes down to the smallest detail. The exterior design has evolved and become more streamlined and suited to the carrier. Inside, the cab has been redesigned with a unified look including indirect LED ambient lighting for more warmth. In this series you will find the best aspects of RAPIDO layouts. Customisation worthy of bespoke manufacturing (from the interior décor to the ceiling bed, and even the high or low twin beds). And two furniture styles to choose from, designed with a French high-end look in mind:

#### 640/640B

A registered RAPIDO design, the 640 is the most compact in the category with a central bed. Unrivalled comfort in only 6.49m: separate shower, large fridge, wide-angle window, 4 front-facing seats, 3 berths (or 4 in the 640B) and well-designed day and night spaces with partitions.