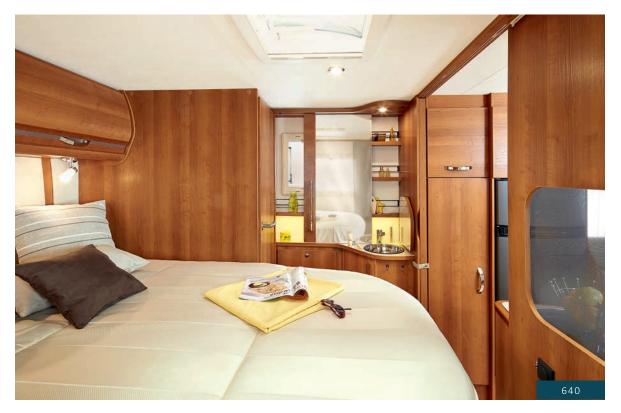

#### 640/640B

A registered RAPIDO design, the 640 is the most compact in the category with a central bed. Unrivalled comfort in only 6.49m: separate shower, large fridge, wide-angle window, 4 front-facing seats, 3 berths (or 4 in the 640B) and well-designed day and night spaces with partitions.