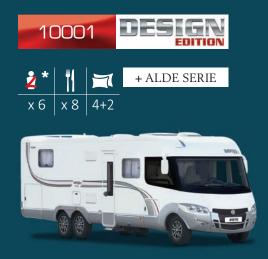

## SERIE 10

10000 | 10001

6 REGISTERED SEATS AND 6 BERTHS...

Launched in 2010, Series 10 has won over motorhome enthusiasts with its sumptuous fittings, prestigious lines and height-adjustable central beds over storage areas. Building on this success, RAPIDO has now launched a new innovation: an exclusive super-sized central shower room in the 10001 Design Edition. This model also offers 6 registered seats and 6 berths. Powerful, adjustable and welcoming, this model pushes back the limits on travel even further.

## FIAT AL-KO A-CLASS MODELS DOUBLE FLOOR WITH TAG AXLE (GVW = 5 T AND GCW = 6 T) WITH ALDE AS STANDARD AND INDEPENDENT SUSPENSION

8.49 m

10000 10001