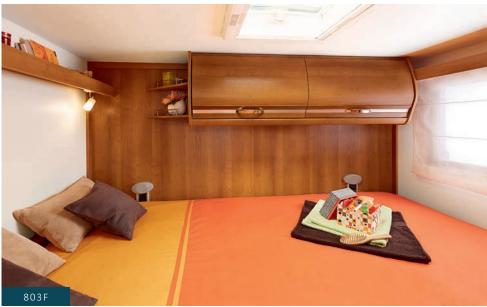

## SERIE 8F

803F | 840F | 866F | 880F | 881F 883F | 890F

## FRENCH CHARM IN A MOTORHOME

With Series 8F, the art of living has never been so alluring. In this series, you can enjoy one of the customisable RAPIDO A-Class models. Get ready to fall under the spell of a motorhome where the chic interior combines with a stylish look enhanced by the superior line.

And you will also be won over by a new element which is both practical and elegant: modern coach-style mirrors.

Whether you choose a compact model (under 6m like the 803F) or opt for ultra-comfort (like the 881F with its height-adjustable bed), your RAPIDO will exude the typically French charm of great motorhome living.