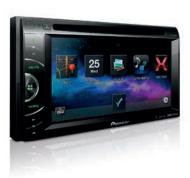

#### AUDIO AND VIDEO **EOUIPMENT: JUST LIKE** BEING AT THE CINEMA! 6

The Series 70 Design Edition, 9dF, 90dF/ dFH Design Edition, 10 Design Edition and DISTINCTION models are equipped, as standard, with the PIONEER® Multimedia Station: DVD MP3 DIVX/USB/ reversing camera.

This hi-tech product is built in to the dashboard and fitted with a high definition LCD 2 DIN colour screen with a 6,1" (15,5cm) LCD screen and touch screen user interface. The AV station is equipped with a USB socket on the front and a reversing camera input. This enables you to:

- play DVDs via its «DVD player» function,

- listen to the radio, RDS AM/FM tuner,
- listen to your own selection of music via its IPOD or MP3 connection via USB or SD Card.
- easily see what's behind your vehicle, as the rear view camera displays direct on the screen.