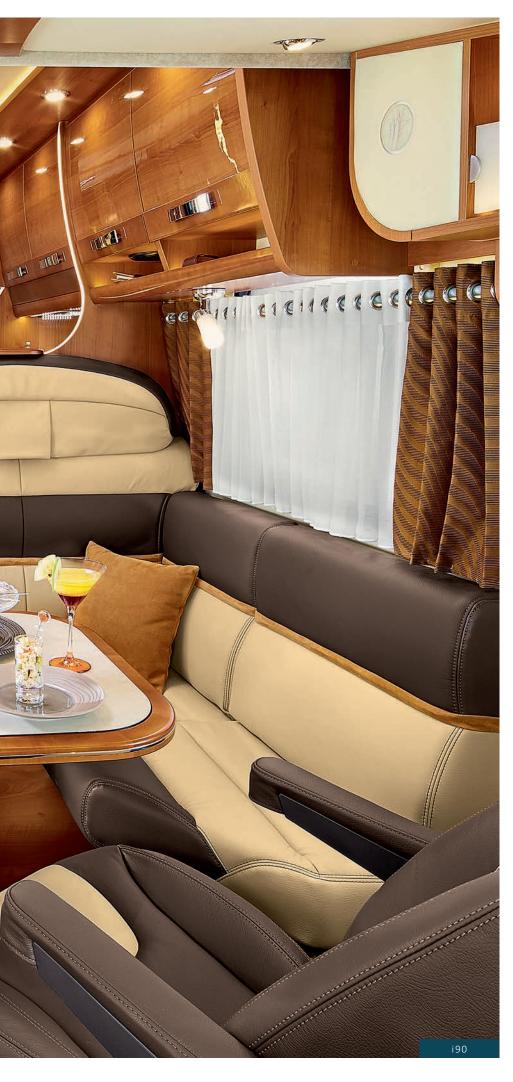

#### INNOVATE AND REINVENT, ALWAYS AND FOREVER

The Series 90dF Design Edition is a great example of French engineering, which expresses itself through innovative concepts, daring designs and technology with a touch of class.

#### RAPIDO SOPHISTICATION

The interior of the 90dF Design Edition is based on light and elegance: ambient lighting, mouldings and luxury materials. These 8 models are equipped with mosquito door and Design Edition interior and exterior décor. The French charm trump card!

- ELEGANCE GLOSSY furniture, yacht-style
- Ambient lighting (indirect lighting over the bed, an illuminated strip on the entrance to the living area, and vertical lighting around the kitchen window and the living area entrance door, between the kitchen and living area, and under the kitchen bench)
- Luxury bedroom décor (central beds: elegant headboard)
- Fittings: walnut burl effect décor on the dashboard
- Interior and exterior Design Edition décor
- Indirect lighting over the bed: Exclusive to Design Edition

#### 3 CURTAIN RANGES TO MATCH YOUR INTERIOR

- > Japanese blinds with sliding panels (Series 6/6B/6FF and 8F).
- > Ship blinds in nautical style (Series 70dF/FF, 9dF).
- > Sliding curtains on curtain rods (Series 90dF, 10 Design Edition and DISTINCTION). The curtain rods are lit in Series 10 Design Edition and DISTINCTION.