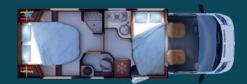

### Low-profile

Serie 6/6 B/6FF 6B, 6FF = Ceiling bed

Serie 70dF/FF Design Edition Fiat AL-KO chassis - FF = Ceiling bed

Serie 8F

803F 5,99 m

883F 6,99 m

Over the garage

600FF 5,99 m

Longitudinal bed

Height-adjustable central bed with height-adjustable storage area

(except 640 & 840F)

676FF 6,99 m

640/640 B

680 *6.99* 

681/681 B

691 7,39 m

## SERIE 6/6B/6FF

640/640B | 666 | 680 | 681/681B | 691

600FF | 676FF | 691FF

CUSTOMISABLE LOW-PROFILE MODELS

« FF » : For Family or For Four.

LOW-PROFILE MODELS WITH SPECIAL CHASSIS, EXTRA-WIDE REAR TRACK

Drop-down ceiling bed as standard (double): 600FF, 676FF, 691FF Optional ceiling bed (single): 640B, 681B High or low twin beds: 666