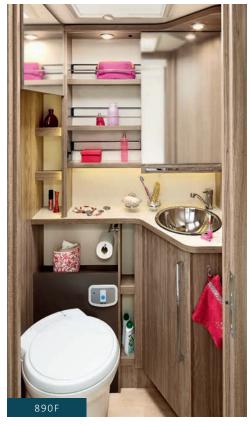

# **PRACTICALITY**

- In the garage, an external shower with hot and cold water is provided as standard (available as an option on 6/6FF and 8F; Option / Pack RAPIDO Series 70dF/FF, 9dF).
- The bathroom provides several types of storage (shelves, cabinets with sliding doors) depending on the model, and comes equipped with a large mirror throughout the range.
- All the showers come equipped with a water-saving shower head for greater autonomy.
- On some models, skylights increase the height of the shower to maximise space. On others, the shower column is in thick, ergonomic, and design Plexiglas<sup>®</sup>.
- Models with a central bed (except the Series 6/6FF and 8F) are equipped with a laundry bag for your dirty laundry, accessible from the shelf beside the bed and also from the garage.
- The kitchens have become more practical and sophisticated, with a chromed metal spice rack and kitchen roll holder. Depending on the model, they also come equipped with selfclosing and central locking drawers to avoid them opening accidentally during the trip.

#### SOG SYSTEM: FOR CLEAN AND ECO-FRIENDLY TOILETS

No longer have any need to use chemicals in the toilets. This system ensures environmentally friendly, clean and healthy use, without odours in your toilets. A fan creates low pressure in the sewage tank, causing fresh air to be drawn through the shutter opening. This influx of fresh air prevents the gas that causes bad odours from rising up into the toilet and the oxygen provided causes the sewage to decompose so quickly that there is no longer any need to add chemicals. Standard on Series 10 Design Edition.