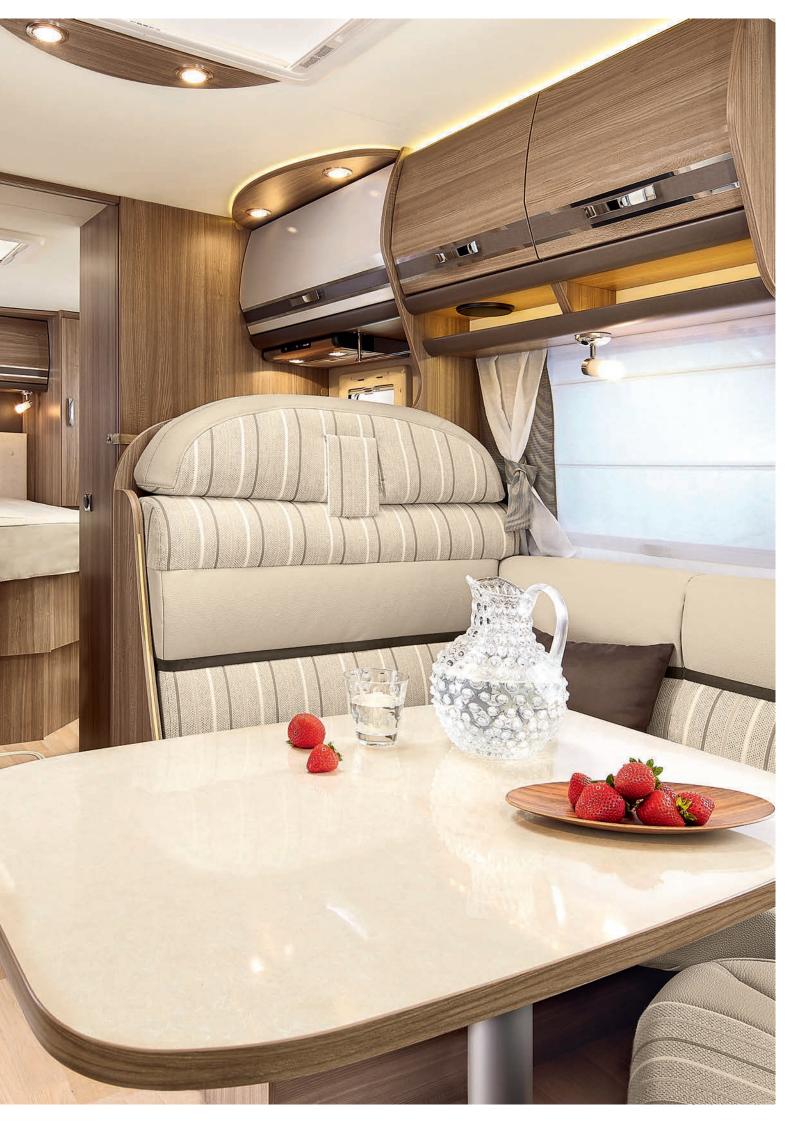

With a warm ambiance and attention to detail, our values have not changed. This year, they even transcend elegant interior guidelines. From the noble aspect of solid wood to the nautical feel of the lockers in the living room, RAPIDO is still the leader.

#### ALWAYS MORE REFINEMENT: A NEW EXCLUSIVE AMBIANCE DESIGN EDITION

The 2015 Collection consists of three «superequipped» Design Edition series, symbolising the refined luxury of RAPIDO: 70dF/FF, 90dF and 10. These models offer the opportunity to enjoy an exceptional and rare motorhome of the kind not often seen on the highways and byways... The interior décor reflects the range's exclusivity and is enhanced by a multitude of elegant details 2. Here, the LEDs make the bedroom ceiling shimmer 3; there, genuine wood veneer combines with multi-coat varnished solid wood worthy of the most luxurious yachts (Series 10), which adorns the kitchen and living room. Along with the ambient lighting, which even features under the kitchen bench, mouldings and mirrors, a RAPIDO motorhome has class and will make its owners stand out from the crowd. Offering a sumptuous environment created using luxury materials and sensitive lighting, the RAPIDO Design Edition models elevate the act of travelling to an art form.

#### AN ENTIRE RANGE DEDICATED TO LUXURY

Like a precious jewel, the 2015 Collection sparkles with elegant, well-designed details.

In the living room, back-lit lockers line the upper cupboards. They are easily accessible and perfect for holding your personal items, while at the same time emitting a gentle light to create a relaxing and exalting atmosphere. Inspired by cutting-edge kitchen layouts, the kitchen boasts a fresh, gourmet style with a stonestyle workbench (in Series 10 Design Edition), glossy off-white cupboard doors and more.