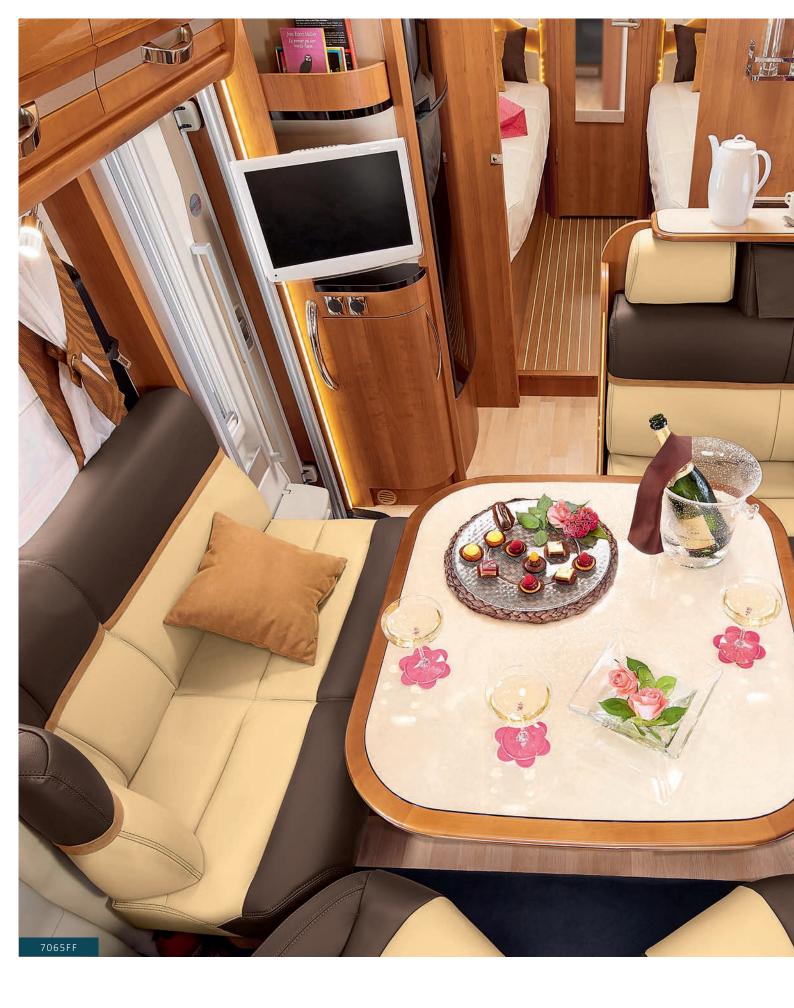

#### ALWAYS MORE REFINEMENT: A NEW EXCLUSIVE AMBIANCE DESIGN EDITION

The 2015 Collection consists of three «superequipped» Design Edition series, symbolising the refined luxury of RAPIDO: 70dF/FF, 90dF and 10. These models offer the opportunity to enjoy an exceptional and rare motorhome of the kind not often seen on the highways and byways... The interior décor reflects the range's exclusivity and is enhanced by a multitude of elegant details 2. Here, the LEDs make the bedroom ceiling shimmer 3; there, genuine wood veneer combines with multi-coat varnished solid wood worthy of the most luxurious yachts (Series 10), which adorns the kitchen and living room. Along with the ambient lighting, which even features under the kitchen bench, mouldings and mirrors, a RAPIDO motorhome has class and will make its owners stand out from the crowd. Offering a sumptuous environment created using luxury materials and sensitive lighting, the RAPIDO Design Edition models elevate the act of travelling to an art form.

### RAPIDO SOPHISTICATION

The interior of the 70 Design Edition centres on light and elegance with ambient lighting, mouldings and luxury materials. The 4 models come equipped:

- ELEGANCE Glossy or MONTALCINO Glossy furniture
- Ambient lighting (indirect lighting over the bed, an illuminated strip on the entrance to the living area, vertical lighting around the kitchen window and the living area entrance door)
- Luxury bedroom décor (central beds: elegant headboard)
- Equipment: flyscreen, walnut burr trim on the dashboard
- Interior and external Design Edition decoration
- New black lacquer Piano front
- Exclusive design of the drop-down bed Design Edition