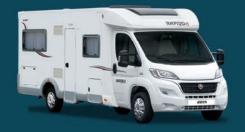

## SERIE 6/6B/6FF

640/640B | 666 | 680 | 681/681B | 691

600FF | 676FF | 691FF

CUSTOMISABLE LOW-PROFILE MODELS

#### DID YOU SAY «BESPOKE»?

Series 6/6B/6FF embodies RAPIDO's expertise and love of beautiful finishes down to the smallest detail. The exterior design has evolved and become more streamlined and suited to the carrier. Inside, the cab has been redesigned with a unified look including indirect LED ambient lighting for more warmth. In this series you will find the best aspects of RAPIDO layouts. Customisation worthy of bespoke manufacturing (from the interior décor to the ceiling bed, and even the high or low twin beds). And two furniture styles to choose from, designed with a French high-end look in mind:

ELEGANCE, sophistication which inspires quality, with solid maple wood mouldings;

MONTALCINO, modern trends and glossy, brilliant finish.

This series is generously equipped with standard fittings and features a beautiful passenger compartment flooded with sunlight.

The RAPIDO 640 has won numerous international awards including Motorhome of the Year in Great Britain. It stands out with its compactness (6.49m), while still affirming its presence with large living areas, wide openings and elegant fittings.