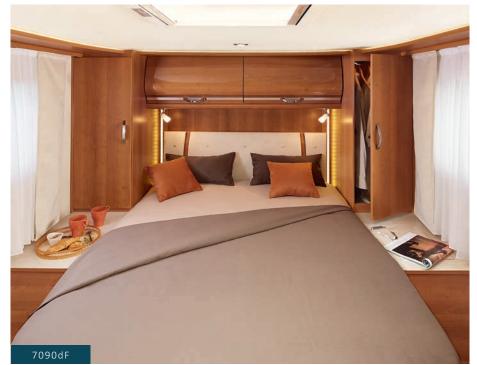

#### ALWAYS MORE REFINEMENT: A NEW EXCLUSIVE AMBIANCE DESIGN EDITION

The 2015 Collection consists of three «superequipped» Design Edition series, symbolising the refined luxury of RAPIDO: 70dF/FF, 90dF and 10. These models offer the opportunity to enjoy an exceptional and rare motorhome of the kind not often seen on the highways and byways... The interior décor reflects the range's exclusivity and is enhanced by a multitude of elegant details 2. Here, the LEDs make the bedroom ceiling shimmer 3; there, genuine wood veneer combines with multi-coat varnished solid wood worthy of the most luxurious yachts (Series 10), which adorns the kitchen and living room. Along with the ambient lighting, which even features under the kitchen bench, mouldings and mirrors, a RAPIDO motorhome has class and will make its owners stand out from the crowd. Offering a sumptuous environment created using luxury materials and sensitive lighting, the RAPIDO Design Edition models elevate the act of travelling to an art form.

# BEDDING: ONE OF THE BEST BENCHMARKS

The bedding is one of the make's strong points. Particular care is taken to offer you optimum density foam with the BULTEX® label.

130mm-thick BULTEX® mattresses on the Serie 90dF/dFH Design Edition and Serie 10 Design Edition and DISTINCTION.

Its advantages:

- 1 BULTEX® label.
- ② Aluminium frame bed with wooden slats, providing comfort and constant ventilation.

The entire range enjoys an even higher level of finish with springs and flexiattachments on the slats. By selecting RAPIDO bedding, you are choosing a level of comfort that is among the highest in the motorhome market.