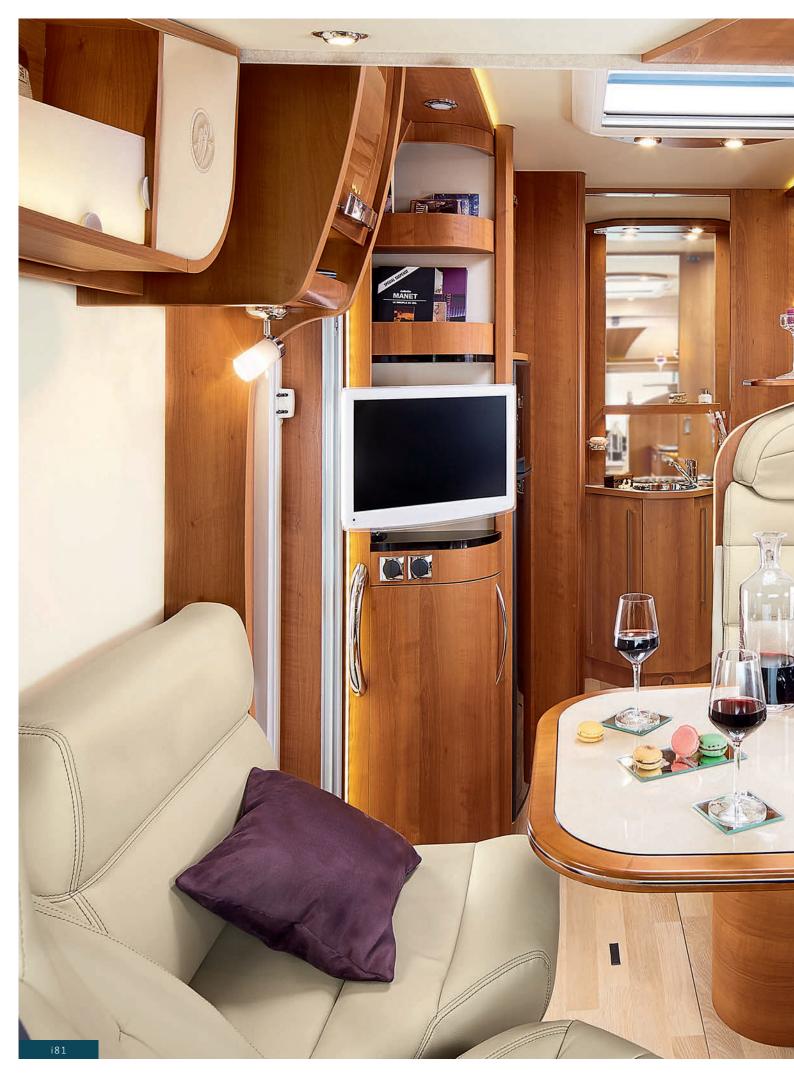

#### ALWAYS MORE REFINEMENT: A NEW EXCLUSIVE AMBIANCE DESIGN EDITION

The 2015 Collection consists of three «superequipped» Design Edition series, symbolising the refined luxury of RAPIDO: 70dF/FF, 90dF and 10. These models offer the opportunity to enjoy an exceptional and rare motorhome of the kind not often seen on the highways and byways... The interior décor reflects the range's exclusivity and is enhanced by a multitude of elegant details 2. Here, the LEDs make the bedroom ceiling shimmer 3; there, genuine wood veneer combines with multi-coat varnished solid wood worthy of the most luxurious yachts (Series 10), which adorns the kitchen and living room. Along with the ambient lighting, which even features under the kitchen bench, mouldings and mirrors, a RAPIDO motorhome has class and will make its owners stand out from the crowd. Offering a sumptuous environment created using luxury materials and sensitive lighting, the RAPIDO Design Edition models elevate the act of travelling to an art form.

#### 100% LED LIGHTING 6

All of the 2015 Collection vehicles come equipped with 100% LED internal lighting to illuminate your evenings: energy-saving, recyclable technology with adjustable brightness. The LEDs enable the energy consumption to be divided by 10.