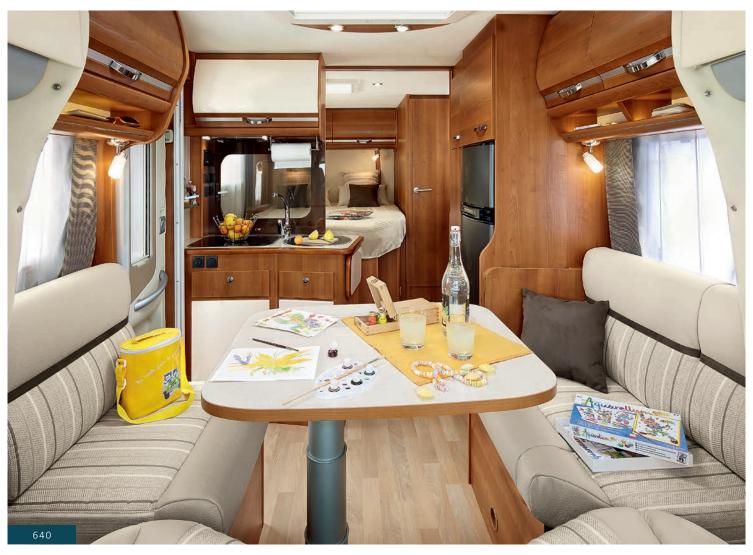

## TECHNICAL FLOOR FOR UNRIVALLED WARMTH

Everyone who steps inside a Series 9dF experiences the quality of the French art of entertaining. This subtle art blends a warm welcome with the quest for inner wellbeing. Here, the feeling of space is more than just an impression: the technical floor found in this Series provides storage (water reserves, wiring and pipes), enabling the interior layout to be maximised and giving you generously proportioned living spaces.

The quality of the acoustic and thermal insulation provided by the technical floor creates a pleasant feeling of supreme comfort.

As does the choice of two furniture collections worthy of a luxury series:

# ADAPTABLE LIVING ROOM TABLES: A MOVE IN EVERY POSSIBLE SENSE!

The living room space must be well-designed for easy movement around the table. The living room tables are designed to enable you to travel quite easily from the cab to the kitchen: the table top moves forward and back, sideways and also rotates.