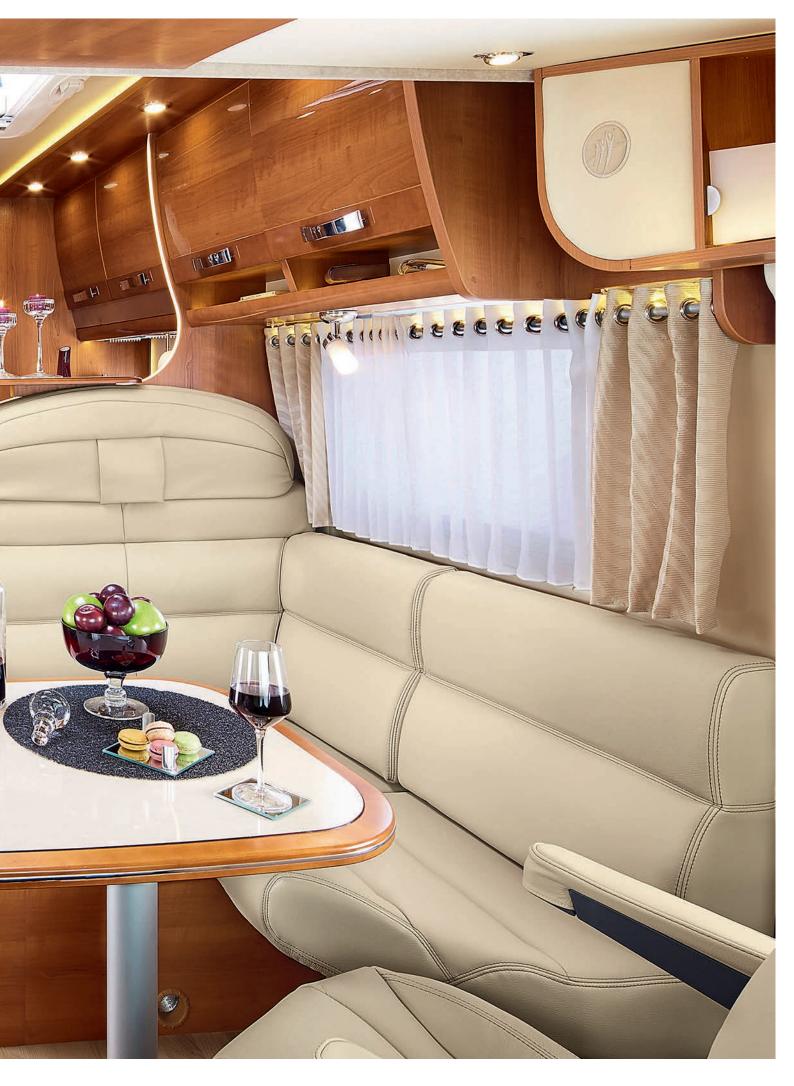

#### 3 CURTAIN RANGES TO MATCH YOUR INTERIOR

- > Japanese blinds with sliding panels (Series 6/6B/6FF and 8F).
- > Ship blinds in nautical style (Series 70dF/FF, 9dF).
- > Sliding curtains on curtain rods (Series 90dF, 10 Design Edition and DISTINCTION). The curtain rods are lit in Series 10 Design Edition and DISTINCTION.

RAPIDO pays particular attention to the quality of the upholstery. Conscious of the fact that a lot of time is spent sitting in a motor home, RAPIDO designs high quality upholstery. The choice of the foams and textiles determines the level of comfort; both are rigorously selected and tested. In your motorhome, hours pass but comfort remains.