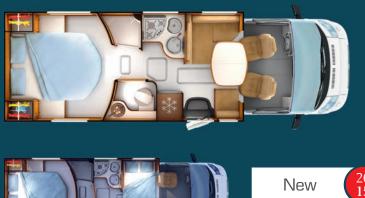

### Low-profile

Serie 6/6 B/6FF 6B, 6FF = Ceiling bed

Serie 70dF/FF Design Edition Fiat AL-KO chassis - FF = Ceiling bed

Serie 8F

803F 5,99 m

883F 6,99 m

Over the garage

600FF 5,99 m

Longitudinal bed

Height-adjustable central bed with height-adjustable storage area

(except 640 & 840F)

676FF 6,99 m

640/640 B

680 *6.99* 

681/681 B

691 7,39 m

691FF 7,39 m

666 7,39 m

**2015** 7090FF 7,79 m

DESIGN

DESIGN

840F 6,59 m

15 880F 6.99 m

881F 7,39 m

**2015** 890F 7,39 m

Twin beds

Modular beds