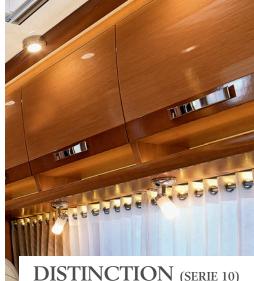

## SERIE 10

10000 | 10001

6 REGISTERED SEATS AND 6 BERTHS...

#### IF VERSAILLES WAS ON WHEELS...

Make way for the Series 10 Design Edition and its cortège of regal fittings. Available as a dual axle heavy vehicle, this motorhome features - with a certain ceremony - all the splendour of a luxury kitchen, vast 8-guest living room and, the ultimate touch, a separate shower (with glass door in the 10001 Design Edition).

DISTINCTION furniture reigns in the two models, with genuine wood fittings enhanced by a sublime varnish finish. Here, the light-filled interior is accentuated by the supreme light of day.

Walk this royal path, which leads to regal living.

## DISTINCTION FURNITURE

with multi-coat varnished yacht-style solid wood upper doors in the bedroom and living room.