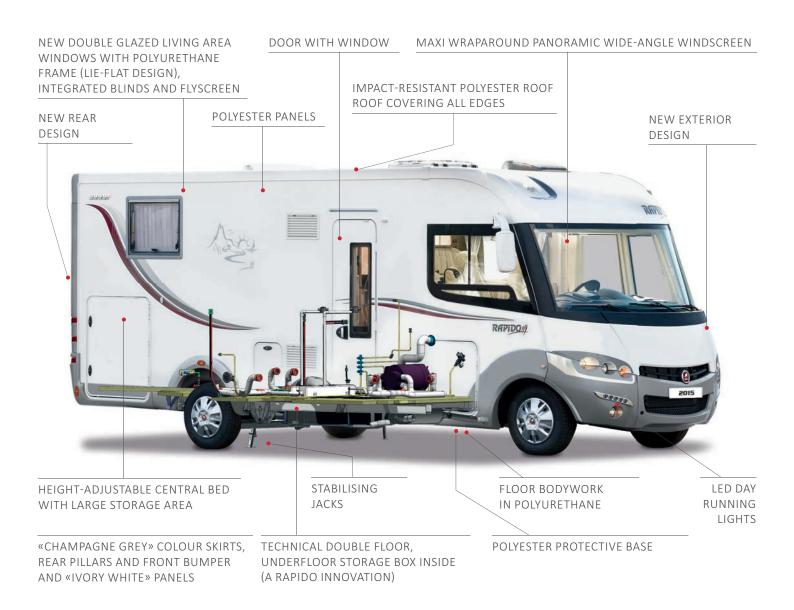

#### ON THE OUTSIDE: RAPIDO BODYWORK MAKES ALL THE DIFFERENCE

Our R&D department strives continuously to find innovative solutions (materials, technologies...) to deliver the very best to RAPIDO customers.

The bodywork is designed to be simultaneously robust and classically elegant, through the use of materials such as polyester, and has been developed to combine style with ease of use. The entire range is equipped with skirts and (depending on the model) rear pillars in champagne grey. • The low profile models in Series 70 (dF and FF) look striking with their white bodywork and grey decoration. The cab, skirts and rear pillars are in silver metal grey.

#### GEL COAT: REINFORCED PROTECTION

● RAPIDO uses a high-tech gel coating to protect your motorhome's bodywork from the weather and in particular from UV rays. The quality of this resin (gelcoat) is essential. It gives your motorhome its long life, its water tightness and its brilliant look.

#### 100% POLYESTER & GREATER IMPACT RESISTANCE

RAPIDO uses polyester on its vehicles' surfaces and roofs. This means the entire

range boasts a much higher resistance to external impacts (scratches, bumps, etc.) compared to sheet metal.

#### > Did you know?

Polyester bases across the entire range? RAPIDO has them! Providing great protection against the cold, weather and salt, RAPIDO motorhomes are made to last. Another example: the internal faces of the garage doors are in polyester, to absorb any impacts when handling tables, chairs, bicycles, etc.

#### > Did you know?

How can you spot polyester bodywork? Put your hand on the vehicle. Unlike metal bodies, RAPIDO panels are not cold. Can you feel your hand's warmth? That proves it is a polyester panel!

#### PERFECTLY WATERTIGHT

3 Part of the range is fitted with a roof covering all edges.

Every vehicle, as it leaves the production line, passes through a water jet tunnel to test the water-tightness.

#### WELL-PROTECTED BODYWORK: STYROFOAM AND POLYURETHANE

#### > Did you know?

Based on its long experience as a motorhome manufacturer, RAPIDO pays careful attention to insulation and uses a proven material, Styrofoam, which is lightweight and possesses great acoustic and thermal insulation properties (unlike the polystyrene used by other manufacturers).

#### > Did you know?

Styrofoam protects bodywork from the cold, and polyurethane protects it from impacts and damp. RAPIDO has used polyurethane on all the vehicles in the 2015 Collection for the wooden skeleton around the bodywork and in areas most exposed to the weather. Depending on the series, polyurethane can also be found on the cleats around the vehicle (roof, sides) floor, and depending on the model, the frames around the living area entrance door and the cab windows.

Rot-proof, light and extremely solid, polyurethane gives RAPIDO bodywork a longer life than those produced by some other manufacturers.