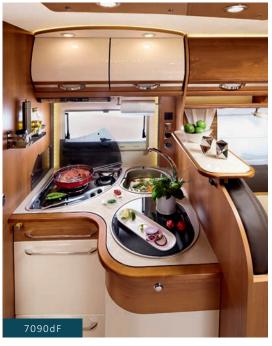

#### ALWAYS MORE REFINEMENT: A NEW EXCLUSIVE AMBIANCE DESIGN EDITION

The 2015 Collection consists of three «superequipped» Design Edition series, symbolising the refined luxury of RAPIDO: 70dF/FF, 90dF and 10. These models offer the opportunity to enjoy an exceptional and rare motorhome of the kind not often seen on the highways and byways... The interior décor reflects the range's exclusivity and is enhanced by a multitude of elegant details 2. Here, the LEDs make the bedroom ceiling shimmer 3; there, genuine wood veneer combines with multi-coat varnished solid wood worthy of the most luxurious yachts (Series 10), which adorns the kitchen and living room. Along with the ambient lighting, which even features under the kitchen bench, mouldings and mirrors, a RAPIDO motorhome has class and will make its owners stand out from the crowd. Offering a sumptuous environment created using luxury materials and sensitive lighting, the RAPIDO Design Edition models elevate the act of travelling to an art form.

#### AN ENTIRE RANGE DEDICATED TO LUXURY

Like a precious jewel, the 2015 Collection sparkles with elegant, well-designed details.

In the living room, back-lit lockers line the upper cupboards. They are easily accessible and perfect for holding your personal items, while at the same time emitting a gentle light to create a relaxing and exalting atmosphere. Inspired by cutting-edge kitchen layouts, the kitchen boasts a fresh, gourmet style with a stonestyle workbench (in Series 10 Design Edition), glossy off-white cupboard doors and more.