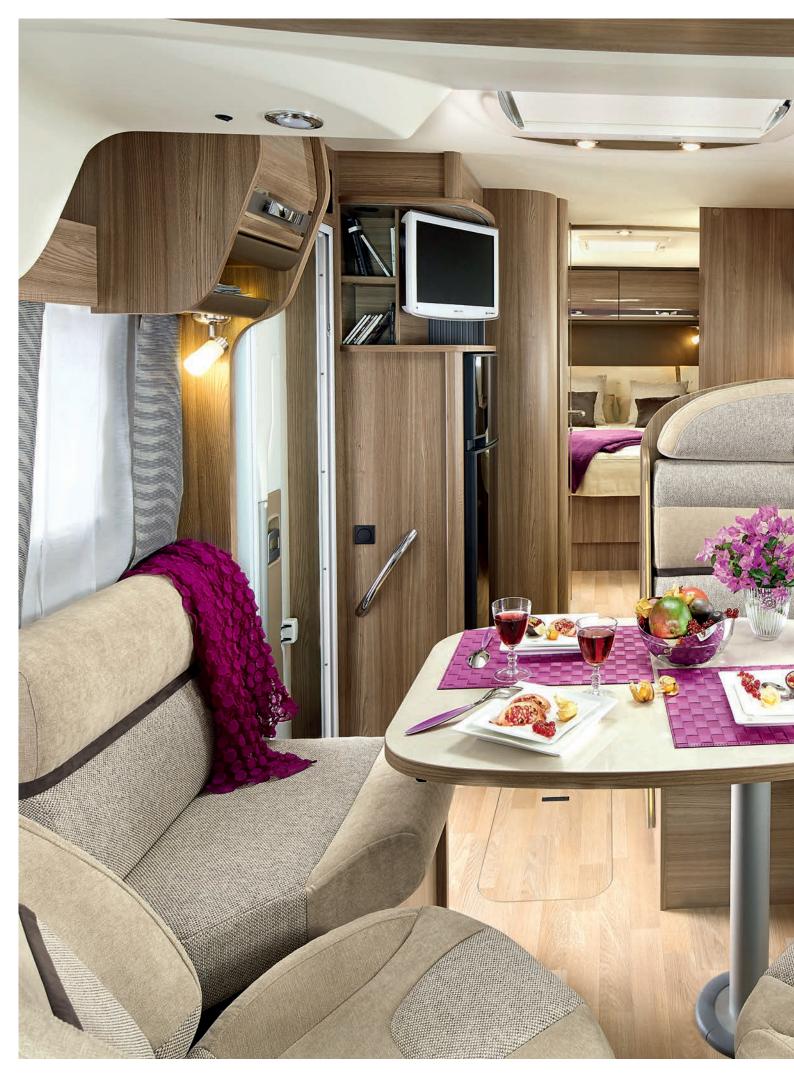

#### ALWAYS MORE REFINEMENT: A NEW EXCLUSIVE AMBIANCE DESIGN EDITION

The 2015 Collection consists of three «superequipped» Design Edition series, symbolising the refined luxury of RAPIDO: 70dF/FF, 90dF and 10. These models offer the opportunity to enjoy an exceptional and rare motorhome of the kind not often seen on the highways and byways... The interior décor reflects the range's exclusivity and is enhanced by a multitude of elegant details 2. Here, the LEDs make the bedroom ceiling shimmer 3; there, genuine wood veneer combines with multi-coat varnished solid wood worthy of the most luxurious yachts (Series 10), which adorns the kitchen and living room. Along with the ambient lighting, which even features under the kitchen bench, mouldings and mirrors, a RAPIDO motorhome has class and will make its owners stand out from the crowd. Offering a sumptuous environment created using luxury materials and sensitive lighting, the RAPIDO Design Edition models elevate the act of travelling to an art form.

## CUSTOMISE YOUR LIVING ROOM

RAPIDO has dreamed up several ambiances for your interior, all of them full of warmth and softness. On the Series 6/6FF, 70dF/FF low- profile models as well as the Series 8F and 9dF A-Class models, all you have to do is design the style you like by combining one of the 10 fabrics and leathers of your choice with one of the 2 furniture styles: ELEGANCE 4 and MONTALCINO 5. For an elegant or resolutely modern luxury interior.

## TWO CHOICES OF FURNITURE, WITH LED BACKLIT LOCKERS (STORAGE COMPARTMENTS)

ELEGANCE,

luxury furniture with solid maple mouldings.

## FURNITURE, WITH LED BACKLIT LOCKERS (STORAGE COMPARTMENTS), TO CHOOSE FROM:

## FURNITURE, WITH LED BACKLIT LOCKERS (STORAGE COMPARTMENTS), TO CHOOSE FROM:

ELEGANCE,

luxury furniture with solid maple mouldings.