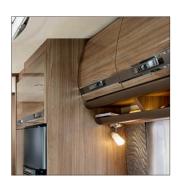

#### AN ENTIRE RANGE DEDICATED TO LUXURY

Like a precious jewel, the 2015 Collection sparkles with elegant, well-designed details.

In the living room, back-lit lockers line the upper cupboards. They are easily accessible and perfect for holding your personal items, while at the same time emitting a gentle light to create a relaxing and exalting atmosphere. Inspired by cutting-edge kitchen layouts, the kitchen boasts a fresh, gourmet style with a stonestyle workbench (in Series 10 Design Edition), glossy off-white cupboard doors and more.