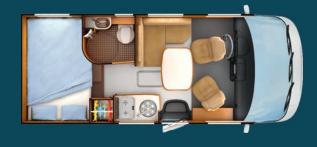

## SERIE 6/6B/6FF

640/640B | 666 | 680 | 681/681B | 691

600FF | 676FF | 691FF

CUSTOMISABLE LOW-PROFILE MODELS

#### DID YOU SAY «BESPOKE»?

Series 6/6B/6FF embodies RAPIDO's expertise and love of beautiful finishes down to the smallest detail. The exterior design has evolved and become more streamlined and suited to the carrier. Inside, the cab has been redesigned with a unified look including indirect LED ambient lighting for more warmth. In this series you will find the best aspects of RAPIDO layouts. Customisation worthy of bespoke manufacturing (from the interior décor to the ceiling bed, and even the high or low twin beds). And two furniture styles to choose from, designed with a French high-end look in mind:

#### 640/640B

A registered RAPIDO design, the 640 is the most compact in the category with a central bed. Unrivalled comfort in only 6.49m: separate shower, large fridge, wide-angle window, 4 front-facing seats, 3 berths (or 4 in the 640B) and well-designed day and night spaces with partitions.