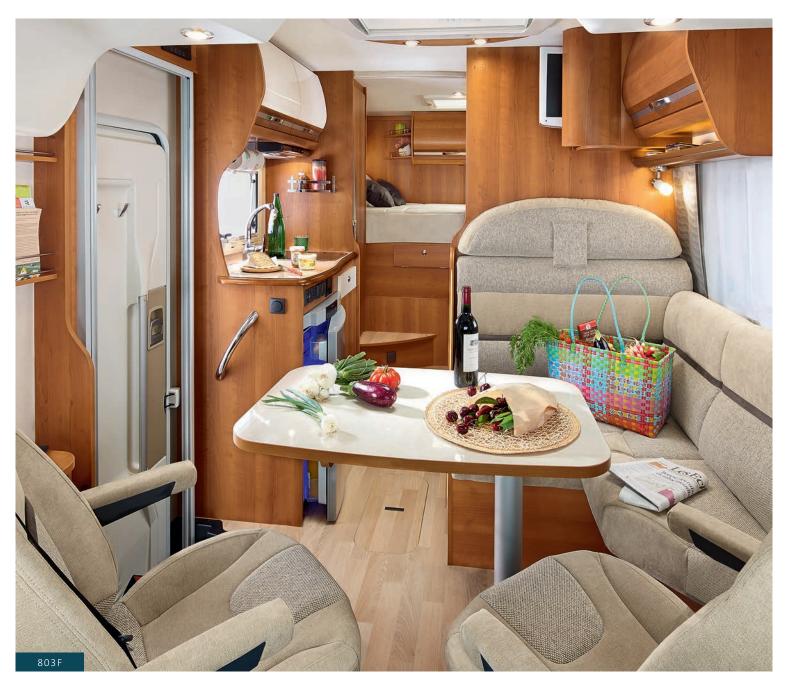

## SERIE 8F

803F | 840F | 866F | 880F | 881F 883F | 890F

## FRENCH CHARM IN A MOTORHOME

With Series 8F, the art of living has never been so alluring. In this series, you can enjoy one of the customisable RAPIDO A-Class models. Get ready to fall under the spell of a motorhome where the chic interior combines with a stylish look enhanced by the superior line.

Do you want a luxury interior? The Elegance furniture with its solid maple mouldings will win over the most exacting tastes.

Do you prefer an ultra-modern style? You will fall in love with the glossy, brilliant finish of the Montalcino collection.

And you will also be won over by a new element which is both practical and elegant: modern coach-style mirrors.

Whether you choose a compact model (under 6m like the 803F) or opt for ultra-comfort (like the 881F with its height-adjustable bed), your RAPIDO will exude the typically French charm of great motorhome living.