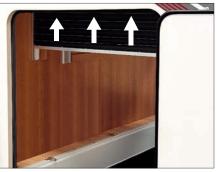

#### HEIGHT-ADJUSTABLE BED

#### New:

All central beds in the RAPIDO 2015 range (except 640/840F) are heightadjustable ( $\Delta$  30cm).

This means:

- More accessible beds in low position = increased comfort
- Large garage available = more storage