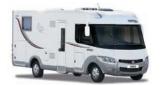

## SERIE 10

10000 | 10001

6 REGISTERED SEATS AND 6 BERTHS...

#### IF VERSAILLES WAS ON WHEELS...

Make way for the Series 10 Design Edition and its cortège of regal fittings. Available as a dual axle heavy vehicle, this motorhome features - with a certain ceremony - all the splendour of a luxury kitchen, vast 8-guest living room and, the ultimate touch, a separate shower (with glass door in the 10001 Design Edition).

DISTINCTION furniture reigns in the two models, with genuine wood fittings enhanced by a sublime varnish finish. Here, the light-filled interior is accentuated by the supreme light of day.

Walk this royal path, which leads to regal living.

Launched in 2010, Series 10 has won over motorhome enthusiasts with its sumptuous fittings, prestigious lines and height-adjustable central beds over storage areas. Building on this success, RAPIDO has now launched a new innovation: an exclusive super-sized central shower room in the 10001 Design Edition. This model also offers 6 registered seats and 6 berths. Powerful, adjustable and welcoming, this model pushes back the limits on travel even further.