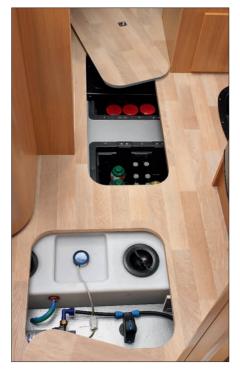

### STORAGE DOUBLE FLOOR (SERIES 90dF AND 10 DESIGN EDITION)

Provides large volume storage with easy access and includes a RAPIDO innovation - 3rd level storage.

TECHNICAL DOUBLE FLOOR (70dF, 9dF SERIES' and new Serie DISTINCTION) Houses the fresh water and waste tanks, gas lines, electricity cables and heating circuit, freeing up space in the living area and allowing for a single-level interior floor, thus removing the need for steps. Underfloor storage box inside.

- Living room hatch for accessing the storage space from the interior.
- Wide-opening jack-assisted hatches for exterior access.
- 3 Interior access to the 3rd level of storage.

- > Thermal insulation reinforced by the technical double floor.
- > RAPIDO's double floor is connected to the lowered chassis (AL-KO or Fiat): its very low centre of gravity provides perfect driving stability.