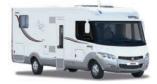

# SERIE 90dF

9048dF | 9060dF MOBILY | 9066dF | 9083dF

9090dF | 9094dF | 9000dFH | 9005dFH

COMFORT AND PRACTICALITY: RAPIDO'S TECHNICAL FLOOR

#### INNOVATE AND REINVENT, ALWAYS AND FOREVER

The Series 90dF Design Edition is a great example of French engineering, which expresses itself through innovative concepts, daring designs and technology with a touch of class.

Featuring the AL-KO chassis, the 8 models in Series 90dF are enjoyable to drive and boast exemplary road handling as well as high loading capacities. This year, the entire 90dF range features Design Edition finishes so you can enjoy well-lit interiors thanks to the LED ambient lighting and glossy-finish ELEGANCE furniture.