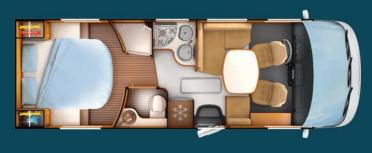

## SERIE 6/6B/6FF

640/640B | 666 | 680 | 681/681B | 691

600FF | 676FF | 691FF

CUSTOMISABLE LOW-PROFILE MODELS

#### DID YOU SAY «BESPOKE»?

Series 6/6B/6FF embodies RAPIDO's expertise and love of beautiful finishes down to the smallest detail. The exterior design has evolved and become more streamlined and suited to the carrier. Inside, the cab has been redesigned with a unified look including indirect LED ambient lighting for more warmth. In this series you will find the best aspects of RAPIDO layouts. Customisation worthy of bespoke manufacturing (from the interior décor to the ceiling bed, and even the high or low twin beds). And two furniture styles to choose from, designed with a French high-end look in mind:

#### 640/640B

A registered RAPIDO design, the 640 is the most compact in the category with a central bed. Unrivalled comfort in only 6.49m: separate shower, large fridge, wide-angle window, 4 front-facing seats, 3 berths (or 4 in the 640B) and well-designed day and night spaces with partitions.