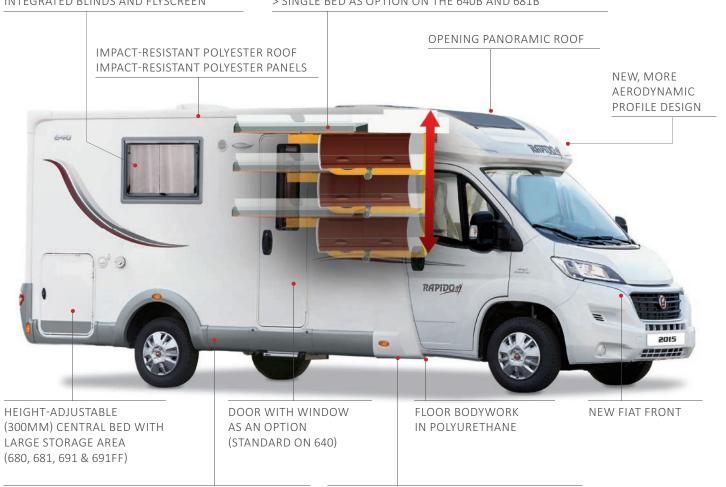

# TECHNICAL INNOVATION IN RAPIDO'S GENES

From the innovative materials to the principles of an intelligent design, RAPIDO is setting the technical standards today for the motorhomes of tomorrow.

An exclusive manufacturing method.

#### ON THE OUTSIDE: RAPIDO BODYWORK MAKES ALL THE DIFFERENCE

Our R&D department strives continuously to find innovative solutions (materials, technologies...) to deliver the very best to RAPIDO customers.

The bodywork is designed to be simultaneously robust and classically elegant, through the use of materials such as polyester, and has been developed to combine style with ease of use. The entire range is equipped with skirts and (depending on the model) rear pillars in champagne grey. • The low profile models in Series 70 (dF and FF) look striking with their white bodywork and grey decoration. The cab, skirts and rear pillars are in silver metal grey.

#### GEL COAT: REINFORCED PROTECTION

● RAPIDO uses a high-tech gel coating to protect your motorhome's bodywork from the weather and in particular from UV rays. The quality of this resin (gelcoat) is essential. It gives your motorhome its long life, its water tightness and its brilliant look.

#### 100% POLYESTER & GREATER IMPACT RESISTANCE

RAPIDO uses polyester on its vehicles' surfaces and roofs. This means the entire

range boasts a much higher resistance to external impacts (scratches, bumps, etc.) compared to sheet metal.

#### WELL-PROTECTED BODYWORK: STYROFOAM AND POLYURETHANE

#### > Did you know?

Based on its long experience as a motorhome manufacturer, RAPIDO pays careful attention to insulation and uses a proven material, Styrofoam, which is lightweight and possesses great acoustic and thermal insulation properties (unlike the polystyrene used by other manufacturers).

#### > Did you know?

Styrofoam protects bodywork from the cold, and polyurethane protects it from impacts and damp. RAPIDO has used polyurethane on all the vehicles in the 2015 Collection for the wooden skeleton around the bodywork and in areas most exposed to the weather. Depending on the series, polyurethane can also be found on the cleats around the vehicle (roof, sides) floor, and depending on the model, the frames around the living area entrance door and the cab windows.