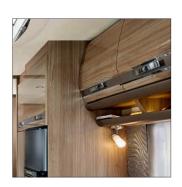

## TWO CHOICES OF FURNITURE, WITH LED BACKLIT LOCKERS (STORAGE COMPARTMENTS)

ELEGANCE,

luxury furniture with solid maple mouldings.

#### MONTALCINO,

modern furniture with a gloss and bright finish.

#### DID YOU KNOW?

Chromed brass kitchen tap with ceramic cartridge.
Work-top edged in solid maple (ELEGANCE furniture).

The furniture in the 6 Series is assembled in a modern sturdy manner using, among other things, tongue and groove, gluing or screwing techniques that provide an ideal construction for the walls.