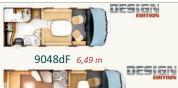

# SERIE 90dF

9048dF | 9060dF MOBILY | 9066dF | 9083dF

9090dF | 9094dF | 9000dFH | 9005dFH

COMFORT AND PRACTICALITY: RAPIDO'S TECHNICAL FLOOR

### FIAT AL-KO A-CLASS DOUBLE FLOOR MODELS WITH EXTRA-WIDE REAR TRACK AND INDEPENDENT WHEEL SUSPENSION

6.49 m

6.99 m

7.39 m

7.99 m

9048dF

9083dF

9060dF MOBILY 9066dF 9090dF 9094dF 9000dFH 9005dFH