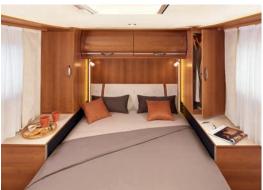

This year, rediscover the furniture collections that have made RAPIDO famous. From Series 6, our prestigious Elegance furniture is offered in solid wood. Or you might choose Montalcino furniture with its modern, light range of colours. The living rooms and bedrooms enjoy energy-efficient LED lighting technology which creates a superb effect.

#### ALWAYS MORE REFINEMENT: A NEW EXCLUSIVE AMBIANCE DESIGN EDITION

The 2015 Collection consists of three «superequipped» Design Edition series, symbolising the refined luxury of RAPIDO: 70dF/FF, 90dF and 10. These models offer the opportunity to enjoy an exceptional and rare motorhome of the kind not often seen on the highways and byways... The interior décor reflects the range's exclusivity and is enhanced by a multitude of elegant details 2. Here, the LEDs make the bedroom ceiling shimmer 3; there, genuine wood veneer combines with multi-coat varnished solid wood worthy of the most luxurious yachts (Series 10), which adorns the kitchen and living room. Along with the ambient lighting, which even features under the kitchen bench, mouldings and mirrors, a RAPIDO motorhome has class and will make its owners stand out from the crowd. Offering a sumptuous environment created using luxury materials and sensitive lighting, the RAPIDO Design Edition models elevate the act of travelling to an art form.

## TWO CHOICES OF FURNITURE, WITH LED BACKLIT LOCKERS (STORAGE COMPARTMENTS)

ELEGANCE,

luxury furniture with solid maple mouldings.

## FURNITURE, WITH LED BACKLIT LOCKERS (STORAGE COMPARTMENTS), TO CHOOSE FROM:

## FURNITURE, WITH LED BACKLIT LOCKERS (STORAGE COMPARTMENTS), TO CHOOSE FROM:

ELEGANCE,

luxury furniture with solid maple mouldings.

## FURNITURE, WITH LED BACKLIT LOCKERS (STORAGE COMPARTMENTS), TO CHOOSE FROM:

ELEGANCE,

luxury furniture with solid maple mouldings.

MONTALCINO,

modern furniture with a gloss and bright finish.

#### AN ENTIRE RANGE DEDICATED TO LUXURY

Like a precious jewel, the 2015 Collection sparkles with elegant, well-designed details.

In the living room, back-lit lockers line the upper cupboards. They are easily accessible and perfect for holding your personal items, while at the same time emitting a gentle light to create a relaxing and exalting atmosphere. Inspired by cutting-edge kitchen layouts, the kitchen boasts a fresh, gourmet style with a stonestyle workbench (in Series 10 Design Edition), glossy off-white cupboard doors and more.