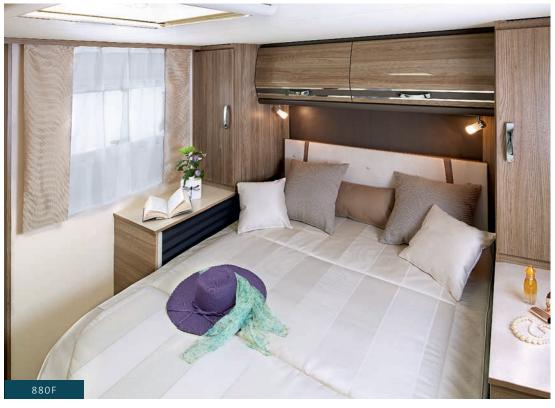

## SERIE 8F

803F | 840F | 866F | 880F | 881F 883F | 890F

## FRENCH CHARM IN A MOTORHOME

With Series 8F, the art of living has never been so alluring. In this series, you can enjoy one of the customisable RAPIDO A-Class models. Get ready to fall under the spell of a motorhome where the chic interior combines with a stylish look enhanced by the superior line.

Do you want a luxury interior? The Elegance furniture with its solid maple mouldings will win over the most exacting tastes.

Do you prefer an ultra-modern style? You will fall in love with the glossy, brilliant finish of the Montalcino collection.

And you will also be won over by a new element which is both practical and elegant: modern coach-style mirrors.

Whether you choose a compact model (under 6m like the 803F) or opt for ultra-comfort (like the 881F with its height-adjustable bed), your RAPIDO will exude the typically French charm of great motorhome living.