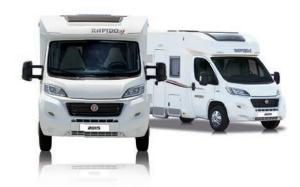

2015 Collection

FRENCH CHARM

## **RAPIDO:** FRENCH CHARM **ELEVATED TO** ART DE VIVRE

t a time when distinguishing marks are being erased in a blossoming motorhome market, RAPIDO represents, more than ever, the virtues of a reliable, well-known brand engaged in a continuous quality improvement process and

The bodywork is designed to be simultaneously robust and classically elegant, through the use of materials such as polyester, and has been developed to combine style with ease of use. The entire range is equipped with skirts and (depending on the model) rear pillars in champagne grey. • The low profile models in Series 70 (dF and FF) look striking with their white bodywork and grey decoration. The cab, skirts and rear pillars are in silver metal grey.