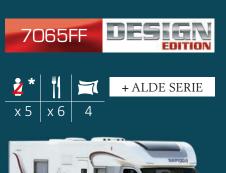

70dF 7066dF | 7090dF 70FF 7065FF | 7090FF

NEW IN 2015: SERIES 70 BECOMES DESIGN EDITION

LOW-PROFILE AL-KO CHASSIS WITH EXTRA-WIDE REAR TRACK TECHNICAL DOUBLE FLOOR (ACOUSTIC AND THERMAL INSULATION) (df) OR CEILING BED (FF)

7.39 m

7066dF 7090dF

7.39 m x 2.35 m

#### 7.79 m

7065FF 7090FF