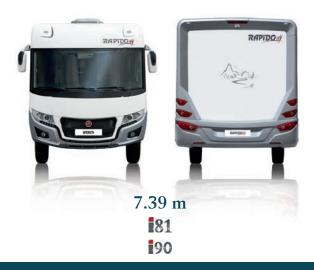

# SERIE 90dF

9048dF | 9060dF MOBILY | 9066dF | 9083dF

9090dF | 9094dF | 9000dFH | 9005dFH

COMFORT AND PRACTICALITY: RAPIDO'S TECHNICAL FLOOR

### FIAT AL-KO A-CLASS DOUBLE FLOOR MODELS WITH EXTRA-WIDE REAR TRACK AND INDEPENDENT WHEEL SUSPENSION

6.49 m

6.99 m

7.39 m

7.99 m

9048dF

9083dF

9060dF MOBILY 9066dF 9090dF 9094dF 9000dFH 9005dFH