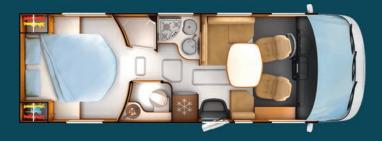

#### ALWAYS MORE REFINEMENT: A NEW EXCLUSIVE AMBIANCE DESIGN EDITION

The 2015 Collection consists of three «superequipped» Design Edition series, symbolising the refined luxury of RAPIDO: 70dF/FF, 90dF and 10. These models offer the opportunity to enjoy an exceptional and rare motorhome of the kind not often seen on the highways and byways... The interior décor reflects the range's exclusivity and is enhanced by a multitude of elegant details 2. Here, the LEDs make the bedroom ceiling shimmer 3; there, genuine wood veneer combines with multi-coat varnished solid wood worthy of the most luxurious yachts (Series 10), which adorns the kitchen and living room. Along with the ambient lighting, which even features under the kitchen bench, mouldings and mirrors, a RAPIDO motorhome has class and will make its owners stand out from the crowd. Offering a sumptuous environment created using luxury materials and sensitive lighting, the RAPIDO Design Edition models elevate the act of travelling to an art form.

## CUSTOMISE YOUR LIVING ROOM

RAPIDO has dreamed up several ambiances for your interior, all of them full of warmth and softness. On the Series 6/6FF, 70dF/FF low- profile models as well as the Series 8F and 9dF A-Class models, all you have to do is design the style you like by combining one of the 10 fabrics and leathers of your choice with one of the 2 furniture styles: ELEGANCE 4 and MONTALCINO 5. For an elegant or resolutely modern luxury interior.