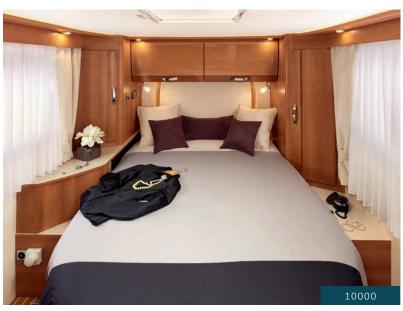

## SERIE 10

10000 | 10001

6 REGISTERED SEATS AND 6 BERTHS...

#### IF VERSAILLES WAS ON WHEELS...

Make way for the Series 10 Design Edition and its cortège of regal fittings. Available as a dual axle heavy vehicle, this motorhome features - with a certain ceremony - all the splendour of a luxury kitchen, vast 8-guest living room and, the ultimate touch, a separate shower (with glass door in the 10001 Design Edition).

DISTINCTION furniture reigns in the two models, with genuine wood fittings enhanced by a sublime varnish finish. Here, the light-filled interior is accentuated by the supreme light of day.

Walk this royal path, which leads to regal living.

### DINING TABLE AND BERTHS

Since its launch, the 10000 Design Edition model has proven popular, offering 6 registered seats and 6 berths (including 2 spare beds). This year it adds a new innovation: a height-adjustable bed. All the family can come!