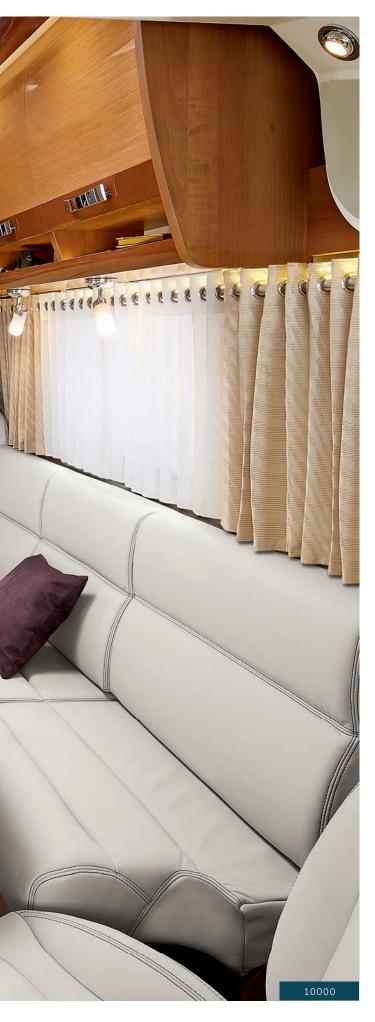

#### 3 CURTAIN RANGES TO MATCH YOUR INTERIOR

- > Japanese blinds with sliding panels (Series 6/6B/6FF and 8F).
- > Ship blinds in nautical style (Series 70dF/FF, 9dF).
- > Sliding curtains on curtain rods (Series 90dF, 10 Design Edition and DISTINCTION). The curtain rods are lit in Series 10 Design Edition and DISTINCTION.

#### UPHOLSTERY: FABRIC / TEP\* OR VELVET FABRIC

The 2015 Collection offers new fabric ranges which are easy to clean. The 2 new Oxford and Bergen fabrics come in velvet plush (no Tep\*). Light, warm, classic or modern: the entire range is stylishly upholstered with a contrasting band of colour (except for Boston and Nappa).