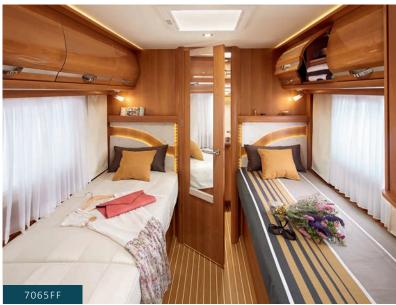

### 70FF: THE ADVANTAGES OF THE « FF » RANGE'S BEDS

The bed mechanism in the 70FF range, coming directly from the one in the A-class models, is efficient and reliable. Once the bed has been lowered, the height under the ceiling is 83cm, enabling you to sit upright. The BULTEX® mattress, which is equal in quality to the one on the permanent bed, provides excellent comfort while you sleep.

#### **ADVANTAGES**

- Roof covering all edges: made from polyester, this roof fully protects the interior, guaranteeing a perfect seal and insulation
- ALDE heating as standard for 7065FF, or as an option for 7066dF (low beds version)
- Living room upholstery: contemporary design, optimum comfort, living room backrests rounded towards the cab for an even cosier atmosphere
- Height-adjustable central bed (300mm: 7090dF & 7090FF) with large storage area
- 4 berths with slat beds and BULTEX® mattresses (Serie 70FF with second permanent built-in ceiling bed)
- Twin beds: 7066dF with high beds & 120cm storage area or low beds & 80cm storage area; 7065FF with low beds
- 14 permanent beds in Series 70FF
- Mechanical bed head adjustment
- 4 seats with seatbelts in Series 70dF;5 seats with seatbelts in Series 70FF
- Nautical-style blinds in the living room
- 19"-inch flat screen TV unit (TV not supplied)
- Spice rack and kitchen roll holder