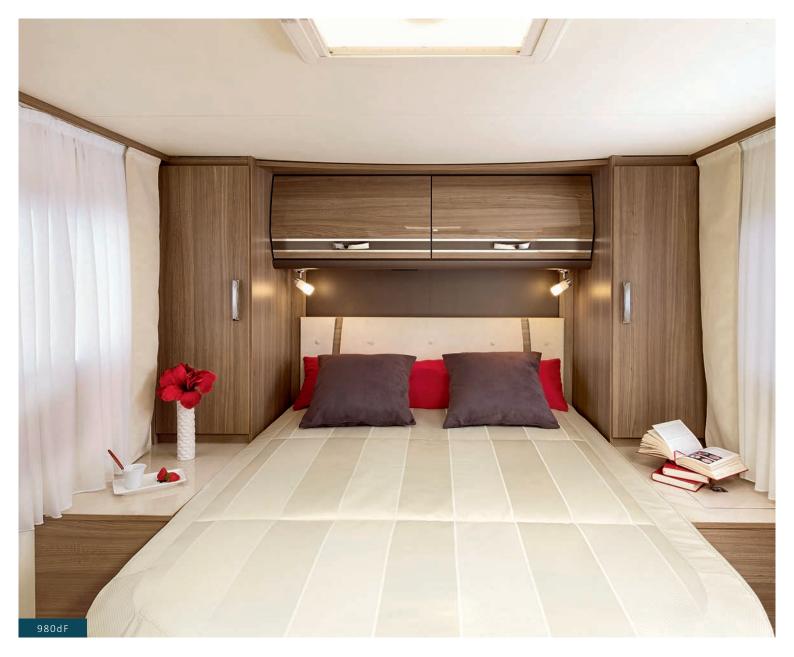

## SERIE 9dF

980dF | 990dF

## TECHNICAL FLOOR FOR UNRIVALLED WARMTH

Everyone who steps inside a Series 9dF experiences the quality of the French art of entertaining. This subtle art blends a warm welcome with the quest for inner wellbeing. Here, the feeling of space is more than just an impression: the technical floor found in this Series provides storage (water reserves, wiring and pipes), enabling the interior layout to be maximised and giving you generously proportioned living spaces.

The quality of the acoustic and thermal insulation provided by the technical floor creates a pleasant feeling of supreme comfort.

As does the choice of two furniture collections worthy of a luxury series:

ELEGANCE: luxury furniture with solid maple mouldings;

MONTALCINO: modern design with a glossy, brilliant finish.

Series 9dF takes the art of entertaining further with clever height-adjustable beds, offering the flexibility of a low or high bed, and a large height-adjustable storage area.

You will notice a multitude of details in this enchanting design: protected roof, driver's door with car handle, living area door with two locking points and modern coach-style wing mirrors with varnished paint and wide-angle dual mirror, LED day running lights...