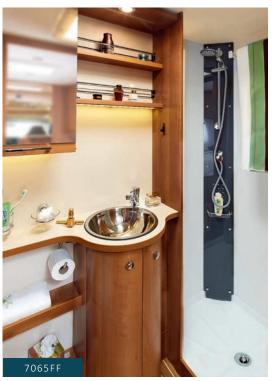

#### ALWAYS MORE REFINEMENT: A NEW EXCLUSIVE AMBIANCE DESIGN EDITION

The 2015 Collection consists of three «superequipped» Design Edition series, symbolising the refined luxury of RAPIDO: 70dF/FF, 90dF and 10. These models offer the opportunity to enjoy an exceptional and rare motorhome of the kind not often seen on the highways and byways... The interior décor reflects the range's exclusivity and is enhanced by a multitude of elegant details 2. Here, the LEDs make the bedroom ceiling shimmer 3; there, genuine wood veneer combines with multi-coat varnished solid wood worthy of the most luxurious yachts (Series 10), which adorns the kitchen and living room. Along with the ambient lighting, which even features under the kitchen bench, mouldings and mirrors, a RAPIDO motorhome has class and will make its owners stand out from the crowd. Offering a sumptuous environment created using luxury materials and sensitive lighting, the RAPIDO Design Edition models elevate the act of travelling to an art form.

# **PRACTICALITY**

- In the garage, an external shower with hot and cold water is provided as standard (available as an option on 6/6FF and 8F; Option / Pack RAPIDO Series 70dF/FF, 9dF).
- The bathroom provides several types of storage (shelves, cabinets with sliding doors) depending on the model, and comes equipped with a large mirror throughout the range.
- All the showers come equipped with a water-saving shower head for greater autonomy.
- On some models, skylights increase the height of the shower to maximise space. On others, the shower column is in thick, ergonomic, and design Plexiglas<sup>®</sup>.
- Models with a central bed (except the Series 6/6FF and 8F) are equipped with a laundry bag for your dirty laundry, accessible from the shelf beside the bed and also from the garage.
- The kitchens have become more practical and sophisticated, with a chromed metal spice rack and kitchen roll holder. Depending on the model, they also come equipped with selfclosing and central locking drawers to avoid them opening accidentally during the trip.