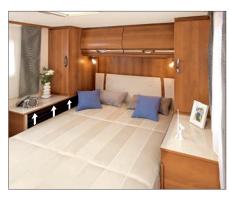

#### ALWAYS MORE REFINEMENT: A NEW EXCLUSIVE AMBIANCE DESIGN EDITION

The 2015 Collection consists of three «superequipped» Design Edition series, symbolising the refined luxury of RAPIDO: 70dF/FF, 90dF and 10. These models offer the opportunity to enjoy an exceptional and rare motorhome of the kind not often seen on the highways and byways... The interior décor reflects the range's exclusivity and is enhanced by a multitude of elegant details 2. Here, the LEDs make the bedroom ceiling shimmer 3; there, genuine wood veneer combines with multi-coat varnished solid wood worthy of the most luxurious yachts (Series 10), which adorns the kitchen and living room. Along with the ambient lighting, which even features under the kitchen bench, mouldings and mirrors, a RAPIDO motorhome has class and will make its owners stand out from the crowd. Offering a sumptuous environment created using luxury materials and sensitive lighting, the RAPIDO Design Edition models elevate the act of travelling to an art form.