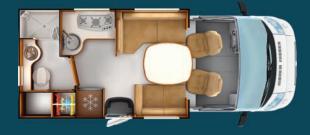

#### 640/640B

A registered RAPIDO design, the 640 is the most compact in the category with a central bed. Unrivalled comfort in only 6.49m: separate shower, large fridge, wide-angle window, 4 front-facing seats, 3 berths (or 4 in the 640B) and well-designed day and night spaces with partitions.

#### **ADVANTAGES**

- » « Car-style » rear
- » « Champagne Grey » skirt colour
- Front living area easily transformable into sleeping space
- Twin beds, high (with 120cm-high garage) or low (with 68cm-high storage) for the 666
- Permanent and drop-down bed with BULTEX® mattress
- 5 models with drop-down bed:640B, 681B, 600FF, 676FF and 691FF
- 19-inch flat screen TV unit (TV not supplied)
- Bench edged with solid maple (ELEGANCE) or flat edges (MONTALCINO)
- Large 150 L AES fridge (680 : 134 L)
- New stove with 3 in-line hobs and larger kitchen worktop (excluding 640)
- Kitchen with self-closing and central locking drawers. In white lacquer
- ) 4 seats with seat belts