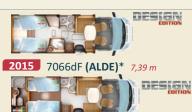

### FIAT AL-KO A-CLASS DOUBLE FLOOR MODELS WITH EXTRA-WIDE REAR TRACK AND INDEPENDENT WHEEL SUSPENSION

New (20 15

7.39 m x 2.35 m

7.99 m x 2.35 m

7.99 m x 2.35 m

- Available as standard on the 7065FF, 9000dFH, 9005dFH, Serie 10 Design Edition.
- Available as an option, on the 7066dF, 9066dF (low beds only), 9090dF.