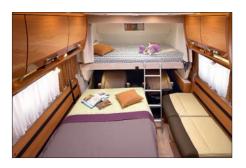

« FF » : For Family or For Four.

LOW-PROFILE MODELS WITH SPECIAL CHASSIS, EXTRA-WIDE REAR TRACK

Drop-down ceiling bed as standard (double): 600FF, 676FF, 691FF Optional ceiling bed (single): 640B, 681B High or low twin beds: 666

- The Series 70dF/FF, 9dF, 90dF/dFH, 10 Design Edition and DISTINCTION offer a highly practical serving hatch (depending on model).
- On the 666, 866F; 7066dF and 9066dF (except ALDE version). You have the choice between high or low twin beds (to be chosen when placing your order): High twin beds for a large 120 cm garage, or low twin beds for easy access to the sleeping accommodation, with 80 cm high storage (or 68 cm on the 666) and wardrobes above the beds.