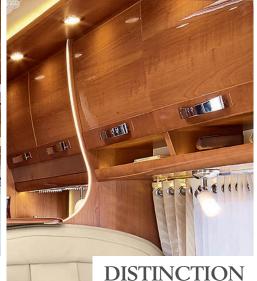

## SERIE 10

10000 | 10001

6 REGISTERED SEATS AND 6 BERTHS...

#### IF VERSAILLES WAS ON WHEELS...

Make way for the Series 10 Design Edition and its cortège of regal fittings. Available as a dual axle heavy vehicle, this motorhome features - with a certain ceremony - all the splendour of a luxury kitchen, vast 8-guest living room and, the ultimate touch, a separate shower (with glass door in the 10001 Design Edition).

DISTINCTION furniture reigns in the two models, with genuine wood fittings enhanced by a sublime varnish finish. Here, the light-filled interior is accentuated by the supreme light of day.

Walk this royal path, which leads to regal living.

## DISTINCTION FURNITURE

with multi-coat varnished yacht-style solid wood upper doors in the bedroom and living room.