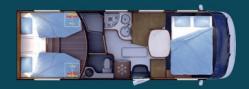

#### 640/640B

A registered RAPIDO design, the 640 is the most compact in the category with a central bed. Unrivalled comfort in only 6.49m: separate shower, large fridge, wide-angle window, 4 front-facing seats, 3 berths (or 4 in the 640B) and well-designed day and night spaces with partitions.