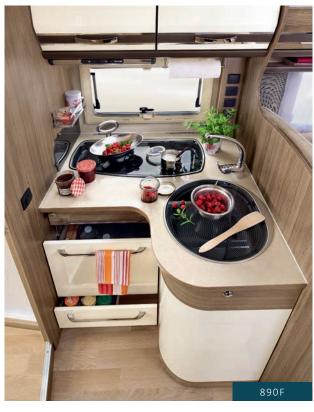

g tastes.

Do you prefer an ultra-modern style? You will fall in love with the glossy, brilliant finish of the Montalcino collection.

And you will also be won over by a new element which is both practical and elegant: modern coach-style mirrors.

Whether you choose a compact model (under 6m like the 803F) or opt for ultra-comfort (like the 881F with its height-adjustable bed), your RAPIDO will exude the typically French charm of great motorhome living.



FIAT A-CLASS MODELS STANDARD CHASSIS WITH EXTRA-WIDE REAR TRACK

GVW 3.5 T.

Also available in Heavy vehicle version: Fiat chassis:  $3.650\,\mathrm{T}$  (or with optional chassis reinforcement at extra cost (except for 803F and 840F):  $4.25\,\mathrm{T}$  if  $148\,\mathrm{hp}$ ;  $4.4\,\mathrm{T}$  if  $178\,\mathrm{hp}$ ).



























## SERIE 8F

FIAT A-CLASS MODELS STANDARD CHASSIS WITH EXTRA-WIDE REAR TRACK







#### **CUSTOMISE YOUR RAPIDO!**

- 2 furniture options: ELEGANCE or MONTALCINO
- A large choice of fabrics (As an option)
- GVW 3.5 T. Also available in Heavy vehicle version  $3.650\,\mathrm{T}$  (or with optional chassis reinforcement at extra cost (except for  $803\mathrm{F}$  and  $840\mathrm{F}$ ):  $4.25\,\mathrm{T}$  if  $148\,\mathrm{hp}$ ;  $4.4\,\mathrm{T}$  if  $178\,\mathrm{hp}$ )
- A long list of additional equipment to choose from (As an option)

 5.99 m
 6.59 m
 6.99 m
 7.39 m

 803F
 840F
 880F
 866F

 883F
 881F
 890F











5.99 m x 2.35 m











6.59 m x 2.35 m



## SERIE 8F













## FIAT A-CLASS MODELS STANDARD CHASSIS WITH EXTRA-WIDE REAR TRACK







##