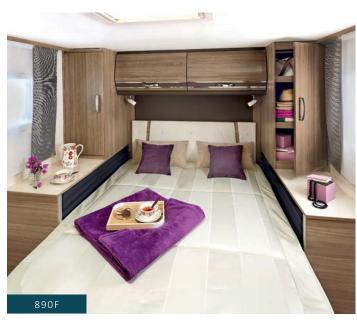

#### HEIGHT-ADJUSTABLE BED

#### New:

All central beds in the RAPIDO 2015 range (except 640/840F) are heightadjustable ( $\Delta$  30cm).

This means:

- More accessible beds in low position = increased comfort
- Large garage available = more storage

#### New.

All central beds in the RAPIDO 2015 range (except 640/840F) are height-adjustable ( $\Delta$  30cm).

This means:

- More accessible beds in low position
   increased comfort
- Large garage available
- = more storage

# BEDDING: ONE OF THE BEST BENCHMARKS

The bedding is one of the make's strong points. Particular care is taken to offer you optimum density foam with the BULTEX® label.

130mm-thick BULTEX® mattresses on the Serie 90dF/dFH Design Edition and Serie 10 Design Edition and DISTINCTION.