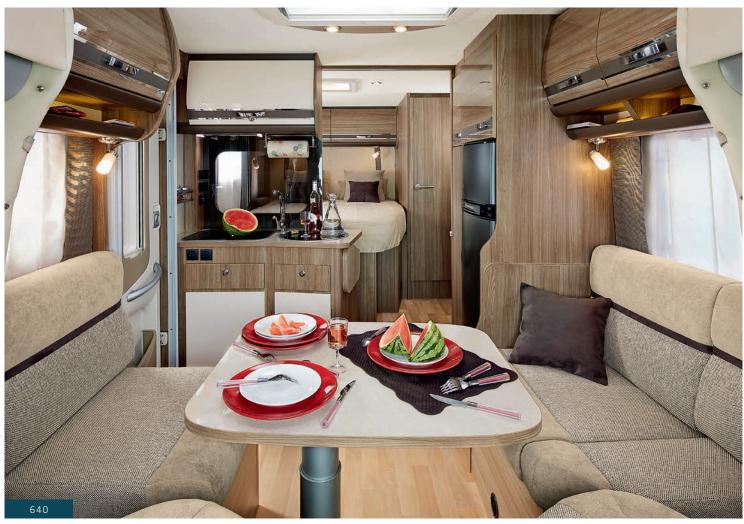

The RAPIDO 640 has won numerous international awards including Motorhome of the Year in Great Britain. It stands out with its compactness (6.49m), while still affirming its presence with large living areas, wide openings and elegant fittings.

#### 640/640B

A registered RAPIDO design, the 640 is the most compact in the category with a central bed. Unrivalled comfort in only 6.49m: separate shower, large fridge, wide-angle window, 4 front-facing seats, 3 berths (or 4 in the 640B) and well-designed day and night spaces with partitions.