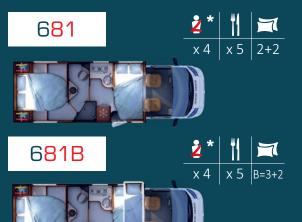

Longitudinal bed

Height-adjustable central bed with height-adjustable storage area

(except 640 & 840F)

676FF 6,99 m

640/640 B

680 *6.99* 

681/681 B

691 7,39 m

« FF » : For Family or For Four.

LOW-PROFILE MODELS WITH SPECIAL CHASSIS, EXTRA-WIDE REAR TRACK

Drop-down ceiling bed as standard (double): 600FF, 676FF, 691FF Optional ceiling bed (single): 640B, 681B High or low twin beds: 666