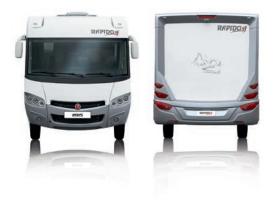

#### ON THE OUTSIDE: RAPIDO BODYWORK MAKES ALL THE DIFFERENCE

Our R&D department strives continuously to find innovative solutions (materials, technologies...) to deliver the very best to RAPIDO customers.

The bodywork is designed to be simultaneously robust and classically elegant, through the use of materials such as polyester, and has been developed to combine style with ease of use. The entire range is equipped with skirts and (depending on the model) rear pillars in champagne grey. • The low profile models in Series 70 (dF and FF) look striking with their white bodywork and grey decoration. The cab, skirts and rear pillars are in silver metal grey.