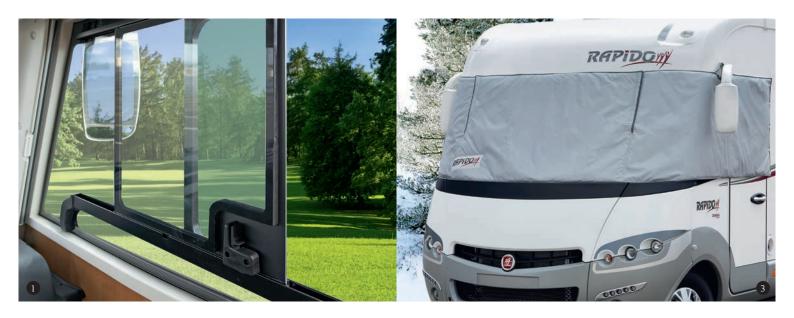

#### INSULATING COLD-WEATHER CLADDING •

Option available across the range.

This external isothermal protection developed with RAPIDO ensures maximum protection both in summer and winter. It effectively combats thermal exchanges in the vehicle as well as the formation of condensation on the windshield.