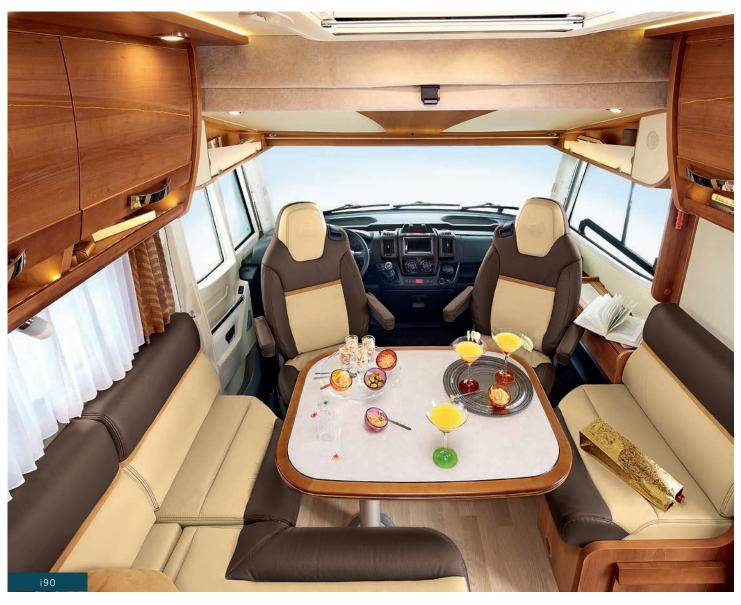

# AN UNPARALLELED WARM AMBIANCE

At RAPIDO our reputation is founded on the enormous importance we attach to providing a comfortable and cosy environment, an ambience that has been modelled and remodelled over time and has benefited from the close attention RAPIDO pays to customer feedback. Our ever-busy R&D teams strive to create truly luxurious yet cosy interiors that are ergonomically tested and based on notions of well-being, with materials soft to the touch...

This year, rediscover the furniture collections that have made RAPIDO famous. From Series 6, our prestigious Elegance furniture is offered in solid wood. Or you might choose Montalcino furniture with its modern, light range of colours. The living rooms and bedrooms enjoy energy-efficient LED lighting technology which creates a superb effect.

#### ALWAYS MORE REFINEMENT: A NEW EXCLUSIVE AMBIANCE DESIGN EDITION

The 2015 Collection consists of three «superequipped» Design Edition series, symbolising the refined luxury of RAPIDO: 70dF/FF, 90dF and 10. These models offer the opportunity to enjoy an exceptional and rare motorhome of the kind not often seen on the highways and byways... The interior décor reflects the range's exclusivity and is enhanced by a multitude of elegant details 2. Here, the LEDs make the bedroom ceiling shimmer 3; there, genuine wood veneer combines with multi-coat varnished solid wood worthy of the most luxurious yachts (Series 10), which adorns the kitchen and living room. Along with the ambient lighting, which even features under the kitchen bench, mouldings and mirrors, a RAPIDO motorhome has class and will make its owners stand out from the crowd. Offering a sumptuous environment created using luxury materials and sensitive lighting, the RAPIDO Design Edition models elevate the act of travelling to an art form.