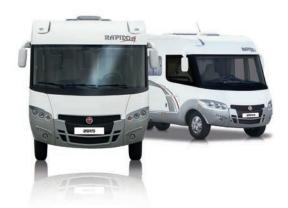

## SERIE 10

10000 | 10001

6 REGISTERED SEATS AND 6 BERTHS...

#### IF VERSAILLES WAS ON WHEELS...

Make way for the Series 10 Design Edition and its cortège of regal fittings. Available as a dual axle heavy vehicle, this motorhome features - with a certain ceremony - all the splendour of a luxury kitchen, vast 8-guest living room and, the ultimate touch, a separate shower (with glass door in the 10001 Design Edition).

DISTINCTION furniture reigns in the two models, with genuine wood fittings enhanced by a sublime varnish finish. Here, the light-filled interior is accentuated by the supreme light of day.

Walk this royal path, which leads to regal living.