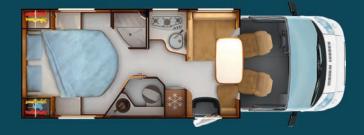

## SERIE 6/6B/6FF

640/640B | 666 | 680 | 681/681B | 691

600FF | 676FF | 691FF

CUSTOMISABLE LOW-PROFILE MODELS

#### DID YOU SAY «BESPOKE»?

Series 6/6B/6FF embodies RAPIDO's expertise and love of beautiful finishes down to the smallest detail. The exterior design has evolved and become more streamlined and suited to the carrier. Inside, the cab has been redesigned with a unified look including indirect LED ambient lighting for more warmth. In this series you will find the best aspects of RAPIDO layouts. Customisation worthy of bespoke manufacturing (from the interior décor to the ceiling bed, and even the high or low twin beds). And two furniture styles to choose from, designed with a French high-end look in mind:

ELEGANCE, sophistication which inspires quality, with solid maple wood mouldings;

MONTALCINO, modern trends and glossy, brilliant finish.

This series is generously equipped with standard fittings and features a beautiful passenger compartment flooded with sunlight.

The RAPIDO 640 has won numerous international awards including Motorhome of the Year in Great Britain. It stands out with its compactness (6.49m), while still affirming its presence with large living areas, wide openings and elegant fittings.