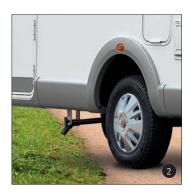

#### EXTRA-WIDE REAR TRACK 2

All the models in the RAPIDO ranges are fitted with an extra-wide rear track providing better stability on the road as well as greater comfort and safety.