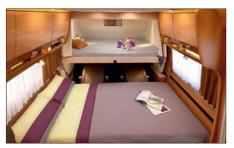

#### HEIGHT-ADJUSTABLE BED

#### New:

All central beds in the RAPIDO 2015 range (except 640/840F) are heightadjustable ( $\Delta$  30cm).

This means:

- More accessible beds in low position = increased comfort
- Large garage available = more storage

#### New.

All central beds in the RAPIDO 2015 range (except 640/840F) are height-adjustable ( $\Delta$  30cm).

This means:

- More accessible beds in low position
   increased comfort
- Large garage available
- = more storage