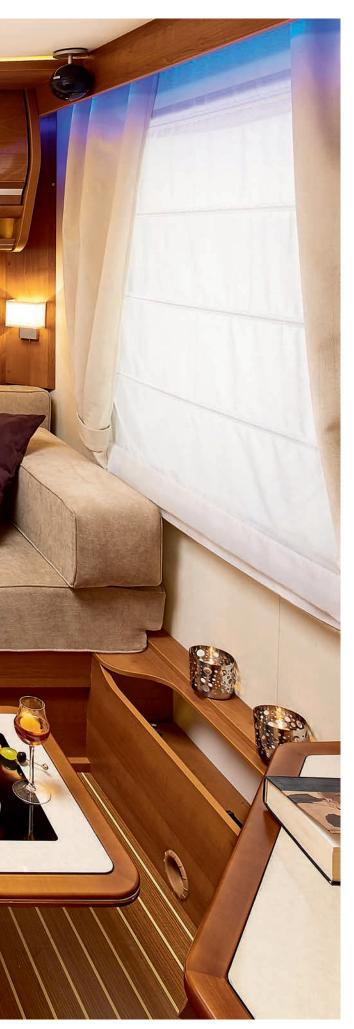

#### ALWAYS MORE REFINEMENT: A NEW EXCLUSIVE AMBIANCE DESIGN EDITION

The 2015 Collection consists of three «superequipped» Design Edition series, symbolising the refined luxury of RAPIDO: 70dF/FF, 90dF and 10. These models offer the opportunity to enjoy an exceptional and rare motorhome of the kind not often seen on the highways and byways... The interior décor reflects the range's exclusivity and is enhanced by a multitude of elegant details 2. Here, the LEDs make the bedroom ceiling shimmer 3; there, genuine wood veneer combines with multi-coat varnished solid wood worthy of the most luxurious yachts (Series 10), which adorns the kitchen and living room. Along with the ambient lighting, which even features under the kitchen bench, mouldings and mirrors, a RAPIDO motorhome has class and will make its owners stand out from the crowd. Offering a sumptuous environment created using luxury materials and sensitive lighting, the RAPIDO Design Edition models elevate the act of travelling to an art form.

## CUSTOMISE YOUR LIVING ROOM

RAPIDO has dreamed up several ambiances for your interior, all of them full of warmth and softness. On the Series 6/6FF, 70dF/FF low- profile models as well as the Series 8F and 9dF A-Class models, all you have to do is design the style you like by combining one of the 10 fabrics and leathers of your choice with one of the 2 furniture styles: ELEGANCE 4 and MONTALCINO 5. For an elegant or resolutely modern luxury interior.

## TWO CHOICES OF FURNITURE, WITH LED BACKLIT LOCKERS (STORAGE COMPARTMENTS)

ELEGANCE,

luxury furniture with solid maple mouldings.

#### MONTALCINO,

modern furniture with a gloss and bright finish.