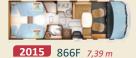

## SERIE 8F

803F | 840F | 866F | 880F | 881F 883F | 890F

 5.99 m
 6.59 m
 6.99 m
 7.39 m

 803F
 840F
 880F
 866F

 883F
 881F
 890F

5.99 m x 2.35 m

6.59 m x 2.35 m