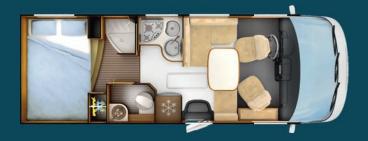

## SERIE 6/6B/6FF

640/640B | 666 | 680 | 681/681B | 691

600FF | 676FF | 691FF

CUSTOMISABLE LOW-PROFILE MODELS

#### DID YOU SAY «BESPOKE»?

Series 6/6B/6FF embodies RAPIDO's expertise and love of beautiful finishes down to the smallest detail. The exterior design has evolved and become more streamlined and suited to the carrier. Inside, the cab has been redesigned with a unified look including indirect LED ambient lighting for more warmth. In this series you will find the best aspects of RAPIDO layouts. Customisation worthy of bespoke manufacturing (from the interior décor to the ceiling bed, and even the high or low twin beds). And two furniture styles to choose from, designed with a French high-end look in mind:

ELEGANCE, sophistication which inspires quality, with solid maple wood mouldings;

MONTALCINO, modern trends and glossy, brilliant finish.

This series is generously equipped with standard fittings and features a beautiful passenger compartment flooded with sunlight.

« FF » : For Family or For Four.

LOW-PROFILE MODELS WITH SPECIAL CHASSIS, EXTRA-WIDE REAR TRACK

Drop-down ceiling bed as standard (double): 600FF, 676FF, 691FF Optional ceiling bed (single): 640B, 681B High or low twin beds: 666