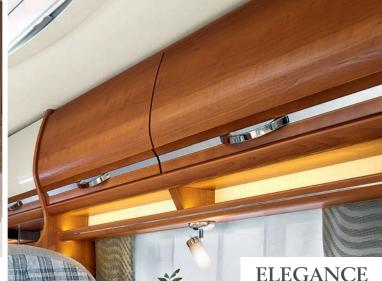

This year, rediscover the furniture collections that have made RAPIDO famous. From Series 6, our prestigious Elegance furniture is offered in solid wood. Or you might choose Montalcino furniture with its modern, light range of colours. The living rooms and bedrooms enjoy energy-efficient LED lighting technology which creates a superb effect.

## CUSTOMISE YOUR LIVING ROOM

RAPIDO has dreamed up several ambiances for your interior, all of them full of warmth and softness. On the Series 6/6FF, 70dF/FF low- profile models as well as the Series 8F and 9dF A-Class models, all you have to do is design the style you like by combining one of the 10 fabrics and leathers of your choice with one of the 2 furniture styles: ELEGANCE 4 and MONTALCINO 5. For an elegant or resolutely modern luxury interior.

ELEGANCE, sophistication which inspires quality, with solid maple wood mouldings;

MONTALCINO, modern trends and glossy, brilliant finish.

This series is generously equipped with standard fittings and features a beautiful passenger compartment flooded with sunlight.

## TWO CHOICES OF FURNITURE, WITH LED BACKLIT LOCKERS (STORAGE COMPARTMENTS)

ELEGANCE,

luxury furniture with solid maple mouldings.

#### ELEGANCE,

enjoy sophistication with solid maple wood mouldings and glossy finish doors.

MONTALCINO,

modern furniture with a gloss and bright finish.

## FURNITURE, WITH LED BACKLIT LOCKERS (STORAGE COMPARTMENTS), TO CHOOSE FROM:

ELEGANCE,

luxury furniture with solid maple mouldings.

## FURNITURE, WITH LED BACKLIT LOCKERS (STORAGE COMPARTMENTS), TO CHOOSE FROM:

ELEGANCE,

luxury furniture with solid maple mouldings.

MONTALCINO,

modern furniture with a gloss and bright finish.

#### **FURNITURE ELEGANCE**

The « ELEGANCE » line carries its name with nobility. The style has been designed in line with our own values and incorporates a lower moulding in solid maple with a glossy aluminium insert. Its chic French style can be found