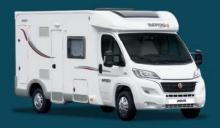

## SERIE 6/6B/6FF

640/640B | 666 | 680 | 681/681B | 691

600FF | 676FF | 691FF

CUSTOMISABLE LOW-PROFILE MODELS

#### DID YOU SAY «BESPOKE»?

Series 6/6B/6FF embodies RAPIDO's expertise and love of beautiful finishes down to the smallest detail. The exterior design has evolved and become more streamlined and suited to the carrier. Inside, the cab has been redesigned with a unified look including indirect LED ambient lighting for more warmth. In this series you will find the best aspects of RAPIDO layouts. Customisation worthy of bespoke manufacturing (from the interior décor to the ceiling bed, and even the high or low twin beds). And two furniture styles to choose from, designed with a French high-end look in mind:

ELEGANCE, sophistication which inspires quality, with solid maple wood mouldings;

MONTALCINO, modern trends and glossy, brilliant finish.

This series is generously equipped with standard fittings and features a beautiful passenger compartment flooded with sunlight.

The RAPIDO 640 has won numerous international awards including Motorhome of the Year in Great Britain. It stands out with its compactness (6.49m), while still affirming its presence with large living areas, wide openings and elegant fittings.