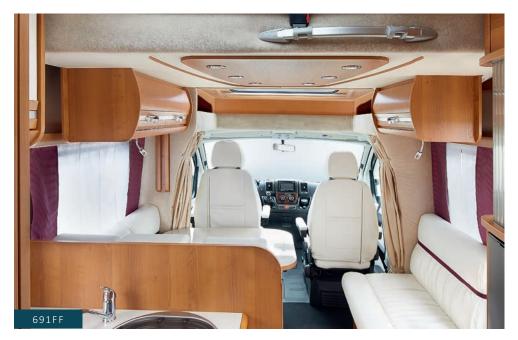

## SERIE 6/6B/6FF

640/640B | 666 | 680 | 681/681B | 691

600FF | 676FF | 691FF

CUSTOMISABLE LOW-PROFILE MODELS

#### DID YOU SAY «BESPOKE»?

Series 6/6B/6FF embodies RAPIDO's expertise and love of beautiful finishes down to the smallest detail. The exterior design has evolved and become more streamlined and suited to the carrier. Inside, the cab has been redesigned with a unified look including indirect LED ambient lighting for more warmth. In this series you will find the best aspects of RAPIDO layouts. Customisation worthy of bespoke manufacturing (from the interior décor to the ceiling bed, and even the high or low twin beds). And two furniture styles to choose from, designed with a French high-end look in mind:

ELEGANCE, sophistication which inspires quality, with solid maple wood mouldings;

MONTALCINO, modern trends and glossy, brilliant finish.

This series is generously equipped with standard fittings and features a beautiful passenger compartment flooded with sunlight.

« FF » : For Family or For Four.

LOW-PROFILE MODELS WITH SPECIAL CHASSIS, EXTRA-WIDE REAR TRACK

Drop-down ceiling bed as standard (double): 600FF, 676FF, 691FF Optional ceiling bed (single): 640B, 681B High or low twin beds: 666