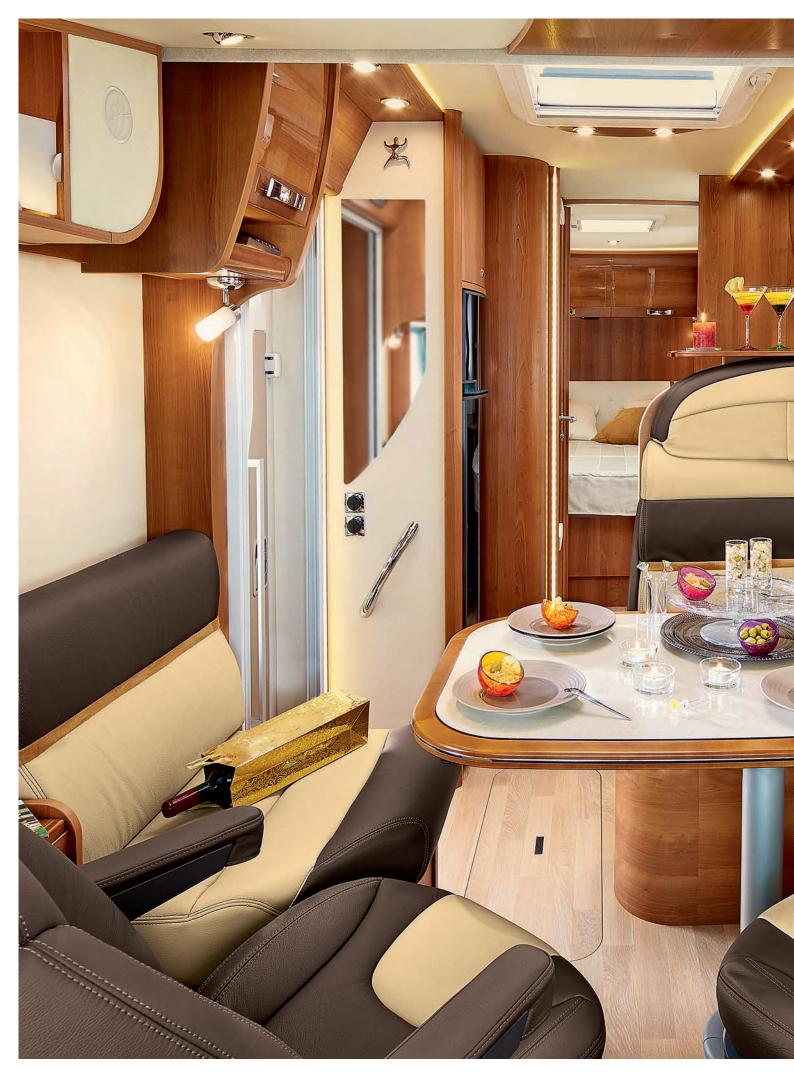

#### INNOVATE AND REINVENT, ALWAYS AND FOREVER

The Series 90dF Design Edition is a great example of French engineering, which expresses itself through innovative concepts, daring designs and technology with a touch of class.

You will be convinced by the insulating technical floor with its exclusive chamber (a RAPIDO innovation), which provides accessible internal and external storage. Discover layouts which preserve privacy while still enabling free movement and optimising storage. The ultimate new ingenious idea from RAPIDO: the Mobily (patented model), a mobile bed in the 9060dF which you can change from twin beds, to a central double bed and even to a corner double bed. And the furniture also adapts to the configuration you choose. Like any other invention, it has been patented and the trademark is held by RAPIDO.

#### RAPIDO SOPHISTICATION

The interior of the 90dF Design Edition is based on light and elegance: ambient lighting, mouldings and luxury materials. These 8 models are equipped with mosquito door and Design Edition interior and exterior décor. The French charm trump card!

- ELEGANCE GLOSSY furniture, yacht-style
- Ambient lighting (indirect lighting over the bed, an illuminated strip on the entrance to the living area, and vertical lighting around the kitchen window and the living area entrance door, between the kitchen and living area, and under the kitchen bench)
- Luxury bedroom décor (central beds: elegant headboard)
- Fittings: walnut burl effect décor on the dashboard
- Interior and exterior Design Edition décor
- Indirect lighting over the bed: Exclusive to Design Edition

#### **ADVANTAGES**

- Sliding mosquito door
- From 5 up to 8 large living room (depending on model)
- Living room upholstery: contemporary design, optimum comfort
- 4 seats with seat belts (5 for the 9000dFH and 9005dFH)
- ▶ 4 berths: cab beds and permanent rear bed (except 9048dF, 9094dF) with slatted frames and BULTEX® mattresses
- 6 berths for the 9000dFH and 9005dFH (including 2 occasional berths in the living room)
- ▶ 130mm-thick BULTEX® mattress
- Two-way light switch and radio control from the bedroom
- ALDE Comfort Plus Arctic central heating (option on 9066F with low beds, and on 9090dF; standard on 9000dFH and 9005dFH)
- Mechanical height adjustment for the bed over the large storage area ( $\Delta$  20 cm: 9083dF /  $\Delta$  30 cm: 9090dF, 9000dFH)
- High (with 130cm-high garage) or low (with 80cm- high garage) twin beds for the 9066dF
- 19"-inch flat screen TV unit (TV not supplied)
- Multi-function kitchen