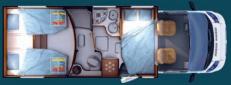

### 70dF: TECHNICAL DOUBLE FLOOR

- Increased thermal insulation
- Increased insulation against road noise
- Storage space freed up in the living area (all the technical components are contained in the double floor)
- Cowered centre of gravity for optimum stability
- Flat living area, without steps inside

### 70FF: THE ADVANTAGES OF THE « FF » RANGE'S BEDS

The bed mechanism in the 70FF range, coming directly from the one in the A-class models, is efficient and reliable. Once the bed has been lowered, the height under the ceiling is 83cm, enabling you to sit upright. The BULTEX® mattress, which is equal in quality to the one on the permanent bed, provides excellent comfort while you sleep.

#### **ADVANTAGES**

- Roof covering all edges: made from polyester, this roof fully protects the interior, guaranteeing a perfect seal and insulation
- ALDE heating as standard for 7065FF, or as an option for 7066dF (low beds version)
- Living room upholstery: contemporary design, optimum comfort, living room backrests rounded towards the cab for an even cosier atmosphere
- Height-adjustable central bed (300mm: 7090dF & 7090FF) with large storage area
- 4 berths with slat beds and BULTEX® mattresses (Serie 70FF with second permanent built-in ceiling bed)
- Twin beds: 7066dF with high beds & 120cm storage area or low beds & 80cm storage area; 7065FF with low beds
- 14 permanent beds in Series 70FF
- Mechanical bed head adjustment
- 4 seats with seatbelts in Series 70dF;5 seats with seatbelts in Series 70FF
- Nautical-style blinds in the living room
- 19"-inch flat screen TV unit (TV not supplied)
- Spice rack and kitchen roll holder