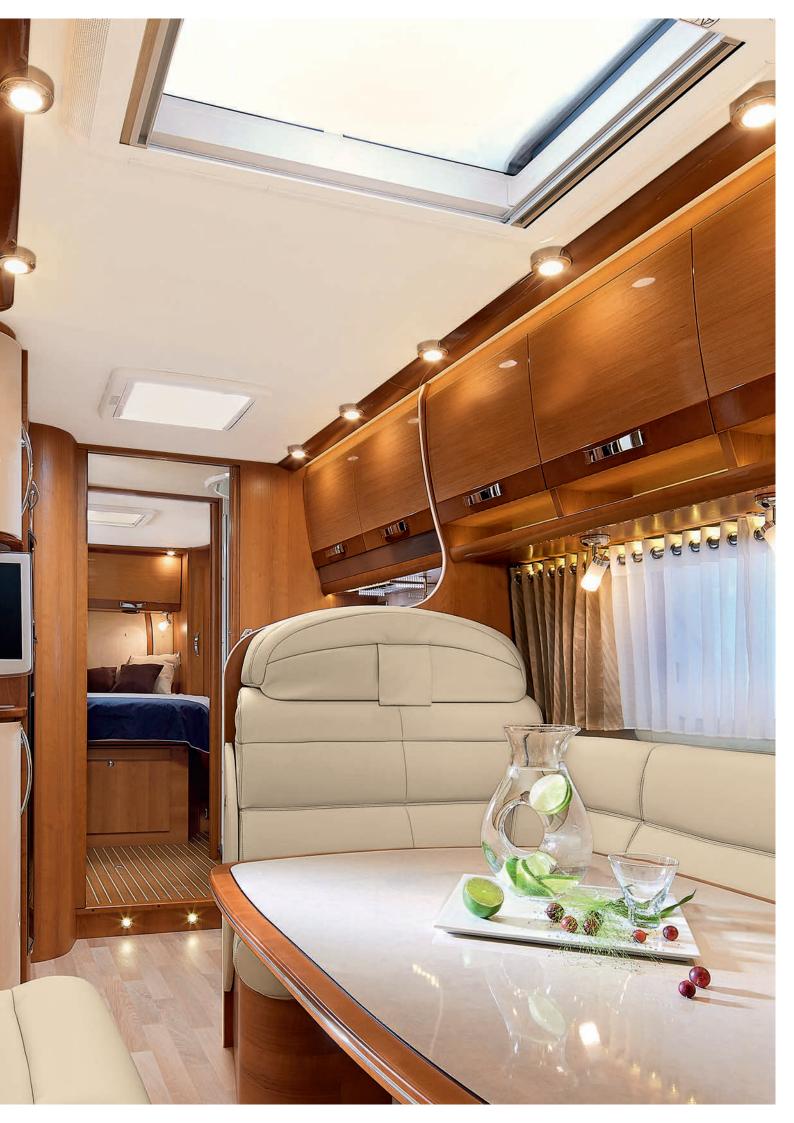

# AN UNPARALLELED WARM AMBIANCE

At RAPIDO our reputation is founded on the enormous importance we attach to providing a comfortable and cosy environment, an ambience that has been modelled and remodelled over time and has benefited from the close attention RAPIDO pays to customer feedback. Our ever-busy R&D teams strive to create truly luxurious yet cosy interiors that are ergonomically tested and based on notions of well-being, with materials soft to the touch...

This year, rediscover the furniture collections that have made RAPIDO famous. From Series 6, our prestigious Elegance furniture is offered in solid wood. Or you might choose Montalcino furniture with its modern, light range of colours. The living rooms and bedrooms enjoy energy-efficient LED lighting technology which creates a superb effect.

#### ALWAYS MORE REFINEMENT: A NEW EXCLUSIVE AMBIANCE DESIGN EDITION

The 2015 Collection consists of three «superequipped» Design Edition series, symbolising the refined luxury of RAPIDO: 70dF/FF, 90dF and 10. These models offer the opportunity to enjoy an exceptional and rare motorhome of the kind not often seen on the highways and byways... The interior décor reflects the range's exclusivity and is enhanced by a multitude of elegant details 2. Here, the LEDs make the bedroom ceiling shimmer 3; there, genuine wood veneer combines with multi-coat varnished solid wood worthy of the most luxurious yachts (Series 10), which adorns the kitchen and living room. Along with the ambient lighting, which even features under the kitchen bench, mouldings and mirrors, a RAPIDO motorhome has class and will make its owners stand out from the crowd. Offering a sumptuous environment created using luxury materials and sensitive lighting, the RAPIDO Design Edition models elevate the act of travelling to an art form.