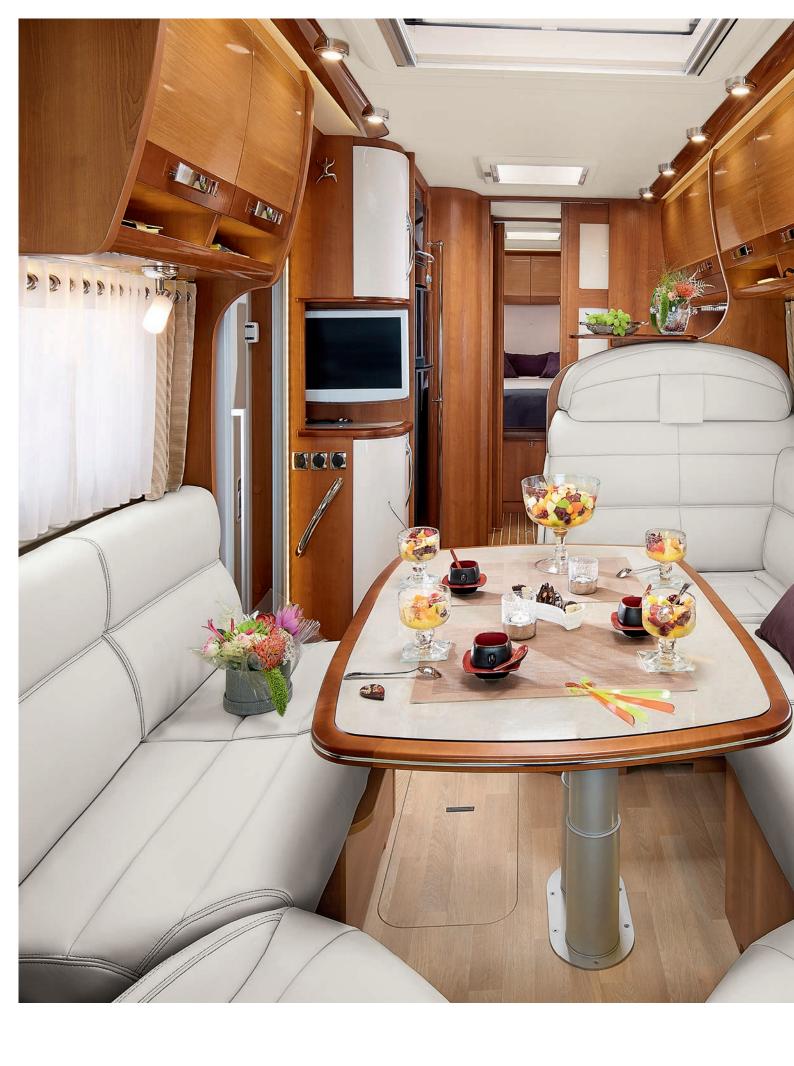

# AN UNPARALLELED WARM AMBIANCE

At RAPIDO our reputation is founded on the enormous importance we attach to providing a comfortable and cosy environment, an ambience that has been modelled and remodelled over time and has benefited from the close attention RAPIDO pays to customer feedback. Our ever-busy R&D teams strive to create truly luxurious yet cosy interiors that are ergonomically tested and based on notions of well-being, with materials soft to the touch...

This year, rediscover the furniture collections that have made RAPIDO famous. From Series 6, our prestigious Elegance furniture is offered in solid wood. Or you might choose Montalcino furniture with its modern, light range of colours. The living rooms and bedrooms enjoy energy-efficient LED lighting technology which creates a superb effect.

#### ALWAYS MORE REFINEMENT: A NEW EXCLUSIVE AMBIANCE DESIGN EDITION

The 2015 Collection consists of three «superequipped» Design Edition series, symbolising the refined luxury of RAPIDO: 70dF/FF, 90dF and 10. These models offer the opportunity to enjoy an exceptional and rare motorhome of the kind not often seen on the highways and byways... The interior décor reflects the range's exclusivity and is enhanced by a multitude of elegant details 2. Here, the LEDs make the bedroom ceiling shimmer 3; there, genuine wood veneer combines with multi-coat varnished solid wood worthy of the most luxurious yachts (Series 10), which adorns the kitchen and living room. Along with the ambient lighting, which even features under the kitchen bench, mouldings and mirrors, a RAPIDO motorhome has class and will make its owners stand out from the crowd. Offering a sumptuous environment created using luxury materials and sensitive lighting, the RAPIDO Design Edition models elevate the act of travelling to an art form.