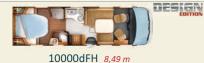

## SERIE 10

10000 | 10001

6 REGISTERED SEATS AND 6 BERTHS...

## FIAT AL-KO A-CLASS MODELS DOUBLE FLOOR WITH TAG AXLE (GVW = 5 T AND GCW = 6 T) WITH ALDE AS STANDARD AND INDEPENDENT SUSPENSION

8.49 m

10000 10001