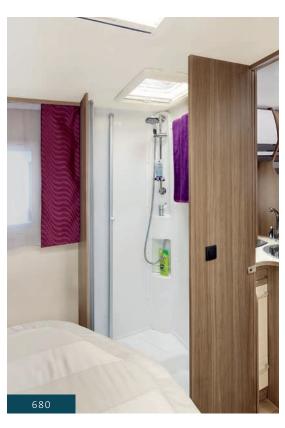

#### 640/640B

A registered RAPIDO design, the 640 is the most compact in the category with a central bed. Unrivalled comfort in only 6.49m: separate shower, large fridge, wide-angle window, 4 front-facing seats, 3 berths (or 4 in the 640B) and well-designed day and night spaces with partitions.

# **PRACTICALITY**

- In the garage, an external shower with hot and cold water is provided as standard (available as an option on 6/6FF and 8F; Option / Pack RAPIDO Series 70dF/FF, 9dF).
- The bathroom provides several types of storage (shelves, cabinets with sliding doors) depending on the model, and comes equipped with a large mirror throughout the range.
- All the showers come equipped with a water-saving shower head for greater autonomy.
- On some models, skylights increase the height of the shower to maximise space. On others, the shower column is in thick, ergonomic, and design Plexiglas<sup>®</sup>.
- Models with a central bed (except the Series 6/6FF and 8F) are equipped with a laundry bag for your dirty laundry, accessible from the shelf beside the bed and also from the garage.
- The kitchens have become more practical and sophisticated, with a chromed metal spice rack and kitchen roll holder. Depending on the model, they also come equipped with selfclosing and central locking drawers to avoid them opening accidentally during the trip.