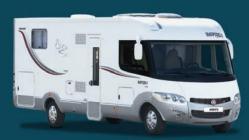

## SERIE 6/6B/6FF

640/640B | 666 | 680 | 681/681B | 691

600FF | 676FF | 691FF

CUSTOMISABLE LOW-PROFILE MODELS

#### DID YOU SAY «BESPOKE»?

Series 6/6B/6FF embodies RAPIDO's expertise and love of beautiful finishes down to the smallest detail. The exterior design has evolved and become more streamlined and suited to the carrier. Inside, the cab has been redesigned with a unified look including indirect LED ambient lighting for more warmth. In this series you will find the best aspects of RAPIDO layouts. Customisation worthy of bespoke manufacturing (from the interior décor to the ceiling bed, and even the high or low twin beds). And two furniture styles to choose from, designed with a French high-end look in mind:

The RAPIDO 640 has won numerous international awards including Motorhome of the Year in Great Britain. It stands out with its compactness (6.49m), while still affirming its presence with large living areas, wide openings and elegant fittings.