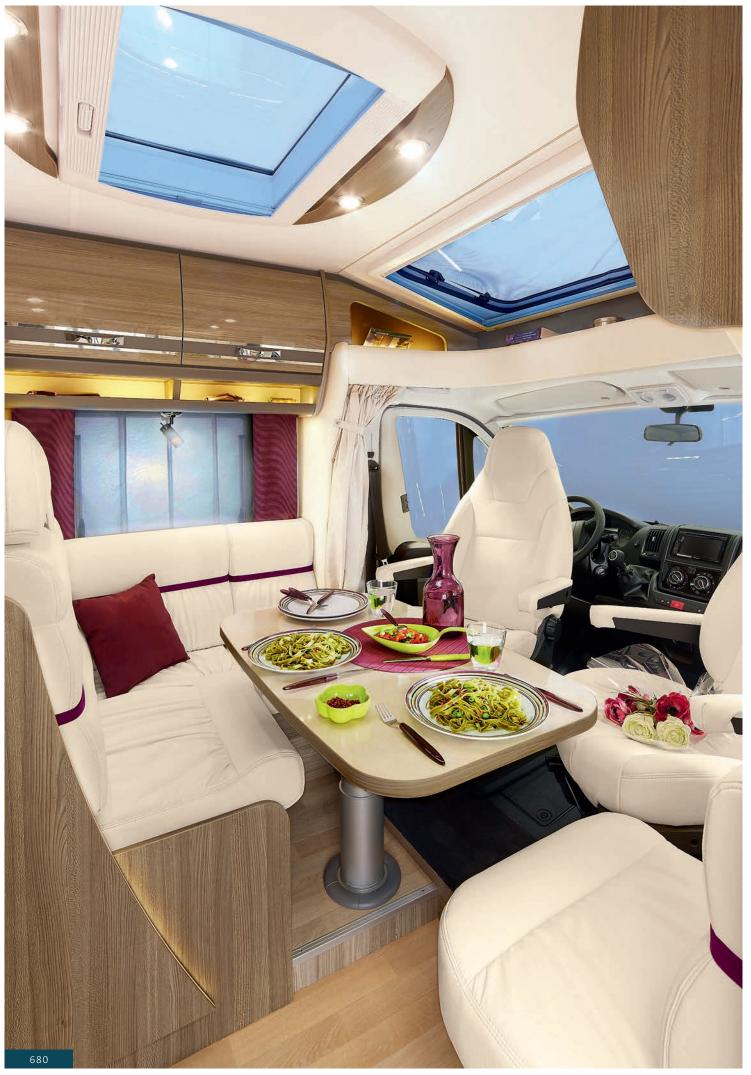

#### ALWAYS MORE REFINEMENT: A NEW EXCLUSIVE AMBIANCE DESIGN EDITION

The 2015 Collection consists of three «superequipped» Design Edition series, symbolising the refined luxury of RAPIDO: 70dF/FF, 90dF and 10. These models offer the opportunity to enjoy an exceptional and rare motorhome of the kind not often seen on the highways and byways... The interior décor reflects the range's exclusivity and is enhanced by a multitude of elegant details 2. Here, the LEDs make the bedroom ceiling shimmer 3; there, genuine wood veneer combines with multi-coat varnished solid wood worthy of the most luxurious yachts (Series 10), which adorns the kitchen and living room. Along with the ambient lighting, which even features under the kitchen bench, mouldings and mirrors, a RAPIDO motorhome has class and will make its owners stand out from the crowd. Offering a sumptuous environment created using luxury materials and sensitive lighting, the RAPIDO Design Edition models elevate the act of travelling to an art form.

## CUSTOMISE YOUR LIVING ROOM

RAPIDO has dreamed up several ambiances for your interior, all of them full of warmth and softness. On the Series 6/6FF, 70dF/FF low- profile models as well as the Series 8F and 9dF A-Class models, all you have to do is design the style you like by combining one of the 10 fabrics and leathers of your choice with one of the 2 furniture styles: ELEGANCE 4 and MONTALCINO 5. For an elegant or resolutely modern luxury interior.

# TECHNICAL INNOVATION IN RAPIDO'S GENES

From the innovative materials to the principles of an intelligent design, RAPIDO is setting the technical standards today for the motorhomes of tomorrow.

An exclusive manufacturing method.

#### ON THE OUTSIDE: RAPIDO BODYWORK MAKES ALL THE DIFFERENCE

Our R&D department strives continuously to find innovative solutions (materials, technologies...) to deliver the very best to RAPIDO customers.