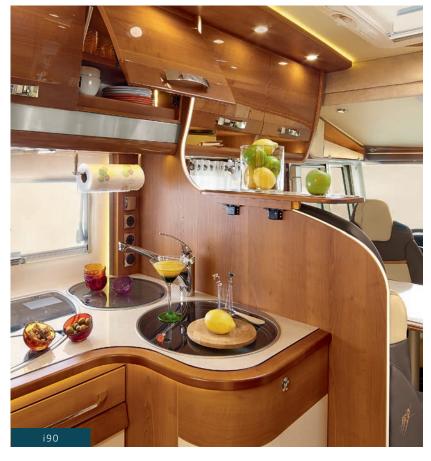

#### ALWAYS MORE REFINEMENT: A NEW EXCLUSIVE AMBIANCE DESIGN EDITION

The 2015 Collection consists of three «superequipped» Design Edition series, symbolising the refined luxury of RAPIDO: 70dF/FF, 90dF and 10. These models offer the opportunity to enjoy an exceptional and rare motorhome of the kind not often seen on the highways and byways... The interior décor reflects the range's exclusivity and is enhanced by a multitude of elegant details 2. Here, the LEDs make the bedroom ceiling shimmer 3; there, genuine wood veneer combines with multi-coat varnished solid wood worthy of the most luxurious yachts (Series 10), which adorns the kitchen and living room. Along with the ambient lighting, which even features under the kitchen bench, mouldings and mirrors, a RAPIDO motorhome has class and will make its owners stand out from the crowd. Offering a sumptuous environment created using luxury materials and sensitive lighting, the RAPIDO Design Edition models elevate the act of travelling to an art form.