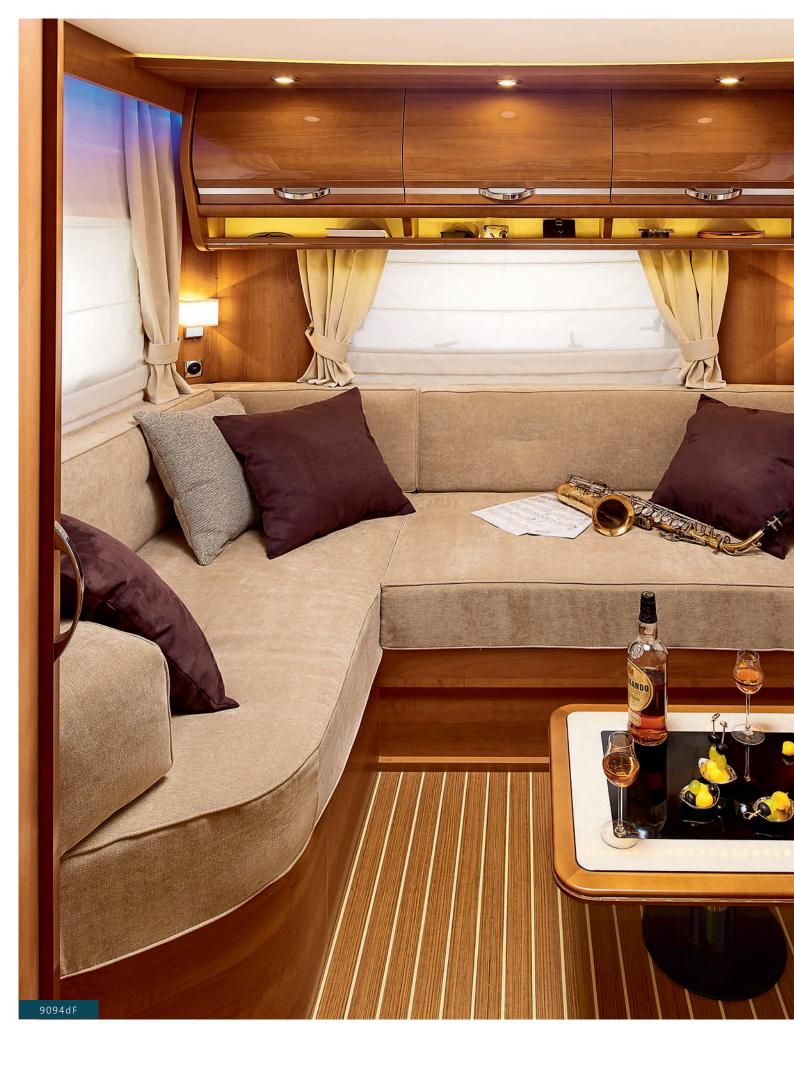

Another major innovation is the 9094dF, a model that offers a stunning supersized rear living room with a TV corner and large closet. In this living area, you can truly relax after a day of walking and appreciate the comfort of the generouslysized couch.