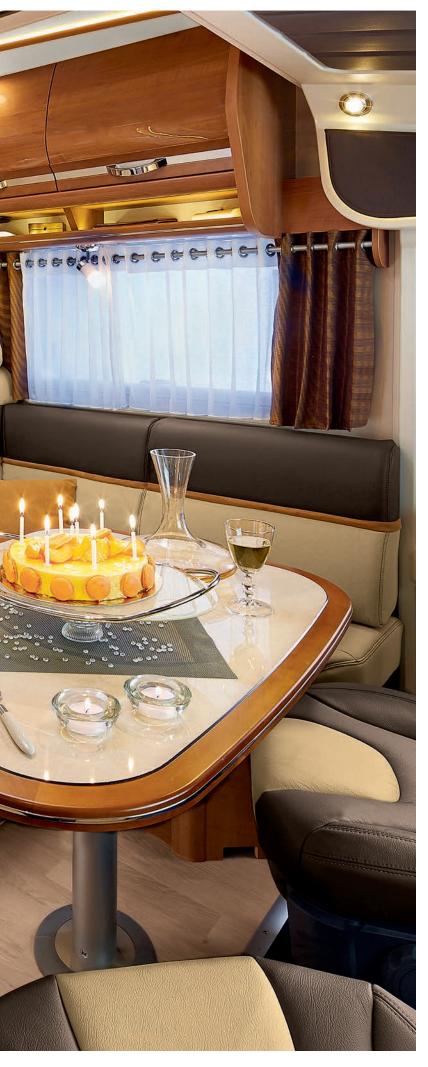

# ADAPTABLE LIVING ROOM TABLES: A MOVE IN EVERY POSSIBLE SENSE!

The living room space must be well-designed for easy movement around the table. The living room tables are designed to enable you to travel quite easily from the cab to the kitchen: the table top moves forward and back, sideways and also rotates.

On the low-profile models (except for the 676FF, 691FF and 70FF), the tabletop is on a telescopic leg to provide an occasional berth. On the A-Class models, the leg is fixed (telescopic on 9000dFH, 9005dFH, the Series 10 Design Edition).