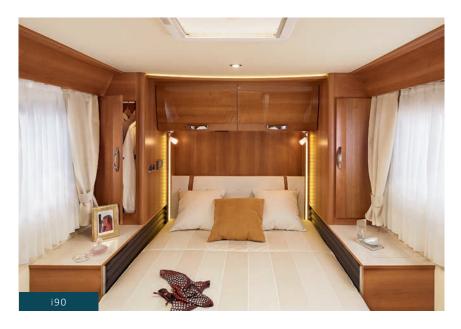

#### INNOVATE AND REINVENT, ALWAYS AND FOREVER

The Series 90dF Design Edition is a great example of French engineering, which expresses itself through innovative concepts, daring designs and technology with a touch of class.

You will be convinced by the insulating technical floor with its exclusive chamber (a RAPIDO innovation), which provides accessible internal and external storage. Discover layouts which preserve privacy while still enabling free movement and optimising storage. The ultimate new ingenious idea from RAPIDO: the Mobily (patented model), a mobile bed in the 9060dF which you can change from twin beds, to a central double bed and even to a corner double bed. And the furniture also adapts to the configuration you choose. Like any other invention, it has been patented and the trademark is held by RAPIDO.

Featuring the AL-KO chassis, the 8 models in Series 90dF are enjoyable to drive and boast exemplary road handling as well as high loading capacities. This year, the entire 90dF range features Design Edition finishes so you can enjoy well-lit interiors thanks to the LED ambient lighting and glossy-finish ELEGANCE furniture.

#### RAPIDO SOPHISTICATION

The interior of the 90dF Design Edition is based on light and elegance: ambient lighting, mouldings and luxury materials. These 8 models are equipped with mosquito door and Design Edition interior and exterior décor. The French charm trump card!

- ELEGANCE GLOSSY furniture, yacht-style
- Ambient lighting (indirect lighting over the bed, an illuminated strip on the entrance to the living area, and vertical lighting around the kitchen window and the living area entrance door, between the kitchen and living area, and under the kitchen bench)
- Luxury bedroom décor (central beds: elegant headboard)
- Fittings: walnut burl effect décor on the dashboard
- Interior and exterior Design Edition décor
- Indirect lighting over the bed: Exclusive to Design Edition