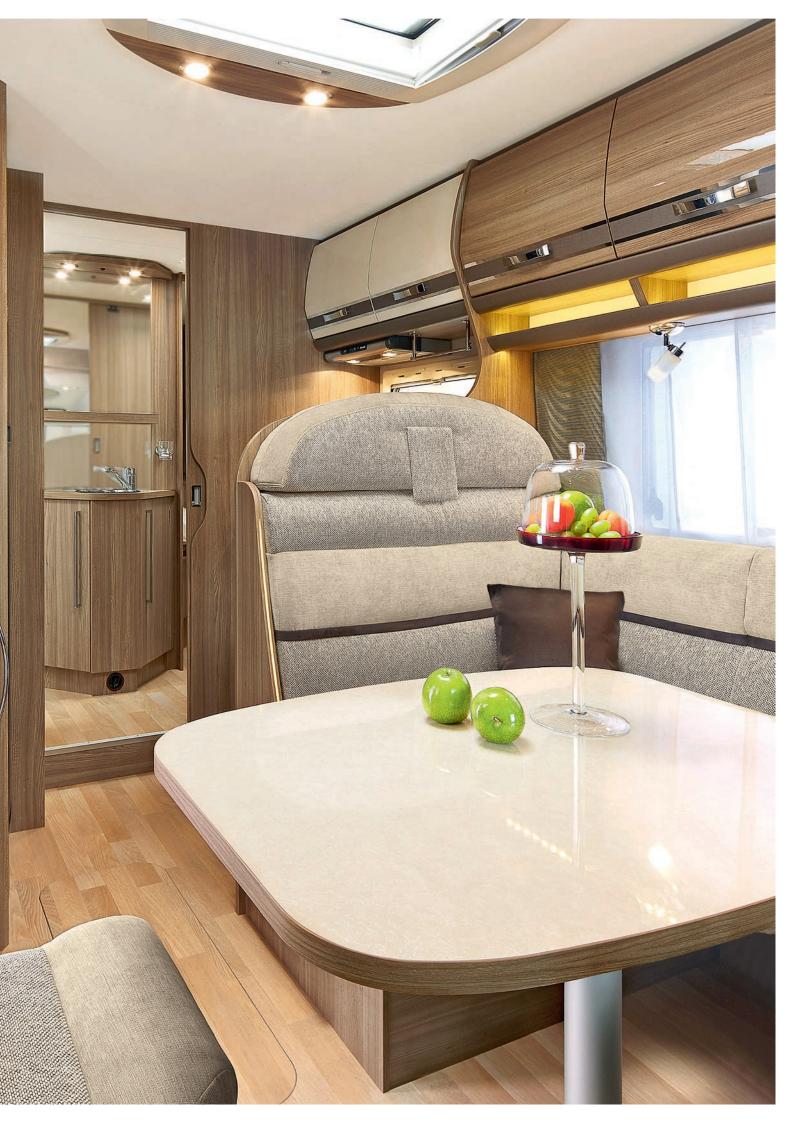

#### ALWAYS MORE REFINEMENT: A NEW EXCLUSIVE AMBIANCE DESIGN EDITION

The 2015 Collection consists of three «superequipped» Design Edition series, symbolising the refined luxury of RAPIDO: 70dF/FF, 90dF and 10. These models offer the opportunity to enjoy an exceptional and rare motorhome of the kind not often seen on the highways and byways... The interior décor reflects the range's exclusivity and is enhanced by a multitude of elegant details 2. Here, the LEDs make the bedroom ceiling shimmer 3; there, genuine wood veneer combines with multi-coat varnished solid wood worthy of the most luxurious yachts (Series 10), which adorns the kitchen and living room. Along with the ambient lighting, which even features under the kitchen bench, mouldings and mirrors, a RAPIDO motorhome has class and will make its owners stand out from the crowd. Offering a sumptuous environment created using luxury materials and sensitive lighting, the RAPIDO Design Edition models elevate the act of travelling to an art form.

#### AN ENTIRE RANGE DEDICATED TO LUXURY

Like a precious jewel, the 2015 Collection sparkles with elegant, well-designed details.

In the living room, back-lit lockers line the upper cupboards. They are easily accessible and perfect for holding your personal items, while at the same time emitting a gentle light to create a relaxing and exalting atmosphere. Inspired by cutting-edge kitchen layouts, the kitchen boasts a fresh, gourmet style with a stonestyle workbench (in Series 10 Design Edition), glossy off-white cupboard doors and more.