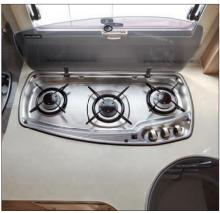

#### **ADVANTAGES**

- » « Car-style » rear
- » « Champagne Grey » skirt colour
- Front living area easily transformable into sleeping space
- Twin beds, high (with 120cm-high garage) or low (with 68cm-high storage) for the 666
- Permanent and drop-down bed with BULTEX® mattress
- 5 models with drop-down bed:640B, 681B, 600FF, 676FF and 691FF
- 19-inch flat screen TV unit (TV not supplied)
- Bench edged with solid maple (ELEGANCE) or flat edges (MONTALCINO)
- Large 150 L AES fridge (680 : 134 L)
- New stove with 3 in-line hobs and larger kitchen worktop (excluding 640)
- Kitchen with self-closing and central locking drawers. In white lacquer
- ) 4 seats with seat belts

#### **CUSTOMISE YOUR RAPIDO!**

- 2 furniture options: NEW ELEGANCE GLOSSY or MONTALCINO GLOSSY FURNITURE
- 4 layouts
- A large choice of fabrics
- Three-ring gas cooker or two (as an option)
- GVW 3.5 T Also available in version: 3.7 T (or Heavy chassis 4.4 T with optional chassis reinforcement at extra cost)
- High or low beds (with correspondingly different storage area heights) for the 7066 dF
- A long list of additional equipment to choose from (As an option)

#### **ADVANTAGES**

- Roof covering all edges: made from polyester, this roof fully protects the interior, guaranteeing a perfect seal and insulation
- ALDE heating as standard for 7065FF, or as an option for 7066dF (low beds version)
- Living room upholstery: contemporary design, optimum comfort, living room backrests rounded towards the cab for an even cosier atmosphere
- Height-adjustable central bed (300mm: 7090dF & 7090FF) with large storage area
- 4 berths with slat beds and BULTEX® mattresses (Serie 70FF with second permanent built-in ceiling bed)
- Twin beds: 7066dF with high beds & 120cm storage area or low beds & 80cm storage area; 7065FF with low beds
- 14 permanent beds in Series 70FF
- Mechanical bed head adjustment
- 4 seats with seatbelts in Series 70dF;5 seats with seatbelts in Series 70FF
- Nautical-style blinds in the living room
- 19"-inch flat screen TV unit (TV not supplied)
- Spice rack and kitchen roll holder