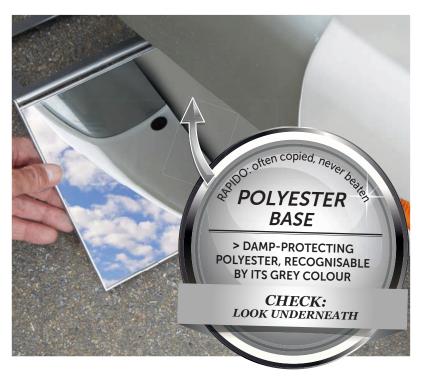

#### > Did you know?

Polyester bases across the entire range? RAPIDO has them! Providing great protection against the cold, weather and salt, RAPIDO motorhomes are made to last. Another example: the internal faces of the garage doors are in polyester, to absorb any impacts when handling tables, chairs, bicycles, etc.