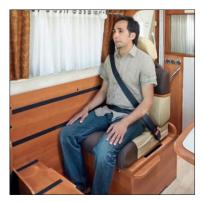

#### SAFETY BELTS INTEGRATED ON ALL THE SEATS IN THE A-CLASS SERIES

RAPIDO has chosen to fit all the cab seats in the A-class series with retractable safety belts with the receiver built into the seat. This enables the belt to adapt better to everyone's shape.

# BELTS FOR THE REAR PASSENGERS

The models with seats facing the road, including several side benches, are fitted with belts in the rear. Therefore all the models are fitted with at least four 3-point seatbelts.

#### DRIVER'S AIRBAG

A driver's airbag is available as standard on all the models in the range.