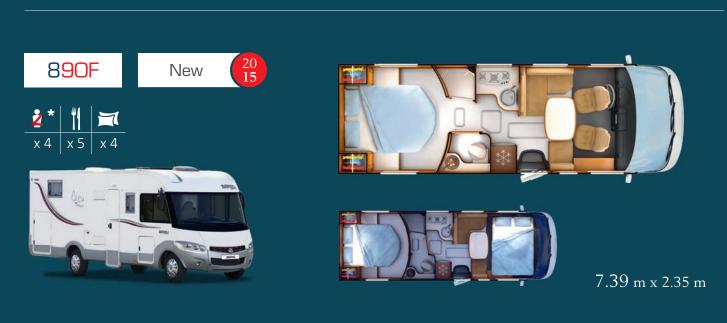

691FF 7,39 m

666 7,39 m

**2015** 7090FF 7,79 m

DESIGN

DESIGN

840F 6,59 m

15 880F 6.99 m

881F 7,39 m

## SERIE 8F

803F | 840F | 866F | 880F | 881F 883F | 890F

 5.99 m
 6.59 m
 6.99 m
 7.39 m

 803F
 840F
 880F
 866F

 883F
 881F
 890F

5.99 m x 2.35 m

6.59 m x 2.35 m