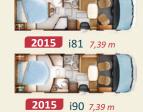

691FF 7,39 m

666 7,39 m

**2015** 7090FF 7,79 m

DESIGN

DESIGN

840F 6,59 m

15 880F 6.99 m

881F 7,39 m

**2015** 890F 7,39 m

Twin beds

Modular beds