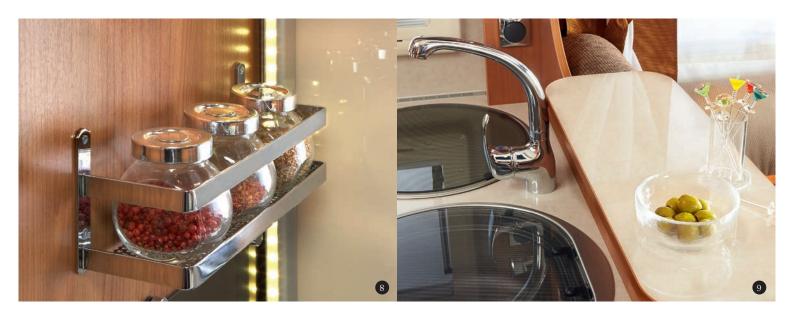

#### **ADVANTAGES**

- Roof covering all edges: made from polyester, this roof fully protects the interior, guaranteeing a perfect seal and insulation
- ALDE heating as standard for 7065FF, or as an option for 7066dF (low beds version)
- Living room upholstery: contemporary design, optimum comfort, living room backrests rounded towards the cab for an even cosier atmosphere
- Height-adjustable central bed (300mm: 7090dF & 7090FF) with large storage area
- 4 berths with slat beds and BULTEX® mattresses (Serie 70FF with second permanent built-in ceiling bed)
- Twin beds: 7066dF with high beds & 120cm storage area or low beds & 80cm storage area; 7065FF with low beds
- 14 permanent beds in Series 70FF
- Mechanical bed head adjustment
- 4 seats with seatbelts in Series 70dF;5 seats with seatbelts in Series 70FF
- Nautical-style blinds in the living room
- 19"-inch flat screen TV unit (TV not supplied)
- Spice rack and kitchen roll holder