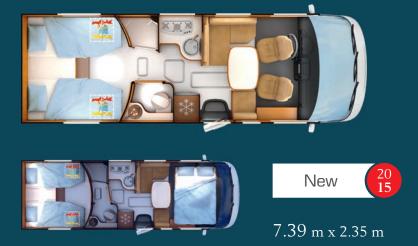

## SERIE 8F

803F | 840F | 866F | 880F | 881F 883F | 890F

 5.99 m
 6.59 m
 6.99 m
 7.39 m

 803F
 840F
 880F
 866F

 883F
 881F
 890F

5.99 m x 2.35 m

6.59 m x 2.35 m