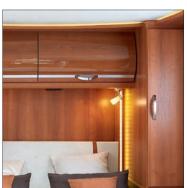

#### ALWAYS MORE REFINEMENT: A NEW EXCLUSIVE AMBIANCE DESIGN EDITION

The 2015 Collection consists of three «superequipped» Design Edition series, symbolising the refined luxury of RAPIDO: 70dF/FF, 90dF and 10. These models offer the opportunity to enjoy an exceptional and rare motorhome of the kind not often seen on the highways and byways... The interior décor reflects the range's exclusivity and is enhanced by a multitude of elegant details 2. Here, the LEDs make the bedroom ceiling shimmer 3; there, genuine wood veneer combines with multi-coat varnished solid wood worthy of the most luxurious yachts (Series 10), which adorns the kitchen and living room. Along with the ambient lighting, which even features under the kitchen bench, mouldings and mirrors, a RAPIDO motorhome has class and will make its owners stand out from the crowd. Offering a sumptuous environment created using luxury materials and sensitive lighting, the RAPIDO Design Edition models elevate the act of travelling to an art form.

- ELEGANCE GLOSSY furniture, yacht-style
- Ambient lighting (indirect lighting over the bed, an illuminated strip on the entrance to the living area, and vertical lighting around the kitchen window and the living area entrance door, between the kitchen and living area, and under the kitchen bench)
- Luxury bedroom décor (central beds: elegant headboard)
- Fittings: walnut burl effect décor on the dashboard
- Interior and exterior Design Edition décor
- Indirect lighting over the bed: Exclusive to Design Edition