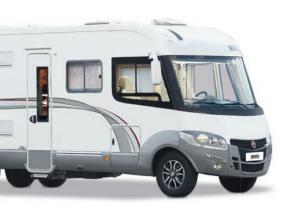

#### ON THE OUTSIDE: RAPIDO BODYWORK MAKES ALL THE DIFFERENCE

Our R&D department strives continuously to find innovative solutions (materials, technologies...) to deliver the very best to RAPIDO customers.

The bodywork is designed to be simultaneously robust and classically elegant, through the use of materials such as polyester, and has been developed to combine style with ease of use. The entire range is equipped with skirts and (depending on the model) rear pillars in champagne grey. • The low profile models in Series 70 (dF and FF) look striking with their white bodywork and grey decoration. The cab, skirts and rear pillars are in silver metal grey.