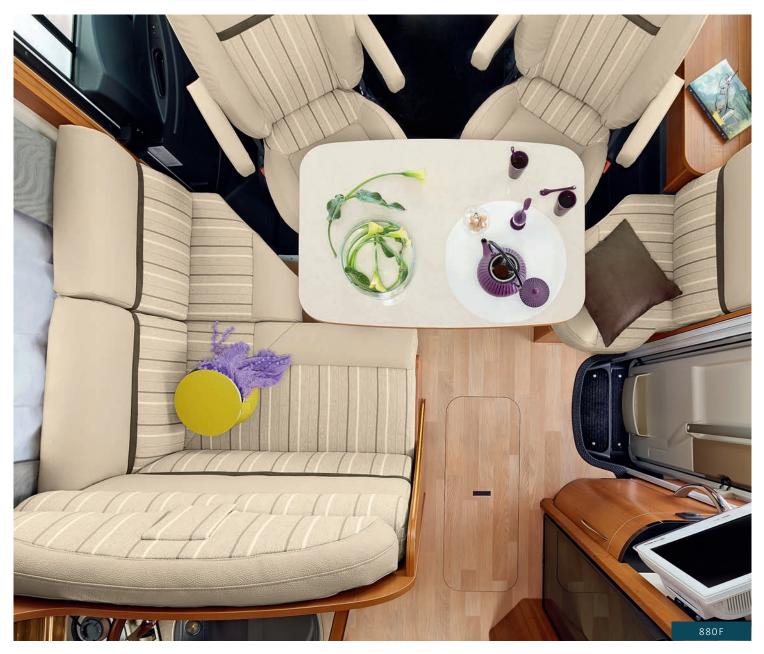

## SERIE 8F

803F | 840F | 866F | 880F | 881F 883F | 890F

## FRENCH CHARM IN A MOTORHOME

With Series 8F, the art of living has never been so alluring. In this series, you can enjoy one of the customisable RAPIDO A-Class models. Get ready to fall under the spell of a motorhome where the chic interior combines with a stylish look enhanced by the superior line.

Do you want a luxury interior? The Elegance furniture with its solid maple mouldings will win over the most exacting tastes.

Do you prefer an ultra-modern style? You will fall in love with the glossy, brilliant finish of the Montalcino collection.

And you will also be won over by a new element which is both practical and elegant: modern coach-style mirrors.

Whether you choose a compact model (under 6m like the 803F) or opt for ultra-comfort (like the 881F with its height-adjustable bed), your RAPIDO will exude the typically French charm of great motorhome living.