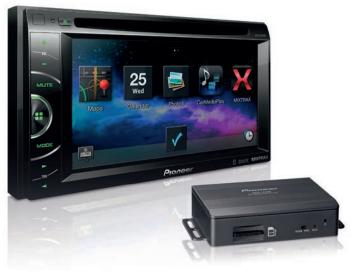

#### AUDIO AND VIDEO **EOUIPMENT: JUST LIKE** BEING AT THE CINEMA! 6

The Series 70 Design Edition, 9dF, 90dF/ dFH Design Edition, 10 Design Edition and DISTINCTION models are equipped, as standard, with the PIONEER® Multimedia Station: DVD MP3 DIVX/USB/ reversing camera.

This hi-tech product is built in to the dashboard and fitted with a high definition LCD 2 DIN colour screen with a 6,1" (15,5cm) LCD screen and touch screen user interface. The AV station is equipped with a USB socket on the front and a reversing camera input. This enables you to:

- play DVDs via its «DVD player» function,

- listen to the radio, RDS AM/FM tuner,
- listen to your own selection of music via its IPOD or MP3 connection via USB or SD Card.
- easily see what's behind your vehicle, as the rear view camera displays direct on the screen.

#### STANDARD INITIAL **EQUIPMENT: DOUBLE** CABLING FOR DVD

RAPIDO goes hand in hand with innovation. Nowadays, the radios fitted in RAPIDO models can play DVD films (Series 70dF/FF, 9dF, 90dF/ dFH Design Edition; 10 Design Edition and DISTINCTION): for this purpose RAPIDO has run an audio-video cable from the dashboard to the TV cabinet. And a second audio-video cable enables you to connect a 2nd TV in the bedroom (depending on model).