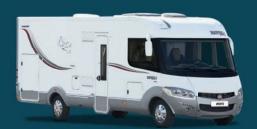

## SERIE 6/6B/6FF

640/640B | 666 | 680 | 681/681B | 691

600FF | 676FF | 691FF

CUSTOMISABLE LOW-PROFILE MODELS

#### DID YOU SAY «BESPOKE»?

Series 6/6B/6FF embodies RAPIDO's expertise and love of beautiful finishes down to the smallest detail. The exterior design has evolved and become more streamlined and suited to the carrier. Inside, the cab has been redesigned with a unified look including indirect LED ambient lighting for more warmth. In this series you will find the best aspects of RAPIDO layouts. Customisation worthy of bespoke manufacturing (from the interior décor to the ceiling bed, and even the high or low twin beds). And two furniture styles to choose from, designed with a French high-end look in mind:

ELEGANCE, sophistication which inspires quality, with solid maple wood mouldings;

MONTALCINO, modern trends and glossy, brilliant finish.

This series is generously equipped with standard fittings and features a beautiful passenger compartment flooded with sunlight.

The RAPIDO 640 has won numerous international awards including Motorhome of the Year in Great Britain. It stands out with its compactness (6.49m), while still affirming its presence with large living areas, wide openings and elegant fittings.