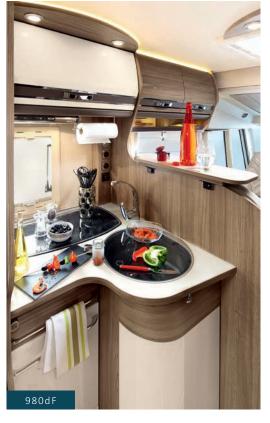

## SERIE 9dF

980dF | 990dF

## TECHNICAL FLOOR FOR UNRIVALLED WARMTH

Everyone who steps inside a Series 9dF experiences the quality of the French art of entertaining. This subtle art blends a warm welcome with the quest for inner wellbeing. Here, the feeling of space is more than just an impression: the technical floor found in this Series provides storage (water reserves, wiring and pipes), enabling the interior layout to be maximised and giving you generously proportioned living spaces.

The quality of the acoustic and thermal insulation provided by the technical floor creates a pleasant feeling of supreme comfort.

As does the choice of two furniture collections worthy of a luxury series:

ELEGANCE: luxury furniture with solid maple mouldings;

MONTALCINO: modern design with a glossy, brilliant finish.

Series 9dF takes the art of entertaining further with clever height-adjustable beds, offering the flexibility of a low or high bed, and a large height-adjustable storage area.

You will notice a multitude of details in this enchanting design: protected roof, driver's door with car handle, living area door with two locking points and modern coach-style wing mirrors with varnished paint and wide-angle dual mirror, LED day running lights...