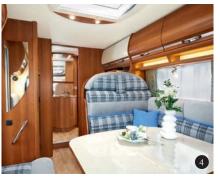

#### ALWAYS MORE REFINEMENT: A NEW EXCLUSIVE AMBIANCE DESIGN EDITION

The 2015 Collection consists of three «superequipped» Design Edition series, symbolising the refined luxury of RAPIDO: 70dF/FF, 90dF and 10. These models offer the opportunity to enjoy an exceptional and rare motorhome of the kind not often seen on the highways and byways... The interior décor reflects the range's exclusivity and is enhanced by a multitude of elegant details 2. Here, the LEDs make the bedroom ceiling shimmer 3; there, genuine wood veneer combines with multi-coat varnished solid wood worthy of the most luxurious yachts (Series 10), which adorns the kitchen and living room. Along with the ambient lighting, which even features under the kitchen bench, mouldings and mirrors, a RAPIDO motorhome has class and will make its owners stand out from the crowd. Offering a sumptuous environment created using luxury materials and sensitive lighting, the RAPIDO Design Edition models elevate the act of travelling to an art form.

## CUSTOMISE YOUR LIVING ROOM

RAPIDO has dreamed up several ambiances for your interior, all of them full of warmth and softness. On the Series 6/6FF, 70dF/FF low- profile models as well as the Series 8F and 9dF A-Class models, all you have to do is design the style you like by combining one of the 10 fabrics and leathers of your choice with one of the 2 furniture styles: ELEGANCE 4 and MONTALCINO 5. For an elegant or resolutely modern luxury interior.