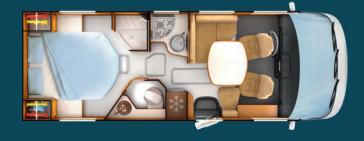

#### 640/640B

A registered RAPIDO design, the 640 is the most compact in the category with a central bed. Unrivalled comfort in only 6.49m: separate shower, large fridge, wide-angle window, 4 front-facing seats, 3 berths (or 4 in the 640B) and well-designed day and night spaces with partitions.

#### **ADVANTAGES**

- » « Car-style » rear
- » « Champagne Grey » skirt colour
- Front living area easily transformable into sleeping space
- Twin beds, high (with 120cm-high garage) or low (with 68cm-high storage) for the 666
- Permanent and drop-down bed with BULTEX® mattress
- 5 models with drop-down bed:640B, 681B, 600FF, 676FF and 691FF
- 19-inch flat screen TV unit (TV not supplied)
- Bench edged with solid maple (ELEGANCE) or flat edges (MONTALCINO)
- Large 150 L AES fridge (680 : 134 L)
- New stove with 3 in-line hobs and larger kitchen worktop (excluding 640)
- Kitchen with self-closing and central locking drawers. In white lacquer
- ) 4 seats with seat belts