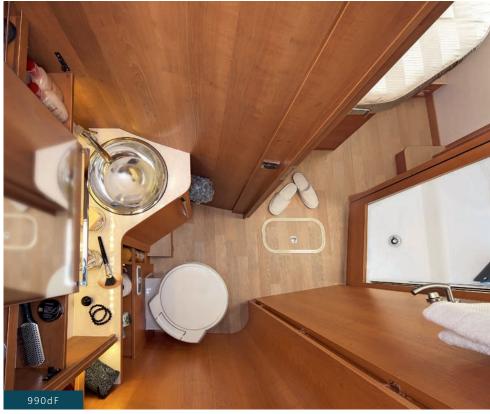

#### ALWAYS MORE REFINEMENT: A NEW EXCLUSIVE AMBIANCE DESIGN EDITION

The 2015 Collection consists of three «superequipped» Design Edition series, symbolising the refined luxury of RAPIDO: 70dF/FF, 90dF and 10. These models offer the opportunity to enjoy an exceptional and rare motorhome of the kind not often seen on the highways and byways... The interior décor reflects the range's exclusivity and is enhanced by a multitude of elegant details 2. Here, the LEDs make the bedroom ceiling shimmer 3; there, genuine wood veneer combines with multi-coat varnished solid wood worthy of the most luxurious yachts (Series 10), which adorns the kitchen and living room. Along with the ambient lighting, which even features under the kitchen bench, mouldings and mirrors, a RAPIDO motorhome has class and will make its owners stand out from the crowd. Offering a sumptuous environment created using luxury materials and sensitive lighting, the RAPIDO Design Edition models elevate the act of travelling to an art form.

## SERIE 9dF

980dF | 990dF

## TECHNICAL FLOOR FOR UNRIVALLED WARMTH

Everyone who steps inside a Series 9dF experiences the quality of the French art of entertaining. This subtle art blends a warm welcome with the quest for inner wellbeing. Here, the feeling of space is more than just an impression: the technical floor found in this Series provides storage (water reserves, wiring and pipes), enabling the interior layout to be maximised and giving you generously proportioned living spaces.

The quality of the acoustic and thermal insulation provided by the technical floor creates a pleasant feeling of supreme comfort.

As does the choice of two furniture collections worthy of a luxury series:

ELEGANCE: luxury furniture with solid maple mouldings;

MONTALCINO: modern design with a glossy, brilliant finish.

Series 9dF takes the art of entertaining further with clever height-adjustable beds, offering the flexibility of a low or high bed, and a large height-adjustable storage area.

You will notice a multitude of details in this enchanting design: protected roof, driver's door with car handle, living area door with two locking points and modern coach-style wing mirrors with varnished paint and wide-angle dual mirror, LED day running lights...