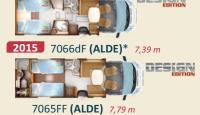

# SERIE 90dF

9048dF | 9060dF MOBILY | 9066dF | 9083dF

9090dF | 9094dF | 9000dFH | 9005dFH

COMFORT AND PRACTICALITY: RAPIDO'S TECHNICAL FLOOR

### FIAT AL-KO A-CLASS DOUBLE FLOOR MODELS WITH EXTRA-WIDE REAR TRACK AND INDEPENDENT WHEEL SUSPENSION

6.49 m

6.99 m

7.39 m

7.99 m

9048dF

9083dF

9060dF MOBILY 9066dF 9090dF 9094dF 9000dFH 9005dFH

6.49 m x 2.35 m

7.39 m x 2.35 m

## SERIE 90dF

7.39 m x 2.35 m

6.99 m x 2.35 m

+ ALDE OPTION

7.39 m x 2.35 m

### FIAT AL-KO A-CLASS DOUBLE FLOOR MODELS WITH EXTRA-WIDE REAR TRACK AND INDEPENDENT WHEEL SUSPENSION

New (20 15

7.39 m x 2.35 m

7.99 m x 2.35 m

7.99 m x 2.35 m