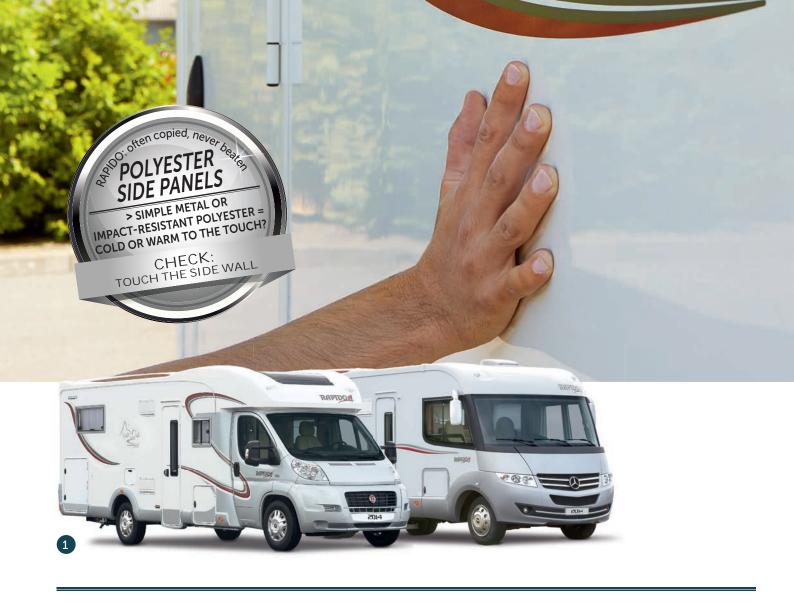

# 100% POLYESTER INCREASED HAIL RESISTANCE

RAPIDO uses polyester on its vehicles' panels and roofs. Thanks to this, the entire range offers excellent hail impact resistance (which is not the case with metal walls and roofs), as well as resistance to scratches and small impacts.

### > Did you know?

Polyester bases for the entire range? RAPIDO has them! Providing great protection against the cold, weather and salt, RAPIDO motorhomes are made to last

Another example: the internal faces of the garage doors are in polyester, to absorb any impacts when handling tables, chairs, bicycles, etc.

This is why RAPIDO chooses polyester for every one of its models.

### > Did you know?

How can you spot polyester bodywork? Put your hand on the vehicle. Unlike metal or wooden bodies, RAPIDO panels are not cold. Can you feel your hand's warmth? That proves it is a polyester panel!