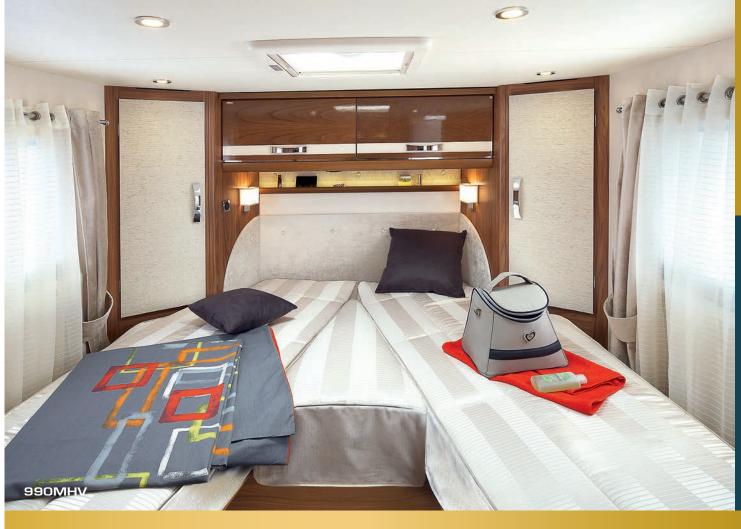

# All aboard for the ultimate odyssey

Let yourself be carried away by the call of the open sea... on board the majestic Series 9MH Design Edition. You have scarcely entered into the atmosphere of one of its 2 models than you are overcome by a sense of being on board a yacht. Inspired by the yachting industry, the design of its interior (with new Majesty furniture) draws new ideas from the luxury world for even more privileged journeys. The fine materials of chestnut and ash are combined with the luxury effect of multi-coat varnish and small additional storage compartments, which are back-lit to create a very cosy atmosphere.

## MAJESTY varnished real wood furniture with ambient lighting

Designed and developed specially for RAPIDO by a wellknown designer in the nautical field. Accustomed to designing luxurious furniture for yachts, he has used all his know-how to create a unique ambience for your motorhome. Multi-coat varnished yacht-style upper doors in the bedroom and living room.

#### Wood

Every customer will also appreciate the use of wood once again in his furniture and to note that, depending on the model, a combination of Chestnut and ash wood finishes can be seen on the steps, the door mouldings, the living room tables... constituting a genuine signature of RAPIDO's know-how.