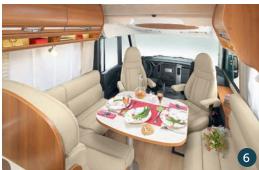

## ADAPTABLE LIVING ROOM TABLES: A MOVE IN EVERY POSSIBLE SENSE!

The living room space must be well-designed for easy movement around the table. The living room tables are designed to enable you to travel quite easily from the cab to the kitchen:

# The tabletop moves forward and back, sideways and also rotates.

On the low-profile models (except for the 6FF and 70FF), the tabletop is on a telescopic leg to provide an occasional berth.

On the A-Class models, the leg is fixed (telescopic on 9000dFH, 9005dFH, the Series 10 Design Edition and 990MHV Design Edition).

### FRONT-FACING SEATS: MODULAR SEATS

To comply with our customers' wishes, RAPIDO has developed new bench seats with modular seats.

From the "Living room" position around the table, you can reconfigure the seats so that they can be used facing the road with a seat belt during a trip. With just a few manipulations, you can modify your bench seat to suit your particular requirements.