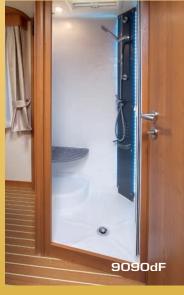

## AND ALSO...

- Registered seats: 10000 Design Edition = 6 / 10001 Design Edition = 5
- 300-litre fresh water tank
- Central heating ALDE Comfort Plus Arctic:
- > Frost Control system
- > Possibility to seperately adjust temperature in the bedroom
- Lowered AL-KO chassis with tag axle
- Bathroom with double partition door
- Exclusive, XXL central bathroom with glass shower door on 10001 Design Edition
- Curtains on rod
- XXL 8-seater living room
- Electric cab bed
- 130 mm-thick Bultex® mattresses
- Height adjustment for the bed over the garage (10001 Design Edition  $\Delta$  29 cm)
- Height adjustment for the bed over the garage
- Polyester monobloc rear design
- Large multi-function kitchen
- Kitchen with self-closing and central locking drawers. In white lacquer
- Flat screen TV unit (TV not supplied)
- TechnoTower as standard (refrigerator and oven)
- Cooker hood
- Removable serving hatch shelf between the kitchen and the living room
- Chromed brass kitchen tap with ceramic cartridge
- Electrically controlled inverter Favex® regulator valve
- Pre-cabling for 2nd TV in the bedroom
- PIONEER® Multimedia Station: DVD MP3 DIVX/USB/ reversing camera
- Sliding living area flyscreen door
- Electric sunshade (with winding mechanism)
- WC with SOG system and double cassette
- Second living area battery
- Cruise control
- Cab air conditioning
- Driver's + Passenger Airbags and ABS braking
- Authorised weight in the garage: 300 kg
- Reinforced front suspensions
- 8,50m in length