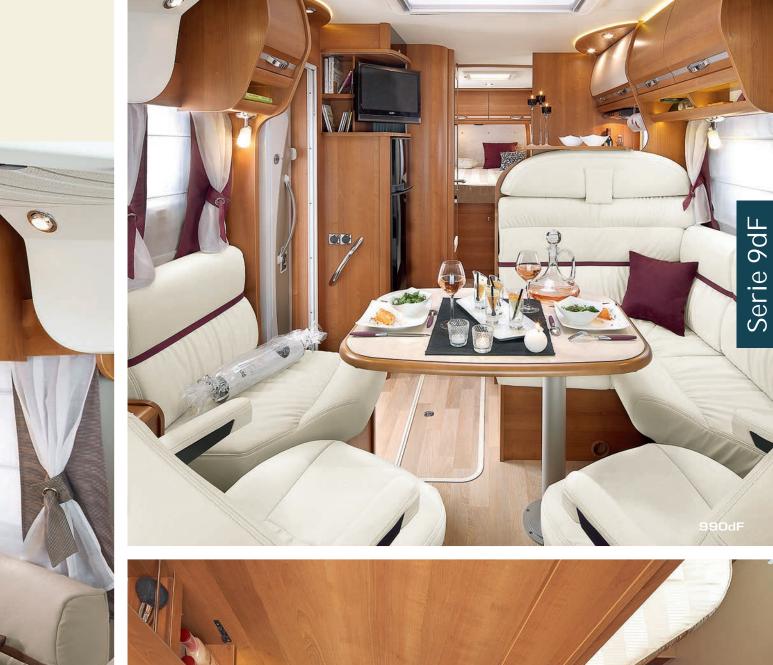

# ALWAYS MORE REFINEMENT: A NEW EXCLUSIVE AMBIANCE Design Edition

The 2014 Collection consists of 9 'superequipped' Design Edition models, refined symbols of luxury with the RAPIDO hallmark: 7065FF (ALDE), 7091FF, 9090dF (with or without Alde), 9000dFH, 9005dFH, Serie 10 Design Edition, Serie 9MH Design Edition. These models offer the opportunity to enjoy an exceptional and rare motor home of the kind not often seen on the highways and byways... The interior decor reflects the range's exclusivity and is enhanced by a multitude of elegant details 3. Soft LED lighting casts a gentle glow against the bedroom ceiling 4; Real wood veneer, together with multi-coat varnished solid wood worthy of the most luxurious yachts, adorning the kitchen and the living room...

The 9 models are equipped with Miami ambiance (Leather/Tep), with elegant shades of brown and beige ⑤, and visible selvedges. Fabric and leather upholstered

chairs, ambient lighting, imitation stone kitchen bench, mouldings, mirrors, the style is pure elegance, as befits the owners. Offering a luxurious environment created using noble materials and sensitive lighting, the RAPIDO Design Edition models transform the act of travelling into the art of travelling.

# THE RAPIDO A-CLASS MODELS ARE DEVELOPING TECHNICALLY AND SEEING THEIR STANDARDS OF COMFORT ADVANCE:

- The underside of the cab bed in the A-Class models is fitted with a new generation of built-in roller blinds, electric on 9000dFH, 9005dFH, Serie 10 Design Edition, Serie 9MH Design Edition and manual on the Serie 9dF, Serie 90dF.
- The cab beds on the A-Class Serie 10 Design Edition are electrically operated.
- The bed over the garage in the 803F and 9083dF is manually heightadjustable.
- The central beds are height-adjustable on the 9090dF, 9000dFH, and 10001 Design Edition.
- The 7091FF, 790dF and 990dF come equipped with a jack-assisted mechanical adjustment system to tilt the bedheads simultaneously. You can keep yourself sitting up in bed quite comfortably to read or to watch a film. The adjustment mechanism also enables you to push the bedspring back to free up exceptional bedroom space.