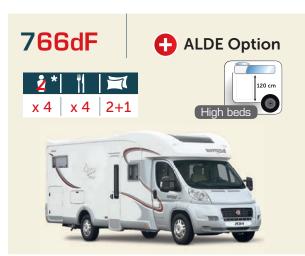

- Available as standard on the 7065FF, 9000dFH, 9005dFH, Serie 10 Design Edition, Serie 9MH Design Edition.
- Available as an option, on the Low-profile 766dF and the A-Class 966dF and, with electric heated floor: 9066dF (low beds only), 9090dF.

#### 2 Heated Floor

Option available (grouped option with the ALDE option) for: 9066dF, 9090dF (including in Design Edition). Option also available on the 7065FF, 9000dFH, 9005dFH, Serie 10 Design Edition, Serie 9MH Design Edition (ALDE as standard).