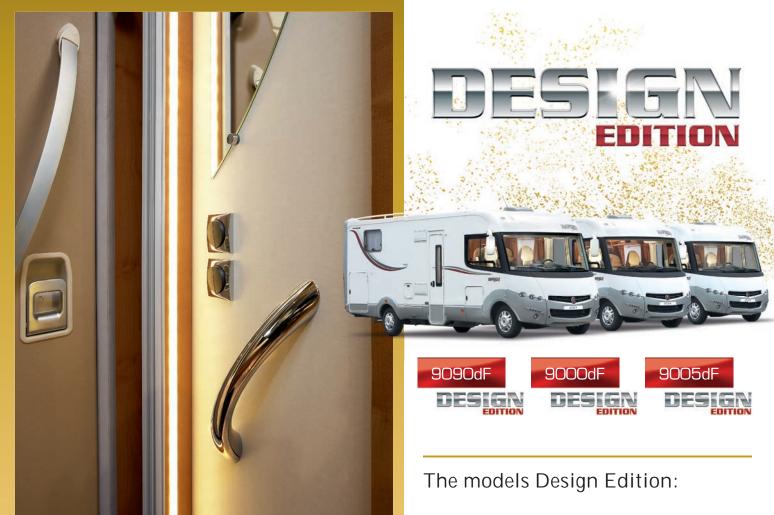

# ALWAYS MORE REFINEMENT: A NEW EXCLUSIVE AMBIANCE Design Edition

The 2014 Collection consists of 9 'superequipped' Design Edition models, refined symbols of luxury with the RAPIDO hallmark: 7065FF (ALDE), 7091FF, 9090dF (with or without Alde), 9000dFH, 9005dFH, Serie 10 Design Edition, Serie 9MH Design Edition. These models offer the opportunity to enjoy an exceptional and rare motor home of the kind not often seen on the highways and byways... The interior decor reflects the range's exclusivity and is enhanced by a multitude of elegant details 3. Soft LED lighting casts a gentle glow against the bedroom ceiling 4; Real wood veneer, together with multi-coat varnished solid wood worthy of the most luxurious yachts, adorning the kitchen and the living room...

The 9 models are equipped with Miami ambiance (Leather/Tep), with elegant shades of brown and beige ⑤, and visible selvedges. Fabric and leather upholstered

chairs, ambient lighting, imitation stone kitchen bench, mouldings, mirrors, the style is pure elegance, as befits the owners. Offering a luxurious environment created using noble materials and sensitive lighting, the RAPIDO Design Edition models transform the act of travelling into the art of travelling.