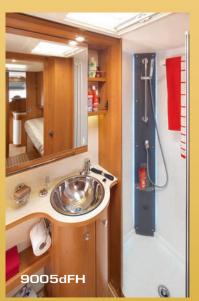

## BEDDING: ONE OF THE BEST BENCHMARKS

The bedding is one of the make's strong points. Particular care is taken to offer you optimum density foam with **the Bultex® label**.

130mm-thick Bultex® mattresses on the 9090dF, 9000dFH, 9005dFH, Serie 10 Design Edition and 9MH Design Edition models.

# THE RAPIDO A-CLASS MODELS ARE DEVELOPING TECHNICALLY AND SEEING THEIR STANDARDS OF COMFORT ADVANCE:

- The underside of the cab bed in the A-Class models is fitted with a new generation of built-in roller blinds, electric on 9000dFH, 9005dFH, Serie 10 Design Edition, Serie 9MH Design Edition and manual on the Serie 9dF, Serie 90dF.
- The cab beds on the A-Class Serie 10 Design Edition are electrically operated.
- The bed over the garage in the 803F and 9083dF is manually heightadjustable.
- The central beds are height-adjustable on the 9090dF, 9000dFH, and 10001 Design Edition.
- The 7091FF, 790dF and 990dF come equipped with a jack-assisted mechanical adjustment system to tilt the bedheads simultaneously. You can keep yourself sitting up in bed quite comfortably to read or to watch a film. The adjustment mechanism also enables you to push the bedspring back to free up exceptional bedroom space.

# Practicality

- In the garage, an external shower with hot and cold water is provided as standard (available as an option on 6/6FF and 8M/8F; Option / Pack RAPIDO Series 7dF, 70FF, 9dF).
- ② The bathroom provides several types of storage (shelves, cabinets with sliding doors) depending on the model, and comes equipped with a large mirror throughout the range.
- On some models, skylights increase the height of the shower to maximise space. On others, the shower column is in thick, ergonomic, and design Plexiglas<sup>®</sup>.
- Models with a central bed (except the Series 6/6FF and 8M/8F) are equipped with a bag for your dirty laundry, accessible from the shelf beside the bed and also from the garage.
- The kitchens have become more practical and sophisticated, with a chromed metal spice rack and kitchen roll holder (except for Serie 6; Serie 8). Depending on the model, they also come equipped with self-closing and central locking drawers to avoid them opening accidentally during the trip.
- The Series 7dF, 70FF, 9dF, 90dF/dFH and 10 Design Edition offer a highly practical serving hatch (depending on model).