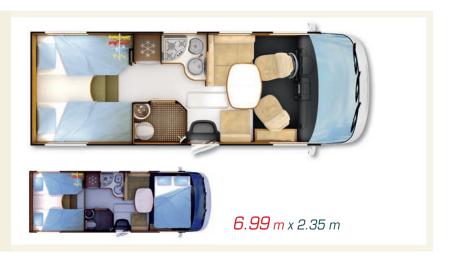

# Serie 7dF

Low-profile on special chassis with extra-wide rear track and a double floor

766dF

790dF

**Technical double floor** (thermal insulation and insulation against road noise) GVW 3.5 T **Also available in version:** 3.650 T (or Heavy chassis 4.25 T with optional chassis reinforcement at extra cost)

Due to its the double floor, the Series 7dF offers insulation against road noise. Its thermal insulation will protect you from the coldest of climates. You will also enjoy the interior space thanks to its storage capacity present in the double floor.

### Technical double floor:

- > Increased thermal insulation
- > Increased insulation against road noise
- > Storage space freed up in the living area (all the technical components are contained in the double floor)
- > Cowered centre of gravity for optimum stability
- > Flat living area, without steps inside