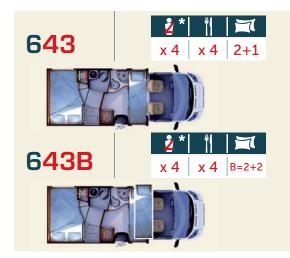

640/640B

643/643B

666

690

691

600FF

676FF

691FF

\*STYLE front face as an option.

Drop-down ceiling bed as standard: 600FF, 676FF, 691FF | Optional ceiling bed: 640B, 643B

High or low twin beds: 666

GVW 3.5 T. All the models are also available with GVW 3.650 T (or 4.25 T with optional Heavy chassis at extra cost (except for 640, 643, 600FF))

# 640/640B

A registered Rapido design, the 640 is the most compact in the category with a central bed. Unrivalled comfort in only 6.48m: separate shower, large fridge, wide-angle window, 4 front-facing seats, 3 berths (or 4 in the 640B) and well-designed day and night spaces with partitions.