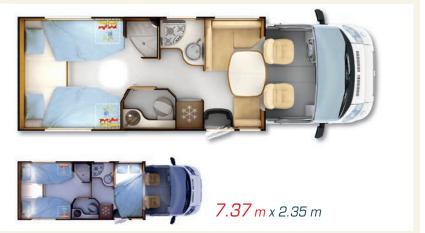

# Serie 70FF

Low-profile AL-KO chassis models with extended rear track and ceiling bed

7065FF

7066FF

7091FF

AL-KO chassis: 7065FF ALDE - 7066FF - 7091FF 7065FF and 7091FF available in Design Edition High or low twin beds: 7066FF