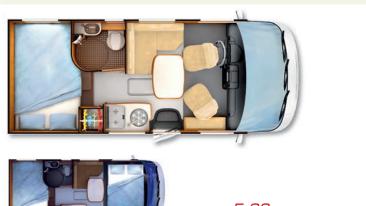

On the 666, 7066FF, 866F, 9066dF (except ALDE version), You have the choice between high or low twin beds (to be chosen when placing your order):

- high twin beds for a large 120 cm garage,
- or low twin beds for easy access to the sleeping accommodation with 80 cm high storage (or 66 cm on the 666) and wardrobes above the beds.

# Serie 70FF

Low-profile AL-KO chassis models with extended rear track and ceiling bed

7065FF

7066FF

7091FF

AL-KO chassis: 7065FF ALDE - 7066FF - 7091FF 7065FF and 7091FF available in Design Edition High or low twin beds: 7066FF