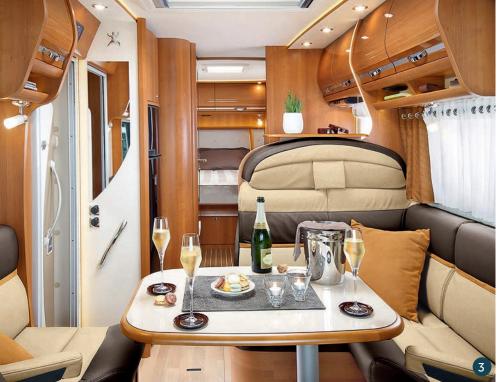

# ALWAYS MORE REFINEMENT: A NEW EXCLUSIVE AMBIANCE Design Edition

The 2014 Collection consists of 9 'superequipped' Design Edition models, refined symbols of luxury with the RAPIDO hallmark: 7065FF (ALDE), 7091FF, 9090dF (with or without Alde), 9000dFH, 9005dFH, Serie 10 Design Edition, Serie 9MH Design Edition. These models offer the opportunity to enjoy an exceptional and rare motor home of the kind not often seen on the highways and byways... The interior decor reflects the range's exclusivity and is enhanced by a multitude of elegant details 3. Soft LED lighting casts a gentle glow against the bedroom ceiling 4; Real wood veneer, together with multi-coat varnished solid wood worthy of the most luxurious yachts, adorning the kitchen and the living room...

The 9 models are equipped with Miami ambiance (Leather/Tep), with elegant shades of brown and beige ⑤, and visible selvedges. Fabric and leather upholstered

chairs, ambient lighting, imitation stone kitchen bench, mouldings, mirrors, the style is pure elegance, as befits the owners. Offering a luxurious environment created using noble materials and sensitive lighting, the RAPIDO Design Edition models transform the act of travelling into the art of travelling.