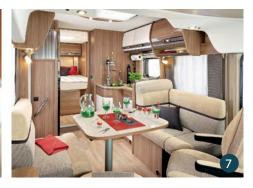

Inside the living areas, real wood is used alongside leather, chrome and brushed aluminium in both the Low-Profile and the A-Class ranges. RAPIDO uses solid maple wood for several of its furniture ranges, giving the elegant and stylish touches that make the brand. On ledges, steps and door frames, tables or kitchen work surfaces (depending on the model), RAPIDO thus stamps its mark, signing off with a wooden flourish as it has done for 50 years. The shades of the wooden furniture are carefully selected so as to blend harmoniously with the interior styling and the other materials used. For the luxurious 9MH Design Edition Series, RAPIDO has even collaborated with an interior designer of yachts, to create a unique, nautically-inspired ambiance. Once again, RAPIDO sets the tone 1. RAPIDO interiors - elegant cocoons bathed in light - also owe their distinctive ambiance to the subtly distributed 100% LED lighting 2: a ceiling light casting a gentle glow in the bedrooms, sunken LED's in the dinette's wall, ambient lighting on dimmers in the living room, an opening roof, living room entrance door with window, etc (depending on the model and series).

# ALWAYS MORE REFINEMENT: A NEW EXCLUSIVE AMBIANCE Design Edition

The 2014 Collection consists of 9 'superequipped' Design Edition models, refined symbols of luxury with the RAPIDO hallmark: 7065FF (ALDE), 7091FF, 9090dF (with or without Alde), 9000dFH, 9005dFH, Serie 10 Design Edition, Serie 9MH Design Edition. These models offer the opportunity to enjoy an exceptional and rare motor home of the kind not often seen on the highways and byways... The interior decor reflects the range's exclusivity and is enhanced by a multitude of elegant details 3. Soft LED lighting casts a gentle glow against the bedroom ceiling 4; Real wood veneer, together with multi-coat varnished solid wood worthy of the most luxurious yachts, adorning the kitchen and the living room...