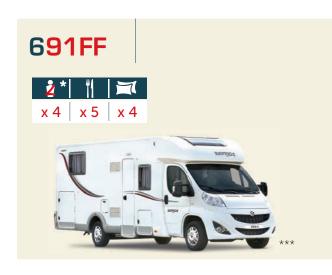

# Serie 70FF

Low-profile AL-KO chassis models with extended rear track and ceiling bed

7065FF

7066FF

7091FF

AL-KO chassis: 7065FF ALDE - 7066FF - 7091FF 7065FF and 7091FF available in Design Edition High or low twin beds: 7066FF

\*\*As an option

**7DF**: LOW-PROFILE SPECIAL CHASSIS WITH EXTRA-WIDE REAR TRACK AND A DOUBLE FLOOR **70FF**: LOW-PROFILE AL-KO CHASSIS MODELS WITH EXTENDED REAR TRACK AND CEILING BED

| 6m99  | 7m39  | 1 | 7m79                       |
|-------|-------|---|----------------------------|
| 766dF | 790dF |   | 7065FF<br>7066FF<br>7091FF |