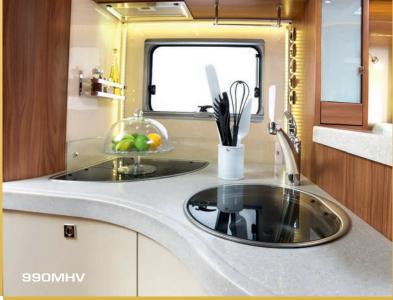

# Practicality

- In the garage, an external shower with hot and cold water is provided as standard (available as an option on 6/6FF and 8M/8F; Option / Pack RAPIDO Series 7dF, 70FF, 9dF).
- ② The bathroom provides several types of storage (shelves, cabinets with sliding doors) depending on the model, and comes equipped with a large mirror throughout the range.
- On some models, skylights increase the height of the shower to maximise space. On others, the shower column is in thick, ergonomic, and design Plexiglas<sup>®</sup>.
- Models with a central bed (except the Series 6/6FF and 8M/8F) are equipped with a bag for your dirty laundry, accessible from the shelf beside the bed and also from the garage.
- The kitchens have become more practical and sophisticated, with a chromed metal spice rack and kitchen roll holder (except for Serie 6; Serie 8). Depending on the model, they also come equipped with self-closing and central locking drawers to avoid them opening accidentally during the trip.
- The Series 7dF, 70FF, 9dF, 90dF/dFH and 10 Design Edition offer a highly practical serving hatch (depending on model).

## Practical kitchen worthy of a luxury liner with lots of storage spaces:

- > A magnificent synthetic resin bench
- > A glazed column (for a coffee-maker for instance)
- > A double wastebin, very useful for sorting out waste selectively
- > A second sink-wastebin-drainer on the worktop