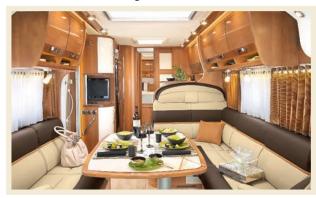

Turn your dreams of travel into the voyages of your dreams. This is the vision through which RAPIDO motorhomes regale us with what makes them unique: a warm ambiance, the highest level of standard equipment in its category, technical expertise in construction and high quality of manufacture. To cross countries and continents with peace of mind, you would do well to choose a motorhome that is reliable and top-of-the-range from among the eight series in the 2014 Collection. The collection shares a common DNA: the elegance of solid wood, the splendour of LED-lit spaces, and the comfort of well insulated, spacious interiors. This new generation of interiors once again hints at the dream journeys of tomorrow.

Our customers are loyal, and many are on to their second or third RAPIDO. The brand also stands out in the second-hand market as its resale value is higher than that of many other models.

A warm ambience, attention to detail: our values have not changed. This year, they have transcended elegant interior guidelines. From the noble aspect of solid wood to the nautical feel of the lockers in the living room, RAPIDO is still the leader.

Inside the living areas, real wood is used alongside leather, chrome and brushed aluminium in both the Low-Profile and the A-Class ranges. RAPIDO uses solid maple wood for several of its furniture ranges, giving the elegant and stylish touches that make the brand. On ledges, steps and door frames, tables or kitchen work surfaces (depending on the model), RAPIDO thus stamps its mark, signing off with a wooden flourish as it has done for 50 years. The shades of the wooden furniture are carefully selected so as to blend harmoniously with the interior styling and the other materials used. For the luxurious 9MH Design Edition Series, RAPIDO has even collaborated with an interior designer of yachts, to create a unique, nautically-inspired ambiance. Once again, RAPIDO sets the tone 1. RAPIDO interiors - elegant cocoons bathed in light - also owe their distinctive ambiance to the subtly distributed 100% LED lighting 2: a ceiling light casting a gentle glow in the bedrooms, sunken LED's in the dinette's wall, ambient lighting on dimmers in the living room, an opening roof, living room entrance door with window, etc (depending on the model and series).