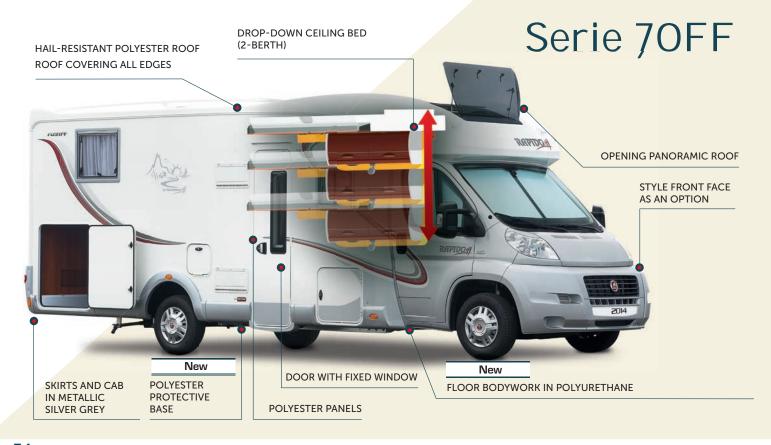

The bodywork is designed to be, at the same time, robust and classically elegant, using materials such as Polyester Polyglace®, and developed to ally style with ergonomics. The whole range is equipped with skirt and rear pillars (depending on the model) in « Champagne Gray » colour. • Three series are distinguished by the attractive « silver grey » of their bodywork, together with silver grey skirt and rear pillars for the 9MH Design Edition A-Class models, and metallic silver grey cabs, skirt and rear pillars for the Series 7dF and 70FF.

# GEL COAT: REINFORCED PROTECTION

❷ For some years now, RAPIDO has been using a « high-tech » gel-coat material, which protects your motor home's bodywork from climate damage, and especially UV. The quality of this resin (gel-coat) is essential. It gives your camping-car its long life, its watertightnes and its brilliant look.

# 100% POLYESTER INCREASED HAIL RESISTANCE

RAPIDO uses polyester on its vehicles' panels and roofs. Thanks to this, the entire range offers excellent hail impact resistance (which is not the case with metal walls and roofs), as well as resistance to scratches and small impacts.

# PERFECTLY WATERTIGHT WITH A WATER-RECOVERY ROOF

• Most of the range is fitted with a roof covering all edges to ensure perfect water-tightness.

With our new factory, our quality checks have been boosted. This means that every vehicle, as it leaves the production line, passes through a water jet tunnel to test the water-tightness of the openings.

### > Did you know?

Styrofoam protects bodywork from the cold, and polyurethane protects it from impacts and damp. On all the vehicles in the 2014 Collection, RAPIDO has used polyurethane to replace the wooden frame around the bodywork in areas which are more exposed to the weather. Depending on the series, this is found on the cleats around the vehicle (roof, sides, floor), on the entire range's floors and depending on the model, the frames around the living area entrance door and the cab windows, etc.