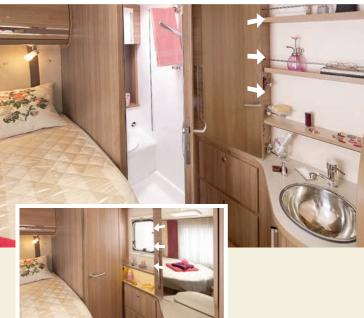

# Practicality

- In the garage, an external shower with hot and cold water is provided as standard (available as an option on 6/6FF and 8M/8F; Option / Pack RAPIDO Series 7dF, 70FF, 9dF).
- ② The bathroom provides several types of storage (shelves, cabinets with sliding doors) depending on the model, and comes equipped with a large mirror throughout the range.
- On some models, skylights increase the height of the shower to maximise space. On others, the shower column is in thick, ergonomic, and design Plexiglas<sup>®</sup>.
- Models with a central bed (except the Series 6/6FF and 8M/8F) are equipped with a bag for your dirty laundry, accessible from the shelf beside the bed and also from the garage.
- The kitchens have become more practical and sophisticated, with a chromed metal spice rack and kitchen roll holder (except for Serie 6; Serie 8). Depending on the model, they also come equipped with self-closing and central locking drawers to avoid them opening accidentally during the trip.
- The Series 7dF, 70FF, 9dF, 90dF/dFH and 10 Design Edition offer a highly practical serving hatch (depending on model).

# AND ALSO...

- New « car-style » rear
- « Champagne Grey » skirt colour
- Front living area easily transformable into sleeping space
- Twin beds, high (with 120cm-high garage) or low (with 66cm-high storage) for the 666
- Permanent and drop-down ceiling bed with Bultex® mattresses
- 5 models with drop-down ceiling bed: 640B, 643B, 600FF, 676FF and 691FF
- 19-inch flat screen TV unit (TV not supplied)
- Bench edged with solid maple (ELEGANCE) or flat edges (MONTALCINO)
- Large AES refrigerator (150 L)
- Kitchen with self-closing and central locking drawers. In white lacquer (except 643)
- 4 seats with seat belts
- Driver's Airbag
- ABS braking
- Cab air-conditioning
- Extra-wide rear track
- GVW 3.5 T or GVW 3.650 T (or Heavy version 4.25 T with optional chassis reinforcement at extra cost (except for 640, 643, 600FF))