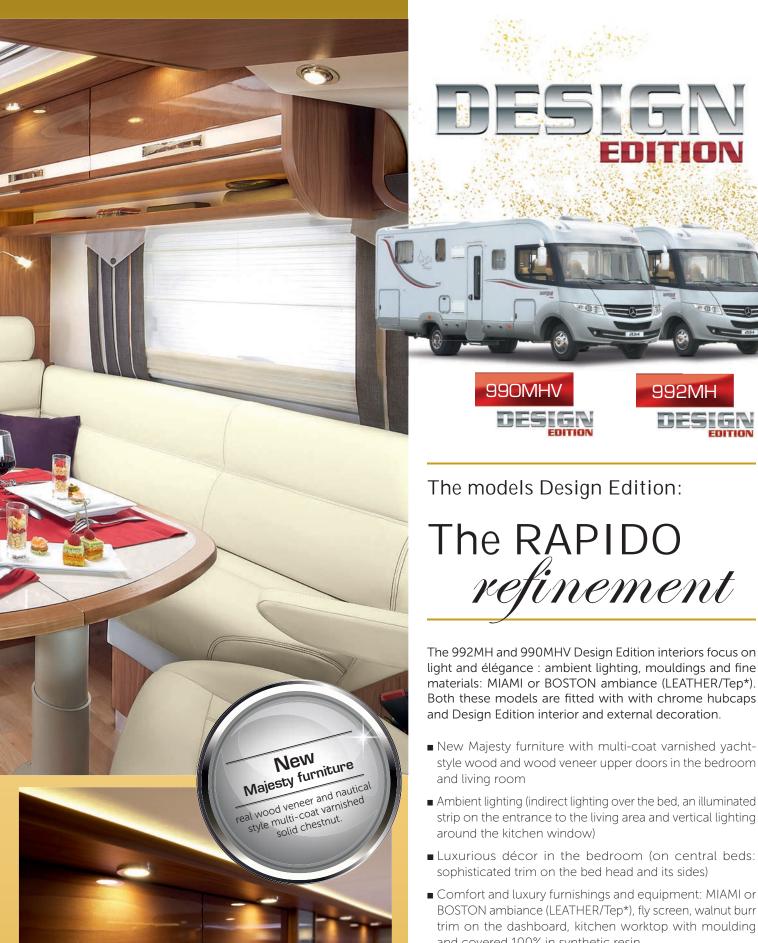

# The RAPIDO refinement

light and élégance : ambient lighting, mouldings and fine materials: MIAMI or BOSTON ambiance (LEATHER/Tep\*). Both these models are fitted with with chrome hubcaps and Design Edition interior and external decoration.

- New Majesty furniture with multi-coat varnished yachtstyle wood and wood veneer upper doors in the bedroom
- Ambient lighting (indirect lighting over the bed, an illuminated strip on the entrance to the living area and vertical lighting
- Comfort and luxury furnishings and equipment: MIAMI or BOSTON ambiance (LEATHER/Tep\*), fly screen, walnut burr trim on the dashboard, kitchen worktop with moulding and covered 100% in synthetic resin
- Interior and external Design Edition decoration
- Chrome wheel covers
- Indirect roof lighting on each side in the living room