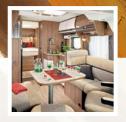

The 9 models are equipped with Miami ambiance (Leather/Tep), with elegant shades of brown and beige ⑤, and visible selvedges. Fabric and leather upholstered

chairs, ambient lighting, imitation stone kitchen bench, mouldings, mirrors, the style is pure elegance, as befits the owners. Offering a luxurious environment created using noble materials and sensitive lighting, the RAPIDO Design Edition models transform the act of travelling into the art of travelling.

# CUSTOMISE YOUR LIVING ROOM

RAPIDO has dreamed up several ambiances for your interior, all of them full of warmth and softness. On the Series 6/6FF, 7dF, and 70FF low-profile models and the Series 8M/8F and 9dF A-Class models, all you have to do is design the style you like by combining one of the 10 fabrics and leathers of your choice with one of the 2 furniture styles: ELEGANCE and MONTALCINO For an elegant or resolutely modern luxury interior.