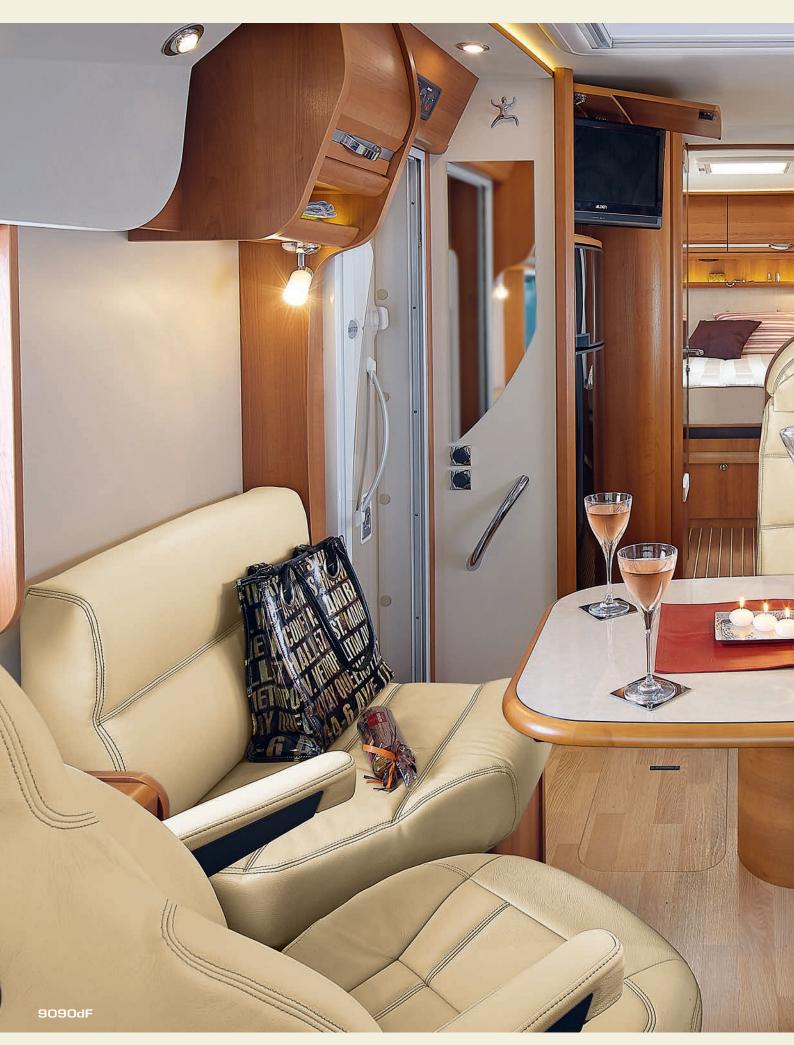

# ALWAYS MORE REFINEMENT: A NEW EXCLUSIVE AMBIANCE Design Edition

The 2014 Collection consists of 9 'superequipped' Design Edition models, refined symbols of luxury with the RAPIDO hallmark: 7065FF (ALDE), 7091FF, 9090dF (with or without Alde), 9000dFH, 9005dFH, Serie 10 Design Edition, Serie 9MH Design Edition. These models offer the opportunity to enjoy an exceptional and rare motor home of the kind not often seen on the highways and byways... The interior decor reflects the range's exclusivity and is enhanced by a multitude of elegant details 3. Soft LED lighting casts a gentle glow against the bedroom ceiling 4; Real wood veneer, together with multi-coat varnished solid wood worthy of the most luxurious yachts, adorning the kitchen and the living room...

The 9 models are equipped with Miami ambiance (Leather/Tep), with elegant shades of brown and beige ⑤, and visible selvedges. Fabric and leather upholstered

chairs, ambient lighting, imitation stone kitchen bench, mouldings, mirrors, the style is pure elegance, as befits the owners. Offering a luxurious environment created using noble materials and sensitive lighting, the RAPIDO Design Edition models transform the act of travelling into the art of travelling.

# The RAPIDO refinement

The Design Edition interior in the 9090dF (and 9090dF with the Alde option), 9000dFH and 9005dFH focuses on light and elegance: ambient lighting, mouldings and fine materials. These three models are fitted with Design Edition interior and external decoration.