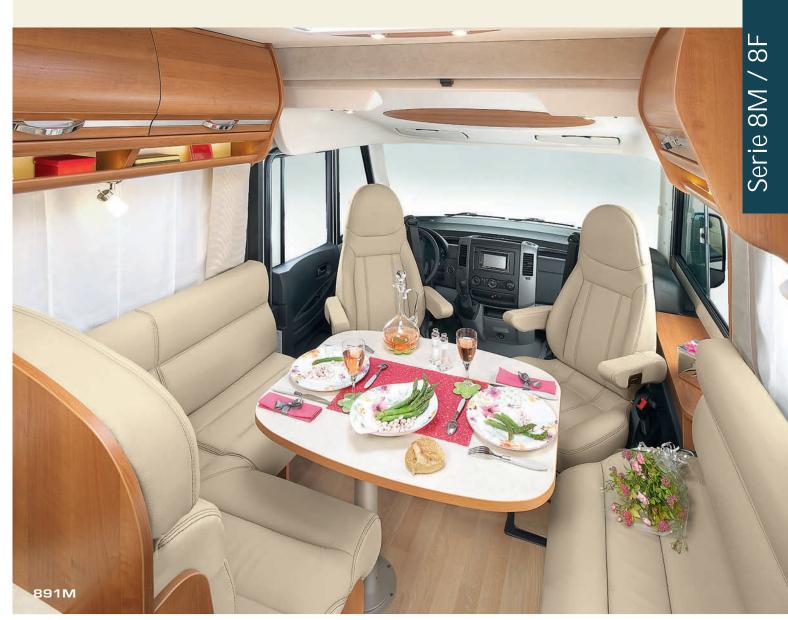

# Serie 8M / 8F

Mercedes or Fiat A-Class models

Mercedes chassis rear wheel drive now accessible from 3.5 T A-Class entry level models upwards

## Some dreams can now be realised

Do you dream of owning a RAPIDO A-Class? The Series 8M/8F enables you to access the much-valued RAPIDO A-Class family and even, why not, with a Mercedes carrier. The 8M/8F Series thus offers a choice of carrier, but your ability to personalise doesn't stop there:

#### MERCEDES OR FIAT A-CLASS MODELS

| 5m99 | 6m91 | - 1 | 6m99         | - 1 | 7m39                 | - 1 | 7m52 |
|------|------|-----|--------------|-----|----------------------|-----|------|
| 803F | 883M |     | 883F<br>890F |     | 866F<br>881F<br>891F |     | 891M |