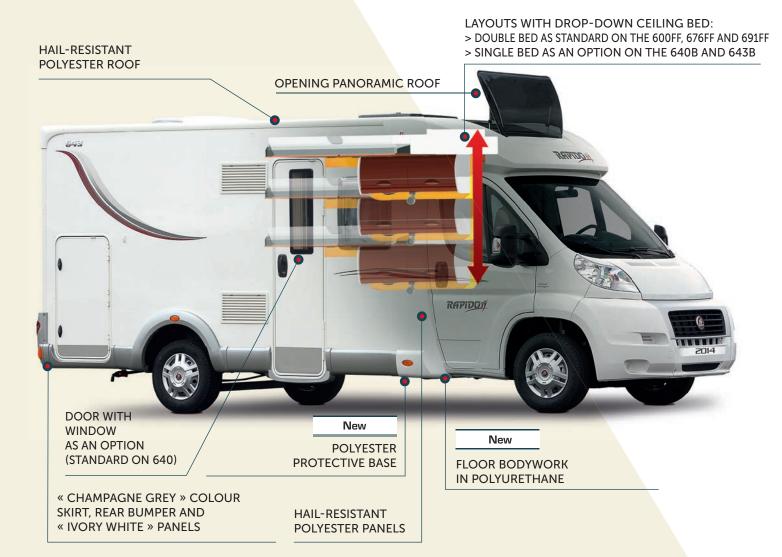

# On the outside: RAPIDO bodywork makes all the difference

Our R&D department strives continuously to find innovative solutions (materials, technologies...) to deliver the very best to RAPIDO customers.

The bodywork is designed to be, at the same time, robust and classically elegant, using materials such as Polyester Polyglace®, and developed to ally style with ergonomics. The whole range is equipped with skirt and rear pillars (depending on the model) in « Champagne Gray » colour. • Three series are distinguished by the attractive « silver grey » of their bodywork, together with silver grey skirt and rear pillars for the 9MH Design Edition A-Class models, and metallic silver grey cabs, skirt and rear pillars for the Series 7dF and 70FF.

# GEL COAT: REINFORCED PROTECTION

❷ For some years now, RAPIDO has been using a « high-tech » gel-coat material, which protects your motor home's bodywork from climate damage, and especially UV. The quality of this resin (gel-coat) is essential. It gives your camping-car its long life, its watertightnes and its brilliant look.

# 100% POLYESTER INCREASED HAIL RESISTANCE

RAPIDO uses polyester on its vehicles' panels and roofs. Thanks to this, the entire range offers excellent hail impact resistance (which is not the case with metal walls and roofs), as well as resistance to scratches and small impacts.

# WELL-PROTECTED BODYWORK: STYROFOAM AND POLYURETHANE

### > Did you know?

Styrofoam protects bodywork from the cold, and polyurethane protects it from impacts and damp. On all the vehicles in the 2014 Collection, RAPIDO has used polyurethane to replace the wooden frame around the bodywork in areas which are more exposed to the weather. Depending on the series, this is found on the cleats around the vehicle (roof, sides, floor), on the entire range's floors and depending on the model, the frames around the living area entrance door and the cab windows, etc.