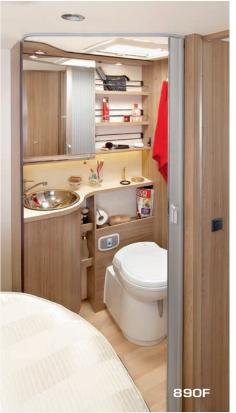

# Practicality

- In the garage, an external shower with hot and cold water is provided as standard (available as an option on 6/6FF and 8M/8F; Option / Pack RAPIDO Series 7dF, 70FF, 9dF).
- ② The bathroom provides several types of storage (shelves, cabinets with sliding doors) depending on the model, and comes equipped with a large mirror throughout the range.
- On some models, skylights increase the height of the shower to maximise space. On others, the shower column is in thick, ergonomic, and design Plexiglas<sup>®</sup>.
- Models with a central bed (except the Series 6/6FF and 8M/8F) are equipped with a bag for your dirty laundry, accessible from the shelf beside the bed and also from the garage.
- The kitchens have become more practical and sophisticated, with a chromed metal spice rack and kitchen roll holder (except for Serie 6; Serie 8). Depending on the model, they also come equipped with self-closing and central locking drawers to avoid them opening accidentally during the trip.
- The Series 7dF, 70FF, 9dF, 90dF/dFH and 10 Design Edition offer a highly practical serving hatch (depending on model).