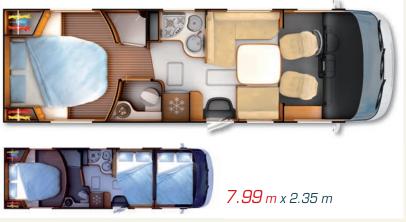

With two new ultra-spacious models (9000dFH and 9005dFH), Series 90dF will charm you.

9048dF

9066dF

9083dF

9090dF

9000dFH (4,25 T)

9005dFH (4,25 T)

Double floor: storage space and thermal and insulation against road noise

### 9083dF

| 6m49   | 6m99   | 7m39             | l 7m99             |
|--------|--------|------------------|--------------------|
| 9048dF | 9083dF | 9066dF<br>9090dF | 9000dFH<br>9005dFH |

TV not supplied