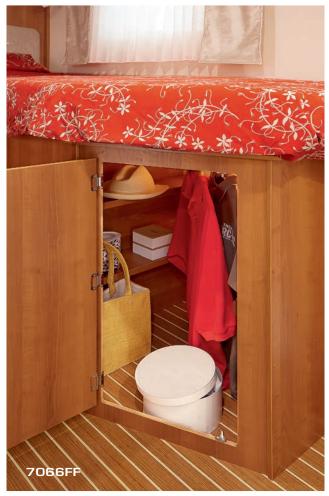

On the 666, 7066FF, 866F, 9066dF (except ALDE version), You have the choice between high or low twin beds (to be chosen when placing your order):

- high twin beds for a large 120 cm garage,
- or low twin beds for easy access to the sleeping accommodation with 80 cm high storage (or 66 cm on the 666) and wardrobes above the beds.