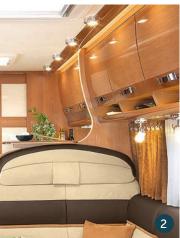

Inside the living areas, real wood is used alongside leather, chrome and brushed aluminium in both the Low-Profile and the A-Class ranges. RAPIDO uses solid maple wood for several of its furniture ranges, giving the elegant and stylish touches that make the brand. On ledges, steps and door frames, tables or kitchen work surfaces (depending on the model), RAPIDO thus stamps its mark, signing off with a wooden flourish as it has done for 50 years. The shades of the wooden furniture are carefully selected so as to blend harmoniously with the interior styling and the other materials used. For the luxurious 9MH Design Edition Series, RAPIDO has even collaborated with an interior designer of yachts, to create a unique, nautically-inspired ambiance. Once again, RAPIDO sets the tone 1. RAPIDO interiors - elegant cocoons bathed in light - also owe their distinctive ambiance to the subtly distributed 100% LED lighting 2: a ceiling light casting a gentle glow in the bedrooms, sunken LED's in the dinette's wall, ambient lighting on dimmers in the living room, an opening roof, living room entrance door with window, etc (depending on the model and series).