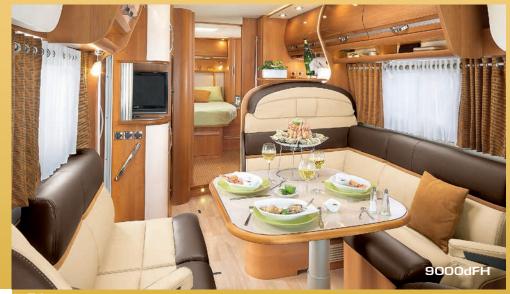

# ALWAYS MORE REFINEMENT: A NEW EXCLUSIVE AMBIANCE Design Edition

The 2014 Collection consists of 9 'superequipped' Design Edition models, refined symbols of luxury with the RAPIDO hallmark: 7065FF (ALDE), 7091FF, 9090dF (with or without Alde), 9000dFH, 9005dFH, Serie 10 Design Edition, Serie 9MH Design Edition. These models offer the opportunity to enjoy an exceptional and rare motor home of the kind not often seen on the highways and byways... The interior decor reflects the range's exclusivity and is enhanced by a multitude of elegant details 3. Soft LED lighting casts a gentle glow against the bedroom ceiling 4; Real wood veneer, together with multi-coat varnished solid wood worthy of the most luxurious yachts, adorning the kitchen and the living room...

# The RAPIDO refinement

The Design Edition interior in the 9090dF (and 9090dF with the Alde option), 9000dFH and 9005dFH focuses on light and elegance: ambient lighting, mouldings and fine materials. These three models are fitted with Design Edition interior and external decoration.

- Ambient lighting (indirect lighting over the bed and bed head, an illuminated strip on the entrance to the living area, vertical lighting around the kitchen window and the living area entrance door)
- Luxurious décor in the bedroom (central beds: sophisticated trim on the bed head and its sides)
- Comfort and luxury furnishings and equipment: Ambiance MIAMI (LEATHER/Tep\*), walnut burr trim on the dashboard
- Interior and external Design Edition decoration
- Indirect roof lighting on each side at the front with dimmer
- Thicker lighted wall on the back of the dinette
- Upper doors on the kitchen and living room furniture with real wood veneer and solid maple wood with Nautical style multi-coat varnish