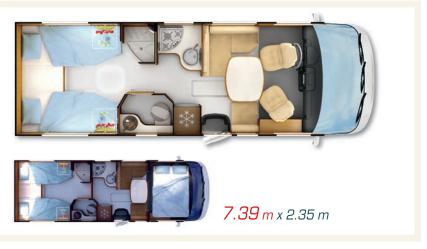

#### The 10001 Design Edition

Launched in 2010, the Serie 10 has enchanted motorhome drivers with its sumptuous equipment and prestigious lines. Based on this success, RAPIDO launched an innovatory layout for a height-adjustable central bed over the garage: the 10001 Design Edition. This model offers 5 registered seats and 6 berths. Powerful, adjustable and welcoming, this model pushes back the limits on travel even further.

**Living room table and berths:** A popular model since its launch, the 10000 Design Edition provides 6 registered seats and 6 berths (including 2 occasional berths). All the family can go!

## AND ALSO...

- Registered seats: 10000 Design Edition = 6 / 10001 Design Edition = 5
- 300-litre fresh water tank
- Central heating ALDE Comfort Plus Arctic:
- > Frost Control system
- > Possibility to seperately adjust temperature in the bedroom
- Lowered AL-KO chassis with tag axle
- Bathroom with double partition door
- Exclusive, XXL central bathroom with glass shower door on 10001 Design Edition
- Curtains on rod
- XXL 8-seater living room
- Electric cab bed
- 130 mm-thick Bultex® mattresses
- Height adjustment for the bed over the garage (10001 Design Edition  $\Delta$  29 cm)
- Height adjustment for the bed over the garage
- Polyester monobloc rear design
- Large multi-function kitchen
- Kitchen with self-closing and central locking drawers. In white lacquer
- Flat screen TV unit (TV not supplied)
- TechnoTower as standard (refrigerator and oven)
- Cooker hood
- Removable serving hatch shelf between the kitchen and the living room
- Chromed brass kitchen tap with ceramic cartridge
- Electrically controlled inverter Favex® regulator valve
- Pre-cabling for 2nd TV in the bedroom
- PIONEER® Multimedia Station: DVD MP3 DIVX/USB/ reversing camera
- Sliding living area flyscreen door
- Electric sunshade (with winding mechanism)
- WC with SOG system and double cassette
- Second living area battery
- Cruise control
- Cab air conditioning
- Driver's + Passenger Airbags and ABS braking
- Authorised weight in the garage: 300 kg
- Reinforced front suspensions
- 8,50m in length