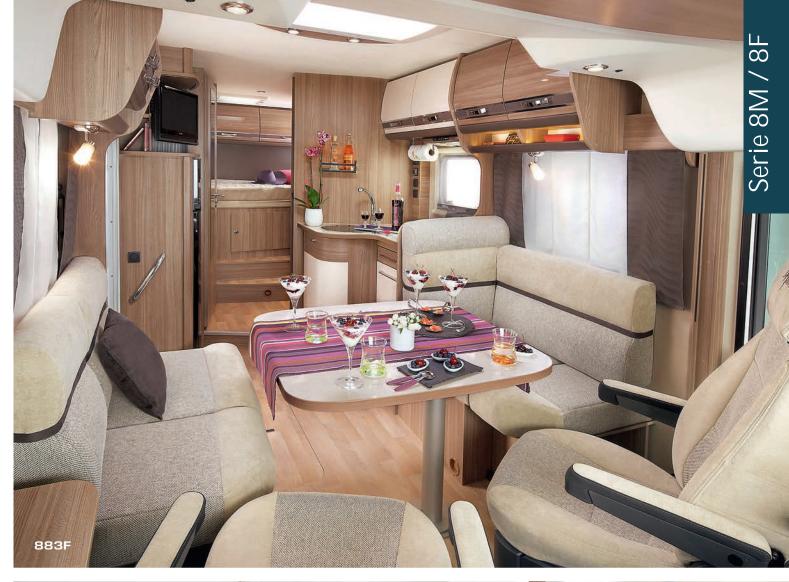

# CUSTOMISE YOUR LIVING ROOM

RAPIDO has dreamed up several ambiances for your interior, all of them full of warmth and softness. On the Series 6/6FF, 7dF, and 70FF low-profile models and the Series 8M/8F and 9dF A-Class models, all you have to do is design the style you like by combining one of the 10 fabrics and leathers of your choice with one of the 2 furniture styles: ELEGANCE and MONTALCINO For an elegant or resolutely modern luxury interior.

## Some dreams can now be realised

Do you dream of owning a RAPIDO A-Class? The Series 8M/8F enables you to access the much-valued RAPIDO A-Class family and even, why not, with a Mercedes carrier. The 8M/8F Series thus offers a choice of carrier, but your ability to personalise doesn't stop there:

Exceptional new products, choose from two brand new furniture options worthy of luxury models:

- > ELEGANCE: luxury furniture with solid maple mouldings;
- > MONTALCINO: modern furniture with a gloss and bright finish.