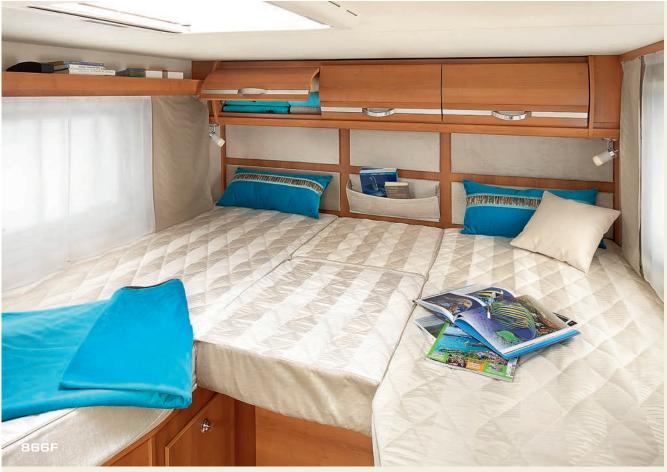

ERCEDES OR FIAT A-CLASS MODELS

| 5m99 | 6m91 | - 1 | 6m99         | - 1 | 7m39                 | - 1 | 7m52 |
|------|------|-----|--------------|-----|----------------------|-----|------|
| 803F | 883M |     | 883F<br>890F |     | 866F<br>881F<br>891F |     | 891M |







# Serie 8M/8F LAYOUTS









### **Customise your RAPIDO!**

- > 2 new furniture options: ELEGANCE and MONTALCINO
- > Chassis: 6 Fiat / 2 Mercedes
- > A large choice of fabrics\*\*
- > Two- or three-ring gas cooker\*\*
- > GVW 3.5 T. Also available (except for 803F):
- Fiat chassis: 3.650 T (or Heavy version 4.25 T with the optional chassis reinforcement at extra cost)
- Mercedes chassis: 3.88 T with reinforced rear axle\*\*
- > A long list of additional equipment to choose from\*\*



<sup>\*\*</sup>As an option





TV not supplied / Cooker hood (option or RAPIDO Pack) / Bed cover, fabric, mosquito screen as an option / Car radio (option or RAPIDO Pack).







TV not supplied / Cooker hood (option or RAPIDO Pack) / Fabric, mosquito screen as an option.







 ${\sf TV}$  not supplied / Cooker hood (option or RAPIDO Pack) / Bed cover, fabric, mosquito screen as an option.







Cooker hood (option or RAPIDO Pack) / Bed cover, fabric, mosquito screen as an option.







Bed cover, fabric, mosquito screen as an option / Car radio (option or RAPIDO Pack) / Boston ambiance as an option.







# Serie 9dF

A-Class special chassis with extra-wide rear track and double floor

# The success of the double floor: the warmth of a home

Vast living spaces, a comfortable temperature in every season... the Se