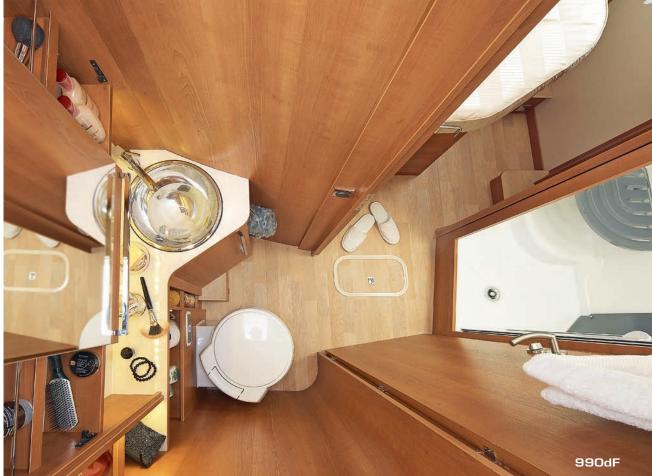

# Practicality

- In the garage, an external shower with hot and cold water is provided as standard (available as an option on 6/6FF and 8M/8F; Option / Pack RAPIDO Series 7dF, 70FF, 9dF).
- ② The bathroom provides several types of storage (shelves, cabinets with sliding doors) depending on the model, and comes equipped with a large mirror throughout the range.
- On some models, skylights increase the height of the shower to maximise space. On others, the shower column is in thick, ergonomic, and design Plexiglas<sup>®</sup>.
- Models with a central bed (except the Series 6/6FF and 8M/8F) are equipped with a bag for your dirty laundry, accessible from the shelf beside the bed and also from the garage.
- The kitchens have become more practical and sophisticated, with a chromed metal spice rack and kitchen roll holder (except for Serie 6; Serie 8). Depending on the model, they also come equipped with self-closing and central locking drawers to avoid them opening accidentally during the trip.
- The Series 7dF, 70FF, 9dF, 90dF/dFH and 10 Design Edition offer a highly practical serving hatch (depending on model).