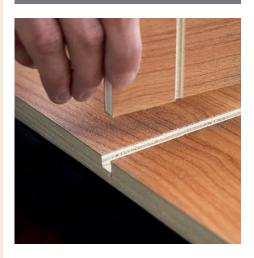

# FURNITURE ASSEMBLY: THE HERITAGE OF A CABINETMAKER FOUNDER

Based on its experience in traditional joinery, RAPIDO uses several assembly techniques, including glueing, screwing and mechanical tongue and groove assembly on some of its range. This technique provides a perfect marriage between aesthetics and solidity. The principle is simple but requires dexterity and meticulousness: the first piece of furniture has an end shaped to fit perfectly in a groove of the same shape in a second piece of furniture to produce furniture able to take to fine finishes.

## ELEGANCE,

luxury furniture with solid maple mouldings.

**MONTALCINO,** modern furniture with a gloss and bright finish.

The furniture in the 6 Series is assembled in a modern sturdy manner using, among other things, tongue and groove, gluing or screwing techniques that provide an ideal construction for the walls.