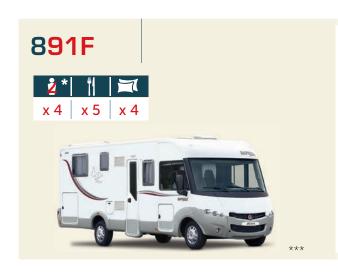

803F

866F

881F

883M

883F

890F

891M

891F

#### MERCEDES OR FIAT A-CLASS MODELS

| 5m99 | 6m91 | - 1 | 6m99         | - 1 | 7m39                 | - 1 | 7m52 |
|------|------|-----|--------------|-----|----------------------|-----|------|
| 803F | 883M |     | 883F<br>890F |     | 866F<br>881F<br>891F |     | 891M |