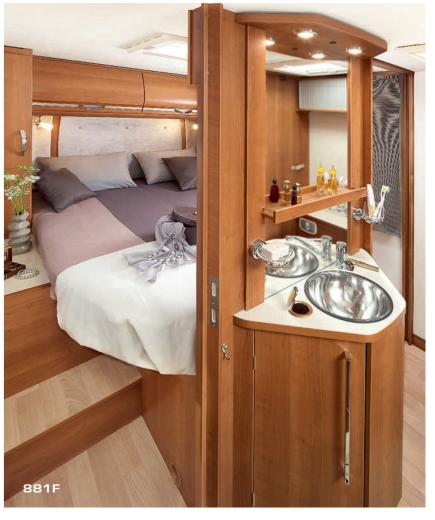

Whether you choose a compact model, like the 803F (under 6m), or the high level of comfort provided by a popular layout, like in the 881F, make your Rapido the motorhome of your dreams!

Since 2010, the benefits of the Mercedes rear wheel drive chassis have been amply demonstrated during the Paris-Beijing-Paris and Paris-Beijing-Istanbul rallies. During the next Dakar rally, current champion Stéphane Peterhansel will be spending his nights in comfort in an 883M.

803F

866F

881F

883M

883F

890F

891M

891F