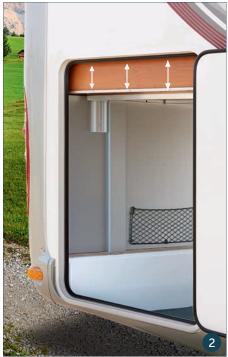

# THE RAPIDO A-CLASS MODELS ARE DEVELOPING TECHNICALLY AND SEEING THEIR STANDARDS OF COMFORT ADVANCE:

- The underside of the cab bed in the A-Class models is fitted with a new generation of built-in roller blinds, electric on 9000dFH, 9005dFH, Serie 10 Design Edition, Serie 9MH Design Edition and manual on the Serie 9dF, Serie 90dF.
- The cab beds on the A-Class Serie 10 Design Edition are electrically operated.
- The bed over the garage in the 803F and 9083dF is manually heightadjustable.
- The central beds are height-adjustable on the 9090dF, 9000dFH, and 10001 Design Edition.
- The 7091FF, 790dF and 990dF come equipped with a jack-assisted mechanical adjustment system to tilt the bedheads simultaneously. You can keep yourself sitting up in bed quite comfortably to read or to watch a film. The adjustment mechanism also enables you to push the bedspring back to free up exceptional bedroom space.