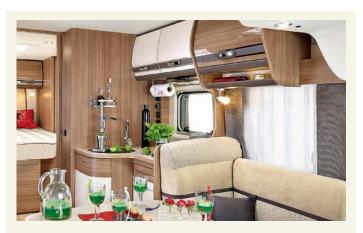

## Practical kitchen worthy of a luxury liner with lots of storage spaces:

- > A magnificent synthetic resin bench
- > A glazed column (for a coffee-maker for instance)
- > A double wastebin, very useful for sorting out waste selectively
- > A second sink-wastebin-drainer on the worktop

Miami or Boston upholstery (as standard)