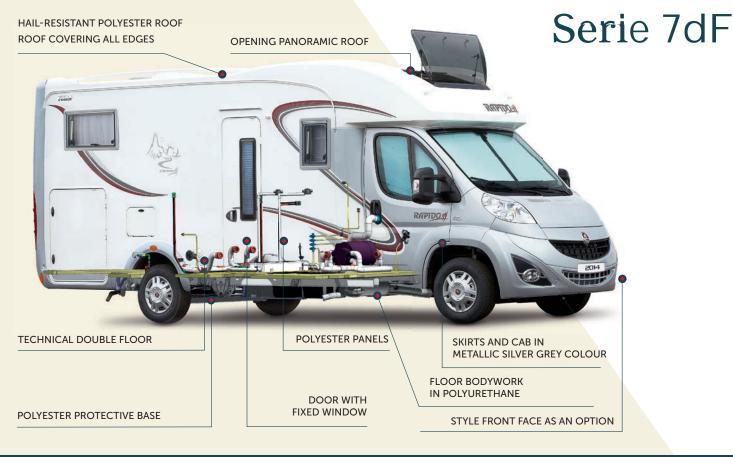

The bodywork is designed to be, at the same time, robust and classically elegant, using materials such as Polyester Polyglace®, and developed to ally style with ergonomics. The whole range is equipped with skirt and rear pillars (depending on the model) in « Champagne Gray » colour. • Three series are distinguished by the attractive « silver grey » of their bodywork, together with silver grey skirt and rear pillars for the 9MH Design Edition A-Class models, and metallic silver grey cabs, skirt and rear pillars for the Series 7dF and 70FF.

# GEL COAT: REINFORCED PROTECTION

❷ For some years now, RAPIDO has been using a « high-tech » gel-coat material, which protects your motor home's bodywork from climate damage, and especially UV. The quality of this resin (gel-coat) is essential. It gives your camping-car its long life, its watertightnes and its brilliant look.

# 100% POLYESTER INCREASED HAIL RESISTANCE

RAPIDO uses polyester on its vehicles' panels and roofs. Thanks to this, the entire range offers excellent hail impact resistance (which is not the case with metal walls and roofs), as well as resistance to scratches and small impacts.

# PERFECTLY WATERTIGHT WITH A WATER-RECOVERY ROOF

• Most of the range is fitted with a roof covering all edges to ensure perfect water-tightness.

With our new factory, our quality checks have been boosted. This means that every vehicle, as it leaves the production line, passes through a water jet tunnel to test the water-tightness of the openings.

### > Did you know?

Styrofoam protects bodywork from the cold, and polyurethane protects it from impacts and damp. On all the vehicles in the 2014 Collection, RAPIDO has used polyurethane to replace the wooden frame around the bodywork in areas which are more exposed to the weather. Depending on the series, this is found on the cleats around the vehicle (roof, sides, floor), on the entire range's floors and depending on the model, the frames around the living area entrance door and the cab windows, etc.

### TECHNICAL DOUBLE FLOOR

Based on its extensive knowledge of this particularly complex area of expertise, RAPIDO has designed two types of double floors combining storage space with thermal insulation.

# TECHNICAL DOUBLE FLOOR (SERIES 7DF AND 9DF)

Houses the fresh water and waste tanks, gas lines, electricity cables and heating circuit, freeing up space in the living area and allowing for a single-level interior floor, thus removing the need for steps. Underfloor storage box inside.