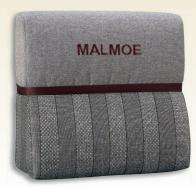

Miami or Boston upholstery (as standard)

# The RAPIDO refinement

light and élégance : ambient lighting, mouldings and fine materials: MIAMI or BOSTON ambiance (LEATHER/Tep\*). Both these models are fitted with with chrome hubcaps and Design Edition interior and external decoration.