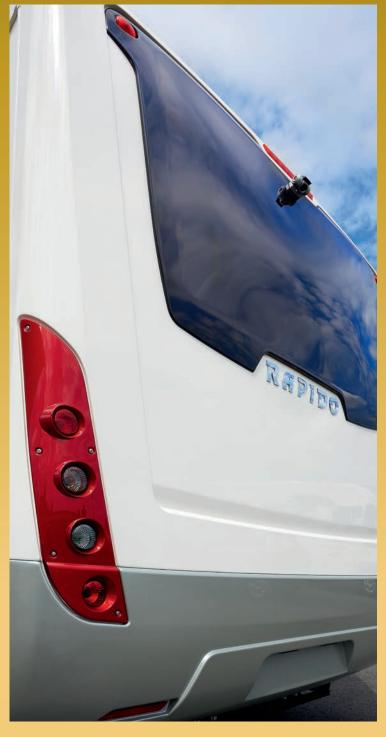

# **4** EXTRA-WIDE REAR TRACK

All the models in the RAPIDO Fiat and Fiat AL-KO ranges are fitted with a extra-wide rear track providing better stability on the road. Greater comfort and safety.

The bodywork is designed to be, at the same time, robust and classically elegant, using materials such as Polyester Polyglace®, and developed to ally style with ergonomics. The whole range is equipped with skirt and rear pillars (depending on the model) in « Champagne Gray » colour. • Three series are distinguished by the attractive « silver grey » of their bodywork, together with silver grey skirt and rear pillars for the 9MH Design Edition A-Class models, and metallic silver grey cabs, skirt and rear pillars for the Series 7dF and 70FF.