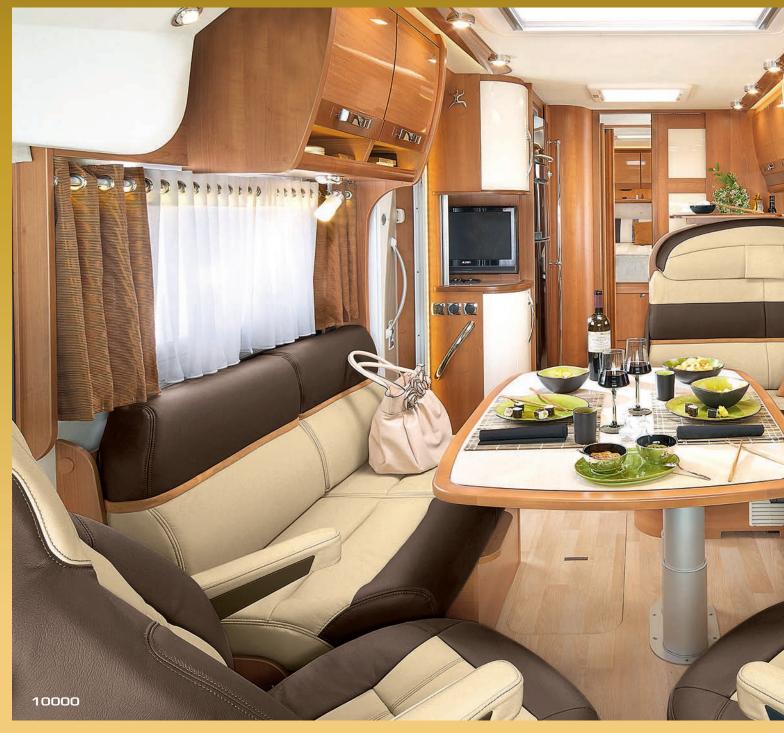

#### The 10001 Design Edition

Launched in 2010, the Serie 10 has enchanted motorhome drivers with its sumptuous equipment and prestigious lines. Based on this success, RAPIDO launched an innovatory layout for a height-adjustable central bed over the garage: the 10001 Design Edition. This model offers 5 registered seats and 6 berths. Powerful, adjustable and welcoming, this model pushes back the limits on travel even further.

**Living room table and berths:** A popular model since its launch, the 10000 Design Edition provides 6 registered seats and 6 berths (including 2 occasional berths). All the family can go!