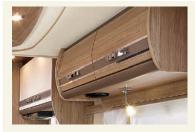

Inside the living areas, real wood is used alongside leather, chrome and brushed aluminium in both the Low-Profile and the A-Class ranges. RAPIDO uses solid maple wood for several of its furniture ranges, giving the elegant and stylish touches that make the brand. On ledges, steps and door frames, tables or kitchen work surfaces (depending on the model), RAPIDO thus stamps its mark, signing off with a wooden flourish as it has done for 50 years. The shades of the wooden furniture are carefully selected so as to blend harmoniously with the interior styling and the other materials used. For the luxurious 9MH Design Edition Series, RAPIDO has even collaborated with an interior designer of yachts, to create a unique, nautically-inspired ambiance. Once again, RAPIDO sets the tone 1. RAPIDO interiors - elegant cocoons bathed in light - also owe their distinctive ambiance to the subtly distributed 100% LED lighting 2: a ceiling light casting a gentle glow in the bedrooms, sunken LED's in the dinette's wall, ambient lighting on dimmers in the living room, an opening roof, living room entrance door with window, etc (depending on the model and series).

# ALWAYS MORE REFINEMENT: A NEW EXCLUSIVE AMBIANCE Design Edition

The 2014 Collection consists of 9 'superequipped' Design Edition models, refined symbols of luxury with the RAPIDO hallmark: 7065FF (ALDE), 7091FF, 9090dF (with or without Alde), 9000dFH, 9005dFH, Serie 10 Design Edition, Serie 9MH Design Edition. These models offer the opportunity to enjoy an exceptional and rare motor home of the kind not often seen on the highways and byways... The interior decor reflects the range's exclusivity and is enhanced by a multitude of elegant details 3. Soft LED lighting casts a gentle glow against the bedroom ceiling 4; Real wood veneer, together with multi-coat varnished solid wood worthy of the most luxurious yachts, adorning the kitchen and the living room...