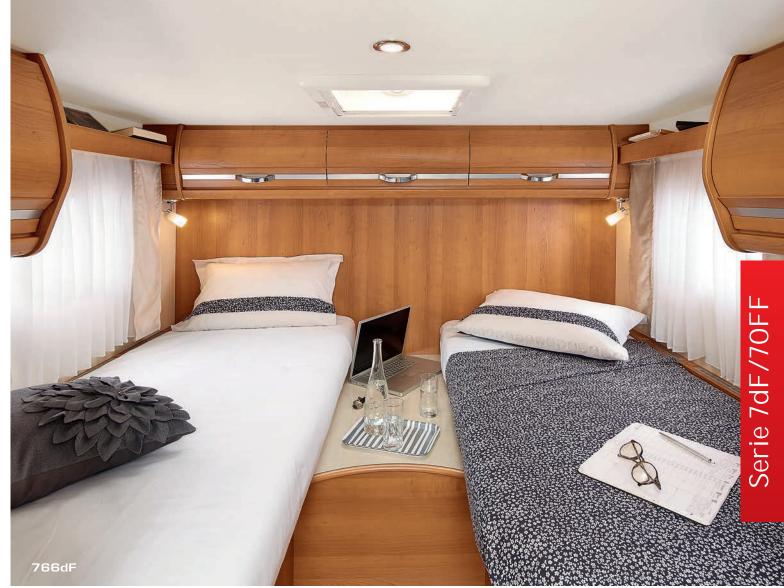

The advantages of the « FF » range's beds: the bed mechanism in the 70FF range, coming directly from the one in the A-class models, is efficient and reliable. Once the bed has been lowered, the height under the ceiling is 83 cm, enabling you to sit upright. The mattress, which is the same quality as the permanent bed, a Bultex®, double-reinforced mattress offers you an excellent comfort while you sleep.

# > AND ALSO...

- Roof covering all edges: made from polyester, this roof fully protects the interior, guaranteeing a perfect seal and blocking heat transmission
- Alde heating as standard for 7065FF, or as an option (766dF)
- Living room upholstery: contemporary design, optimum comfort, living room backrests rounded towards the cab for an even more cosy atmosphere
- 4 berths with slat beds and Bultex® mattresses (Serie 70FF with second permanent built-in ceiling bed)
- High (with 120cm-high garage) twin beds for 766dF, low for 7065FF, and high or low (with 120 or 80cm-high garage) for 7066FF
- 4 permanent beds in Serie 70FF
- Mechanical bed head adjustment releasing lots of space for moving around the bed (790dF, 7091FF)
- 4 registered seats with seatbelts in Series 7dF; 5 registered seats with seatbelts in Serie 70FF
- Nautical-style blinds in the living room
- 19"-inch flat screen TV unit (TV not supplied)
- Spice rack and kitchen roll holder
- Removable serving hatch shelf between the kitchen and the living room (depending on model)
- Kitchen: bench edged with solid maple (ELEGANCE) or flat edges (MONTALCINO)
- Large AES refrigerator (160 L)
- Kitchen with self-closing and central locking drawers In white lacquer
- Cooker hood
- Electrically-controlled regulator valve inverter Duo Contrôle in the living area control panel
- Driver's Airbag
- ABS braking
- Cab air conditioning
- Extra-wide rear track
- Stabilising jacks
- Also available in Heavy version:
- > Serie 7dF in Heavy version 3.650 T (or Heavy version 4.25 T with optional chassis reinforcement at extra cost)
- > Serie 70FF in Heavy version 3,7 T (or Heavy version 4.25 T with optional chassis reinforcement at extra cost)
- 7065FF and 7091FF available in Design Edition