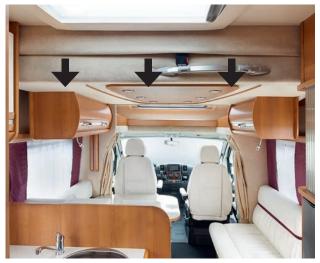

# THE RAPIDO A-CLASS MODELS ARE DEVELOPING TECHNICALLY AND SEEING THEIR STANDARDS OF COMFORT ADVANCE:

- The underside of the cab bed in the A-Class models is fitted with a new generation of built-in roller blinds, electric on 9000dFH, 9005dFH, Serie 10 Design Edition, Serie 9MH Design Edition and manual on the Serie 9dF, Serie 90dF.
- The cab beds on the A-Class Serie 10 Design Edition are electrically operated.
- The bed over the garage in the 803F and 9083dF is manually heightadjustable.
- The central beds are height-adjustable on the 9090dF, 9000dFH, and 10001 Design Edition.
- The 7091FF, 790dF and 990dF come equipped with a jack-assisted mechanical adjustment system to tilt the bedheads simultaneously. You can keep yourself sitting up in bed quite comfortably to read or to watch a film. The adjustment mechanism also enables you to push the bedspring back to free up exceptional bedroom space.

## ADAPTABLE LIVING ROOM TABLES: A MOVE IN EVERY POSSIBLE SENSE!

The living room space must be well-designed for easy movement around the table. The living room tables are designed to enable you to travel quite easily from the cab to the kitchen:

# The tabletop moves forward and back, sideways and also rotates.

On the low-profile models (except for the 6FF and 70FF), the tabletop is on a telescopic leg to provide an occasional berth.

On the A-Class models, the leg is fixed (telescopic on 9000dFH, 9005dFH, the Series 10 Design Edition and 990MHV Design Edition).