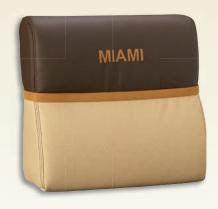

# The RAPIDO refinement

The 7065FF and 7091FF Design Edition interiors focus on light and elegance: ambient lighting, mouldings and fine materials: (MIAMI ambiance (LEATHER/Tep\*)). Both these models are fitted with a fly screen, STYLE front face (exclusive to RAPIDO) with builtin foglamps and Design Edition interior and external decoration.

- Multi-coat varnished ELEGANCE furniture in Yacht style
- Ambient lighting (indirect lighting over the bed, an illuminated strip on the entrance to the living area, vertical lighting around the kitchen window and the living area entrance door)
- Luxurious decor in the bedroom (on central beds: sophisticated trim on the bed head and its sides)
- Comfort and luxury furnishings and equipment: MIAMI ambiance (LEATHER/Tep\*), fly screen, walnut burr trim on the dashboard
- Interior and external Design Edition decoration
- STYLE front face
- Exclusive design of the drop-down bed Design Edition

- Ambient lighting (indirect lighting over the bed and bed head, an illuminated strip on the entrance to the living area, vertical lighting around the kitchen window and the living area entrance door)
- Luxurious décor in the bedroom (central beds: sophisticated trim on the bed head and its sides)
- Comfort and luxury furnishings and equipment: Ambiance MIAMI (LEATHER/Tep\*), walnut burr trim on the dashboard
- Interior and external Design Edition decoration
- Indirect roof lighting on each side at the front with dimmer
- Thicker lighted wall on the back of the dinette
- Upper doors on the kitchen and living room furniture with real wood veneer and solid maple wood with Nautical style multi-coat varnish

- New Distinction furniture, with multi-coat varnished yachtstyle solid wood and wood veneer on the upper doors in the bedroom and living room
- Ambient lighting (indirect lighting over the bed, an illuminated strip on the entrance to the living area, vertical lighting around the kitchen window and wall lighting on the back of the dinette)
- Luxurious décor in the bedroom (on central beds: sophisticated trim on the bed head and its sides)
- Comfort and luxury furnishings and equipment: walnut burr trim on the dashboard, fly screen, stone imitation kitchen worktop
- Interior and external Design Edition
- Indirect roof lighting on each side in the living room, with dimmer

# The RAPIDO refinement

light and élégance : ambient lighting, mouldings and fine materials: MIAMI or BOSTON ambiance (LEATHER/Tep\*). Both these models are fitted with with chrome hubcaps and Design Edition interior and external decoration.

- New Majesty furniture with multi-coat varnished yachtstyle wood and wood veneer upper doors in the bedroom
- Ambient lighting (indirect lighting over the bed, an illuminated strip on the entrance to the living area and vertical lighting
- Comfort and luxury furnishings and equipment: MIAMI or BOSTON ambiance (LEATHER/Tep\*), fly screen, walnut burr trim on the dashboard, kitchen worktop with moulding and covered 100% in synthetic resin
- Interior and external Design Edition decoration
- Chrome wheel covers
- Indirect roof lighting on each side in the living room