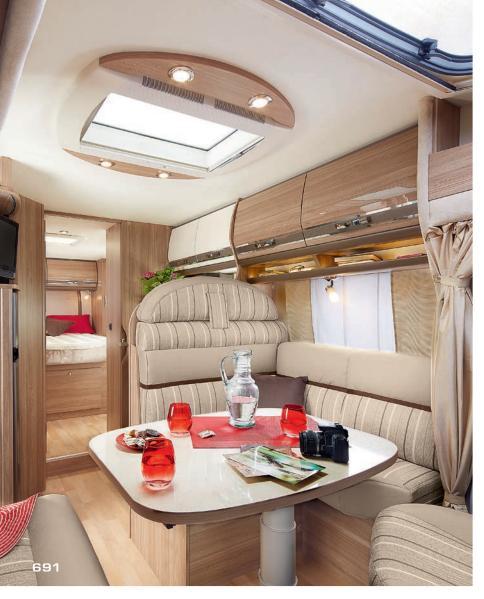

Inside the living areas, real wood is used alongside leather, chrome and brushed aluminium in both the Low-Profile and the A-Class ranges. RAPIDO uses solid maple wood for several of its furniture ranges, giving the elegant and stylish touches that make the brand. On ledges, steps and door frames, tables or kitchen work surfaces (depending on the model), RAPIDO thus stamps its mark, signing off with a wooden flourish as it has done for 50 years. The shades of the wooden furniture are carefully selected so as to blend harmoniously with the interior styling and the other materials used. For the luxurious 9MH Design Edition Series, RAPIDO has even collaborated with an interior designer of yachts, to create a unique, nautically-inspired ambiance. Once again, RAPIDO sets the tone 1. RAPIDO interiors - elegant cocoons bathed in light - also owe their distinctive ambiance to the subtly distributed 100% LED lighting 2: a ceiling light casting a gentle glow in the bedrooms, sunken LED's in the dinette's wall, ambient lighting on dimmers in the living room, an opening roof, living room entrance door with window, etc (depending on the model and series).

# ALWAYS MORE REFINEMENT: A NEW EXCLUSIVE AMBIANCE Design Edition

The 2014 Collection consists of 9 'superequipped' Design Edition models, refined symbols of luxury with the RAPIDO hallmark: 7065FF (ALDE), 7091FF, 9090dF (with or without Alde), 9000dFH, 9005dFH, Serie 10 Design Edition, Serie 9MH Design Edition. These models offer the opportunity to enjoy an exceptional and rare motor home of the kind not often seen on the highways and byways... The interior decor reflects the range's exclusivity and is enhanced by a multitude of elegant details 3. Soft LED lighting casts a gentle glow against the bedroom ceiling 4; Real wood veneer, together with multi-coat varnished solid wood worthy of the most luxurious yachts, adorning the kitchen and the living room...

The 9 models are equipped with Miami ambiance (Leather/Tep), with elegant shades of brown and beige ⑤, and visible selvedges. Fabric and leather upholstered

chairs, ambient lighting, imitation stone kitchen bench, mouldings, mirrors, the style is pure elegance, as befits the owners. Offering a luxurious environment created using noble materials and sensitive lighting, the RAPIDO Design Edition models transform the act of travelling into the art of travelling.