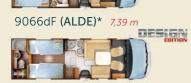

With two new ultra-spacious models (9000dFH and 9005dFH), Series 90dF will charm you.

9048dF

9066dF

9083dF

9090dF

9000dFH (4,25 T)

9005dFH (4,25 T)

Double floor: storage space and thermal and insulation against road noise

9090dF, 9000dFH and 9005dFH available in Design Edition

Also available in 3,7 T (except for 9000dFH, 9005dFH) (or Heavy version 4,25 T with optional chassis reinforcement at extra cost)

9000dFH Design Edition

### 9048dF

9066dF Option