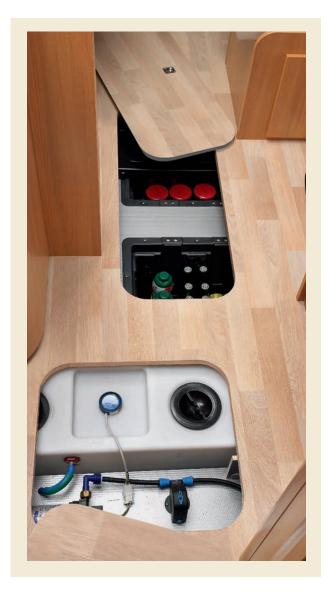

### TECHNICAL DOUBLE FLOOR

Based on its extensive knowledge of this particularly complex area of expertise, RAPIDO has designed two types of double floors combining storage space with thermal insulation.

# 1 STORAGE DOUBLE FLOOR (90DF AND 10 DESIGN EDITION SERIES')

Provides large volume storage with easy access and includes a RAPIDO innovation - 3rd level storage.

# TECHNICAL DOUBLE FLOOR (SERIES 7DF AND 9DF)

Houses the fresh water and waste tanks, gas lines, electricity cables and heating circuit, freeing up space in the living area and allowing for a single-level interior floor, thus removing the need for steps. Underfloor storage box inside.

- > Thermal insulation reinforced by the technical double floor.
- > RAPIDO's double floor is connected to the lowered chassis (AL-KO or Fiat): its very low centre of gravity provides perfect driving stability.