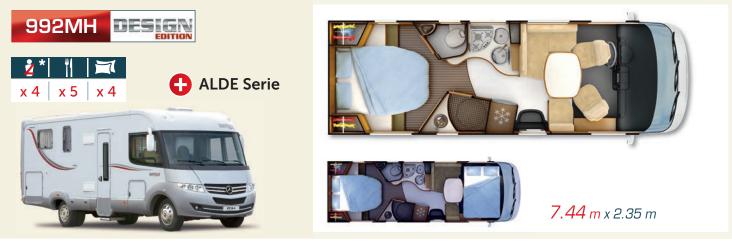

4.6 T (or 5 T as an option): 992MH Design Edition | 990MHV Design Edition

# Serie 9MH Design Edition

**LAYOUTS** 

MERCEDES A-CLASS HEAVY VERSION WITH ALDE AS STANDARD

7m44 7m95

992MH DESIGN 990MHV DESIGN