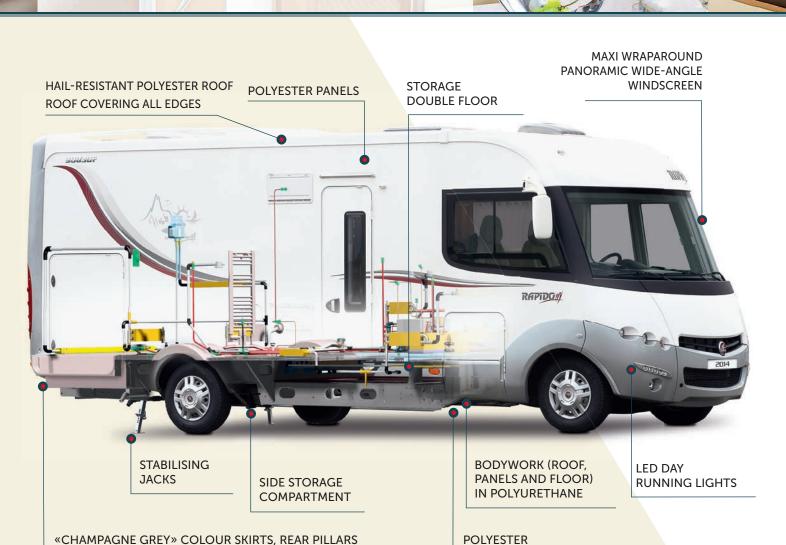

# On the outside: RAPIDO bodywork makes all the difference

Our R&D department strives continuously to find innovative solutions (materials, technologies...) to deliver the very best to RAPIDO customers.

The bodywork is designed to be, at the same time, robust and classically elegant, using materials such as Polyester Polyglace®, and developed to ally style with ergonomics. The whole range is equipped with skirt and rear pillars (depending on the model) in « Champagne Gray » colour. • Three series are distinguished by the attractive « silver grey » of their bodywork, together with silver grey skirt and rear pillars for the 9MH Design Edition A-Class models, and metallic silver grey cabs, skirt and rear pillars for the Series 7dF and 70FF.

# GEL COAT: REINFORCED PROTECTION

❷ For some years now, RAPIDO has been using a « high-tech » gel-coat material, which protects your motor home's bodywork from climate damage, and especially UV. The quality of this resin (gel-coat) is essential. It gives your camping-car its long life, its watertightnes and its brilliant look.

# 100% POLYESTER INCREASED HAIL RESISTANCE

RAPIDO uses polyester on its vehicles' panels and roofs. Thanks to this, the entire range offers excellent hail impact resistance (which is not the case with metal walls and roofs), as well as resistance to scratches and small impacts.

# PERFECTLY WATERTIGHT WITH A WATER-RECOVERY ROOF

• Most of the range is fitted with a roof covering all edges to ensure perfect water-tightness.

With our new factory, our quality checks have been boosted. This means that every vehicle, as it leaves the production line, passes through a water jet tunnel to test the water-tightness of the openings.

### > Did you know?

Styrofoam protects bodywork from the cold, and polyurethane protects it from impacts and damp. On all the vehicles in the 2014 Collection, RAPIDO has used polyurethane to replace the wooden frame around the bodywork in areas which are more exposed to the weather. Depending on the series, this is found on the cleats around the vehicle (roof, sides, floor), on the entire range's floors and depending on the model, the frames around the living area entrance door and the cab windows, etc.

### TECHNICAL DOUBLE FLOOR

Based on its extensive knowledge of this particularly complex area of expertise, RAPIDO has designed two types of double floors combining storage space with thermal insulation.

# 1 STORAGE DOUBLE FLOOR (90DF AND 10 DESIGN EDITION SERIES')

Provides large volume storage with easy access and includes a RAPIDO innovation - 3rd level storage.