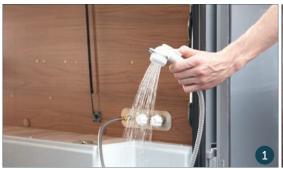

# Practicality

- In the garage, an external shower with hot and cold water is provided as standard (available as an option on 6/6FF and 8M/8F; Option / Pack RAPIDO Series 7dF, 70FF, 9dF).
- ② The bathroom provides several types of storage (shelves, cabinets with sliding doors) depending on the model, and comes equipped with a large mirror throughout the range.
- On some models, skylights increase the height of the shower to maximise space. On others, the shower column is in thick, ergonomic, and design Plexiglas<sup>®</sup>.
- Models with a central bed (except the Series 6/6FF and 8M/8F) are equipped with a bag for your dirty laundry, accessible from the shelf beside the bed and also from the garage.
- The kitchens have become more practical and sophisticated, with a chromed metal spice rack and kitchen roll holder (except for Serie 6; Serie 8). Depending on the model, they also come equipped with self-closing and central locking drawers to avoid them opening accidentally during the trip.
- The Series 7dF, 70FF, 9dF, 90dF/dFH and 10 Design Edition offer a highly practical serving hatch (depending on model).