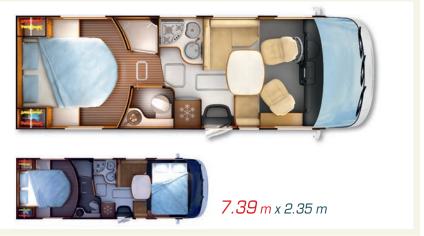

# To choose your RAPIDO,

690 6,97 m

691 7,37 m

691FF 7,39 m

666 7,37 m

766dF (ALDE)\* 6,99 m

890F 6,99 m

891F 7,39 m

891M 7,52 m

2014 866F 7,39 m

Twin beds

**Tranverse** bed Over the garage

Ceiling bed (living room or cab)

Longitudinal bed

Central bed

p. 20 - 31 p. 32 - 43 p. 44 - 55

7066FF 7,79 m