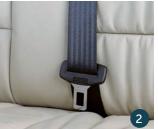

### SAFETY BELTS INTEGRATED ON ALL THE SEATS IN THE A-CLASS SERIES

RAPIDO has chosen to fit all the cab seats in the A-class series with retractable safety belts with the receiver built into the seat. This enables the belt to adapt better to everyone's shape.

### BELTS FOR THE REAR PASSENGERS

The models with seats facing the road, including several side benches, are fitted with belts in the rear. Therefore all the models are fitted with at least four 3-point seatbelts.