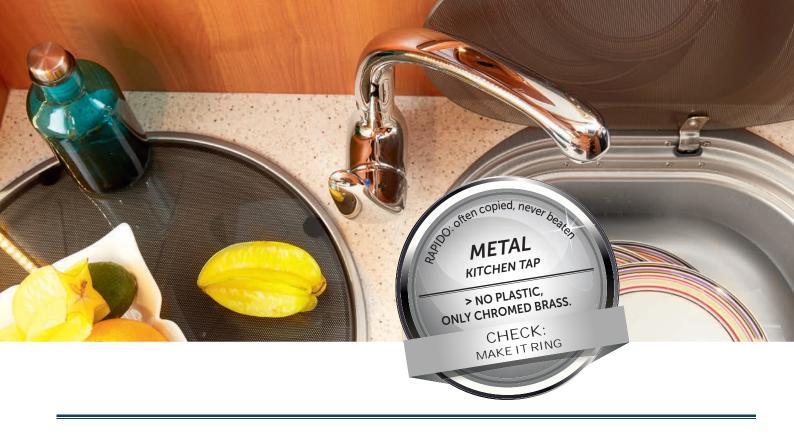

# Did you know?

Chromed brass kitchen tap with ceramic cartridge. Work-top edged in solid maple (ELEGANCE furniture).