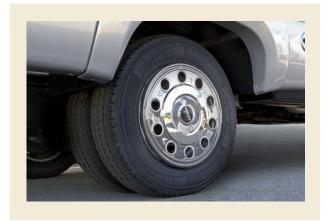

# **4** EXTRA-WIDE REAR TRACK

All the models in the RAPIDO Fiat and Fiat AL-KO ranges are fitted with a extra-wide rear track providing better stability on the road. Greater comfort and safety.