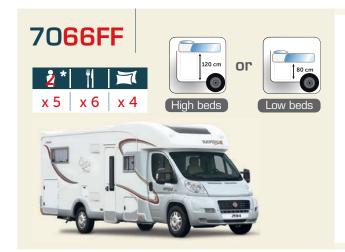

# Serie 70FF

Low-profile AL-KO chassis models with extended rear track and ceiling bed

7065FF

7066FF

7091FF

AL-KO chassis: 7065FF ALDE - 7066FF - 7091FF 7065FF and 7091FF available in Design Edition High or low twin beds: 7066FF

On the 666, 7066FF, 866F, 9066dF (except ALDE version), You have the choice between high or low twin beds (to be chosen when placing your order):

- high twin beds for a large 120 cm garage,
- or low twin beds for easy access to the sleeping accommodation with 80 cm high storage (or 66 cm on the 666) and wardrobes above the beds.