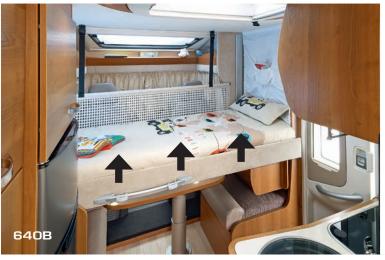

# AND ALSO...

- New « car-style » rear
- « Champagne Grey » skirt colour
- Front living area easily transformable into sleeping space
- Twin beds, high (with 120cm-high garage) or low (with 66cm-high storage) for the 666
- Permanent and drop-down ceiling bed with Bultex® mattresses
- 5 models with drop-down ceiling bed: 640B, 643B, 600FF, 676FF and 691FF
- 19-inch flat screen TV unit (TV not supplied)
- Bench edged with solid maple (ELEGANCE) or flat edges (MONTALCINO)
- Large AES refrigerator (150 L)
- Kitchen with self-closing and central locking drawers. In white lacquer (except 643)
- 4 seats with seat belts
- Driver's Airbag
- ABS braking
- Cab air-conditioning
- Extra-wide rear track
- GVW 3.5 T or GVW 3.650 T (or Heavy version 4.25 T with optional chassis reinforcement at extra cost (except for 640, 643, 600FF))

# 640/640B

A registered Rapido design, the 640 is the most compact in the category with a central bed. Unrivalled comfort in only 6.48m: separate shower, large fridge, wide-angle window, 4 front-facing seats, 3 berths (or 4 in the 640B) and well-designed day and night spaces with partitions.