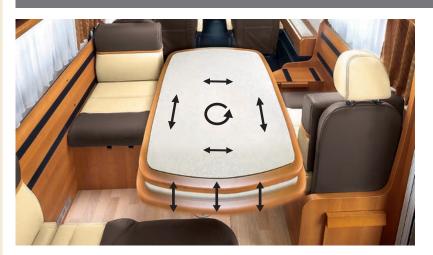

## ADAPTABLE LIVING ROOM TABLES: A MOVE IN EVERY POSSIBLE SENSE!

The living room space must be well-designed for easy movement around the table. The living room tables are designed to enable you to travel quite easily from the cab to the kitchen:

# The tabletop moves forward and back, sideways and also rotates.

On the low-profile models (except for the 6FF and 70FF), the tabletop is on a telescopic leg to provide an occasional berth.

On the A-Class models, the leg is fixed (telescopic on 9000dFH, 9005dFH, the Series 10 Design Edition and 990MHV Design Edition).