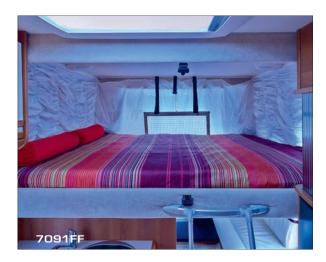

# Serie 70FF

Low-profile AL-KO chassis models with extended rear track and ceiling bed

7065FF

7066FF

7091FF

AL-KO chassis: 7065FF ALDE - 7066FF - 7091FF 7065FF and 7091FF available in Design Edition High or low twin beds: 7066FF

The new Series 70FF\* is THE series to own, with its built-in drop-down bed under the ceiling and AL-KO chassis. Your family will enjoy its exceptionally generous living spaces which have been designed to preserve each person's personal space: a second permanent bed drops down from over the living area but is hardly noticeable during the day.

The advantages of the « FF » range's beds: the bed mechanism in the 70FF range, coming directly from the one in the A-class models, is efficient and reliable. Once the bed has been lowered, the height under the ceiling is 83 cm, enabling you to sit upright. The mattress, which is the same quality as the permanent bed, a Bultex®, double-reinforced mattress offers you an excellent comfort while you sleep.