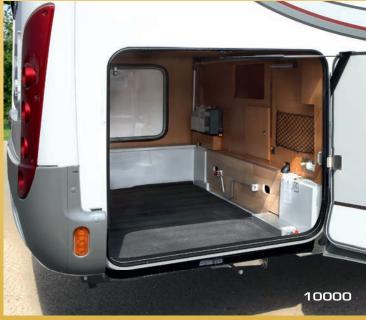

**Living room table and berths:** A popular model since its launch, the 10000 Design Edition provides 6 registered seats and 6 berths (including 2 occasional berths). All the family can go!