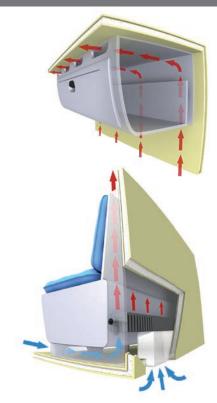

No longer any need to use chemicals in the toilets. This system ensures environmentally friendly, clean and healthy use, without odours in your toilets. A fan creates low pressure in the sewage tank, causing fresh air to be drawn through the shutter opening. This influx of fresh air prevents the gas that causes bad odours from rising up into the toilet and the oxygen provided causes the sewage to decompose so quickly that there is no longer any need to add chemicals. Standard on Series 10 Design Edition.