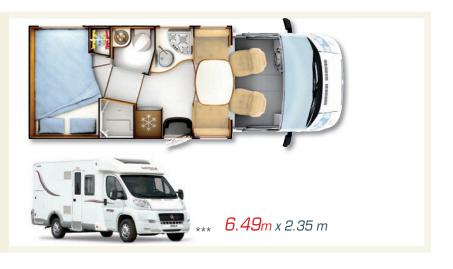

# 640/640B

A registered Rapido design, the 640 is the most compact in the category with a central bed. Unrivalled comfort in only 6.48m: separate shower, large fridge, wide-angle window, 4 front-facing seats, 3 berths (or 4 in the 640B) and well-designed day and night spaces with partitions.