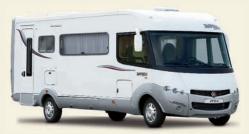

# Serie 90dF

Fiat AL-KO A-Class double floor models with extra-wide rear track and independent wheel suspension

# The benchmark of the double floor: storage space and comfort

Equipped with an insulating double floor with a second level of storage (a RAPIDO innovation), the Series 90dF offers storage accessible from both inside and outside the vehicle. The layouts favour cosiness, storage space and freedom of movement. The AL-KO chassis provides strong payload capacity across the 6 models of the 90dF Serie, as well as an exemplary and comfortable driving experience (excellent safety and road handling).