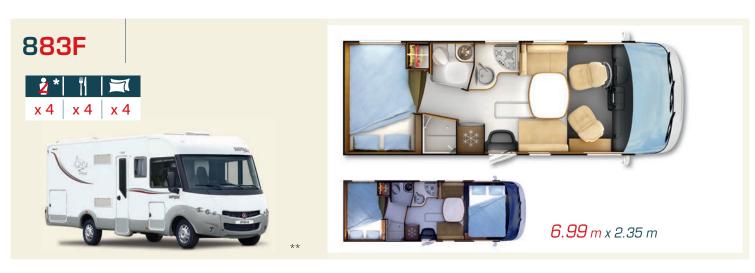

Whether you choose a compact model, like the 803F (under 6m), or the high level of comfort provided by a popular layout, like in the 881F, make your Rapido the motorhome of your dreams!

Since 2010, the benefits of the Mercedes rear wheel drive chassis have been amply demonstrated during the Paris-Beijing-Paris and Paris-Beijing-Istanbul rallies. During the next Dakar rally, current champion Stéphane Peterhansel will be spending his nights in comfort in an 883M.

803F

866F

881F

883M

883F

890F

891M

891F

#### MERCEDES OR FIAT A-CLASS MODELS

| 5m99 | 6m91 | - 1 | 6m99         | - 1 | 7m39                 | - 1 | 7m52 |
|------|------|-----|--------------|-----|----------------------|-----|------|
| 803F | 883M |     | 883F<br>890F |     | 866F<br>881F<br>891F |     | 891M |