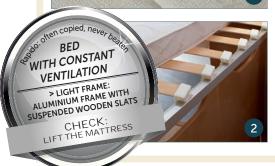

## BEDDING: ONE OF THE BEST BENCHMARKS

The bedding is one of the make's strong points. Particular care is taken to offer you optimum density foam with **the Bultex® label**.

130mm-thick Bultex® mattresses on the 9090dF, 9000dFH, 9005dFH, Serie 10 Design Edition and 9MH Design Edition models.

### Its advantages:

- Bultex® label.
- Aluminium frame bed with wooden slats, providing comfort and constant ventilation.

The entire range enjoys an even higher level of finish with springs and flexi-attachments on the slats. By selecting Rapido bedding, you are choosing a level of comfort that is among the highest in the motorhome market