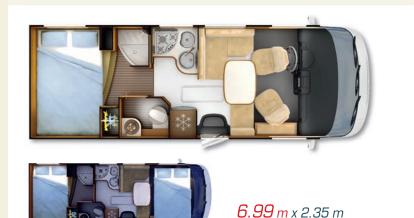

# Serie 7dF

Low-profile on special chassis with extra-wide rear track and a double floor

766dF

790dF

**Technical double floor** (thermal insulation and insulation against road noise) GVW 3.5 T **Also available in version:** 3.650 T (or Heavy chassis 4.25 T with optional chassis reinforcement at extra cost)

Due to its the double floor, the Series 7dF offers insulation against road noise. Its thermal insulation will protect you from the coldest of climates. You will also enjoy the interior space thanks to its storage capacity present in the double floor.