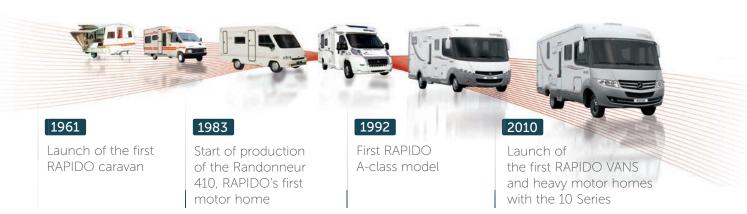

# OVER 50 YEARS OF EXPERIENCE AND INNOVATION IN THE SERVICE OF ADVENTURE

From its beginnings with a folding caravan for use by the general public, RAPIDO has raised itself to a leading position, becoming the recognised manufacturer of top-of-the-range vehicles throughout Europe. RAPIDO was born from the creative mind of Constant Rousseau: in 1961, for his own holidays, he invented and manufactured a canvas folding caravan, resting on a chassis, which could serve as a trailer the rest of the year. Over the space of 30 years, 34,900 units of this innovative model would be produced,

with half of them going to export. By perfecting itself from year to year, the folding caravan continued to fascinate and received several awards for its ingenuity, among them 1st Prize in the Lépine competition.

Pierre Rousseau joined the company in 1976 to work with his father. Very quickly, he thought of designing motor homes. The first model left the factory in 1983: this was the Randonneur 410. Pierre Rousseau took over management of the company in 1985, on the disappearance of his father. 1987

represented a real turning point for RAPIDO: the company launched a general range of motor homes, thereby entering for the first time into the core of the market. RAPIDO then produced low-profile and luton models and, a little later, a range of A-class models. Nowadays, the catalogue is published in 9 different languages and almost half the production is exported. Times have changed, but the same philosophy still applies: the desire to do good work.