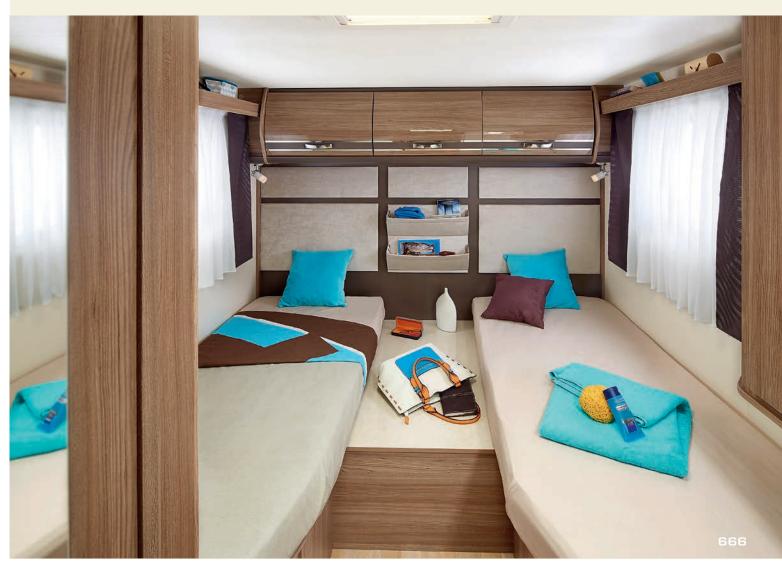

On the 666, 7066FF, 866F, 9066dF (except ALDE version), You have the choice between high or low twin beds (to be chosen when placing your order):

- high twin beds for a large 120 cm garage,
- or low twin beds for easy access to the sleeping accommodation with 80 cm high storage (or 66 cm on the 666) and wardrobes above the beds.

# AND ALSO...

- New « car-style » rear
- « Champagne Grey » skirt colour
- Front living area easily transformable into sleeping space
- Twin beds, high (with 120cm-high garage) or low (with 66cm-high storage) for the 666
- Permanent and drop-down ceiling bed with Bultex® mattresses
- 5 models with drop-down ceiling bed: 640B, 643B, 600FF, 676FF and 691FF
- 19-inch flat screen TV unit (TV not supplied)
- Bench edged with solid maple (ELEGANCE) or flat edges (MONTALCINO)
- Large AES refrigerator (150 L)
- Kitchen with self-closing and central locking drawers. In white lacquer (except 643)
- 4 seats with seat belts
- Driver's Airbag
- ABS braking
- Cab air-conditioning
- Extra-wide rear track
- GVW 3.5 T or GVW 3.650 T (or Heavy version 4.25 T with optional chassis reinforcement at extra cost (except for 640, 643, 600FF))