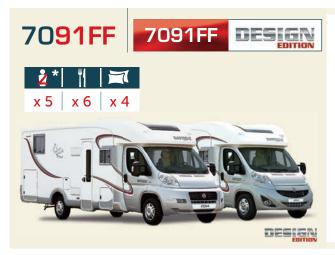

# Serie 70FF

Low-profile AL-KO chassis models with extended rear track and ceiling bed

7065FF

7066FF

7091FF

AL-KO chassis: 7065FF ALDE - 7066FF - 7091FF 7065FF and 7091FF available in Design Edition High or low twin beds: 7066FF

# The RAPIDO refinement

The 7065FF and 7091FF Design Edition interiors focus on light and elegance: ambient lighting, mouldings and fine materials: (MIAMI ambiance (LEATHER/Tep\*)). Both these models are fitted with a fly screen, STYLE front face (exclusive to RAPIDO) with builtin foglamps and Design Edition interior and external decoration.