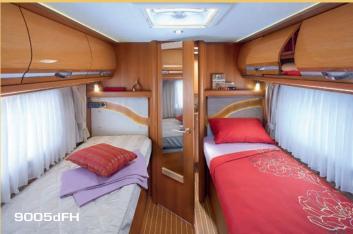

# THE RAPIDO A-CLASS MODELS ARE DEVELOPING TECHNICALLY AND SEEING THEIR STANDARDS OF COMFORT ADVANCE:

- The underside of the cab bed in the A-Class models is fitted with a new generation of built-in roller blinds, electric on 9000dFH, 9005dFH, Serie 10 Design Edition, Serie 9MH Design Edition and manual on the Serie 9dF, Serie 90dF.
- The cab beds on the A-Class Serie 10 Design Edition are electrically operated.
- The bed over the garage in the 803F and 9083dF is manually heightadjustable.
- The central beds are height-adjustable on the 9090dF, 9000dFH, and 10001 Design Edition.
- The 7091FF, 790dF and 990dF come equipped with a jack-assisted mechanical adjustment system to tilt the bedheads simultaneously. You can keep yourself sitting up in bed quite comfortably to read or to watch a film. The adjustment mechanism also enables you to push the bedspring back to free up exceptional bedroom space.

On the 666, 7066FF, 866F, 9066dF (except ALDE version), You have the choice between high or low twin beds (to be chosen when placing your order):

- high twin beds for a large 120 cm garage,
- or low twin beds for easy access to the sleeping accommodation with 80 cm high storage (or 66 cm on the 666) and wardrobes above the beds.