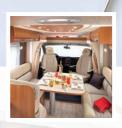

# An unparalleled warm ambiance

At RAPIDO our reputation is founded on the enormous importance we attach to providing a comfortable and cosy environment, an ambience that has been modelled and remodelled over time and has benefited from the close attention RAPIDO pays to customer feedback. Our ever-busy R&D teams strive to create truly luxurious yet cosy interiors that are ergonomically tested and based on notions of well-being, with materials soft to the touch...

This year, the 2014 Collection will offer new furniture ranges. From Series 6 upwards, our prestigious Elegance furniture is offered in solid wood. Or you might choose Montalcino furniture with its modern and bright range of colours. The living rooms and bedrooms enjoy energy-efficient LED lighting technology which creates a superb effect.

Inside the living areas, real wood is used alongside leather, chrome and brushed aluminium in both the Low-Profile and the A-Class ranges. RAPIDO uses solid maple wood for several of its furniture ranges, giving the elegant and stylish touches that make the brand. On ledges, steps and door frames, tables or kitchen work surfaces (depending on the model), RAPIDO thus stamps its mark, signing off with a wooden flourish as it has done for 50 years. The shades of the wooden furniture are carefully selected so as to blend harmoniously with the interior styling and the other materials used. For the luxurious 9MH Design Edition Series, RAPIDO has even collaborated with an interior designer of yachts, to create a unique, nautically-inspired ambiance. Once again, RAPIDO sets the tone 1. RAPIDO interiors - elegant cocoons bathed in light - also owe their distinctive ambiance to the subtly distributed 100% LED lighting 2: a ceiling light casting a gentle glow in the bedrooms, sunken LED's in the dinette's wall, ambient lighting on dimmers in the living room, an opening roof, living room entrance door with window, etc (depending on the model and series).