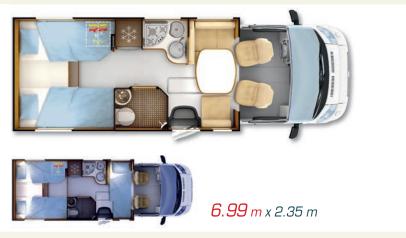

- Available as standard on the 7065FF, 9000dFH, 9005dFH, Serie 10 Design Edition, Serie 9MH Design Edition.
- Available as an option, on the Low-profile 766dF and the A-Class 966dF and, with electric heated floor: 9066dF (low beds only), 9090dF.