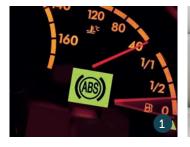

# 1 ABS (Antilock Brake System)

As standard on all the Series. This prevents the wheels from locking during braking, optimises stopping distances and, above all, ensures that the motorhome can continue to steer.