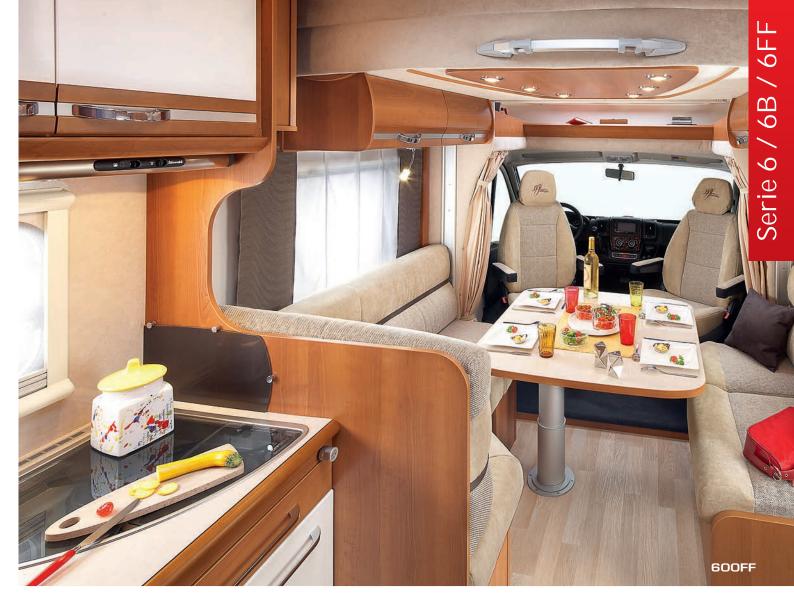

# Serie 6/6B/6FF

Low-profile models with special chassis, extra-wide rear track

# Customisable low-profile models

With its revisited, enhanced design, get ready to be dazzled by Series 6/6B/6FF: the best Rapido layout, multiple customisation options (interior decoration, drop-down ceiling bed, Style vehicle front, high or low twin beds and more) and a choice of **two** new furniture ranges worthy of luxury models (new in 2014):

- > Elegance: luxury furniture with solid maple mouldings;
- > Montalcino: modern furniture with a gloss and bright finish.

Not to mention the long list of standard equipment which will take you to the other side of the Earth, all in a decidedly modern cocoon bathed with light.

With the brand new 640, RAPIDO has once again proven that compact can be luxurious: spacious living areas, large openings and elegant equipment in a vehicle which is only 6.48m long!

\*« FF »: For Family or For Four