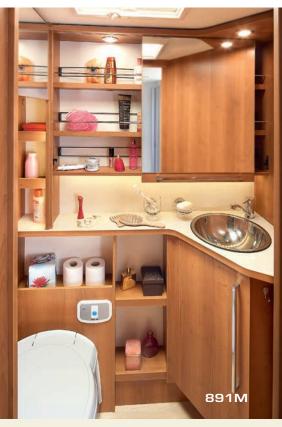

# Practicality

- In the garage, an external shower with hot and cold water is provided as standard (available as an option on 6/6FF and 8M/8F; Option / Pack RAPIDO Series 7dF, 70FF, 9dF).
- ② The bathroom provides several types of storage (shelves, cabinets with sliding doors) depending on the model, and comes equipped with a large mirror throughout the range.
- On some models, skylights increase the height of the shower to maximise space. On others, the shower column is in thick, ergonomic, and design Plexiglas<sup>®</sup>.
- Models with a central bed (except the Series 6/6FF and 8M/8F) are equipped with a bag for your dirty laundry, accessible from the shelf beside the bed and also from the garage.
- The kitchens have become more practical and sophisticated, with a chromed metal spice rack and kitchen roll holder (except for Serie 6; Serie 8). Depending on the model, they also come equipped with self-closing and central locking drawers to avoid them opening accidentally during the trip.
- The Series 7dF, 70FF, 9dF, 90dF/dFH and 10 Design Edition offer a highly practical serving hatch (depending on model).