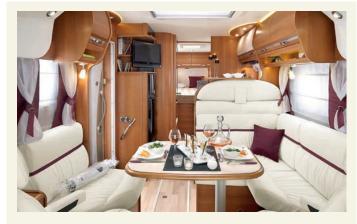

Inside the living areas, real wood is used alongside leather, chrome and brushed aluminium in both the Low-Profile and the A-Class ranges. RAPIDO uses solid maple wood for several of its furniture ranges, giving the elegant and stylish touches that make the brand. On ledges, steps and door frames, tables or kitchen work surfaces (depending on the model), RAPIDO thus stamps its mark, signing off with a wooden flourish as it has done for 50 years. The shades of the wooden furniture are carefully selected so as to blend harmoniously with the interior styling and the other materials used. For the luxurious 9MH Design Edition Series, RAPIDO has even collaborated with an interior designer of yachts, to create a unique, nautically-inspired ambiance. Once again, RAPIDO sets the tone 1. RAPIDO interiors - elegant cocoons bathed in light - also owe their distinctive ambiance to the subtly distributed 100% LED lighting 2: a ceiling light casting a gentle glow in the bedrooms, sunken LED's in the dinette's wall, ambient lighting on dimmers in the living room, an opening roof, living room entrance door with window, etc (depending on the model and series).

# ALWAYS MORE REFINEMENT: A NEW EXCLUSIVE AMBIANCE Design Edition

The 2014 Collection consists of 9 'superequipped' Design Edition models, refined symbols of luxury with the RAPIDO hallmark: 7065FF (ALDE), 7091FF, 9090dF (with or without Alde), 9000dFH, 9005dFH, Serie 10 Design Edition, Serie 9MH Design Edition. These models offer the opportunity to enjoy an exceptional and rare motor home of the kind not often seen on the highways and byways... The interior decor reflects the range's exclusivity and is enhanced by a multitude of elegant details 3. Soft LED lighting casts a gentle glow against the bedroom ceiling 4; Real wood veneer, together with multi-coat varnished solid wood worthy of the most luxurious yachts, adorning the kitchen and the living room...

The 9 models are equipped with Miami ambiance (Leather/Tep), with elegant shades of brown and beige ⑤, and visible selvedges. Fabric and leather upholstered

chairs, ambient lighting, imitation stone kitchen bench, mouldings, mirrors, the style is pure elegance, as befits the owners. Offering a luxurious environment created using noble materials and sensitive lighting, the RAPIDO Design Edition models transform the act of travelling into the art of travelling.