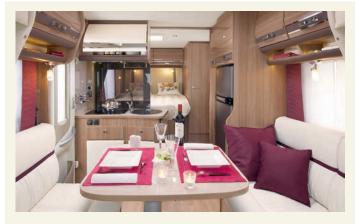

Turn your dreams of travel into the voyages of your dreams. This is the vision through which RAPIDO motorhomes regale us with what makes them unique: a warm ambiance, the highest level of standard equipment in its category, technical expertise in construction and high quality of manufacture. To cross countries and continents with peace of mind, you would do well to choose a motorhome that is reliable and top-of-the-range from among the eight series in the 2014 Collection. The collection shares a common DNA: the elegance of solid wood, the splendour of LED-lit spaces, and the comfort of well insulated, spacious interiors. This new generation of interiors once again hints at the dream journeys of tomorrow.

Our customers are loyal, and many are on to their second or third RAPIDO. The brand also stands out in the second-hand market as its resale value is higher than that of many other models.

A warm ambience, attention to detail: our values have not changed. This year, they have transcended elegant interior guidelines. From the noble aspect of solid wood to the nautical feel of the lockers in the living room, RAPIDO is still the leader.

This year, the 2014 Collection will offer new furniture ranges. From Series 6 upwards, our prestigious Elegance furniture is offered in solid wood. Or you might choose Montalcino furniture with its modern and bright range of colours. The living rooms and bedrooms enjoy energy-efficient LED lighting technology which creates a superb effect.

Inside the living areas, real wood is used alongside leather, chrome and brushed aluminium in both the Low-Profile and the A-Class ranges. RAPIDO uses solid maple wood for several of its furniture ranges, giving the elegant and stylish touches that make the brand. On ledges, steps and door frames, tables or kitchen work surfaces (depending on the model), RAPIDO thus stamps its mark, signing off with a wooden flourish as it has done for 50 years. The shades of the wooden furniture are carefully selected so as to blend harmoniously with the interior styling and the other materials used. For the luxurious 9MH Design Edition Series, RAPIDO has even collaborated with an interior designer of yachts, to create a unique, nautically-inspired ambiance. Once again, RAPIDO sets the tone 1. RAPIDO interiors - elegant cocoons bathed in light - also owe their distinctive ambiance to the subtly distributed 100% LED lighting 2: a ceiling light casting a gentle glow in the bedrooms, sunken LED's in the dinette's wall, ambient lighting on dimmers in the living room, an opening roof, living room entrance door with window, etc (depending on the model and series).