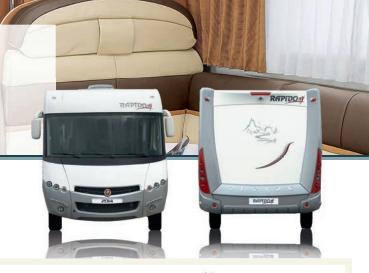

# Serie 8M / 8F

Mercedes or Fiat A-Class models

Mercedes chassis rear wheel drive now accessible from 3.5 T A-Class entry level models upwards

## Some dreams can now be realised

Do you dream of owning a RAPIDO A-Class? The Series 8M/8F enables you to access the much-valued RAPIDO A-Class family and even, why not, with a Mercedes carrier. The 8M/8F Series thus offers a choice of carrier, but your ability to personalise doesn't stop there:

Whether you choose a compact model, like the 803F (under 6m), or the high level of comfort provided by a popular layout, like in the 881F, make your Rapido the motorhome of your dreams!

Since 2010, the benefits of the Mercedes rear wheel drive chassis have been amply demonstrated during the Paris-Beijing-Paris and Paris-Beijing-Istanbul rallies. During the next Dakar rally, current champion Stéphane Peterhansel will be spending his nights in comfort in an 883M.