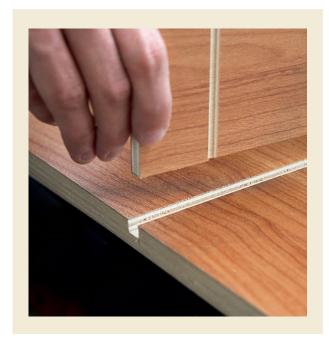

# FURNITURE ASSEMBLY: THE HERITAGE OF A CABINETMAKER FOUNDER

Based on its experience in traditional joinery, RAPIDO uses several assembly techniques, including glueing, screwing and mechanical tongue and groove assembly on some of its range. This technique provides a perfect marriage between aesthetics and solidity. The principle is simple but requires dexterity and meticulousness: the first piece of furniture has an end shaped to fit perfectly in a groove of the same shape in a second piece of furniture to produce furniture able to take to fine finishes.

## ELEGANCE,

luxury furniture with solid maple mouldings.

**MONTALCINO,** modern furniture with a gloss and bright finish.

The furniture in the 6 Series is assembled in a modern sturdy manner using, among other things, tongue and groove, gluing or screwing techniques that provide an ideal construction for the walls.