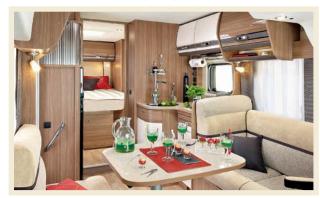

Our customers are loyal, and many are on to their second or third RAPIDO. The brand also stands out in the second-hand market as its resale value is higher than that of many other models.

A warm ambience, attention to detail: our values have not changed. This year, they have transcended elegant interior guidelines. From the noble aspect of solid wood to the nautical feel of the lockers in the living room, RAPIDO is still the leader.

Inside the living areas, real wood is used alongside leather, chrome and brushed aluminium in both the Low-Profile and the A-Class ranges. RAPIDO uses solid maple wood for several of its furniture ranges, giving the elegant and stylish touches that make the brand. On ledges, steps and door frames, tables or kitchen work surfaces (depending on the model), RAPIDO thus stamps its mark, signing off with a wooden flourish as it has done for 50 years. The shades of the wooden furniture are carefully selected so as to blend harmoniously with the interior styling and the other materials used. For the luxurious 9MH Design Edition Series, RAPIDO has even collaborated with an interior designer of yachts, to create a unique, nautically-inspired ambiance. Once again, RAPIDO sets the tone 1. RAPIDO interiors - elegant cocoons bathed in light - also owe their distinctive ambiance to the subtly distributed 100% LED lighting 2: a ceiling light casting a gentle glow in the bedrooms, sunken LED's in the dinette's wall, ambient lighting on dimmers in the living room, an opening roof, living room entrance door with window, etc (depending on the model and series).