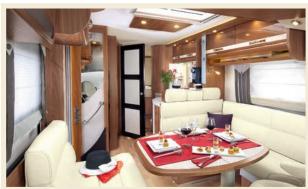

# ALWAYS MORE REFINEMENT: A NEW EXCLUSIVE AMBIANCE Design Edition

The 2014 Collection consists of 9 'superequipped' Design Edition models, refined symbols of luxury with the RAPIDO hallmark: 7065FF (ALDE), 7091FF, 9090dF (with or without Alde), 9000dFH, 9005dFH, Serie 10 Design Edition, Serie 9MH Design Edition. These models offer the opportunity to enjoy an exceptional and rare motor home of the kind not often seen on the highways and byways... The interior decor reflects the range's exclusivity and is enhanced by a multitude of elegant details 3. Soft LED lighting casts a gentle glow against the bedroom ceiling 4; Real wood veneer, together with multi-coat varnished solid wood worthy of the most luxurious yachts, adorning the kitchen and the living room...

The 9 models are equipped with Miami ambiance (Leather/Tep), with elegant shades of brown and beige ⑤, and visible selvedges. Fabric and leather upholstered

chairs, ambient lighting, imitation stone kitchen bench, mouldings, mirrors, the style is pure elegance, as befits the owners. Offering a luxurious environment created using noble materials and sensitive lighting, the RAPIDO Design Edition models transform the act of travelling into the art of travelling.