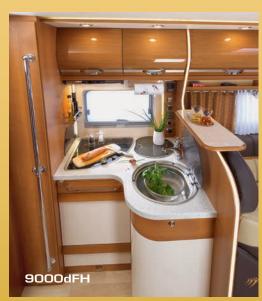

# ALWAYS MORE REFINEMENT: A NEW EXCLUSIVE AMBIANCE Design Edition

The 2014 Collection consists of 9 'superequipped' Design Edition models, refined symbols of luxury with the RAPIDO hallmark: 7065FF (ALDE), 7091FF, 9090dF (with or without Alde), 9000dFH, 9005dFH, Serie 10 Design Edition, Serie 9MH Design Edition. These models offer the opportunity to enjoy an exceptional and rare motor home of the kind not often seen on the highways and byways... The interior decor reflects the range's exclusivity and is enhanced by a multitude of elegant details 3. Soft LED lighting casts a gentle glow against the bedroom ceiling 4; Real wood veneer, together with multi-coat varnished solid wood worthy of the most luxurious yachts, adorning the kitchen and the living room...

The 9 models are equipped with Miami ambiance (Leather/Tep), with elegant shades of brown and beige ⑤, and visible selvedges. Fabric and leather upholstered

chairs, ambient lighting, imitation stone kitchen bench, mouldings, mirrors, the style is pure elegance, as befits the owners. Offering a luxurious environment created using noble materials and sensitive lighting, the RAPIDO Design Edition models transform the act of travelling into the art of travelling.