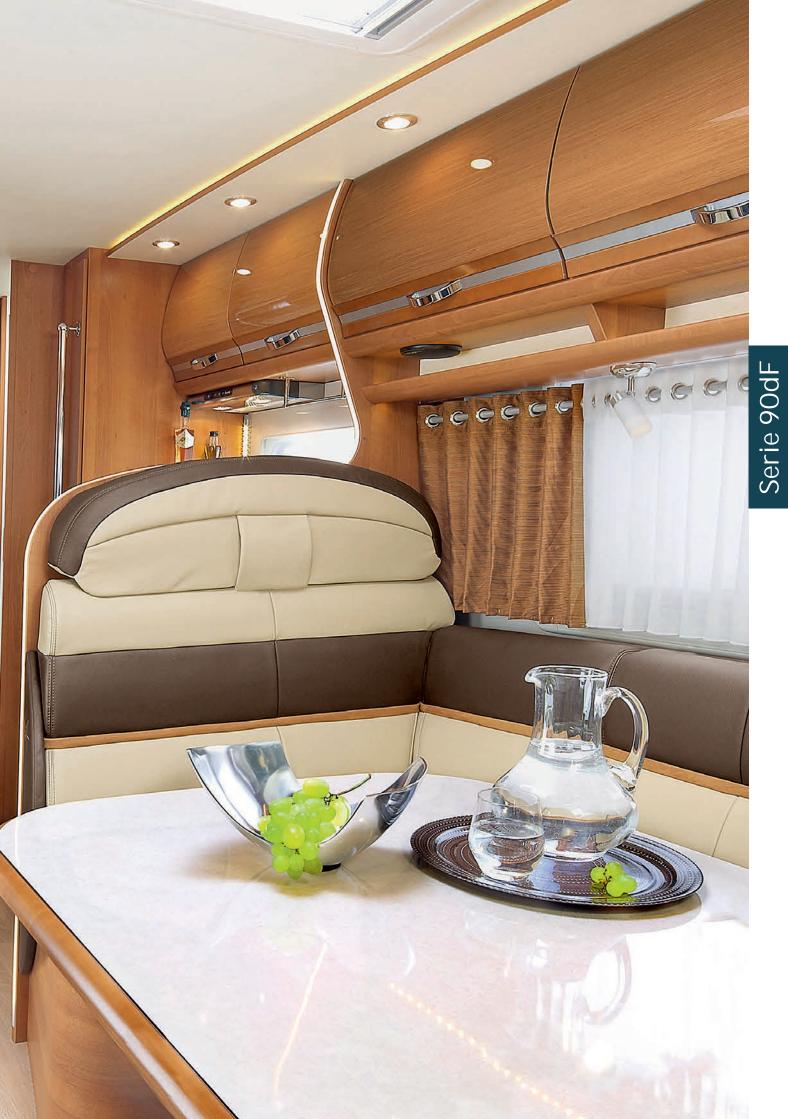

# ALWAYS MORE REFINEMENT: A NEW EXCLUSIVE AMBIANCE Design Edition

The 2014 Collection consists of 9 'superequipped' Design Edition models, refined symbols of luxury with the RAPIDO hallmark: 7065FF (ALDE), 7091FF, 9090dF (with or without Alde), 9000dFH, 9005dFH, Serie 10 Design Edition, Serie 9MH Design Edition. These models offer the opportunity to enjoy an exceptional and rare motor home of the kind not often seen on the highways and byways... The interior decor reflects the range's exclusivity and is enhanced by a multitude of elegant details 3. Soft LED lighting casts a gentle glow against the bedroom ceiling 4; Real wood veneer, together with multi-coat varnished solid wood worthy of the most luxurious yachts, adorning the kitchen and the living room...

The 9 models are equipped with Miami ambiance (Leather/Tep), with elegant shades of brown and beige ⑤, and visible selvedges. Fabric and leather upholstered

chairs, ambient lighting, imitation stone kitchen bench, mouldings, mirrors, the style is pure elegance, as befits the owners. Offering a luxurious environment created using noble materials and sensitive lighting, the RAPIDO Design Edition models transform the act of travelling into the art of travelling.