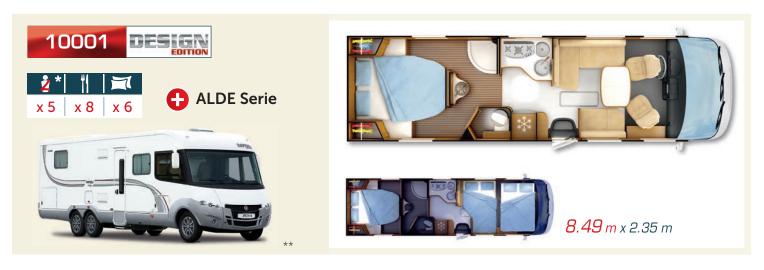

#### The 10001 Design Edition

Launched in 2010, the Serie 10 has enchanted motorhome drivers with its sumptuous equipment and prestigious lines. Based on this success, RAPIDO launched an innovatory layout for a height-adjustable central bed over the garage: the 10001 Design Edition. This model offers 5 registered seats and 6 berths. Powerful, adjustable and welcoming, this model pushes back the limits on travel even further.

**Living room table and berths:** A popular model since its launch, the 10000 Design Edition provides 6 registered seats and 6 berths (including 2 occasional berths). All the family can go!

## AND ALSO...

- Registered seats: 10000 Design Edition = 6 / 10001 Design Edition = 5
- 300-litre fresh water tank
- Central heating ALDE Comfort Plus Arctic:
- > Frost Control system
- > Possibility to seperately adjust temperature in the bedroom
- Lowered AL-KO chassis with tag axle
- Bathroom with double partition door
- Exclusive, XXL central bathroom with glass shower door on 10001 Design Edition
- Curtains on rod
- XXL 8-seater living room
- Electric cab bed
- 130 mm-thick Bultex® mattresses
- Height adjustment for the bed over the garage (10001 Design Edition  $\Delta$  29 cm)
- Height adjustment for the bed over the garage
- Polyester monobloc rear design
- Large multi-function kitchen
- Kitchen with self-closing and central locking drawers. In white lacquer
- Flat screen TV unit (TV not supplied)
- TechnoTower as standard (refrigerator and oven)
- Cooker hood
- Removable serving hatch shelf between the kitchen and the living room
- Chromed brass kitchen tap with ceramic cartridge
- Electrically controlled inverter Favex® regulator valve
- Pre-cabling for 2nd TV in the bedroom
- PIONEER® Multimedia Station: DVD MP3 DIVX/USB/ reversing camera
- Sliding living area flyscreen door
- Electric sunshade (with winding mechanism)
- WC with SOG system and double cassette
- Second living area battery
- Cruise control
- Cab air conditioning
- Driver's + Passenger Airbags and ABS braking
- Authorised weight in the garage: 300 kg
- Reinforced front suspensions
- 8,50m in length