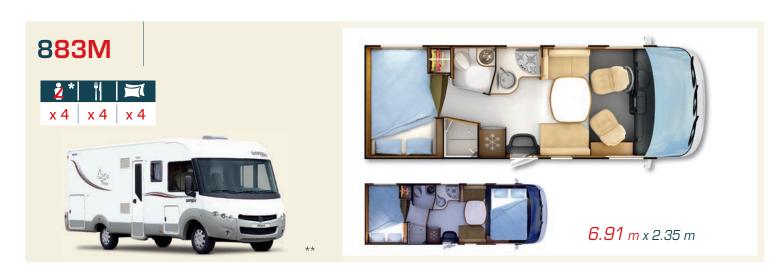

Whether you choose a compact model, like the 803F (under 6m), or the high level of comfort provided by a popular layout, like in the 881F, make your Rapido the motorhome of your dreams!

Since 2010, the benefits of the Mercedes rear wheel drive chassis have been amply demonstrated during the Paris-Beijing-Paris and Paris-Beijing-Istanbul rallies. During the next Dakar rally, current champion Stéphane Peterhansel will be spending his nights in comfort in an 883M.

803F

866F

881F

883M

883F

890F

891M

891F

#### MERCEDES OR FIAT A-CLASS MODELS

| 5m99 | 6m91 | - 1 | 6m99         | - 1 | 7m39                 | - 1 | 7m52 |
|------|------|-----|--------------|-----|----------------------|-----|------|
| 803F | 883M |     | 883F<br>890F |     | 866F<br>881F<br>891F |     | 891M |