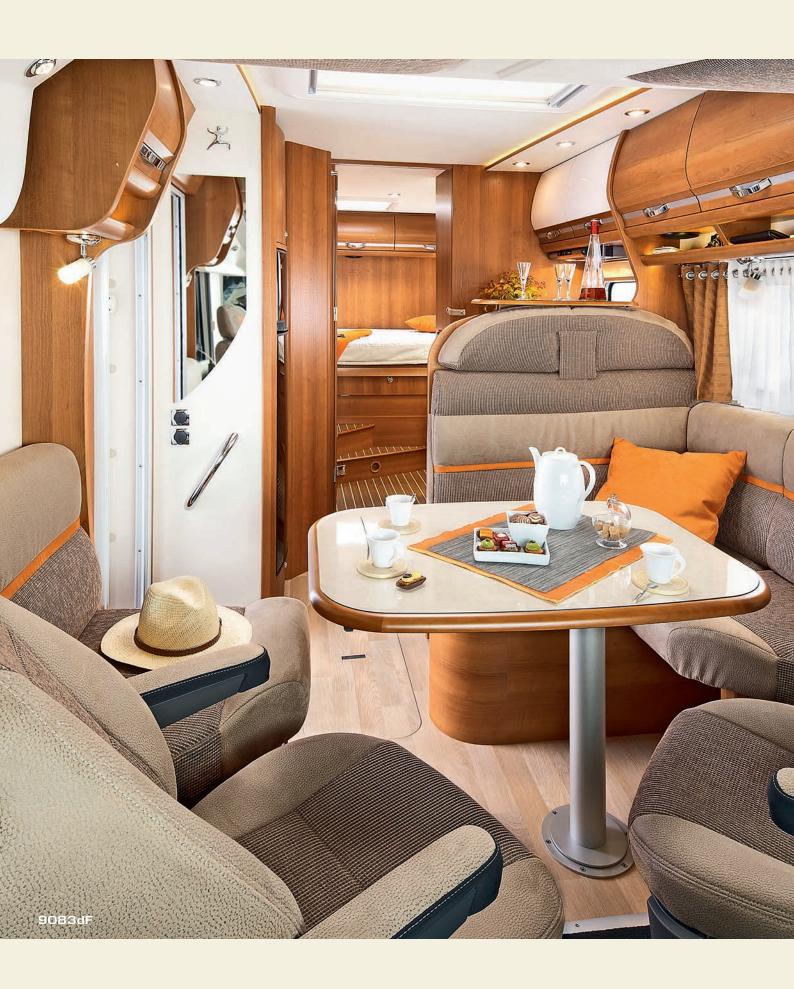

Inside the living areas, real wood is used alongside leather, chrome and brushed aluminium in both the Low-Profile and the A-Class ranges. RAPIDO uses solid maple wood for several of its furniture ranges, giving the elegant and stylish touches that make the brand. On ledges, steps and door frames, tables or kitchen work surfaces (depending on the model), RAPIDO thus stamps its mark, signing off with a wooden flourish as it has done for 50 years. The shades of the wooden furniture are carefully selected so as to blend harmoniously with the interior styling and the other materials used. For the luxurious 9MH Design Edition Series, RAPIDO has even collaborated with an interior designer of yachts, to create a unique, nautically-inspired ambiance. Once again, RAPIDO sets the tone 1. RAPIDO interiors - elegant cocoons bathed in light - also owe their distinctive ambiance to the subtly distributed 100% LED lighting 2: a ceiling light casting a gentle glow in the bedrooms, sunken LED's in the dinette's wall, ambient lighting on dimmers in the living room, an opening roof, living room entrance door with window, etc (depending on the model and series).

# ALWAYS MORE REFINEMENT: A NEW EXCLUSIVE AMBIANCE Design Edition

The 2014 Collection consists of 9 'superequipped' Design Edition models, refined symbols of luxury with the RAPIDO hallmark: 7065FF (ALDE), 7091FF, 9090dF (with or without Alde), 9000dFH, 9005dFH, Serie 10 Design Edition, Serie 9MH Design Edition. These models offer the opportunity to enjoy an exceptional and rare motor home of the kind not often seen on the highways and byways... The interior decor reflects the range's exclusivity and is enhanced by a multitude of elegant details 3. Soft LED lighting casts a gentle glow against the bedroom ceiling 4; Real wood veneer, together with multi-coat varnished solid wood worthy of the most luxurious yachts, adorning the kitchen and the living room...

The 9 models are equipped with Miami ambiance (Leather/Tep), with elegant shades of brown and beige ⑤, and visible selvedges. Fabric and leather upholstered

chairs, ambient lighting, imitation stone kitchen bench, mouldings, mirrors, the style is pure elegance, as befits the owners. Offering a luxurious environment created using noble materials and sensitive lighting, the RAPIDO Design Edition models transform the act of travelling into the art of travelling.

# The RAPIDO refinement

The Design Edition interior in the 9090dF (and 9090dF with the Alde option), 9000dFH and 9005dFH focuses on light and elegance: ambient lighting, mouldings and fine materials. These three models are fitted with Design Edition interior and external decoration.

- Ambient lighting (indirect lighting over the bed and bed head, an illuminated strip on the entrance to the living area, vertical lighting around the kitchen window and the living area entrance door)
- Luxurious décor in the bedroom (central beds: sophisticated trim on the bed head and its sides)
- Comfort and luxury furnishings and equipment: Ambiance MIAMI (LEATHER/Tep\*), walnut burr trim on the dashboard
- Interior and external Design Edition decoration
- Indirect roof lighting on each side at the front with dimmer
- Thicker lighted wall on the back of the dinette
- Upper doors on the kitchen and living room furniture with real wood veneer and solid maple wood with Nautical style multi-coat varnish