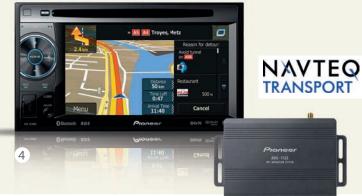

#### 4 Navigation GPS + DVD player

Offered as an option across the range, the PIONEER® navigation system enables you, through a single colour screen built- into the dashboard, to:

- Follow your route through the European roads; with the micro SD card (supplied), you have all the maps of Europe, all the service areas in Europe and your RAPIDO distributors.
- Enjoy a rear view when manoeuvring thanks to the reversing camera.
- Play DVDs via its « DVD player » function.
- Listen to the radio.
- Listen to your own selection of music by connecting it to an IPOD or MP3 player by means of a USB or micro SD card.

#### **Navigation Navi-Truck PIONEER®**

Navi-Truck PIONEER® navigation systems display specially-designed itineraries to cater for the height, weight, length and width of your vehicle. Simply enter your vehicle's dimensions and let Navi-Truck PIONEER® guide you.