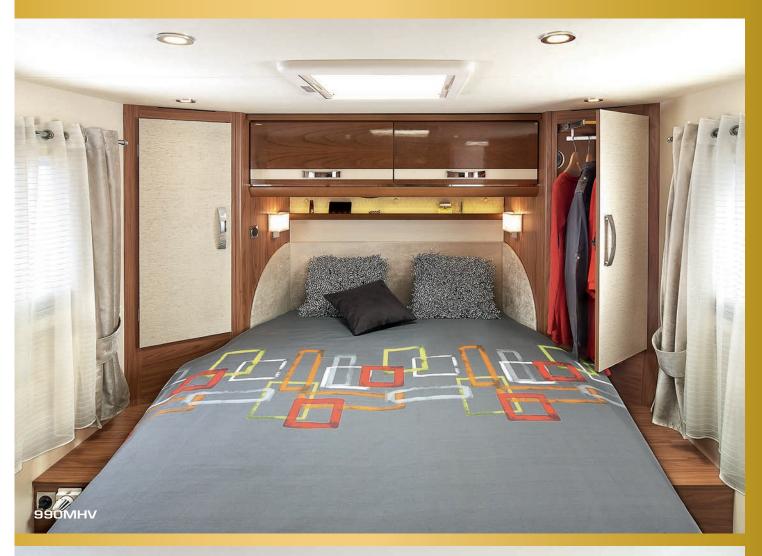

# All aboard for the ultimate odyssey

Let yourself be carried away by the call of the open sea... on board the majestic Series 9MH Design Edition. You have scarcely entered into the atmosphere of one of its 2 models than you are overcome by a sense of being on board a yacht. Inspired by the yachting industry, the design of its interior (with new Majesty furniture) draws new ideas from the luxury world for even more privileged journeys. The fine materials of chestnut and ash are combined with the luxury effect of multi-coat varnish and small additional storage compartments, which are back-lit to create a very cosy atmosphere.

## MAJESTY varnished real wood furniture with ambient lighting

Designed and developed specially for RAPIDO by a wellknown designer in the nautical field. Accustomed to designing luxurious furniture for yachts, he has used all his know-how to create a unique ambience for your motorhome. Multi-coat varnished yacht-style upper doors in the bedroom and living room.

#### Wood

Every customer will also appreciate the use of wood once again in his furniture and to note that, depending on the model, a combination of Chestnut and ash wood finishes can be seen on the steps, the door mouldings, the living room tables... constituting a genuine signature of RAPIDO's know-how.