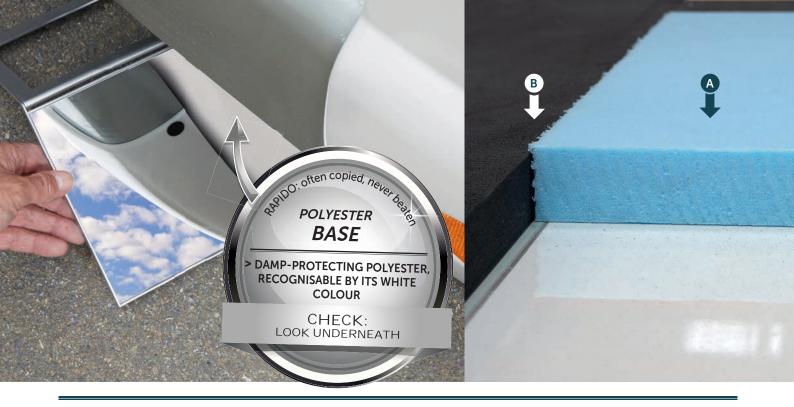

# GEL COAT: REINFORCED PROTECTION

❷ For some years now, RAPIDO has been using a « high-tech » gel-coat material, which protects your motor home's bodywork from climate damage, and especially UV. The quality of this resin (gel-coat) is essential. It gives your camping-car its long life, its watertightnes and its brilliant look.

# 100% POLYESTER INCREASED HAIL RESISTANCE

RAPIDO uses polyester on its vehicles' panels and roofs. Thanks to this, the entire range offers excellent hail impact resistance (which is not the case with metal walls and roofs), as well as resistance to scratches and small impacts.

### > Did you know?

Polyester bases for the entire range? RAPIDO has them! Providing great protection against the cold, weather and salt, RAPIDO motorhomes are made to last

Another example: the internal faces of the garage doors are in polyester, to absorb any impacts when handling tables, chairs, bicycles, etc.

### > Did you know?

How can you spot polyester bodywork? Put your hand on the vehicle. Unlike metal or wooden bodies, RAPIDO panels are not cold. Can you feel your hand's warmth? That proves it is a polyester panel!

### > Did you know?

Based on its long experience as a motor home manufacturer, RAPIDO builds the living areas of its vehicles with very particular attention to detail on the insulation with the use of a material, Styrofoam, which possesses high insulation values and recognised lightness properties.

### > Did you know?

Styrofoam protects bodywork from the cold, and polyurethane protects it from impacts and damp. On all the vehicles in the 2014 Collection, RAPIDO has used polyurethane to replace the wooden frame around the bodywork in areas which are more exposed to the weather. Depending on the series, this is found on the cleats around the vehicle (roof, sides, floor), on the entire range's floors and depending on the model, the frames around the living area entrance door and the cab windows, etc.