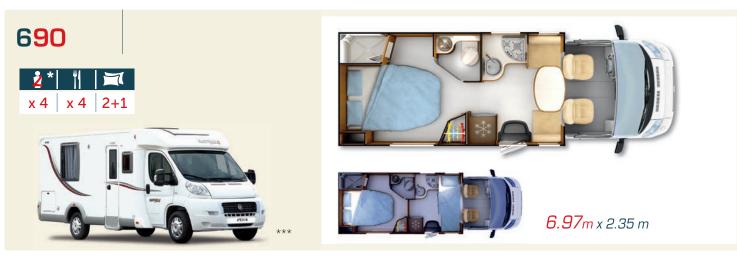

# To choose your RAPIDO,

690 6,97 m

691 7,37 m

691FF 7,39 m

666 7,37 m

766dF (ALDE)\* 6,99 m

890F 6,99 m

891F 7,39 m

891M 7,52 m

2014 866F 7,39 m

Twin beds

**Tranverse** bed Over the garage

Ceiling bed (living room or cab)

Longitudinal bed

Central bed

p. 20 - 31 p. 32 - 43 p. 44 - 55

For the complete list of equipment, please refer to the technical manual.

| 5m99  | 6m49                 | 6m97 | 6m99  | 7m37       | 7m39  |
|-------|----------------------|------|-------|------------|-------|
| 600FF | 640/640B<br>643/643B | 690  | 676FF | 666<br>691 | 691FF |