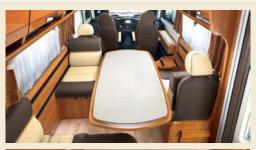

## ADAPTABLE LIVING ROOM TABLES: A MOVE IN EVERY POSSIBLE SENSE!

The living room space must be well-designed for easy movement around the table. The living room tables are designed to enable you to travel quite easily from the cab to the kitchen:

# The tabletop moves forward and back, sideways and also rotates.

On the low-profile models (except for the 6FF and 70FF), the tabletop is on a telescopic leg to provide an occasional berth.

On the A-Class models, the leg is fixed (telescopic on 9000dFH, 9005dFH, the Series 10 Design Edition and 990MHV Design Edition).

### FRONT-FACING SEATS: MODULAR SEATS

To comply with our customers' wishes, RAPIDO has developed new bench seats with modular seats.

From the "Living room" position around the table, you can reconfigure the seats so that they can be used facing the road with a seat belt during a trip. With just a few manipulations, you can modify your bench seat to suit your particular requirements.