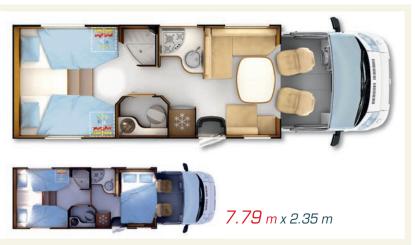

7066FF 7,79 m

# Serie 70FF

Low-profile AL-KO chassis models with extended rear track and ceiling bed

7065FF

7066FF

7091FF

AL-KO chassis: 7065FF ALDE - 7066FF - 7091FF 7065FF and 7091FF available in Design Edition High or low twin beds: 7066FF