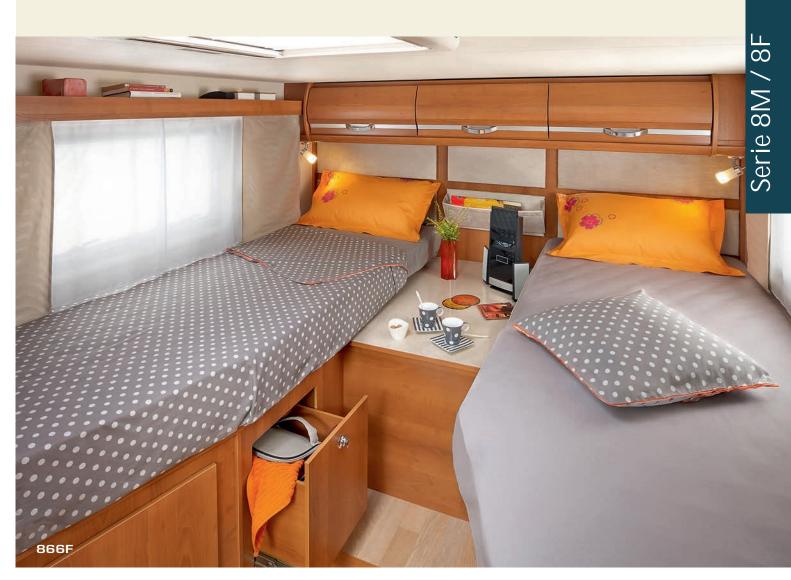

On the 666, 7066FF, 866F, 9066dF (except ALDE version), You have the choice between high or low twin beds (to be chosen when placing your order):

- high twin beds for a large 120 cm garage,
- or low twin beds for easy access to the sleeping accommodation with 80 cm high storage (or 66 cm on the 666) and wardrobes above the beds.

803F

866F

881F

883M

883F

890F

891M

891F