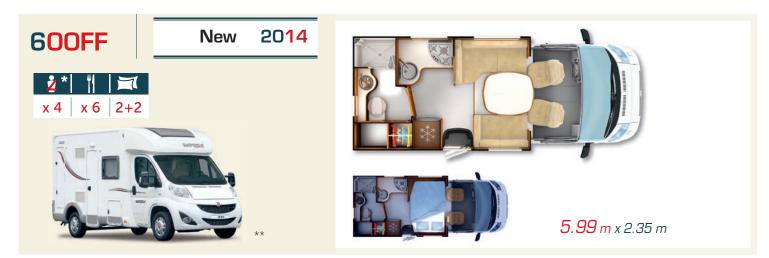

640/640B

643/643B

666

690

691

600FF

676FF

691FF

\*STYLE front face as an option.

Drop-down ceiling bed as standard: 600FF, 676FF, 691FF | Optional ceiling bed: 640B, 643B

High or low twin beds: 666

GVW 3.5 T. All the models are also available with GVW 3.650 T (or 4.25 T with optional Heavy chassis at extra cost (except for 640, 643, 600FF))

For the complete list of equipment, please refer to the technical manual.

| 5m99  | 6m49                 | 6m97 | 6m99  | 7m37       | 7m39  |
|-------|----------------------|------|-------|------------|-------|
| 600FF | 640/640B<br>643/643B | 690  | 676FF | 666<br>691 | 691FF |

For the complete list of equipment, please refer to the technical manual.

New 2014

**5.99** m x 2.35 m