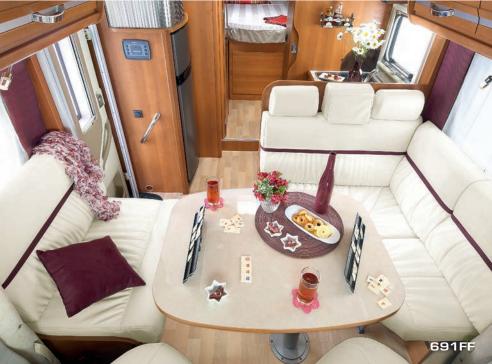

# ALWAYS MORE REFINEMENT: A NEW EXCLUSIVE AMBIANCE Design Edition

The 2014 Collection consists of 9 'superequipped' Design Edition models, refined symbols of luxury with the RAPIDO hallmark: 7065FF (ALDE), 7091FF, 9090dF (with or without Alde), 9000dFH, 9005dFH, Serie 10 Design Edition, Serie 9MH Design Edition. These models offer the opportunity to enjoy an exceptional and rare motor home of the kind not often seen on the highways and byways... The interior decor reflects the range's exclusivity and is enhanced by a multitude of elegant details 3. Soft LED lighting casts a gentle glow against the bedroom ceiling 4; Real wood veneer, together with multi-coat varnished solid wood worthy of the most luxurious yachts, adorning the kitchen and the living room...

The 9 models are equipped with Miami ambiance (Leather/Tep), with elegant shades of brown and beige ⑤, and visible selvedges. Fabric and leather upholstered

chairs, ambient lighting, imitation stone kitchen bench, mouldings, mirrors, the style is pure elegance, as befits the owners. Offering a luxurious environment created using noble materials and sensitive lighting, the RAPIDO Design Edition models transform the act of travelling into the art of travelling.