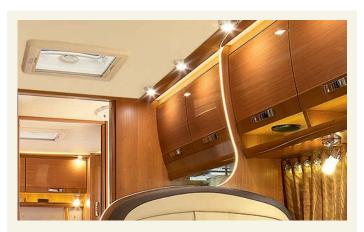

Inside the living areas, real wood is used alongside leather, chrome and brushed aluminium in both the Low-Profile and the A-Class ranges. RAPIDO uses solid maple wood for several of its furniture ranges, giving the elegant and stylish touches that make the brand. On ledges, steps and door frames, tables or kitchen work surfaces (depending on the model), RAPIDO thus stamps its mark, signing off with a wooden flourish as it has done for 50 years. The shades of the wooden furniture are carefully selected so as to blend harmoniously with the interior styling and the other materials used. For the luxurious 9MH Design Edition Series, RAPIDO has even collaborated with an interior designer of yachts, to create a unique, nautically-inspired ambiance. Once again, RAPIDO sets the tone 1. RAPIDO interiors - elegant cocoons bathed in light - also owe their distinctive ambiance to the subtly distributed 100% LED lighting 2: a ceiling light casting a gentle glow in the bedrooms, sunken LED's in the dinette's wall, ambient lighting on dimmers in the living room, an opening roof, living room entrance door with window, etc (depending on the model and series).

# 9 100% LED LIGHTING

All of the 2014 Collection vehicles come equipped with 100% LED internal lighting to illuminate your evenings: energy-saving, recyclable technology with adjustable brightness. The LEDs enable the energy consumption to be divided by 10.

On the models in the 10 Design Edition series, 9MH Design Edition series, you can alter the ambience lighting at will. Specific lighting is also offered so that you can walk around at night without inconveniencing your spouse or your friends.