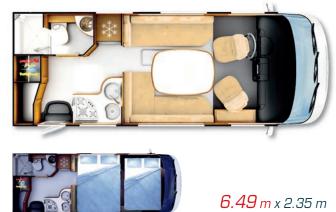

# Serie 90dF

Fiat AL-KO A-Class double floor models with extra-wide rear track and independent wheel suspension

# The benchmark of the double floor: storage space and comfort

Equipped with an insulating double floor with a second level of storage (a RAPIDO innovation), the Series 90dF offers storage accessible from both inside and outside the vehicle. The layouts favour cosiness, storage space and freedom of movement. The AL-KO chassis provides strong payload capacity across the 6 models of the 90dF Serie, as well as an exemplary and comfortable driving experience (excellent safety and road handling).

### 9083dF

| 6m49   | 6m99   | 7m39             | l 7m99             |
|--------|--------|------------------|--------------------|
| 9048dF | 9083dF | 9066dF<br>9090dF | 9000dFH<br>9005dFH |

TV not supplied