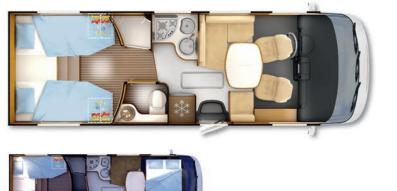

# To choose your RAPIDO,

690 6,97 m

691 7,37 m

691FF 7,39 m

666 7,37 m

766dF (ALDE)\* 6,99 m

890F 6,99 m

891F 7,39 m

891M 7,52 m

2014 866F 7,39 m

Twin beds

**Tranverse** bed Over the garage

Ceiling bed (living room or cab)

Longitudinal bed

Central bed

p. 20 - 31 p. 32 - 43 p. 44 - 55