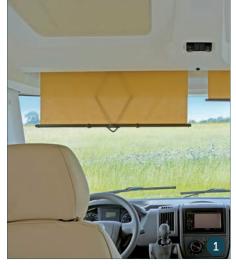

# > AND ALSO...

- Roof covering all edges: made from polyester, this roof fully protects the interior, guaranteeing a perfect seal and blocking heat transmission
- Alde heating as standard for 7065FF, or as an option (766dF)
- Living room upholstery: contemporary design, optimum comfort, living room backrests rounded towards the cab for an even more cosy atmosphere
- 4 berths with slat beds and Bultex® mattresses (Serie 70FF with second permanent built-in ceiling bed)
- High (with 120cm-high garage) twin beds for 766dF, low for 7065FF, and high or low (with 120 or 80cm-high garage) for 7066FF
- 4 permanent beds in Serie 70FF
- Mechanical bed head adjustment releasing lots of space for moving around the bed (790dF, 7091FF)
- 4 registered seats with seatbelts in Series 7dF; 5 registered seats with seatbelts in Serie 70FF
- Nautical-style blinds in the living room
- 19"-inch flat screen TV unit (TV not supplied)
- Spice rack and kitchen roll holder
- Removable serving hatch shelf between the kitchen and the living room (depending on model)
- Kitchen: bench edged with solid maple (ELEGANCE) or flat edges (MONTALCINO)
- Large AES refrigerator (160 L)
- Kitchen with self-closing and central locking drawers In white lacquer
- Cooker hood
- Electrically-controlled regulator valve inverter Duo Contrôle in the living area control panel
- Driver's Airbag
- ABS braking
- Cab air conditioning
- Extra-wide rear track
- Stabilising jacks
- Also available in Heavy version:
- > Serie 7dF in Heavy version 3.650 T (or Heavy version 4.25 T with optional chassis reinforcement at extra cost)
- > Serie 70FF in Heavy version 3,7 T (or Heavy version 4.25 T with optional chassis reinforcement at extra cost)
- 7065FF and 7091FF available in Design Edition