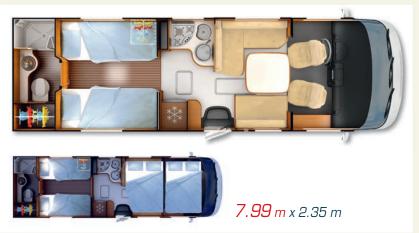

With two new ultra-spacious models (9000dFH and 9005dFH), Series 90dF will charm you.

9048dF

9066dF

9083dF

9090dF

9000dFH (4,25 T)

9005dFH (4,25 T)

Double floor: storage space and thermal and insulation against road noise

9090dF, 9000dFH and 9005dFH available in Design Edition

Also available in 3,7 T (except for 9000dFH, 9005dFH) (or Heavy version 4,25 T with optional chassis reinforcement at extra cost)

9000dFH Design Edition

### 9083dF

| 6m49   | 6m99   | 7m39             | l 7m99             |
|--------|--------|------------------|--------------------|
| 9048dF | 9083dF | 9066dF<br>9090dF | 9000dFH<br>9005dFH |

TV not supplied