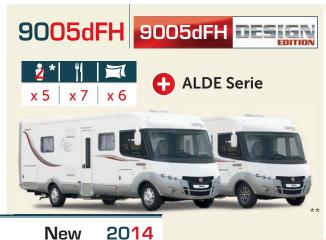

# ALWAYS MORE REFINEMENT: A NEW EXCLUSIVE AMBIANCE Design Edition

The 2014 Collection consists of 9 'superequipped' Design Edition models, refined symbols of luxury with the RAPIDO hallmark: 7065FF (ALDE), 7091FF, 9090dF (with or without Alde), 9000dFH, 9005dFH, Serie 10 Design Edition, Serie 9MH Design Edition. These models offer the opportunity to enjoy an exceptional and rare motor home of the kind not often seen on the highways and byways... The interior decor reflects the range's exclusivity and is enhanced by a multitude of elegant details 3. Soft LED lighting casts a gentle glow against the bedroom ceiling 4; Real wood veneer, together with multi-coat varnished solid wood worthy of the most luxurious yachts, adorning the kitchen and the living room...

The 9 models are equipped with Miami ambiance (Leather/Tep), with elegant shades of brown and beige ⑤, and visible selvedges. Fabric and leather upholstered

chairs, ambient lighting, imitation stone kitchen bench, mouldings, mirrors, the style is pure elegance, as befits the owners. Offering a luxurious environment created using noble materials and sensitive lighting, the RAPIDO Design Edition models transform the act of travelling into the art of travelling.

## BEDDING: ONE OF THE BEST BENCHMARKS

The bedding is one of the make's strong points. Particular care is taken to offer you optimum density foam with **the Bultex® label**.

130mm-thick Bultex® mattresses on the 9090dF, 9000dFH, 9005dFH, Serie 10 Design Edition and 9MH Design Edition models.

# THE RAPIDO A-CLASS MODELS ARE DEVELOPING TECHNICALLY AND SEEING THEIR STANDARDS OF COMFORT ADVANCE:

- The underside of the cab bed in the A-Class models is fitted with a new generation of built-in roller blinds, electric on 9000dFH, 9005dFH, Serie 10 Design Edition, Serie 9MH Design Edition and manual on the Serie 9dF, Serie 90dF.
- The cab beds on the A-Class Serie 10 Design Edition are electrically operated.
- The bed over the garage in the 803F and 9083dF is manually heightadjustable.
- The central beds are height-adjustable on the 9090dF, 9000dFH, and 10001 Design Edition.
- The 7091FF, 790dF and 990dF come equipped with a jack-assisted mechanical adjustment system to tilt the bedheads simultaneously. You can keep yourself sitting up in bed quite comfortably to read or to watch a film. The adjustment mechanism also enables you to push the bedspring back to free up exceptional bedroom space.

### **ESP (Electronic Stability Program)**

ESP is an anti-slide system capable of braking one or more wheels to return the vehicle to its centreline. (Standard on 8M, 9MH Design Edition, option on the rest of the range FIAT except for the 9000dFH, 9005dFH and the 10 Design Edition series).