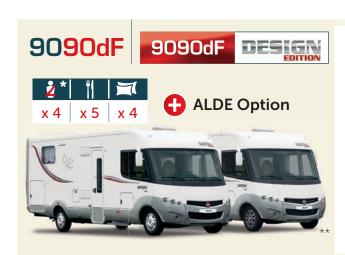

# ALWAYS MORE REFINEMENT: A NEW EXCLUSIVE AMBIANCE Design Edition

The 2014 Collection consists of 9 'superequipped' Design Edition models, refined symbols of luxury with the RAPIDO hallmark: 7065FF (ALDE), 7091FF, 9090dF (with or without Alde), 9000dFH, 9005dFH, Serie 10 Design Edition, Serie 9MH Design Edition. These models offer the opportunity to enjoy an exceptional and rare motor home of the kind not often seen on the highways and byways... The interior decor reflects the range's exclusivity and is enhanced by a multitude of elegant details 3. Soft LED lighting casts a gentle glow against the bedroom ceiling 4; Real wood veneer, together with multi-coat varnished solid wood worthy of the most luxurious yachts, adorning the kitchen and the living room...

The 9 models are equipped with Miami ambiance (Leather/Tep), with elegant shades of brown and beige ⑤, and visible selvedges. Fabric and leather upholstered

chairs, ambient lighting, imitation stone kitchen bench, mouldings, mirrors, the style is pure elegance, as befits the owners. Offering a luxurious environment created using noble materials and sensitive lighting, the RAPIDO Design Edition models transform the act of travelling into the art of travelling.

## BEDDING: ONE OF THE BEST BENCHMARKS

The bedding is one of the make's strong points. Particular care is taken to offer you optimum density foam with **the Bultex® label**.

130mm-thick Bultex® mattresses on the 9090dF, 9000dFH, 9005dFH, Serie 10 Design Edition and 9MH Design Edition models.