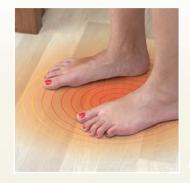

#### 2 Heated Floor

Option available (grouped option with the ALDE option) for: 9066dF, 9090dF (including in Design Edition). Option also available on the 7065FF, 9000dFH, 9005dFH, Serie 10 Design Edition, Serie 9MH Design Edition (ALDE as standard).

The composite film incorporated into the floor provides soft warmth underfoot at floor level and therefore a real feeling of comfort.