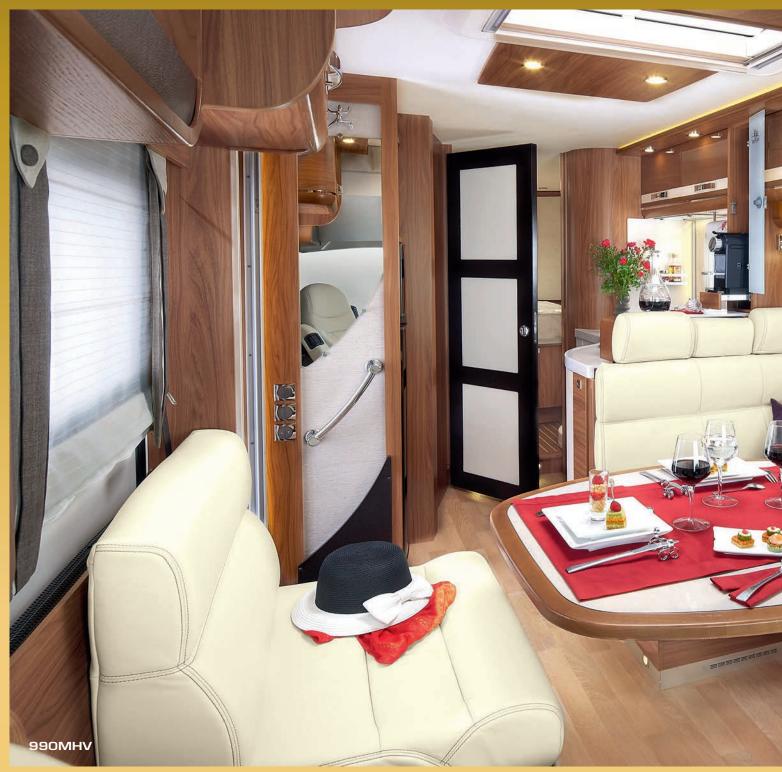

# An unparalleled warm ambiance

At RAPIDO our reputation is founded on the enormous importance we attach to providing a comfortable and cosy environment, an ambience that has been modelled and remodelled over time and has benefited from the close attention RAPIDO pays to customer feedback. Our ever-busy R&D teams strive to create truly luxurious yet cosy interiors that are ergonomically tested and based on notions of well-being, with materials soft to the touch...

This year, the 2014 Collection will offer new furniture ranges. From Series 6 upwards, our prestigious Elegance furniture is offered in solid wood. Or you might choose Montalcino furniture with its modern and bright range of colours. The living rooms and bedrooms enjoy energy-efficient LED lighting technology which creates a superb effect.

Inside the living areas, real wood is used alongside leather, chrome and brushed aluminium in both the Low-Profile and the A-Class ranges. RAPIDO uses solid maple wood for several of its furniture ranges, giving the elegant and stylish touches that make the brand. On ledges, steps and door frames, tables or kitchen work surfaces (depending on the model), RAPIDO thus stamps its mark, signing off with a wooden flourish as it has done for 50 years. The shades of the wooden furniture are carefully selected so as to blend harmoniously with the interior styling and the other materials used. For the luxurious 9MH Design Edition Series, RAPIDO has even collaborated with an interior designer of yachts, to create a unique, nautically-inspired ambiance. Once again, RAPIDO sets the tone 1. RAPIDO interiors - elegant cocoons bathed in light - also owe their distinctive ambiance to the subtly distributed 100% LED lighting 2: a ceiling light casting a gentle glow in the bedrooms, sunken LED's in the dinette's wall, ambient lighting on dimmers in the living room, an opening roof, living room entrance door with window, etc (depending on the model and series).

# ALWAYS MORE REFINEMENT: A NEW EXCLUSIVE AMBIANCE Design Edition

The 2014 Collection consists of 9 'superequipped' Design Edition models, refined symbols of luxury with the RAPIDO hallmark: 7065FF (ALDE), 7091FF, 9090dF (with or without Alde), 9000dFH, 9005dFH, Serie 10 Design Edition, Serie 9MH Design Edition. These models offer the opportunity to enjoy an exceptional and rare motor home of the kind not often seen on the highways and byways... The interior decor reflects the range's exclusivity and is enhanced by a multitude of elegant details 3. Soft LED lighting casts a gentle glow against the bedroom ceiling 4; Real wood veneer, together with multi-coat varnished solid wood worthy of the most luxurious yachts, adorning the kitchen and the living room...

The 9 models are equipped with Miami ambiance (Leather/Tep), with elegant shades of brown and beige ⑤, and visible selvedges. Fabric and leather upholstered

chairs, ambient lighting, imitation stone kitchen bench, mouldings, mirrors, the style is pure elegance, as befits the owners. Offering a luxurious environment created using noble materials and sensitive lighting, the RAPIDO Design Edition models transform the act of travelling into the art of travelling.