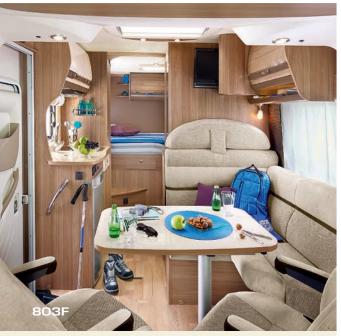

Whether you choose a compact model, like the 803F (under 6m), or the high level of comfort provided by a popular layout, like in the 881F, make your Rapido the motorhome of your dreams!

Since 2010, the benefits of the Mercedes rear wheel drive chassis have been amply demonstrated during the Paris-Beijing-Paris and Paris-Beijing-Istanbul rallies. During the next Dakar rally, current champion Stéphane Peterhansel will be spending his nights in comfort in an 883M.

803F

866F

881F

883M

883F

890F

891M

891F