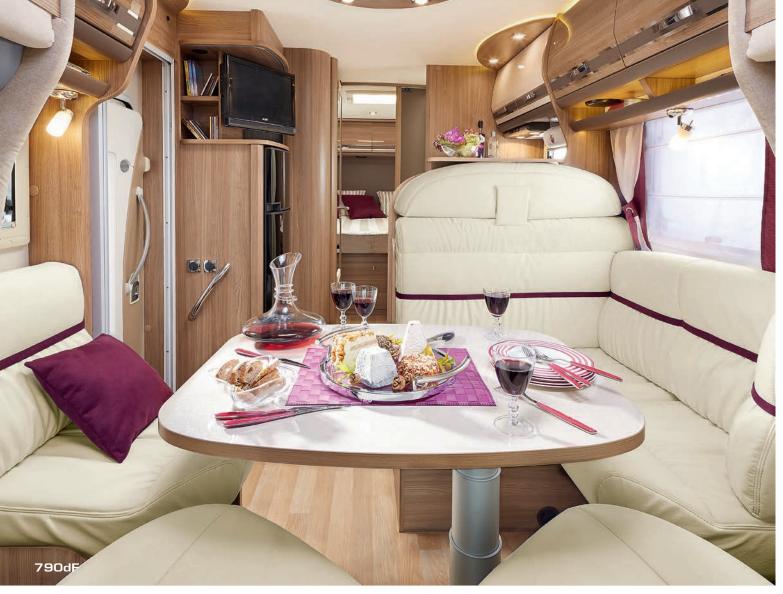

# Get in now!

Two series, one watchword: comfort.

Exceptional new products: choose from two brand new furniture options worthy of luxury models: > ELEGANCE: luxury furniture with solid maple mouldings;

> MONTALCINO: modern furniture with a gloss and bright finish.

# > AND ALSO...

- Roof covering all edges: made from polyester, this roof fully protects the interior, guaranteeing a perfect seal and blocking heat transmission
- Alde heating as standard for 7065FF, or as an option (766dF)
- Living room upholstery: contemporary design, optimum comfort, living room backrests rounded towards the cab for an even more cosy atmosphere
- 4 berths with slat beds and Bultex® mattresses (Serie 70FF with second permanent built-in ceiling bed)
- High (with 120cm-high garage) twin beds for 766dF, low for 7065FF, and high or low (with 120 or 80cm-high garage) for 7066FF
- 4 permanent beds in Serie 70FF
- Mechanical bed head adjustment releasing lots of space for moving around the bed (790dF, 7091FF)
- 4 registered seats with seatbelts in Series 7dF; 5 registered seats with seatbelts in Serie 70FF
- Nautical-style blinds in the living room
- 19"-inch flat screen TV unit (TV not supplied)
- Spice rack and kitchen roll holder
- Removable serving hatch shelf between the kitchen and the living room (depending on model)
- Kitchen: bench edged with solid maple (ELEGANCE) or flat edges (MONTALCINO)
- Large AES refrigerator (160 L)
- Kitchen with self-closing and central locking drawers In white lacquer
- Cooker hood
- Electrically-controlled regulator valve inverter Duo Contrôle in the living area control panel
- Driver's Airbag
- ABS braking
- Cab air conditioning
- Extra-wide rear track
- Stabilising jacks
- Also available in Heavy version:
- > Serie 7dF in Heavy version 3.650 T (or Heavy version 4.25 T with optional chassis reinforcement at extra cost)
- > Serie 70FF in Heavy version 3,7 T (or Heavy version 4.25 T with optional chassis reinforcement at extra cost)
- 7065FF and 7091FF available in Design Edition