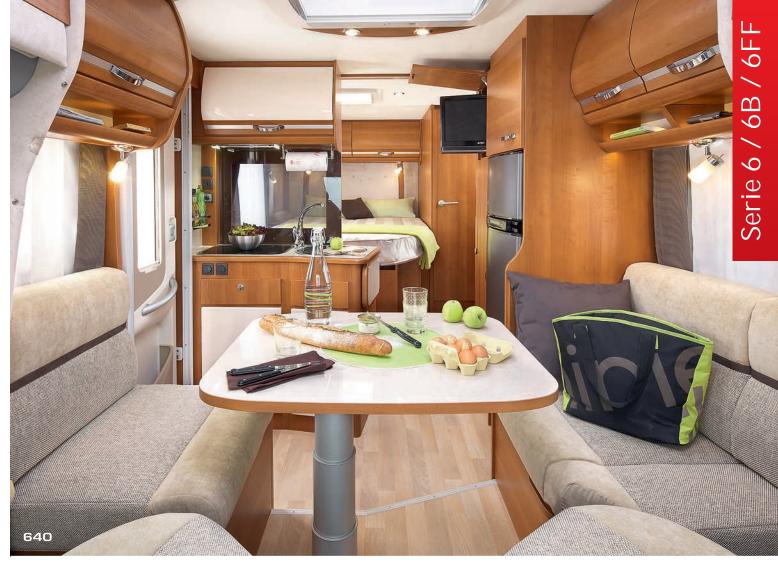

# Serie 6/6B/6FF

Low-profile models with special chassis, extra-wide rear track

# Customisable low-profile models

With its revisited, enhanced design, get ready to be dazzled by Series 6/6B/6FF: the best Rapido layout, multiple customisation options (interior decoration, drop-down ceiling bed, Style vehicle front, high or low twin beds and more) and a choice of **two** new furniture ranges worthy of luxury models (new in 2014):

- > Elegance: luxury furniture with solid maple mouldings;
- > Montalcino: modern furniture with a gloss and bright finish.

Not to mention the long list of standard equipment which will take you to the other side of the Earth, all in a decidedly modern cocoon bathed with light.

With the brand new 640, RAPIDO has once again proven that compact can be luxurious: spacious living areas, large openings and elegant equipment in a vehicle which is only 6.48m long!

\*« FF »: For Family or For Four