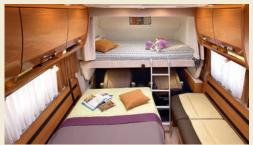

Inside the living areas, real wood is used alongside leather, chrome and brushed aluminium in both the Low-Profile and the A-Class ranges. RAPIDO uses solid maple wood for several of its furniture ranges, giving the elegant and stylish touches that make the brand. On ledges, steps and door frames, tables or kitchen work surfaces (depending on the model), RAPIDO thus stamps its mark, signing off with a wooden flourish as it has done for 50 years. The shades of the wooden furniture are carefully selected so as to blend harmoniously with the interior styling and the other materials used. For the luxurious 9MH Design Edition Series, RAPIDO has even collaborated with an interior designer of yachts, to create a unique, nautically-inspired ambiance. Once again, RAPIDO sets the tone 1. RAPIDO interiors - elegant cocoons bathed in light - also owe their distinctive ambiance to the subtly distributed 100% LED lighting 2: a ceiling light casting a gentle glow in the bedrooms, sunken LED's in the dinette's wall, ambient lighting on dimmers in the living room, an opening roof, living room entrance door with window, etc (depending on the model and series).

# ALWAYS MORE REFINEMENT: A NEW EXCLUSIVE AMBIANCE Design Edition

The 2014 Collection consists of 9 'superequipped' Design Edition models, refined symbols of luxury with the RAPIDO hallmark: 7065FF (ALDE), 7091FF, 9090dF (with or without Alde), 9000dFH, 9005dFH, Serie 10 Design Edition, Serie 9MH Design Edition. These models offer the opportunity to enjoy an exceptional and rare motor home of the kind not often seen on the highways and byways... The interior decor reflects the range's exclusivity and is enhanced by a multitude of elegant details 3. Soft LED lighting casts a gentle glow against the bedroom ceiling 4; Real wood veneer, together with multi-coat varnished solid wood worthy of the most luxurious yachts, adorning the kitchen and the living room...