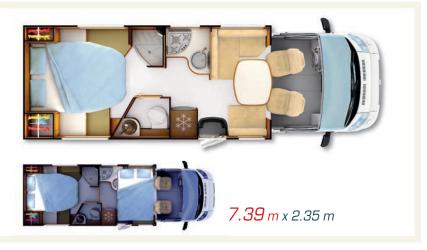

# Serie 70FF

Low-profile AL-KO chassis models with extended rear track and ceiling bed

7065FF

7066FF

7091FF

AL-KO chassis: 7065FF ALDE - 7066FF - 7091FF 7065FF and 7091FF available in Design Edition High or low twin beds: 7066FF

\*\*As an option

**7DF**: LOW-PROFILE SPECIAL CHASSIS WITH EXTRA-WIDE REAR TRACK AND A DOUBLE FLOOR **70FF**: LOW-PROFILE AL-KO CHASSIS MODELS WITH EXTENDED REAR TRACK AND CEILING BED

| 6m99  | 7m39  | 1 | 7m79                       |
|-------|-------|---|----------------------------|
| 766dF | 790dF |   | 7065FF<br>7066FF<br>7091FF |