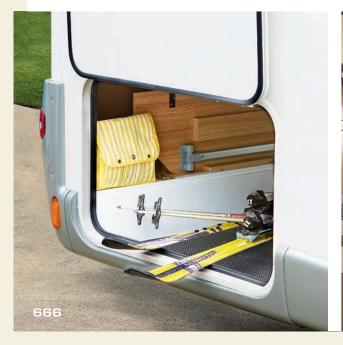

Living room hatch for accessing the storage space from the interior

Wide-opening jack-assisted hatches for exterior access

Interior access to the 3rd level of storage

## Storage double floor with exclusive 3rd level of storage (a RAPIDO innovation)

- > Maximum storage space, accessible from both inside and outside the vehicle
- > External access with wide-opening hatches
- > Lowered centre of gravity for optimum stability
- > Insulation against the cold, contributing to maintaining a pleasant ambient temperature in the living area