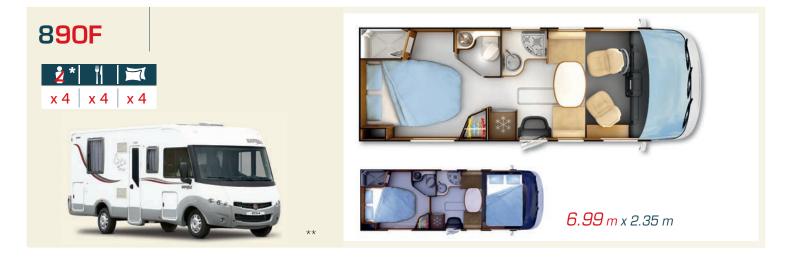

Whether you choose a compact model, like the 803F (under 6m), or the high level of comfort provided by a popular layout, like in the 881F, make your Rapido the motorhome of your dreams!

Since 2010, the benefits of the Mercedes rear wheel drive chassis have been amply demonstrated during the Paris-Beijing-Paris and Paris-Beijing-Istanbul rallies. During the next Dakar rally, current champion Stéphane Peterhansel will be spending his nights in comfort in an 883M.

803F

866F

881F

883M

883F

890F

891M

891F

#### MERCEDES OR FIAT A-CLASS MODELS

| 5m99 | 6m91 | - 1 | 6m99         | - 1 | 7m39                 | - 1 | 7m52 |
|------|------|-----|--------------|-----|----------------------|-----|------|
| 803F | 883M |     | 883F<br>890F |     | 866F<br>881F<br>891F |     | 891M |