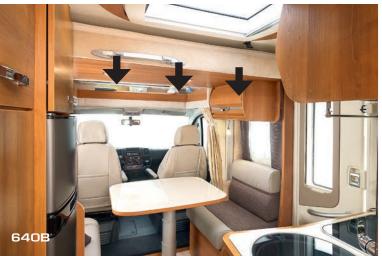

## **New furniture,** with LED backlit lockers (storage compartments), **to choose:**

## ELEGANCE,

luxury furniture with solid maple mouldings.

**MONTALCINO,** modern furniture with a gloss and bright finish.

The furniture in the 6 Series is assembled in a modern sturdy manner using, among other things, tongue and groove, gluing or screwing techniques that provide an ideal construction for the walls.

# Did you know?

Chromed brass kitchen tap with ceramic cartridge. Work-top edged in solid maple (ELEGANCE furniture).