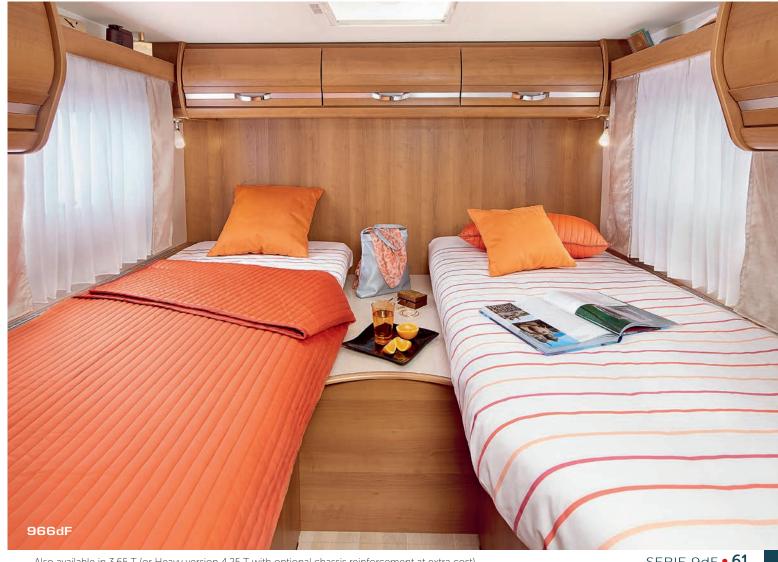

Breathtaking equipment in the heart of your home... the essence of RAPIDO's signature comfort.

946dF

966dF

990dF

Technical double floor (thermal insulation and insulation against road noise)

966dF: ALDE option

### > AND ALSO...

- 4 berths
- Cab and permanent bed with slatted springs and Bultex® mattresses
- High twin beds with a 120cm-high garage (966dF)
- ALDE Arctic PLUS heating available as an option (966dF)
- 19"-inch flat screen TV unit (TV not supplied)
- Spice rack and kitchen roll holder
- Removable serving hatch shelf between the kitchen and the living room (depending on model)
- Kitchen: bench edged with solid maple (ELEGANCE) or flat edges (MONTALCINO)
- Kitchen with self-closing and central locking drawers In white lacquer
- Large AES refrigerator 160 L
- Cooker hood
- Chromed brass kitchen tap with ceramic cartridge
- Nautical-style blinds in the living room
- Gas regulator valve inverter Duo Contrôle with electrical remote control
- Garage with moulded polyester floor, insulated with sandwich material technology
- Height-adjustable cab seats
- Built-in sunshade with winding mechanism
- Top-down side mirrors with wide-angle double mirror
- Driver's Airbag
- ABS braking
- Cab air conditioning
- Extra-wide rear track
- Driver's door with car handle
- Living room entrance door with window and 2-point locking
- Electrical control station accessible from outside
- Stabilising jacks
- GVW 3.5 T or GVW 3.650 T (or Heavy version 4.25 T with optional chassis reinforcement at extra cost)