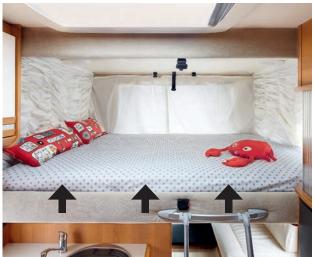

## BEDDING: ONE OF THE BEST BENCHMARKS

The bedding is one of the make's strong points. Particular care is taken to offer you optimum density foam with **the Bultex® label**.

130mm-thick Bultex® mattresses on the 9090dF, 9000dFH, 9005dFH, Serie 10 Design Edition and 9MH Design Edition models.

### Its advantages:

- Bultex® label.
- Aluminium frame bed with wooden slats, providing comfort and constant ventilation.

The entire range enjoys an even higher level of finish with springs and flexi-attachments on the slats. By selecting Rapido bedding, you are choosing a level of comfort that is among the highest in the motorhome market

### > AND ALSO...

- 4 berths
- Cab and permanent bed with slatted springs and Bultex® mattresses
- High twin beds with a 120cm-high garage (966dF)
- ALDE Arctic PLUS heating available as an option (966dF)
- 19"-inch flat screen TV unit (TV not supplied)
- Spice rack and kitchen roll holder
- Removable serving hatch shelf between the kitchen and the living room (depending on model)
- Kitchen: bench edged with solid maple (ELEGANCE) or flat edges (MONTALCINO)
- Kitchen with self-closing and central locking drawers In white lacquer
- Large AES refrigerator 160 L
- Cooker hood
- Chromed brass kitchen tap with ceramic cartridge
- Nautical-style blinds in the living room
- Gas regulator valve inverter Duo Contrôle with electrical remote control
- Garage with moulded polyester floor, insulated with sandwich material technology
- Height-adjustable cab seats
- Built-in sunshade with winding mechanism
- Top-down side mirrors with wide-angle double mirror
- Driver's Airbag
- ABS braking
- Cab air conditioning
- Extra-wide rear track
- Driver's door with car handle
- Living room entrance door with window and 2-point locking
- Electrical control station accessible from outside
- Stabilising jacks
- GVW 3.5 T or GVW 3.650 T (or Heavy version 4.25 T with optional chassis reinforcement at extra cost)

### AND ALSO...

- Sliding screen door
- 5-seater living room (9090dF and 9066dF)
- Living room upholstery: contemporary design, optimum comfort
- 4 seats with seat belts (5 for the 9000dFH and 9005dFH)
- 4 berths: cab beds and permanent rear bed (except 9048dF) with slatted frames and Bultex® mattresses
- 6 berths for the 9000dFH and 9005dFH (including 2 occasional berths in the living room)
- 130mm-thick Bultex® mattress on the 9090dF/9000dFH/ 9005dFH
- ALDE Comfort PLUS Arctic central heating (option on 9066F with low beds, and on 9090dF; standard on 9000dFH and 9005dFH)
- Mechanical height adjustment ( $\Delta$  20cm) for the bed over the garage (9083dF, 9090dF, 9000dFH)
- High (with 120cm-high garage) or low (with 80 cm- high garage) twin beds for the 9066dF
- 19"-inch flat screen TV unit (except for 9005dF) (TV not supplied)
- Multi-function kitchen
- Kitchen with self-closing and central locking drawers. In white lacquer
- Removable serving hatch shelf between the kitchen and the living room (depending on model)
- Spice rack and kitchen towel holder
- Large AES refrigerator (160 L)
- Cooker hood
- Chromed brass kitchen tap with ceramic cartridge
- Electrically controlled inverter Favex® regulator valve
- PIONEER® Multimedia Station: DVD MP3 DIVX/USB/reversing camera
- Built-in sunshade with winding mechanism
- Cruise control
- Driver's and passenger Airbags and ABS braking
- Cab air conditioning
- External shower
- Extra-wide rear track for AL-KO chassis
- Independent wheel suspension
- Also available in 3,7 T (except for 9000dFH, 9005dFH) (or Heavy version 4,25 T with optional chassis reinforcement at extra cost)
- 9090dF, 9000dFH and 9005dFH available in Design Edition