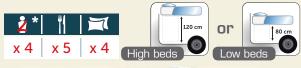

On the 666, 7066FF, 866F, 9066dF (except ALDE version), You have the choice between high or low twin beds (to be chosen when placing your order):

- high twin beds for a large 120 cm garage,
- or low twin beds for easy access to the sleeping accommodation with 80 cm high storage (or 66 cm on the 666) and wardrobes above the beds.

### AND ALSO...

- Sliding screen door
- 5-seater living room (9090dF and 9066dF)
- Living room upholstery: contemporary design, optimum comfort
- 4 seats with seat belts (5 for the 9000dFH and 9005dFH)
- 4 berths: cab beds and permanent rear bed (except 9048dF) with slatted frames and Bultex® mattresses
- 6 berths for the 9000dFH and 9005dFH (including 2 occasional berths in the living room)
- 130mm-thick Bultex® mattress on the 9090dF/9000dFH/ 9005dFH
- ALDE Comfort PLUS Arctic central heating (option on 9066F with low beds, and on 9090dF; standard on 9000dFH and 9005dFH)
- Mechanical height adjustment ( $\Delta$  20cm) for the bed over the garage (9083dF, 9090dF, 9000dFH)
- High (with 120cm-high garage) or low (with 80 cm- high garage) twin beds for the 9066dF
- 19"-inch flat screen TV unit (except for 9005dF) (TV not supplied)
- Multi-function kitchen
- Kitchen with self-closing and central locking drawers. In white lacquer
- Removable serving hatch shelf between the kitchen and the living room (depending on model)
- Spice rack and kitchen towel holder
- Large AES refrigerator (160 L)
- Cooker hood
- Chromed brass kitchen tap with ceramic cartridge
- Electrically controlled inverter Favex® regulator valve
- PIONEER® Multimedia Station: DVD MP3 DIVX/USB/reversing camera
- Built-in sunshade with winding mechanism
- Cruise control
- Driver's and passenger Airbags and ABS braking
- Cab air conditioning
- External shower
- Extra-wide rear track for AL-KO chassis
- Independent wheel suspension
- Also available in 3,7 T (except for 9000dFH, 9005dFH) (or Heavy version 4,25 T with optional chassis reinforcement at extra cost)
- 9090dF, 9000dFH and 9005dFH available in Design Edition