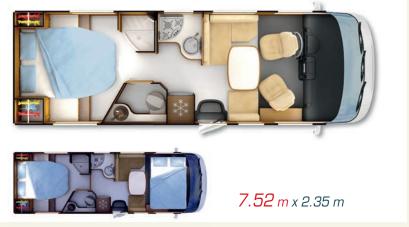

#### MERCEDES OR FIAT A-CLASS MODELS

| 5m99 | 6m91 | - 1 | 6m99         | - 1 | 7m39                 | - 1 | 7m52 |
|------|------|-----|--------------|-----|----------------------|-----|------|
| 803F | 883M |     | 883F<br>890F |     | 866F<br>881F<br>891F |     | 891M |