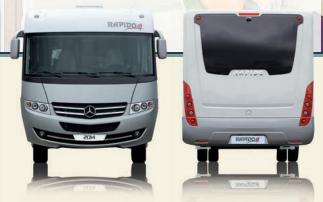

# Serie 8M / 8F

Mercedes or Fiat A-Class models

Mercedes chassis rear wheel drive now accessible from 3.5 T A-Class entry level models upwards

Whether you choose a compact model, like the 803F (under 6m), or the high level of comfort provided by a popular layout, like in the 881F, make your Rapido the motorhome of your dreams!

Since 2010, the benefits of the Mercedes rear wheel drive chassis have been amply demonstrated during the Paris-Beijing-Paris and Paris-Beijing-Istanbul rallies. During the next Dakar rally, current champion Stéphane Peterhansel will be spending his nights in comfort in an 883M.