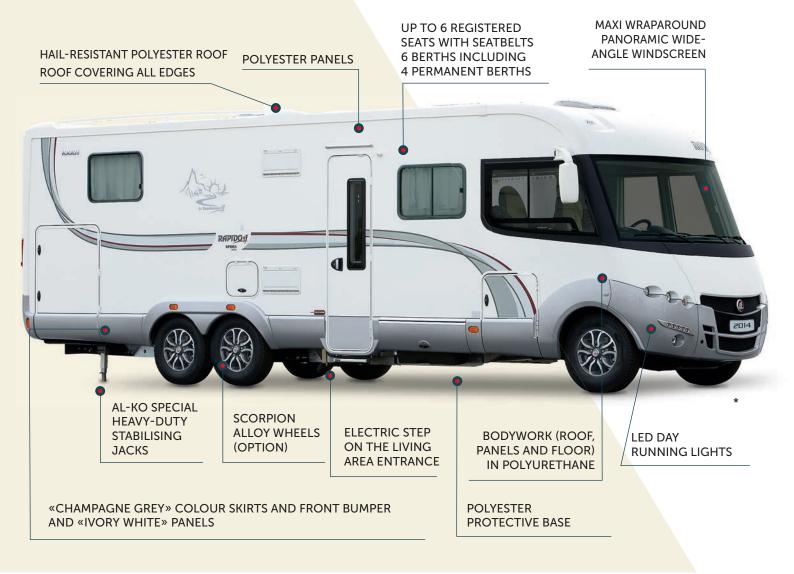

# On the outside: RAPIDO bodywork makes all the difference

Our R&D department strives continuously to find innovative solutions (materials, technologies...) to deliver the very best to RAPIDO customers.

The bodywork is designed to be, at the same time, robust and classically elegant, using materials such as Polyester Polyglace®, and developed to ally style with ergonomics. The whole range is equipped with skirt and rear pillars (depending on the model) in « Champagne Gray » colour. • Three series are distinguished by the attractive « silver grey » of their bodywork, together with silver grey skirt and rear pillars for the 9MH Design Edition A-Class models, and metallic silver grey cabs, skirt and rear pillars for the Series 7dF and 70FF.

# GEL COAT: REINFORCED PROTECTION

❷ For some years now, RAPIDO has been using a « high-tech » gel-coat material, which protects your motor home's bodywork from climate damage, and especially UV. The quality of this resin (gel-coat) is essential. It gives your camping-car its long life, its watertightnes and its brilliant look.

# 100% POLYESTER INCREASED HAIL RESISTANCE

RAPIDO uses polyester on its vehicles' panels and roofs. Thanks to this, the entire range offers excellent hail impact resistance (which is not the case with metal walls and roofs), as well as resistance to scratches and small impacts.

### > Did you know?

Polyester bases for the entire range? RAPIDO has them! Providing great protection against the cold, weather and salt, RAPIDO motorhomes are made to last

Another example: the internal faces of the garage doors are in polyester, to absorb any impacts when handling tables, chairs, bicycles, etc.

### > Did you know?

How can you spot polyester bodywork? Put your hand on the vehicle. Unlike metal or wooden bodies, RAPIDO panels are not cold. Can you feel your hand's warmth? That proves it is a polyester panel!

# PERFECTLY WATERTIGHT WITH A WATER-RECOVERY ROOF

• Most of the range is fitted with a roof covering all edges to ensure perfect water-tightness.

With our new factory, our quality checks have been boosted. This means that every vehicle, as it leaves the production line, passes through a water jet tunnel to test the water-tightness of the openings.

### > Did you know?

Styrofoam protects bodywork from the cold, and polyurethane protects it from impacts and damp. On all the vehicles in the 2014 Collection, RAPIDO has used polyurethane to replace the wooden frame around the bodywork in areas which are more exposed to the weather. Depending on the series, this is found on the cleats around the vehicle (roof, sides, floor), on the entire range's floors and depending on the model, the frames around the living area entrance door and the cab windows, etc.

Rot-proof, light and extremely solid, polyurethane gives RAPIDO bodywork a longer life than those produced by some other manufacturers.