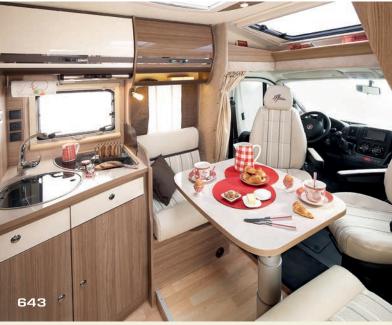

# Serie 6/6B/6FF

Low-profile models with special chassis, extra-wide rear track

# Customisable low-profile models

With its revisited, enhanced design, get ready to be dazzled by Series 6/6B/6FF: the best Rapido layout, multiple customisation options (interior decoration, drop-down ceiling bed, Style vehicle front, high or low twin beds and more) and a choice of **two** new furniture ranges worthy of luxury models (new in 2014):

- > Elegance: luxury furniture with solid maple mouldings;
- > Montalcino: modern furniture with a gloss and bright finish.

Not to mention the long list of standard equipment which will take you to the other side of the Earth, all in a decidedly modern cocoon bathed with light.

With the brand new 640, RAPIDO has once again proven that compact can be luxurious: spacious living areas, large openings and elegant equipment in a vehicle which is only 6.48m long!

\*« FF »: For Family or For Four

640/640B

643/643B

666

690

691

600FF

676FF

691FF