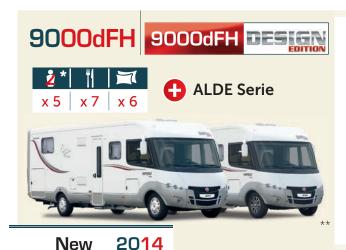

With two new ultra-spacious models (9000dFH and 9005dFH), Series 90dF will charm you.

9048dF

9066dF

9083dF

9090dF

9000dFH (4,25 T)

9005dFH (4,25 T)

Double floor: storage space and thermal and insulation against road noise

### Specific equipment on the 9000dFH and 9005dFH (GVW = 4,250 T)

- > Electric sunshade
- > Central heating ALDE Comfort Plus Arctic
- > 190-litre fresh water tank
- > Second living area battery
- > 5 registered seats
- > 6 berths (including 2 occasional berths in the living room)
- > Electric step on the living area entrance

### AND ALSO...

- Sliding screen door
- 5-seater living room (9090dF and 9066dF)
- Living room upholstery: contemporary design, optimum comfort
- 4 seats with seat belts (5 for the 9000dFH and 9005dFH)
- 4 berths: cab beds and permanent rear bed (except 9048dF) with slatted frames and Bultex® mattresses
- 6 berths for the 9000dFH and 9005dFH (including 2 occasional berths in the living room)
- 130mm-thick Bultex® mattress on the 9090dF/9000dFH/ 9005dFH
- ALDE Comfort PLUS Arctic central heating (option on 9066F with low beds, and on 9090dF; standard on 9000dFH and 9005dFH)
- Mechanical height adjustment ( $\Delta$  20cm) for the bed over the garage (9083dF, 9090dF, 9000dFH)
- High (with 120cm-high garage) or low (with 80 cm- high garage) twin beds for the 9066dF
- 19"-inch flat screen TV unit (except for 9005dF) (TV not supplied)
- Multi-function kitchen
- Kitchen with self-closing and central locking drawers. In white lacquer
- Removable serving hatch shelf between the kitchen and the living room (depending on model)
- Spice rack and kitchen towel holder
- Large AES refrigerator (160 L)
- Cooker hood
- Chromed brass kitchen tap with ceramic cartridge
- Electrically controlled inverter Favex® regulator valve
- PIONEER® Multimedia Station: DVD MP3 DIVX/USB/reversing camera
- Built-in sunshade with winding mechanism
- Cruise control
- Driver's and passenger Airbags and ABS braking
- Cab air conditioning
- External shower
- Extra-wide rear track for AL-KO chassis
- Independent wheel suspension
- Also available in 3,7 T (except for 9000dFH, 9005dFH) (or Heavy version 4,25 T with optional chassis reinforcement at extra cost)
- 9090dF, 9000dFH and 9005dFH available in Design Edition