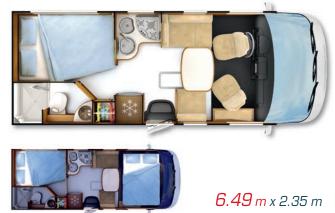

Breathtaking equipment in the heart of your home... the essence of RAPIDO's signature comfort.

946dF

966dF

990dF

Technical double floor (thermal insulation and insulation against road noise)

966dF: ALDE option

### > AND ALSO...

- 4 berths
- Cab and permanent bed with slatted springs and Bultex® mattresses
- High twin beds with a 120cm-high garage (966dF)
- ALDE Arctic PLUS heating available as an option (966dF)
- 19"-inch flat screen TV unit (TV not supplied)
- Spice rack and kitchen roll holder
- Removable serving hatch shelf between the kitchen and the living room (depending on model)
- Kitchen: bench edged with solid maple (ELEGANCE) or flat edges (MONTALCINO)
- Kitchen with self-closing and central locking drawers In white lacquer
- Large AES refrigerator 160 L
- Cooker hood
- Chromed brass kitchen tap with ceramic cartridge
- Nautical-style blinds in the living room
- Gas regulator valve inverter Duo Contrôle with electrical remote control
- Garage with moulded polyester floor, insulated with sandwich material technology
- Height-adjustable cab seats
- Built-in sunshade with winding mechanism
- Top-down side mirrors with wide-angle double mirror
- Driver's Airbag
- ABS braking
- Cab air conditioning
- Extra-wide rear track
- Driver's door with car handle
- Living room entrance door with window and 2-point locking
- Electrical control station accessible from outside
- Stabilising jacks
- GVW 3.5 T or GVW 3.650 T (or Heavy version 4.25 T with optional chassis reinforcement at extra cost)

With two new ultra-spacious models (9000dFH and 9005dFH), Series 90dF will charm you.

9048dF

9066dF

9083dF

9090dF

9000dFH (4,25 T)

9005dFH (4,25 T)

Double floor: storage space and thermal and insulation against road noise