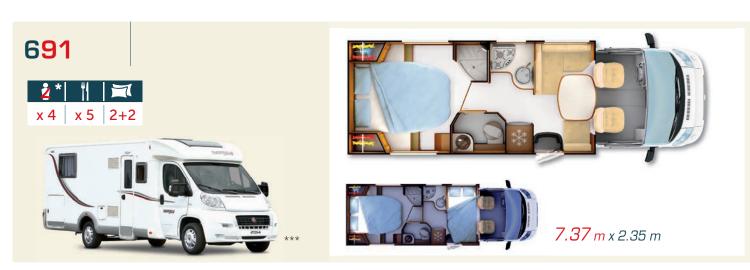

# To choose your RAPIDO,

690 6,97 m

691 7,37 m

691FF 7,39 m

666 7,37 m

766dF (ALDE)\* 6,99 m

890F 6,99 m

891F 7,39 m

891M 7,52 m

2014 866F 7,39 m

Twin beds

**Tranverse** bed Over the garage

Ceiling bed (living room or cab)

Longitudinal bed

Central bed

p. 20 - 31 p. 32 - 43 p. 44 - 55

For the complete list of equipment, please refer to the technical manual.

| 5m99  | 6m49                 | 6m97 | 6m99  | 7m37       | 7m39  |
|-------|----------------------|------|-------|------------|-------|
| 600FF | 640/640B<br>643/643B | 690  | 676FF | 666<br>691 | 691FF |