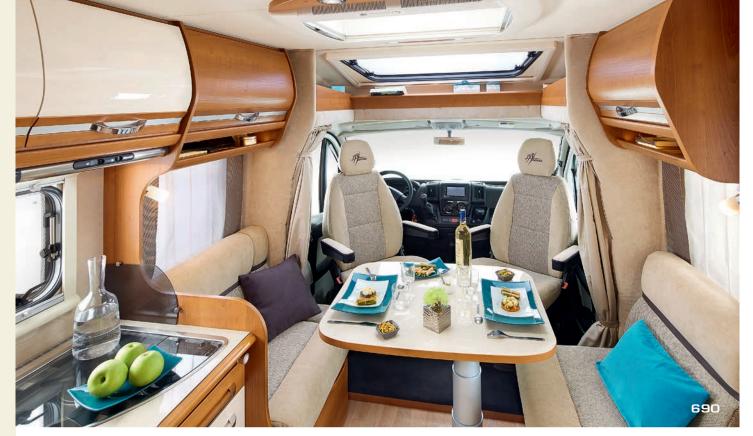

This year, the 2014 Collection will offer new furniture ranges. From Series 6 upwards, our prestigious Elegance furniture is offered in solid wood. Or you might choose Montalcino furniture with its modern and bright range of colours. The living rooms and bedrooms enjoy energy-efficient LED lighting technology which creates a superb effect.

Inside the living areas, real wood is used alongside leather, chrome and brushed aluminium in both the Low-Profile and the A-Class ranges. RAPIDO uses solid maple wood for several of its furniture ranges, giving the elegant and stylish touches that make the brand. On ledges, steps and door frames, tables or kitchen work surfaces (depending on the model), RAPIDO thus stamps its mark, signing off with a wooden flourish as it has done for 50 years. The shades of the wooden furniture are carefully selected so as to blend harmoniously with the interior styling and the other materials used. For the luxurious 9MH Design Edition Series, RAPIDO has even collaborated with an interior designer of yachts, to create a unique, nautically-inspired ambiance. Once again, RAPIDO sets the tone 1. RAPIDO interiors - elegant cocoons bathed in light - also owe their distinctive ambiance to the subtly distributed 100% LED lighting 2: a ceiling light casting a gentle glow in the bedrooms, sunken LED's in the dinette's wall, ambient lighting on dimmers in the living room, an opening roof, living room entrance door with window, etc (depending on the model and series).

# 9 100% LED LIGHTING

All of the 2014 Collection vehicles come equipped with 100% LED internal lighting to illuminate your evenings: energy-saving, recyclable technology with adjustable brightness. The LEDs enable the energy consumption to be divided by 10.