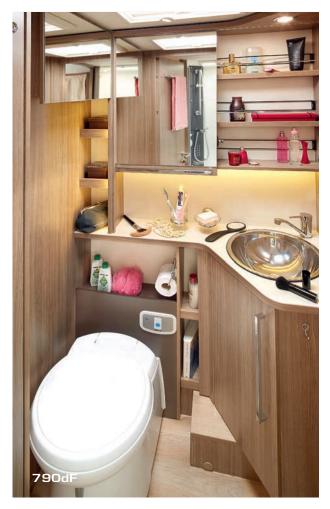

# Practicality

- In the garage, an external shower with hot and cold water is provided as standard (available as an option on 6/6FF and 8M/8F; Option / Pack RAPIDO Series 7dF, 70FF, 9dF).
- ② The bathroom provides several types of storage (shelves, cabinets with sliding doors) depending on the model, and comes equipped with a large mirror throughout the range.
- On some models, skylights increase the height of the shower to maximise space. On others, the shower column is in thick, ergonomic, and design Plexiglas<sup>®</sup>.
- Models with a central bed (except the Series 6/6FF and 8M/8F) are equipped with a bag for your dirty laundry, accessible from the shelf beside the bed and also from the garage.
- The kitchens have become more practical and sophisticated, with a chromed metal spice rack and kitchen roll holder (except for Serie 6; Serie 8). Depending on the model, they also come equipped with self-closing and central locking drawers to avoid them opening accidentally during the trip.
- The Series 7dF, 70FF, 9dF, 90dF/dFH and 10 Design Edition offer a highly practical serving hatch (depending on model).

No longer any need to use chemicals in the toilets. This system ensures environmentally friendly, clean and healthy use, without odours in your toilets. A fan creates low pressure in the sewage tank, causing fresh air to be drawn through the shutter opening. This influx of fresh air prevents the gas that causes bad odours from rising up into the toilet and the oxygen provided causes the sewage to decompose so quickly that there is no longer any need to add chemicals. Standard on Series 10 Design Edition.