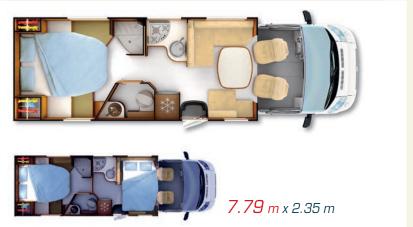

7066FF 7,79 m

\*\*As an option

**7DF**: LOW-PROFILE SPECIAL CHASSIS WITH EXTRA-WIDE REAR TRACK AND A DOUBLE FLOOR **70FF**: LOW-PROFILE AL-KO CHASSIS MODELS WITH EXTENDED REAR TRACK AND CEILING BED

| 6m99  | 7m39  | 1 | 7m79                       |
|-------|-------|---|----------------------------|
| 766dF | 790dF |   | 7065FF<br>7066FF<br>7091FF |