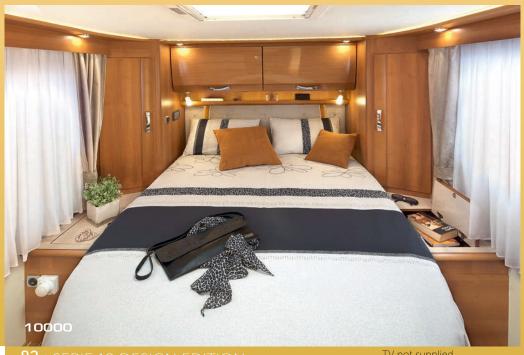

## BEDDING: ONE OF THE BEST BENCHMARKS

The bedding is one of the make's strong points. Particular care is taken to offer you optimum density foam with **the Bultex® label**.

130mm-thick Bultex® mattresses on the 9090dF, 9000dFH, 9005dFH, Serie 10 Design Edition and 9MH Design Edition models.

#### The 10001 Design Edition

Launched in 2010, the Serie 10 has enchanted motorhome drivers with its sumptuous equipment and prestigious lines. Based on this success, RAPIDO launched an innovatory layout for a height-adjustable central bed over the garage: the 10001 Design Edition. This model offers 5 registered seats and 6 berths. Powerful, adjustable and welcoming, this model pushes back the limits on travel even further.

**Living room table and berths:** A popular model since its launch, the 10000 Design Edition provides 6 registered seats and 6 berths (including 2 occasional berths). All the family can go!