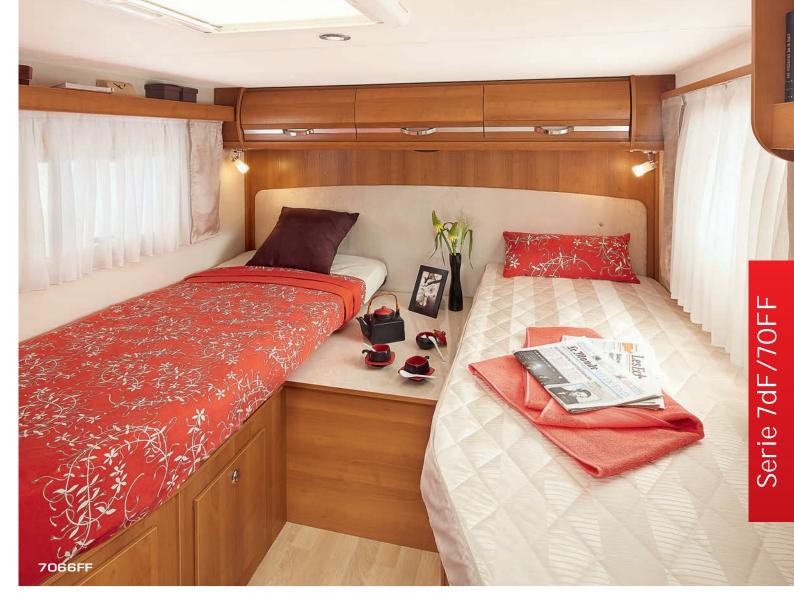

On the 666, 7066FF, 866F, 9066dF (except ALDE version), You have the choice between high or low twin beds (to be chosen when placing your order):

- high twin beds for a large 120 cm garage,
- or low twin beds for easy access to the sleeping accommodation with 80 cm high storage (or 66 cm on the 666) and wardrobes above the beds.

The advantages of the « FF » range's beds: the bed mechanism in the 70FF range, coming directly from the one in the A-class models, is efficient and reliable. Once the bed has been lowered, the height under the ceiling is 83 cm, enabling you to sit upright. The mattress, which is the same quality as the permanent bed, a Bultex®, double-reinforced mattress offers you an excellent comfort while you sleep.