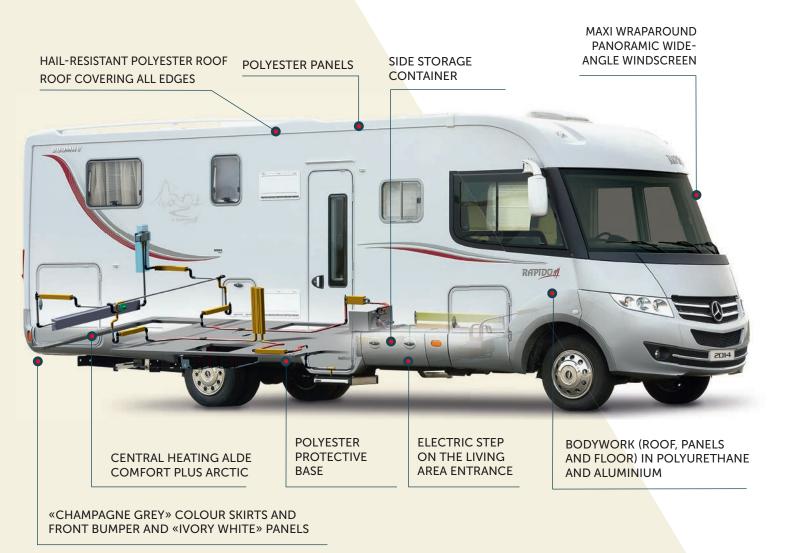

# On the outside: RAPIDO bodywork makes all the difference

Our R&D department strives continuously to find innovative solutions (materials, technologies...) to deliver the very best to RAPIDO customers.

The bodywork is designed to be, at the same time, robust and classically elegant, using materials such as Polyester Polyglace®, and developed to ally style with ergonomics. The whole range is equipped with skirt and rear pillars (depending on the model) in « Champagne Gray » colour. • Three series are distinguished by the attractive « silver grey » of their bodywork, together with silver grey skirt and rear pillars for the 9MH Design Edition A-Class models, and metallic silver grey cabs, skirt and rear pillars for the Series 7dF and 70FF.

# GEL COAT: REINFORCED PROTECTION

❷ For some years now, RAPIDO has been using a « high-tech » gel-coat material, which protects your motor home's bodywork from climate damage, and especially UV. The quality of this resin (gel-coat) is essential. It gives your camping-car its long life, its watertightnes and its brilliant look.

# 100% POLYESTER INCREASED HAIL RESISTANCE

RAPIDO uses polyester on its vehicles' panels and roofs. Thanks to this, the entire range offers excellent hail impact resistance (which is not the case with metal walls and roofs), as well as resistance to scratches and small impacts.

# PERFECTLY WATERTIGHT WITH A WATER-RECOVERY ROOF

• Most of the range is fitted with a roof covering all edges to ensure perfect water-tightness.

With our new factory, our quality checks have been boosted. This means that every vehicle, as it leaves the production line, passes through a water jet tunnel to test the water-tightness of the openings.

### > Did you know?

Styrofoam protects bodywork from the cold, and polyurethane protects it from impacts and damp. On all the vehicles in the 2014 Collection, RAPIDO has used polyurethane to replace the wooden frame around the bodywork in areas which are more exposed to the weather. Depending on the series, this is found on the cleats around the vehicle (roof, sides, floor), on the entire range's floors and depending on the model, the frames around the living area entrance door and the cab windows, etc.

Rot-proof, light and extremely solid, polyurethane gives RAPIDO bodywork a longer life than those produced by some other manufacturers.