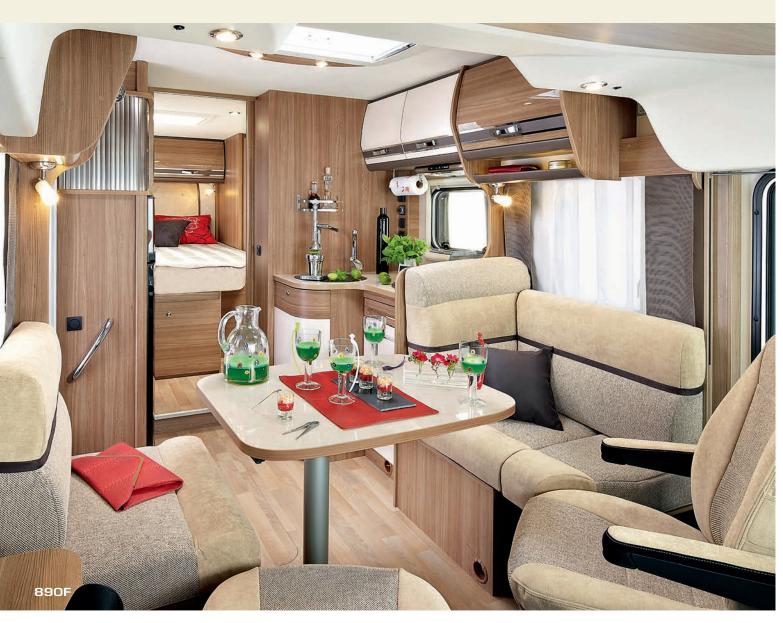

Inside the living areas, real wood is used alongside leather, chrome and brushed aluminium in both the Low-Profile and the A-Class ranges. RAPIDO uses solid maple wood for several of its furniture ranges, giving the elegant and stylish touches that make the brand. On ledges, steps and door frames, tables or kitchen work surfaces (depending on the model), RAPIDO thus stamps its mark, signing off with a wooden flourish as it has done for 50 years. The shades of the wooden furniture are carefully selected so as to blend harmoniously with the interior styling and the other materials used. For the luxurious 9MH Design Edition Series, RAPIDO has even collaborated with an interior designer of yachts, to create a unique, nautically-inspired ambiance. Once again, RAPIDO sets the tone 1. RAPIDO interiors - elegant cocoons bathed in light - also owe their distinctive ambiance to the subtly distributed 100% LED lighting 2: a ceiling light casting a gentle glow in the bedrooms, sunken LED's in the dinette's wall, ambient lighting on dimmers in the living room, an opening roof, living room entrance door with window, etc (depending on the model and series).

# CUSTOMISE YOUR LIVING ROOM

RAPIDO has dreamed up several ambiances for your interior, all of them full of warmth and softness. On the Series 6/6FF, 7dF, and 70FF low-profile models and the Series 8M/8F and 9dF A-Class models, all you have to do is design the style you like by combining one of the 10 fabrics and leathers of your choice with one of the 2 furniture styles: ELEGANCE and MONTALCINO For an elegant or resolutely modern luxury interior.