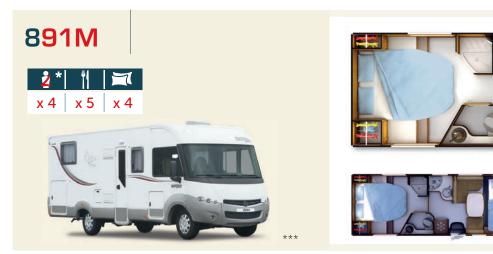

803F

866F

881F

883M

883F

890F

891M

891F

#### MERCEDES OR FIAT A-CLASS MODELS

| 5m99 | 6m91 | - 1 | 6m99         | - 1 | 7m39                 | - 1 | 7m52 |
|------|------|-----|--------------|-----|----------------------|-----|------|
| 803F | 883M |     | 883F<br>890F |     | 866F<br>881F<br>891F |     | 891M |