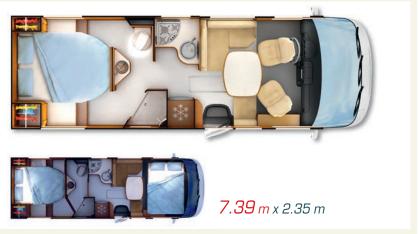

# To choose your RAPIDO,

690 6,97 m

691 7,37 m

691FF 7,39 m

666 7,37 m

766dF (ALDE)\* 6,99 m

890F 6,99 m

891F 7,39 m

7066FF 7,79 m