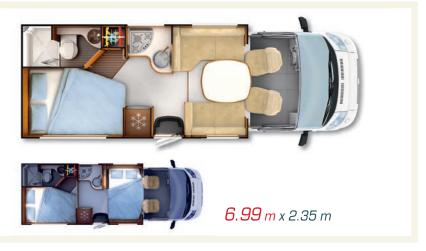

# Serie 70FF

Low-profile AL-KO chassis models with extended rear track and ceiling bed

7065FF

7066FF

7091FF

AL-KO chassis: 7065FF ALDE - 7066FF - 7091FF 7065FF and 7091FF available in Design Edition High or low twin beds: 7066FF

\*\*As an option

**7DF**: LOW-PROFILE SPECIAL CHASSIS WITH EXTRA-WIDE REAR TRACK AND A DOUBLE FLOOR **70FF**: LOW-PROFILE AL-KO CHASSIS MODELS WITH EXTENDED REAR TRACK AND CEILING BED

| 6m99  | 7m39  | 1 | 7m79                       |
|-------|-------|---|----------------------------|
| 766dF | 790dF |   | 7065FF<br>7066FF<br>7091FF |