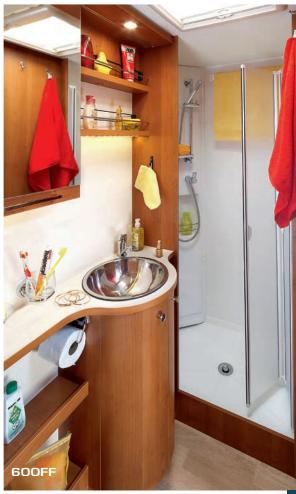

# Serie 6/6B/6FF

Low-profile models with special chassis, extra-wide rear track

# Customisable low-profile models

With its revisited, enhanced design, get ready to be dazzled by Series 6/6B/6FF: the best Rapido layout, multiple customisation options (interior decoration, drop-down ceiling bed, Style vehicle front, high or low twin beds and more) and a choice of **two** new furniture ranges worthy of luxury models (new in 2014):

- > Elegance: luxury furniture with solid maple mouldings;
- > Montalcino: modern furniture with a gloss and bright finish.

Not to mention the long list of standard equipment which will take you to the other side of the Earth, all in a decidedly modern cocoon bathed with light.