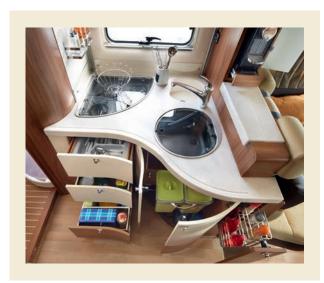

# Practicality

- In the garage, an external shower with hot and cold water is provided as standard (available as an option on 6/6FF and 8M/8F; Option / Pack RAPIDO Series 7dF, 70FF, 9dF).
- ② The bathroom provides several types of storage (shelves, cabinets with sliding doors) depending on the model, and comes equipped with a large mirror throughout the range.
- On some models, skylights increase the height of the shower to maximise space. On others, the shower column is in thick, ergonomic, and design Plexiglas<sup>®</sup>.
- Models with a central bed (except the Series 6/6FF and 8M/8F) are equipped with a bag for your dirty laundry, accessible from the shelf beside the bed and also from the garage.
- The kitchens have become more practical and sophisticated, with a chromed metal spice rack and kitchen roll holder (except for Serie 6; Serie 8). Depending on the model, they also come equipped with self-closing and central locking drawers to avoid them opening accidentally during the trip.
- The Series 7dF, 70FF, 9dF, 90dF/dFH and 10 Design Edition offer a highly practical serving hatch (depending on model).