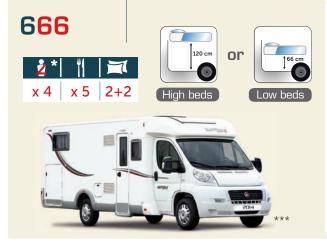

On the 666, 7066FF, 866F, 9066dF (except ALDE version), You have the choice between high or low twin beds (to be chosen when placing your order):

- high twin beds for a large 120 cm garage,
- or low twin beds for easy access to the sleeping accommodation with 80 cm high storage (or 66 cm on the 666) and wardrobes above the beds.

# AND ALSO...

- New « car-style » rear
- « Champagne Grey » skirt colour
- Front living area easily transformable into sleeping space
- Twin beds, high (with 120cm-high garage) or low (with 66cm-high storage) for the 666
- Permanent and drop-down ceiling bed with Bultex® mattresses
- 5 models with drop-down ceiling bed: 640B, 643B, 600FF, 676FF and 691FF
- 19-inch flat screen TV unit (TV not supplied)
- Bench edged with solid maple (ELEGANCE) or flat edges (MONTALCINO)
- Large AES refrigerator (150 L)
- Kitchen with self-closing and central locking drawers. In white lacquer (except 643)
- 4 seats with seat belts
- Driver's Airbag
- ABS braking
- Cab air-conditioning
- Extra-wide rear track
- GVW 3.5 T or GVW 3.650 T (or Heavy version 4.25 T with optional chassis reinforcement at extra cost (except for 640, 643, 600FF))

# Serie 70FF

Low-profile AL-KO chassis models with extended rear track and ceiling bed

7065FF

7066FF

7091FF

AL-KO chassis: 7065FF ALDE - 7066FF - 7091FF 7065FF and 7091FF available in Design Edition High or low twin beds: 7066FF