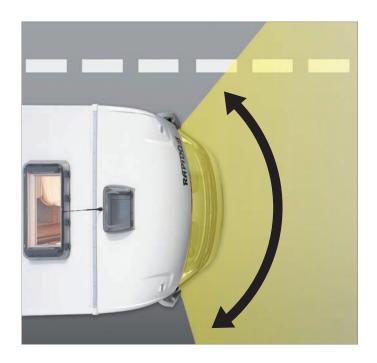

# **4** EXTRA-WIDE REAR TRACK

All the models in the RAPIDO Fiat and Fiat AL-KO ranges are fitted with a extra-wide rear track providing better stability on the road. Greater comfort and safety.