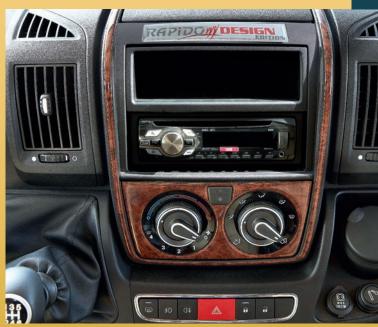

Inside the living areas, real wood is used alongside leather, chrome and brushed aluminium in both the Low-Profile and the A-Class ranges. RAPIDO uses solid maple wood for several of its furniture ranges, giving the elegant and stylish touches that make the brand. On ledges, steps and door frames, tables or kitchen work surfaces (depending on the model), RAPIDO thus stamps its mark, signing off with a wooden flourish as it has done for 50 years. The shades of the wooden furniture are carefully selected so as to blend harmoniously with the interior styling and the other materials used. For the luxurious 9MH Design Edition Series, RAPIDO has even collaborated with an interior designer of yachts, to create a unique, nautically-inspired ambiance. Once again, RAPIDO sets the tone 1. RAPIDO interiors - elegant cocoons bathed in light - also owe their distinctive ambiance to the subtly distributed 100% LED lighting 2: a ceiling light casting a gentle glow in the bedrooms, sunken LED's in the dinette's wall, ambient lighting on dimmers in the living room, an opening roof, living room entrance door with window, etc (depending on the model and series).

## AUDIO AND VIDEO EQUIPMENT: JUST LIKE BEING AT THE CINEMA!

The Series 90dF/10 Design Edition/9MH Design Edition models are equipped, as standard, with the PIONEER® Multimedia Station: DVD MP3 DIVX/USB/ reversing camera

This hi-tech product is built in to the dashboard and fitted with a highdefinition LCD 2 DIN colour screen with a 5.8" (14.7cm) LCD screen and touch screen user interface. The AV station is equipped

with a USB socket on the front and a reversing camera input.

This enables you to:

- > play DVDs via its « DVD player » function,
- > listen to the radio, RDS AM/FM tuner,
- > listen to your own selection of music via its IPOD or MP3 connection via USB or SD Card.