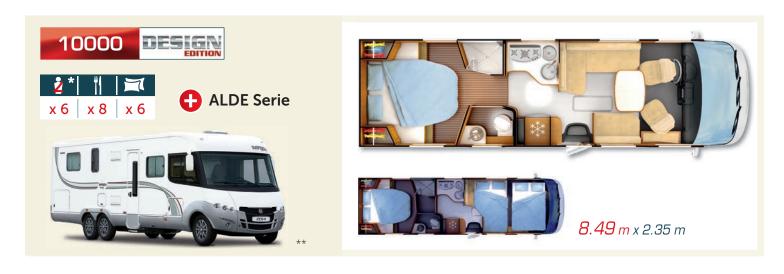

#### The 10001 Design Edition

Launched in 2010, the Serie 10 has enchanted motorhome drivers with its sumptuous equipment and prestigious lines. Based on this success, RAPIDO launched an innovatory layout for a height-adjustable central bed over the garage: the 10001 Design Edition. This model offers 5 registered seats and 6 berths. Powerful, adjustable and welcoming, this model pushes back the limits on travel even further.

**Living room table and berths:** A popular model since its launch, the 10000 Design Edition provides 6 registered seats and 6 berths (including 2 occasional berths). All the family can go!

## AND ALSO...

- Registered seats: 10000 Design Edition = 6 / 10001 Design Edition = 5
- 300-litre fresh water tank
- Central heating ALDE Comfort Plus Arctic:
- > Frost Control system
- > Possibility to seperately adjust temperature in the bedroom
- Lowered AL-KO chassis with tag axle
- Bathroom with double partition door
- Exclusive, XXL central bathroom with glass shower door on 10001 Design Edition
- Curtains on rod
- XXL 8-seater living room
- Electric cab bed
- 130 mm-thick Bultex® mattresses
- Height adjustment for the bed over the garage (10001 Design Edition  $\Delta$  29 cm)
- Height adjustment for the bed over the garage
- Polyester monobloc rear design
- Large multi-function kitchen
- Kitchen with self-closing and central locking drawers. In white lacquer
- Flat screen TV unit (TV not supplied)
- TechnoTower as standard (refrigerator and oven)
- Cooker hood
- Removable serving hatch shelf between the kitchen and the living room
- Chromed brass kitchen tap with ceramic cartridge
- Electrically controlled inverter Favex® regulator valve
- Pre-cabling for 2nd TV in the bedroom
- PIONEER® Multimedia Station: DVD MP3 DIVX/USB/ reversing camera
- Sliding living area flyscreen door
- Electric sunshade (with winding mechanism)
- WC with SOG system and double cassette
- Second living area battery
- Cruise control
- Cab air conditioning
- Driver's + Passenger Airbags and ABS braking
- Authorised weight in the garage: 300 kg
- Reinforced front suspensions
- 8,50m in length