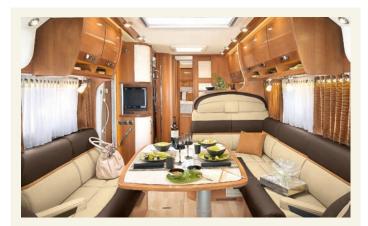

# An unparalleled warm ambiance

At RAPIDO our reputation is founded on the enormous importance we attach to providing a comfortable and cosy environment, an ambience that has been modelled and remodelled over time and has benefited from the close attention RAPIDO pays to customer feedback. Our ever-busy R&D teams strive to create truly luxurious yet cosy interiors that are ergonomically tested and based on notions of well-being, with materials soft to the touch...

This year, the 2014 Collection will offer new furniture ranges. From Series 6 upwards, our prestigious Elegance furniture is offered in solid wood. Or you might choose Montalcino furniture with its modern and bright range of colours. The living rooms and bedrooms enjoy energy-efficient LED lighting technology which creates a superb effect.

Inside the living areas, real wood is used alongside leather, chrome and brushed aluminium in both the Low-Profile and the A-Class ranges. RAPIDO uses solid maple wood for several of its furniture ranges, giving the elegant and stylish touches that make the brand. On ledges, steps and door frames, tables or kitchen work surfaces (depending on the model), RAPIDO thus stamps its mark, signing off with a wooden flourish as it has done for 50 years. The shades of the wooden furniture are carefully selected so as to blend harmoniously with the interior styling and the other materials used. For the luxurious 9MH Design Edition Series, RAPIDO has even collaborated with an interior designer of yachts, to create a unique, nautically-inspired ambiance. Once again, RAPIDO sets the tone 1. RAPIDO interiors - elegant cocoons bathed in light - also owe their distinctive ambiance to the subtly distributed 100% LED lighting 2: a ceiling light casting a gentle glow in the bedrooms, sunken LED's in the dinette's wall, ambient lighting on dimmers in the living room, an opening roof, living room entrance door with window, etc (depending on the model and series).