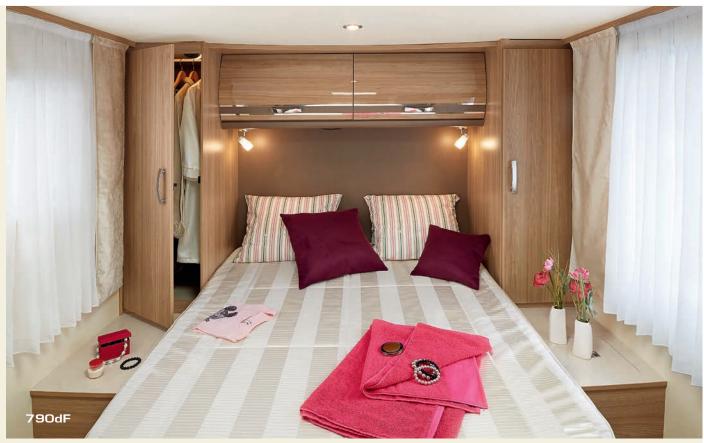

The advantages of the « FF » range's beds: the bed mechanism in the 70FF range, coming directly from the one in the A-class models, is efficient and reliable. Once the bed has been lowered, the height under the ceiling is 83 cm, enabling you to sit upright. The mattress, which is the same quality as the permanent bed, a Bultex®, double-reinforced mattress offers you an excellent comfort while you sleep.

# > AND ALSO...

- Roof covering all edges: made from polyester, this roof fully protects the interior, guaranteeing a perfect seal and blocking heat transmission
- Alde heating as standard for 7065FF, or as an option (766dF)
- Living room upholstery: contemporary design, optimum comfort, living room backrests rounded towards the cab for an even more cosy atmosphere
- 4 berths with slat beds and Bultex® mattresses (Serie 70FF with second permanent built-in ceiling bed)
- High (with 120cm-high garage) twin beds for 766dF, low for 7065FF, and high or low (with 120 or 80cm-high garage) for 7066FF
- 4 permanent beds in Serie 70FF
- Mechanical bed head adjustment releasing lots of space for moving around the bed (790dF, 7091FF)
- 4 registered seats with seatbelts in Series 7dF; 5 registered seats with seatbelts in Serie 70FF
- Nautical-style blinds in the living room
- 19"-inch flat screen TV unit (TV not supplied)
- Spice rack and kitchen roll holder
- Removable serving hatch shelf between the kitchen and the living room (depending on model)
- Kitchen: bench edged with solid maple (ELEGANCE) or flat edges (MONTALCINO)
- Large AES refrigerator (160 L)
- Kitchen with self-closing and central locking drawers In white lacquer
- Cooker hood
- Electrically-controlled regulator valve inverter Duo Contrôle in the living area control panel
- Driver's Airbag
- ABS braking
- Cab air conditioning
- Extra-wide rear track
- Stabilising jacks
- Also available in Heavy version:
- > Serie 7dF in Heavy version 3.650 T (or Heavy version 4.25 T with optional chassis reinforcement at extra cost)
- > Serie 70FF in Heavy version 3,7 T (or Heavy version 4.25 T with optional chassis reinforcement at extra cost)
- 7065FF and 7091FF available in Design Edition