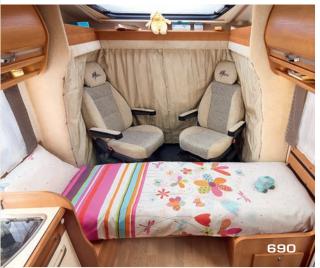

# THE RAPIDO A-CLASS MODELS ARE DEVELOPING TECHNICALLY AND SEEING THEIR STANDARDS OF COMFORT ADVANCE:

- The underside of the cab bed in the A-Class models is fitted with a new generation of built-in roller blinds, electric on 9000dFH, 9005dFH, Serie 10 Design Edition, Serie 9MH Design Edition and manual on the Serie 9dF, Serie 90dF.
- The cab beds on the A-Class Serie 10 Design Edition are electrically operated.
- The bed over the garage in the 803F and 9083dF is manually heightadjustable.
- The central beds are height-adjustable on the 9090dF, 9000dFH, and 10001 Design Edition.
- The 7091FF, 790dF and 990dF come equipped with a jack-assisted mechanical adjustment system to tilt the bedheads simultaneously. You can keep yourself sitting up in bed quite comfortably to read or to watch a film. The adjustment mechanism also enables you to push the bedspring back to free up exceptional bedroom space.

On the 666, 7066FF, 866F, 9066dF (except ALDE version), You have the choice between high or low twin beds (to be chosen when placing your order):

- high twin beds for a large 120 cm garage,
- or low twin beds for easy access to the sleeping accommodation with 80 cm high storage (or 66 cm on the 666) and wardrobes above the beds.