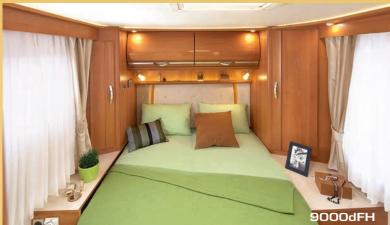

# ALWAYS MORE REFINEMENT: A NEW EXCLUSIVE AMBIANCE Design Edition

The 2014 Collection consists of 9 'superequipped' Design Edition models, refined symbols of luxury with the RAPIDO hallmark: 7065FF (ALDE), 7091FF, 9090dF (with or without Alde), 9000dFH, 9005dFH, Serie 10 Design Edition, Serie 9MH Design Edition. These models offer the opportunity to enjoy an exceptional and rare motor home of the kind not often seen on the highways and byways... The interior decor reflects the range's exclusivity and is enhanced by a multitude of elegant details 3. Soft LED lighting casts a gentle glow against the bedroom ceiling 4; Real wood veneer, together with multi-coat varnished solid wood worthy of the most luxurious yachts, adorning the kitchen and the living room...

# The RAPIDO refinement

The Design Edition interior in the 9090dF (and 9090dF with the Alde option), 9000dFH and 9005dFH focuses on light and elegance: ambient lighting, mouldings and fine materials. These three models are fitted with Design Edition interior and external decoration.

- Ambient lighting (indirect lighting over the bed and bed head, an illuminated strip on the entrance to the living area, vertical lighting around the kitchen window and the living area entrance door)
- Luxurious décor in the bedroom (central beds: sophisticated trim on the bed head and its sides)
- Comfort and luxury furnishings and equipment: Ambiance MIAMI (LEATHER/Tep\*), walnut burr trim on the dashboard
- Interior and external Design Edition decoration
- Indirect roof lighting on each side at the front with dimmer
- Thicker lighted wall on the back of the dinette
- Upper doors on the kitchen and living room furniture with real wood veneer and solid maple wood with Nautical style multi-coat varnish