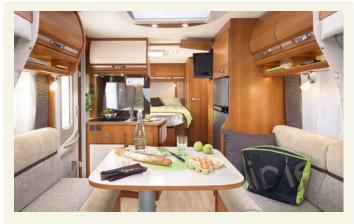

# An unparalleled warm ambiance

At RAPIDO our reputation is founded on the enormous importance we attach to providing a comfortable and cosy environment, an ambience that has been modelled and remodelled over time and has benefited from the close attention RAPIDO pays to customer feedback. Our ever-busy R&D teams strive to create truly luxurious yet cosy interiors that are ergonomically tested and based on notions of well-being, with materials soft to the touch...

This year, the 2014 Collection will offer new furniture ranges. From Series 6 upwards, our prestigious Elegance furniture is offered in solid wood. Or you might choose Montalcino furniture with its modern and bright range of colours. The living rooms and bedrooms enjoy energy-efficient LED lighting technology which creates a superb effect.

Inside the living areas, real wood is used alongside leather, chrome and brushed aluminium in both the Low-Profile and the A-Class ranges. RAPIDO uses solid maple wood for several of its furniture ranges, giving the elegant and stylish touches that make the brand. On ledges, steps and door frames, tables or kitchen work surfaces (depending on the model), RAPIDO thus stamps its mark, signing off with a wooden flourish as it has done for 50 years. The shades of the wooden furniture are carefully selected so as to blend harmoniously with the interior styling and the other materials used. For the luxurious 9MH Design Edition Series, RAPIDO has even collaborated with an interior designer of yachts, to create a unique, nautically-inspired ambiance. Once again, RAPIDO sets the tone 1. RAPIDO interiors - elegant cocoons bathed in light - also owe their distinctive ambiance to the subtly distributed 100% LED lighting 2: a ceiling light casting a gentle glow in the bedrooms, sunken LED's in the dinette's wall, ambient lighting on dimmers in the living room, an opening roof, living room entrance door with window, etc (depending on the model and series).