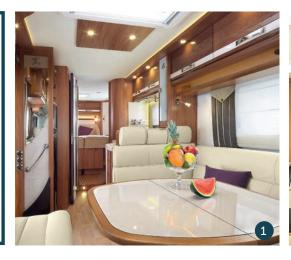

Inside the living areas, real wood is used alongside leather, chrome and brushed aluminium in both the Low-Profile and the A-Class ranges. RAPIDO uses solid maple wood for several of its furniture ranges, giving the elegant and stylish touches that make the brand. On ledges, steps and door frames, tables or kitchen work surfaces (depending on the model), RAPIDO thus stamps its mark, signing off with a wooden flourish as it has done for 50 years. The shades of the wooden furniture are carefully selected so as to blend harmoniously with the interior styling and the other materials used. For the luxurious 9MH Design Edition Series, RAPIDO has even collaborated with an interior designer of yachts, to create a unique, nautically-inspired ambiance. Once again, RAPIDO sets the tone 1. RAPIDO interiors - elegant cocoons bathed in light - also owe their distinctive ambiance to the subtly distributed 100% LED lighting 2: a ceiling light casting a gentle glow in the bedrooms, sunken LED's in the dinette's wall, ambient lighting on dimmers in the living room, an opening roof, living room entrance door with window, etc (depending on the model and series).

# ALWAYS MORE REFINEMENT: A NEW EXCLUSIVE AMBIANCE Design Edition

The 2014 Collection consists of 9 'superequipped' Design Edition models, refined symbols of luxury with the RAPIDO hallmark: 7065FF (ALDE), 7091FF, 9090dF (with or without Alde), 9000dFH, 9005dFH, Serie 10 Design Edition, Serie 9MH Design Edition. These models offer the opportunity to enjoy an exceptional and rare motor home of the kind not often seen on the highways and byways... The interior decor reflects the range's exclusivity and is enhanced by a multitude of elegant details 3. Soft LED lighting casts a gentle glow against the bedroom ceiling 4; Real wood veneer, together with multi-coat varnished solid wood worthy of the most luxurious yachts, adorning the kitchen and the living room...