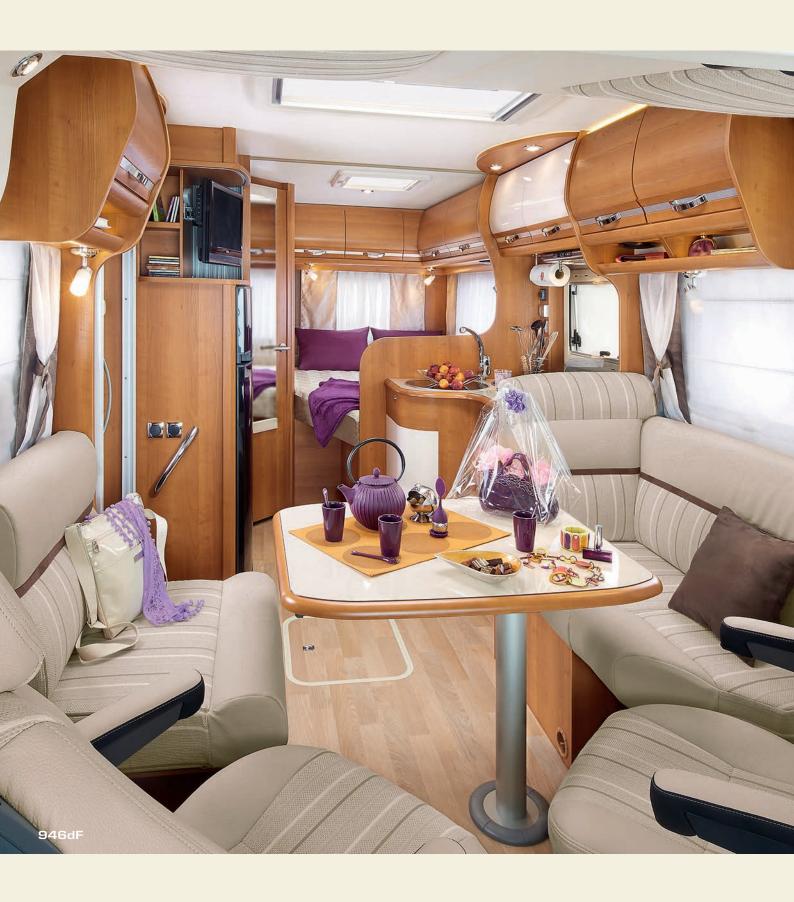

Exceptional new products: choose from two brand new furniture options worthy of luxury models:

- > ELEGANCE: luxury furniture with solid maple mouldings;
- > MONTALCINO: modern furniture with a gloss and bright finish.

Designed to attract, the Series 9dF comes in 3 models, with a host of details to make a difference on the road: roof covering all the edges, driver's door with car handle, two locks on the living area entrance door, varnished top-down side mirrors with wide-angle double mirror...

Breathtaking equipment in the heart of your home... the essence of RAPIDO's signature comfort.

946dF

966dF

990dF

Technical double floor (thermal insulation and insulation against road noise)

966dF: ALDE option