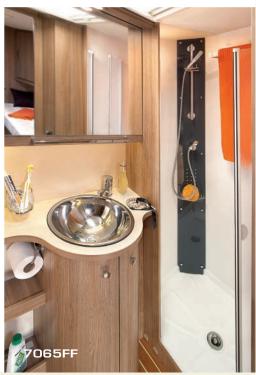

# Serie 70FF

Low-profile AL-KO chassis models with extended rear track and ceiling bed

7065FF

7066FF

7091FF

AL-KO chassis: 7065FF ALDE - 7066FF - 7091FF 7065FF and 7091FF available in Design Edition High or low twin beds: 7066FF

# > AND ALSO...

- Roof covering all edges: made from polyester, this roof fully protects the interior, guaranteeing a perfect seal and blocking heat transmission
- Alde heating as standard for 7065FF, or as an option (766dF)
- Living room upholstery: contemporary design, optimum comfort, living room backrests rounded towards the cab for an even more cosy atmosphere
- 4 berths with slat beds and Bultex® mattresses (Serie 70FF with second permanent built-in ceiling bed)
- High (with 120cm-high garage) twin beds for 766dF, low for 7065FF, and high or low (with 120 or 80cm-high garage) for 7066FF
- 4 permanent beds in Serie 70FF
- Mechanical bed head adjustment releasing lots of space for moving around the bed (790dF, 7091FF)
- 4 registered seats with seatbelts in Series 7dF; 5 registered seats with seatbelts in Serie 70FF
- Nautical-style blinds in the living room
- 19"-inch flat screen TV unit (TV not supplied)
- Spice rack and kitchen roll holder
- Removable serving hatch shelf between the kitchen and the living room (depending on model)
- Kitchen: bench edged with solid maple (ELEGANCE) or flat edges (MONTALCINO)
- Large AES refrigerator (160 L)
- Kitchen with self-closing and central locking drawers In white lacquer
- Cooker hood
- Electrically-controlled regulator valve inverter Duo Contrôle in the living area control panel
- Driver's Airbag
- ABS braking
- Cab air conditioning
- Extra-wide rear track
- Stabilising jacks
- Also available in Heavy version:
- > Serie 7dF in Heavy version 3.650 T (or Heavy version 4.25 T with optional chassis reinforcement at extra cost)
- > Serie 70FF in Heavy version 3,7 T (or Heavy version 4.25 T with optional chassis reinforcement at extra cost)
- 7065FF and 7091FF available in Design Edition

# The RAPIDO refinement

The 7065FF and 7091FF Design Edition interiors focus on light and elegance: ambient lighting, mouldings and fine materials: (MIAMI ambiance (LEATHER/Tep\*)). Both these models are fitted with a fly screen, STYLE front face (exclusive to RAPIDO) with builtin foglamps and Design Edition interior and external decoration.