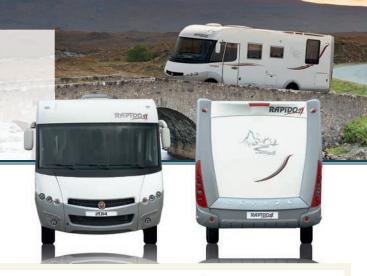

# On the outside: RAPIDO bodywork makes all the difference

Our R&D department strives continuously to find innovative solutions (materials, technologies...) to deliver the very best to RAPIDO customers.

The bodywork is designed to be, at the same time, robust and classically elegant, using materials such as Polyester Polyglace®, and developed to ally style with ergonomics. The whole range is equipped with skirt and rear pillars (depending on the model) in « Champagne Gray » colour. • Three series are distinguished by the attractive « silver grey » of their bodywork, together with silver grey skirt and rear pillars for the 9MH Design Edition A-Class models, and metallic silver grey cabs, skirt and rear pillars for the Series 7dF and 70FF.