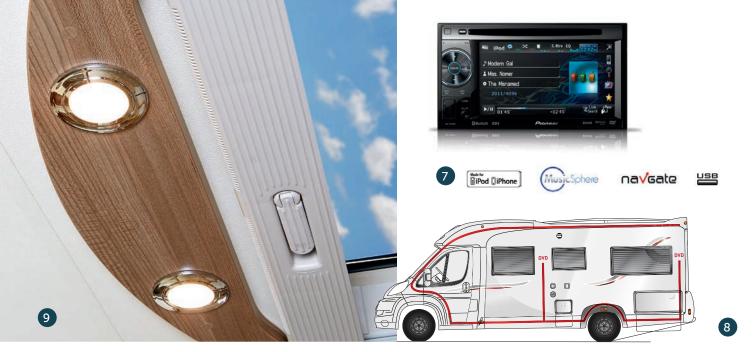

## AUDIO AND VIDEO EQUIPMENT: JUST LIKE BEING AT THE CINEMA!

The Series 90dF/10 Design Edition/9MH Design Edition models are equipped, as standard, with the PIONEER® Multimedia Station: DVD MP3 DIVX/USB/ reversing camera

This hi-tech product is built in to the dashboard and fitted with a highdefinition LCD 2 DIN colour screen with a 5.8" (14.7cm) LCD screen and touch screen user interface. The AV station is equipped

with a USB socket on the front and a reversing camera input.

This enables you to:

- > play DVDs via its « DVD player » function,
- > listen to the radio, RDS AM/FM tuner,
- > listen to your own selection of music via its IPOD or MP3 connection via USB or SD Card.

# 8 STANDARD INITIAL EQUIPMENT: DOUBLE CABLING FOR DVD

RAPIDO goes hand in hand with innovation. Nowadays, the radios fitted in RAPIDO models can play DVD films (Series 90dF/dFH; 10 Design Edition; 9MH Design Edition): for this purpose RAPIDO has run an audio-video cable from the dashboard to the TV cabinet. And a second audio-video cable enables you to connect a DVD player near the TV cabinet.