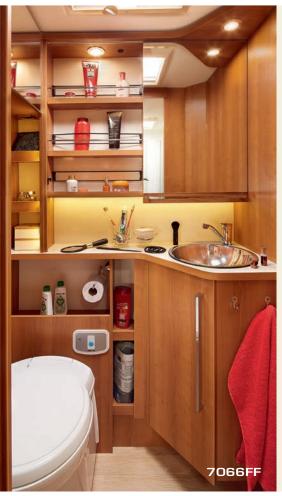

# Practicality

- In the garage, an external shower with hot and cold water is provided as standard (available as an option on 6/6FF and 8M/8F; Option / Pack RAPIDO Series 7dF, 70FF, 9dF).
- ② The bathroom provides several types of storage (shelves, cabinets with sliding doors) depending on the model, and comes equipped with a large mirror throughout the range.
- On some models, skylights increase the height of the shower to maximise space. On others, the shower column is in thick, ergonomic, and design Plexiglas<sup>®</sup>.
- Models with a central bed (except the Series 6/6FF and 8M/8F) are equipped with a bag for your dirty laundry, accessible from the shelf beside the bed and also from the garage.
- The kitchens have become more practical and sophisticated, with a chromed metal spice rack and kitchen roll holder (except for Serie 6; Serie 8). Depending on the model, they also come equipped with self-closing and central locking drawers to avoid them opening accidentally during the trip.
- The Series 7dF, 70FF, 9dF, 90dF/dFH and 10 Design Edition offer a highly practical serving hatch (depending on model).