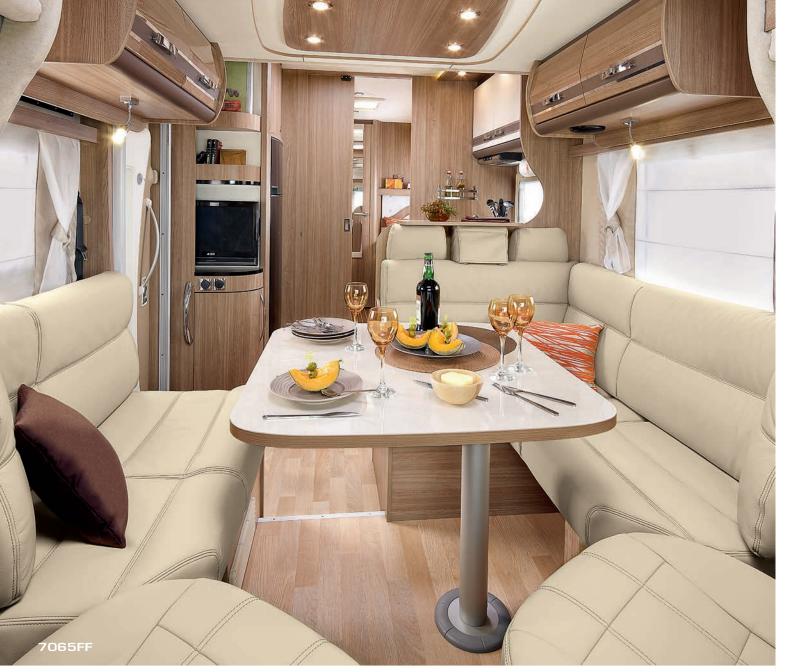

# The RAPIDO refinement

The 7065FF and 7091FF Design Edition interiors focus on light and elegance: ambient lighting, mouldings and fine materials: (MIAMI ambiance (LEATHER/Tep\*)). Both these models are fitted with a fly screen, STYLE front face (exclusive to RAPIDO) with builtin foglamps and Design Edition interior and external decoration.

- Multi-coat varnished ELEGANCE furniture in Yacht style
- Ambient lighting (indirect lighting over the bed, an illuminated strip on the entrance to the living area, vertical lighting around the kitchen window and the living area entrance door)
- Luxurious decor in the bedroom (on central beds: sophisticated trim on the bed head and its sides)
- Comfort and luxury furnishings and equipment: MIAMI ambiance (LEATHER/Tep\*), fly screen, walnut burr trim on the dashboard
- Interior and external Design Edition decoration
- STYLE front face
- Exclusive design of the drop-down bed Design Edition