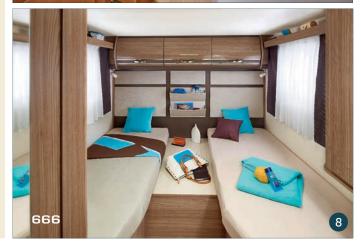

On the 666, 7066FF, 866F, 9066dF (except ALDE version), You have the choice between high or low twin beds (to be chosen when placing your order):

- high twin beds for a large 120 cm garage,
- or low twin beds for easy access to the sleeping accommodation with 80 cm high storage (or 66 cm on the 666) and wardrobes above the beds.

# AND ALSO...

- New « car-style » rear
- « Champagne Grey » skirt colour
- Front living area easily transformable into sleeping space
- Twin beds, high (with 120cm-high garage) or low (with 66cm-high storage) for the 666
- Permanent and drop-down ceiling bed with Bultex® mattresses
- 5 models with drop-down ceiling bed: 640B, 643B, 600FF, 676FF and 691FF
- 19-inch flat screen TV unit (TV not supplied)
- Bench edged with solid maple (ELEGANCE) or flat edges (MONTALCINO)
- Large AES refrigerator (150 L)
- Kitchen with self-closing and central locking drawers. In white lacquer (except 643)
- 4 seats with seat belts
- Driver's Airbag
- ABS braking
- Cab air-conditioning
- Extra-wide rear track
- GVW 3.5 T or GVW 3.650 T (or Heavy version 4.25 T with optional chassis reinforcement at extra cost (except for 640, 643, 600FF))