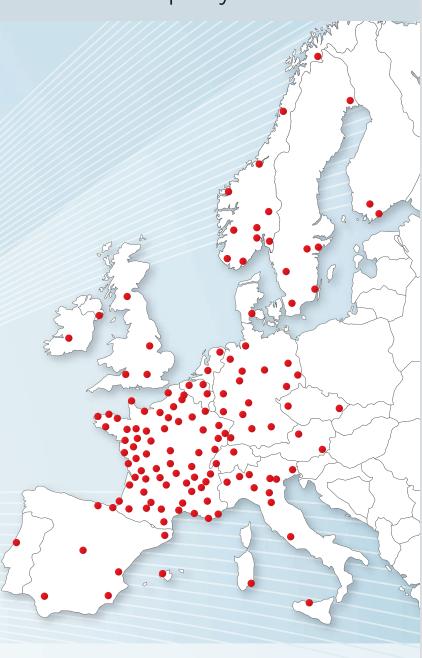

# A network

of 136 sales outlets in Europe rigorously selected by RAPIDO for the quality of their service.

Swipe this code with your Smartphone to find the distributor closest to you and view the model you like!