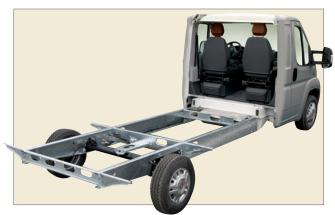

# Serie 8M / 8F

Mercedes or Fiat A-Class models

Mercedes chassis rear wheel drive now accessible from 3.5 T A-Class entry level models upwards

## Some dreams can now be realised

Do you dream of owning a RAPIDO A-Class? The Series 8M/8F enables you to access the much-valued RAPIDO A-Class family and even, why not, with a Mercedes carrier. The 8M/8F Series thus offers a choice of carrier, but your ability to personalise doesn't stop there:

#### AL-KO:

Among the leaders and the precursors in the use of this chassis, RAPIDO has contributed to its development to obtain a lowered lightweight chassis, while retaining the comfort qualities stemming from its independent wheel design.