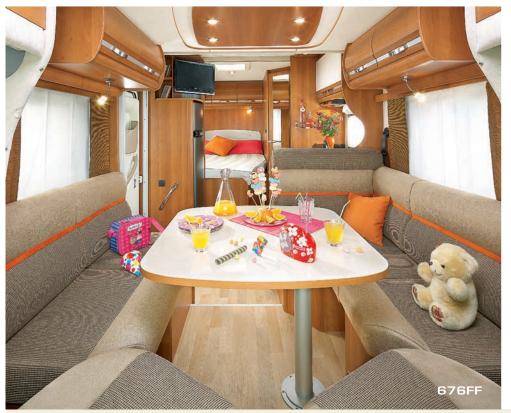

# Serie 70FF

Low-profile AL-KO chassis models with extended rear track and ceiling bed

7065FF

7066FF

7091FF

AL-KO chassis: 7065FF ALDE - 7066FF - 7091FF 7065FF and 7091FF available in Design Edition High or low twin beds: 7066FF

The new Series 70FF\* is THE series to own, with its built-in drop-down bed under the ceiling and AL-KO chassis. Your family will enjoy its exceptionally generous living spaces which have been designed to preserve each person's personal space: a second permanent bed drops down from over the living area but is hardly noticeable during the day.

# > AND ALSO...

- Roof covering all edges: made from polyester, this roof fully protects the interior, guaranteeing a perfect seal and blocking heat transmission
- Alde heating as standard for 7065FF, or as an option (766dF)
- Living room upholstery: contemporary design, optimum comfort, living room backrests rounded towards the cab for an even more cosy atmosphere
- 4 berths with slat beds and Bultex® mattresses (Serie 70FF with second permanent built-in ceiling bed)
- High (with 120cm-high garage) twin beds for 766dF, low for 7065FF, and high or low (with 120 or 80cm-high garage) for 7066FF
- 4 permanent beds in Serie 70FF
- Mechanical bed head adjustment releasing lots of space for moving around the bed (790dF, 7091FF)
- 4 registered seats with seatbelts in Series 7dF; 5 registered seats with seatbelts in Serie 70FF
- Nautical-style blinds in the living room
- 19"-inch flat screen TV unit (TV not supplied)
- Spice rack and kitchen roll holder
- Removable serving hatch shelf between the kitchen and the living room (depending on model)
- Kitchen: bench edged with solid maple (ELEGANCE) or flat edges (MONTALCINO)
- Large AES refrigerator (160 L)
- Kitchen with self-closing and central locking drawers In white lacquer
- Cooker hood
- Electrically-controlled regulator valve inverter Duo Contrôle in the living area control panel
- Driver's Airbag
- ABS braking
- Cab air conditioning
- Extra-wide rear track
- Stabilising jacks
- Also available in Heavy version:
- > Serie 7dF in Heavy version 3.650 T (or Heavy version 4.25 T with optional chassis reinforcement at extra cost)
- > Serie 70FF in Heavy version 3,7 T (or Heavy version 4.25 T with optional chassis reinforcement at extra cost)
- 7065FF and 7091FF available in Design Edition