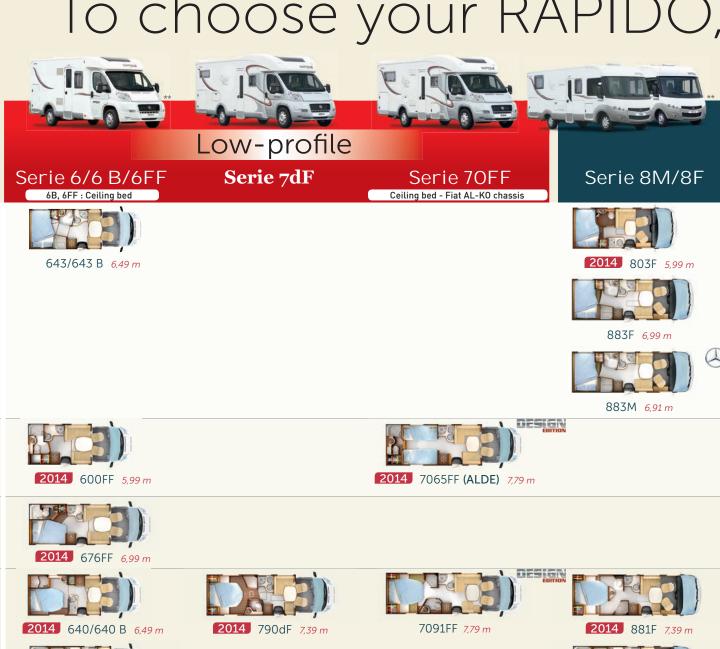

# Contents

LAYOUTS 18 > 19

 LOW-PROFILE

 Serie 6/6B/6FF
 20 > 31

 Serie 7dF/70FF
 32 > 43

| Š II ž a                            |         |
|-------------------------------------|---------|
| A-CLASS                             |         |
| Serie 8M/8F                         | 44 > 55 |
| Serie 9dF                           | 56 > 63 |
| Serie 90dF                          | 64 > 75 |
| Serie 10 Design Edition             | 76 > 83 |
| Serie 9MH Design Edition            | 84 > 91 |
|                                     |         |
| OPTIONAL EQUIPMENT                  | 92 > 93 |
| FURNITURE                           | 96 > 97 |
| THE COMFORT<br>OF RAPIDO UPHOLSTERY | 98 > 99 |

# To choose your RAPIDO,

690 6,97 m

691 7,37 m

691FF 7,39 m

666 7,37 m

766dF (ALDE)\* 6,99 m

890F 6,99 m

891F 7,39 m

891M 7,52 m

2014 866F 7,39 m

Twin beds

**Tranverse** bed Over the garage

Ceiling bed (living room or cab)

Longitudinal bed

Central bed

p. 20 - 31 p. 32 - 43 p. 44 - 55

7066FF 7,79 m

# first select your layout

A-class

Serie 9dF

Serie 90dF/dFH

Fiat AL-KO chassis

Serie 10 Design Edition Serie 9MH Design Edition

9083dF 6,99 m

9048dF 6,49 m

946dF 6,49 m

2014 990dF 7,39 m

2014 9000dFH 7,99 m

10001 Design Edition 8,49 m

990MHV Design Edition 7,95 m

p. 56 - 63

p. 64 - 75

2014 9005dFH 7,99 m

p. 84 - 91 p. 76 - 83