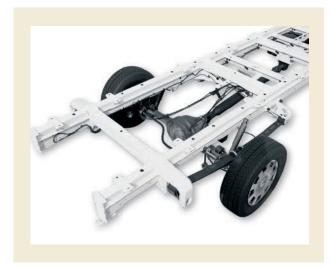

### TECHNICAL DOUBLE FLOOR

Based on its extensive knowledge of this particularly complex area of expertise, RAPIDO has designed two types of double floors combining storage space with thermal insulation.

# TECHNICAL DOUBLE FLOOR (SERIES 7DF AND 9DF)

Houses the fresh water and waste tanks, gas lines, electricity cables and heating circuit, freeing up space in the living area and allowing for a single-level interior floor, thus removing the need for steps. Underfloor storage box inside.

- > Thermal insulation reinforced by the technical double floor.
- > RAPIDO's double floor is connected to the lowered chassis (AL-KO or Fiat): its very low centre of gravity provides perfect driving stability.