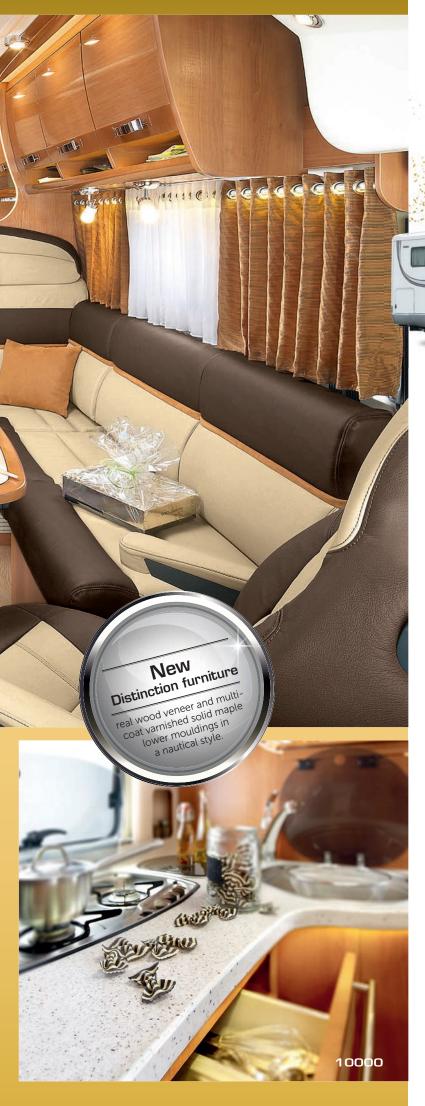

# ALWAYS MORE REFINEMENT: A NEW EXCLUSIVE AMBIANCE Design Edition

The 2014 Collection consists of 9 'superequipped' Design Edition models, refined symbols of luxury with the RAPIDO hallmark: 7065FF (ALDE), 7091FF, 9090dF (with or without Alde), 9000dFH, 9005dFH, Serie 10 Design Edition, Serie 9MH Design Edition. These models offer the opportunity to enjoy an exceptional and rare motor home of the kind not often seen on the highways and byways... The interior decor reflects the range's exclusivity and is enhanced by a multitude of elegant details 3. Soft LED lighting casts a gentle glow against the bedroom ceiling 4; Real wood veneer, together with multi-coat varnished solid wood worthy of the most luxurious yachts, adorning the kitchen and the living room...

#### **New DISTINCTION furniture**

with multi-coat varnished yacht-style solid wood upper doors in the bedroom and living room.

**Ambient lighting** (indirect lighting over the bed, an illuminated strip on the entrance to the living area, vertical lighting around the kitchen window and wall lighting on the back of the dinette).

- New Distinction furniture, with multi-coat varnished yachtstyle solid wood and wood veneer on the upper doors in the bedroom and living room
- Ambient lighting (indirect lighting over the bed, an illuminated strip on the entrance to the living area, vertical lighting around the kitchen window and wall lighting on the back of the dinette)
- Luxurious décor in the bedroom (on central beds: sophisticated trim on the bed head and its sides)
- Comfort and luxury furnishings and equipment: walnut burr trim on the dashboard, fly screen, stone imitation kitchen worktop
- Interior and external Design Edition
- Indirect roof lighting on each side in the living room, with dimmer