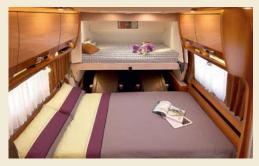

## BEDDING: ONE OF THE BEST BENCHMARKS

The bedding is one of the make's strong points. Particular care is taken to offer you optimum density foam with **the Bultex® label**.

130mm-thick Bultex® mattresses on the 9090dF, 9000dFH, 9005dFH, Serie 10 Design Edition and 9MH Design Edition models.

### Its advantages:

- Bultex® label.
- Aluminium frame bed with wooden slats, providing comfort and constant ventilation.

The entire range enjoys an even higher level of finish with springs and flexi-attachments on the slats. By selecting Rapido bedding, you are choosing a level of comfort that is among the highest in the motorhome market