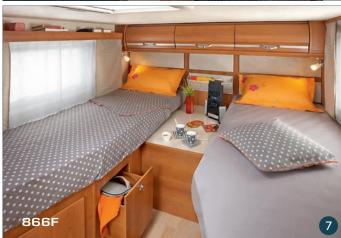

On the 666, 7066FF, 866F, 9066dF (except ALDE version), You have the choice between high or low twin beds (to be chosen when placing your order):

- high twin beds for a large 120 cm garage,
- or low twin beds for easy access to the sleeping accommodation with 80 cm high storage (or 66 cm on the 666) and wardrobes above the beds.