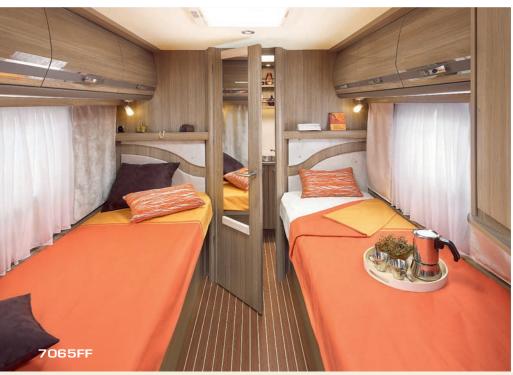

# The RAPIDO refinement

The 7065FF and 7091FF Design Edition interiors focus on light and elegance: ambient lighting, mouldings and fine materials: (MIAMI ambiance (LEATHER/Tep\*)). Both these models are fitted with a fly screen, STYLE front face (exclusive to RAPIDO) with builtin foglamps and Design Edition interior and external decoration.

- Multi-coat varnished ELEGANCE furniture in Yacht style
- Ambient lighting (indirect lighting over the bed, an illuminated strip on the entrance to the living area, vertical lighting around the kitchen window and the living area entrance door)
- Luxurious decor in the bedroom (on central beds: sophisticated trim on the bed head and its sides)
- Comfort and luxury furnishings and equipment: MIAMI ambiance (LEATHER/Tep\*), fly screen, walnut burr trim on the dashboard
- Interior and external Design Edition decoration
- STYLE front face
- Exclusive design of the drop-down bed Design Edition