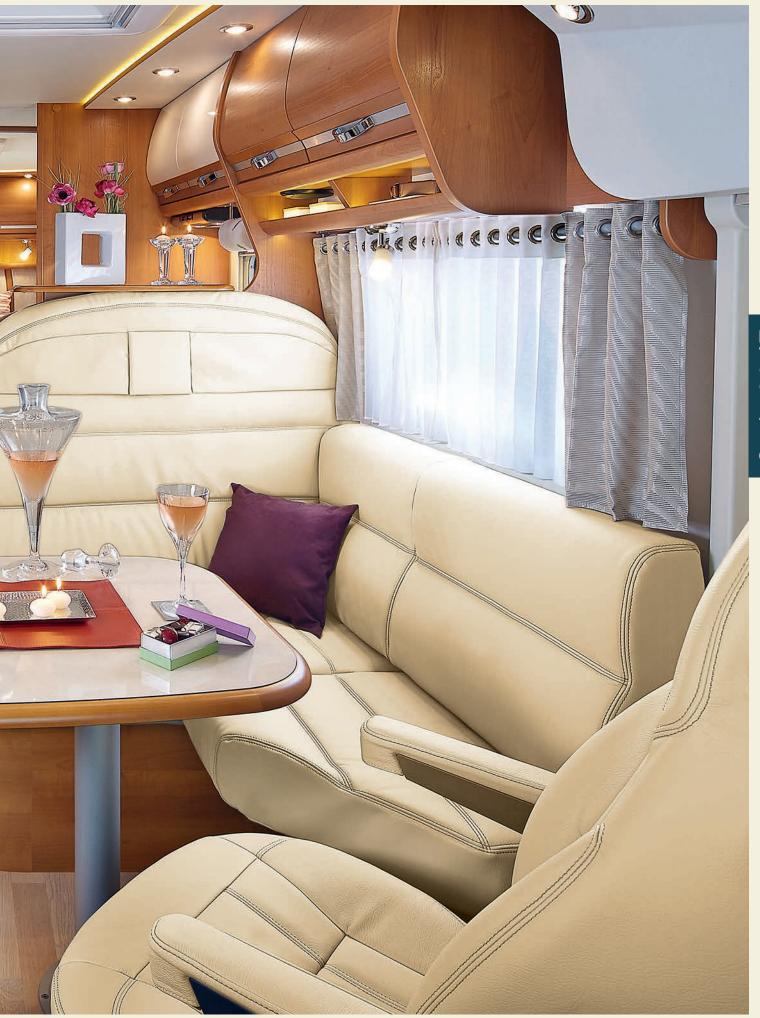

Inside the living areas, real wood is used alongside leather, chrome and brushed aluminium in both the Low-Profile and the A-Class ranges. RAPIDO uses solid maple wood for several of its furniture ranges, giving the elegant and stylish touches that make the brand. On ledges, steps and door frames, tables or kitchen work surfaces (depending on the model), RAPIDO thus stamps its mark, signing off with a wooden flourish as it has done for 50 years. The shades of the wooden furniture are carefully selected so as to blend harmoniously with the interior styling and the other materials used. For the luxurious 9MH Design Edition Series, RAPIDO has even collaborated with an interior designer of yachts, to create a unique, nautically-inspired ambiance. Once again, RAPIDO sets the tone 1. RAPIDO interiors - elegant cocoons bathed in light - also owe their distinctive ambiance to the subtly distributed 100% LED lighting 2: a ceiling light casting a gentle glow in the bedrooms, sunken LED's in the dinette's wall, ambient lighting on dimmers in the living room, an opening roof, living room entrance door with window, etc (depending on the model and series).

# ALWAYS MORE REFINEMENT: A NEW EXCLUSIVE AMBIANCE Design Edition

The 2014 Collection consists of 9 'superequipped' Design Edition models, refined symbols of luxury with the RAPIDO hallmark: 7065FF (ALDE), 7091FF, 9090dF (with or without Alde), 9000dFH, 9005dFH, Serie 10 Design Edition, Serie 9MH Design Edition. These models offer the opportunity to enjoy an exceptional and rare motor home of the kind not often seen on the highways and byways... The interior decor reflects the range's exclusivity and is enhanced by a multitude of elegant details 3. Soft LED lighting casts a gentle glow against the bedroom ceiling 4; Real wood veneer, together with multi-coat varnished solid wood worthy of the most luxurious yachts, adorning the kitchen and the living room...