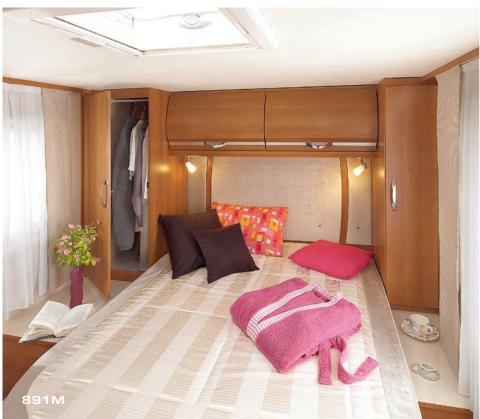

# Serie 8M / 8F

Mercedes or Fiat A-Class models

Mercedes chassis rear wheel drive now accessible from 3.5 T A-Class entry level models upwards

#### MERCEDES OR FIAT A-CLASS MODELS

| 5m99 | 6m91 | - 1 | 6m99         | - 1 | 7m39                 | - 1 | 7m52 |
|------|------|-----|--------------|-----|----------------------|-----|------|
| 803F | 883M |     | 883F<br>890F |     | 866F<br>881F<br>891F |     | 891M |