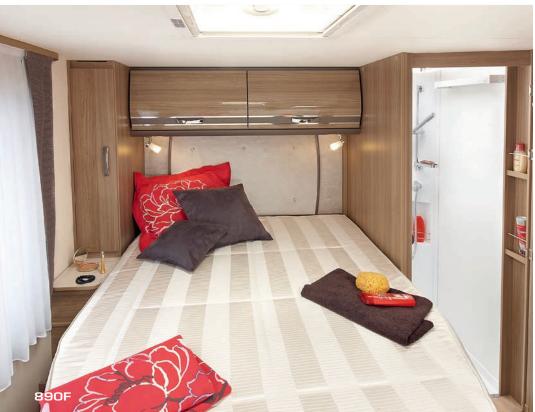

## BEDDING: ONE OF THE BEST BENCHMARKS

The bedding is one of the make's strong points. Particular care is taken to offer you optimum density foam with **the Bultex® label**.

130mm-thick Bultex® mattresses on the 9090dF, 9000dFH, 9005dFH, Serie 10 Design Edition and 9MH Design Edition models.

### Its advantages:

- Bultex® label.
- Aluminium frame bed with wooden slats, providing comfort and constant ventilation.

The entire range enjoys an even higher level of finish with springs and flexi-attachments on the slats. By selecting Rapido bedding, you are choosing a level of comfort that is among the highest in the motorhome market