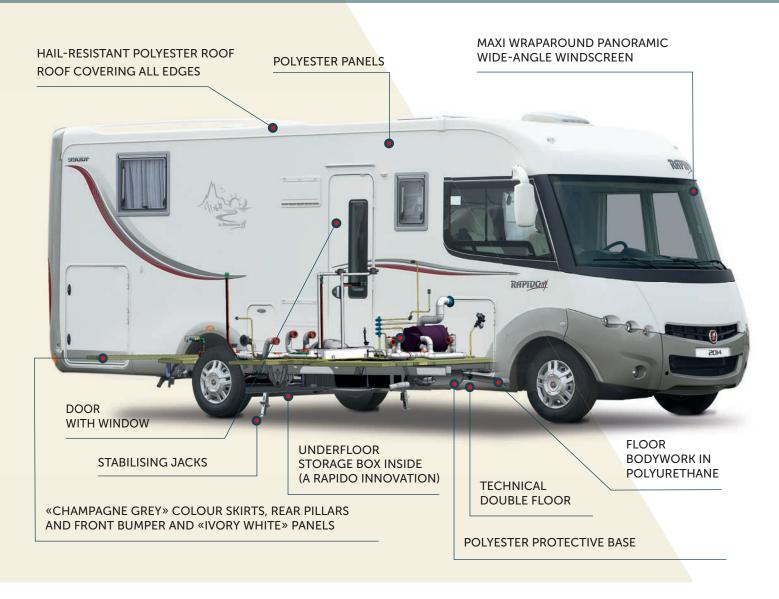

# On the outside: RAPIDO bodywork makes all the difference

Our R&D department strives continuously to find innovative solutions (materials, technologies...) to deliver the very best to RAPIDO customers.

The bodywork is designed to be, at the same time, robust and classically elegant, using materials such as Polyester Polyglace®, and developed to ally style with ergonomics. The whole range is equipped with skirt and rear pillars (depending on the model) in « Champagne Gray » colour. • Three series are distinguished by the attractive « silver grey » of their bodywork, together with silver grey skirt and rear pillars for the 9MH Design Edition A-Class models, and metallic silver grey cabs, skirt and rear pillars for the Series 7dF and 70FF.

# GEL COAT: REINFORCED PROTECTION

❷ For some years now, RAPIDO has been using a « high-tech » gel-coat material, which protects your motor home's bodywork from climate damage, and especially UV. The quality of this resin (gel-coat) is essential. It gives your camping-car its long life, its watertightnes and its brilliant look.

# 100% POLYESTER INCREASED HAIL RESISTANCE

RAPIDO uses polyester on its vehicles' panels and roofs. Thanks to this, the entire range offers excellent hail impact resistance (which is not the case with metal walls and roofs), as well as resistance to scratches and small impacts.

# PERFECTLY WATERTIGHT WITH A WATER-RECOVERY ROOF

• Most of the range is fitted with a roof covering all edges to ensure perfect water-tightness.

With our new factory, our quality checks have been boosted. This means that every vehicle, as it leaves the production line, passes through a water jet tunnel to test the water-tightness of the openings.

### > Did you know?

Styrofoam protects bodywork from the cold, and polyurethane protects it from impacts and damp. On all the vehicles in the 2014 Collection, RAPIDO has used polyurethane to replace the wooden frame around the bodywork in areas which are more exposed to the weather. Depending on the series, this is found on the cleats around the vehicle (roof, sides, floor), on the entire range's floors and depending on the model, the frames around the living area entrance door and the cab windows, etc.

### TECHNICAL DOUBLE FLOOR

Based on its extensive knowledge of this particularly complex area of expertise, RAPIDO has designed two types of double floors combining storage space with thermal insulation.

# TECHNICAL DOUBLE FLOOR (SERIES 7DF AND 9DF)

Houses the fresh water and waste tanks, gas lines, electricity cables and heating circuit, freeing up space in the living area and allowing for a single-level interior floor, thus removing the need for steps. Underfloor storage box inside.