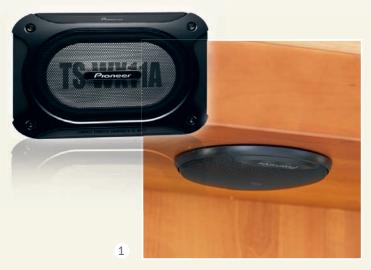

## AUDIO AND VIDEO EQUIPMENT: JUST LIKE BEING AT THE CINEMA!

The Series 90dF/10 Design Edition/9MH Design Edition models are equipped, as standard, with the PIONEER® Multimedia Station: DVD MP3 DIVX/USB/ reversing camera

This hi-tech product is built in to the dashboard and fitted with a highdefinition LCD 2 DIN colour screen with a 5.8" (14.7cm) LCD screen and touch screen user interface. The AV station is equipped

with a USB socket on the front and a reversing camera input.

This enables you to:

- > play DVDs via its « DVD player » function,
- > listen to the radio, RDS AM/FM tuner,
- > listen to your own selection of music via its IPOD or MP3 connection via USB or SD Card.

# 8 STANDARD INITIAL EQUIPMENT: DOUBLE CABLING FOR DVD

RAPIDO goes hand in hand with innovation. Nowadays, the radios fitted in RAPIDO models can play DVD films (Series 90dF/dFH; 10 Design Edition; 9MH Design Edition): for this purpose RAPIDO has run an audio-video cable from the dashboard to the TV cabinet. And a second audio-video cable enables you to connect a DVD player near the TV cabinet.