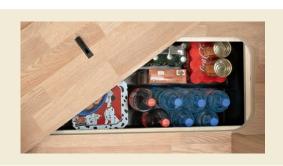

### TECHNICAL DOUBLE FLOOR

Based on its extensive knowledge of this particularly complex area of expertise, RAPIDO has designed two types of double floors combining storage space with thermal insulation.

# 1 STORAGE DOUBLE FLOOR (90DF AND 10 DESIGN EDITION SERIES')

Provides large volume storage with easy access and includes a RAPIDO innovation - 3rd level storage.

## Storage double floor with exclusive 3rd level of storage (a RAPIDO innovation)

- > Maximum storage space, accessible from both inside and outside the vehicle
- > External access with wide-opening hatches
- > Lowered centre of gravity for optimum stability
- > Insulation against the cold, contributing to maintaining a pleasant ambient temperature in the living area