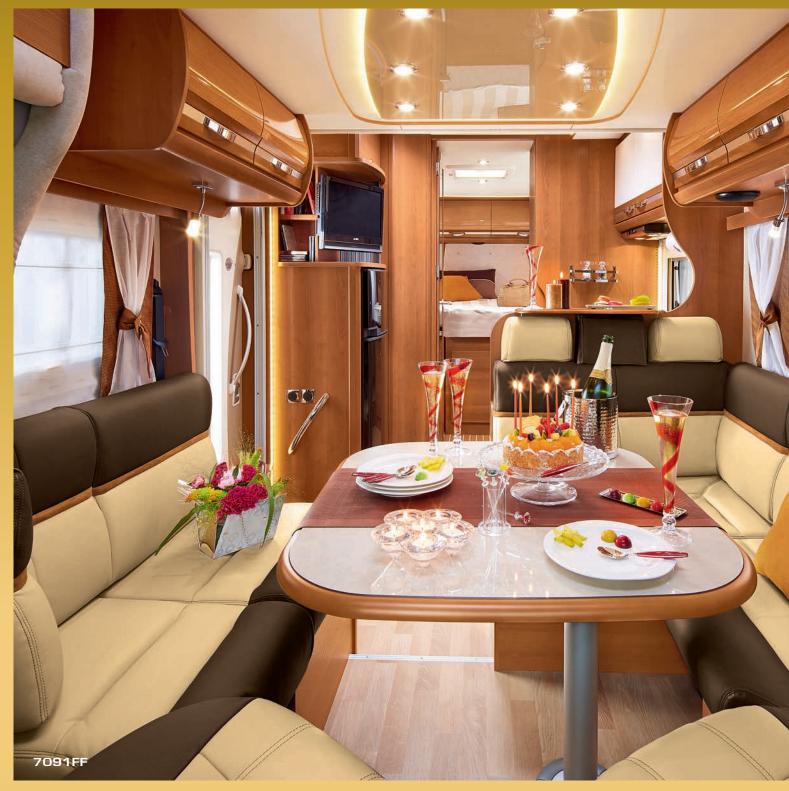

# ALWAYS MORE REFINEMENT: A NEW EXCLUSIVE AMBIANCE Design Edition

The 2014 Collection consists of 9 'superequipped' Design Edition models, refined symbols of luxury with the RAPIDO hallmark: 7065FF (ALDE), 7091FF, 9090dF (with or without Alde), 9000dFH, 9005dFH, Serie 10 Design Edition, Serie 9MH Design Edition. These models offer the opportunity to enjoy an exceptional and rare motor home of the kind not often seen on the highways and byways... The interior decor reflects the range's exclusivity and is enhanced by a multitude of elegant details 3. Soft LED lighting casts a gentle glow against the bedroom ceiling 4; Real wood veneer, together with multi-coat varnished solid wood worthy of the most luxurious yachts, adorning the kitchen and the living room...

The 9 models are equipped with Miami ambiance (Leather/Tep), with elegant shades of brown and beige ⑤, and visible selvedges. Fabric and leather upholstered

chairs, ambient lighting, imitation stone kitchen bench, mouldings, mirrors, the style is pure elegance, as befits the owners. Offering a luxurious environment created using noble materials and sensitive lighting, the RAPIDO Design Edition models transform the act of travelling into the art of travelling.

# Serie 70FF

Low-profile AL-KO chassis models with extended rear track and ceiling bed

7065FF

7066FF

7091FF

AL-KO chassis: 7065FF ALDE - 7066FF - 7091FF 7065FF and 7091FF available in Design Edition High or low twin beds: 7066FF