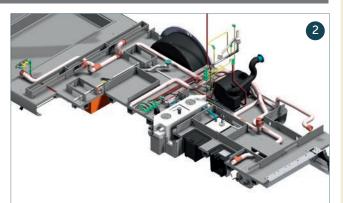

### TECHNICAL DOUBLE FLOOR

Based on its extensive knowledge of this particularly complex area of expertise, RAPIDO has designed two types of double floors combining storage space with thermal insulation.

# 1 STORAGE DOUBLE FLOOR (90DF AND 10 DESIGN EDITION SERIES')

Provides large volume storage with easy access and includes a RAPIDO innovation - 3rd level storage.

# TECHNICAL DOUBLE FLOOR (SERIES 7DF AND 9DF)

Houses the fresh water and waste tanks, gas lines, electricity cables and heating circuit, freeing up space in the living area and allowing for a single-level interior floor, thus removing the need for steps. Underfloor storage box inside.

- > Thermal insulation reinforced by the technical double floor.
- > RAPIDO's double floor is connected to the lowered chassis (AL-KO or Fiat): its very low centre of gravity provides perfect driving stability.