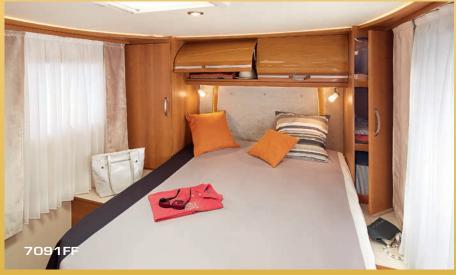

# ALWAYS MORE REFINEMENT: A NEW EXCLUSIVE AMBIANCE Design Edition

The 2014 Collection consists of 9 'superequipped' Design Edition models, refined symbols of luxury with the RAPIDO hallmark: 7065FF (ALDE), 7091FF, 9090dF (with or without Alde), 9000dFH, 9005dFH, Serie 10 Design Edition, Serie 9MH Design Edition. These models offer the opportunity to enjoy an exceptional and rare motor home of the kind not often seen on the highways and byways... The interior decor reflects the range's exclusivity and is enhanced by a multitude of elegant details 3. Soft LED lighting casts a gentle glow against the bedroom ceiling 4; Real wood veneer, together with multi-coat varnished solid wood worthy of the most luxurious yachts, adorning the kitchen and the living room...

# THE RAPIDO A-CLASS MODELS ARE DEVELOPING TECHNICALLY AND SEEING THEIR STANDARDS OF COMFORT ADVANCE:

- The underside of the cab bed in the A-Class models is fitted with a new generation of built-in roller blinds, electric on 9000dFH, 9005dFH, Serie 10 Design Edition, Serie 9MH Design Edition and manual on the Serie 9dF, Serie 90dF.
- The cab beds on the A-Class Serie 10 Design Edition are electrically operated.
- The bed over the garage in the 803F and 9083dF is manually heightadjustable.
- The central beds are height-adjustable on the 9090dF, 9000dFH, and 10001 Design Edition.
- The 7091FF, 790dF and 990dF come equipped with a jack-assisted mechanical adjustment system to tilt the bedheads simultaneously. You can keep yourself sitting up in bed quite comfortably to read or to watch a film. The adjustment mechanism also enables you to push the bedspring back to free up exceptional bedroom space.

# Serie 70FF

Low-profile AL-KO chassis models with extended rear track and ceiling bed

7065FF

7066FF

7091FF

AL-KO chassis: 7065FF ALDE - 7066FF - 7091FF 7065FF and 7091FF available in Design Edition High or low twin beds: 7066FF