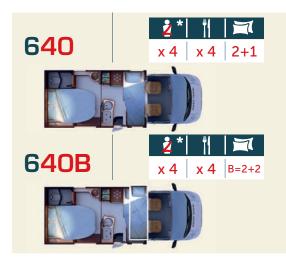

With the brand new 640, RAPIDO has once again proven that compact can be luxurious: spacious living areas, large openings and elegant equipment in a vehicle which is only 6.48m long!

\*« FF »: For Family or For Four

640/640B

643/643B

666

690

691

600FF

676FF

691FF

# 640/640B

A registered Rapido design, the 640 is the most compact in the category with a central bed. Unrivalled comfort in only 6.48m: separate shower, large fridge, wide-angle window, 4 front-facing seats, 3 berths (or 4 in the 640B) and well-designed day and night spaces with partitions.