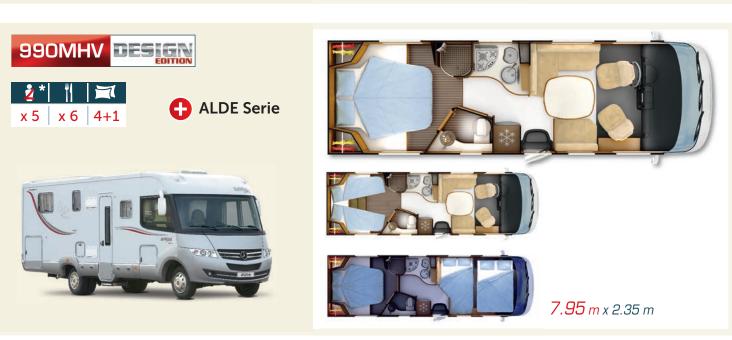

4.6 T (or 5 T as an option): 992MH Design Edition | 990MHV Design Edition

# Serie 9MH Design Edition

**LAYOUTS** 

MERCEDES A-CLASS HEAVY VERSION WITH ALDE AS STANDARD

7m44 7m95

992MH DESIGN 990MHV DESIGN