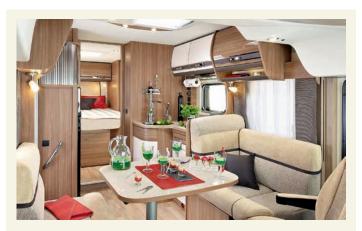

Turn your dreams of travel into the voyages of your dreams. This is the vision through which RAPIDO motorhomes regale us with what makes them unique: a warm ambiance, the highest level of standard equipment in its category, technical expertise in construction and high quality of manufacture. To cross countries and continents with peace of mind, you would do well to choose a motorhome that is reliable and top-of-the-range from among the eight series in the 2014 Collection. The collection shares a common DNA: the elegance of solid wood, the splendour of LED-lit spaces, and the comfort of well insulated, spacious interiors. This new generation of interiors once again hints at the dream journeys of tomorrow.

Our customers are loyal, and many are on to their second or third RAPIDO. The brand also stands out in the second-hand market as its resale value is higher than that of many other models.

A warm ambience, attention to detail: our values have not changed. This year, they have transcended elegant interior guidelines. From the noble aspect of solid wood to the nautical feel of the lockers in the living room, RAPIDO is still the leader.

# An unparalleled warm ambiance

At RAPIDO our reputation is founded on the enormous importance we attach to providing a comfortable and cosy environment, an ambience that has been modelled and remodelled over time and has benefited from the close attention RAPIDO pays to customer feedback. Our ever-busy R&D teams strive to create truly luxurious yet cosy interiors that are ergonomically tested and based on notions of well-being, with materials soft to the touch...

This year, the 2014 Collection will offer new furniture ranges. From Series 6 upwards, our prestigious Elegance furniture is offered in solid wood. Or you might choose Montalcino furniture with its modern and bright range of colours. The living rooms and bedrooms enjoy energy-efficient LED lighting technology which creates a superb effect.

Inside the living areas, real wood is used alongside leather, chrome and brushed aluminium in both the Low-Profile and the A-Class ranges. RAPIDO uses solid maple wood for several of its furniture ranges, giving the elegant and stylish touches that make the brand. On ledges, steps and door frames, tables or kitchen work surfaces (depending on the model), RAPIDO thus stamps its mark, signing off with a wooden flourish as it has done for 50 years. The shades of the wooden furniture are carefully selected so as to blend harmoniously with the interior styling and the other materials used. For the luxurious 9MH Design Edition Series, RAPIDO has even collaborated with an interior designer of yachts, to create a unique, nautically-inspired ambiance. Once again, RAPIDO sets the tone 1. RAPIDO interiors - elegant cocoons bathed in light - also owe their distinctive ambiance to the subtly distributed 100% LED lighting 2: a ceiling light casting a gentle glow in the bedrooms, sunken LED's in the dinette's wall, ambient lighting on dimmers in the living room, an opening roof, living room entrance door with window, etc (depending on the model and series).