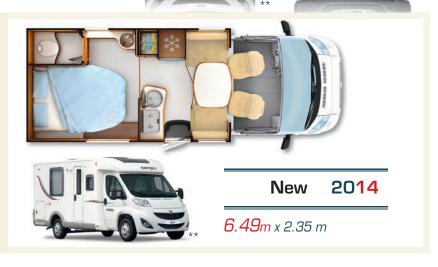

le into sleeping space
- Twin beds, high (with 120cm-high garage) or low (with 66cm-high storage) for the 666
- Permanent and drop-down ceiling bed with Bultex® mattresses
- 5 models with drop-down ceiling bed: 640B, 643B, 600FF, 676FF and 691FF
- 19-inch flat screen TV unit (TV not supplied)
- Bench edged with solid maple (ELEGANCE) or flat edges (MONTALCINO)
- Large AES refrigerator (150 L)
- Kitchen with self-closing and central locking drawers. In white lacquer (except 643)
- 4 seats with seat belts
- Driver's Airbag
- ABS braking
- Cab air-conditioning
- Extra-wide rear track
- GVW 3.5 T or GVW 3.650 T (or Heavy version 4.25 T with optional chassis reinforcement at extra cost (except for 640, 643, 600FF))

For the complete list of equipment, please refer to the technical manual.















| 5m99  | 6m49                 | 6m97 | 6m99  | 7m37       | 7m39  |
|-------|----------------------|------|-------|------------|-------|
| 600FF | 640/640B<br>643/643B | 690  | 676FF | 666<br>691 | 691FF |

Serie 6 / 6B / 6FF







<sup>\*</sup>Seats with seat belts; licensed seats, please refer to the technical manual.

<sup>\*\*</sup>Model shown with option STYLE front face.

<sup>\*\*\*</sup>Door with window as an option (Standard on 640).

# Serie 6/6B/6FF









# **Customise your RAPIDO!**

## Choices available on the Series 6 / 6B / 6FF:

- > 2 new furniture options: Elegance and Montalcino
- ➤ High or low beds (with correspondingly different storage area heights) for the 666
- > 8 layouts
- > A large choice of fabrics\*\*
- > STYLE front face with foglamps\*\*
- > Two