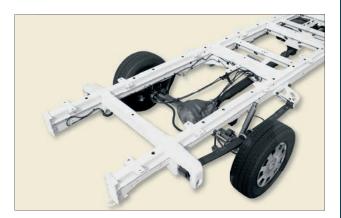

#### AL-KO:

Among the leaders and the precursors in the use of this chassis, RAPIDO has contributed to its development to obtain a lowered lightweight chassis, while retaining the comfort qualities stemming from its independent wheel design.

The tag axle provides genuine travelling comfort and increased stability on the move.