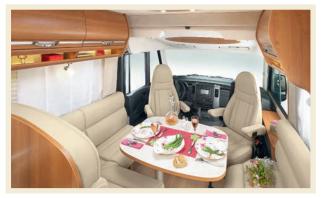

Turn your dreams of travel into the voyages of your dreams. This is the vision through which RAPIDO motorhomes regale us with what makes them unique: a warm ambiance, the highest level of standard equipment in its category, technical expertise in construction and high quality of manufacture. To cross countries and continents with peace of mind, you would do well to choose a motorhome that is reliable and top-of-the-range from among the eight series in the 2014 Collection. The collection shares a common DNA: the elegance of solid wood, the splendour of LED-lit spaces, and the comfort of well insulated, spacious interiors. This new generation of interiors once again hints at the dream journeys of tomorrow.

Our customers are loyal, and many are on to their second or third RAPIDO. The brand also stands out in the second-hand market as its resale value is higher than that of many other models.

A warm ambience, attention to detail: our values have not changed. This year, they have transcended elegant interior guidelines. From the noble aspect of solid wood to the nautical feel of the lockers in the living room, RAPIDO is still the leader.

Inside the living areas, real wood is used alongside leather, chrome and brushed aluminium in both the Low-Profile and the A-Class ranges. RAPIDO uses solid maple wood for several of its furniture ranges, giving the elegant and stylish touches that make the brand. On ledges, steps and door frames, tables or kitchen work surfaces (depending on the model), RAPIDO thus stamps its mark, signing off with a wooden flourish as it has done for 50 years. The shades of the wooden furniture are carefully selected so as to blend harmoniously with the interior styling and the other materials used. For the luxurious 9MH Design Edition Series, RAPIDO has even collaborated with an interior designer of yachts, to create a unique, nautically-inspired ambiance. Once again, RAPIDO sets the tone 1. RAPIDO interiors - elegant cocoons bathed in light - also owe their distinctive ambiance to the subtly distributed 100% LED lighting 2: a ceiling light casting a gentle glow in the bedrooms, sunken LED's in the dinette's wall, ambient lighting on dimmers in the living room, an opening roof, living room entrance door with window, etc (depending on the model and series).