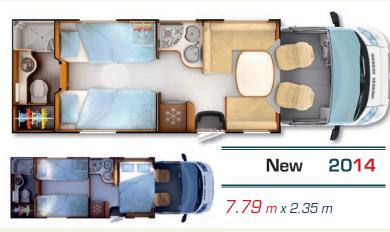

7066FF 7,79 m

# Serie 70FF

Low-profile AL-KO chassis models with extended rear track and ceiling bed

7065FF

7066FF

7091FF

AL-KO chassis: 7065FF ALDE - 7066FF - 7091FF 7065FF and 7091FF available in Design Edition High or low twin beds: 7066FF