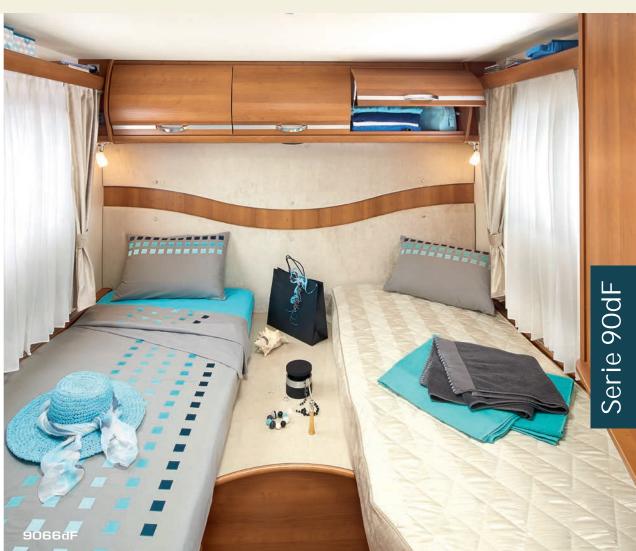

On the 666, 7066FF, 866F, 9066dF (except ALDE version), You have the choice between high or low twin beds (to be chosen when placing your order):

- high twin beds for a large 120 cm garage,
- or low twin beds for easy access to the sleeping accommodation with 80 cm high storage (or 66 cm on the 666) and wardrobes above the beds.

### > AND ALSO...

- 4 berths
- Cab and permanent bed with slatted springs and Bultex® mattresses
- High twin beds with a 120cm-high garage (966dF)
- ALDE Arctic PLUS heating available as an option (966dF)
- 19"-inch flat screen TV unit (TV not supplied)
- Spice rack and kitchen roll holder
- Removable serving hatch shelf between the kitchen and the living room (depending on model)
- Kitchen: bench edged with solid maple (ELEGANCE) or flat edges (MONTALCINO)
- Kitchen with self-closing and central locking drawers In white lacquer
- Large AES refrigerator 160 L
- Cooker hood
- Chromed brass kitchen tap with ceramic cartridge
- Nautical-style blinds in the living room
- Gas regulator valve inverter Duo Contrôle with electrical remote control
- Garage with moulded polyester floor, insulated with sandwich material technology
- Height-adjustable cab seats
- Built-in sunshade with winding mechanism
- Top-down side mirrors with wide-angle double mirror
- Driver's Airbag
- ABS braking
- Cab air conditioning
- Extra-wide rear track
- Driver's door with car handle
- Living room entrance door with window and 2-point locking
- Electrical control station accessible from outside
- Stabilising jacks
- GVW 3.5 T or GVW 3.650 T (or Heavy version 4.25 T with optional chassis reinforcement at extra cost)

### AND ALSO...

- Sliding screen door
- 5-seater living room (9090dF and 9066dF)
- Living room upholstery: contemporary design, optimum comfort
- 4 seats with seat belts (5 for the 9000dFH and 9005dFH)
- 4 berths: cab beds and permanent rear bed (except 9048dF) with slatted frames and Bultex® mattresses
- 6 berths for the 9000dFH and 9005dFH (including 2 occasional berths in the living room)
- 130mm-thick Bultex® mattress on the 9090dF/9000dFH/ 9005dFH
- ALDE Comfort PLUS Arctic central heating (option on 9066F with low beds, and on 9090dF; standard on 9000dFH and 9005dFH)
- Mechanical height adjustment ( $\Delta$  20cm) for the bed over the garage (9083dF, 9090dF, 9000dFH)
- High (with 120cm-high garage) or low (with 80 cm- high garage) twin beds for the 9066dF
- 19"-inch flat screen TV unit (except for 9005dF) (TV not supplied)
- Multi-function kitchen
- Kitchen with self-closing and central locking drawers. In white lacquer
- Removable serving hatch shelf between the kitchen and the living room (depending on model)
- Spice rack and kitchen towel holder
- Large AES refrigerator (160 L)
- Cooker hood
- Chromed brass kitchen tap with ceramic cartridge
- Electrically controlled inverter Favex® regulator valve
- PIONEER® Multimedia Station: DVD MP3 DIVX/USB/reversing camera
- Built-in sunshade with winding mechanism
- Cruise control
- Driver's and passenger Airbags and ABS braking
- Cab air conditioning
- External shower
- Extra-wide rear track for AL-KO chassis
- Independent wheel suspension
- Also available in 3,7 T (except for 9000dFH, 9005dFH) (or Heavy version 4,25 T with optional chassis reinforcement at extra cost)
- 9090dF, 9000dFH and 9005dFH available in Design Edition