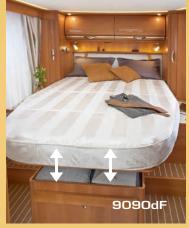

# THE RAPIDO A-CLASS MODELS ARE DEVELOPING TECHNICALLY AND SEEING THEIR STANDARDS OF COMFORT ADVANCE:

- The underside of the cab bed in the A-Class models is fitted with a new generation of built-in roller blinds, electric on 9000dFH, 9005dFH, Serie 10 Design Edition, Serie 9MH Design Edition and manual on the Serie 9dF, Serie 90dF.
- The cab beds on the A-Class Serie 10 Design Edition are electrically operated.
- The bed over the garage in the 803F and 9083dF is manually heightadjustable.
- The central beds are height-adjustable on the 9090dF, 9000dFH, and 10001 Design Edition.
- The 7091FF, 790dF and 990dF come equipped with a jack-assisted mechanical adjustment system to tilt the bedheads simultaneously. You can keep yourself sitting up in bed quite comfortably to read or to watch a film. The adjustment mechanism also enables you to push the bedspring back to free up exceptional bedroom space.