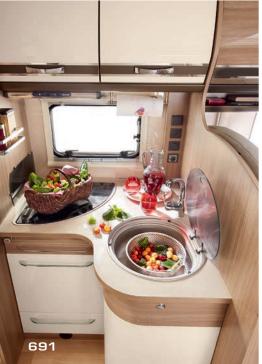

# Practicality

- In the garage, an external shower with hot and cold water is provided as standard (available as an option on 6/6FF and 8M/8F; Option / Pack RAPIDO Series 7dF, 70FF, 9dF).
- ② The bathroom provides several types of storage (shelves, cabinets with sliding doors) depending on the model, and comes equipped with a large mirror throughout the range.
- On some models, skylights increase the height of the shower to maximise space. On others, the shower column is in thick, ergonomic, and design Plexiglas<sup>®</sup>.
- Models with a central bed (except the Series 6/6FF and 8M/8F) are equipped with a bag for your dirty laundry, accessible from the shelf beside the bed and also from the garage.
- The kitchens have become more practical and sophisticated, with a chromed metal spice rack and kitchen roll holder (except for Serie 6; Serie 8). Depending on the model, they also come equipped with self-closing and central locking drawers to avoid them opening accidentally during the trip.
- The Series 7dF, 70FF, 9dF, 90dF/dFH and 10 Design Edition offer a highly practical serving hatch (depending on model).