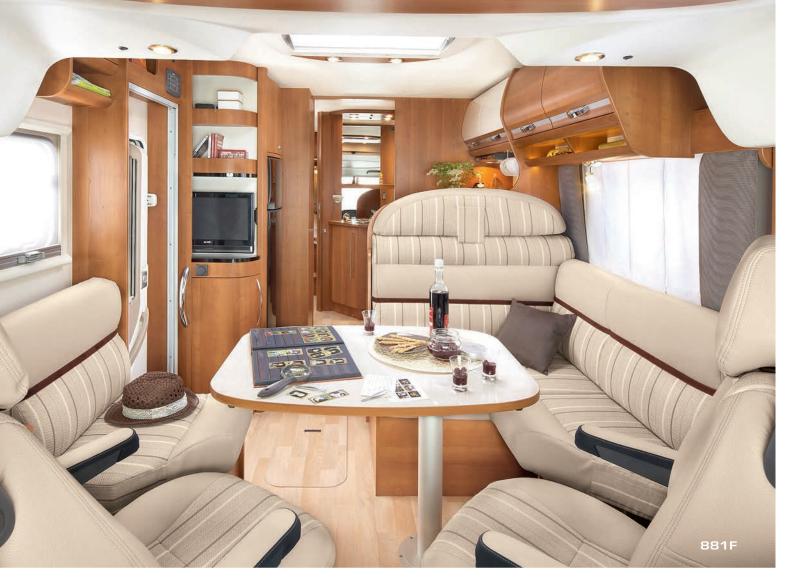

Whether you choose a compact model, like the 803F (under 6m), or the high level of comfort provided by a popular layout, like in the 881F, make your Rapido the motorhome of your dreams!

Since 2010, the benefits of the Mercedes rear wheel drive chassis have been amply demonstrated during the Paris-Beijing-Paris and Paris-Beijing-Istanbul rallies. During the next Dakar rally, current champion Stéphane Peterhansel will be spending his nights in comfort in an 883M.

803F

866F

881F

883M

883F

890F

891M

891F