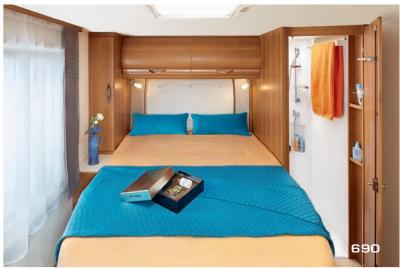

## BEDDING: ONE OF THE BEST BENCHMARKS

The bedding is one of the make's strong points. Particular care is taken to offer you optimum density foam with **the Bultex® label**.

130mm-thick Bultex® mattresses on the 9090dF, 9000dFH, 9005dFH, Serie 10 Design Edition and 9MH Design Edition models.

### Its advantages:

- Bultex® label.
- Aluminium frame bed with wooden slats, providing comfort and constant ventilation.

The entire range enjoys an even higher level of finish with springs and flexi-attachments on the slats. By selecting Rapido bedding, you are choosing a level of comfort that is among the highest in the motorhome market