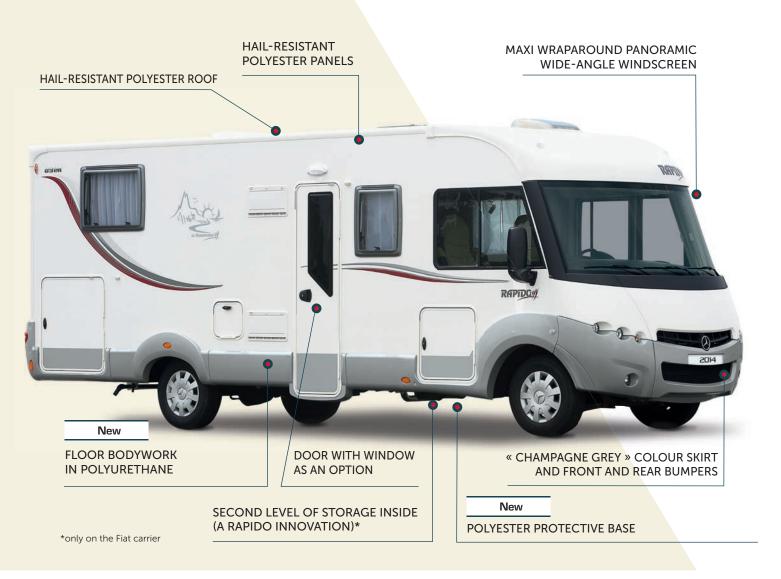

# On the outside: RAPIDO bodywork makes all the difference

Our R&D department strives continuously to find innovative solutions (materials, technologies...) to deliver the very best to RAPIDO customers.

The bodywork is designed to be, at the same time, robust and classically elegant, using materials such as Polyester Polyglace®, and developed to ally style with ergonomics. The whole range is equipped with skirt and rear pillars (depending on the model) in « Champagne Gray » colour. • Three series are distinguished by the attractive « silver grey » of their bodywork, together with silver grey skirt and rear pillars for the 9MH Design Edition A-Class models, and metallic silver grey cabs, skirt and rear pillars for the Series 7dF and 70FF.

# GEL COAT: REINFORCED PROTECTION

❷ For some years now, RAPIDO has been using a « high-tech » gel-coat material, which protects your motor home's bodywork from climate damage, and especially UV. The quality of this resin (gel-coat) is essential. It gives your camping-car its long life, its watertightnes and its brilliant look.

# 100% POLYESTER INCREASED HAIL RESISTANCE

RAPIDO uses polyester on its vehicles' panels and roofs. Thanks to this, the entire range offers excellent hail impact resistance (which is not the case with metal walls and roofs), as well as resistance to scratches and small impacts.

### > Did you know?

Polyester bases for the entire range? RAPIDO has them! Providing great protection against the cold, weather and salt, RAPIDO motorhomes are made to last

Another example: the internal faces of the garage doors are in polyester, to absorb any impacts when handling tables, chairs, bicycles, etc.

# PERFECTLY WATERTIGHT WITH A WATER-RECOVERY ROOF

• Most of the range is fitted with a roof covering all edges to ensure perfect water-tightness.

With our new factory, our quality checks have been boosted. This means that every vehicle, as it leaves the production line, passes through a water jet tunnel to test the water-tightness of the openings.

### > Did you know?

Styrofoam protects bodywork from the cold, and polyurethane protects it from impacts and damp. On all the vehicles in the 2014 Collection, RAPIDO has used polyurethane to replace the wooden frame around the bodywork in areas which are more exposed to the weather. Depending on the series, this is found on the cleats around the vehicle (roof, sides, floor), on the entire range's floors and depending on the model, the frames around the living area entrance door and the cab windows, etc.