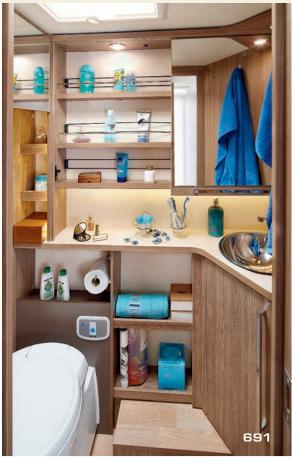

# Practicality

- In the garage, an external shower with hot and cold water is provided as standard (available as an option on 6/6FF and 8M/8F; Option / Pack RAPIDO Series 7dF, 70FF, 9dF).
- ② The bathroom provides several types of storage (shelves, cabinets with sliding doors) depending on the model, and comes equipped with a large mirror throughout the range.
- On some models, skylights increase the height of the shower to maximise space. On others, the shower column is in thick, ergonomic, and design Plexiglas<sup>®</sup>.
- Models with a central bed (except the Series 6/6FF and 8M/8F) are equipped with a bag for your dirty laundry, accessible from the shelf beside the bed and also from the garage.
- The kitchens have become more practical and sophisticated, with a chromed metal spice rack and kitchen roll holder (except for Serie 6; Serie 8). Depending on the model, they also come equipped with self-closing and central locking drawers to avoid them opening accidentally during the trip.
- The Series 7dF, 70FF, 9dF, 90dF/dFH and 10 Design Edition offer a highly practical serving hatch (depending on model).