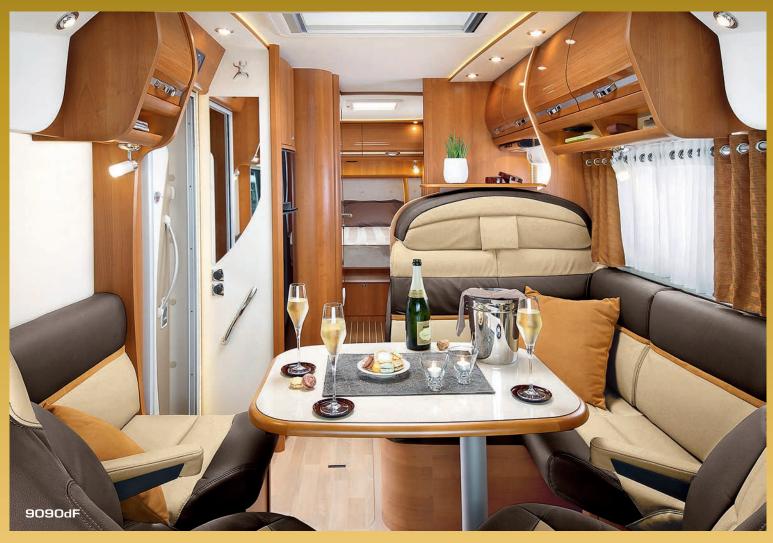

# ALWAYS MORE REFINEMENT: A NEW EXCLUSIVE AMBIANCE Design Edition

The 2014 Collection consists of 9 'superequipped' Design Edition models, refined symbols of luxury with the RAPIDO hallmark: 7065FF (ALDE), 7091FF, 9090dF (with or without Alde), 9000dFH, 9005dFH, Serie 10 Design Edition, Serie 9MH Design Edition. These models offer the opportunity to enjoy an exceptional and rare motor home of the kind not often seen on the highways and byways... The interior decor reflects the range's exclusivity and is enhanced by a multitude of elegant details 3. Soft LED lighting casts a gentle glow against the bedroom ceiling 4; Real wood veneer, together with multi-coat varnished solid wood worthy of the most luxurious yachts, adorning the kitchen and the living room...

The 9 models are equipped with Miami ambiance (Leather/Tep), with elegant shades of brown and beige ⑤, and visible selvedges. Fabric and leather upholstered

chairs, ambient lighting, imitation stone kitchen bench, mouldings, mirrors, the style is pure elegance, as befits the owners. Offering a luxurious environment created using noble materials and sensitive lighting, the RAPIDO Design Edition models transform the act of travelling into the art of travelling.