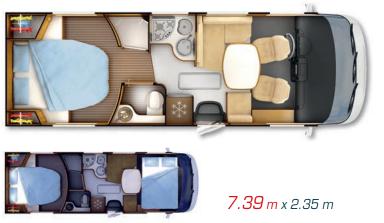

With two new ultra-spacious models (9000dFH and 9005dFH), Series 90dF will charm you.

9048dF

9066dF

9083dF

9090dF

9000dFH (4,25 T)

9005dFH (4,25 T)

Double floor: storage space and thermal and insulation against road noise

9090dF, 9000dFH and 9005dFH available in Design Edition

Also available in 3,7 T (except for 9000dFH, 9005dFH) (or Heavy version 4,25 T with optional chassis reinforcement at extra cost)

9000dFH Design Edition

### 9083dF

| 6m49   | 6m99   | 7m39             | l 7m99             |
|--------|--------|------------------|--------------------|
| 9048dF | 9083dF | 9066dF<br>9090dF | 9000dFH<br>9005dFH |

TV not supplied