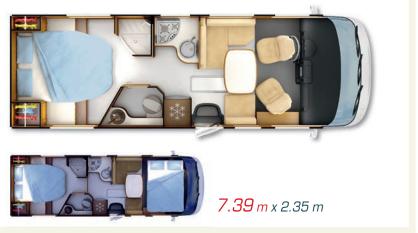

#### MERCEDES OR FIAT A-CLASS MODELS

| 5m99 | 6m91 | - 1 | 6m99         | - 1 | 7m39                 | - 1 | 7m52 |
|------|------|-----|--------------|-----|----------------------|-----|------|
| 803F | 883M |     | 883F<br>890F |     | 866F<br>881F<br>891F |     | 891M |